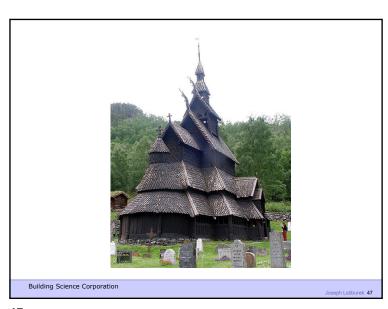

23

25

27 28

Building Science Corporation

Joseph Lstiburek 34

33

35

Timber frame