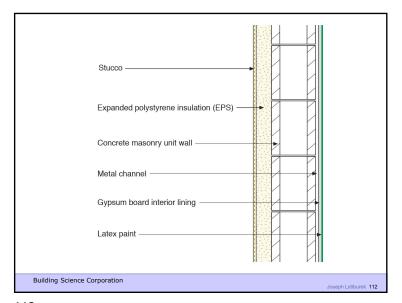

Exterior Insulation Finish Systems EIFS

Building Science Corporation

53

Exterior Insulation Finish Systems EIFS Barrier System Face-Sealed Not Water Managed

Building Science Corporation

55

54

Building Science 2007