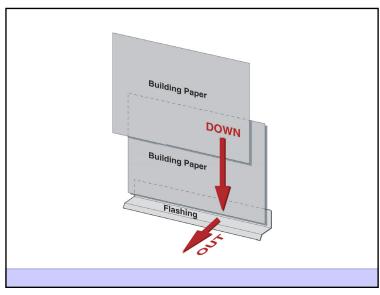

ain Control 70

70





71 72





73





75 76

Joseph Lstiburek 78

What Happened In Vancouver? OSB Instead of Plywood Non Traditional Building Wraps Interior Vapor Barriers Increased Thermal Resistance Portland Cement Instead of Lime

Building Science Corporation

77



Materials **Inward Drive** Energy

Building Science Corporation





Ucheinsti
Guipling
Selotaci
Pannon Stand

Pa







Water Vapor Permeance of Sheathing Materials

100
90
80
70
60
100
20
30
40
50
60
70
80
90
100
Mean Relative Humidity, %







Building Science Corporation Joseph Lstiburek 90

90





91



Building Science Corporation

Joseph Lstiburek 94

94

93



Rain Screen

Building Science Corporation

Joseph Lstiburek 96

95 96



Beer Screen? Building Science Corporation Joseph Lstiburek 98

98





99 100

















Building Science Corporation







Stucco

Expanded polystyrene insulation (EPS)

Air gap

Water control layer

Non paper-faced exterior gypsum sheathing, plywood or oriented strand board (OSB)

Insulated wood stud cavity

Gypsum board

Latex paint or vapor semi-permeable textured wall filnish

Building Science Corporation

Joseph Lstiburek 114

113



Back To Stucco....

Building Science Corporation

Lime vs Portland Cement Polymer Modification

Building Science Corporation

117

119

Joseph Lstiburek 117

Increasing Permeance

Scratch Coat
Brown Coat
Finish Coat

Building Science Corporation

Joseph Listburek, 119

Traditional Lime Stucco
Lime/Portland Cement Stucco
Portland Cement Stucco
Polymer Modification

Greater than 20 perms
5 to 10 perms
1 to 5 perms
Less than 1