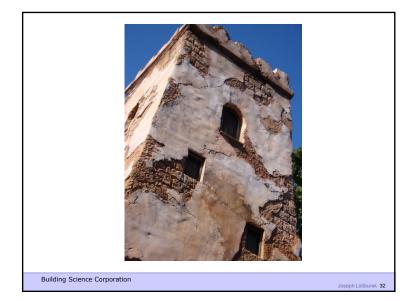

"Lumpy Stucco".... Should Have Been The Big US Warning....

Building Science Corporation

Joseph Lstiburek 141

141

142

Back To America....Pennslyvania....

And Then Pretty Much Anywhere It Rains...

Building Science Corporation