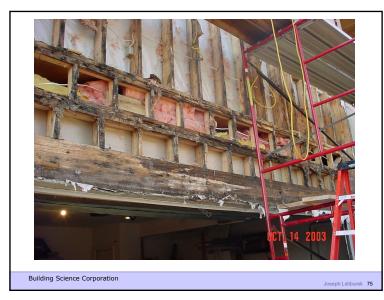

73

75 76

Joseph Lstiburek 78

What Happened In Vancouver? OSB Instead of Plywood Non Traditional Building Wraps Interior Vapor Barriers Increased Thermal Resistance Portland Cement Instead of Lime

Building Science Corporation