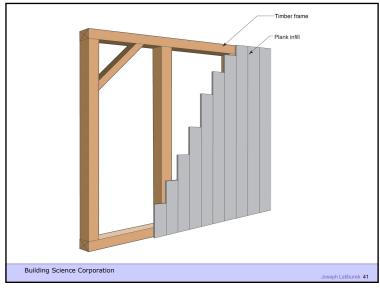

23

25

27 28

Building Science Corporation

Joseph Lstiburek 34

33

35

Timber frame

Waddle

Joseph Lstiburek 42

41

42

Building Science Corporation

Interior plank lining -

43

45