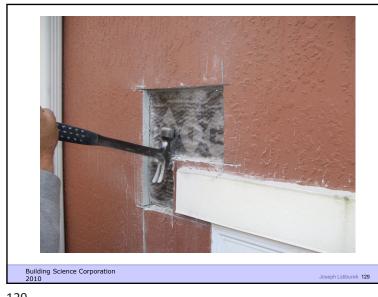

Building Science 2007

Joseph Latiburek – Rain Control 130

130

131

Joseph Lstiburek – Rain Control 134

Side Trip To My Backyard....

Building Science Corporation

Joseph Lstiburek 133