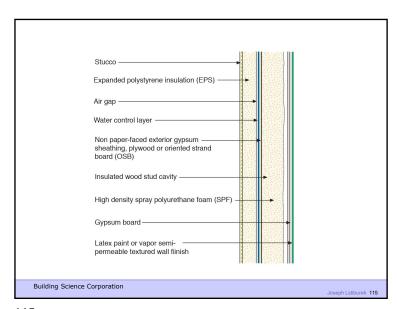

Expanded polystyrene insulation (EPS)

Air gap

Water control layer

Non paper-faced exterior gypsum sheathing, plywood or oriented strand board (OSB)

Insulated wood stud cavity

Gypsum board

Latex paint or vapor semi-permeable textured wall filnish