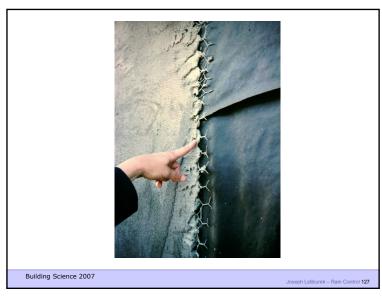

Building Science 2007

Joseph Latiburek – Rain Control 130

130

131

Joseph Lstiburek – Rain Control 134

Side Trip To My Backyard....

Building Science Corporation

Joseph Lstiburek 133