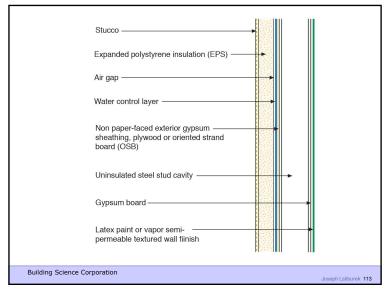

Expanded polystyrene insulation (EPS)

Air gap

Water control layer

Non paper-faced exterior gypsum sheathing, plywood or oriented strand board (OSB)

Insulated wood stud cavity

Gypsum board

Latex paint or vapor semi-permeable textured wall filnish