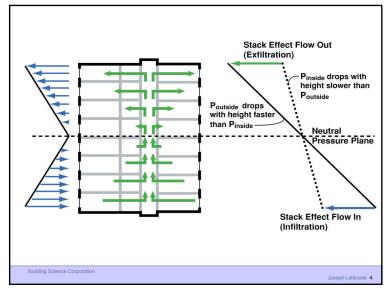

9





11 12



Building Science Corporation

Joseph Latiturek – HVAC 14

13





15 16





17





19 20

Joseph Lstiburek 22

Stucco Evolved As A Barrier System

Building Science Corporation

Joseph Lstiburek 21

21



Mass Wall Evolution

22

Building Science Corporation



23





25





27 28











Building Science Corporation

Joseph Lstiburek 34

33





35









Timber frame

Waddle

Joseph Lstiburek 42



41



42

Building Science Corporation



Interior plank lining -

43





45





47 48



Building Science Corporation

Joseph Latiburek 50

49 50



Recent History

Building Science Corporation

Joseph Latiburek 52

51 52

Exterior Insulation Finish Systems EIFS

Building Science Corporation

53

Exterior Insulation Finish Systems EIFS Barrier System Face