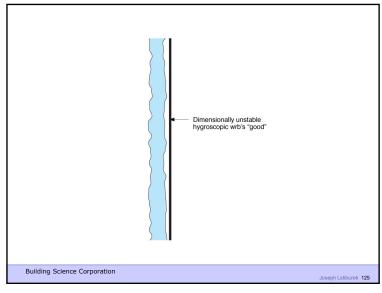

Building Science Corporation

Joseph Lstiburek 96

95 96

Beer Screen? Building Science Corporation Joseph Lstiburek 98

98

99 100

Building Science Corporation

Stucco