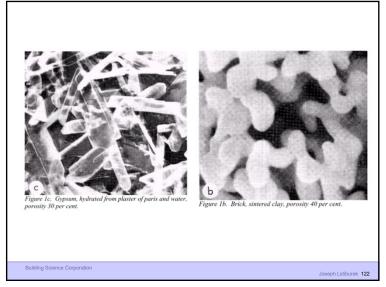

panded polystyrene insulation (EPS)

Air gap

Water control layer

Non paper-faced exterior gypsum sheathing, plywood or oriented strand board (OSB)

Insulated wood stud cavity

Gypsum board

Latex paint or vapor semi-permeable textured wall filnish

Building Science Corporation

Joseph Lstiburek 114

113



Back To Stucco....

Building Science Corporation

Lime vs Portland Cement Polymer Modification

Building Science Corporation

117

119

Joseph Lstiburek 117

Increasing Permeance

Scratch Coat
Brown Coat
Finish Coat

Building Science Corporation

Joseph Listburek, 119

Traditional Lime Stucco
Lime/Portland Cement Stucco
Portland Cement Stucco
Polymer Modification

Greater than 20 perms
5 to 10 perms
1 to 5 perms
Less than 1

Building Science Corporation

Joseph Lstiburek 118

118







121 122



Non Traditional Building Wraps

Building Science Corporation

123











Building Science 2007

Joseph Latiburek – Rain Control 130

130





131

Joseph Lstiburek – Rain Control 134

Side Trip To My Backyard....

Building Science Corporation

Joseph Lstiburek 133

133



134

Building Science 2007



135



Building Science 2007

Joseph Lstiburek – Ran Control 138

137





139

"Lumpy Stucco".... Should Have Been The Big US Warning....

Building Science Corporation

Joseph Lstiburek 141

141





142



Back To America....Pennslyvania....

And Then Pretty Much Anywhere It Rains...

Building Science Corporation

Joseph Lstiburek 145

145





146



147





149 150





151 152



Back To Lumpy Stucco....

Building Science Corporation

nce Corporation

Joseph Lstiburek 1