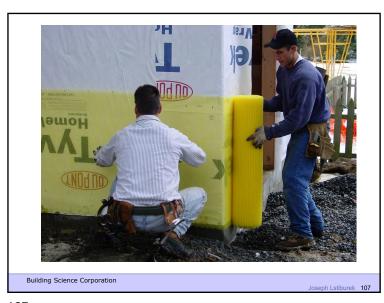

l 70

70





71 72





73





75 76

Joseph Lstiburek 78

What Happened In Vancouver? OSB Instead of Plywood Non Traditional Building Wraps Interior Vapor Barriers Increased Thermal Resistance Portland Cement Instead of Lime

Building Science Corporation

77



Materials **Inward Drive** Energy

Building Science Corporation





Ucheinsti
Guipling
Selotaci
Pannon Stand

Pa







Water Vapor Permeance of Sheathing Materials

100
90
80
70
60
100
20
30
40
50
60
70
80
90
100
Mean Relative Humidity, %







Building Science Corporation Joseph Lstiburek 90

90





91



Building Science Corporation

Joseph Lstiburek 94

94

93



Rain Screen

Building Science Corporation

Joseph Lstiburek 96

95 96



Beer Screen? Building Science Corporation Joseph Lstiburek 98

98





99 100

















Building Science Corporation







Stucco

Expanded polystyrene insulation (EPS)

Air gap

Water control layer

Non paper-faced exterior gypsum sheathing, plywood or oriented strand board (OSB)

Insulated wood stud cavity

Gypsum board

Latex paint or vapor semi-permeable textured wall filnish

Building Science Corporation

Joseph Lstiburek 114

113



Back To Stucco....

Building Science Corporation

Lime vs Portland Cement Polymer Modification

Building Science Corporation

117

119

Joseph Lstiburek 117

Increasing Permeance

Scratch Coat
Brown Coat
Finish Coat

Building Science Corporation

Joseph Listburek, 119

Traditional Lime Stucco
Lime/Portland Cement Stucco
Portland Cement Stucco
Polymer Modification

Greater than 20 perms
5 to 10 perms
1 to 5 perms
Less than 1

Building