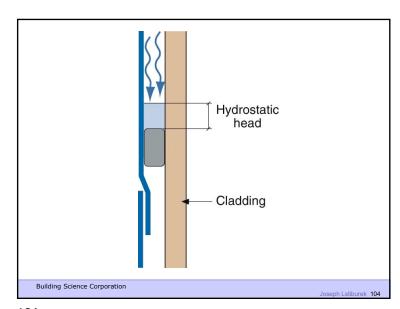

ntrol 70

70





71 72





73





75 76

Joseph Lstiburek 78

What Happened In Vancouver? OSB Instead of Plywood Non Traditional Building Wraps Interior Vapor Barriers Increased Thermal Resistance Portland Cement Instead of Lime

Building Science Corporation

77



Materials **Inward Drive** Energy

Building Science Corporation





Ucheinsti
Guipling
Selotaci
Pannon Stand

Pa







Water Vapor Permeance of Sheathing Materials

100
90
80
70
60
100
20
30
40
50
60
70
80
90
100
Mean Relative Humidity, %







Building Science Corporation Joseph Lstiburek 90

90





91



Building Science Corporation

Joseph Lstiburek 94

94

93



Rain Screen

Building Science Corporation

Joseph Lstiburek 96

95 96



Beer Screen? Building Science Corporation Joseph Lstiburek 98

98





99 100

















Building Science Corporation







Stucco

Expanded polystyrene insulation (EPS)

Air gap

Water control layer

Non paper-faced exterior gypsum sheathing, plywood or oriented strand board (OSB)

Insulated wood stud cavity

Gypsum board

Latex paint or vapor semi-permeable textured wall filnish

Building Science Corporation

Joseph Lstiburek 114

113



Back To Stucco....

Building Science Corporation

Lime vs Portland Cement Polymer Modification

Building Science Corporation

117

119

Joseph Lstiburek 117

Increasing Permeance

Scratch Coat
Brown Coat
Finish Coat

Building Science Corporation

Joseph Listburek, 119

Traditional Lime Stucco
Lime/Portland Cement Stucco
Portland Cement Stucco
Polymer Modification

Greater than 20 perms
5 to 10 perms
1 to 5 perms
Less than 1

Build