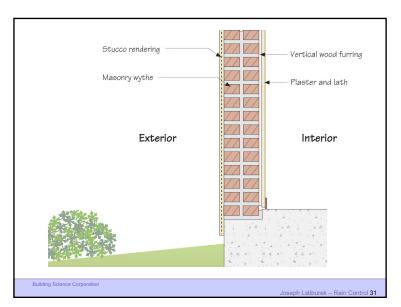

Expanded polystyrene insulation (EPS)

Air gap

Water control layer

Non paper-faced exterior gypsum sheathing, plywood or oriented strand board (OSB)

Insulated wood stud cavity

Gypsum board

Latex paint or vapor semi-permeable textured wall filnish