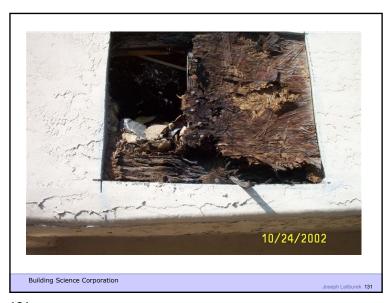

Building Science 2007

Joseph Latiburek – Rain Control 130

130

131

Joseph Lstiburek – Rain Control 134

Side Trip To My Backyard....

Building Science Corporation

Joseph Lstiburek 133