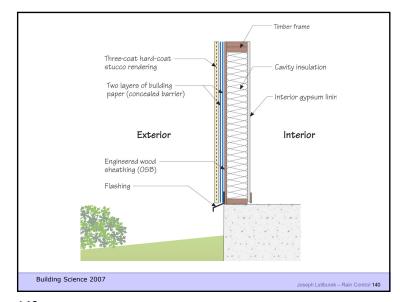

Expanded polystyrene insulation (EPS)

Air gap

Water control layer

Non paper-faced exterior gypsum sheathing, plywood or oriented strand board (OSB)

Insulated wood stud cavity

Gypsum board

Latex paint or vapor semi-permeable textured wall filnish