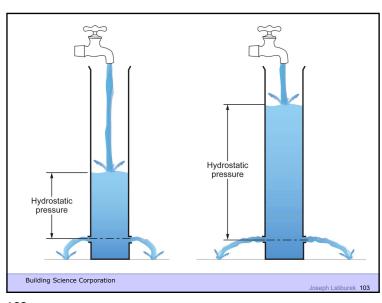

Control 70

70





71 72





73





75 76

Joseph Lstiburek 78

What Happened In Vancouver? OSB Instead of Plywood Non Traditional Building Wraps Interior Vapor Barriers Increased Thermal Resistance Portland Cement Instead of Lime

Building Science Corporation

77



Materials **Inward Drive** Energy

Building Science Corporation





Ucheinsti
Guipling
Selotaci
Pannon Stand

Pa







Water Vapor Permeance of Sheathing Materials

100
90
80
70
60
100
20
30
40
50
60
70
80
90
100
Mean Relative Humidity, %







Building Science Corporation Joseph Lstiburek 90

90





91



Building Science Corporation

Joseph Lstiburek 94

94

93



Rain Screen

Building Science Corporation

Joseph Lstiburek 96

95 96



Beer Screen? Building Science Corporation Joseph Lstiburek 98

98





99 100

















Building Science Corporation







Stucco

Expanded polystyrene insulation (EPS)

Air gap

Water control layer

Non paper-faced exterior gypsum sheathing, plywood or oriented strand board (OSB)

Insulated wood stud cavity

Gypsum board

Latex paint or vapor semi-permeable textured wall filnish

Building Science Corporation

Joseph Lstiburek 114

113



Back To Stucco....

Building Science Corporation

Lime vs Portland Cement Polymer Modification

Building Science Corporation

117

119

Joseph Lstiburek 117

Increasing Permeance

Scratch Coat
Brown Coat
Finish Coat

Building Science Corporation

Joseph Listburek, 119

Traditional Lime Stucco
Lime/Portland Cement Stucco
Portland Cement Stucco
Polymer Modification

Greater than 20 perms
5 to 10 perms
1 to 5 perms
Less than 1

Bui