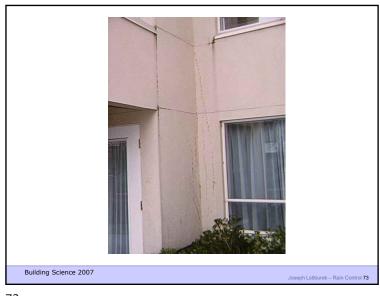

73

75 76

Joseph Lstiburek 78

What Happened In Vancouver? OSB Instead of Plywood Non Traditional Building Wraps Interior Vapor Barriers Increased Thermal Resistance Portland Cement Instead of Lime

Building Science Corporation