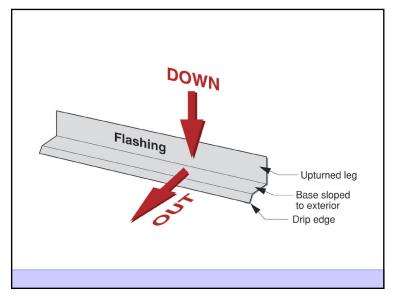

Expanded polystyrene insulation (EPS)

Air gap

Water control layer

Non paper-faced exterior gypsum sheathing, plywood or oriented strand board (OSB)

Insulated wood stud cavity

Gypsum board

Latex paint or vapor semi-permeable textured wall filnish