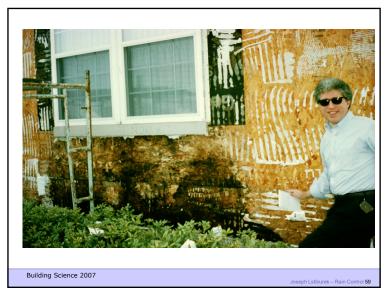

"Lumpy Stucco".... Should Have Been The Big US Warning....

Building Science Corporation

Joseph Lstiburek 141

141

142

Back To America....Pennslyvania....

And Then Pretty Much Anywhere It Rains...

Building Science Corporation