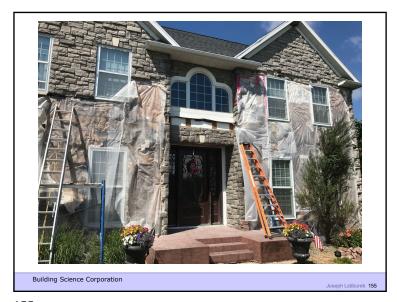

Non Traditional Building Wraps

Building Science Corporation

123











Building Science 2007

Joseph Latiburek – Rain Control 130

130





131

Joseph Lstiburek – Rain Control 134

Side Trip To My Backyard....

Building Science Corporation

Joseph Lstiburek 133

133



134

Building Science 2007



135



Building Science 2007

Joseph Lstiburek – Ran Control 138

137





139

"Lumpy Stucco".... Should Have Been The Big US Warning....

Building Science Corporation

Joseph Lstiburek 141

141





142



Back To America....Pennslyvania....

And Then Pretty Much Anywhere It Rains...

Building Science Corporation

Joseph Lstiburek 145

145





146



147





149 150





151 152



Back To Lumpy Stucco....

Building Science Corporation

nce Corporation

Joseph Lstiburek 154

153



154



155 156