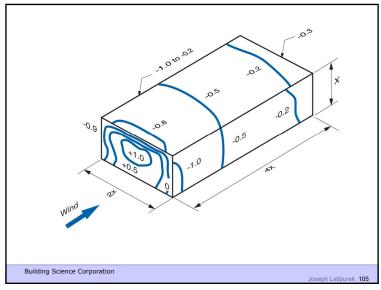

rol 70

70





71 72





73





75 76

Joseph Lstiburek 78

What Happened In Vancouver? OSB Instead of Plywood Non Traditional Building Wraps Interior Vapor Barriers Increased Thermal Resistance Portland Cement Instead of Lime

Building Science Corporation

77



Materials **Inward Drive** Energy

Building Science Corporation





Ucheinsti
Guipling
Selotaci
Pannon Stand

Pa







Water Vapor Permeance of Sheathing Materials

100
90
80
70
60
100
20
30
40
50
60
70
80
90
100
Mean Relative Humidity, %







Building Science Corporation Joseph Lstiburek 90

90





91



Building Science Corporation

Joseph Lstiburek 94

94

93



Rain Screen

Building Science Corporation

Joseph Lstiburek 96

95 96



Beer Screen? Building Science Corporation Joseph Lstiburek 98

98





99 100

















Building Science Corporation







Stucco

Expanded polystyrene insulation (EPS)

Air gap

Water control layer

Non paper-faced exterior gypsum sheathing, plywood or oriented strand board (OSB)

Insulated wood stud cavity

Gypsum board

Latex paint or vapor semi-permeable textured wall filnish

Building Science Corporation

Joseph Lstiburek 114

113



Back To Stucco....

Building Science Corporation

Lime vs Portland Cement Polymer Modification

Building Science Corporation

117

119

Joseph Lstiburek 117

Increasing Permeance

Scratch Coat
Brown Coat
Finish Coat

Building Science Corporation

Joseph Listburek, 119

Traditional Lime Stucco
Lime/Portland Cement Stucco
Portland Cement Stucco
Polymer Modification

Greater than 20 perms
5 to 10 perms
1 to 5 perms
Less than 1

Buildin