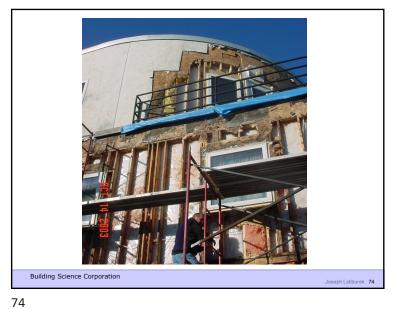

73

75 76

Joseph Lstiburek 78

What Happened In Vancouver? OSB Instead of Plywood Non Traditional Building Wraps Interior Vapor Barriers Increased Thermal Resistance Portland Cement Instead of Lime

Building Science Corporation