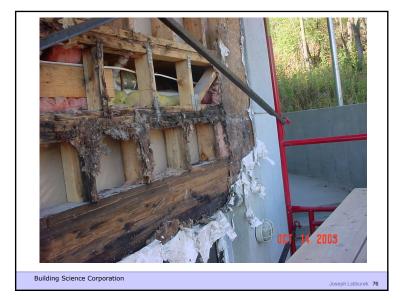

73

75 76

Joseph Lstiburek 78

What Happened In Vancouver? OSB Instead of Plywood Non Traditional Building Wraps Interior Vapor Barriers Increased Thermal Resistance Portland Cement Instead of Lime

Building Science Corporation