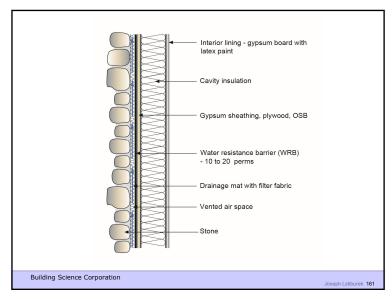

Expanded polystyrene insulation (EPS)

Air gap

Water control layer

Non paper-faced exterior gypsum sheathing, plywood or oriented strand board (OSB)

Insulated wood stud cavity

Gypsum board

Latex paint or vapor semi-permeable textured wall filnish