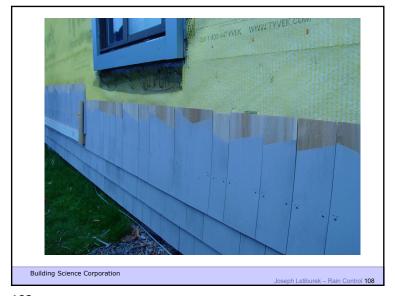

70

70





71 72





73





75 76

Joseph Lstiburek 78

What Happened In Vancouver? OSB Instead of Plywood Non Traditional Building Wraps Interior Vapor Barriers Increased Thermal Resistance Portland Cement Instead of Lime

Building Science Corporation

77



Materials **Inward Drive** Energy

Building Science Corporation





Ucheinsti
Guipling
Selotaci
Pannon Stand

Pa







Water Vapor Permeance of Sheathing Materials

100
90
80
70
60
100
20
30
40
50
60
70
80
90
100
Mean Relative Humidity, %







Building Science Corporation Joseph Lstiburek 90

90





91



Building Science Corporation

Joseph Lstiburek 94

94

93



Rain Screen

Building Science Corporation

Joseph Lstiburek 96

95 96



Beer Screen? Building Science Corporation Joseph Lstiburek 98

98





99 100

















Building Science Corporation







Stucco

Expanded polystyrene insulation (EPS)

Air gap

Water control layer

Non paper-faced exterior gypsum sheathing, plywood or oriented strand board (OSB)

Insulated wood stud cavity

Gypsum board

Latex paint or vapor semi-permeable textured wall filnish

Building Science Corporation

Joseph Lstiburek 114

113



Back To Stucco....

Building Science Corporation

Lime vs Portland Cement Polymer Modification

Building Science Corporation

117

119

Joseph Lstiburek 117

Increasing Permeance

Scratch Coat
Brown Coat
Finish Coat

Building Science Corporation

Joseph Listburek, 119

Traditional Lime Stucco
Lime/Portland Cement Stucco
Portland Cement Stucco
Polymer Modification

Greater than 20 perms
5 to 10 perms
1 to 5 perms
Less than 1

Building Sc