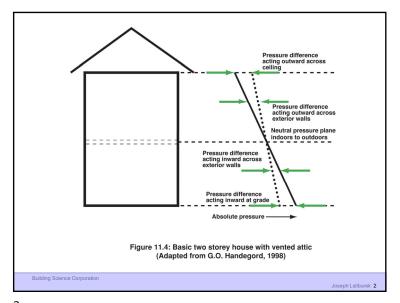

9





11 12



Building Science Corporation

Joseph Latiturek – HVAC 14

13





15 16





17





19 20

Joseph Lstiburek 22

Stucco Evolved As A Barrier System

Building Science Corporation

Joseph Lstiburek 21

21



Mass Wall Evolution

22

Building Science Corporation



23





25





27 28











Building Science Corporation

Joseph Lstiburek 34

33





35









Timber frame

Waddle

Joseph Lstiburek 42



41



42

Building Science Corporation



Interior plank lining -

43





45





47 48



Building Science Corporation

Joseph Latiburek 50

49 50



Recent History

Building Science Corporation

Joseph Latiburek 52

51 52

Exterior Insulation Finish Systems EIFS

Building Science Corporation

53

Exterior Insulation Finish Systems EIFS Barrier System Fa