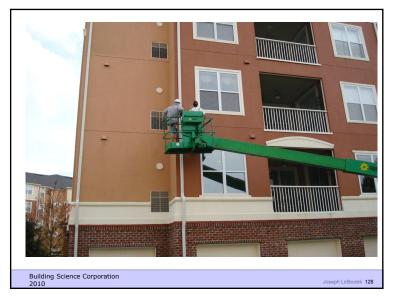

"Lumpy Stucco".... Should Have Been The Big US Warning....

Building Science Corporation

Joseph Lstiburek 141

141

142

Back To America....Pennslyvania....

And Then Pretty Much Anywhere It Rains...

Building Science Corporation