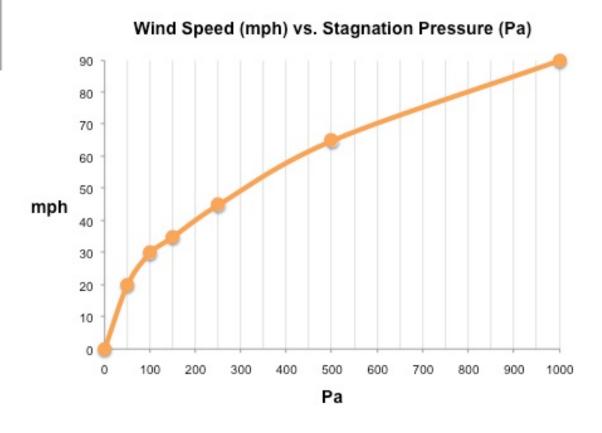

#### Rain

| Pascals |                                      | mph                                                            |  |
|---------|--------------------------------------|----------------------------------------------------------------|--|
| Pa=     | 20                                   | mph                                                            |  |
| Pa=     | 30                                   | mph                                                            |  |
| Pa=     | 35                                   | mph                                                            |  |
| Pa=     | 45                                   | mph                                                            |  |
| Pa=     | 65                                   | mph                                                            |  |
| Pa =    | 90                                   | mph                                                            |  |
|         | Pa =<br>Pa =<br>Pa =<br>Pa =<br>Pa = | Pa = 20<br>Pa = 30<br>Pa = 35<br>Pa = 45<br>Pa = 65<br>Pa = 90 |  |