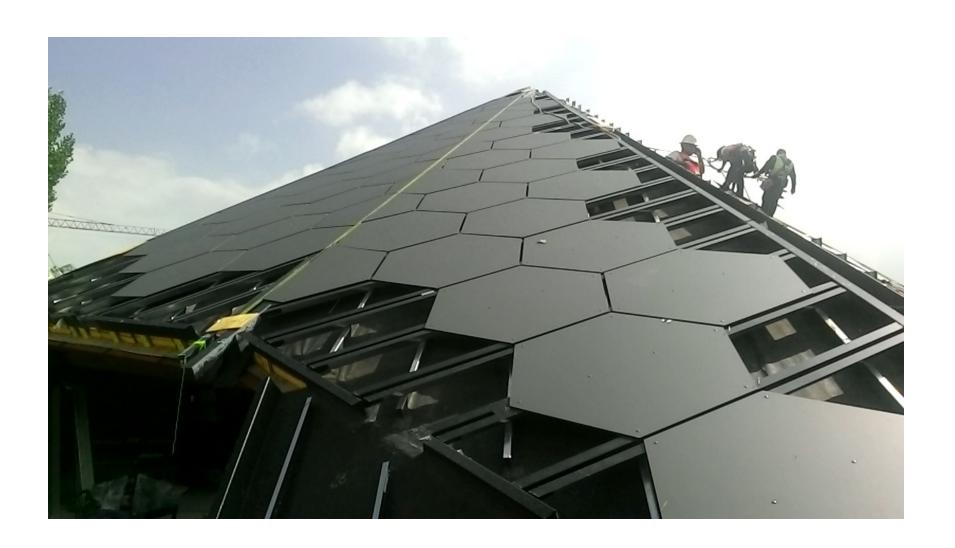

| 30                                   | mph                                                            |  |
| Pa=     | 35                                   | mph                                                            |  |
| Pa=     | 45                                   | mph                                                            |  |
| Pa=     | 65                                   | mph                                                            |  |
| Pa =    | 90                                   | mph                                                            |  |
|         | Pa =<br>Pa =<br>Pa =<br>Pa =<br>Pa = | Pa = 20<br>Pa = 30<br>Pa = 35<br>Pa = 45<br>Pa = 65<br>Pa = 90 |  |



#### Rain Screen























# Cladding Attachment









# Open Rain Screen









# EIFS...."Drain Screen"

#### Beer Screen?

#### TYPICAL EIFS CONFIGURATION



#### Beer Screen?



### **NFPA 285**



Image Courtesy Payette



**Image Courtesy Payette** 



Image Courtesy Carlisle

Thank Jesse Beitel....

### Wild Fires

#### Wild Fires

# Biggest Problem is Due to Embers Drawn into Vented Attics

Wild Fires

Biggest Problem is Due to Embers Drawn into Vented Attics

Easy Solution...Unvented Attics

# Need To Understand Vented And Unvented Attics....