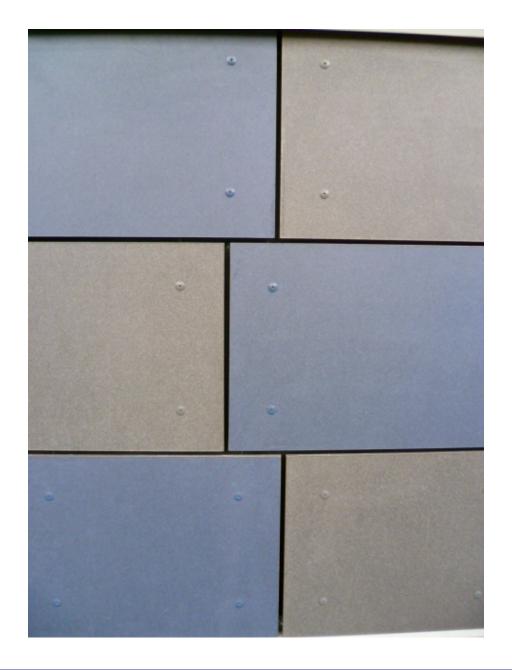

| 30                                   | mph                                                            |  |
| Pa=     | 35                                   | mph                                                            |  |
| Pa=     | 45                                   | mph                                                            |  |
| Pa=     | 65                                   | mph                                                            |  |
| Pa =    | 90                                   | mph                                                            |  |
|         | Pa =<br>Pa =<br>Pa =<br>Pa =<br>Pa = | Pa = 20<br>Pa = 30<br>Pa = 35<br>Pa = 45<br>Pa = 65<br>Pa = 90 |  |



#### Rain Screen























# Cladding Attachment









# Open Rain Screen









# EIFS...."Drain Screen"

#### Beer Screen?

#### TYPICAL EIFS CONFIGURATION



#### Beer Screen?



### **NFPA 285**



Image Courtesy Payette



**Image Courtesy Payette** 



Image Courtesy Carlisle

Thank Jesse Beitel....

### Wild Fires

#### Wild Fires

# Biggest Problem is Due to Embers Drawn into Vented Attics

Wild Fires

Biggest Problem is Due to Embers Drawn into Vented Attics

Easy Solution...Unvented Attics

# Need To Understand Vented And Unvented Attics....