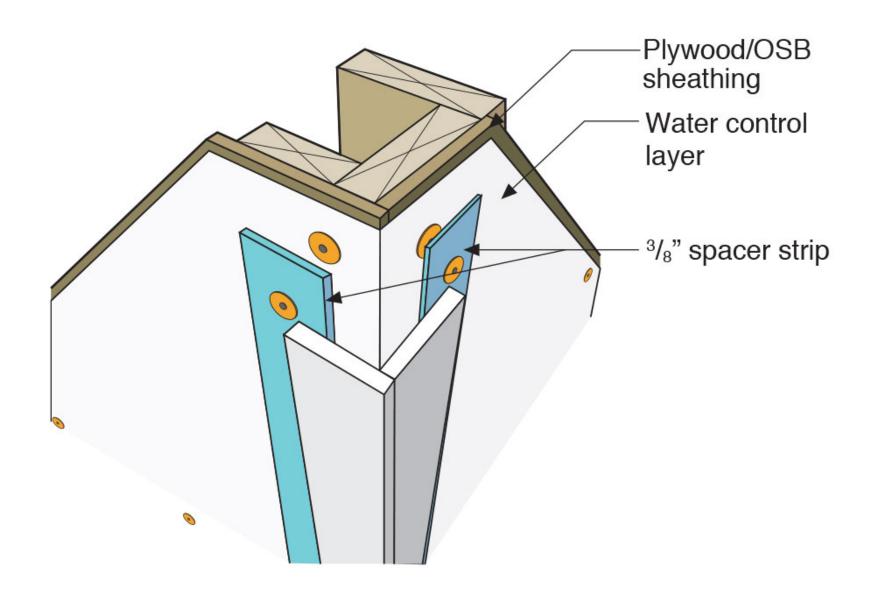

|  |
| Pa=     | 30                                   | mph                                                            |  |
| Pa=     | 35                                   | mph                                                            |  |
| Pa=     | 45                                   | mph                                                            |  |
| Pa=     | 65                                   | mph                                                            |  |
| Pa =    | 90                                   | mph                                                            |  |
|         | Pa =<br>Pa =<br>Pa =<br>Pa =<br>Pa = | Pa = 20<br>Pa = 30<br>Pa = 35<br>Pa = 45<br>Pa = 65<br>Pa = 90 |  |



#### Rain Screen























# Cladding Attachment









# Open Rain Screen









# EIFS...."Drain Screen"

#### Beer Screen?

#### TYPICAL EIFS CONFIGURATION



#### Beer Screen?



### **NFPA 285**



Image Courtesy Payette



**Image Courtesy Payette** 



Image Courtesy Carlisle

Thank Jesse Beitel....

### Wild Fires

#### Wild Fires

# Biggest Problem is Due to Embers Drawn into Vented Attics

Wild Fires

Biggest Problem is Due to Embers Drawn into Vented Attics

Easy Solution...Unvented Attics

# Need To Understand Vented And Unvented Attics....