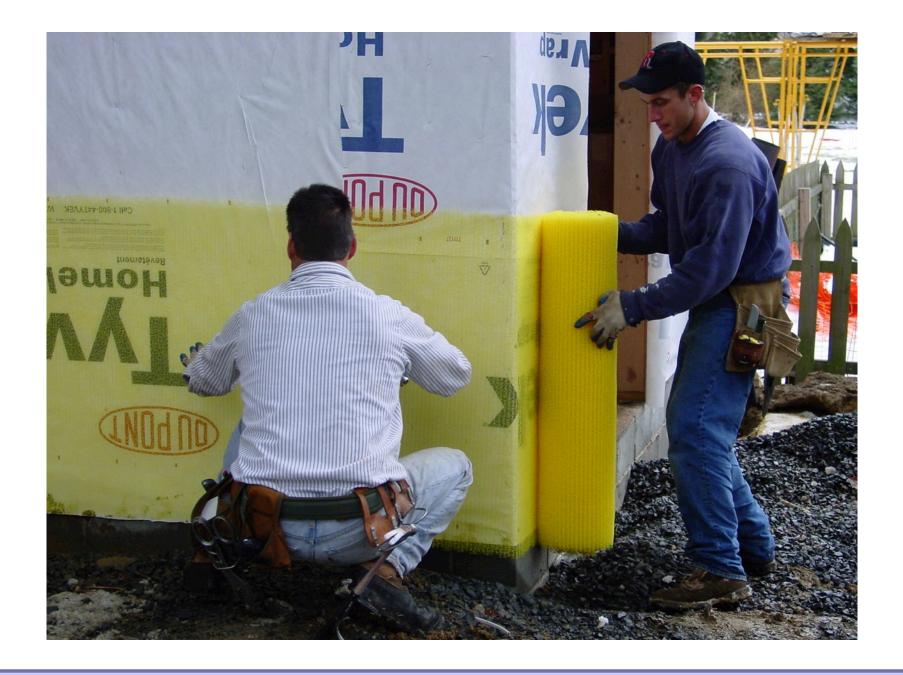

|  |
| Pa=     | 30                                   | mph                                                            |  |
| Pa=     | 35                                   | mph                                                            |  |
| Pa=     | 45                                   | mph                                                            |  |
| Pa=     | 65                                   | mph                                                            |  |
| Pa =    | 90                                   | mph                                                            |  |
|         | Pa =<br>Pa =<br>Pa =<br>Pa =<br>Pa = | Pa = 20<br>Pa = 30<br>Pa = 35<br>Pa = 45<br>Pa = 65<br>Pa = 90 |  |



#### Rain Screen























# Cladding Attachment









# Open Rain Screen









# EIFS...."Drain Screen"

#### Beer Screen?

#### TYPICAL EIFS CONFIGURATION



#### Beer Screen?



### **NFPA 285**



Image Courtesy Payette



**Image Courtesy Payette** 



Image Courtesy Carlisle

Thank Jesse Beitel....

### Wild Fires

#### Wild Fires

# Biggest Problem is Due to Embers Drawn into Vented Attics

Wild Fires

Biggest Problem is Due to Embers Drawn into Vented Attics

Easy Solution...Unvented Attics

# Need To Understand Vented And Unvented Attics....