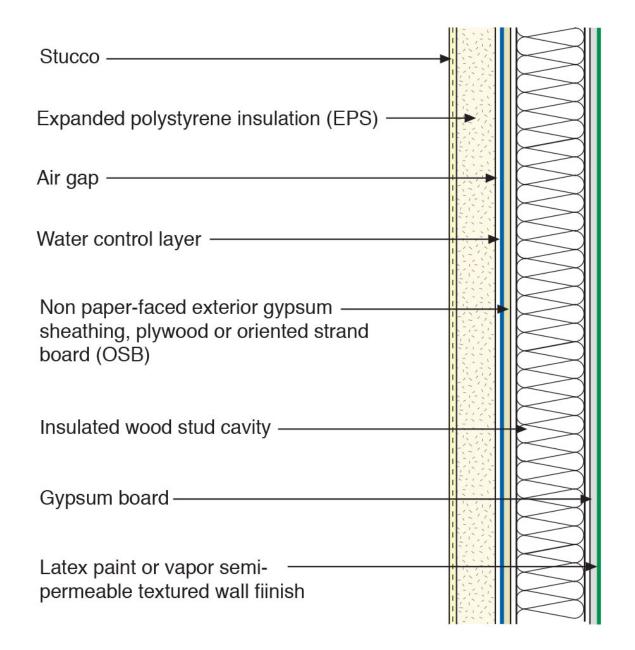

|  |
| Pa=     | 30                                   | mph                                                            |  |
| Pa=     | 35                                   | mph                                                            |  |
| Pa=     | 45                                   | mph                                                            |  |
| Pa=     | 65                                   | mph                                                            |  |
| Pa =    | 90                                   | mph                                                            |  |
|         | Pa =<br>Pa =<br>Pa =<br>Pa =<br>Pa = | Pa = 20<br>Pa = 30<br>Pa = 35<br>Pa = 45<br>Pa = 65<br>Pa = 90 |  |



#### Rain Screen























# Cladding Attachment









# Open Rain Screen









# EIFS...."Drain Screen"

#### Beer Screen?

#### TYPICAL EIFS CONFIGURATION



#### Beer Screen?



### **NFPA 285**



Image Courtesy Payette



**Image Courtesy Payette** 



Image Courtesy Carlisle

Thank Jesse Beitel....

### Wild Fires

#### Wild Fires

# Biggest Problem is Due to Embers Drawn into Vented Attics

Wild Fires

Biggest Problem is Due to Embers Drawn into Vented Attics

Easy Solution...Unvented Attics

# Need To Understand Vented And Unvented Attics....