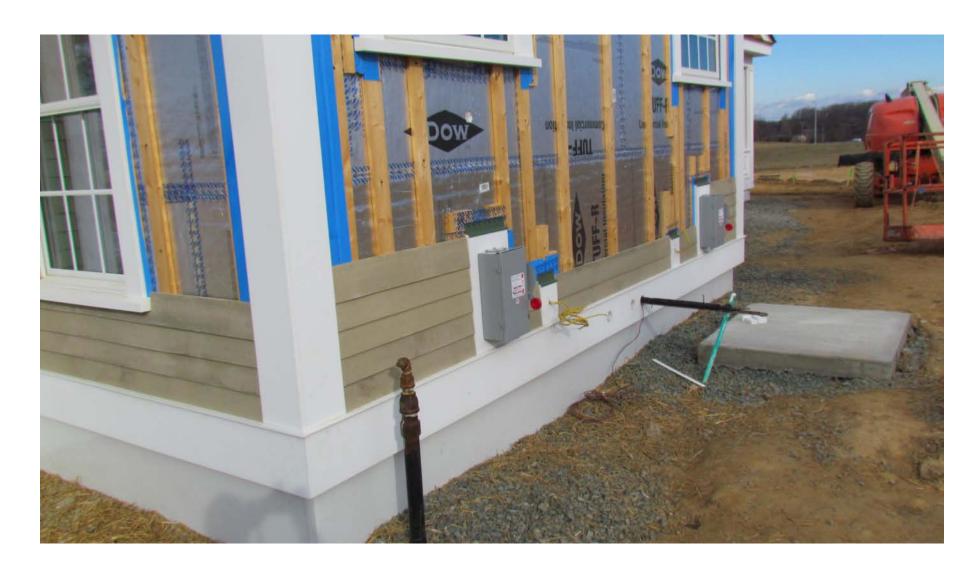

|  |
| Pa=     | 30                                   | mph                                                            |  |
| Pa=     | 35                                   | mph                                                            |  |
| Pa=     | 45                                   | mph                                                            |  |
| Pa=     | 65                                   | mph                                                            |  |
| Pa =    | 90                                   | mph                                                            |  |
|         | Pa =<br>Pa =<br>Pa =<br>Pa =<br>Pa = | Pa = 20<br>Pa = 30<br>Pa = 35<br>Pa = 45<br>Pa = 65<br>Pa = 90 |  |



#### Rain Screen























# Cladding Attachment









# Open Rain Screen









# EIFS...."Drain Screen"

#### Beer Screen?

#### TYPICAL EIFS CONFIGURATION



#### Beer Screen?



### **NFPA 285**



Image Courtesy Payette



**Image Courtesy Payette** 



Image Courtesy Carlisle

Thank Jesse Beitel....

### Wild Fires

#### Wild Fires

# Biggest Problem is Due to Embers Drawn into Vented Attics

Wild Fires

Biggest Problem is Due to Embers Drawn into Vented Attics

Easy Solution...Unvented Attics

# Need To Understand Vented And Unvented Attics....