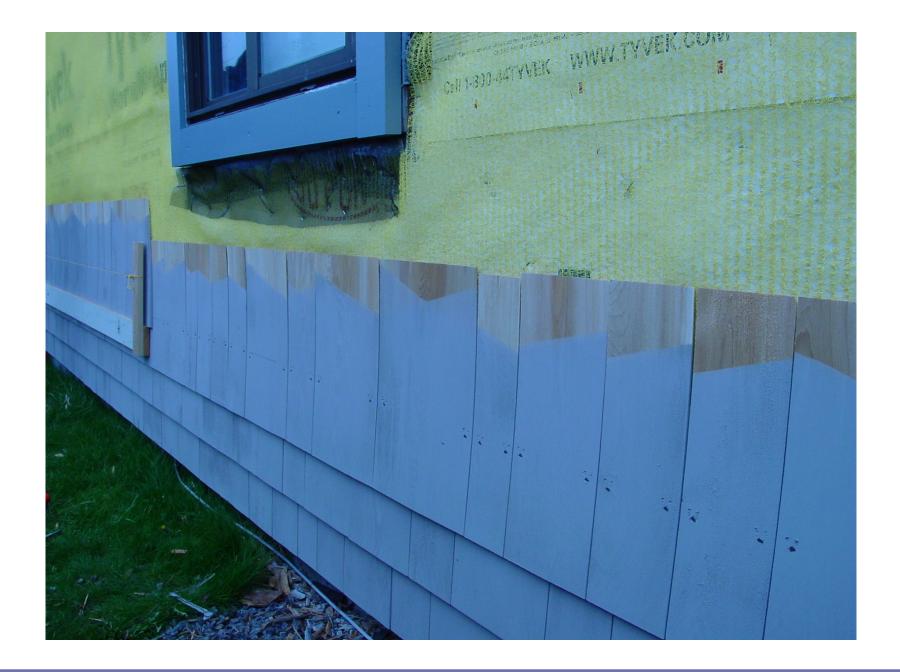

|  |
| Pa=     | 30                                   | mph                                                            |  |
| Pa=     | 35                                   | mph                                                            |  |
| Pa=     | 45                                   | mph                                                            |  |
| Pa=     | 65                                   | mph                                                            |  |
| Pa =    | 90                                   | mph                                                            |  |
|         | Pa =<br>Pa =<br>Pa =<br>Pa =<br>Pa = | Pa = 20<br>Pa = 30<br>Pa = 35<br>Pa = 45<br>Pa = 65<br>Pa = 90 |  |



#### Rain Screen























# Cladding Attachment









# Open Rain Screen









# EIFS...."Drain Screen"

#### Beer Screen?

#### TYPICAL EIFS CONFIGURATION



#### Beer Screen?



### **NFPA 285**



Image Courtesy Payette



**Image Courtesy Payette** 



Image Courtesy Carlisle

Thank Jesse Beitel....

### Wild Fires

#### Wild Fires

# Biggest Problem is Due to Embers Drawn into Vented Attics

Wild Fires

Biggest Problem is Due to Embers Drawn into Vented Attics

Easy Solution...Unvented Attics

# Need To Understand Vented And Unvented Attics....