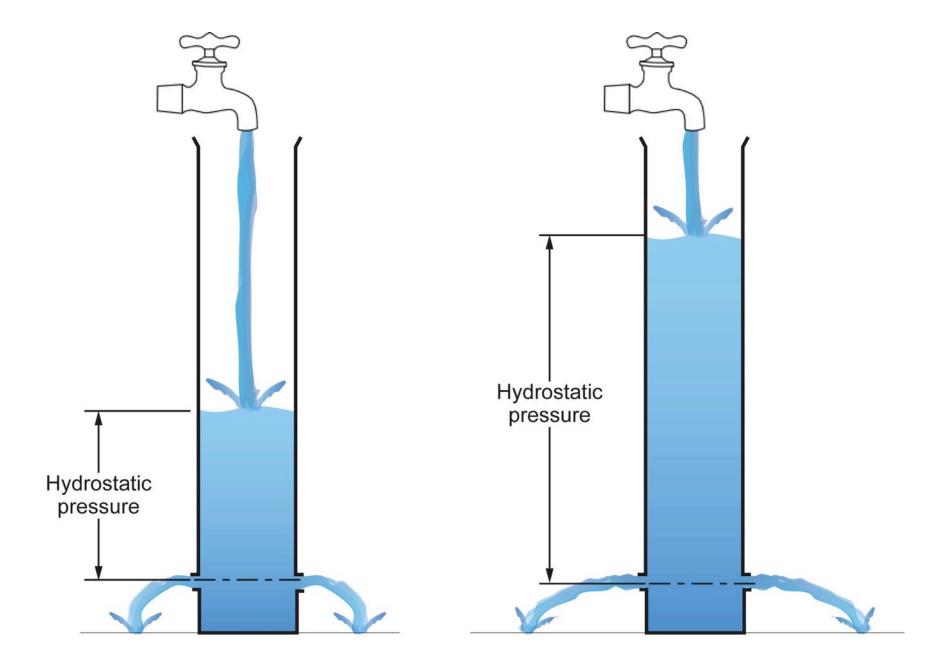

#### Rain

| Pascals |                                      | mph                                                            |  |
|---------|--------------------------------------|----------------------------------------------------------------|--|
| Pa=     | 20                                   | mph                                                            |  |
| Pa=     | 30                                   | mph                                                            |  |
| Pa=     | 35                                   | mph                                                            |  |
| Pa=     | 45                                   | mph                                                            |  |
| Pa=     | 65                                   | mph                                                            |  |
| Pa =    | 90                                   | mph                                                            |  |
|         | Pa =<br>Pa =<br>Pa =<br>Pa =<br>Pa = | Pa = 20<br>Pa = 30<br>Pa = 35<br>Pa = 45<br>Pa = 65<br>Pa = 90 |  |

#### Rain Screen