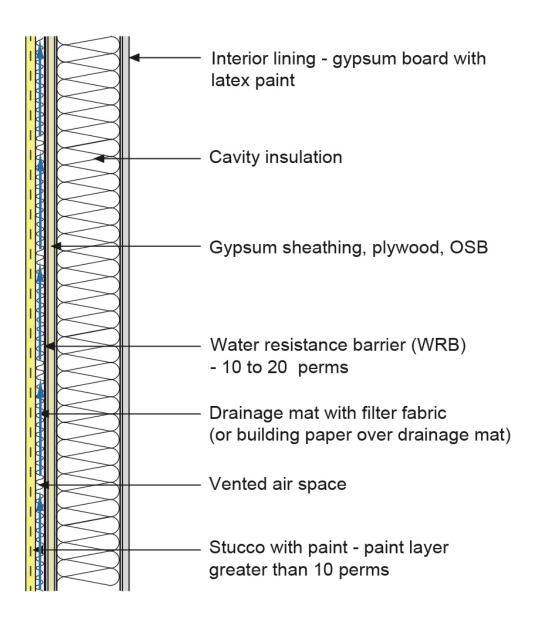

|  |
| Pa=     | 30                                   | mph                                                            |  |
| Pa=     | 35                                   | mph                                                            |  |
| Pa=     | 45                                   | mph                                                            |  |
| Pa=     | 65                                   | mph                                                            |  |
| Pa =    | 90                                   | mph                                                            |  |
|         | Pa =<br>Pa =<br>Pa =<br>Pa =<br>Pa = | Pa = 20<br>Pa = 30<br>Pa = 35<br>Pa = 45<br>Pa = 65<br>Pa = 90 |  |



#### Rain Screen























# Cladding Attachment









# Open Rain Screen









# EIFS...."Drain Screen"

#### Beer Screen?

#### TYPICAL EIFS CONFIGURATION



#### Beer Screen?



### **NFPA 285**



Image Courtesy Payette



**Image Courtesy Payette** 



Image Courtesy Carlisle

Thank Jesse Beitel....

### Wild Fires

#### Wild Fires

# Biggest Problem is Due to Embers Drawn into Vented Attics

Wild Fires

Biggest Problem is Due to Embers Drawn into Vented Attics

Easy Solution...Unvented Attics

# Need To Understand Vented And Unvented Attics....