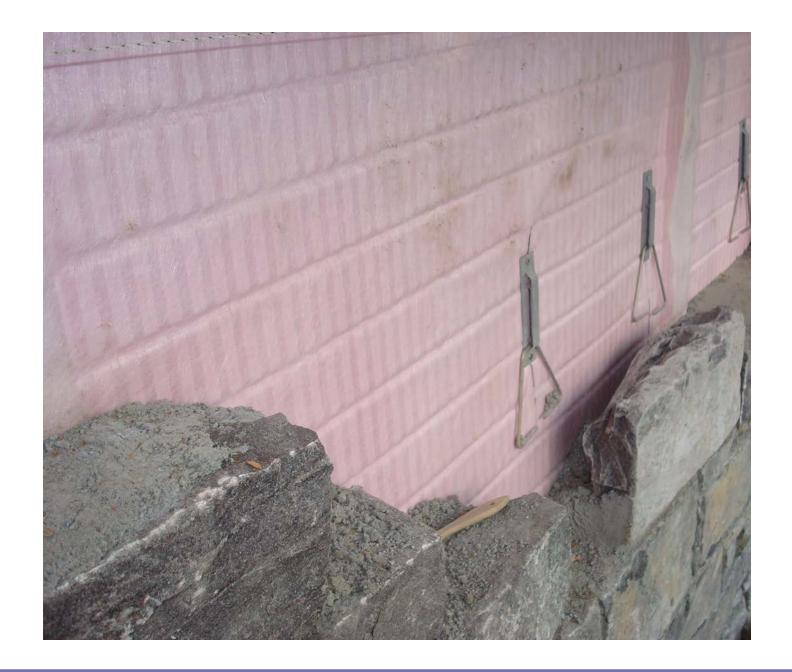

|  |
| Pa=     | 30                                   | mph                                                            |  |
| Pa=     | 35                                   | mph                                                            |  |
| Pa=     | 45                                   | mph                                                            |  |
| Pa=     | 65                                   | mph                                                            |  |
| Pa =    | 90                                   | mph                                                            |  |
|         | Pa =<br>Pa =<br>Pa =<br>Pa =<br>Pa = | Pa = 20<br>Pa = 30<br>Pa = 35<br>Pa = 45<br>Pa = 65<br>Pa = 90 |  |



#### Rain Screen























# Cladding Attachment









# Open Rain Screen









# EIFS...."Drain Screen"

#### Beer Screen?

#### TYPICAL EIFS CONFIGURATION



#### Beer Screen?



### **NFPA 285**



Image Courtesy Payette



**Image Courtesy Payette** 



Image Courtesy Carlisle

Thank Jesse Beitel....

### Wild Fires

#### Wild Fires

# Biggest Problem is Due to Embers Drawn into Vented Attics

Wild Fires

Biggest Problem is Due to Embers Drawn into Vented Attics

Easy Solution...Unvented Attics

# Need To Understand Vented And Unvented Attics....