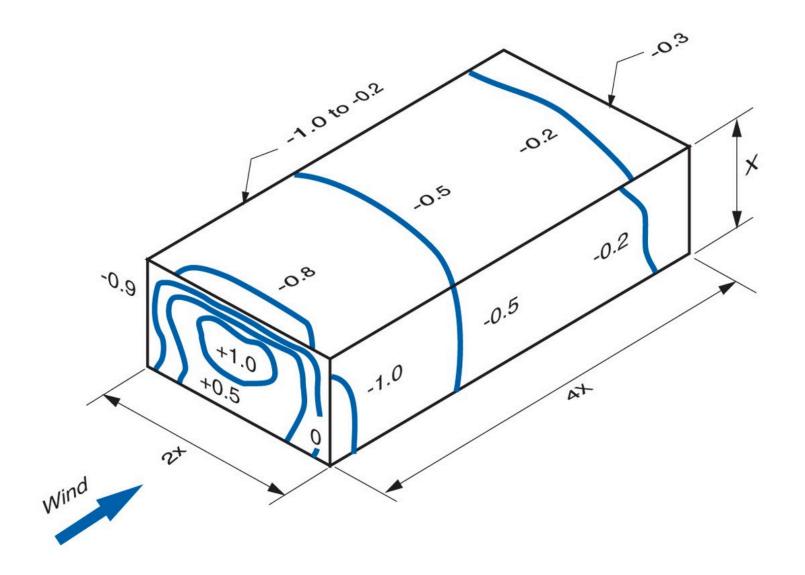

#### Rain

| Pascals |                                      | mph                                                            |  |
|---------|--------------------------------------|----------------------------------------------------------------|--|
| Pa=     | 20                                   | mph                                                            |  |
| Pa=     | 30                                   | mph                                                            |  |
| Pa=     | 35                                   | mph                                                            |  |
| Pa=     | 45                                   | mph                                                            |  |
| Pa=     | 65                                   | mph                                                            |  |
| Pa =    | 90                                   | mph                                                            |  |
|         | Pa =<br>Pa =<br>Pa =<br>Pa =<br>Pa = | Pa = 20<br>Pa = 30<br>Pa = 35<br>Pa = 45<br>Pa = 65<br>Pa = 90 |  |