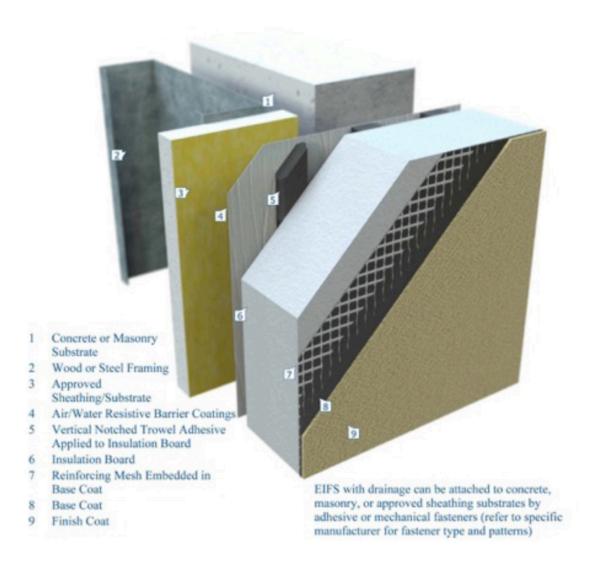

|  |
| Pa=     | 35                                   | mph                                                            |  |
| Pa=     | 45                                   | mph                                                            |  |
| Pa=     | 65                                   | mph                                                            |  |
| Pa =    | 90                                   | mph                                                            |  |
|         | Pa =<br>Pa =<br>Pa =<br>Pa =<br>Pa = | Pa = 20<br>Pa = 30<br>Pa = 35<br>Pa = 45<br>Pa = 65<br>Pa = 90 |  |



#### Rain Screen























# Cladding Attachment









# Open Rain Screen









# EIFS...."Drain Screen"

#### Beer Screen?

#### TYPICAL EIFS CONFIGURATION



#### Beer Screen?



### **NFPA 285**



Image Courtesy Payette



**Image Courtesy Payette** 



Image Courtesy Carlisle

Thank Jesse Beitel....

### Wild Fires

#### Wild Fires

# Biggest Problem is Due to Embers Drawn into Vented Attics

Wild Fires

Biggest Problem is Due to Embers Drawn into Vented Attics

Easy Solution...Unvented Attics

# Need To Understand Vented And Unvented Attics....