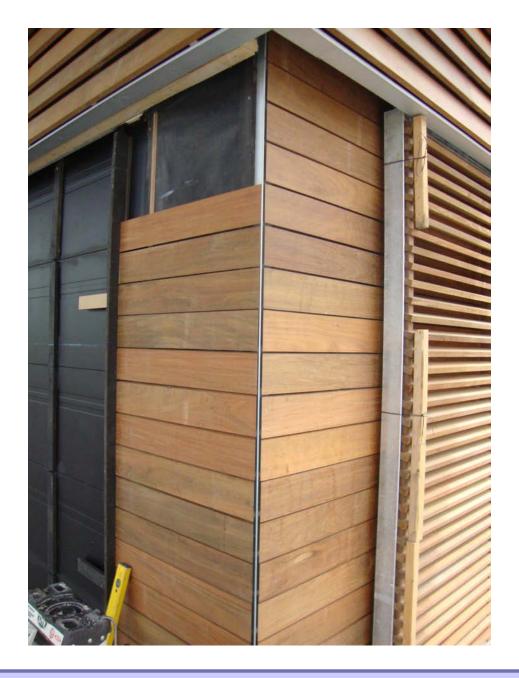

| mph                                                            |  |
| Pa=     | 35                                   | mph                                                            |  |
| Pa=     | 45                                   | mph                                                            |  |
| Pa=     | 65                                   | mph                                                            |  |
| Pa =    | 90                                   | mph                                                            |  |
|         | Pa =<br>Pa =<br>Pa =<br>Pa =<br>Pa = | Pa = 20<br>Pa = 30<br>Pa = 35<br>Pa = 45<br>Pa = 65<br>Pa = 90 |  |



#### Rain Screen























# Cladding Attachment









# Open Rain Screen









# EIFS...."Drain Screen"

#### Beer Screen?

#### TYPICAL EIFS CONFIGURATION



#### Beer Screen?



### **NFPA 285**



Image Courtesy Payette



**Image Courtesy Payette** 



Image Courtesy Carlisle

Thank Jesse Beitel....

### Wild Fires

#### Wild Fires

# Biggest Problem is Due to Embers Drawn into Vented Attics

Wild Fires

Biggest Problem is Due to Embers Drawn into Vented Attics

Easy Solution...Unvented Attics

# Need To Understand Vented And Unvented Attics....