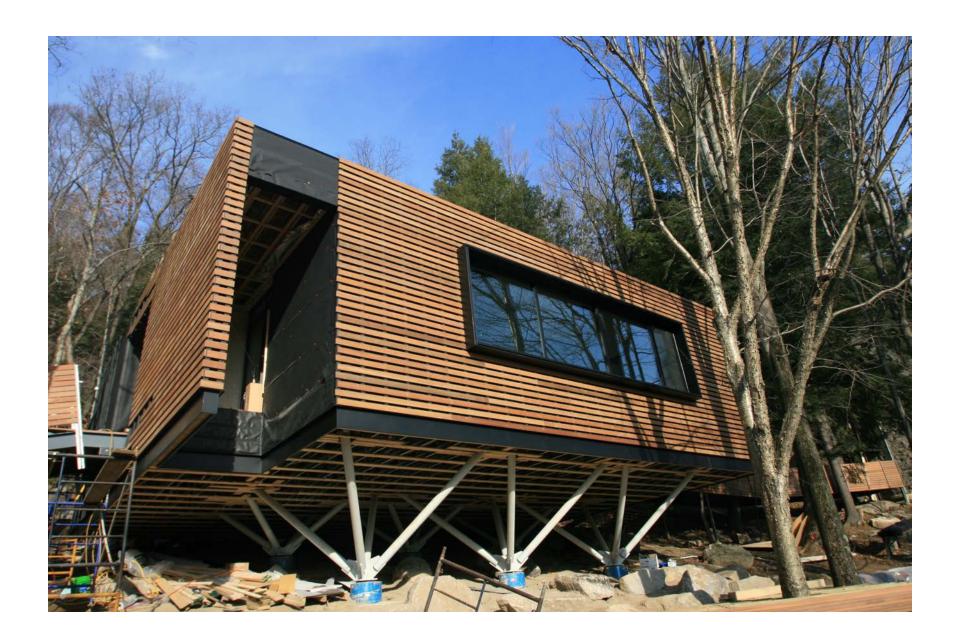

30                                   | mph                                                            |  |
| Pa=     | 35                                   | mph                                                            |  |
| Pa=     | 45                                   | mph                                                            |  |
| Pa=     | 65                                   | mph                                                            |  |
| Pa =    | 90                                   | mph                                                            |  |
|         | Pa =<br>Pa =<br>Pa =<br>Pa =<br>Pa = | Pa = 20<br>Pa = 30<br>Pa = 35<br>Pa = 45<br>Pa = 65<br>Pa = 90 |  |



#### Rain Screen























# Cladding Attachment









# Open Rain Screen









# EIFS...."Drain Screen"

#### Beer Screen?

#### TYPICAL EIFS CONFIGURATION



#### Beer Screen?



### **NFPA 285**



Image Courtesy Payette



**Image Courtesy Payette** 



Image Courtesy Carlisle

Thank Jesse Beitel....

### Wild Fires

#### Wild Fires

# Biggest Problem is Due to Embers Drawn into Vented Attics

Wild Fires

Biggest Problem is Due to Embers Drawn into Vented Attics

Easy Solution...Unvented Attics

# Need To Understand Vented And Unvented Attics....