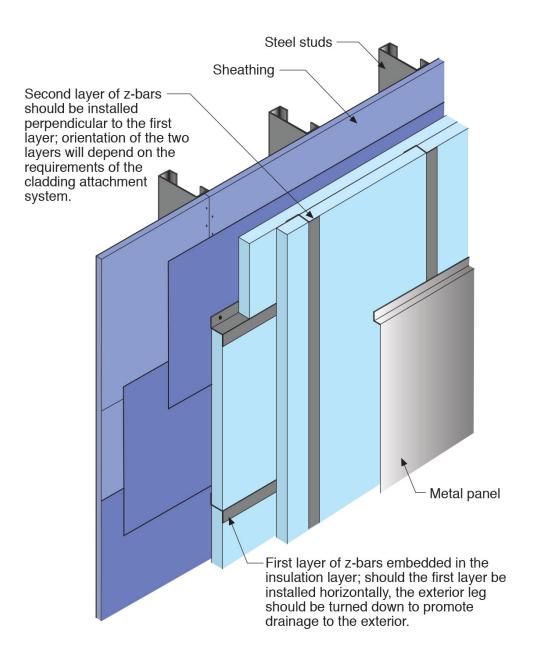

|  |
| Pa=     | 30                                   | mph                                                            |  |
| Pa=     | 35                                   | mph                                                            |  |
| Pa=     | 45                                   | mph                                                            |  |
| Pa=     | 65                                   | mph                                                            |  |
| Pa =    | 90                                   | mph                                                            |  |
|         | Pa =<br>Pa =<br>Pa =<br>Pa =<br>Pa = | Pa = 20<br>Pa = 30<br>Pa = 35<br>Pa = 45<br>Pa = 65<br>Pa = 90 |  |



#### Rain Screen























# Cladding Attachment









# Open Rain Screen









# EIFS...."Drain Screen"

#### Beer Screen?

#### TYPICAL EIFS CONFIGURATION



#### Beer Screen?



### **NFPA 285**



Image Courtesy Payette



**Image Courtesy Payette** 



Image Courtesy Carlisle

Thank Jesse Beitel....

### Wild Fires

#### Wild Fires

# Biggest Problem is Due to Embers Drawn into Vented Attics

Wild Fires

Biggest Problem is Due to Embers Drawn into Vented Attics

Easy Solution...Unvented Attics

# Need To Understand Vented And Unvented Attics....