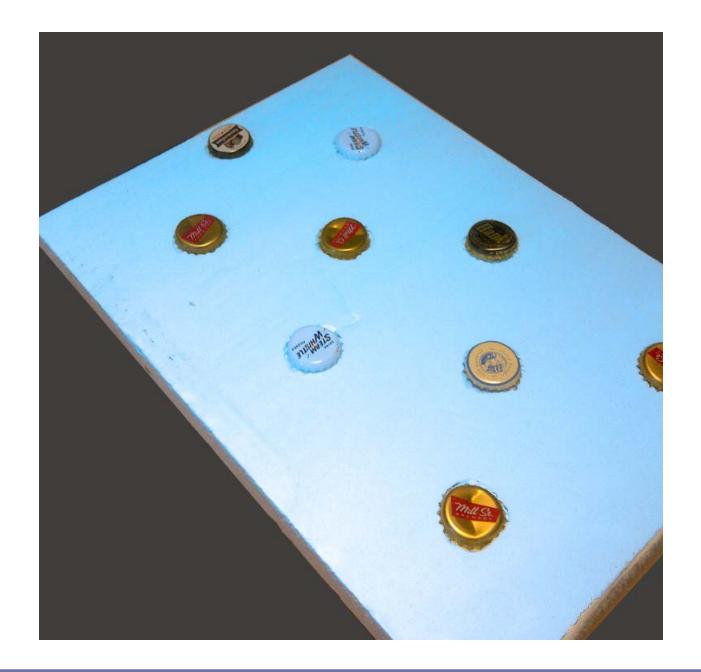

|
| Pa=     | 35                                   | mph                                                            |  |
| Pa=     | 45                                   | mph                                                            |  |
| Pa=     | 65                                   | mph                                                            |  |
| Pa =    | 90                                   | mph                                                            |  |
|         | Pa =<br>Pa =<br>Pa =<br>Pa =<br>Pa = | Pa = 20<br>Pa = 30<br>Pa = 35<br>Pa = 45<br>Pa = 65<br>Pa = 90 |  |



#### Rain Screen























# Cladding Attachment









# Open Rain Screen









# EIFS...."Drain Screen"

#### Beer Screen?

#### TYPICAL EIFS CONFIGURATION



#### Beer Screen?



### **NFPA 285**



Image Courtesy Payette



**Image Courtesy Payette** 



Image Courtesy Carlisle

Thank Jesse Beitel....

### Wild Fires

#### Wild Fires

# Biggest Problem is Due to Embers Drawn into Vented Attics

Wild Fires

Biggest Problem is Due to Embers Drawn into Vented Attics

Easy Solution...Unvented Attics

# Need To Understand Vented And Unvented Attics....