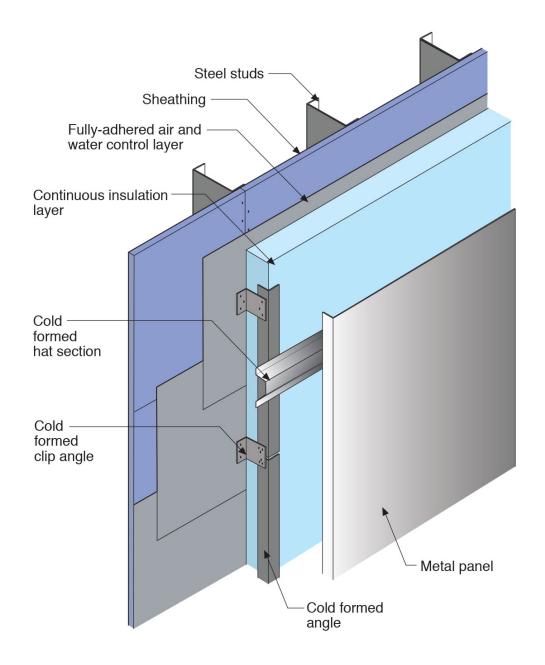

|  |
| Pa=     | 30                                   | mph                                                            |  |
| Pa=     | 35                                   | mph                                                            |  |
| Pa=     | 45                                   | mph                                                            |  |
| Pa=     | 65                                   | mph                                                            |  |
| Pa =    | 90                                   | mph                                                            |  |
|         | Pa =<br>Pa =<br>Pa =<br>Pa =<br>Pa = | Pa = 20<br>Pa = 30<br>Pa = 35<br>Pa = 45<br>Pa = 65<br>Pa = 90 |  |



#### Rain Screen























# Cladding Attachment









# Open Rain Screen









# EIFS...."Drain Screen"

#### Beer Screen?

#### TYPICAL EIFS CONFIGURATION



#### Beer Screen?



### **NFPA 285**



Image Courtesy Payette



**Image Courtesy Payette** 



Image Courtesy Carlisle

Thank Jesse Beitel....

### Wild Fires

#### Wild Fires

# Biggest Problem is Due to Embers Drawn into Vented Attics

Wild Fires

Biggest Problem is Due to Embers Drawn into Vented Attics

Easy Solution...Unvented Attics

# Need To Understand Vented And Unvented Attics....