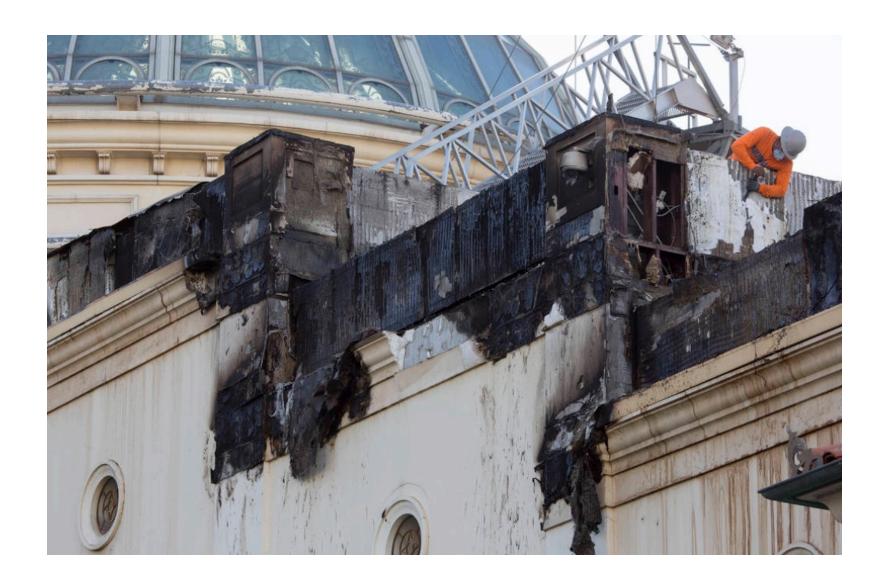

## Setting The Stage

Grenfell Tower
North Kensington, United Kingdom
June, 2017