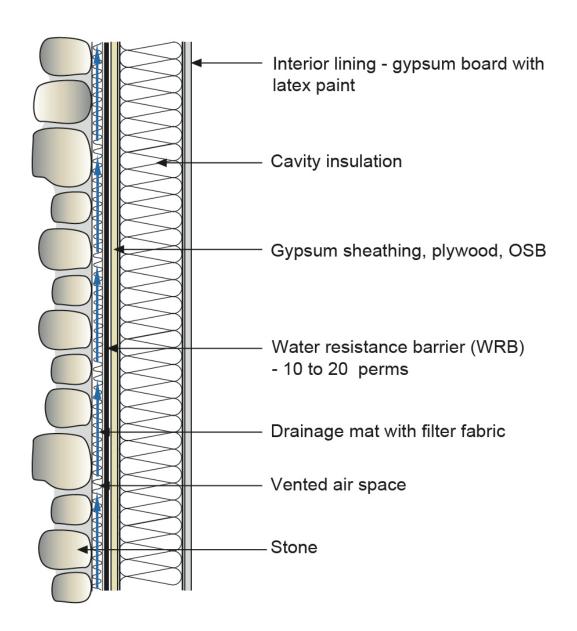

|  |
| Pa=     | 30                                   | mph                                                            |  |
| Pa=     | 35                                   | mph                                                            |  |
| Pa=     | 45                                   | mph                                                            |  |
| Pa=     | 65                                   | mph                                                            |  |
| Pa =    | 90                                   | mph                                                            |  |
|         | Pa =<br>Pa =<br>Pa =<br>Pa =<br>Pa = | Pa = 20<br>Pa = 30<br>Pa = 35<br>Pa = 45<br>Pa = 65<br>Pa = 90 |  |



#### Rain Screen























# Cladding Attachment









# Open Rain Screen









# EIFS...."Drain Screen"

#### Beer Screen?

#### TYPICAL EIFS CONFIGURATION



#### Beer Screen?



### **NFPA 285**



Image Courtesy Payette



**Image Courtesy Payette** 



Image Courtesy Carlisle

Thank Jesse Beitel....

### Wild Fires

#### Wild Fires

# Biggest Problem is Due to Embers Drawn into Vented Attics

Wild Fires

Biggest Problem is Due to Embers Drawn into Vented Attics

Easy Solution...Unvented Attics

# Need To Understand Vented And Unvented Attics....