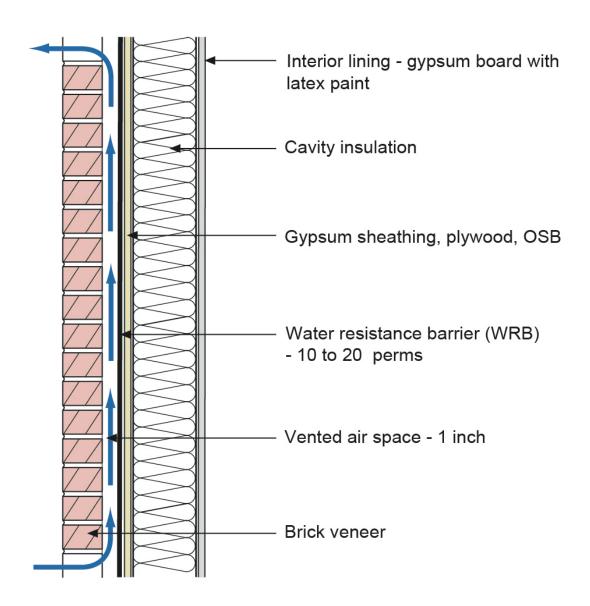

|  |
| Pa=     | 30                                   | mph                                                            |  |
| Pa=     | 35                                   | mph                                                            |  |
| Pa=     | 45                                   | mph                                                            |  |
| Pa=     | 65                                   | mph                                                            |  |
| Pa =    | 90                                   | mph                                                            |  |
|         | Pa =<br>Pa =<br>Pa =<br>Pa =<br>Pa = | Pa = 20<br>Pa = 30<br>Pa = 35<br>Pa = 45<br>Pa = 65<br>Pa = 90 |  |



#### Rain Screen























# Cladding Attachment









# Open Rain Screen









# EIFS...."Drain Screen"

#### Beer Screen?

#### TYPICAL EIFS CONFIGURATION



#### Beer Screen?



### **NFPA 285**



Image Courtesy Payette



**Image Courtesy Payette** 



Image Courtesy Carlisle

Thank Jesse Beitel....

### Wild Fires

#### Wild Fires

# Biggest Problem is Due to Embers Drawn into Vented Attics

Wild Fires

Biggest Problem is Due to Embers Drawn into Vented Attics

Easy Solution...Unvented Attics

# Need To Understand Vented And Unvented Attics....