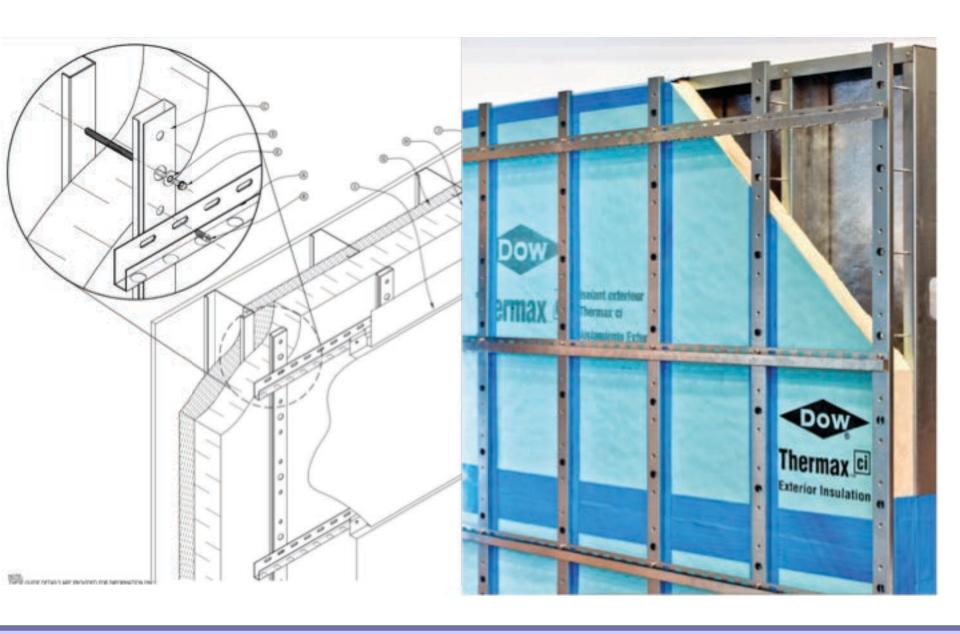

|  |
| Pa=     | 30                                   | mph                                                            |  |
| Pa=     | 35                                   | mph                                                            |  |
| Pa=     | 45                                   | mph                                                            |  |
| Pa=     | 65                                   | mph                                                            |  |
| Pa =    | 90                                   | mph                                                            |  |
|         | Pa =<br>Pa =<br>Pa =<br>Pa =<br>Pa = | Pa = 20<br>Pa = 30<br>Pa = 35<br>Pa = 45<br>Pa = 65<br>Pa = 90 |  |



#### Rain Screen























# Cladding Attachment









# Open Rain Screen









# EIFS...."Drain Screen"

#### Beer Screen?

#### TYPICAL EIFS CONFIGURATION



#### Beer Screen?



### **NFPA 285**



Image Courtesy Payette



**Image Courtesy Payette** 



Image Courtesy Carlisle

Thank Jesse Beitel....

### Wild Fires

#### Wild Fires

# Biggest Problem is Due to Embers Drawn into Vented Attics

Wild Fires

Biggest Problem is Due to Embers Drawn into Vented Attics

Easy Solution...Unvented Attics

# Need To Understand Vented And Unvented Attics....