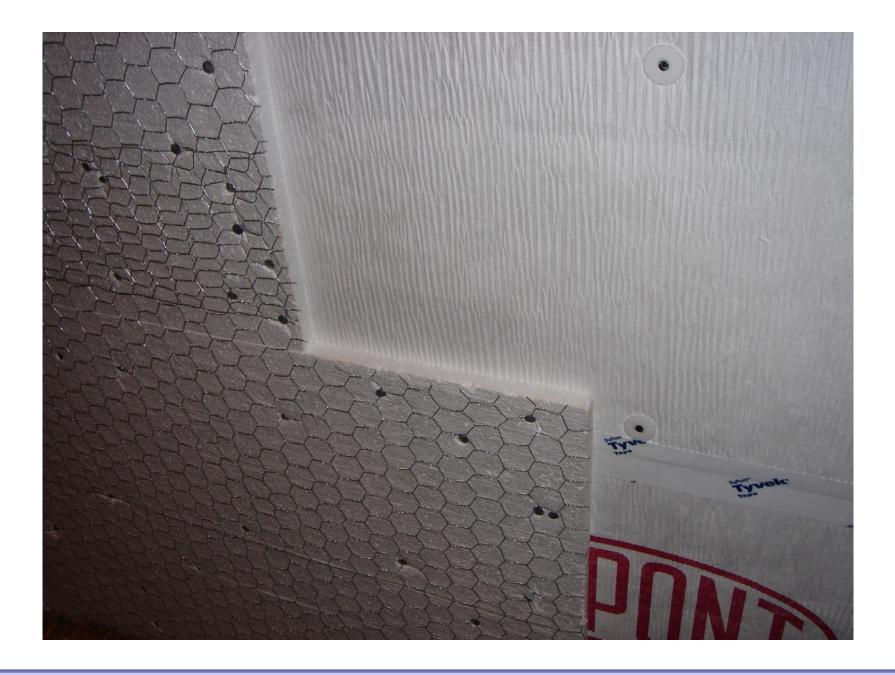

|  |
| Pa=     | 30                                   | mph                                                            |  |
| Pa=     | 35                                   | mph                                                            |  |
| Pa=     | 45                                   | mph                                                            |  |
| Pa=     | 65                                   | mph                                                            |  |
| Pa =    | 90                                   | mph                                                            |  |
|         | Pa =<br>Pa =<br>Pa =<br>Pa =<br>Pa = | Pa = 20<br>Pa = 30<br>Pa = 35<br>Pa = 45<br>Pa = 65<br>Pa = 90 |  |



#### Rain Screen























# Cladding Attachment









# Open Rain Screen









# EIFS...."Drain Screen"

#### Beer Screen?

#### TYPICAL EIFS CONFIGURATION



#### Beer Screen?



### **NFPA 285**



Image Courtesy Payette



**Image Courtesy Payette** 



Image Courtesy Carlisle

Thank Jesse Beitel....

### Wild Fires

#### Wild Fires

# Biggest Problem is Due to Embers Drawn into Vented Attics

Wild Fires

Biggest Problem is Due to Embers Drawn into Vented Attics

Easy Solution...Unvented Attics

# Need To Understand Vented And Unvented Attics....