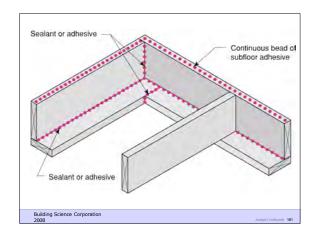

## **Design Issues**

Building Science Corporation

 Provide drawings that integrate advanced framing into complete building envelope design and mechanical system layout

| CASE STUDY                                   |             |                      |
|----------------------------------------------|-------------|----------------------|
| HOUSE SPECIFICATIONS                         |             |                      |
| <ul> <li>Conditioned Floor Area</li> </ul>   | 2,495 sq ft |                      |
| <ul> <li>Total Floor Area</li> </ul>         | 2,910 sq ft |                      |
| <ul> <li>Typical Wall Height</li> </ul>      | 9'-11 _"    |                      |
| <ul> <li>Total Conditioned Volume</li> </ul> | 24,850cu ft |                      |
| <ul> <li>Length of Exterior Wall</li> </ul>  | 252 ln ft   |                      |
| <ul> <li>Length of Interior Wall</li> </ul>  | 340 In ft   |                      |
|                                              |             |                      |
| Building Science Corporation<br>2008         |             | Joseph Lstiburek 128 |