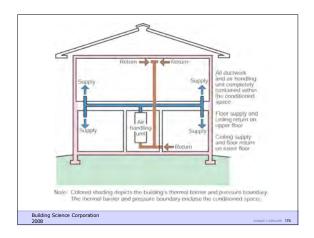

## **Design Issues**

Building Science Corporation

 Provide drawings that integrate advanced framing into complete building envelope design and mechanical system layout

| CASE STUDY                                   |             |                      |
|----------------------------------------------|-------------|----------------------|
| HOUSE SPECIFICATIONS                         |             |                      |
| <ul> <li>Conditioned Floor Area</li> </ul>   | 2,495 sq ft |                      |
| <ul> <li>Total Floor Area</li> </ul>         | 2,910 sq ft |                      |
| <ul> <li>Typical Wall Height</li> </ul>      | 9'-11 _"    |                      |
| <ul> <li>Total Conditioned Volume</li> </ul> | 24,850cu ft |                      |
| <ul> <li>Length of Exterior Wall</li> </ul>  | 252 ln ft   |                      |
| <ul> <li>Length of Interior Wall</li> </ul>  | 340 In ft   |                      |
|                                              |             |                      |
| Building Science Corporation<br>2008         |             | Joseph Lstiburek 128 |