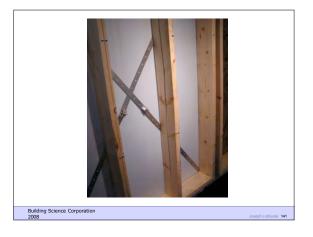

------------------|--------|--------|------------------|--|--|--|
| WOOD FRAME WALL SUMMARY      |        |        |                  |  |  |  |
|                              | 2x4    | 2x6    | REDUCED BY       |  |  |  |
| – 8' Studs                   | 1403   | 665    | (-738 / -52%)    |  |  |  |
| – Bd Ft                      | 5186   | 3082   | (-2104 / -40%)   |  |  |  |
| - COST                       | \$2749 | \$1632 | (-\$1117 / -40%) |  |  |  |
|                              |        |        |                  |  |  |  |
|                              |        |        |                  |  |  |  |
| Building Science Corporation |        |        |                  |  |  |  |
| 2008 Joseph Lstiburek 129    |        |        |                  |  |  |  |