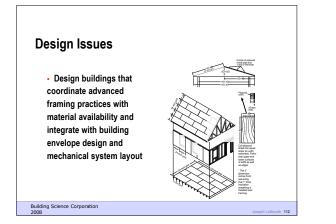

## **Design Issues**

Building Science Corporation

 Provide drawings that integrate advanced framing into complete building envelope design and mechanical system layout

| CASE STUDY                                   |             |                      |
|----------------------------------------------|-------------|----------------------|
| HOUSE SPECIFICATIONS                         |             |                      |
| <ul> <li>Conditioned Floor Area</li> </ul>   | 2,495 sq ft |                      |
| <ul> <li>Total Floor Area</li> </ul>         | 2,910 sq ft |                      |
| <ul> <li>Typical Wall Height</li> </ul>      | 9'-11 _"    |                      |
| <ul> <li>Total Conditioned Volume</li> </ul> | 24,850cu ft |                      |
| <ul> <li>Length of Exterior Wall</li> </ul>  | 252 ln ft   |                      |
| <ul> <li>Length of Interior Wall</li> </ul>  | 340 In ft   |                      |
|                                              |             |                      |
| Building Science Corporation<br>2008         |             | Joseph Lstiburek 128 |