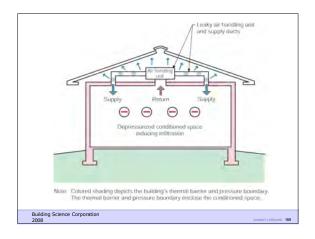

## **Design Issues**

Building Science Corporation

 Provide drawings that integrate advanced framing into complete building envelope design and mechanical system layout

| CASE STUDY                                   |             |                      |
|----------------------------------------------|-------------|----------------------|
| HOUSE SPECIFICATIONS                         |             |                      |
| <ul> <li>Conditioned Floor Area</li> </ul>   | 2,495 sq ft |                      |
| <ul> <li>Total Floor Area</li> </ul>         | 2,910 sq ft |                      |
| <ul> <li>Typical Wall Height</li> </ul>      | 9'-11 _"    |                      |
| <ul> <li>Total Conditioned Volume</li> </ul> | 24,850cu ft |                      |
| <ul> <li>Length of Exterior Wall</li> </ul>  | 252 ln ft   |                      |
| <ul> <li>Length of Interior Wall</li> </ul>  | 340 In ft   |                      |
|                                              |             |                      |
| Building Science Corporation<br>2008         |             | Joseph Lstiburek 128 |