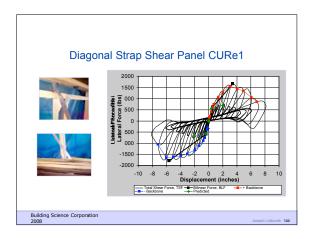

------------|--------|--------|------------------|--|--|--|
| WOOD FRAME WALL SUMMARY      |        |        |                  |  |  |  |
|                              | 2x4    | 2x6    | REDUCED BY       |  |  |  |
| – 8' Studs                   | 1403   | 665    | (-738 / -52%)    |  |  |  |
| – Bd Ft                      | 5186   | 3082   | (-2104 / -40%)   |  |  |  |
| - COST                       | \$2749 | \$1632 | (-\$1117 / -40%) |  |  |  |
|                              |        |        |                  |  |  |  |
|                              |        |        |                  |  |  |  |
| Building Science Corporation |        |        |                  |  |  |  |
| 2008 Joseph Lstiburek 129    |        |        |                  |  |  |  |