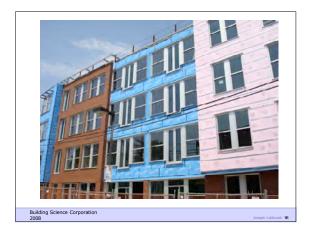

## **Design Issues**

Building Science Corporation

 Provide drawings that integrate advanced framing into complete building envelope design and mechanical system layout

| CASE STUDY                                   |             |                      |
|----------------------------------------------|-------------|----------------------|
| HOUSE SPECIFICATIONS                         |             |                      |
| <ul> <li>Conditioned Floor Area</li> </ul>   | 2,495 sq ft |                      |
| <ul> <li>Total Floor Area</li> </ul>         | 2,910 sq ft |                      |
| <ul> <li>Typical Wall Height</li> </ul>      | 9'-11 _"    |                      |
| <ul> <li>Total Conditioned Volume</li> </ul> | 24,850cu ft |                      |
| <ul> <li>Length of Exterior Wall</li> </ul>  | 252 ln ft   |                      |
| <ul> <li>Length of Interior Wall</li> </ul>  | 340 In ft   |                      |
|                                              |             |                      |
| Building Science Corporation<br>2008         |             | Joseph Lstiburek 128 |