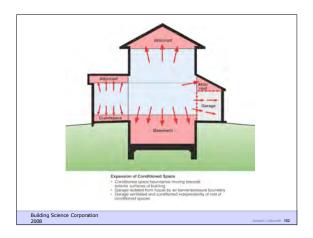

## **Design Issues**

Building Science Corporation

 Provide drawings that integrate advanced framing into complete building envelope design and mechanical system layout

| CASE STUDY                                   |             |                      |
|----------------------------------------------|-------------|----------------------|
| HOUSE SPECIFICATIONS                         |             |                      |
| <ul> <li>Conditioned Floor Area</li> </ul>   | 2,495 sq ft |                      |
| <ul> <li>Total Floor Area</li> </ul>         | 2,910 sq ft |                      |
| <ul> <li>Typical Wall Height</li> </ul>      | 9'-11 _"    |                      |
| <ul> <li>Total Conditioned Volume</li> </ul> | 24,850cu ft |                      |
| <ul> <li>Length of Exterior Wall</li> </ul>  | 252 ln ft   |                      |
| <ul> <li>Length of Interior Wall</li> </ul>  | 340 In ft   |                      |
|                                              |             |                      |
| Building Science Corporation<br>2008         |             | Joseph Lstiburek 128 |