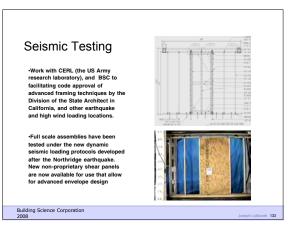

|
|------------------------------|--------|--------|------------------|--|--|--|
| WOOD FRAME WALL SUMMARY      |        |        |                  |  |  |  |
|                              | 2x4    | 2x6    | REDUCED BY       |  |  |  |
| – 8' Studs                   | 1403   | 665    | (-738 / -52%)    |  |  |  |
| – Bd Ft                      | 5186   | 3082   | (-2104 / -40%)   |  |  |  |
| - COST                       | \$2749 | \$1632 | (-\$1117 / -40%) |  |  |  |
|                              |        |        |                  |  |  |  |
|                              |        |        |                  |  |  |  |
| Building Science Corporation |        |        |                  |  |  |  |
| 2008 Joseph Lstiburek 129    |        |        |                  |  |  |  |