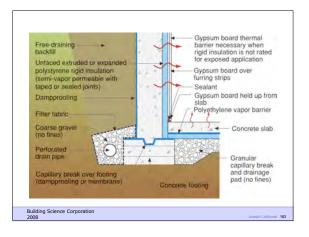

## **Design Issues**

Building Science Corporation

 Provide drawings that integrate advanced framing into complete building envelope design and mechanical system layout

| CASE STUDY                                   |             |                      |
|----------------------------------------------|-------------|----------------------|
| HOUSE SPECIFICATIONS                         |             |                      |
| <ul> <li>Conditioned Floor Area</li> </ul>   | 2,495 sq ft |                      |
| <ul> <li>Total Floor Area</li> </ul>         | 2,910 sq ft |                      |
| <ul> <li>Typical Wall Height</li> </ul>      | 9'-11 _"    |                      |
| <ul> <li>Total Conditioned Volume</li> </ul> | 24,850cu ft |                      |
| <ul> <li>Length of Exterior Wall</li> </ul>  | 252 ln ft   |                      |
| <ul> <li>Length of Interior Wall</li> </ul>  | 340 In ft   |                      |
|                                              |             |                      |
| Building Science Corporation<br>2008         |             | Joseph Lstiburek 128 |