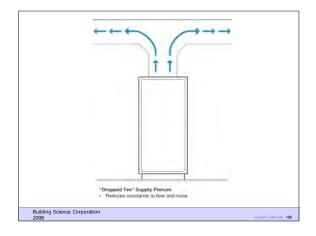

|        |        |                  |  |  |  |
|                              | 2x4    | 2x6    | REDUCED BY       |  |  |  |
| – 8' Studs                   | 1403   | 665    | (-738 / -52%)    |  |  |  |
| – Bd Ft                      | 5186   | 3082   | (-2104 / -40%)   |  |  |  |
| - COST                       | \$2749 | \$1632 | (-\$1117 / -40%) |  |  |  |
|                              |        |        |                  |  |  |  |
|                              |        |        |                  |  |  |  |
| Building Science Corporation |        |        |                  |  |  |  |
| 2008 Joseph Lstiburek 129    |        |        |                  |  |  |  |