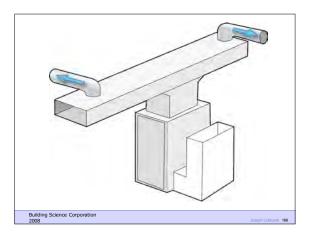

|        |        |                  |  |  |  |
|                              | 2x4    | 2x6    | REDUCED BY       |  |  |  |
| – 8' Studs                   | 1403   | 665    | (-738 / -52%)    |  |  |  |
| – Bd Ft                      | 5186   | 3082   | (-2104 / -40%)   |  |  |  |
| - COST                       | \$2749 | \$1632 | (-\$1117 / -40%) |  |  |  |
|                              |        |        |                  |  |  |  |
|                              |        |        |                  |  |  |  |
| Building Science Corporation |        |        |                  |  |  |  |
| 2008 Joseph Lstiburek 129    |        |        |                  |  |  |  |