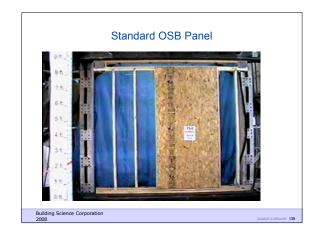

----------------------|--------|--------|------------------|--|--|--|
| WOOD FRAME WALL SUMMARY      |        |        |                  |  |  |  |
|                              | 2x4    | 2x6    | REDUCED BY       |  |  |  |
| – 8' Studs                   | 1403   | 665    | (-738 / -52%)    |  |  |  |
| – Bd Ft                      | 5186   | 3082   | (-2104 / -40%)   |  |  |  |
| - COST                       | \$2749 | \$1632 | (-\$1117 / -40%) |  |  |  |
|                              |        |        |                  |  |  |  |
|                              |        |        |                  |  |  |  |
| Building Science Corporation |        |        |                  |  |  |  |
| 2008 Joseph Lstiburek 129    |        |        |                  |  |  |  |