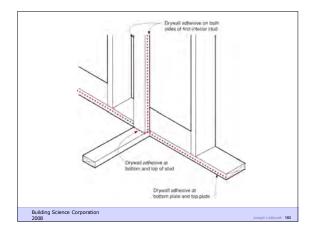

## **Design Issues**

Building Science Corporation

 Provide drawings that integrate advanced framing into complete building envelope design and mechanical system layout

| CASE STUDY                                   |             |                      |
|----------------------------------------------|-------------|----------------------|
| HOUSE SPECIFICATIONS                         |             |                      |
| <ul> <li>Conditioned Floor Area</li> </ul>   | 2,495 sq ft |                      |
| <ul> <li>Total Floor Area</li> </ul>         | 2,910 sq ft |                      |
| <ul> <li>Typical Wall Height</li> </ul>      | 9'-11 _"    |                      |
| <ul> <li>Total Conditioned Volume</li> </ul> | 24,850cu ft |                      |
| <ul> <li>Length of Exterior Wall</li> </ul>  | 252 ln ft   |                      |
| <ul> <li>Length of Interior Wall</li> </ul>  | 340 In ft   |                      |
|                                              |             |                      |
| Building Science Corporation<br>2008         |             | Joseph Lstiburek 128 |