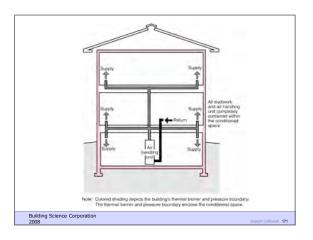

## **Design Issues**

Building Science Corporation

 Provide drawings that integrate advanced framing into complete building envelope design and mechanical system layout

| CASE STUDY                                   |             |                      |
|----------------------------------------------|-------------|----------------------|
| HOUSE SPECIFICATIONS                         |             |                      |
| <ul> <li>Conditioned Floor Area</li> </ul>   | 2,495 sq ft |                      |
| <ul> <li>Total Floor Area</li> </ul>         | 2,910 sq ft |                      |
| <ul> <li>Typical Wall Height</li> </ul>      | 9'-11 _"    |                      |
| <ul> <li>Total Conditioned Volume</li> </ul> | 24,850cu ft |                      |
| <ul> <li>Length of Exterior Wall</li> </ul>  | 252 ln ft   |                      |
| <ul> <li>Length of Interior Wall</li> </ul>  | 340 In ft   |                      |
|                                              |             |                      |
| Building Science Corporation<br>2008         |             | Joseph Lstiburek 128 |