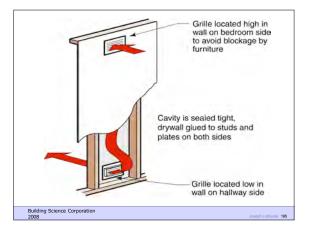

## **Design Issues**

Building Science Corporation

 Provide drawings that integrate advanced framing into complete building envelope design and mechanical system layout

| CASE STUDY                                   |             |                      |
|----------------------------------------------|-------------|----------------------|
| HOUSE SPECIFICATIONS                         |             |                      |
| <ul> <li>Conditioned Floor Area</li> </ul>   | 2,495 sq ft |                      |
| <ul> <li>Total Floor Area</li> </ul>         | 2,910 sq ft |                      |
| <ul> <li>Typical Wall Height</li> </ul>      | 9'-11 _"    |                      |
| <ul> <li>Total Conditioned Volume</li> </ul> | 24,850cu ft |                      |
| <ul> <li>Length of Exterior Wall</li> </ul>  | 252 ln ft   |                      |
| <ul> <li>Length of Interior Wall</li> </ul>  | 340 In ft   |                      |
|                                              |             |                      |
| Building Science Corporation<br>2008         |             | Joseph Lstiburek 128 |