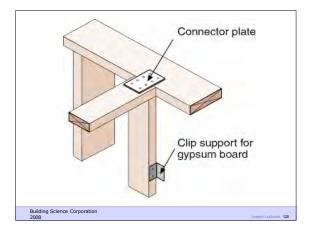

## **Design Issues**

Building Science Corporation

 Provide drawings that integrate advanced framing into complete building envelope design and mechanical system layout

| CASE STUDY                                   |             |                      |
|----------------------------------------------|-------------|----------------------|
| HOUSE SPECIFICATIONS                         |             |                      |
| <ul> <li>Conditioned Floor Area</li> </ul>   | 2,495 sq ft |                      |
| <ul> <li>Total Floor Area</li> </ul>         | 2,910 sq ft |                      |
| <ul> <li>Typical Wall Height</li> </ul>      | 9'-11 _"    |                      |
| <ul> <li>Total Conditioned Volume</li> </ul> | 24,850cu ft |                      |
| <ul> <li>Length of Exterior Wall</li> </ul>  | 252 ln ft   |                      |
| <ul> <li>Length of Interior Wall</li> </ul>  | 340 In ft   |                      |
|                                              |             |                      |
| Building Science Corporation<br>2008         |             | Joseph Lstiburek 128 |