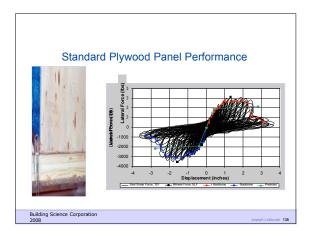

------------------------|--------|--------|------------------|--|--|--|
| WOOD FRAME WALL SUMMARY      |        |        |                  |  |  |  |
|                              | 2x4    | 2x6    | REDUCED BY       |  |  |  |
| – 8' Studs                   | 1403   | 665    | (-738 / -52%)    |  |  |  |
| – Bd Ft                      | 5186   | 3082   | (-2104 / -40%)   |  |  |  |
| - COST                       | \$2749 | \$1632 | (-\$1117 / -40%) |  |  |  |
|                              |        |        |                  |  |  |  |
|                              |        |        |                  |  |  |  |
| Building Science Corporation |        |        |                  |  |  |  |
| 2008 Joseph Lstiburek 129    |        |        |                  |  |  |  |