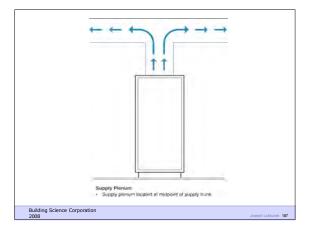

|        |        |                  |  |  |  |
|                              | 2x4    | 2x6    | REDUCED BY       |  |  |  |
| – 8' Studs                   | 1403   | 665    | (-738 / -52%)    |  |  |  |
| – Bd Ft                      | 5186   | 3082   | (-2104 / -40%)   |  |  |  |
| - COST                       | \$2749 | \$1632 | (-\$1117 / -40%) |  |  |  |
|                              |        |        |                  |  |  |  |
|                              |        |        |                  |  |  |  |
| Building Science Corporation |        |        |                  |  |  |  |
| 2008 Joseph Lstiburek 129    |        |        |                  |  |  |  |