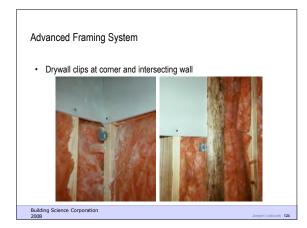

## **Design Issues**

Building Science Corporation

 Provide drawings that integrate advanced framing into complete building envelope design and mechanical system layout

| CASE STUDY                                   |             |                      |
|----------------------------------------------|-------------|----------------------|
| HOUSE SPECIFICATIONS                         |             |                      |
| <ul> <li>Conditioned Floor Area</li> </ul>   | 2,495 sq ft |                      |
| <ul> <li>Total Floor Area</li> </ul>         | 2,910 sq ft |                      |
| <ul> <li>Typical Wall Height</li> </ul>      | 9'-11 _"    |                      |
| <ul> <li>Total Conditioned Volume</li> </ul> | 24,850cu ft |                      |
| <ul> <li>Length of Exterior Wall</li> </ul>  | 252 ln ft   |                      |
| <ul> <li>Length of Interior Wall</li> </ul>  | 340 In ft   |                      |
|                                              |             |                      |
| Building Science Corporation<br>2008         |             | Joseph Lstiburek 128 |