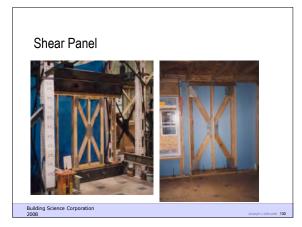

## **Design Issues**

Building Science Corporation

 Provide drawings that integrate advanced framing into complete building envelope design and mechanical system layout

| CASE STUDY                                   |             |                      |
|----------------------------------------------|-------------|----------------------|
| HOUSE SPECIFICATIONS                         |             |                      |
| <ul> <li>Conditioned Floor Area</li> </ul>   | 2,495 sq ft |                      |
| <ul> <li>Total Floor Area</li> </ul>         | 2,910 sq ft |                      |
| <ul> <li>Typical Wall Height</li> </ul>      | 9'-11 _"    |                      |
| <ul> <li>Total Conditioned Volume</li> </ul> | 24,850cu ft |                      |
| <ul> <li>Length of Exterior Wall</li> </ul>  | 252 ln ft   |                      |
| <ul> <li>Length of Interior Wall</li> </ul>  | 340 In ft   |                      |
|                                              |             |                      |
| Building Science Corporation<br>2008         |             | Joseph Lstiburek 128 |