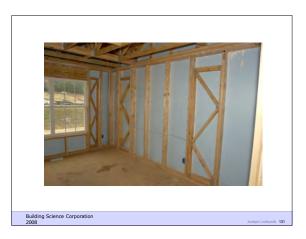

## **Design Issues**

Building Science Corporation

 Provide drawings that integrate advanced framing into complete building envelope design and mechanical system layout

| CASE STUDY                                   |             |                      |
|----------------------------------------------|-------------|----------------------|
| HOUSE SPECIFICATIONS                         |             |                      |
| <ul> <li>Conditioned Floor Area</li> </ul>   | 2,495 sq ft |                      |
| <ul> <li>Total Floor Area</li> </ul>         | 2,910 sq ft |                      |
| <ul> <li>Typical Wall Height</li> </ul>      | 9'-11 _"    |                      |
| <ul> <li>Total Conditioned Volume</li> </ul> | 24,850cu ft |                      |
| <ul> <li>Length of Exterior Wall</li> </ul>  | 252 ln ft   |                      |
| <ul> <li>Length of Interior Wall</li> </ul>  | 340 In ft   |                      |
|                                              |             |                      |
| Building Science Corporation<br>2008         |             | Joseph Lstiburek 128 |