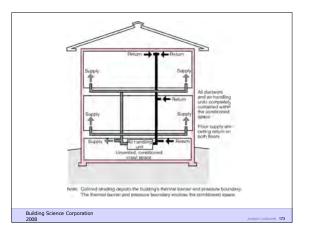

## **Design Issues**

Building Science Corporation

 Provide drawings that integrate advanced framing into complete building envelope design and mechanical system layout

| CASE STUDY                                   |             |                      |
|----------------------------------------------|-------------|----------------------|
| HOUSE SPECIFICATIONS                         |             |                      |
| <ul> <li>Conditioned Floor Area</li> </ul>   | 2,495 sq ft |                      |
| <ul> <li>Total Floor Area</li> </ul>         | 2,910 sq ft |                      |
| <ul> <li>Typical Wall Height</li> </ul>      | 9'-11 _"    |                      |
| <ul> <li>Total Conditioned Volume</li> </ul> | 24,850cu ft |                      |
| <ul> <li>Length of Exterior Wall</li> </ul>  | 252 ln ft   |                      |
| <ul> <li>Length of Interior Wall</li> </ul>  | 340 In ft   |                      |
|                                              |             |                      |
| Building Science Corporation<br>2008         |             | Joseph Lstiburek 128 |