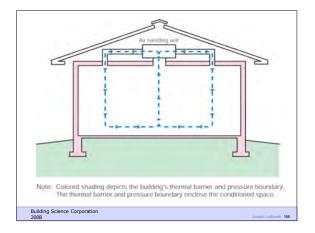

## **Design Issues**

Building Science Corporation

 Provide drawings that integrate advanced framing into complete building envelope design and mechanical system layout

| CASE STUDY                                   |             |                      |
|----------------------------------------------|-------------|----------------------|
| HOUSE SPECIFICATIONS                         |             |                      |
| <ul> <li>Conditioned Floor Area</li> </ul>   | 2,495 sq ft |                      |
| <ul> <li>Total Floor Area</li> </ul>         | 2,910 sq ft |                      |
| <ul> <li>Typical Wall Height</li> </ul>      | 9'-11 _"    |                      |
| <ul> <li>Total Conditioned Volume</li> </ul> | 24,850cu ft |                      |
| <ul> <li>Length of Exterior Wall</li> </ul>  | 252 ln ft   |                      |
| <ul> <li>Length of Interior Wall</li> </ul>  | 340 In ft   |                      |
|                                              |             |                      |
| Building Science Corporation<br>2008         |             | Joseph Lstiburek 128 |