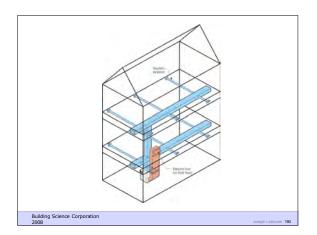

## **Design Issues**

Building Science Corporation

 Provide drawings that integrate advanced framing into complete building envelope design and mechanical system layout

| CASE STUDY                                   |             |                      |
|----------------------------------------------|-------------|----------------------|
| HOUSE SPECIFICATIONS                         |             |                      |
| <ul> <li>Conditioned Floor Area</li> </ul>   | 2,495 sq ft |                      |
| <ul> <li>Total Floor Area</li> </ul>         | 2,910 sq ft |                      |
| <ul> <li>Typical Wall Height</li> </ul>      | 9'-11 _"    |                      |
| <ul> <li>Total Conditioned Volume</li> </ul> | 24,850cu ft |                      |
| <ul> <li>Length of Exterior Wall</li> </ul>  | 252 ln ft   |                      |
| <ul> <li>Length of Interior Wall</li> </ul>  | 340 In ft   |                      |
|                                              |             |                      |
| Building Science Corporation<br>2008         |             | Joseph Lstiburek 128 |