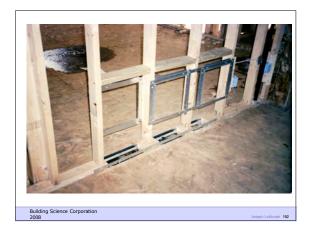

## **Design Issues**

Building Science Corporation

 Provide drawings that integrate advanced framing into complete building envelope design and mechanical system layout

| CASE STUDY                                   |             |                      |
|----------------------------------------------|-------------|----------------------|
| HOUSE SPECIFICATIONS                         |             |                      |
| <ul> <li>Conditioned Floor Area</li> </ul>   | 2,495 sq ft |                      |
| <ul> <li>Total Floor Area</li> </ul>         | 2,910 sq ft |                      |
| <ul> <li>Typical Wall Height</li> </ul>      | 9'-11 _"    |                      |
| <ul> <li>Total Conditioned Volume</li> </ul> | 24,850cu ft |                      |
| <ul> <li>Length of Exterior Wall</li> </ul>  | 252 ln ft   |                      |
| <ul> <li>Length of Interior Wall</li> </ul>  | 340 In ft   |                      |
|                                              |             |                      |
| Building Science Corporation<br>2008         |             | Joseph Lstiburek 128 |