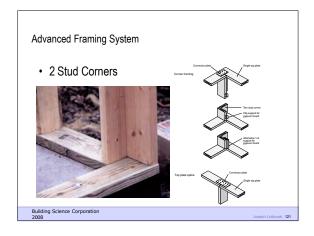

## **Design Issues**

Building Science Corporation

 Provide drawings that integrate advanced framing into complete building envelope design and mechanical system layout

























| CASE STUDY                                   |             |                      |
|----------------------------------------------|-------------|----------------------|
| HOUSE SPECIFICATIONS                         |             |                      |
| <ul> <li>Conditioned Floor Area</li> </ul>   | 2,495 sq ft |                      |
| <ul> <li>Total Floor Area</li> </ul>         | 2,910 sq ft |                      |
| <ul> <li>Typical Wall Height</li> </ul>      | 9'-11 _"    |                      |
| <ul> <li>Total Conditioned Volume</li> </ul> | 24,850cu ft |                      |
| <ul> <li>Length of Exterior Wall</li> </ul>  | 252 ln ft   |                      |
| <ul> <li>Length of Interior Wall</li> </ul>  | 340 In ft   |                      |
|