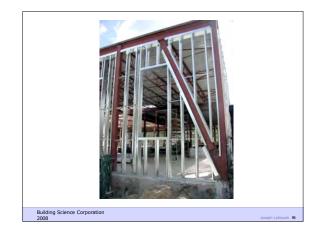

## **Design Issues**

Building Science Corporation

 Provide drawings that integrate advanced framing into complete building envelope design and mechanical system layout

| CASE STUDY                                   |             |                      |
|----------------------------------------------|-------------|----------------------|
| HOUSE SPECIFICATIONS                         |             |                      |
| <ul> <li>Conditioned Floor Area</li> </ul>   | 2,495 sq ft |                      |
| <ul> <li>Total Floor Area</li> </ul>         | 2,910 sq ft |                      |
| <ul> <li>Typical Wall Height</li> </ul>      | 9'-11 _"    |                      |
| <ul> <li>Total Conditioned Volume</li> </ul> | 24,850cu ft |                      |
| <ul> <li>Length of Exterior Wall</li> </ul>  | 252 ln ft   |                      |
| <ul> <li>Length of Interior Wall</li> </ul>  | 340 In ft   |                      |
|                                              |             |                      |
| Building Science Corporation<br>2008         |             | Joseph Lstiburek 128 |