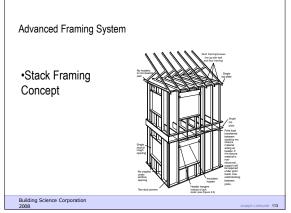

## **Design Issues**

Building Science Corporation

 Provide drawings that integrate advanced framing into complete building envelope design and mechanical system layout

























| CASE STUDY                                   |             |                      |
|----------------------------------------------|-------------|----------------------|
| HOUSE SPECIFICATIONS                         |             |                      |
| <ul> <li>Conditioned Floor Area</li> </ul>   | 2,495 sq ft |                      |
| <ul> <li>Total Floor Area</li> </ul>         | 2,910 sq ft |                      |
| <ul> <li>Typical Wall Height</li> </ul>      | 9'-11 _"    |                      |
| <ul> <li>Total Conditioned Volume</li> </ul> | 24,850cu ft |                      |
|