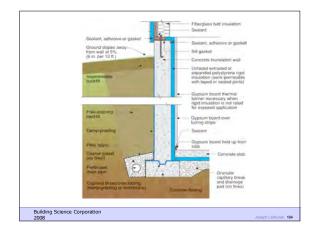

## **Design Issues**

Building Science Corporation

 Provide drawings that integrate advanced framing into complete building envelope design and mechanical system layout

| CASE STUDY                                   |             |                      |
|----------------------------------------------|-------------|----------------------|
| HOUSE SPECIFICATIONS                         |             |                      |
| <ul> <li>Conditioned Floor Area</li> </ul>   | 2,495 sq ft |                      |
| <ul> <li>Total Floor Area</li> </ul>         | 2,910 sq ft |                      |
| <ul> <li>Typical Wall Height</li> </ul>      | 9'-11 _"    |                      |
| <ul> <li>Total Conditioned Volume</li> </ul> | 24,850cu ft |                      |
| <ul> <li>Length of Exterior Wall</li> </ul>  | 252 ln ft   |                      |
| <ul> <li>Length of Interior Wall</li> </ul>  | 340 In ft   |                      |
|                                              |             |                      |
| Building Science Corporation<br>2008         |             | Joseph Lstiburek 128 |