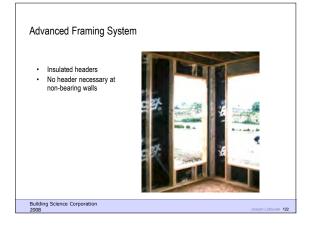

## **Design Issues**

Building Science Corporation

 Provide drawings that integrate advanced framing into complete building envelope design and mechanical system layout

| CASE STUDY                                   |             |                      |
|----------------------------------------------|-------------|----------------------|
| HOUSE SPECIFICATIONS                         |             |                      |
| <ul> <li>Conditioned Floor Area</li> </ul>   | 2,495 sq ft |                      |
| <ul> <li>Total Floor Area</li> </ul>         | 2,910 sq ft |                      |
| <ul> <li>Typical Wall Height</li> </ul>      | 9'-11 _"    |                      |
| <ul> <li>Total Conditioned Volume</li> </ul> | 24,850cu ft |                      |
| <ul> <li>Length of Exterior Wall</li> </ul>  | 252 ln ft   |                      |
| <ul> <li>Length of Interior Wall</li> </ul>  | 340 In ft   |                      |
|                                              |             |                      |
| Building Science Corporation<br>2008         |             | Joseph Lstiburek 128 |