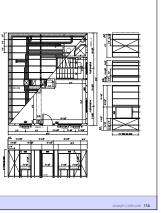

## **Design Issues**

Building Science Corporation

 Provide drawings that integrate advanced framing into complete building envelope design and mechanical system layout

| CASE STUDY                                   |             |                      |
|----------------------------------------------|-------------|----------------------|
| HOUSE SPECIFICATIONS                         |             |                      |
| <ul> <li>Conditioned Floor Area</li> </ul>   | 2,495 sq ft |                      |
| <ul> <li>Total Floor Area</li> </ul>         | 2,910 sq ft |                      |
| <ul> <li>Typical Wall Height</li> </ul>      | 9'-11 _"    |                      |
| <ul> <li>Total Conditioned Volume</li> </ul> | 24,850cu ft |                      |
| <ul> <li>Length of Exterior Wall</li> </ul>  | 252 ln ft   |                      |
| <ul> <li>Length of Interior Wall</li> </ul>  | 340 In ft   |                      |
|                                              |             |                      |
| Building Science Corporation<br>2008         |             | Joseph Lstiburek 128 |