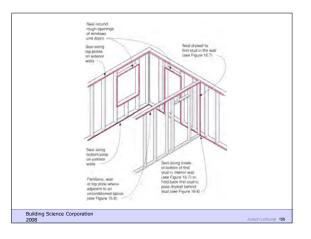

## **Design Issues**

Building Science Corporation

 Provide drawings that integrate advanced framing into complete building envelope design and mechanical system layout

| CASE STUDY                                   |             |                      |
|----------------------------------------------|-------------|----------------------|
| HOUSE SPECIFICATIONS                         |             |                      |
| <ul> <li>Conditioned Floor Area</li> </ul>   | 2,495 sq ft |                      |
| <ul> <li>Total Floor Area</li> </ul>         | 2,910 sq ft |                      |
| <ul> <li>Typical Wall Height</li> </ul>      | 9'-11 _"    |                      |
| <ul> <li>Total Conditioned Volume</li> </ul> | 24,850cu ft |                      |
| <ul> <li>Length of Exterior Wall</li> </ul>  | 252 ln ft   |                      |
| <ul> <li>Length of Interior Wall</li> </ul>  | 340 In ft   |                      |
|                                              |             |                      |
| Building Science Corporation<br>2008         |             | Joseph Lstiburek 128 |