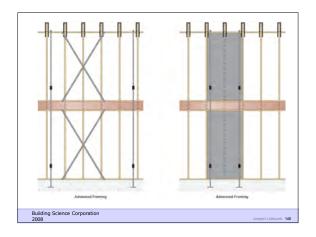

| <ul> <li>2x4 16" oc WALL</li> </ul> |         |            |        |
|-------------------------------------|---------|------------|--------|
|                                     | 8'Studs | Bd Ft      | Cost   |
| <ul> <li>Ext Wall</li> </ul>        | 467     | 1634 bd ft | \$ 866 |
| <ul> <li>Ext Plate</li> </ul>       | 95      | 331 bd ft  | \$ 175 |
| <ul> <li>Int Wall</li> </ul>        | 715     | 2502 bd ft | \$1326 |
| <ul> <li>Int Plate</li> </ul>       | 126     | 446 bd ft  | \$ 237 |
| - Header                            |         | 273 bd ft  | \$ 145 |
| - TOTAL WALL FRAME COST             |         | \$2749     |        |

| 2x6 24" oc ADV                | ANCED FRAM | IE WALL    |       |  |
|-------------------------------|------------|------------|-------|--|
|                               | 8'Studs    | Bd Ft      | Cost  |  |
| <ul> <li>Ext Wall</li> </ul>  | 238        | 1312 bd ft | \$695 |  |
| <ul> <li>Ext Plate</li> </ul> | 63         | 347 bd ft  | \$183 |  |
| <ul> <li>Int Wall</li> </ul>  | 279        | 977 bd ft  | \$518 |  |
| <ul> <li>Int Plate</li> </ul> | 85         | 298 bd ft  | \$158 |  |
| <ul> <li>Header</li> </ul>    |            | 148 bd ft  | \$78  |  |
| - TOTAL WALL                  | FRAME COST | \$1632     |       |  |

Г

| CASE STUDY                   | (      |        |                  |  |  |  |
|------------------------------|--------|--------|------------------|--|--|--|
| WOOD FRAME WALL SUMMARY      |        |        |                  |  |  |  |
|                              | 2x4    | 2x6    | REDUCED BY       |  |  |  |
| – 8' Studs                   | 1403   | 665    | (-738 / -52%)    |  |  |  |
| – Bd Ft                      | 5186   | 3082   | (-2104 / -40%)   |  |  |  |
| - COST                       | \$2749 | \$1632 | (-\$1117 / -40%) |  |  |  |
|                              |        |        |                  |  |  |  |
|                              |        |        |                  |  |  |  |
| Building Science Corporation |        |        |                  |  |  |  |
| 2008 Joseph Lstiburek 129    |        |        |                  |  |  |  |