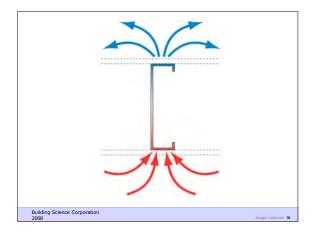

## **Design Issues**

Building Science Corporation

 Provide drawings that integrate advanced framing into complete building envelope design and mechanical system layout

| CASE STUDY                                   |             |                      |
|----------------------------------------------|-------------|----------------------|
| HOUSE SPECIFICATIONS                         |             |                      |
| <ul> <li>Conditioned Floor Area</li> </ul>   | 2,495 sq ft |                      |
| <ul> <li>Total Floor Area</li> </ul>         | 2,910 sq ft |                      |
| <ul> <li>Typical Wall Height</li> </ul>      | 9'-11 _"    |                      |
| <ul> <li>Total Conditioned Volume</li> </ul> | 24,850cu ft |                      |
| <ul> <li>Length of Exterior Wall</li> </ul>  | 252 ln ft   |                      |
| <ul> <li>Length of Interior Wall</li> </ul>  | 340 In ft   |                      |
|                                              |             |                      |
| Building Science Corporation<br>2008         |             | Joseph Lstiburek 128 |