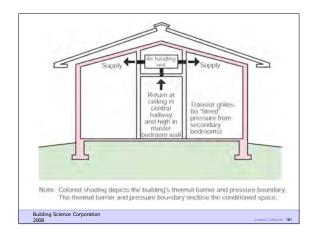

ALL SUMMARY      |        |        |                  |  |  |  |
|                              | 2x4    | 2x6    | REDUCED BY       |  |  |  |
| – 8' Studs                   | 1403   | 665    | (-738 / -52%)    |  |  |  |
| – Bd Ft                      | 5186   | 3082   | (-2104 / -40%)   |  |  |  |
| - COST                       | \$2749 | \$1632 | (-\$1117 / -40%) |  |  |  |
|                              |        |        |                  |  |  |  |
|                              |        |        |                  |  |  |  |
| Building Science Corporation |        |        |                  |  |  |  |
| 2008 Joseph Lstiburek 129    |        |        |                  |  |  |  |