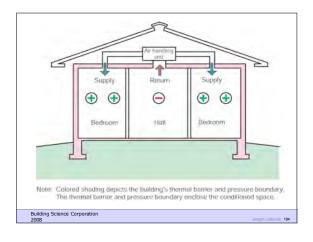

## **Design Issues**

Building Science Corporation

 Provide drawings that integrate advanced framing into complete building envelope design and mechanical system layout

| CASE STUDY                                   |             |                      |
|----------------------------------------------|-------------|----------------------|
| HOUSE SPECIFICATIONS                         |             |                      |
| <ul> <li>Conditioned Floor Area</li> </ul>   | 2,495 sq ft |                      |
| <ul> <li>Total Floor Area</li> </ul>         | 2,910 sq ft |                      |
| <ul> <li>Typical Wall Height</li> </ul>      | 9'-11 _"    |                      |
| <ul> <li>Total Conditioned Volume</li> </ul> | 24,850cu ft |                      |
| <ul> <li>Length of Exterior Wall</li> </ul>  | 252 ln ft   |                      |
| <ul> <li>Length of Interior Wall</li> </ul>  | 340 In ft   |                      |
|                                              |             |                      |
| Building Science Corporation<br>2008         |             | Joseph Lstiburek 128 |