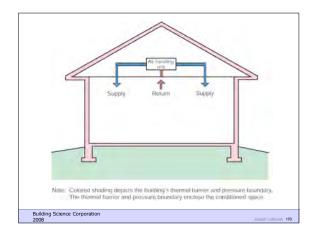

## **Design Issues**

Building Science Corporation

 Provide drawings that integrate advanced framing into complete building envelope design and mechanical system layout

| CASE STUDY                                   |             |                      |
|----------------------------------------------|-------------|----------------------|
| HOUSE SPECIFICATIONS                         |             |                      |
| <ul> <li>Conditioned Floor Area</li> </ul>   | 2,495 sq ft |                      |
| <ul> <li>Total Floor Area</li> </ul>         | 2,910 sq ft |                      |
| <ul> <li>Typical Wall Height</li> </ul>      | 9'-11 _"    |                      |
| <ul> <li>Total Conditioned Volume</li> </ul> | 24,850cu ft |                      |
| <ul> <li>Length of Exterior Wall</li> </ul>  | 252 ln ft   |                      |
| <ul> <li>Length of Interior Wall</li> </ul>  | 340 In ft   |                      |
|                                              |             |                      |
| Building Science Corporation<br>2008         |             | Joseph Lstiburek 128 |