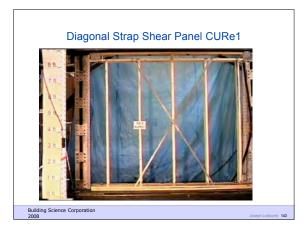

--------------|--------|--------|------------------|--|--|--|
| WOOD FRAME WALL SUMMARY      |        |        |                  |  |  |  |
|                              | 2x4    | 2x6    | REDUCED BY       |  |  |  |
| – 8' Studs                   | 1403   | 665    | (-738 / -52%)    |  |  |  |
| – Bd Ft                      | 5186   | 3082   | (-2104 / -40%)   |  |  |  |
| - COST                       | \$2749 | \$1632 | (-\$1117 / -40%) |  |  |  |
|                              |        |        |                  |  |  |  |
|                              |        |        |                  |  |  |  |
| Building Science Corporation |        |        |                  |  |  |  |
| 2008 Joseph Lstiburek 129    |        |        |                  |  |  |  |