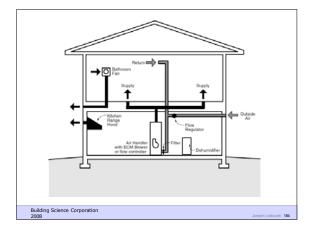

MMARY      |        |        |                  |  |  |  |
|                              | 2x4    | 2x6    | REDUCED BY       |  |  |  |
| – 8' Studs                   | 1403   | 665    | (-738 / -52%)    |  |  |  |
| – Bd Ft                      | 5186   | 3082   | (-2104 / -40%)   |  |  |  |
| - COST                       | \$2749 | \$1632 | (-\$1117 / -40%) |  |  |  |
|                              |        |        |                  |  |  |  |
|                              |        |        |                  |  |  |  |
| Building Science Corporation |        |        |                  |  |  |  |
| 2008 Joseph Lstiburek 129    |        |        |                  |  |  |  |