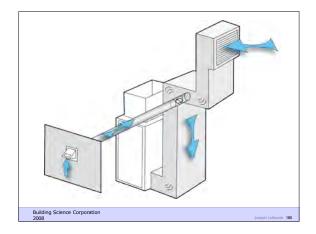

ARY      |        |        |                  |  |  |  |
|                              | 2x4    | 2x6    | REDUCED BY       |  |  |  |
| – 8' Studs                   | 1403   | 665    | (-738 / -52%)    |  |  |  |
| – Bd Ft                      | 5186   | 3082   | (-2104 / -40%)   |  |  |  |
| - COST                       | \$2749 | \$1632 | (-\$1117 / -40%) |  |  |  |
|                              |        |        |                  |  |  |  |
|                              |        |        |                  |  |  |  |
| Building Science Corporation |        |        |                  |  |  |  |
| 2008 Joseph Lstiburek 129    |        |        |                  |  |  |  |