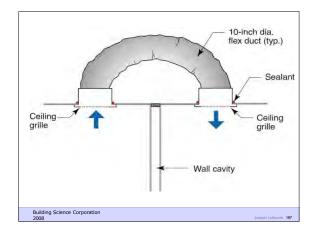

## **Design Issues**

Building Science Corporation

 Provide drawings that integrate advanced framing into complete building envelope design and mechanical system layout

| CASE STUDY                                   |             |                      |
|----------------------------------------------|-------------|----------------------|
| HOUSE SPECIFICATIONS                         |             |                      |
| <ul> <li>Conditioned Floor Area</li> </ul>   | 2,495 sq ft |                      |
| <ul> <li>Total Floor Area</li> </ul>         | 2,910 sq ft |                      |
| <ul> <li>Typical Wall Height</li> </ul>      | 9'-11 _"    |                      |
| <ul> <li>Total Conditioned Volume</li> </ul> | 24,850cu ft |                      |
| <ul> <li>Length of Exterior Wall</li> </ul>  | 252 ln ft   |                      |
| <ul> <li>Length of Interior Wall</li> </ul>  | 340 In ft   |                      |
|                                              |             |                      |
| Building Science Corporation<br>2008         |             | Joseph Lstiburek 128 |