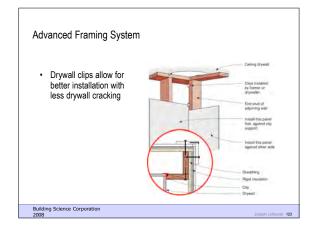

## **Design Issues**

Building Science Corporation

 Provide drawings that integrate advanced framing into complete building envelope design and mechanical system layout

| CASE STUDY                                   |             |                      |
|----------------------------------------------|-------------|----------------------|
| HOUSE SPECIFICATIONS                         |             |                      |
| <ul> <li>Conditioned Floor Area</li> </ul>   | 2,495 sq ft |                      |
| <ul> <li>Total Floor Area</li> </ul>         | 2,910 sq ft |                      |
| <ul> <li>Typical Wall Height</li> </ul>      | 9'-11 _"    |                      |
| <ul> <li>Total Conditioned Volume</li> </ul> | 24,850cu ft |                      |
| <ul> <li>Length of Exterior Wall</li> </ul>  | 252 ln ft   |                      |
| <ul> <li>Length of Interior Wall</li> </ul>  | 340 In ft   |                      |
|                                              |             |                      |
| Building Science Corporation<br>2008         |             | Joseph Lstiburek 128 |