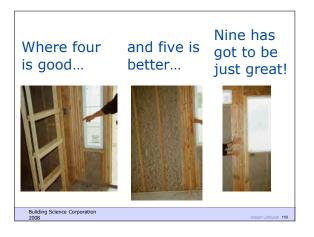

## **Design Issues**

Building Science Corporation

 Provide drawings that integrate advanced framing into complete building envelope design and mechanical system layout

























| CASE STUDY                                   |             |                      |
|----------------------------------------------|-------------|----------------------|
| HOUSE SPECIFICATIONS                         |             |                      |
| <ul> <li>Conditioned Floor Area</li> </ul>   | 2,495 sq ft |                      |
| <ul> <li>Total Floor Area</li> </ul>         | 2,910 sq ft |                      |
| <ul> <li>Typical Wall Height</li> </ul>      | 9'-11 _"    |                      |
| <ul> <li>Total Conditioned Volume</li> </ul> | 24,850cu ft |