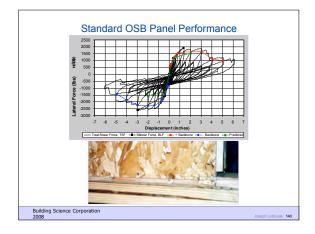

--------------------|--------|--------|------------------|--|--|--|
| WOOD FRAME WALL SUMMARY      |        |        |                  |  |  |  |
|                              | 2x4    | 2x6    | REDUCED BY       |  |  |  |
| – 8' Studs                   | 1403   | 665    | (-738 / -52%)    |  |  |  |
| – Bd Ft                      | 5186   | 3082   | (-2104 / -40%)   |  |  |  |
| - COST                       | \$2749 | \$1632 | (-\$1117 / -40%) |  |  |  |
|                              |        |        |                  |  |  |  |
|                              |        |        |                  |  |  |  |
| Building Science Corporation |        |        |                  |  |  |  |
| 2008 Joseph Lstiburek 129    |        |        |                  |  |  |  |