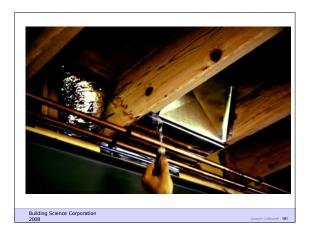

## **Design Issues**

Building Science Corporation

 Provide drawings that integrate advanced framing into complete building envelope design and mechanical system layout

| CASE STUDY                                   |             |                      |
|----------------------------------------------|-------------|----------------------|
| HOUSE SPECIFICATIONS                         |             |                      |
| <ul> <li>Conditioned Floor Area</li> </ul>   | 2,495 sq ft |                      |
| <ul> <li>Total Floor Area</li> </ul>         | 2,910 sq ft |                      |
| <ul> <li>Typical Wall Height</li> </ul>      | 9'-11 _"    |                      |
| <ul> <li>Total Conditioned Volume</li> </ul> | 24,850cu ft |                      |
| <ul> <li>Length of Exterior Wall</li> </ul>  | 252 ln ft   |                      |
| <ul> <li>Length of Interior Wall</li> </ul>  | 340 In ft   |                      |
|                                              |             |                      |
| Building Science Corporation<br>2008         |             | Joseph Lstiburek 128 |