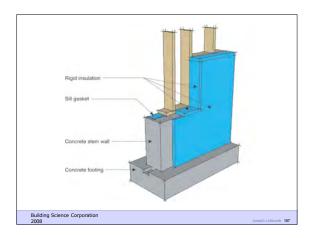

## **Design Issues**

Building Science Corporation

 Provide drawings that integrate advanced framing into complete building envelope design and mechanical system layout

| CASE STUDY                                   |             |                      |
|----------------------------------------------|-------------|----------------------|
| HOUSE SPECIFICATIONS                         |             |                      |
| <ul> <li>Conditioned Floor Area</li> </ul>   | 2,495 sq ft |                      |
| <ul> <li>Total Floor Area</li> </ul>         | 2,910 sq ft |                      |
| <ul> <li>Typical Wall Height</li> </ul>      | 9'-11 _"    |                      |
| <ul> <li>Total Conditioned Volume</li> </ul> | 24,850cu ft |                      |
| <ul> <li>Length of Exterior Wall</li> </ul>  | 252 ln ft   |                      |
| <ul> <li>Length of Interior Wall</li> </ul>  | 340 In ft   |                      |
|                                              |             |                      |
| Building Science Corporation<br>2008         |             | Joseph Lstiburek 128 |