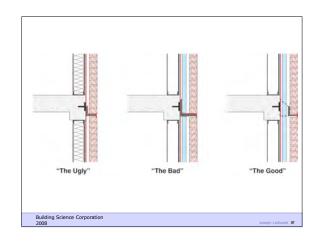

## **Design Issues**

Building Science Corporation

 Provide drawings that integrate advanced framing into complete building envelope design and mechanical system layout

| CASE STUDY                                   |             |                      |
|----------------------------------------------|-------------|----------------------|
| HOUSE SPECIFICATIONS                         |             |                      |
| <ul> <li>Conditioned Floor Area</li> </ul>   | 2,495 sq ft |                      |
| <ul> <li>Total Floor Area</li> </ul>         | 2,910 sq ft |                      |
| <ul> <li>Typical Wall Height</li> </ul>      | 9'-11 _"    |                      |
| <ul> <li>Total Conditioned Volume</li> </ul> | 24,850cu ft |                      |
| <ul> <li>Length of Exterior Wall</li> </ul>  | 252 ln ft   |                      |
| <ul> <li>Length of Interior Wall</li> </ul>  | 340 In ft   |                      |
|                                              |             |                      |
| Building Science Corporation<br>2008         |             | Joseph Lstiburek 128 |