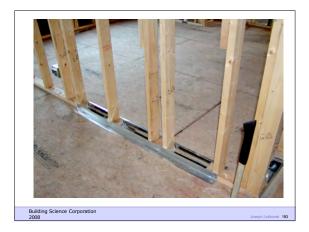

## **Design Issues**

Building Science Corporation

 Provide drawings that integrate advanced framing into complete building envelope design and mechanical system layout

| CASE STUDY                                   |             |                      |
|----------------------------------------------|-------------|----------------------|
| HOUSE SPECIFICATIONS                         |             |                      |
| <ul> <li>Conditioned Floor Area</li> </ul>   | 2,495 sq ft |                      |
| <ul> <li>Total Floor Area</li> </ul>         | 2,910 sq ft |                      |
| <ul> <li>Typical Wall Height</li> </ul>      | 9'-11 _"    |                      |
| <ul> <li>Total Conditioned Volume</li> </ul> | 24,850cu ft |                      |
| <ul> <li>Length of Exterior Wall</li> </ul>  | 252 ln ft   |                      |
| <ul> <li>Length of Interior Wall</li> </ul>  | 340 In ft   |                      |
|                                              |             |                      |
| Building Science Corporation<br>2008         |             | Joseph Lstiburek 128 |