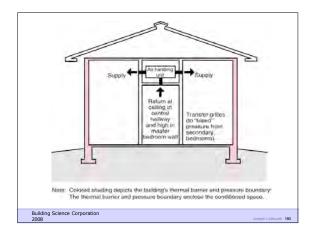

WALL SUMMARY      |        |        |                  |  |  |  |
|                              | 2x4    | 2x6    | REDUCED BY       |  |  |  |
| – 8' Studs                   | 1403   | 665    | (-738 / -52%)    |  |  |  |
| – Bd Ft                      | 5186   | 3082   | (-2104 / -40%)   |  |  |  |
| - COST                       | \$2749 | \$1632 | (-\$1117 / -40%) |  |  |  |
|                              |        |        |                  |  |  |  |
|                              |        |        |                  |  |  |  |
| Building Science Corporation |        |        |                  |  |  |  |
| 2008 Joseph Lstiburek 129    |        |        |                  |  |  |  |