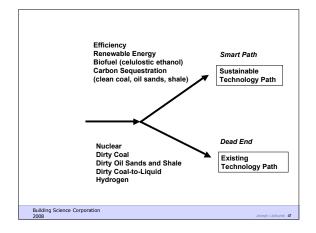

| Double Facade                        |                    |
|--------------------------------------|--------------------|
|                                      |                    |
|                                      |                    |
| Building Science Corporation<br>2008 | Joseph Latiburek 🕫 |











































## Natural Gas

• Tight supply - likely past peak

























Typical Family Carbon Footprint 50 % House 50% Transportation

Building Science Corporation 2008

| (2,500 ft2 house over b      | basement)     |
|------------------------------|---------------|
| Advanced Framing             | - less \$1500 |
| Insulating Sheathing         | - add \$1000  |
| 95 % Furnace                 | - add \$ 500  |
| Simplified Ductwork          | - less \$ 500 |
| Windows                      | - add \$1000  |
| Cavity and Roof Insulation   | - add \$ 300  |
| Heat Exchanger               | - add \$1500  |
| Air Sealing                  | - add \$ 300  |
| 16 SEER a/c                  | - add \$ 750  |
| Tankless DHW                 | - add \$ 500  |
| Compact Fluorescent Lighting | - add \$ 250  |
| Energy Star Appliances       | - add \$1000  |



We Don'