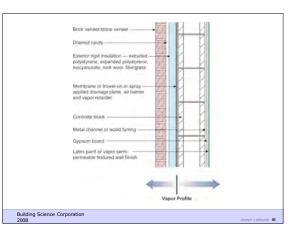

| Double Facade                        |                    |
|--------------------------------------|--------------------|
|                                      |                    |
|                                      |                    |
| Building Science Corporation<br>2008 | Joseph Latiburek 🕫 |