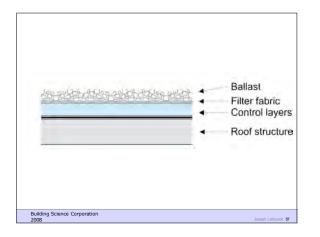

8

| (2,500 ft2 house over b      | basement)     |
|------------------------------|---------------|
| Advanced Framing             | - less \$1500 |
| Insulating Sheathing         | - add \$1000  |
| 95 % Furnace                 | - add \$ 500  |
| Simplified Ductwork          | - less \$ 500 |
| Windows                      | - add \$1000  |
| Cavity and Roof Insulation   | - add \$ 300  |
| Heat Exchanger               | - add \$1500  |
| Air Sealing                  | - add \$ 300  |
| 16 SEER a/c                  | - add \$ 750  |
| Tankless DHW                 | - add \$ 500  |
| Compact Fluorescent Lighting | - add \$ 250  |
| Energy Star Appliances       | - add \$1000  |



We Don't Have An Energy Problem We Have A Stupid Problem

We're Stupid

Building Science Corporation