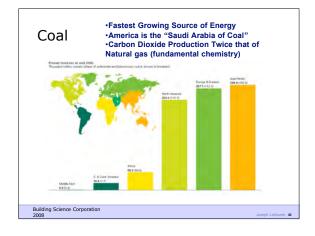

| Double Facade                        |                    |
|--------------------------------------|--------------------|
|                                      |                    |
|                                      |                    |
| Building Science Corporation<br>2008 | Joseph Latiburek 🕫 |











































## Natural Gas

• Tight supply - likely past peak

























Typical Family Carbon Footprint 50 % House 50% Transportation

Building Science Corporation 2008

| (2,500 ft2 house over b      | basement)     |
|------------------------------|---------------|
| Advanced Framing             | - less \$1500 |
| Insulating Sheathing         | - add \$1000  |
| 95 % Furnace                 | - add \$ 500  |
| Simplified Ductwork          | - less \$ 500 |
| Windows                      | - add \$1000  |
| Cavity and Roof Insulation   | - add \$ 300  |
| Heat Exchanger               | - add \$1500  |
| Air Sealing                  | - add \$ 300  |
| 16 SEER a/c                  | - add \$ 750  |
| Tankless DHW                 | - add \$ 500  |
| Compact Fluorescent Lighting | - add \$ 250  |
| Energy Star Appliances       | - add \$1000  |



W