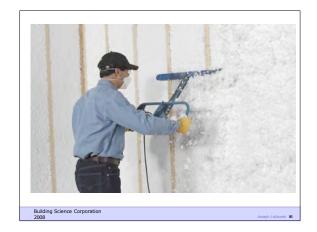

-------------------------|---------------|
| Advanced Framing             | - less \$1500 |
| Insulating Sheathing         | - add \$1000  |
| 95 % Furnace                 | - add \$ 500  |
| Simplified Ductwork          | - less \$ 500 |
| Windows                      | - add \$1000  |
| Cavity and Roof Insulation   | - add \$ 300  |
| Heat Exchanger               | - add \$1500  |
| Air Sealing                  | - add \$ 300  |
| 16 SEER a/c                  | - add \$ 750  |
| Tankless DHW                 | - add \$ 500  |
| Compact Fluorescent Lighting | - add \$ 250  |
| Energy Star Appliances       | - add \$1000  |



We Don't Have An Energy Problem We Have A Stupid Problem

We're Stupid

Building Science Corporation