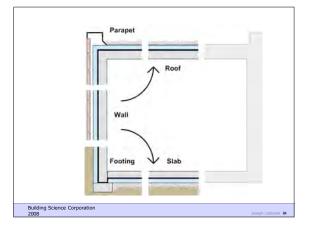

| Double Facade                        |                    |
|--------------------------------------|--------------------|
|                                      |                    |
|                                      |                    |
| Building Science Corporation<br>2008 | Joseph Latiburek 🕫 |