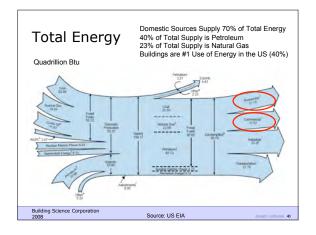

| Double Facade                        |                    |
|--------------------------------------|--------------------|
|                                      |                    |
|                                      |                    |
| Building Science Corporation<br>2008 | Joseph Latiburek 🕫 |











































## Natural Gas

• Tight supply - likely past peak

























Typical Family Carbon Footprint 50 % House 50% Transportation

Building Science Corporation 2008

| (2,500 ft2 house over b      | basement)     |
|------------------------------|---------------|
| Advanced Framing             | - less \$1500 |
| Insulating Sheathing         | - add \$1000  |
| 95 % Furnace                 | - add \$ 500  |
| Simplified Ductwork          | - less \$ 500 |
| Windows                      | - add \$1000  |
| Cavity and Roof Insulation   | - add \$ 300  |
| Heat Exchanger               | - add \$1500  |
| Air Sealing                  | - add \$ 300  |
| 16 SEER a/c                  | - add \$ 750  |
| Tankless DHW                 | - add \$ 500  |
| Compact Fluorescent Lighting | - add \$ 250  |
| Energy Star Appliances       | - add \$1000