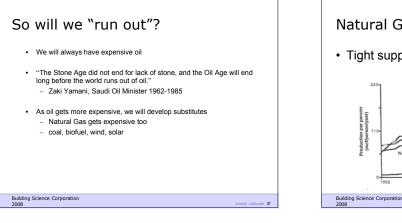

## Natural Gas

• Tight supply - likely past peak

Typical Family Carbon Footprint 50 % House 50% Transportation

Building Science Corporation 2008

| (2,500 ft2 house over b      | basement)     |
|------------------------------|---------------|
| Advanced Framing             | - less \$1500 |
| Insulating Sheathing         | - add \$1000  |
| 95 % Furnace                 | - add \$ 500  |
| Simplified Ductwork          | - less \$ 500 |
| Windows                      | - add \$1000  |
| Cavity and Roof Insulation   | - add \$ 300  |
| Heat Exchanger               | - add \$1500  |
| Air Sealing                  | - add \$ 300  |
| 16 SEER a/c                  | - add \$ 750  |
| Tankless DHW                 | - add \$ 500  |
| Compact Fluorescent Lighting | - add \$ 250  |
| Energy Star Appliances       | - add \$1000  |