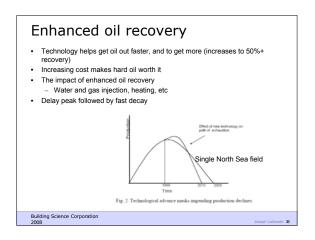

| Double Facade                        |                    |
|--------------------------------------|--------------------|
|                                      |                    |
|                                      |                    |
| Building Science Corporation<br>2008 | Joseph Latiburek 🕫 |











































## Natural Gas

• Tight supply - likely past peak

























Typical Family Carbon Footprint 50 % House 50% Transportation

Building Science Corporation 2008

| (2,500 ft2 house over b      | basement)     |
|------------------------------|---------------|
| Advanced Framing             | - less \$1500 |
| Insulating Sheathing         | - add \$1000  |
| 95 % Furnace                 | - add \$ 500  |
| Simplified Ductwork          | - less \$ 500 |
| Windows                      | - add \$1000  |
| Cavity and Roof Insulation   | - add \$ 300  |
| Heat Exchanger               | - add \$1500  |
| Air Sealing                  | - add \$ 300  |
| 16 SEER a/c                  | - add \$ 750  |
| Tankless DHW                 | - add \$ 500  |
| Compact Fluorescent Lighting | -