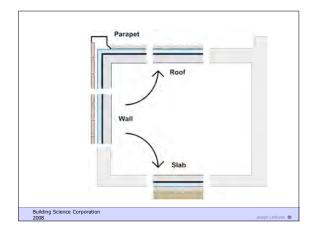

| Double Facade                        |                    |
|--------------------------------------|--------------------|
|                                      |                    |
|                                      |                    |
| Building Science Corporation<br>2008 | Joseph Latiburek 🕫 |