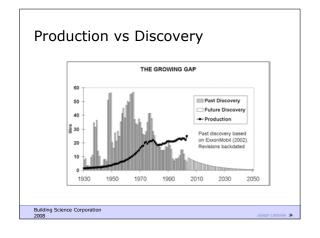

| Double Facade                        |                    |
|--------------------------------------|--------------------|
|                                      |                    |
|                                      |                    |
| Building Science Corporation<br>2008 | Joseph Latiburek 🕫 |











































## Natural Gas

• Tight supply - likely past peak

























Typical Family Carbon Footprint 50 % House 50% Transportation

Building Science Corporation 2008

| (2,500 ft2 house over b      | basement)     |
|------------------------------|---------------|
| Advanced Framing             | - less \$1500 |
| Insulating Sheathing         | - add \$1000  |
| 95 % Furnace                 | - add \$ 500  |
| Simplified Ductwork          | - less \$ 500 |
| Windows                      | - add \$1000  |
| Cavity and Roof Insulation   | - add \$ 300  |
| Heat Exchanger               | - add \$1500  |
| Air Sealing                  | - add \$ 300  |
| 16 SEER a/c                  | - add \$ 750  |
| Tankless DHW                 | - add \$ 500  |
| Compact Fluorescent Lighting