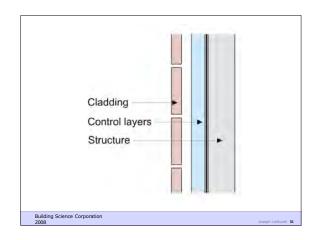

on 2008

| (2,500 ft2 house over b      | basement)     |
|------------------------------|---------------|
| Advanced Framing             | - less \$1500 |
| Insulating Sheathing         | - add \$1000  |
| 95 % Furnace                 | - add \$ 500  |
| Simplified Ductwork          | - less \$ 500 |
| Windows                      | - add \$1000  |
| Cavity and Roof Insulation   | - add \$ 300  |
| Heat Exchanger               | - add \$1500  |
| Air Sealing                  | - add \$ 300  |
| 16 SEER a/c                  | - add \$ 750  |
| Tankless DHW                 | - add \$ 500  |
| Compact Fluorescent Lighting | - add \$ 250  |
| Energy Star Appliances       | - add \$1000  |



We Don't Have An Energy Problem We Have A Stupid Problem

We're Stupid

Building Science Corporation