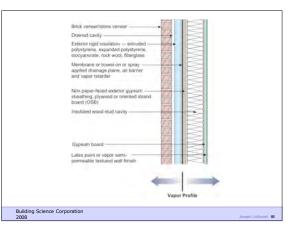

| Double Facade                        |                    |
|--------------------------------------|--------------------|
|                                      |                    |
|                                      |                    |
| Building Science Corporation<br>2008 | Joseph Latiburek 🕫 |