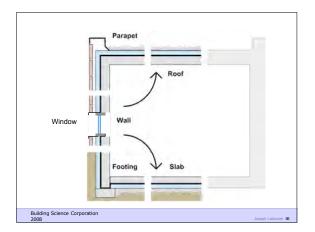

| Double Facade                        |                    |
|--------------------------------------|--------------------|
|                                      |                    |
|                                      |                    |
| Building Science Corporation<br>2008 | Joseph Latiburek 🕫 |