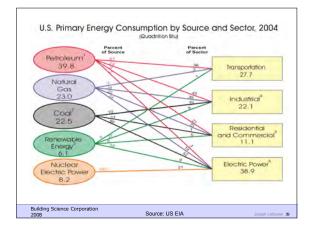

| Double Facade                        |                    |
|--------------------------------------|--------------------|
|                                      |                    |
|                                      |                    |
| Building Science Corporation<br>2008 | Joseph Latiburek 🕫 |











































## Natural Gas

• Tight supply - likely past peak

























Typical Family Carbon Footprint 50 % House 50% Transportation

Building Science Corporation 2008

| (2,500 ft2 house over b      | basement)     |
|------------------------------|---------------|
| Advanced Framing             | - less \$1500 |
| Insulating Sheathing         | - add \$1000  |
| 95 % Furnace                 | - add \$ 500  |
| Simplified Ductwork          | - less \$ 500 |
| Windows                      | - add \$1000  |
| Cavity and Roof Insulation   | - add \$ 300  |
| Heat Exchanger               | - add \$1500  |
| Air Sealing                  | - add \$ 300  |
| 16 SEER a/c                  | - add \$ 750  |
| Tankless DHW                 | - add \$ 500  |
| Compact Fluorescent Lighting | - add \$ 250  |
| Energy Star Appliances       | - add \$10