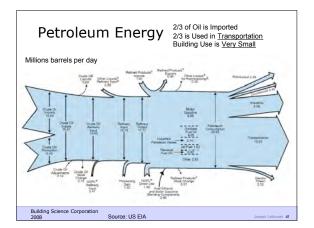

| Double Facade                        |                    |
|--------------------------------------|--------------------|
|                                      |                    |
|                                      |                    |
| Building Science Corporation<br>2008 | Joseph Latiburek 🕫 |











































## Natural Gas

• Tight supply - likely past peak

























Typical Family Carbon Footprint 50 % House 50% Transportation

Building Science Corporation 2008

| (2,500 ft2 house over b      | basement)     |
|------------------------------|---------------|
| Advanced Framing             | - less \$1500 |
| Insulating Sheathing         | - add \$1000  |
| 95 % Furnace                 | - add \$ 500  |
| Simplified Ductwork          | - less \$ 500 |
| Windows                      | - add \$1000  |
| Cavity and Roof Insulation   | - add \$ 300  |
| Heat Exchanger               | - add \$1500  |
| Air Sealing                  | - add \$ 300  |
| 16 SEER a/c                  | - add \$ 750  |
| Tankless DHW                 | - add \$ 500  |
| Compact Fluorescent Lighting | - add \$ 250  |
| Energy Star Appliances       | - add \$1000