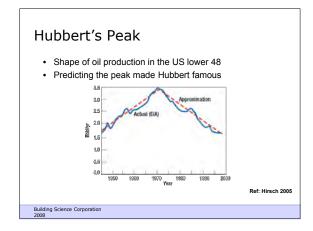

| Double Facade                        |                    |
|--------------------------------------|--------------------|
|                                      |                    |
|                                      |                    |
| Building Science Corporation<br>2008 | Joseph Latiburek 🕫 |











































## Natural Gas

• Tight supply - likely past peak

























Typical Family Carbon Footprint 50 % House 50% Transportation

Building Science Corporation 2008

| (2,500 ft2 house over b      | basement)     |
|------------------------------|---------------|
| Advanced Framing             | - less \$1500 |
| Insulating Sheathing         | - add \$1000  |
| 95 % Furnace                 | - add \$ 500  |
| Simplified Ductwork          | - less \$ 500 |
| Windows                      | - add \$1000  |
| Cavity and Roof Insulation   | - add \$ 300  |
| Heat Exchanger               | - add \$1500  |
| Air Sealing                  | - add \$ 300  |
| 16 SEER a/c                  | - add \$ 750  |
| Tankless DHW                 | - add \$ 500  |
| Compact Fluorescent Light