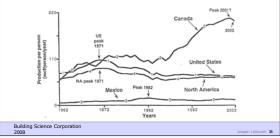

## Natural Gas

• Tight supply - likely past peak

Typical Family Carbon Footprint 50 % House 50% Transportation

Building Science Corporation 2008

| (2,500 ft2 house over b      | basement)     |
|------------------------------|---------------|
| Advanced Framing             | - less \$1500 |
| Insulating Sheathing         | - add \$1000  |
| 95 % Furnace                 | - add \$ 500  |
| Simplified Ductwork          | - less \$ 500 |
| Windows                      | - add \$1000  |
| Cavity and Roof Insulation   | - add \$ 300  |
| Heat Exchanger               | - add \$1500  |
| Air Sealing                  | - add \$ 300  |
| 16 SEER a/c                  | - add \$ 750  |
| Tankless DHW                 | - add \$ 500  |
| Compact Fluorescent Lighting | - add \$ 250  |
| Energy Star Appliances       | - add \$1000  |