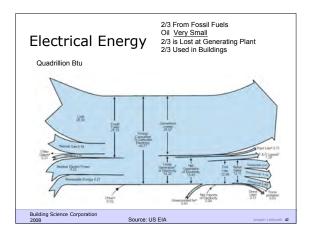

| Double Facade                        |                    |
|--------------------------------------|--------------------|
|                                      |                    |
|                                      |                    |
| Building Science Corporation<br>2008 | Joseph Latiburek 🕫 |











































## Natural Gas

• Tight supply - likely past peak

























Typical Family Carbon Footprint 50 % House 50% Transportation

Building Science Corporation 2008

| (2,500 ft2 house over b      | basement)     |
|------------------------------|---------------|
| Advanced Framing             | - less \$1500 |
| Insulating Sheathing         | - add \$1000  |
| 95 % Furnace                 | - add \$ 500  |
| Simplified Ductwork          | - less \$ 500 |
| Windows                      | - add \$1000  |
| Cavity and Roof Insulation   | - add \$ 300  |
| Heat Exchanger               | - add \$1500  |
| Air Sealing                  | - add \$ 300  |
| 16 SEER a/c                  | - add \$ 750  |
| Tankless DHW                 | - add \$ 500  |
| Compact Fluorescent Lighting | - add \$ 250  |
| Energy Star Appliances       | - add \$1000  |