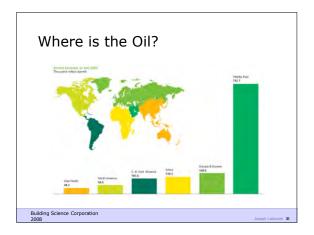

| Double Facade                        |                    |
|--------------------------------------|--------------------|
|                                      |                    |
|                                      |                    |
| Building Science Corporation<br>2008 | Joseph Latiburek 🕫 |











































## Natural Gas

• Tight supply - likely past peak

























Typical Family Carbon Footprint 50 % House 50% Transportation

Building Science Corporation 2008

| (2,500 ft2 house over b      | basement)     |
|------------------------------|---------------|
| Advanced Framing             | - less \$1500 |
| Insulating Sheathing         | - add \$1000  |
| 95 % Furnace                 | - add \$ 500  |
| Simplified Ductwork          | - less \$ 500 |
| Windows                      | - add \$1000  |
| Cavity and Roof Insulation   | - add \$ 300  |
| Heat Exchanger               | - add \$1500  |
| Air Sealing                  | - add \$ 300  |
| 16 SEER a/c                  | - add \$ 750  |
| Tankless DHW                 | - add \$ 500  |
| Compact Fluorescent Lighting |