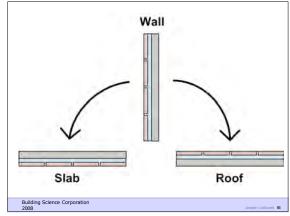

008

| (2,500 ft2 house over b      | basement)     |
|------------------------------|---------------|
| Advanced Framing             | - less \$1500 |
| Insulating Sheathing         | - add \$1000  |
| 95 % Furnace                 | - add \$ 500  |
| Simplified Ductwork          | - less \$ 500 |
| Windows                      | - add \$1000  |
| Cavity and Roof Insulation   | - add \$ 300  |
| Heat Exchanger               | - add \$1500  |
| Air Sealing                  | - add \$ 300  |
| 16 SEER a/c                  | - add \$ 750  |
| Tankless DHW                 | - add \$ 500  |
| Compact Fluorescent Lighting | - add \$ 250  |
| Energy Star Appliances       | - add \$1000  |



We Don't Have An Energy Problem We Have A Stupid Problem

We're Stupid

Building Science Corporation