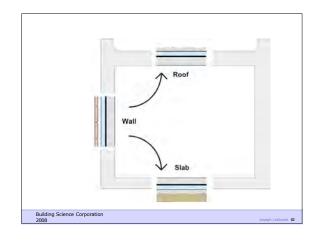

| Double Facade                        |                    |
|--------------------------------------|--------------------|
|                                      |                    |
|                                      |                    |
| Building Science Corporation<br>2008 | Joseph Latiburek 🕫 |