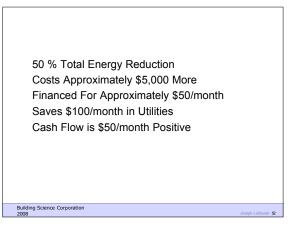

Typical Family Carbon Footprint 50 % House 50% Transportation

Building Science Corporation 2008

| (2,500 ft2 house over b      | basement)     |
|------------------------------|---------------|
| Advanced Framing             | - less \$1500 |
| Insulating Sheathing         | - add \$1000  |
| 95 % Furnace                 | - add \$ 500  |
| Simplified Ductwork          | - less \$ 500 |
| Windows                      | - add \$1000  |
| Cavity and Roof Insulation   | - add \$ 300  |
| Heat Exchanger               | - add \$1500  |
| Air Sealing                  | - add \$ 300  |
| 16 SEER a/c                  | - add \$ 750  |
| Tankless DHW                 | - add \$ 500  |
| Compact Fluorescent Lighting | - add \$ 250  |
| Energy Star Appliances       | - add \$1000  |



We Don't Have An Energy Problem We Have A Stupid Problem

We're Stupid

Building Science Corporation