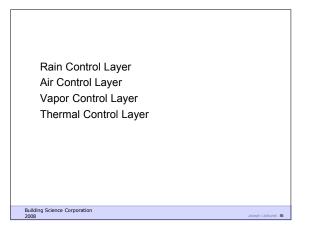

2008

| (2,500 ft2 house over b      | basement)     |
|------------------------------|---------------|
| Advanced Framing             | - less \$1500 |
| Insulating Sheathing         | - add \$1000  |
| 95 % Furnace                 | - add \$ 500  |
| Simplified Ductwork          | - less \$ 500 |
| Windows                      | - add \$1000  |
| Cavity and Roof Insulation   | - add \$ 300  |
| Heat Exchanger               | - add \$1500  |
| Air Sealing                  | - add \$ 300  |
| 16 SEER a/c                  | - add \$ 750  |
| Tankless DHW                 | - add \$ 500  |
| Compact Fluorescent Lighting | - add \$ 250  |
| Energy Star Appliances       | - add \$1000  |



We Don't Have An Energy Problem We Have A Stupid Problem

We're Stupid

Building Science Corporation