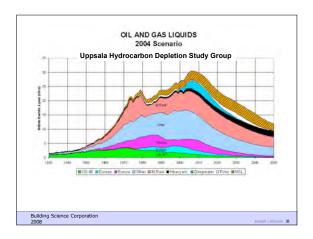

| Double Facade                        |                    |
|--------------------------------------|--------------------|
|                                      |                    |
|                                      |                    |
| Building Science Corporation<br>2008 | Joseph Latiburek 🕫 |











































## Natural Gas

• Tight supply - likely past peak

























Typical Family Carbon Footprint 50 % House 50% Transportation

Building Science Corporation 2008

| (2,500 ft2 house over b      | basement)     |
|------------------------------|---------------|
| Advanced Framing             | - less \$1500 |
| Insulating Sheathing         | - add \$1000  |
| 95 % Furnace                 | - add \$ 500  |
| Simplified Ductwork          | - less \$ 500 |
| Windows                      | - add \$1000  |
| Cavity and Roof Insulation   | - add \$ 300  |
| Heat Exchanger               | - add \$1500  |
| Air Sealing                  | - add \$ 300  |
| 16 SEER a/c                  | - add \$ 750  |
| Tankless DHW                 | - add \$ 500  |
| Compact Fluorescent Lightin