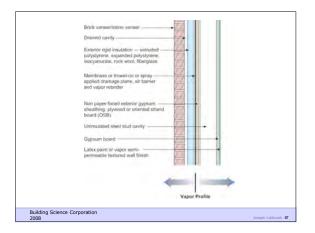

| Double Facade                        |                    |
|--------------------------------------|--------------------|
|                                      |                    |
|                                      |                    |
| Building Science Corporation<br>2008 | Joseph Latiburek 🕫 |