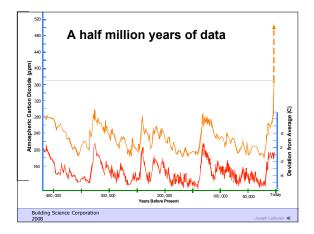

| Double Facade                        |                    |
|--------------------------------------|--------------------|
|                                      |                    |
|                                      |                    |
| Building Science Corporation<br>2008 | Joseph Latiburek 🕫 |











































## Natural Gas

• Tight supply - likely past peak

























Typical Family Carbon Footprint 50 % House 50% Transportation

Building Science Corporation 2008

| (2,500 ft2 house over b      | basement)     |
|------------------------------|---------------|
| Advanced Framing             | - less \$1500 |
| Insulating Sheathing         | - add \$1000  |
| 95 % Furnace                 | - add \$ 500  |
| Simplified Ductwork          | - less \$ 500 |
| Windows                      | - add \$1000  |
| Cavity and Roof Insulation   | - add \$ 300  |
| Heat Exchanger               | - add \$1500  |
| Air Sealing                  | - add \$ 300  |
| 16 SEER a/c                  | - add \$ 750  |
| Tankless DHW                 | - add \$ 500  |
| Compact Fluorescent Lighting | - add \$ 250  |
| Energy Star Appliances       | - add \$1000  |



We