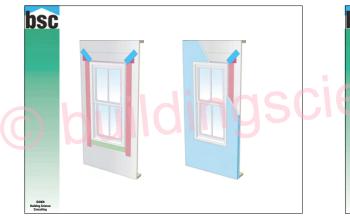

| bsc | Sł                      |                                                                                                                                                                                                                                                                                                                                                                                                                                                                                                                                                                                                                                                                                                                                                                                                                                                                                                                                                                                                                                                                                                                                                                                                                                                                                                                                                                                                                                                                                                                                                                                                                                                                                                                                                                                                                                                                                                                                                                                                                                                                                                                                | Allowable Interior Vapor Resistance Requirements by Class<br>Climate Zone |                                                   |                                                     |                                                    |
|-----|-------------------------|--------------------------------------------------------------------------------------------------------------------------------------------------------------------------------------------------------------------------------------------------------------------------------------------------------------------------------------------------------------------------------------------------------------------------------------------------------------------------------------------------------------------------------------------------------------------------------------------------------------------------------------------------------------------------------------------------------------------------------------------------------------------------------------------------------------------------------------------------------------------------------------------------------------------------------------------------------------------------------------------------------------------------------------------------------------------------------------------------------------------------------------------------------------------------------------------------------------------------------------------------------------------------------------------------------------------------------------------------------------------------------------------------------------------------------------------------------------------------------------------------------------------------------------------------------------------------------------------------------------------------------------------------------------------------------------------------------------------------------------------------------------------------------------------------------------------------------------------------------------------------------------------------------------------------------------------------------------------------------------------------------------------------------------------------------------------------------------------------------------------------------|---------------------------------------------------------------------------|---------------------------------------------------|-----------------------------------------------------|----------------------------------------------------|
|     |                         | Sheathing                                                                                                                                                                                                                                                                                                                                                                                                                                                                                                                                                                                                                                                                                                                                                                                                                                                                                                                                                                                                                                                                                                                                                                                                                                                                                                                                                                                                                                                                                                                                                                                                                                                                                                                                                                                                                                                                                                                                                                                                                                                                                                                      |                                                                           |                                                   |                                                     |                                                    |
|     |                         |                                                                                                                                                                                                                                                                                                                                                                                                                                                                                                                                                                                                                                                                                                                                                                                                                                                                                                                                                                                                                                                                                                                                                                                                                                                                                                                                                                                                                                                                                                                                                                                                                                                                                                                                                                                                                                                                                                                                                                                                                                                                                                                                | Marine 4                                                                  | 5                                                 | 6                                                   | 7                                                  |
|     | Exterior Covering       | OSB                                                                                                                                                                                                                                                                                                                                                                                                                                                                                                                                                                                                                                                                                                                                                                                                                                                                                                                                                                                                                                                                                                                                                                                                                                                                                                                                                                                                                                                                                                                                                                                                                                                                                                                                                                                                                                                                                                                                                                                                                                                                                                                            | Class I, II, III                                                          | Class I, II, III                                  | Class I, II                                         | Class I, II                                        |
|     | Ventilated <sup>5</sup> | Plywood                                                                                                                                                                                                                                                                                                                                                                                                                                                                                                                                                                                                                                                                                                                                                                                                                                                                                                                                                                                                                                                                                                                                                                                                                                                                                                                                                                                                                                                                                                                                                                                                                                                                                                                                                                                                                                                                                                                                                                                                                                                                                                                        | Class I, II, III                                                          | Class I, II, III                                  | Class I, II                                         | Class I, II                                        |
|     |                         | Gypsum <sup>4</sup>                                                                                                                                                                                                                                                                                                                                                                                                                                                                                                                                                                                                                                                                                                                                                                                                                                                                                                                                                                                                                                                                                                                                                                                                                                                                                                                                                                                                                                                                                                                                                                                                                                                                                                                                                                                                                                                                                                                                                                                                                                                                                                            | Class I, II                                                               | Class I, II, III                                  | Class I, II, II                                     | Class I, II                                        |
|     |                         | Insulating<br>Sheathing <sup>2</sup>                                                                                                                                                                                                                                                                                                                                                                                                                                                                                                                                                                                                                                                                                                                                                                                                                                                                                                                                                                                                                                                                                                                                                                                                                                                                                                                                                                                                                                                                                                                                                                                                                                                                                                                                                                                                                                                                                                                                                                                                                                                                                           | Class I, II, III<br>(R-2.5 or creater) <sup>2</sup>                       | Class I, II, III<br>(R-5 or greater) <sup>2</sup> | Class I, II, III<br>(R-7.5 or greater) <sup>3</sup> | Class I, II, III<br>(R-10 or greater) <sup>2</sup> |
|     |                         | Fiberboard                                                                                                                                                                                                                                                                                                                                                                                                                                                                                                                                                                                                                                                                                                                                                                                                                                                                                                                                                                                                                                                                                                                                                                                                                                                                                                                                                                                                                                                                                                                                                                                                                                                                                                                                                                                                                                                                                                                                                                                                                                                                                                                     | Class I. II. III                                                          | Class I. II. III                                  | Class I. II. II                                     | Class I. II                                        |
|     |                         | Other                                                                                                                                                                                                                                                                                                                                                                                                                                                                                                                                                                                                                                                                                                                                                                                                                                                                                                                                                                                                                                                                                                                                                                                                                                                                                                                                                                                                                                                                                                                                                                                                                                                                                                                                                                                                                                                                                                                                                                                                                                                                                                                          | Class I. II                                                               | Class L II                                        | Class I. II                                         | Class I. II                                        |
| )   | (3)                     | Installing developer the sectors according to the And Construction. The first installing the acting Restarch Re |                                                                           |                                                   |                                                     |                                                    |