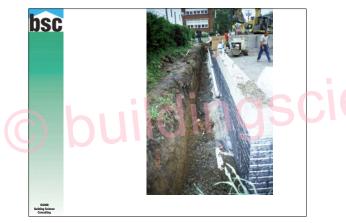

| bsc | Sł                      |                                                                                                                                                                                                                                                                                                                                                                                                                                                                                                                                                                                                                                                                                                                                                                                                                                                                                                                                                                                                                                                                                                                                                                                                                                                                                                                                                                                                                                                                                                                                                                                                                                                                                                                                                                                                                                                                                                                                                                                                                                                                                                                                | Allowable Interior Vapor Resistance Requirements by Class<br>Climate Zone |                                                   |                                                     |                                                    |
|-----|-------------------------|--------------------------------------------------------------------------------------------------------------------------------------------------------------------------------------------------------------------------------------------------------------------------------------------------------------------------------------------------------------------------------------------------------------------------------------------------------------------------------------------------------------------------------------------------------------------------------------------------------------------------------------------------------------------------------------------------------------------------------------------------------------------------------------------------------------------------------------------------------------------------------------------------------------------------------------------------------------------------------------------------------------------------------------------------------------------------------------------------------------------------------------------------------------------------------------------------------------------------------------------------------------------------------------------------------------------------------------------------------------------------------------------------------------------------------------------------------------------------------------------------------------------------------------------------------------------------------------------------------------------------------------------------------------------------------------------------------------------------------------------------------------------------------------------------------------------------------------------------------------------------------------------------------------------------------------------------------------------------------------------------------------------------------------------------------------------------------------------------------------------------------|---------------------------------------------------------------------------|---------------------------------------------------|-----------------------------------------------------|----------------------------------------------------|
|     |                         | Sheathing                                                                                                                                                                                                                                                                                                                                                                                                                                                                                                                                                                                                                                                                                                                                                                                                                                                                                                                                                                                                                                                                                                                                                                                                                                                                                                                                                                                                                                                                                                                                                                                                                                                                                                                                                                                                                                                                                                                                                                                                                                                                                                                      |                                                                           |                                                   |                                                     |                                                    |
|     |                         |                                                                                                                                                                                                                                                                                                                                                                                                                                                                                                                                                                                                                                                                                                                                                                                                                                                                                                                                                                                                                                                                                                                                                                                                                                                                                                                                                                                                                                                                                                                                                                                                                                                                                                                                                                                                                                                                                                                                                                                                                                                                                                                                | Marine 4                                                                  | 5                                                 | 6                                                   | 7                                                  |
|     | Exterior Covering       | OSB                                                                                                                                                                                                                                                                                                                                                                                                                                                                                                                                                                                                                                                                                                                                                                                                                                                                                                                                                                                                                                                                                                                                                                                                                                                                                                                                                                                                                                                                                                                                                                                                                                                                                                                                                                                                                                                                                                                                                                                                                                                                                                                            | Class I, II, III                                                          | Class I, II, III                                  | Class I, II                                         | Class I, II                                        |
|     | Ventilated <sup>5</sup> | Plywood                                                                                                                                                                                                                                                                                                                                                                                                                                                                                                                                                                                                                                                                                                                                                                                                                                                                                                                                                                                                                                                                                                                                                                                                                                                                                                                                                                                                                                                                                                                                                                                                                                                                                                                                                                                                                                                                                                                                                                                                                                                                                                                        | Class I, II, III                                                          | Class I, II, III                                  | Class I, II                                         | Class I, II                                        |
|     |                         | Gypsum <sup>4</sup>                                                                                                                                                                                                                                                                                                                                                                                                                                                                                                                                                                                                                                                                                                                                                                                                                                                                                                                                                                                                                                                                                                                                                                                                                                                                                                                                                                                                                                                                                                                                                                                                                                                                                                                                                                                                                                                                                                                                                                                                                                                                                                            | Class I, II                                                               | Class I, II, III                                  | Class I, II, II                                     | Class I, II                                        |
|     |                         | Insulating<br>Sheathing <sup>2</sup>                                                                                                                                                                                                                                                                                                                                                                                                                                                                                                                                                                                                                                                                                                                                                                                                                                                                                                                                                                                                                                                                                                                                                                                                                                                                                                                                                                                                                                                                                                                                                                                                                                                                                                                                                                                                                                                                                                                                                                                                                                                                                           | Class I, II, III<br>(R-2.5 or creater) <sup>2</sup>                       | Class I, II, III<br>(R-5 or greater) <sup>2</sup> | Class I, II, III<br>(R-7.5 or greater) <sup>3</sup> | Class I, II, III<br>(R-10 or greater) <sup>2</sup> |
|     |                         | Fiberboard                                                                                                                                                                                                                                                                                                                                                                                                                                                                                                                                                                                                                                                                                                                                                                                                                                                                                                                                                                                                                                                                                                                                                                                                                                                                                                                                                                                                                                                                                                                                                                                                                                                                                                                                                                                                                                                                                                                                                                                                                                                                                                                     | Class I. II. III                                                          | Class I. II. III                                  | Class I. II. II                                     | Class I. II                                        |
|     |                         | Other                                                                                                                                                                                                                                                                                                                                                                                                                                                                                                                                                                                                                                                                                                                                                                                                                                                                                                                                                                                                                                                                                                                                                                                                                                                                                                                                                                                                                                                                                                                                                                                                                                                                                                                                                                                                                                                                                                                                                                                                                                                                                                                          | Class I. II                                                               | Class L II                                        | Class I. II                                         | Class I. II                                        |
| )   | (3)                     | Installing developer the sectors according to the And Construction. The first installing the acting Restarch Re |                                                                           |                                                   |                                                     |                                                    |