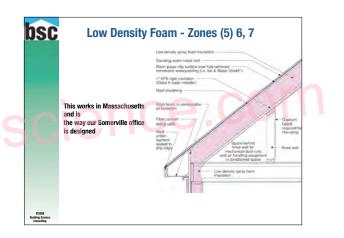

| Class I. II                                                               | Class L II                                        | Class I. II                                         | Class I. II                                        |
| )   | (3)                     | Installing developer the sectors according to the And Construction. The first installing the acting Restarch Re |                                                                           |                                                   |                                                     |                                                    |