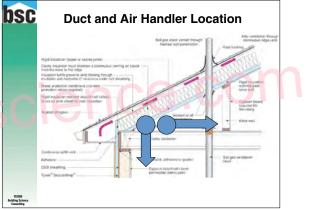

| Class I. II                                                               | Class L II                                        | Class I. II                                         | Class I. II                                        |
| )   | (3)                     | Installing developer the sectors according to the And Construction. The first installing the acting Restarch Re |                                                                           |                                                   |                                                     |                                                    |