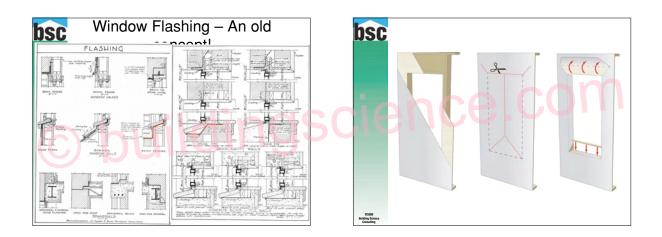

| Class I. II                                                               | Class L II                                        | Class I. II                                         | Class I. II                                        |
| )   | (3)                     | Installing developer the sectors according to the And Construction. The first installing the acting Restarch Re |                                                                           |                                                   |                                                     |                                                    |