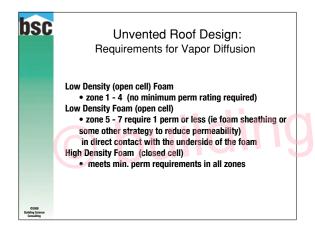

| Class I. II                                                               | Class L II                                        | Class I. II                                         | Class I. II                                        |
| )   | (3)                     | Installing developer the sectors according to the And Construction. The first installing the acting Restarch Re |                                                                           |                                                   |                                                     |                                                    |