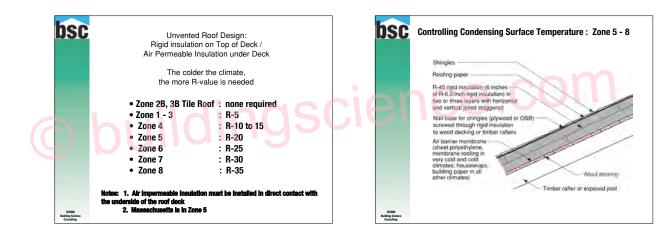

| Class I. II                                                               | Class L II                                        | Class I. II                                         | Class I. II                                        |
| )   | (3)                     | Installing developer the sectors according to the And Construction. The first installing the acting Restarch Re |                                                                           |                                                   |                                                     |                                                    |