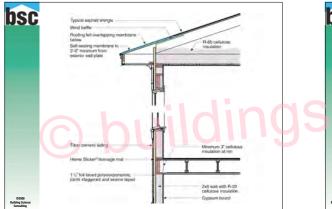

| Class I. II                                                               | Class L II                                        | Class I. II                                         | Class I. II                                        |
| )   | (3)                     | Installing developer the sectors according to the And Construction. The first installing the acting Restarch Re |                                                                           |                                                   |                                                     |                                                    |