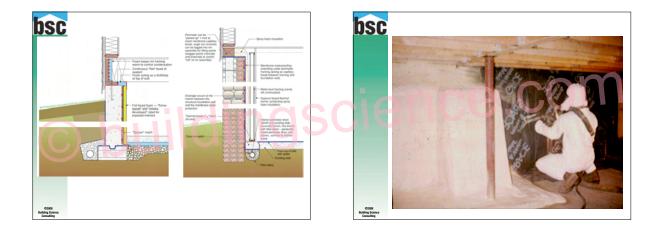

| bsc | Sł                      |                                                                                                                                                                                                                                                                                                                                                                                                                                                                                                                                                                                                                                                                                                                                                                                                                                                                                                                                                                                                                                                                                                                                                                                                                                                                                                                                                                                                                                                                                                                                                                                                                                                                                                                                                                                                                                                                                                                                                                                                                                                                                                                                | Allowable Interior Vapor Resistance Requirements by Class<br>Climate Zone |                                                   |                                                     |                                                    |
|-----|-------------------------|--------------------------------------------------------------------------------------------------------------------------------------------------------------------------------------------------------------------------------------------------------------------------------------------------------------------------------------------------------------------------------------------------------------------------------------------------------------------------------------------------------------------------------------------------------------------------------------------------------------------------------------------------------------------------------------------------------------------------------------------------------------------------------------------------------------------------------------------------------------------------------------------------------------------------------------------------------------------------------------------------------------------------------------------------------------------------------------------------------------------------------------------------------------------------------------------------------------------------------------------------------------------------------------------------------------------------------------------------------------------------------------------------------------------------------------------------------------------------------------------------------------------------------------------------------------------------------------------------------------------------------------------------------------------------------------------------------------------------------------------------------------------------------------------------------------------------------------------------------------------------------------------------------------------------------------------------------------------------------------------------------------------------------------------------------------------------------------------------------------------------------|---------------------------------------------------------------------------|---------------------------------------------------|-----------------------------------------------------|----------------------------------------------------|
|     |                         | Sheathing                                                                                                                                                                                                                                                                                                                                                                                                                                                                                                                                                                                                                                                                                                                                                                                                                                                                                                                                                                                                                                                                                                                                                                                                                                                                                                                                                                                                                                                                                                                                                                                                                                                                                                                                                                                                                                                                                                                                                                                                                                                                                                                      |                                                                           |                                                   |                                                     |                                                    |
|     |                         |                                                                                                                                                                                                                                                                                                                                                                                                                                                                                                                                                                                                                                                                                                                                                                                                                                                                                                                                                                                                                                                                                                                                                                                                                                                                                                                                                                                                                                                                                                                                                                                                                                                                                                                                                                                                                                                                                                                                                                                                                                                                                                                                | Marine 4                                                                  | 5                                                 | 6                                                   | 7                                                  |
|     | Exterior Covering       | OSB                                                                                                                                                                                                                                                                                                                                                                                                                                                                                                                                                                                                                                                                                                                                                                                                                                                                                                                                                                                                                                                                                                                                                                                                                                                                                                                                                                                                                                                                                                                                                                                                                                                                                                                                                                                                                                                                                                                                                                                                                                                                                                                            | Class I, II, III                                                          | Class I, II, III                                  | Class I, II                                         | Class I, II                                        |
|     | Ventilated <sup>5</sup> | Plywood                                                                                                                                                                                                                                                                                                                                                                                                                                                                                                                                                                                                                                                                                                                                                                                                                                                                                                                                                                                                                                                                                                                                                                                                                                                                                                                                                                                                                                                                                                                                                                                                                                                                                                                                                                                                                                                                                                                                                                                                                                                                                                                        | Class I, II, III                                                          | Class I, II, III                                  | Class I, II                                         | Class I, II                                        |
|     |                         | Gypsum <sup>4</sup>                                                                                                                                                                                                                                                                                                                                                                                                                                                                                                                                                                                                                                                                                                                                                                                                                                                                                                                                                                                                                                                                                                                                                                                                                                                                                                                                                                                                                                                                                                                                                                                                                                                                                                                                                                                                                                                                                                                                                                                                                                                                                                            | Class I, II                                                               | Class I, II, III                                  | Class I, II, II                                     | Class I, II                                        |
|     |                         | Insulating<br>Sheathing <sup>2</sup>                                                                                                                                                                                                                                                                                                                                                                                                                                                                                                                                                                                                                                                                                                                                                                                                                                                                                                                                                                                                                                                                                                                                                                                                                                                                                                                                                                                                                                                                                                                                                                                                                                                                                                                                                                                                                                                                                                                                                                                                                                                                                           | Class I, II, III<br>(R-2.5 or creater) <sup>2</sup>                       | Class I, II, III<br>(R-5 or greater) <sup>2</sup> | Class I, II, III<br>(R-7.5 or greater) <sup>3</sup> | Class I, II, III<br>(R-10 or greater) <sup>2</sup> |
|     |                         | Fiberboard                                                                                                                                                                                                                                                                                                                                                                                                                                                                                                                                                                                                                                                                                                                                                                                                                                                                                                                                                                                                                                                                                                                                                                                                                                                                                                                                                                                                                                                                                                                                                                                                                                                                                                                                                                                                                                                                                                                                                                                                                                                                                                                     | Class I. II. III                                                          | Class I. II. III                                  | Class I. II. II                                     | Class I. II                                        |
|     |                         | Other                                                                                                                                                                                                                                                                                                                                                                                                                                                                                                                                                                                                                                                                                                                                                                                                                                                                                                                                                                                                                                                                                                                                                                                                                                                                                                                                                                                                                                                                                                                                                                                                                                                                                                                                                                                                                                                                                                                                                                                                                                                                                                                          | Class I. II                                                               | Class L II                                        | Class I. II                                         | Class I. II                                        |
| )   | (3)                     | Installing developer the sectors according to the And Construction. The first installing the acting Restarch Re |                                                                           |                                                   |                                                     |                                                    |