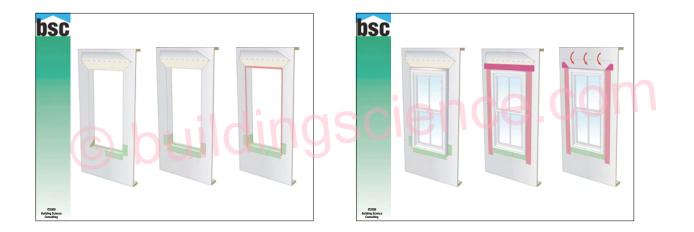

| Class I. II                                                               | Class L II                                        | Class I. II                                         | Class I. II                                        |
| )   | (3)                     | Installing developer the sectors according to the And Construction. The first installing the acting Restarch Re |                                                                           |                                                   |                                                     |                                                    |