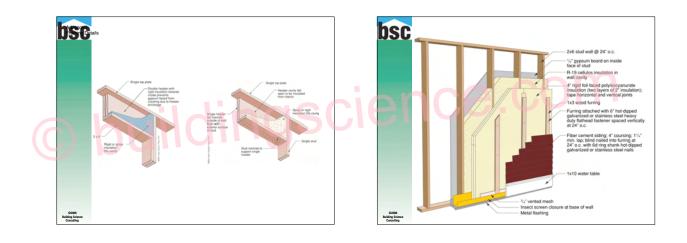

| bsc | Sł                      |                                                                                                                                                                                                                                                                                                                                                                                                                                                                                                                                                                                                                                                                                                                                                                                                                                                                                                                                                                                                                                                                                                                                                                                                                                                                                                                                                                                                                                                                                                                                                                                                                                                                                                                                                                                                                                                                                                                                                                                                                                                                                                                                | Allowable Interior Vapor Resistance Requirements by Class<br>Climate Zone |                                                   |                                                     |                                                    |
|-----|-------------------------|--------------------------------------------------------------------------------------------------------------------------------------------------------------------------------------------------------------------------------------------------------------------------------------------------------------------------------------------------------------------------------------------------------------------------------------------------------------------------------------------------------------------------------------------------------------------------------------------------------------------------------------------------------------------------------------------------------------------------------------------------------------------------------------------------------------------------------------------------------------------------------------------------------------------------------------------------------------------------------------------------------------------------------------------------------------------------------------------------------------------------------------------------------------------------------------------------------------------------------------------------------------------------------------------------------------------------------------------------------------------------------------------------------------------------------------------------------------------------------------------------------------------------------------------------------------------------------------------------------------------------------------------------------------------------------------------------------------------------------------------------------------------------------------------------------------------------------------------------------------------------------------------------------------------------------------------------------------------------------------------------------------------------------------------------------------------------------------------------------------------------------|---------------------------------------------------------------------------|---------------------------------------------------|-----------------------------------------------------|----------------------------------------------------|
|     |                         | Sheathing                                                                                                                                                                                                                                                                                                                                                                                                                                                                                                                                                                                                                                                                                                                                                                                                                                                                                                                                                                                                                                                                                                                                                                                                                                                                                                                                                                                                                                                                                                                                                                                                                                                                                                                                                                                                                                                                                                                                                                                                                                                                                                                      |                                                                           |                                                   |                                                     |                                                    |
|     |                         |                                                                                                                                                                                                                                                                                                                                                                                                                                                                                                                                                                                                                                                                                                                                                                                                                                                                                                                                                                                                                                                                                                                                                                                                                                                                                                                                                                                                                                                                                                                                                                                                                                                                                                                                                                                                                                                                                                                                                                                                                                                                                                                                | Marine 4                                                                  | 5                                                 | 6                                                   | 7                                                  |
|     | Exterior Covering       | OSB                                                                                                                                                                                                                                                                                                                                                                                                                                                                                                                                                                                                                                                                                                                                                                                                                                                                                                                                                                                                                                                                                                                                                                                                                                                                                                                                                                                                                                                                                                                                                                                                                                                                                                                                                                                                                                                                                                                                                                                                                                                                                                                            | Class I, II, III                                                          | Class I, II, III                                  | Class I, II                                         | Class I, II                                        |
|     | Ventilated <sup>5</sup> | Plywood                                                                                                                                                                                                                                                                                                                                                                                                                                                                                                                                                                                                                                                                                                                                                                                                                                                                                                                                                                                                                                                                                                                                                                                                                                                                                                                                                                                                                                                                                                                                                                                                                                                                                                                                                                                                                                                                                                                                                                                                                                                                                                                        | Class I, II, III                                                          | Class I, II, III                                  | Class I, II                                         | Class I, II                                        |
|     |                         | Gypsum <sup>4</sup>                                                                                                                                                                                                                                                                                                                                                                                                                                                                                                                                                                                                                                                                                                                                                                                                                                                                                                                                                                                                                                                                                                                                                                                                                                                                                                                                                                                                                                                                                                                                                                                                                                                                                                                                                                                                                                                                                                                                                                                                                                                                                                            | Class I, II                                                               | Class I, II, III                                  | Class I, II, II                                     | Class I, II                                        |
|     |                         | Insulating<br>Sheathing <sup>2</sup>                                                                                                                                                                                                                                                                                                                                                                                                                                                                                                                                                                                                                                                                                                                                                                                                                                                                                                                                                                                                                                                                                                                                                                                                                                                                                                                                                                                                                                                                                                                                                                                                                                                                                                                                                                                                                                                                                                                                                                                                                                                                                           | Class I, II, III<br>(R-2.5 or creater) <sup>2</sup>                       | Class I, II, III<br>(R-5 or greater) <sup>2</sup> | Class I, II, III<br>(R-7.5 or greater) <sup>3</sup> | Class I, II, III<br>(R-10 or greater) <sup>2</sup> |
|     |                         | Fiberboard                                                                                                                                                                                                                                                                                                                                                                                                                                                                                                                                                                                                                                                                                                                                                                                                                                                                                                                                                                                                                                                                                                                                                                                                                                                                                                                                                                                                                                                                                                                                                                                                                                                                                                                                                                                                                                                                                                                                                                                                                                                                                                                     | Class I. II. III                                                          | Class I. II. III                                  | Class I. II. II                                     | Class I. II                                        |
|     |                         | Other                                                                                                                                                                                                                                                                                                                                                                                                                                                                                                                                                                                                                                                                                                                                                                                                                                                                                                                                                                                                                                                                                                                                                                                                                                                                                                                                                                                                                                                                                                                                                                                                                                                                                                                                                                                                                                                                                                                                                                                                                                                                                                                          | Class I. II                                                               | Class L II                                        | Class I. II                                         | Class I. II                                        |
| )   | (3)                     | Installing developer the sectors according to the And Construction. The first installing the acting Restarch Re |                                                                           |                                                   |                                                     |                                                    |