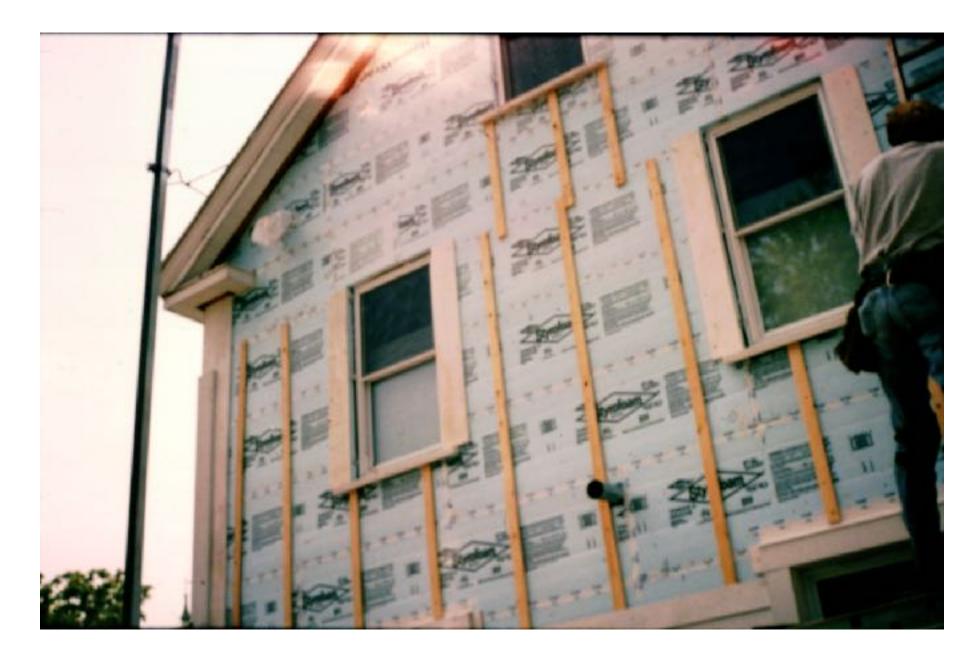

0 - 40 - 60 - 1.5

Windows, Slab, Crawl/Basement, Wall, Roof

1.5 ach@50 with ERV

Renewables – IECC 2 and 3 2,500 ft2 home - 7.5 kw PV (no gas....except....LOL...)

Conservation – IECC 2 and 3

5 - 10 - 20 - 40 - 60 - 1.5

Windows, Slab, Crawl/Basement, Wall, Roof

1.5 ach@50 with ERV

....Distributed Thermal Mass....



Building Science Corporation 8



Building Science Corporation

Light and Tight.....
beat
Mass and Glass....

Conservation – IECC 2 and 3

5 - 10 - 20 - 40 - 60 - 1.5

Windows, Slab, Crawl/Basement, Wall, Roof

1.5 ach@50 with ERV

....Distributed Thermal Mass....

....Plus a Ford F-150 electric....











































































## Retrofits