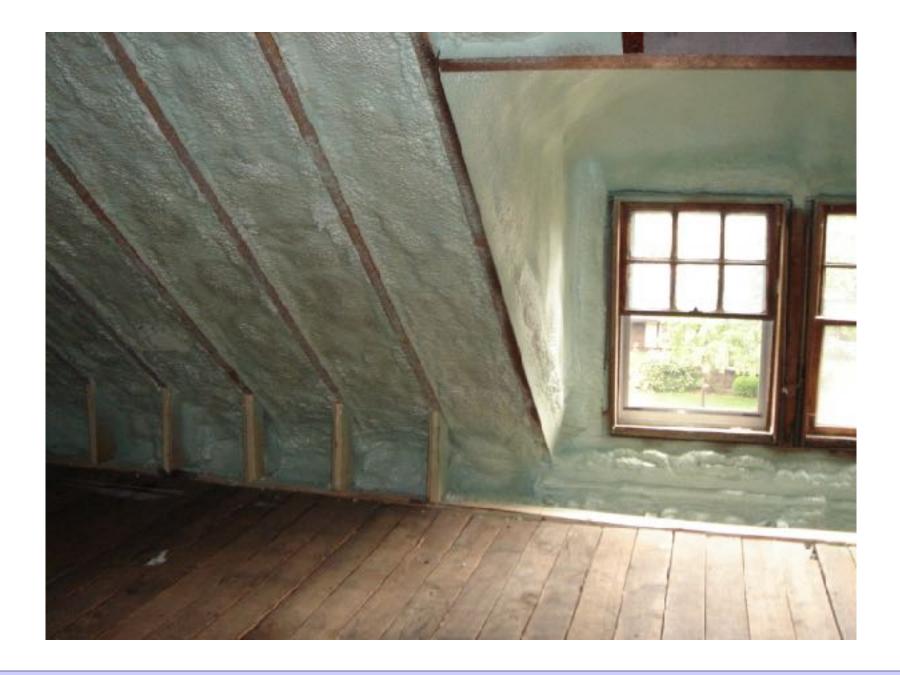

Zones



Minmh 24: 5003

Conservation – IECC 2 and 3

5 - 10 - 20 - 40 - 60 - 1.5

Windows, Slab, Crawl/Basement, Wall, Roof

1.5 ach@50 with ERV

Renewables – IECC 2 and 3 2,500 ft2 home - 7.5 kw PV (no gas....except....LOL...)

Conservation – IECC 2 and 3

5 - 10 - 20 - 40 - 60 - 1.5

Windows, Slab, Crawl/Basement, Wall, Roof

1.5 ach@50 with ERV

....Distributed Thermal Mass....



Building Science Corporation 8



Building Science Corporation

Light and Tight.....
beat
Mass and Glass....

Conservation – IECC 2 and 3

5 - 10 - 20 - 40 - 60 - 1.5

Windows, Slab, Crawl/Basement, Wall, Roof

1.5 ach@50 with ERV

....Distributed Thermal Mass....

....Plus a Ford F-150 electric....











































































## Retrofits