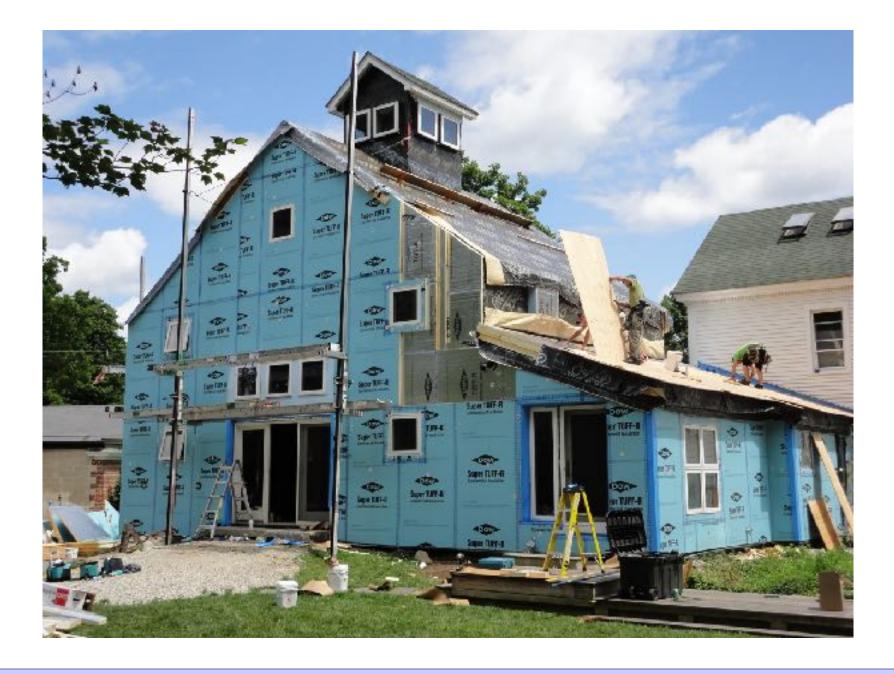

, Crawl/Basement, Wall, Roof

1.5 ach@50 with ERV

Renewables – IECC 2 and 3 2,500 ft2 home - 7.5 kw PV (no gas....except....LOL...)

Conservation – IECC 2 and 3

5 - 10 - 20 - 40 - 60 - 1.5

Windows, Slab, Crawl/Basement, Wall, Roof

1.5 ach@50 with ERV

....Distributed Thermal Mass....



Building Science Corporation 8



Building Science Corporation

Light and Tight.....
beat
Mass and Glass....

Conservation – IECC 2 and 3

5 - 10 - 20 - 40 - 60 - 1.5

Windows, Slab, Crawl/Basement, Wall, Roof

1.5 ach@50 with ERV

....Distributed Thermal Mass....

....Plus a Ford F-150 electric....











































































## Retrofits