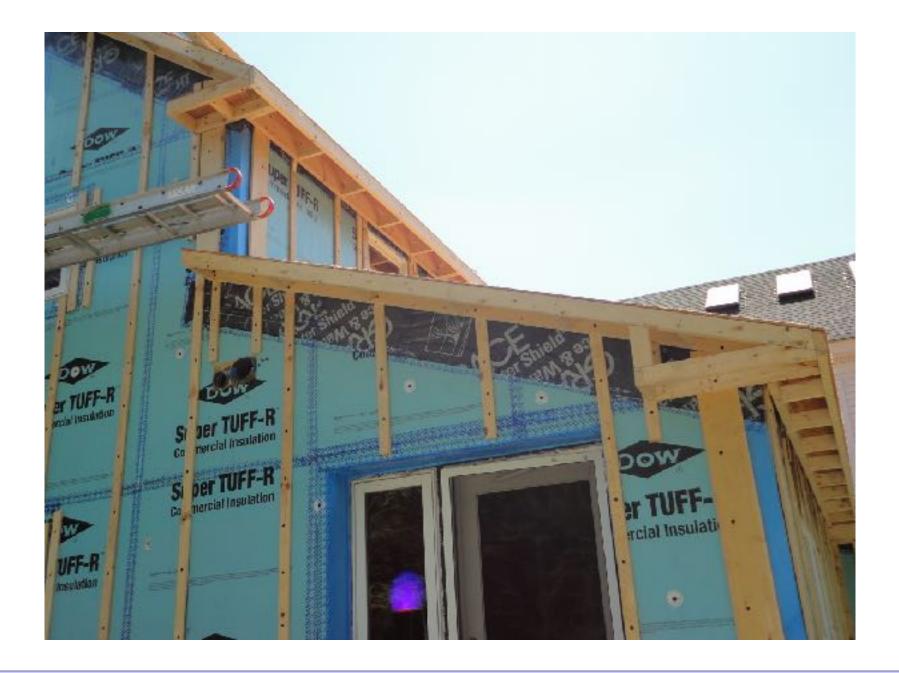

Crawl/Basement, Wall, Roof

1.5 ach@50 with ERV

Renewables – IECC 2 and 3 2,500 ft2 home - 7.5 kw PV (no gas....except....LOL...)

Conservation – IECC 2 and 3

5 - 10 - 20 - 40 - 60 - 1.5

Windows, Slab, Crawl/Basement, Wall, Roof

1.5 ach@50 with ERV

....Distributed Thermal Mass....



Building Science Corporation 8



Building Science Corporation

Light and Tight.....
beat
Mass and Glass....

Conservation – IECC 2 and 3

5 - 10 - 20 - 40 - 60 - 1.5

Windows, Slab, Crawl/Basement, Wall, Roof

1.5 ach@50 with ERV

....Distributed Thermal Mass....

....Plus a Ford F-150 electric....











































































## Retrofits