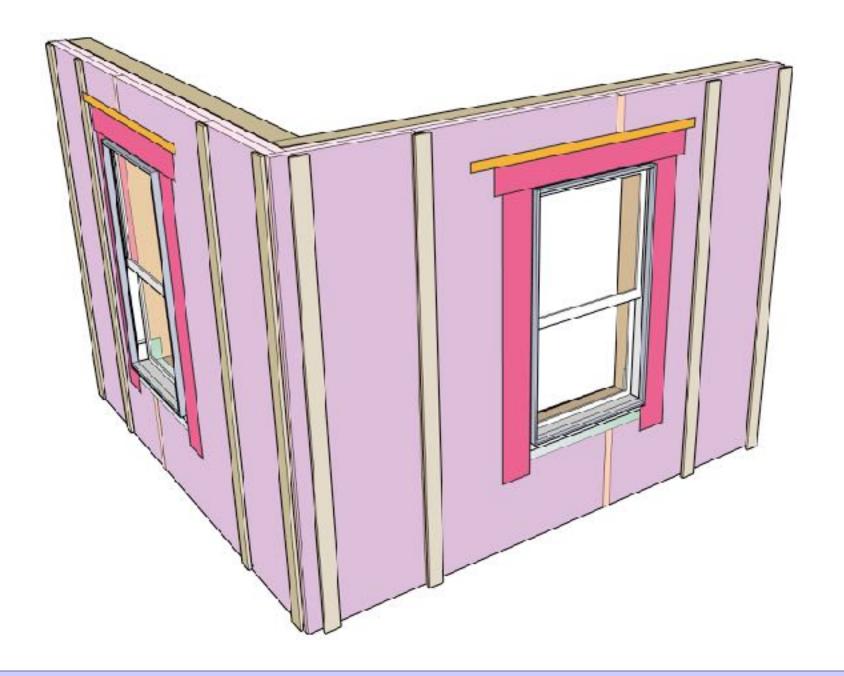

Conservation – IECC 2 and 3

5 - 10 - 20 - 40 - 60 - 1.5

Windows, Slab, Crawl/Basement, Wall, Roof

1.5 ach@50 with ERV

....Distributed Thermal Mass....

Building Science Corporation 8

Building Science Corporation

Light and Tight.....
beat
Mass and Glass....

Conservation – IECC 2 and 3

5 - 10 - 20 - 40 - 60 - 1.5

Windows, Slab, Crawl/Basement, Wall, Roof

1.5 ach@50 with ERV

....Distributed Thermal Mass....

....Plus a Ford F-150 electric....