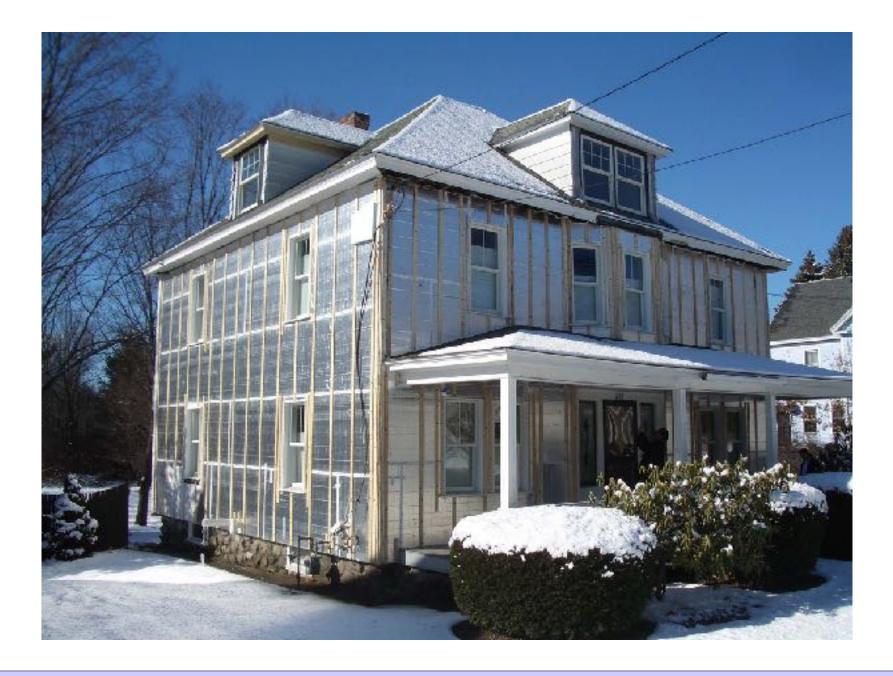

– IECC 2 and 3

5 - 10 - 20 - 40 - 60 - 1.5

Windows, Slab, Crawl/Basement, Wall, Roof

1.5 ach@50 with ERV

Renewables – IECC 2 and 3 2,500 ft2 home - 7.5 kw PV (no gas....except....LOL...)

Conservation – IECC 2 and 3

5 - 10 - 20 - 40 - 60 - 1.5

Windows, Slab, Crawl/Basement, Wall, Roof

1.5 ach@50 with ERV

....Distributed Thermal Mass....



Building Science Corporation 8



Building Science Corporation

Light and Tight.....
beat
Mass and Glass....

Conservation – IECC 2 and 3

5 - 10 - 20 - 40 - 60 - 1.5

Windows, Slab, Crawl/Basement, Wall, Roof

1.5 ach@50 with ERV

....Distributed Thermal Mass....

....Plus a Ford F-150 electric....











































































## Retrofits