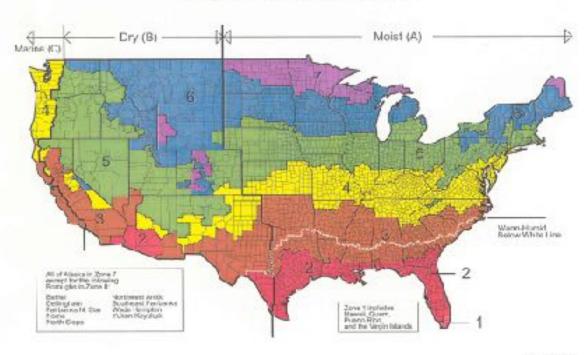

## Map of DOE's Proposed Climate Zones

Minmh 24: 5003

Conservation – IECC 2 and 3

5 - 10 - 20 - 40 - 60 - 1.5

Windows, Slab, Crawl/Basement, Wall, Roof

1.5 ach@50 with ERV

Renewables – IECC 2 and 3 2,500 ft2 home - 7.5 kw PV (no gas....except....LOL...)