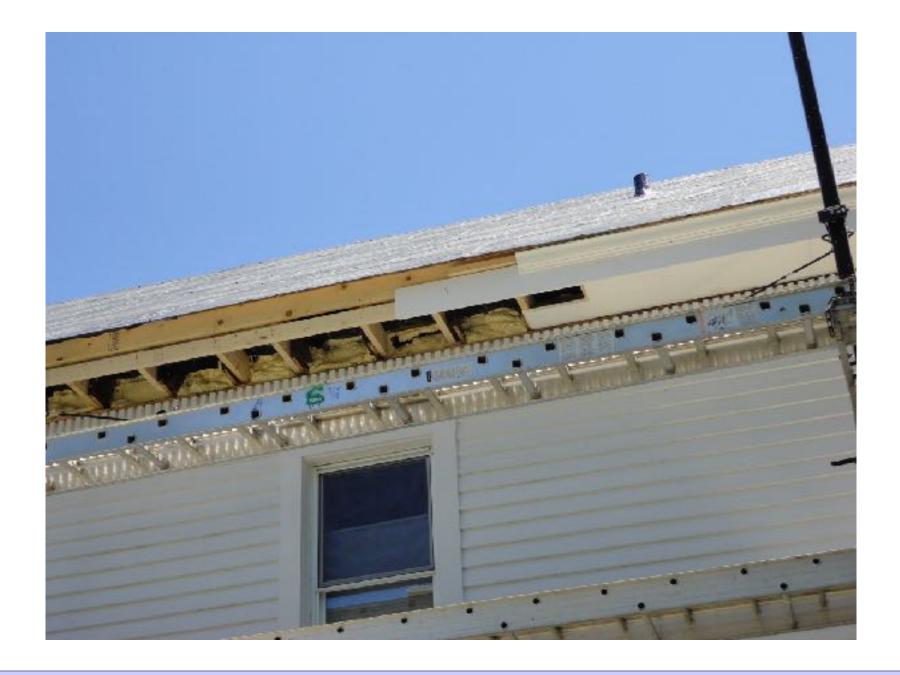

1.5 ach@50 with ERV

Renewables – IECC 2 and 3 2,500 ft2 home - 7.5 kw PV (no gas....except....LOL...)

Conservation – IECC 2 and 3

5 - 10 - 20 - 40 - 60 - 1.5

Windows, Slab, Crawl/Basement, Wall, Roof

1.5 ach@50 with ERV

....Distributed Thermal Mass....



Building Science Corporation 8



Building Science Corporation

Light and Tight.....
beat
Mass and Glass....

Conservation – IECC 2 and 3

5 - 10 - 20 - 40 - 60 - 1.5

Windows, Slab, Crawl/Basement, Wall, Roof

1.5 ach@50 with ERV

....Distributed Thermal Mass....

....Plus a Ford F-150 electric....











































































## Retrofits