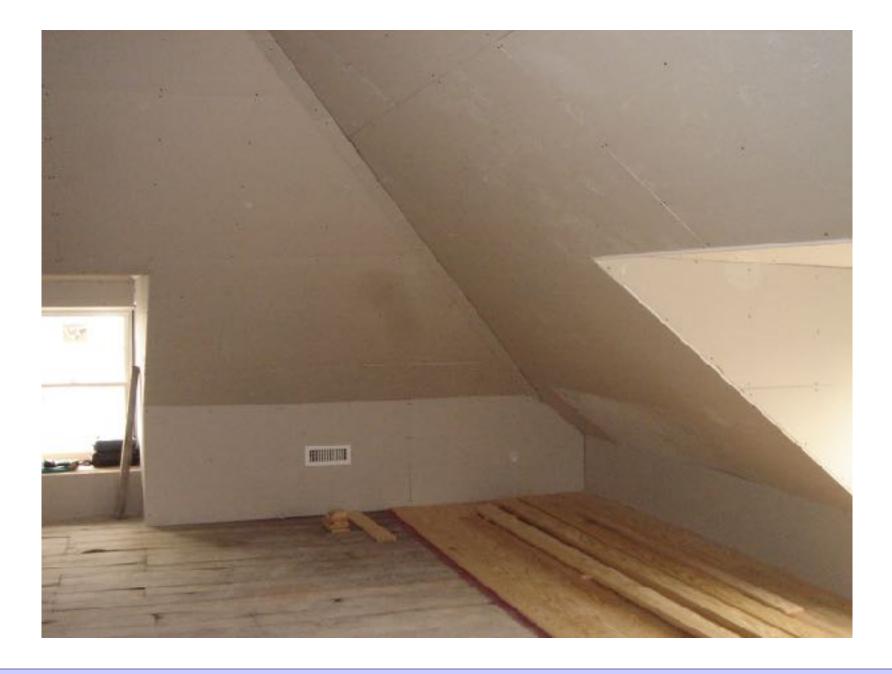

nes



Minmh 24: 5003

Conservation – IECC 2 and 3

5 - 10 - 20 - 40 - 60 - 1.5

Windows, Slab, Crawl/Basement, Wall, Roof

1.5 ach@50 with ERV

Renewables – IECC 2 and 3 2,500 ft2 home - 7.5 kw PV (no gas....except....LOL...)

Conservation – IECC 2 and 3

5 - 10 - 20 - 40 - 60 - 1.5

Windows, Slab, Crawl/Basement, Wall, Roof

1.5 ach@50 with ERV

....Distributed Thermal Mass....



Building Science Corporation 8



Building Science Corporation

Light and Tight.....
beat
Mass and Glass....

Conservation – IECC 2 and 3

5 - 10 - 20 - 40 - 60 - 1.5

Windows, Slab, Crawl/Basement, Wall, Roof

1.5 ach@50 with ERV

....Distributed Thermal Mass....

....Plus a Ford F-150 electric....











































































## Retrofits