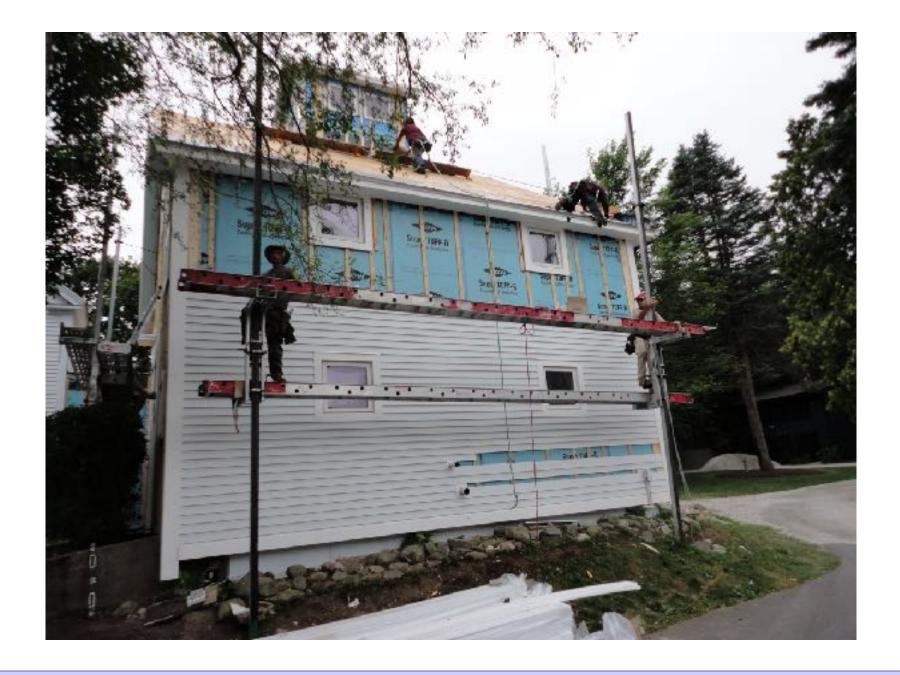

awl/Basement, Wall, Roof

1.5 ach@50 with ERV

Renewables – IECC 2 and 3 2,500 ft2 home - 7.5 kw PV (no gas....except....LOL...)

Conservation – IECC 2 and 3

5 - 10 - 20 - 40 - 60 - 1.5

Windows, Slab, Crawl/Basement, Wall, Roof

1.5 ach@50 with ERV

....Distributed Thermal Mass....



Building Science Corporation 8



Building Science Corporation

Light and Tight.....
beat
Mass and Glass....

Conservation – IECC 2 and 3

5 - 10 - 20 - 40 - 60 - 1.5

Windows, Slab, Crawl/Basement, Wall, Roof

1.5 ach@50 with ERV

....Distributed Thermal Mass....

....Plus a Ford F-150 electric....











































































## Retrofits