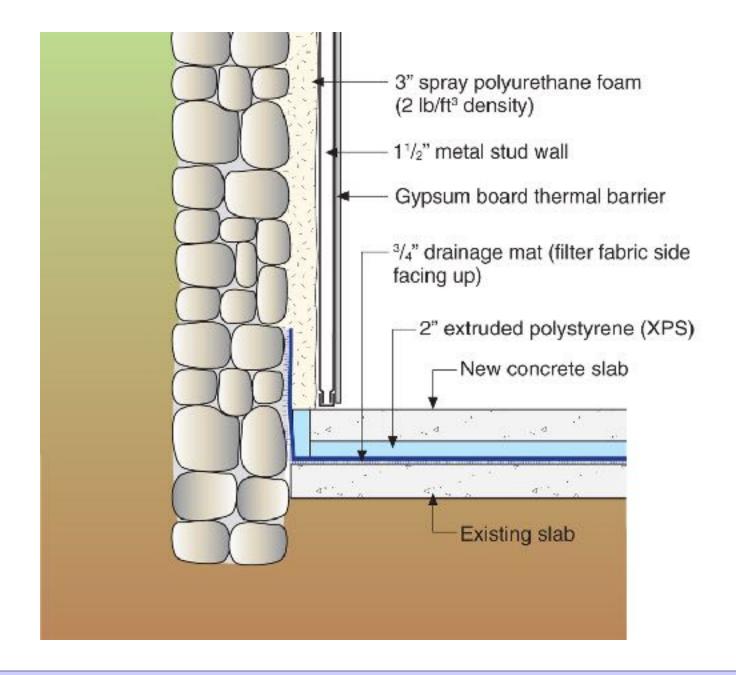

imate Zones



Minmh 24: 5003

Conservation – IECC 2 and 3

5 - 10 - 20 - 40 - 60 - 1.5

Windows, Slab, Crawl/Basement, Wall, Roof

1.5 ach@50 with ERV

Renewables – IECC 2 and 3 2,500 ft2 home - 7.5 kw PV (no gas....except....LOL...)

Conservation – IECC 2 and 3

5 - 10 - 20 - 40 - 60 - 1.5

Windows, Slab, Crawl/Basement, Wall, Roof

1.5 ach@50 with ERV

....Distributed Thermal Mass....



Building Science Corporation 8



Building Science Corporation

Light and Tight.....
beat
Mass and Glass....

Conservation – IECC 2 and 3

5 - 10 - 20 - 40 - 60 - 1.5

Windows, Slab, Crawl/Basement, Wall, Roof

1.5 ach@50 with ERV

....Distributed Thermal Mass....

....Plus a Ford F-150 electric....











































































## Retrofits