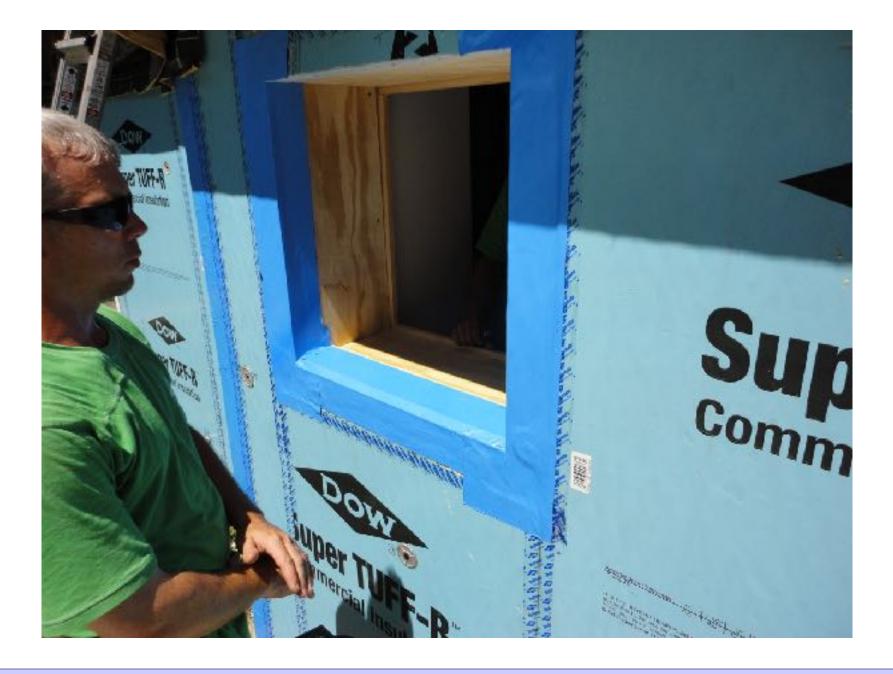

dows, Slab, Crawl/Basement, Wall, Roof

1.5 ach@50 with ERV

Renewables – IECC 2 and 3 2,500 ft2 home - 7.5 kw PV (no gas....except....LOL...)

Conservation – IECC 2 and 3

5 - 10 - 20 - 40 - 60 - 1.5

Windows, Slab, Crawl/Basement, Wall, Roof

1.5 ach@50 with ERV

....Distributed Thermal Mass....



Building Science Corporation 8



Building Science Corporation

Light and Tight.....
beat
Mass and Glass....

Conservation – IECC 2 and 3

5 - 10 - 20 - 40 - 60 - 1.5

Windows, Slab, Crawl/Basement, Wall, Roof

1.5 ach@50 with ERV

....Distributed Thermal Mass....

....Plus a Ford F-150 electric....











































































## Retrofits