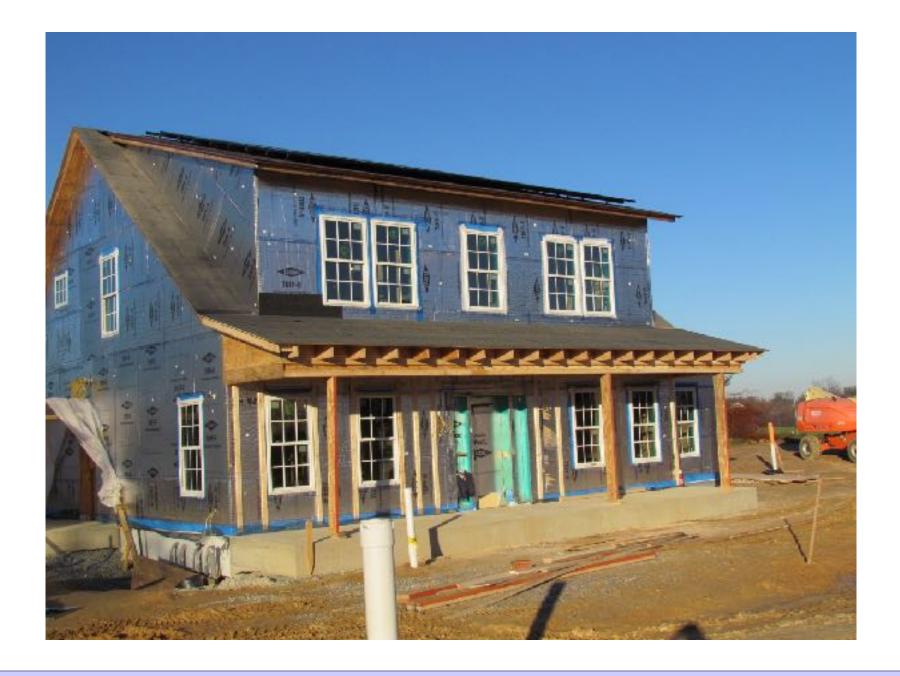

## Net Zero Buildings.....

Net Zero Buildings.....
75 percent conservation
25 percent renewables

## Map of DOE's Proposed Climate Zones

Minmh 24: 5003

Conservation – IECC 2 and 3

5 - 10 - 20 - 40 - 60 - 1.5

Windows, Slab, Crawl/Basement, Wall, Roof

1.5 ach@50 with ERV

Renewables – IECC 2 and 3 2,500 ft2 home - 7.5 kw PV (no gas....except....LOL...)

Conservation – IECC 2 and 3

5 - 10 - 20 - 40 - 60 - 1.5

Windows, Slab, Crawl/Basement, Wall, Roof

1.5 ach@50 with ERV

....Distributed Thermal Mass....

Building Science Corporation 8

Building Science Corporation

Light and Tight.....
beat
Mass and Glass....

Conservation – IECC 2 and 3

5 - 10 - 20 - 40 - 60 - 1.5

Windows, Slab, Crawl/Basement, Wall, Roof

1.5 ach@50 with ERV

....Distributed Thermal Mass....

....Plus a Ford F-150 electric....