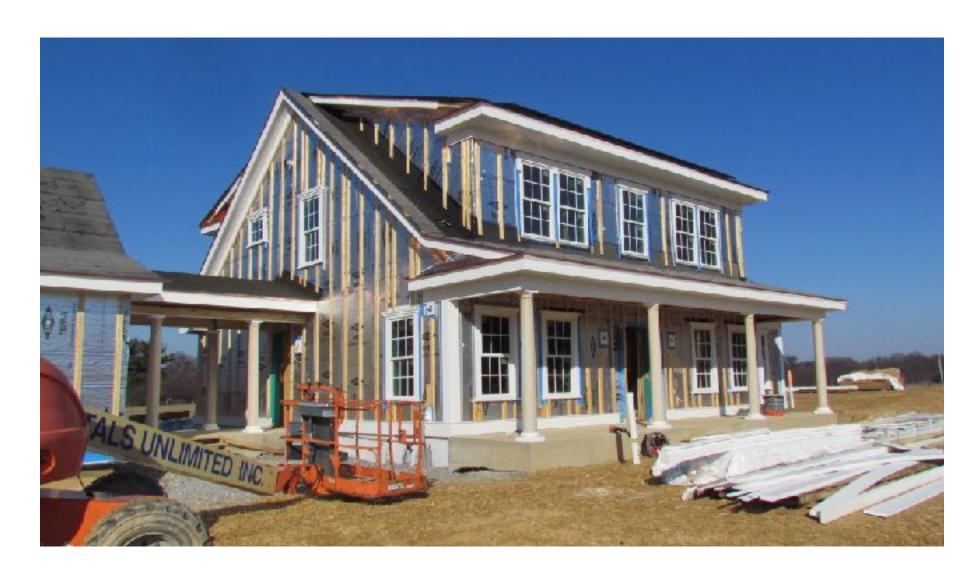

## Net Zero Buildings.....

Net Zero Buildings.....
75 percent conservation
25 percent renewables

## Map of DOE's Proposed Climate Zones

Minmh 24: 5003

Conservation – IECC 2 and 3

5 - 10 - 20 - 40 - 60 - 1.5

Windows, Slab, Crawl/Basement, Wall, Roof

1.5 ach@50 with ERV

Renewables – IECC 2 and 3 2,500 ft2 home - 7.5 kw PV (no gas....except....LOL...)

Conservation – IECC 2 and 3

5 - 10 - 20 - 40 - 60 - 1.5

Windows, Slab, Crawl/Basement, Wall, Roof

1.5 ach@50 with ERV

....Distributed Thermal Mass....

Building Science Corporation 8

Building Science Corporation

Light and Tight.....
beat
Mass and Glass....

Conservation – IECC 2 and 3

5 - 10 - 20 - 40 - 60 - 1.5

Windows, Slab, Crawl/Basement, Wall, Roof

1.5 ach@50 with ERV

....Distributed Thermal Mass....

....Plus a Ford F-150 electric....