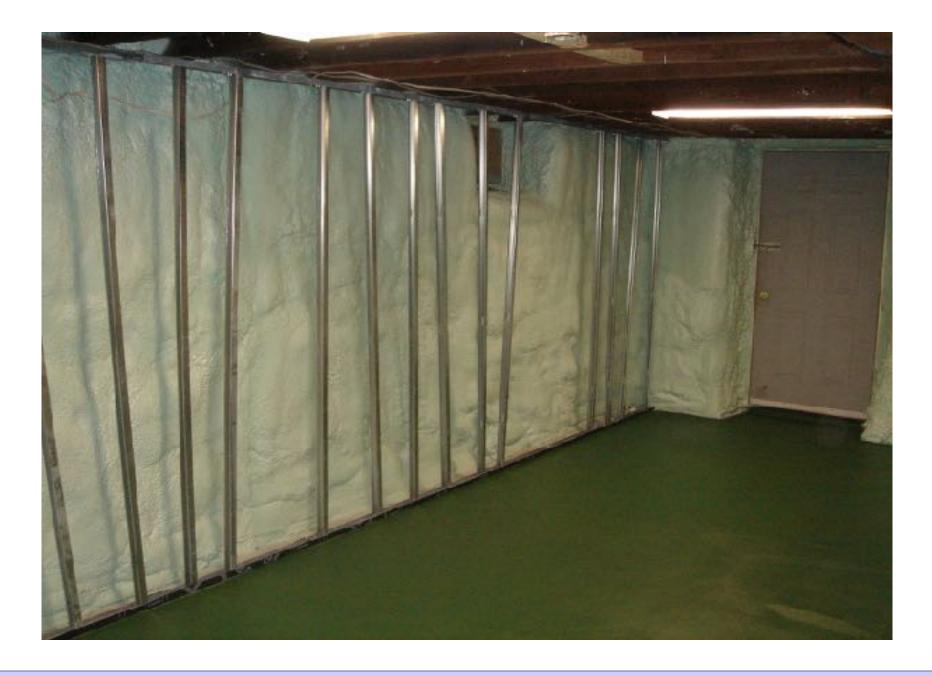

d Climate Zones



Minmh 24: 5003

Conservation – IECC 2 and 3

5 - 10 - 20 - 40 - 60 - 1.5

Windows, Slab, Crawl/Basement, Wall, Roof

1.5 ach@50 with ERV

Renewables – IECC 2 and 3 2,500 ft2 home - 7.5 kw PV (no gas....except....LOL...)

Conservation – IECC 2 and 3

5 - 10 - 20 - 40 - 60 - 1.5

Windows, Slab, Crawl/Basement, Wall, Roof

1.5 ach@50 with ERV

....Distributed Thermal Mass....



Building Science Corporation 8



Building Science Corporation

Light and Tight.....
beat
Mass and Glass....

Conservation – IECC 2 and 3

5 - 10 - 20 - 40 - 60 - 1.5

Windows, Slab, Crawl/Basement, Wall, Roof

1.5 ach@50 with ERV

....Distributed Thermal Mass....

....Plus a Ford F-150 electric....











































































## Retrofits