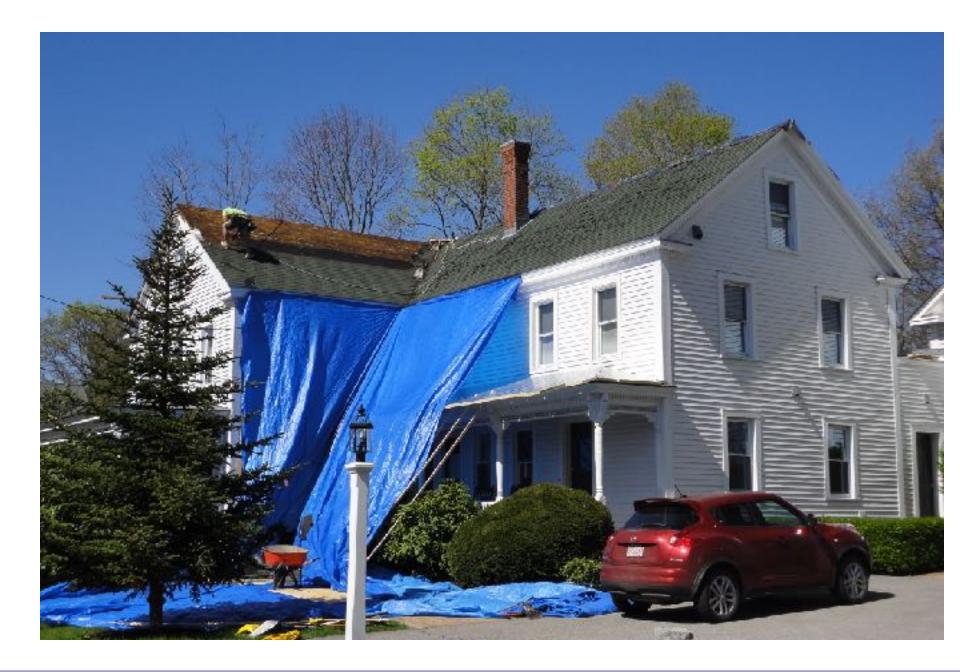

, Wall, Roof

1.5 ach@50 with ERV

Renewables – IECC 2 and 3 2,500 ft2 home - 7.5 kw PV (no gas....except....LOL...)

Conservation – IECC 2 and 3

5 - 10 - 20 - 40 - 60 - 1.5

Windows, Slab, Crawl/Basement, Wall, Roof

1.5 ach@50 with ERV

....Distributed Thermal Mass....



Building Science Corporation 8



Building Science Corporation

Light and Tight.....
beat
Mass and Glass....

Conservation – IECC 2 and 3

5 - 10 - 20 - 40 - 60 - 1.5

Windows, Slab, Crawl/Basement, Wall, Roof

1.5 ach@50 with ERV

....Distributed Thermal Mass....

....Plus a Ford F-150 electric....











































































## Retrofits