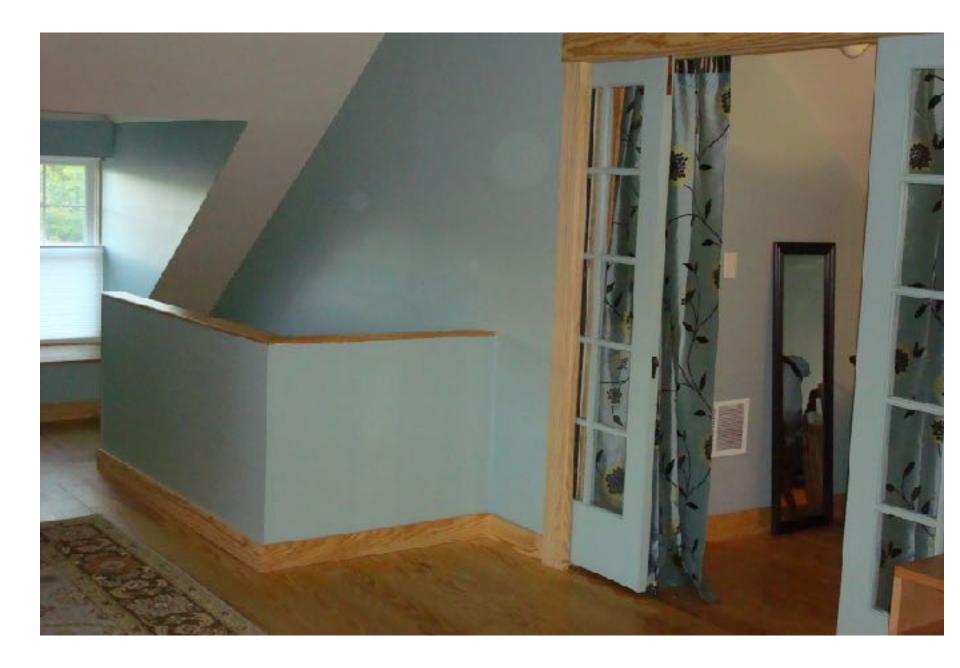

s



Minmh 24: 5003

Conservation – IECC 2 and 3

5 - 10 - 20 - 40 - 60 - 1.5

Windows, Slab, Crawl/Basement, Wall, Roof

1.5 ach@50 with ERV

Renewables – IECC 2 and 3 2,500 ft2 home - 7.5 kw PV (no gas....except....LOL...)

Conservation – IECC 2 and 3

5 - 10 - 20 - 40 - 60 - 1.5

Windows, Slab, Crawl/Basement, Wall, Roof

1.5 ach@50 with ERV

....Distributed Thermal Mass....



Building Science Corporation 8



Building Science Corporation

Light and Tight.....
beat
Mass and Glass....

Conservation – IECC 2 and 3

5 - 10 - 20 - 40 - 60 - 1.5

Windows, Slab, Crawl/Basement, Wall, Roof

1.5 ach@50 with ERV

....Distributed Thermal Mass....

....Plus a Ford F-150 electric....











































































## Retrofits