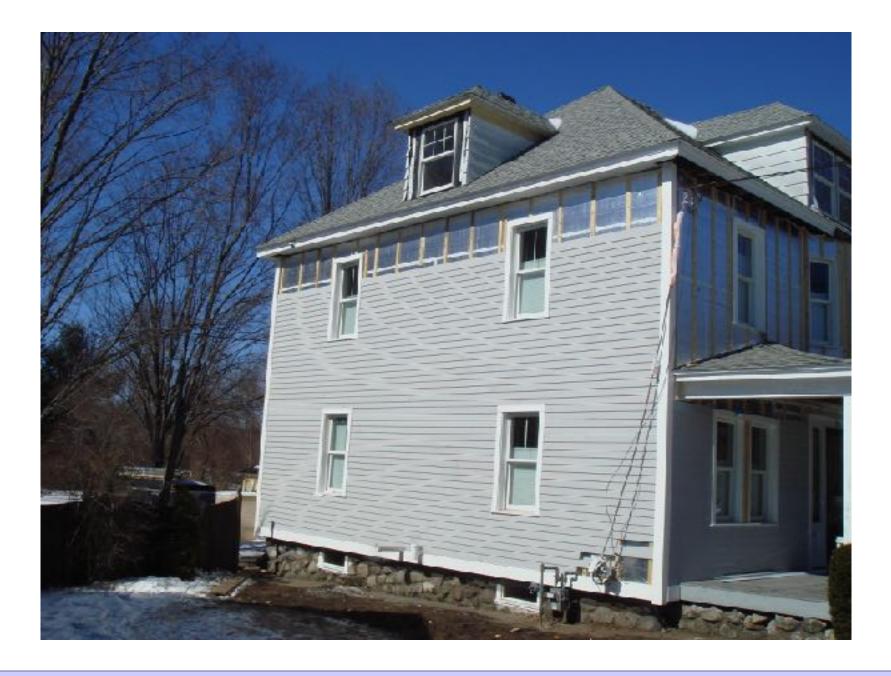

IECC 2 and 3

5 - 10 - 20 - 40 - 60 - 1.5

Windows, Slab, Crawl/Basement, Wall, Roof

1.5 ach@50 with ERV

Renewables – IECC 2 and 3 2,500 ft2 home - 7.5 kw PV (no gas....except....LOL...)

Conservation – IECC 2 and 3

5 - 10 - 20 - 40 - 60 - 1.5

Windows, Slab, Crawl/Basement, Wall, Roof

1.5 ach@50 with ERV

....Distributed Thermal Mass....



Building Science Corporation 8



Building Science Corporation

Light and Tight.....
beat
Mass and Glass....

Conservation – IECC 2 and 3

5 - 10 - 20 - 40 - 60 - 1.5

Windows, Slab, Crawl/Basement, Wall, Roof

1.5 ach@50 with ERV

....Distributed Thermal Mass....

....Plus a Ford F-150 electric....











































































## Retrofits