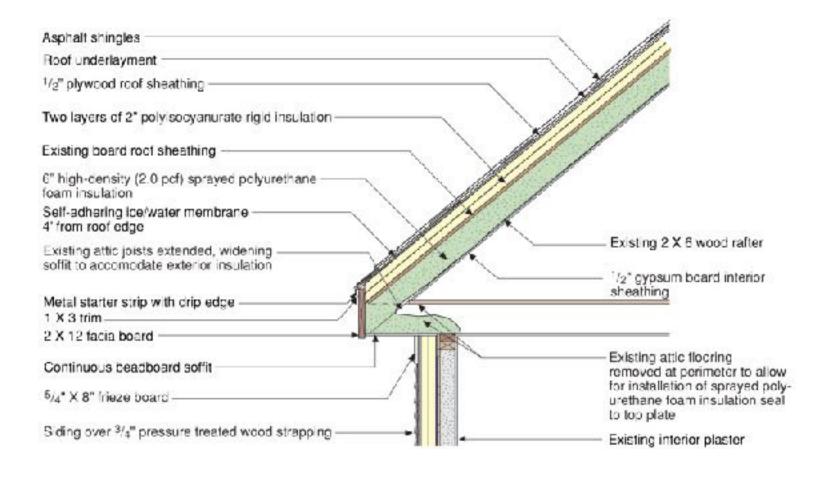

ate Zones



Minmh 24: 5003

Conservation – IECC 2 and 3

5 - 10 - 20 - 40 - 60 - 1.5

Windows, Slab, Crawl/Basement, Wall, Roof

1.5 ach@50 with ERV

Renewables – IECC 2 and 3 2,500 ft2 home - 7.5 kw PV (no gas....except....LOL...)

Conservation – IECC 2 and 3

5 - 10 - 20 - 40 - 60 - 1.5

Windows, Slab, Crawl/Basement, Wall, Roof

1.5 ach@50 with ERV

....Distributed Thermal Mass....



Building Science Corporation 8



Building Science Corporation

Light and Tight.....
beat
Mass and Glass....

Conservation – IECC 2 and 3

5 - 10 - 20 - 40 - 60 - 1.5

Windows, Slab, Crawl/Basement, Wall, Roof

1.5 ach@50 with ERV

....Distributed Thermal Mass....

....Plus a Ford F-150 electric....











































































## Retrofits