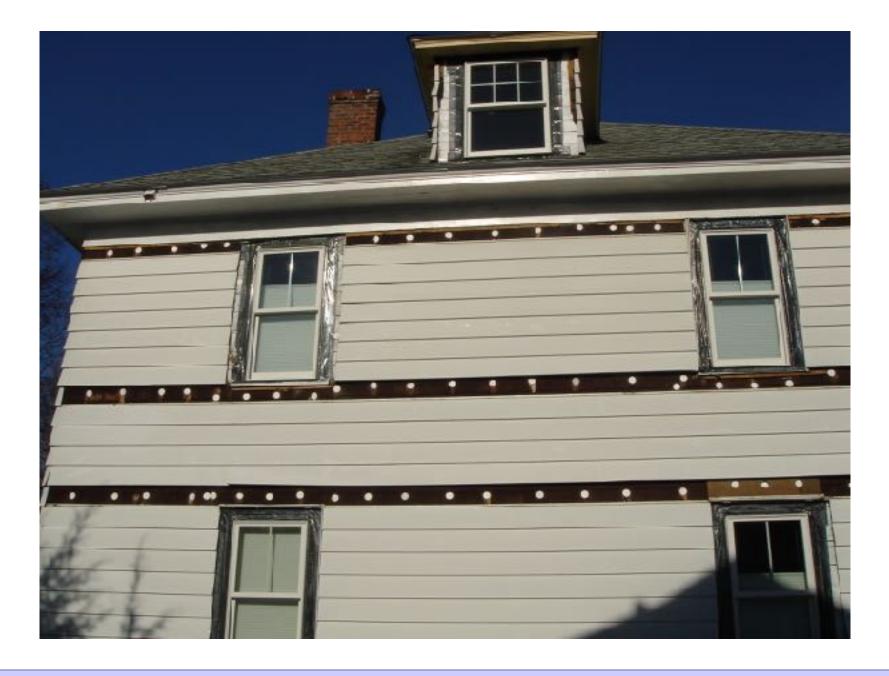

ion – IECC 2 and 3

5 - 10 - 20 - 40 - 60 - 1.5

Windows, Slab, Crawl/Basement, Wall, Roof

1.5 ach@50 with ERV

Renewables – IECC 2 and 3 2,500 ft2 home - 7.5 kw PV (no gas....except....LOL...)

Conservation – IECC 2 and 3

5 - 10 - 20 - 40 - 60 - 1.5

Windows, Slab, Crawl/Basement, Wall, Roof

1.5 ach@50 with ERV

....Distributed Thermal Mass....



Building Science Corporation 8



Building Science Corporation

Light and Tight.....
beat
Mass and Glass....

Conservation – IECC 2 and 3

5 - 10 - 20 - 40 - 60 - 1.5

Windows, Slab, Crawl/Basement, Wall, Roof

1.5 ach@50 with ERV

....Distributed Thermal Mass....

....Plus a Ford F-150 electric....











































































## Retrofits