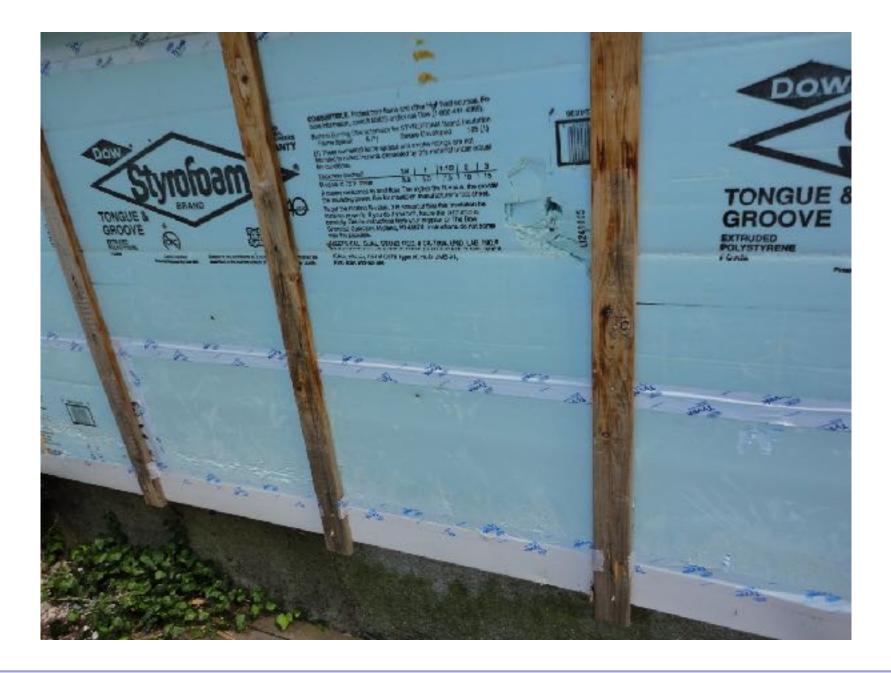

40 - 60 - 1.5

Windows, Slab, Crawl/Basement, Wall, Roof

1.5 ach@50 with ERV

Renewables – IECC 2 and 3 2,500 ft2 home - 7.5 kw PV (no gas....except....LOL...)

Conservation – IECC 2 and 3

5 - 10 - 20 - 40 - 60 - 1.5

Windows, Slab, Crawl/Basement, Wall, Roof

1.5 ach@50 with ERV

....Distributed Thermal Mass....



Building Science Corporation 8



Building Science Corporation

Light and Tight.....
beat
Mass and Glass....

Conservation – IECC 2 and 3

5 - 10 - 20 - 40 - 60 - 1.5

Windows, Slab, Crawl/Basement, Wall, Roof

1.5 ach@50 with ERV

....Distributed Thermal Mass....

....Plus a Ford F-150 electric....











































































## Retrofits