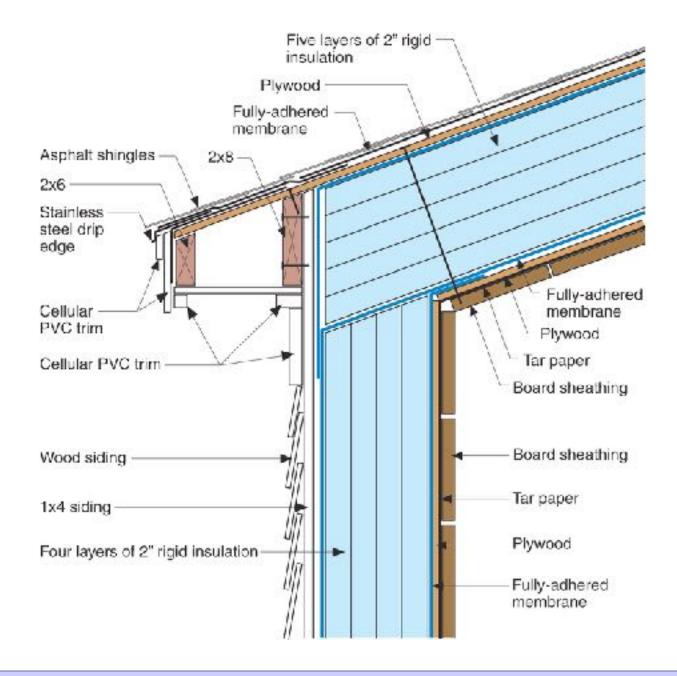

Conservation – IECC 2 and 3

5 - 10 - 20 - 40 - 60 - 1.5

Windows, Slab, Crawl/Basement, Wall, Roof

1.5 ach@50 with ERV

....Distributed Thermal Mass....

Building Science Corporation 8

Building Science Corporation

Light and Tight.....
beat
Mass and Glass....

Conservation – IECC 2 and 3

5 - 10 - 20 - 40 - 60 - 1.5

Windows, Slab, Crawl/Basement, Wall, Roof

1.5 ach@50 with ERV

....Distributed Thermal Mass....

....Plus a Ford F-150 electric....