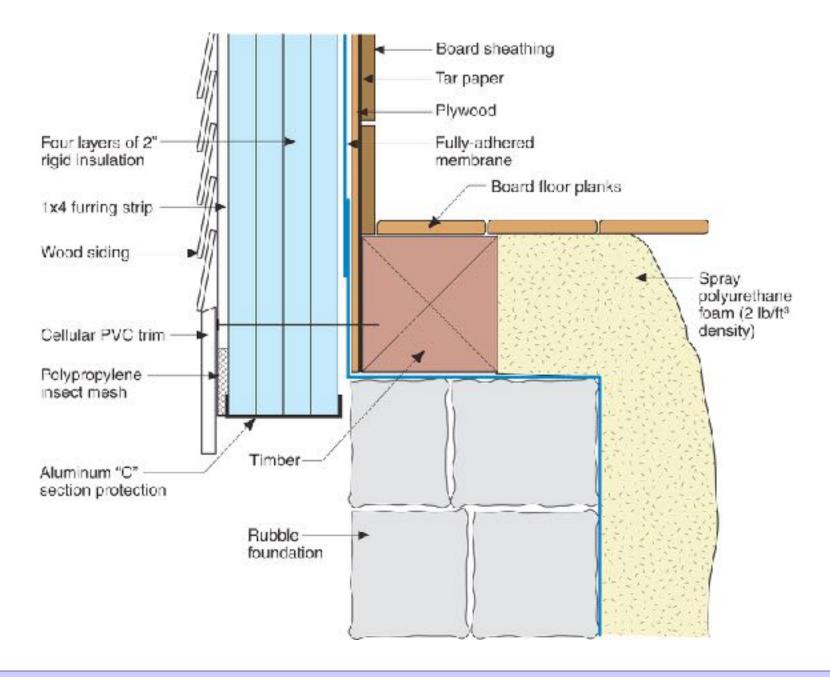

Conservation – IECC 2 and 3

5 - 10 - 20 - 40 - 60 - 1.5

Windows, Slab, Crawl/Basement, Wall, Roof

1.5 ach@50 with ERV

....Distributed Thermal Mass....

Building Science Corporation 8

Building Science Corporation

Light and Tight.....
beat
Mass and Glass....

Conservation – IECC 2 and 3

5 - 10 - 20 - 40 - 60 - 1.5

Windows, Slab, Crawl/Basement, Wall, Roof

1.5 ach@50 with ERV

....Distributed Thermal Mass....

....Plus a Ford F-150 electric....