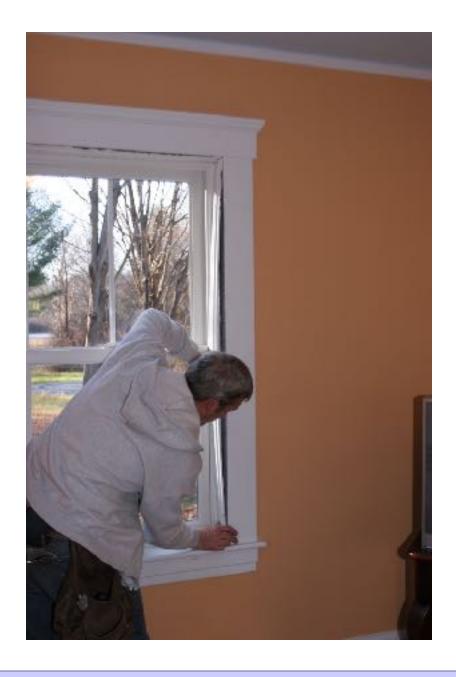

rvation – IECC 2 and 3

5 - 10 - 20 - 40 - 60 - 1.5

Windows, Slab, Crawl/Basement, Wall, Roof

1.5 ach@50 with ERV

Renewables – IECC 2 and 3 2,500 ft2 home - 7.5 kw PV (no gas....except....LOL...)

Conservation – IECC 2 and 3

5 - 10 - 20 - 40 - 60 - 1.5

Windows, Slab, Crawl/Basement, Wall, Roof

1.5 ach@50 with ERV

....Distributed Thermal Mass....



Building Science Corporation 8



Building Science Corporation

Light and Tight.....
beat
Mass and Glass....

Conservation – IECC 2 and 3

5 - 10 - 20 - 40 - 60 - 1.5

Windows, Slab, Crawl/Basement, Wall, Roof

1.5 ach@50 with ERV

....Distributed Thermal Mass....

....Plus a Ford F-150 electric....











































































## Retrofits