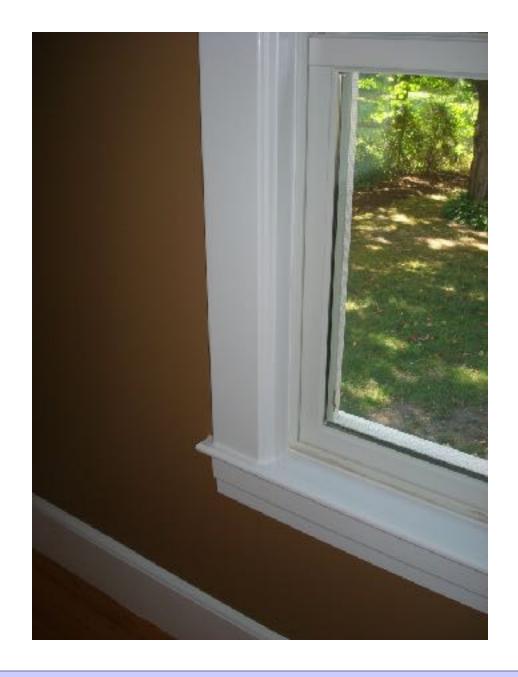

ation – IECC 2 and 3

5 - 10 - 20 - 40 - 60 - 1.5

Windows, Slab, Crawl/Basement, Wall, Roof

1.5 ach@50 with ERV

Renewables – IECC 2 and 3 2,500 ft2 home - 7.5 kw PV (no gas....except....LOL...)

Conservation – IECC 2 and 3

5 - 10 - 20 - 40 - 60 - 1.5

Windows, Slab, Crawl/Basement, Wall, Roof

1.5 ach@50 with ERV

....Distributed Thermal Mass....



Building Science Corporation 8



Building Science Corporation

Light and Tight.....
beat
Mass and Glass....

Conservation – IECC 2 and 3

5 - 10 - 20 - 40 - 60 - 1.5

Windows, Slab, Crawl/Basement, Wall, Roof

1.5 ach@50 with ERV

....Distributed Thermal Mass....

....Plus a Ford F-150 electric....











































































## Retrofits