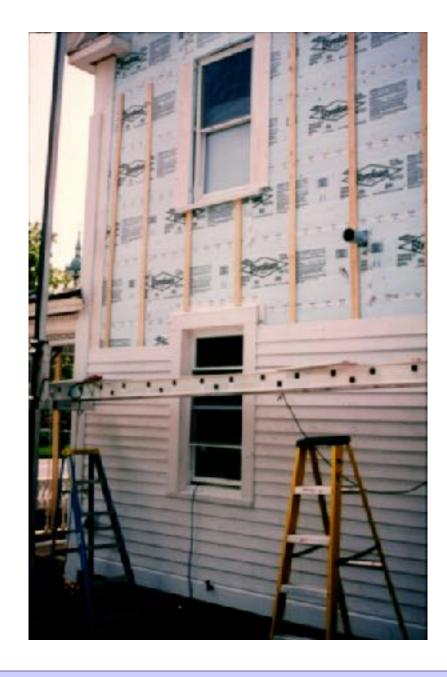

- 40 - 60 - 1.5

Windows, Slab, Crawl/Basement, Wall, Roof

1.5 ach@50 with ERV

Renewables – IECC 2 and 3 2,500 ft2 home - 7.5 kw PV (no gas....except....LOL...)

Conservation – IECC 2 and 3

5 - 10 - 20 - 40 - 60 - 1.5

Windows, Slab, Crawl/Basement, Wall, Roof

1.5 ach@50 with ERV

....Distributed Thermal Mass....



Building Science Corporation 8



Building Science Corporation

Light and Tight.....
beat
Mass and Glass....

Conservation – IECC 2 and 3

5 - 10 - 20 - 40 - 60 - 1.5

Windows, Slab, Crawl/Basement, Wall, Roof

1.5 ach@50 with ERV

....Distributed Thermal Mass....

....Plus a Ford F-150 electric....











































































## Retrofits