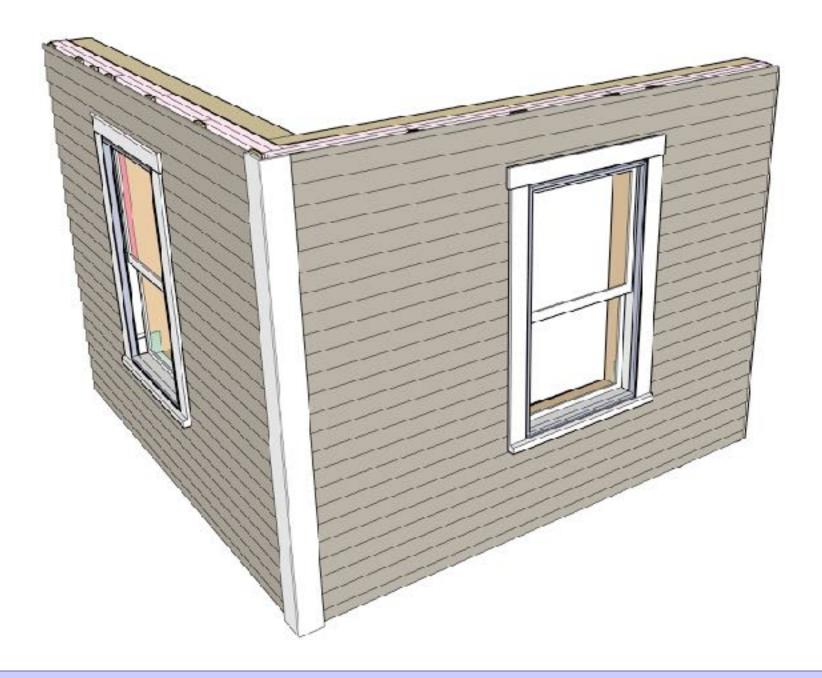

Conservation – IECC 2 and 3

5 - 10 - 20 - 40 - 60 - 1.5

Windows, Slab, Crawl/Basement, Wall, Roof

1.5 ach@50 with ERV

....Distributed Thermal Mass....

Building Science Corporation 8

Building Science Corporation

Light and Tight.....
beat
Mass and Glass....

Conservation – IECC 2 and 3

5 - 10 - 20 - 40 - 60 - 1.5

Windows, Slab, Crawl/Basement, Wall, Roof

1.5 ach@50 with ERV

....Distributed Thermal Mass....

....Plus a Ford F-150 electric....