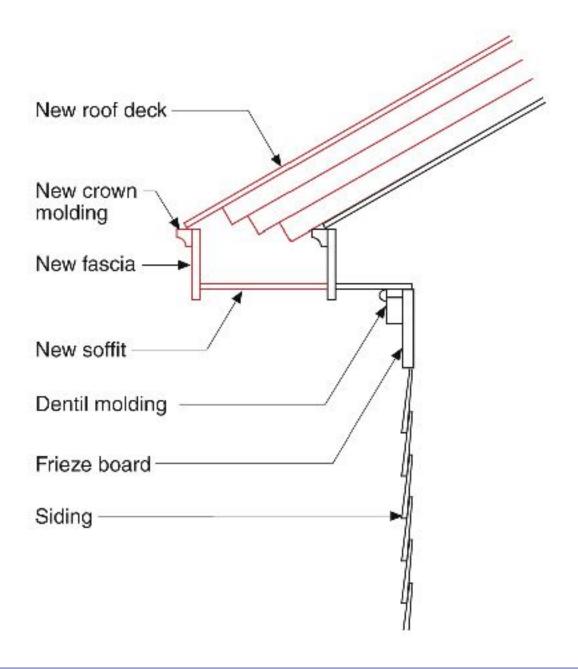

ment, Wall, Roof

1.5 ach@50 with ERV

Renewables – IECC 2 and 3 2,500 ft2 home - 7.5 kw PV (no gas....except....LOL...)

Conservation – IECC 2 and 3

5 - 10 - 20 - 40 - 60 - 1.5

Windows, Slab, Crawl/Basement, Wall, Roof

1.5 ach@50 with ERV

....Distributed Thermal Mass....



Building Science Corporation 8



Building Science Corporation

Light and Tight.....
beat
Mass and Glass....

Conservation – IECC 2 and 3

5 - 10 - 20 - 40 - 60 - 1.5

Windows, Slab, Crawl/Basement, Wall, Roof

1.5 ach@50 with ERV

....Distributed Thermal Mass....

....Plus a Ford F-150 electric....











































































## Retrofits