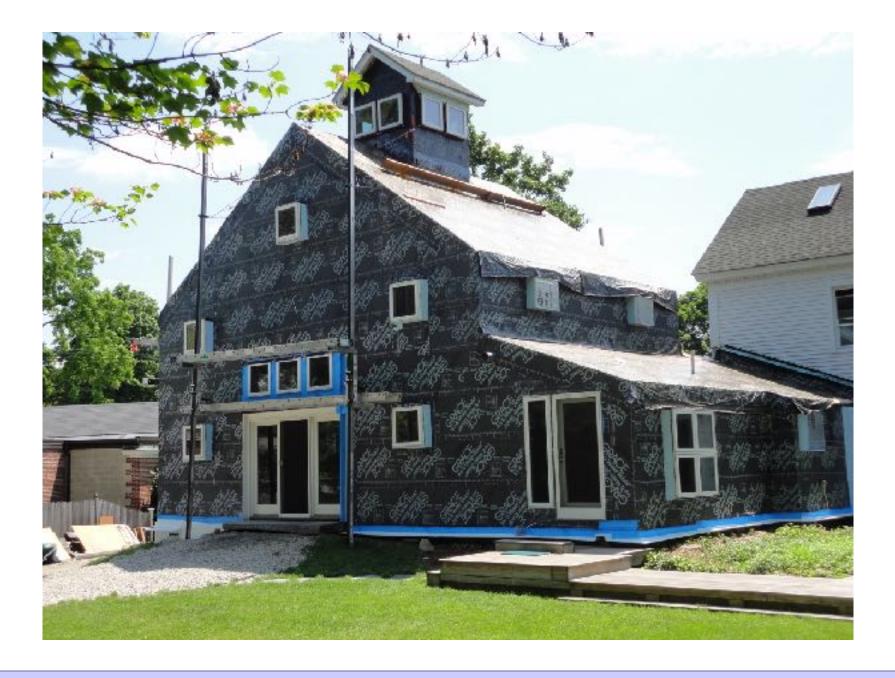

Slab, Crawl/Basement, Wall, Roof

1.5 ach@50 with ERV

Renewables – IECC 2 and 3 2,500 ft2 home - 7.5 kw PV (no gas....except....LOL...)

Conservation – IECC 2 and 3

5 - 10 - 20 - 40 - 60 - 1.5

Windows, Slab, Crawl/Basement, Wall, Roof

1.5 ach@50 with ERV

....Distributed Thermal Mass....



Building Science Corporation 8



Building Science Corporation

Light and Tight.....
beat
Mass and Glass....

Conservation – IECC 2 and 3

5 - 10 - 20 - 40 - 60 - 1.5

Windows, Slab, Crawl/Basement, Wall, Roof

1.5 ach@50 with ERV

....Distributed Thermal Mass....

....Plus a Ford F-150 electric....











































































## Retrofits