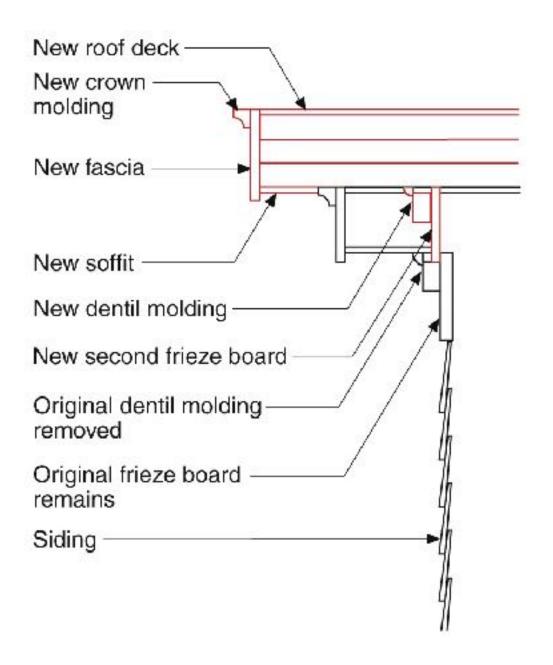

nt, Wall, Roof

1.5 ach@50 with ERV

Renewables – IECC 2 and 3 2,500 ft2 home - 7.5 kw PV (no gas....except....LOL...)

Conservation – IECC 2 and 3

5 - 10 - 20 - 40 - 60 - 1.5

Windows, Slab, Crawl/Basement, Wall, Roof

1.5 ach@50 with ERV

....Distributed Thermal Mass....



Building Science Corporation 8



Building Science Corporation

Light and Tight.....
beat
Mass and Glass....

Conservation – IECC 2 and 3

5 - 10 - 20 - 40 - 60 - 1.5

Windows, Slab, Crawl/Basement, Wall, Roof

1.5 ach@50 with ERV

....Distributed Thermal Mass....

....Plus a Ford F-150 electric....











































































## Retrofits