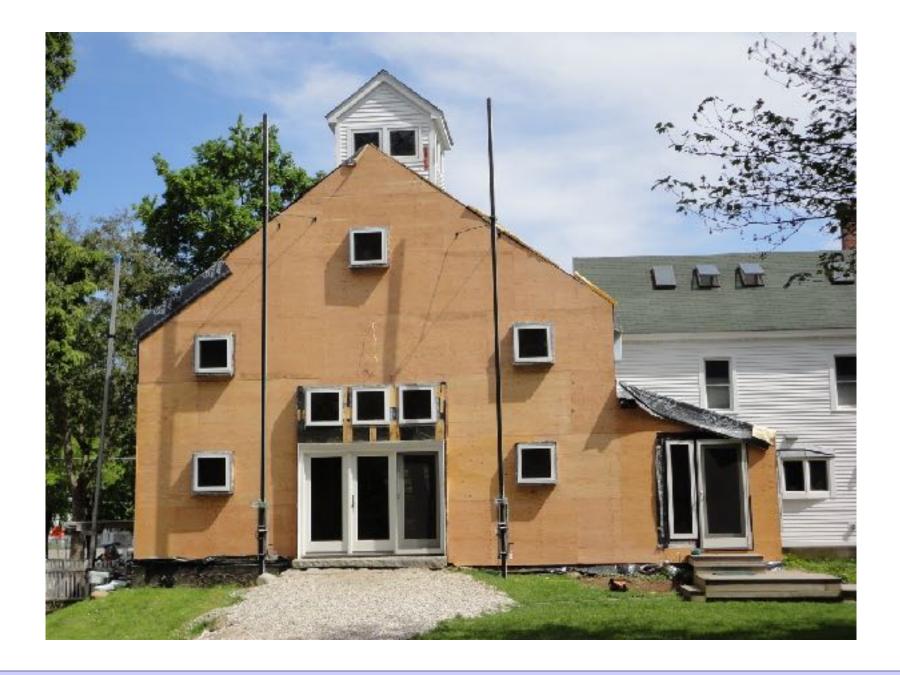

, Slab, Crawl/Basement, Wall, Roof

1.5 ach@50 with ERV

Renewables – IECC 2 and 3 2,500 ft2 home - 7.5 kw PV (no gas....except....LOL...)

Conservation – IECC 2 and 3

5 - 10 - 20 - 40 - 60 - 1.5

Windows, Slab, Crawl/Basement, Wall, Roof

1.5 ach@50 with ERV

....Distributed Thermal Mass....



Building Science Corporation 8



Building Science Corporation

Light and Tight.....
beat
Mass and Glass....

Conservation – IECC 2 and 3

5 - 10 - 20 - 40 - 60 - 1.5

Windows, Slab, Crawl/Basement, Wall, Roof

1.5 ach@50 with ERV

....Distributed Thermal Mass....

....Plus a Ford F-150 electric....











































































## Retrofits