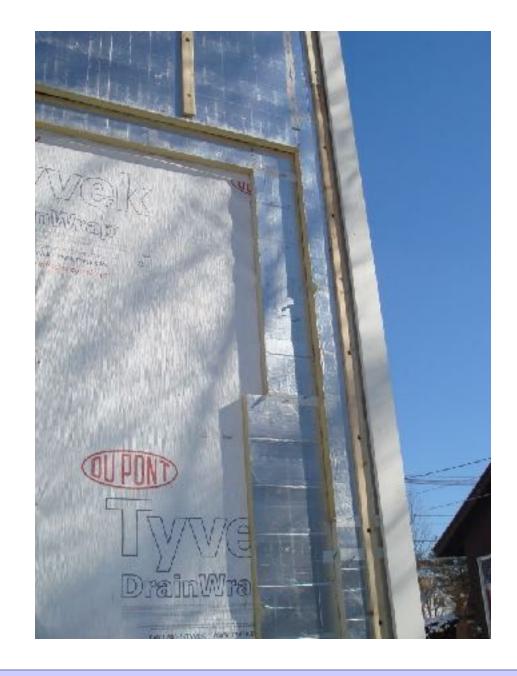

n – IECC 2 and 3

5 - 10 - 20 - 40 - 60 - 1.5

Windows, Slab, Crawl/Basement, Wall, Roof

1.5 ach@50 with ERV

Renewables – IECC 2 and 3 2,500 ft2 home - 7.5 kw PV (no gas....except....LOL...)

Conservation – IECC 2 and 3

5 - 10 - 20 - 40 - 60 - 1.5

Windows, Slab, Crawl/Basement, Wall, Roof

1.5 ach@50 with ERV

....Distributed Thermal Mass....



Building Science Corporation 8



Building Science Corporation

Light and Tight.....
beat
Mass and Glass....

Conservation – IECC 2 and 3

5 - 10 - 20 - 40 - 60 - 1.5

Windows, Slab, Crawl/Basement, Wall, Roof

1.5 ach@50 with ERV

....Distributed Thermal Mass....

....Plus a Ford F-150 electric....











































































## Retrofits