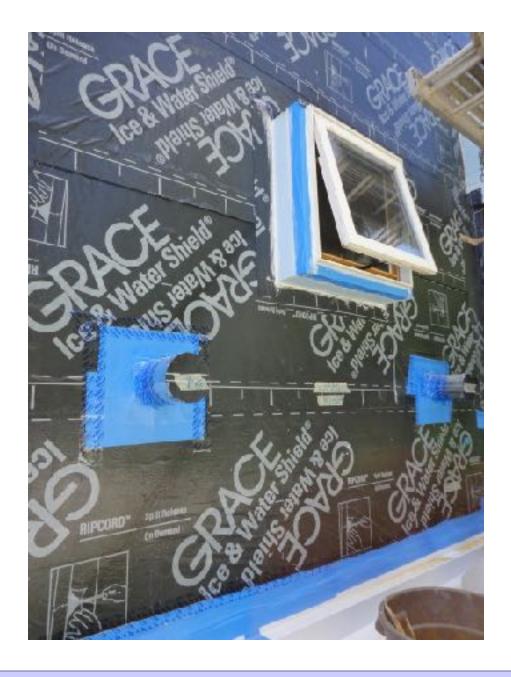

ab, Crawl/Basement, Wall, Roof

1.5 ach@50 with ERV

Renewables – IECC 2 and 3 2,500 ft2 home - 7.5 kw PV (no gas....except....LOL...)

Conservation – IECC 2 and 3

5 - 10 - 20 - 40 - 60 - 1.5

Windows, Slab, Crawl/Basement, Wall, Roof

1.5 ach@50 with ERV

....Distributed Thermal Mass....



Building Science Corporation 8



Building Science Corporation

Light and Tight.....
beat
Mass and Glass....

Conservation – IECC 2 and 3

5 - 10 - 20 - 40 - 60 - 1.5

Windows, Slab, Crawl/Basement, Wall, Roof

1.5 ach@50 with ERV

....Distributed Thermal Mass....

....Plus a Ford F-150 electric....











































































## Retrofits