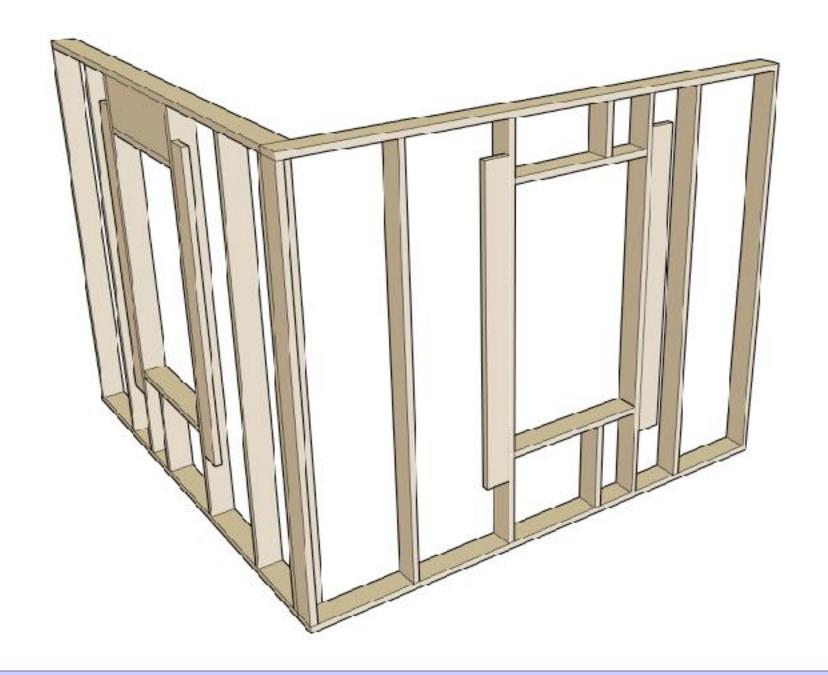

Conservation – IECC 2 and 3

5 - 10 - 20 - 40 - 60 - 1.5

Windows, Slab, Crawl/Basement, Wall, Roof

1.5 ach@50 with ERV

....Distributed Thermal Mass....

Building Science Corporation 8

Building Science Corporation

Light and Tight.....
beat
Mass and Glass....

Conservation – IECC 2 and 3

5 - 10 - 20 - 40 - 60 - 1.5

Windows, Slab, Crawl/Basement, Wall, Roof

1.5 ach@50 with ERV

....Distributed Thermal Mass....

....Plus a Ford F-150 electric....