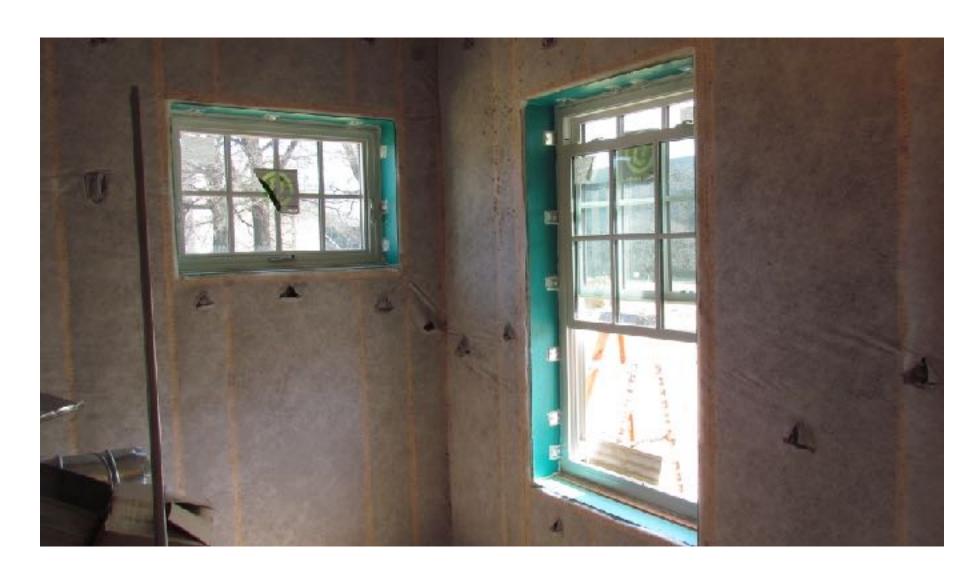

ables

## Map of DOE's Proposed Climate Zones



Minmh 24: 5003

Conservation – IECC 2 and 3

5 - 10 - 20 - 40 - 60 - 1.5

Windows, Slab, Crawl/Basement, Wall, Roof

1.5 ach@50 with ERV

Renewables – IECC 2 and 3 2,500 ft2 home - 7.5 kw PV (no gas....except....LOL...)

Conservation – IECC 2 and 3

5 - 10 - 20 - 40 - 60 - 1.5

Windows, Slab, Crawl/Basement, Wall, Roof

1.5 ach@50 with ERV

....Distributed Thermal Mass....



Building Science Corporation 8



Building Science Corporation

Light and Tight.....
beat
Mass and Glass....

Conservation – IECC 2 and 3

5 - 10 - 20 - 40 - 60 - 1.5

Windows, Slab, Crawl/Basement, Wall, Roof

1.5 ach@50 with ERV

....Distributed Thermal Mass....

....Plus a Ford F-150 electric....











































































## Retrofits