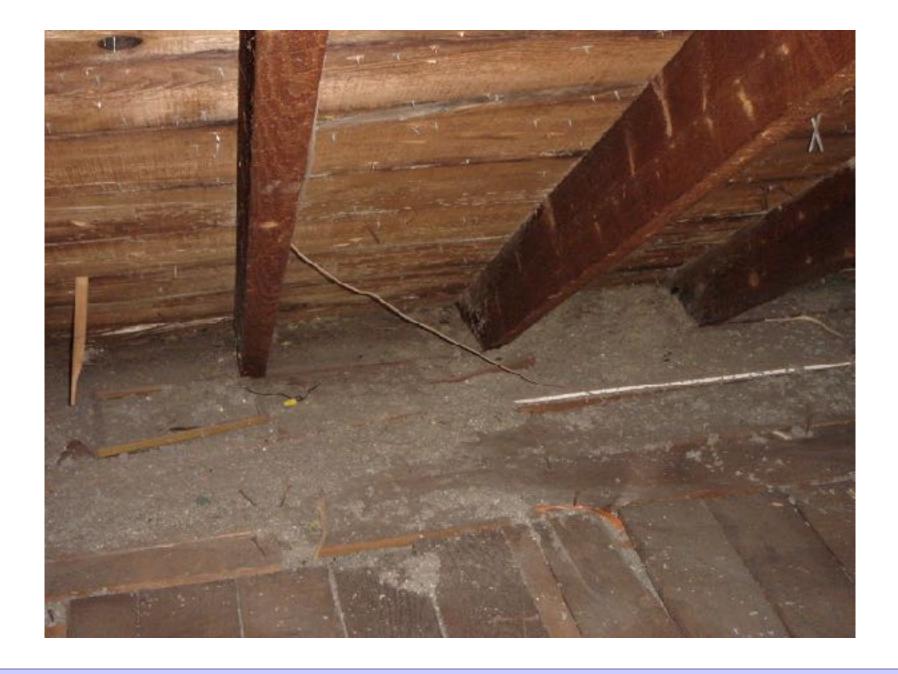

e Zones



Minmh 24: 5003

Conservation – IECC 2 and 3

5 - 10 - 20 - 40 - 60 - 1.5

Windows, Slab, Crawl/Basement, Wall, Roof

1.5 ach@50 with ERV

Renewables – IECC 2 and 3 2,500 ft2 home - 7.5 kw PV (no gas....except....LOL...)

Conservation – IECC 2 and 3

5 - 10 - 20 - 40 - 60 - 1.5

Windows, Slab, Crawl/Basement, Wall, Roof

1.5 ach@50 with ERV

....Distributed Thermal Mass....



Building Science Corporation 8



Building Science Corporation

Light and Tight.....
beat
Mass and Glass....

Conservation – IECC 2 and 3

5 - 10 - 20 - 40 - 60 - 1.5

Windows, Slab, Crawl/Basement, Wall, Roof

1.5 ach@50 with ERV

....Distributed Thermal Mass....

....Plus a Ford F-150 electric....











































































## Retrofits