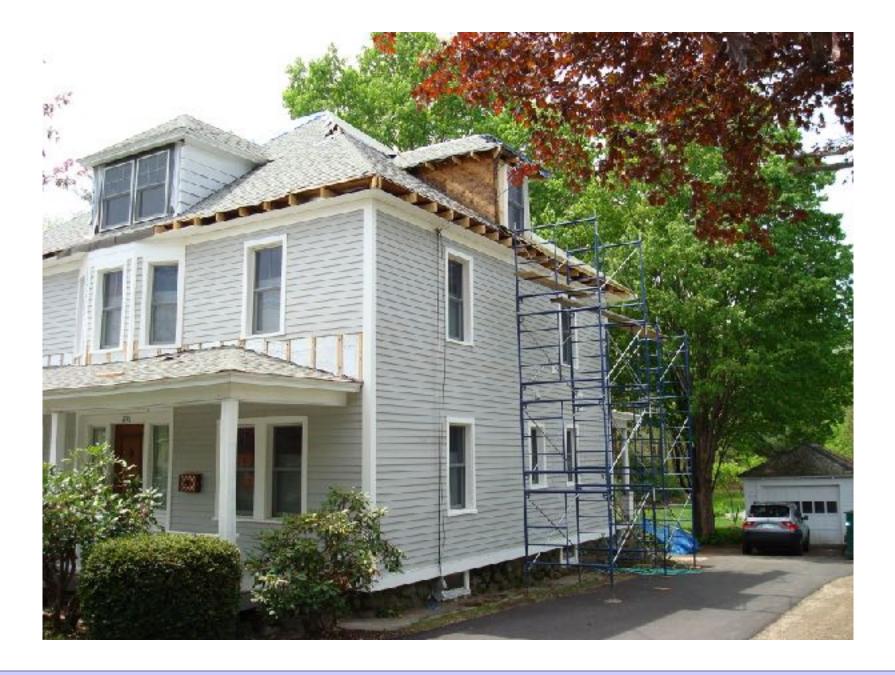

CC 2 and 3

5 - 10 - 20 - 40 - 60 - 1.5

Windows, Slab, Crawl/Basement, Wall, Roof

1.5 ach@50 with ERV

Renewables – IECC 2 and 3 2,500 ft2 home - 7.5 kw PV (no gas....except....LOL...)

Conservation – IECC 2 and 3

5 - 10 - 20 - 40 - 60 - 1.5

Windows, Slab, Crawl/Basement, Wall, Roof

1.5 ach@50 with ERV

....Distributed Thermal Mass....



Building Science Corporation 8



Building Science Corporation

Light and Tight.....
beat
Mass and Glass....

Conservation – IECC 2 and 3

5 - 10 - 20 - 40 - 60 - 1.5

Windows, Slab, Crawl/Basement, Wall, Roof

1.5 ach@50 with ERV

....Distributed Thermal Mass....

....Plus a Ford F-150 electric....











































































## Retrofits