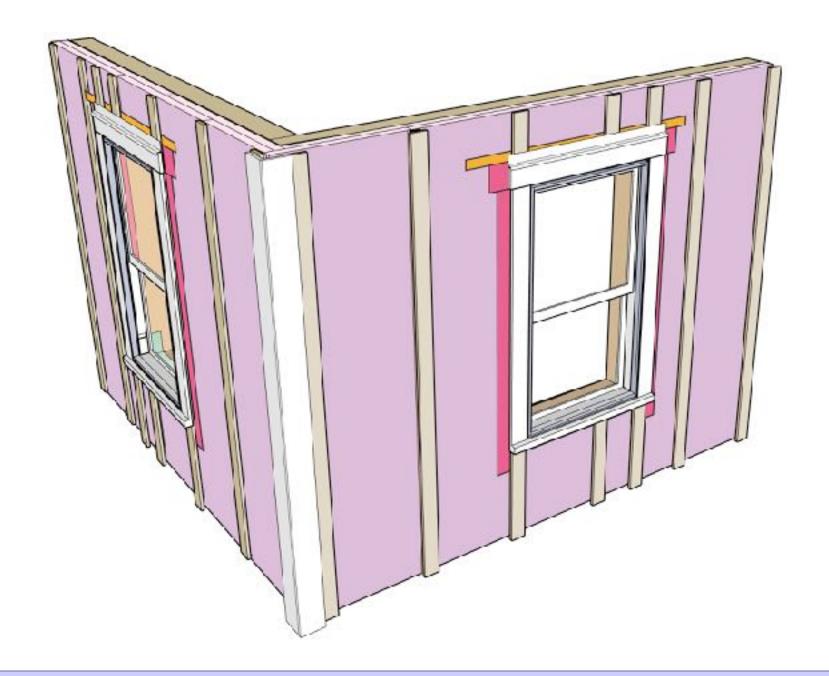

Conservation – IECC 2 and 3

5 - 10 - 20 - 40 - 60 - 1.5

Windows, Slab, Crawl/Basement, Wall, Roof

1.5 ach@50 with ERV

....Distributed Thermal Mass....

Building Science Corporation 8

Building Science Corporation

Light and Tight.....
beat
Mass and Glass....

Conservation – IECC 2 and 3

5 - 10 - 20 - 40 - 60 - 1.5

Windows, Slab, Crawl/Basement, Wall, Roof

1.5 ach@50 with ERV

....Distributed Thermal Mass....

....Plus a Ford F-150 electric....