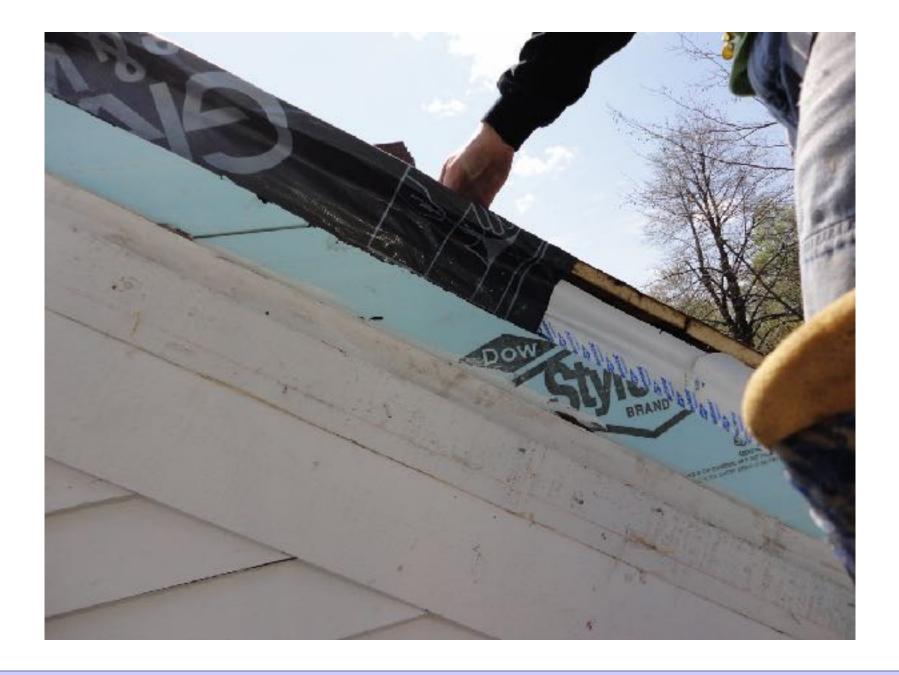

5 ach@50 with ERV

Renewables – IECC 2 and 3 2,500 ft2 home - 7.5 kw PV (no gas....except....LOL...)

Conservation – IECC 2 and 3

5 - 10 - 20 - 40 - 60 - 1.5

Windows, Slab, Crawl/Basement, Wall, Roof

1.5 ach@50 with ERV

....Distributed Thermal Mass....



Building Science Corporation 8



Building Science Corporation

Light and Tight.....
beat
Mass and Glass....

Conservation – IECC 2 and 3

5 - 10 - 20 - 40 - 60 - 1.5

Windows, Slab, Crawl/Basement, Wall, Roof

1.5 ach@50 with ERV

....Distributed Thermal Mass....

....Plus a Ford F-150 electric....











































































## Retrofits