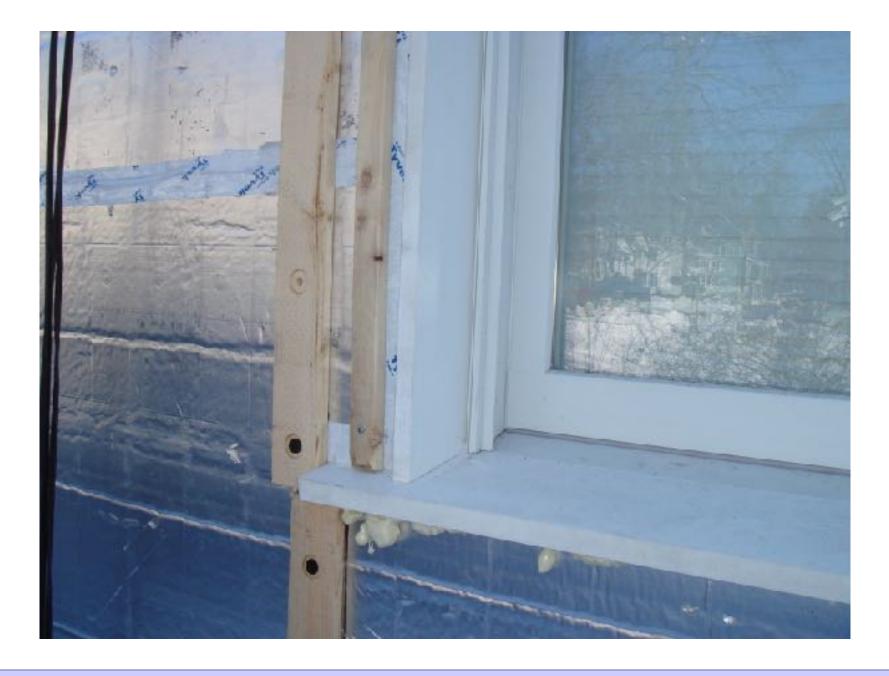

2 and 3

5 - 10 - 20 - 40 - 60 - 1.5

Windows, Slab, Crawl/Basement, Wall, Roof

1.5 ach@50 with ERV

Renewables – IECC 2 and 3 2,500 ft2 home - 7.5 kw PV (no gas....except....LOL...)

Conservation – IECC 2 and 3

5 - 10 - 20 - 40 - 60 - 1.5

Windows, Slab, Crawl/Basement, Wall, Roof

1.5 ach@50 with ERV

....Distributed Thermal Mass....



Building Science Corporation 8



Building Science Corporation

Light and Tight.....
beat
Mass and Glass....

Conservation – IECC 2 and 3

5 - 10 - 20 - 40 - 60 - 1.5

Windows, Slab, Crawl/Basement, Wall, Roof

1.5 ach@50 with ERV

....Distributed Thermal Mass....

....Plus a Ford F-150 electric....











































































## Retrofits