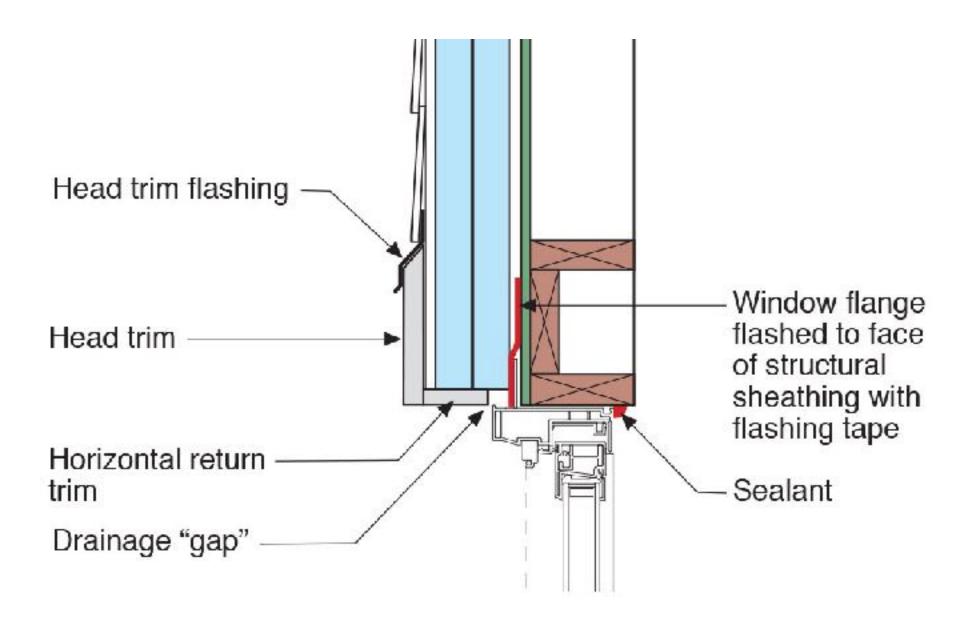

les

## Map of DOE's Proposed Climate Zones



Minmh 24: 5003

Conservation – IECC 2 and 3

5 - 10 - 20 - 40 - 60 - 1.5

Windows, Slab, Crawl/Basement, Wall, Roof

1.5 ach@50 with ERV

Renewables – IECC 2 and 3 2,500 ft2 home - 7.5 kw PV (no gas....except....LOL...)

Conservation – IECC 2 and 3

5 - 10 - 20 - 40 - 60 - 1.5

Windows, Slab, Crawl/Basement, Wall, Roof

1.5 ach@50 with ERV

....Distributed Thermal Mass....



Building Science Corporation 8



Building Science Corporation

Light and Tight.....
beat
Mass and Glass....

Conservation – IECC 2 and 3

5 - 10 - 20 - 40 - 60 - 1.5

Windows, Slab, Crawl/Basement, Wall, Roof

1.5 ach@50 with ERV

....Distributed Thermal Mass....

....Plus a Ford F-150 electric....











































































## Retrofits