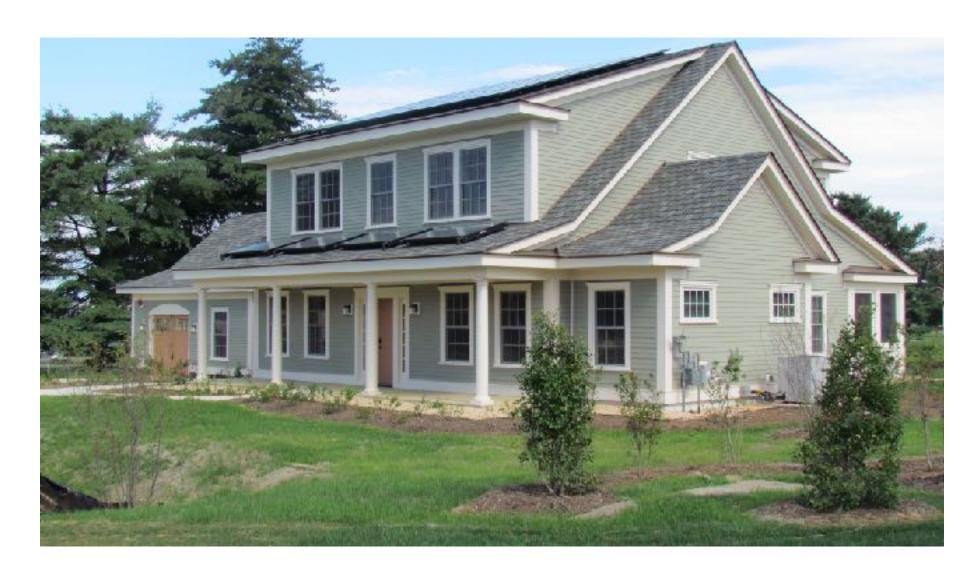

## Net Zero Buildings.....

Net Zero Buildings.....
75 percent conservation
25 percent renewables

## Map of DOE's Proposed Climate Zones

Minmh 24: 5003

Conservation – IECC 2 and 3

5 - 10 - 20 - 40 - 60 - 1.5

Windows, Slab, Crawl/Basement, Wall, Roof

1.5 ach@50 with ERV

Renewables – IECC 2 and 3 2,500 ft2 home - 7.5 kw PV (no gas....except....LOL...)

Conservation – IECC 2 and 3

5 - 10 - 20 - 40 - 60 - 1.5

Windows, Slab, Crawl/Basement, Wall, Roof

1.5 ach@50 with ERV

....Distributed Thermal Mass....

Building Science Corporation 8

Building Science Corporation

Light and Tight.....
beat
Mass and Glass....

Conservation – IECC 2 and 3

5 - 10 - 20 - 40 - 60 - 1.5

Windows, Slab, Crawl/Basement, Wall, Roof

1.5 ach@50 with ERV

....Distributed Thermal Mass....

....Plus a Ford F-150 electric....