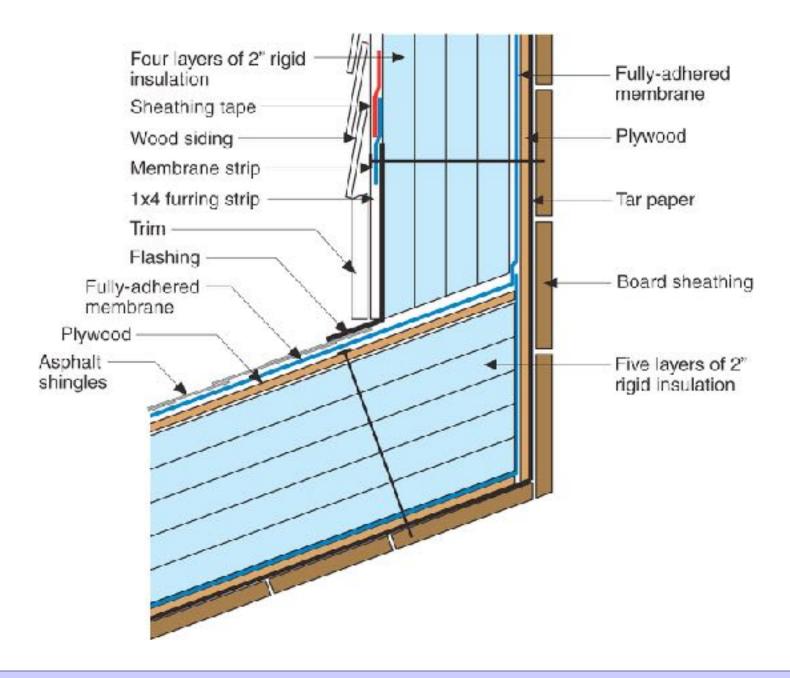

## Map of DOE's Proposed Climate Zones

Minmh 24: 5003

Conservation – IECC 2 and 3

5 - 10 - 20 - 40 - 60 - 1.5

Windows, Slab, Crawl/Basement, Wall, Roof

1.5 ach@50 with ERV

Renewables – IECC 2 and 3 2,500 ft2 home - 7.5 kw PV (no gas....except....LOL...)

Conservation – IECC 2 and 3

5 - 10 - 20 - 40 - 60 - 1.5

Windows, Slab, Crawl/Basement, Wall, Roof

1.5 ach@50 with ERV

....Distributed Thermal Mass....

Building Science Corporation 8

Building Science Corporation

Light and Tight.....
beat
Mass and Glass....

Conservation – IECC 2 and 3

5 - 10 - 20 - 40 - 60 - 1.5

Windows, Slab, Crawl/Basement, Wall, Roof

1.5 ach@50 with ERV

....Distributed Thermal Mass....

....Plus a Ford F-150 electric....