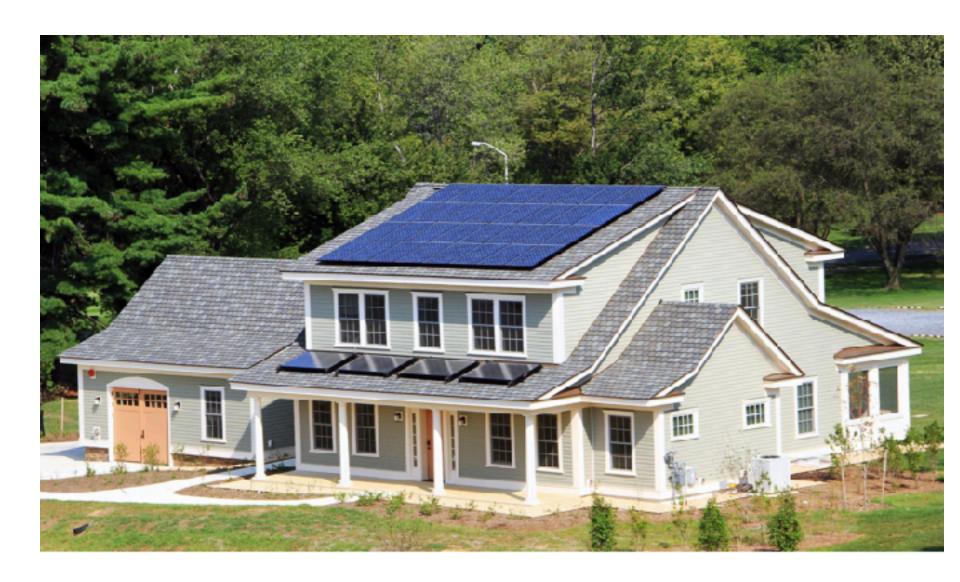

## Net Zero Buildings.....

Net Zero Buildings.....
75 percent conservation
25 percent renewables