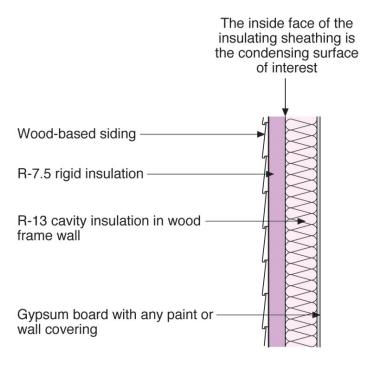

#### Condensation....Dew Points

Simple linearized energy-temperature relation for water From Straube & Burnett, 2005

The inside face of the exterior sheathing is the condensing surface of interest Wood-based siding Building paper -Exterior sheathing R-19 cavity insulation in wood frame wall Gypsum board with any paint or wall covering