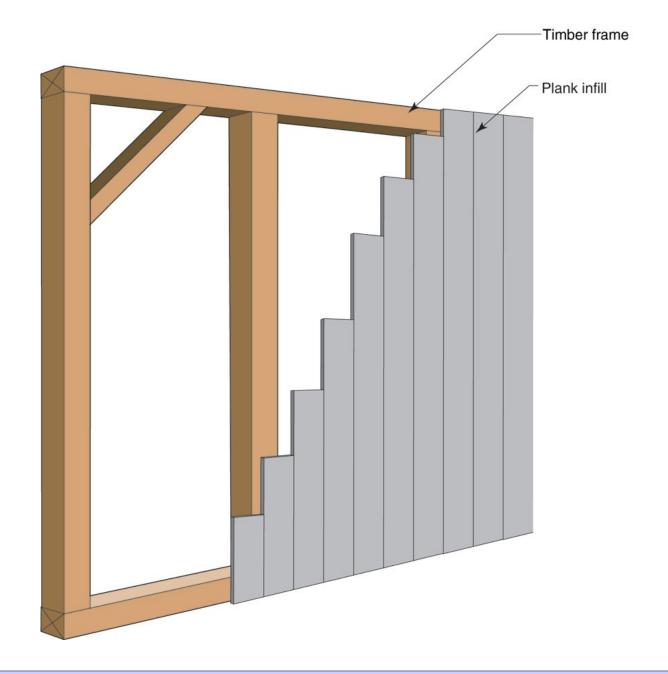

nside face of the exterior sheathing is the condensing surface of interest Wood-based siding Building paper -Exterior sheathing R-19 cavity insulation in wood frame wall Gypsum board with any paint or wall covering









Figure 8-7. Outside vapour pressure, saturated vapour pressure and inside vapour pressure for Winnipeg.







# Carbon...

Transition From A Hydrocarbon Based Economy to a Carbohydrate Based Economy Wood is good.... it grows on trees...



# Wood Is A Battery For Energy From The Sun

Carbon + Water + Sunlight = Wood (photosynthesis)

Wood Is a Pretty Good Building Material

When We Are Done It Turns Back To Carbon and Water and Releases The Energy

# Plants Do A Better Job Of Converting Solar Energy Than Rocks

### Let The Plants Do It



## **Wood Wall Evolution**

















## **Wood Building Evolution**



















## **Production Housing**









## **Mass Timber**