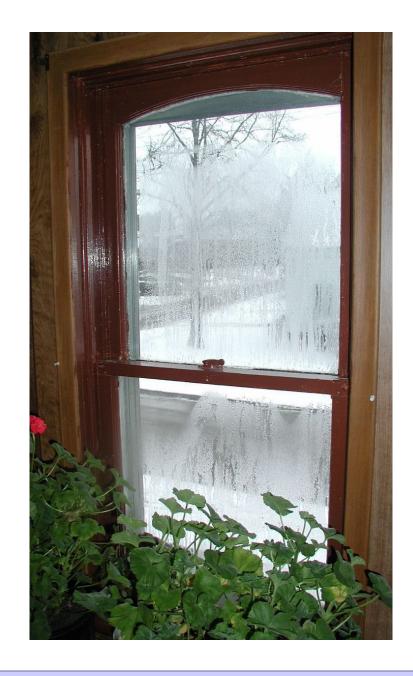

#### Condensation....Dew Points

Simple linearized energy-temperature relation for water From Straube & Burnett, 2005

The inside face of the exterior sheathing is the condensing surface of interest Wood-based siding Building paper -Exterior sheathing R-19 cavity insulation in wood frame wall Gypsum board with any paint or wall covering