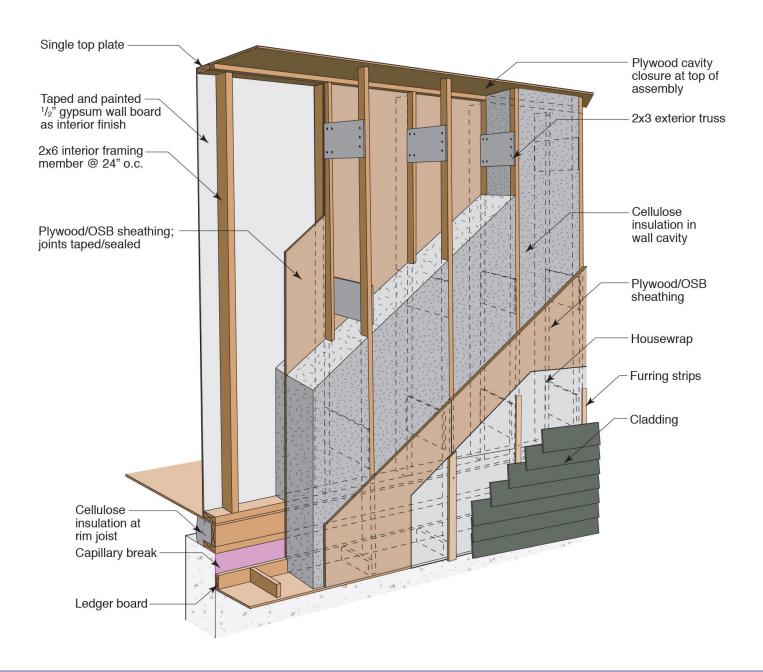

f the exterior sheathing is the condensing surface of interest Wood-based siding Building paper -Exterior sheathing R-19 cavity insulation in wood frame wall Gypsum board with any paint or wall covering









Figure 8-7. Outside vapour pressure, saturated vapour pressure and inside vapour pressure for Winnipeg.







# Carbon...

Transition From A Hydrocarbon Based Economy to a Carbohydrate Based Economy Wood is good.... it grows on trees...



# Wood Is A Battery For Energy From The Sun

Carbon + Water + Sunlight = Wood (photosynthesis)

Wood Is a Pretty Good Building Material

When We Are Done It Turns Back To Carbon and Water and Releases The Energy

# Plants Do A Better Job Of Converting Solar Energy Than Rocks

### Let The Plants Do It



## **Wood Wall Evolution**

















## **Wood Building Evolution**



















## **Production Housing**









## **Mass Timber**