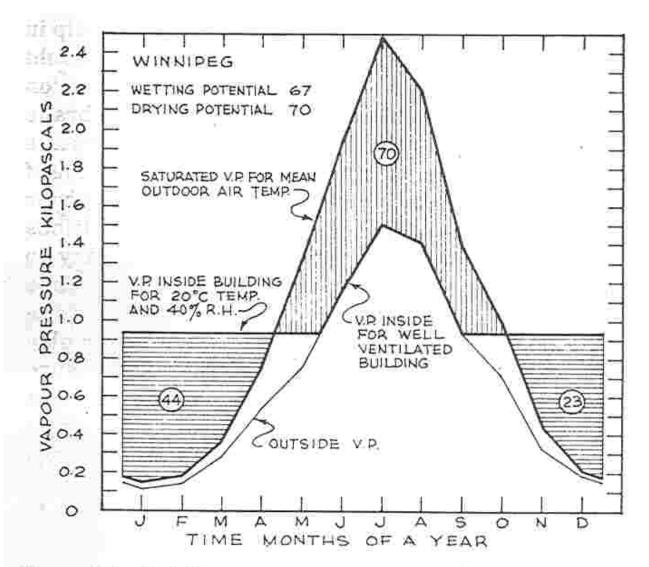

Figure 8-7. Outside vapour pressure, saturated vapour pressure and inside vapour pressure for Winnipeg.