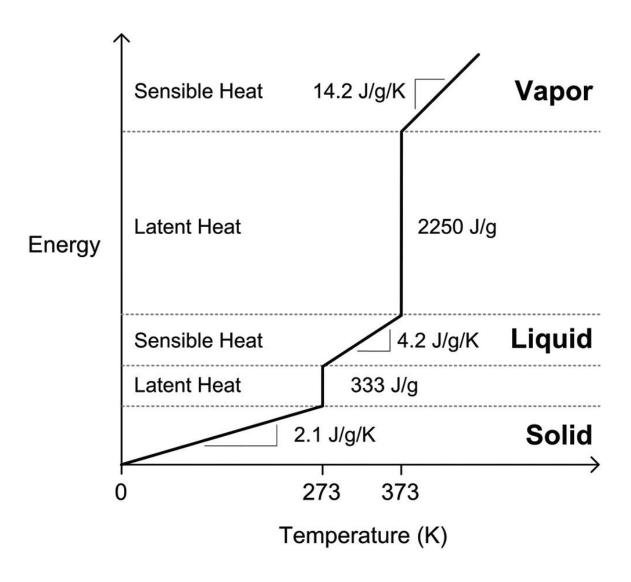

#### Condensation....Dew Points

Simple linearized energy-temperature relation for water From Straube & Burnett, 2005

The inside face of the exterior sheathing is the condensing surface of interest Wood-based siding Building paper -Exterior sheathing R-19 cavity insulation in wood frame wall Gypsum board with any paint or wall covering