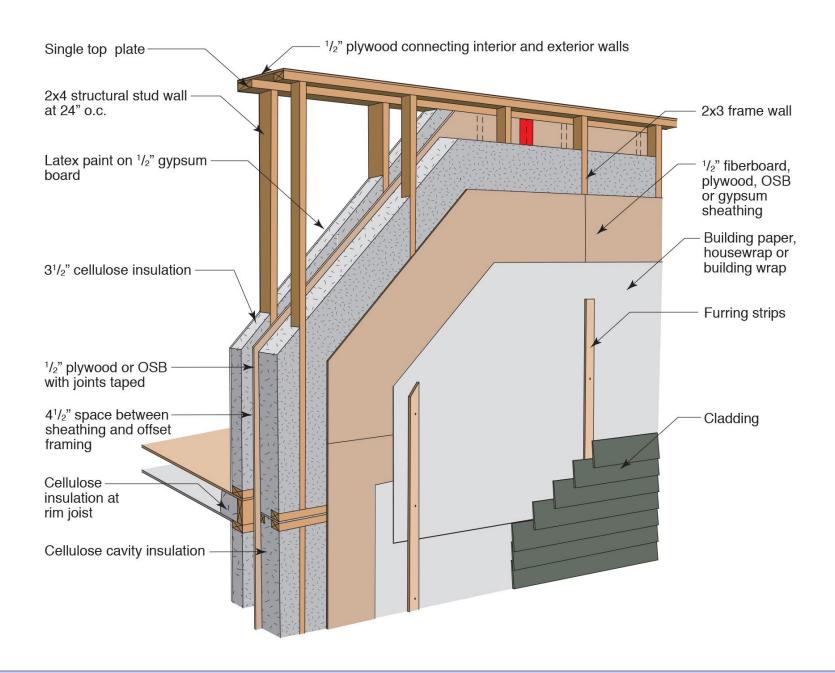

of the exterior sheathing is the condensing surface of interest Wood-based siding Building paper -Exterior sheathing R-19 cavity insulation in wood frame wall Gypsum board with any paint or wall covering









Figure 8-7. Outside vapour pressure, saturated vapour pressure and inside vapour pressure for Winnipeg.







# Carbon...

Transition From A Hydrocarbon Based Economy to a Carbohydrate Based Economy Wood is good.... it grows on trees...



# Wood Is A Battery For Energy From The Sun

Carbon + Water + Sunlight = Wood (photosynthesis)

Wood Is a Pretty Good Building Material

When We Are Done It Turns Back To Carbon and Water and Releases The Energy

# Plants Do A Better Job Of Converting Solar Energy Than Rocks

### Let The Plants Do It



## **Wood Wall Evolution**

















## **Wood Building Evolution**



















## **Production Housing**









## **Mass Timber**