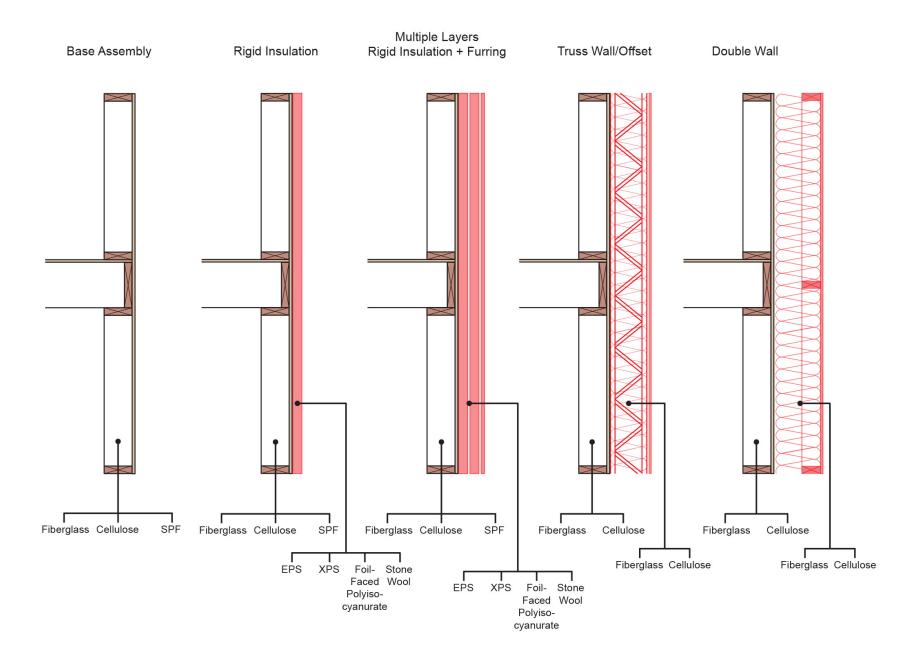

face of the exterior sheathing is the condensing surface of interest Wood-based siding Building paper -Exterior sheathing R-19 cavity insulation in wood frame wall Gypsum board with any paint or wall covering









Figure 8-7. Outside vapour pressure, saturated vapour pressure and inside vapour pressure for Winnipeg.







# Carbon...

Transition From A Hydrocarbon Based Economy to a Carbohydrate Based Economy Wood is good.... it grows on trees...



# Wood Is A Battery For Energy From The Sun

Carbon + Water + Sunlight = Wood (photosynthesis)

Wood Is a Pretty Good Building Material

When We Are Done It Turns Back To Carbon and Water and Releases The Energy

# Plants Do A Better Job Of Converting Solar Energy Than Rocks

### Let The Plants Do It



## **Wood Wall Evolution**

















## **Wood Building Evolution**



















## **Production Housing**









## **Mass Timber**