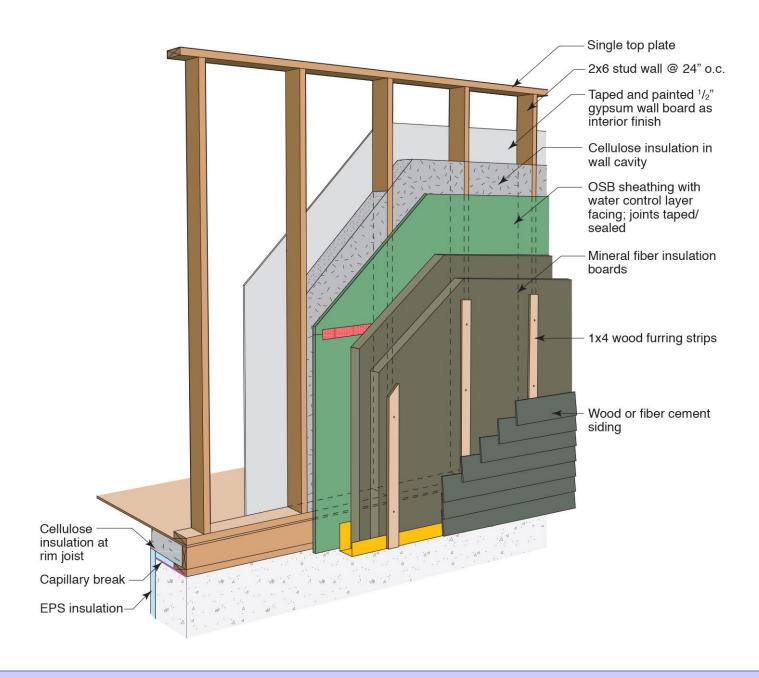

ce of the exterior sheathing is the condensing surface of interest Wood-based siding Building paper -Exterior sheathing R-19 cavity insulation in wood frame wall Gypsum board with any paint or wall covering









Figure 8-7. Outside vapour pressure, saturated vapour pressure and inside vapour pressure for Winnipeg.







# Carbon...

Transition From A Hydrocarbon Based Economy to a Carbohydrate Based Economy Wood is good.... it grows on trees...



# Wood Is A Battery For Energy From The Sun

Carbon + Water + Sunlight = Wood (photosynthesis)

Wood Is a Pretty Good Building Material

When We Are Done It Turns Back To Carbon and Water and Releases The Energy

# Plants Do A Better Job Of Converting Solar Energy Than Rocks

### Let The Plants Do It



## **Wood Wall Evolution**

















## **Wood Building Evolution**



















## **Production Housing**









## **Mass Timber**