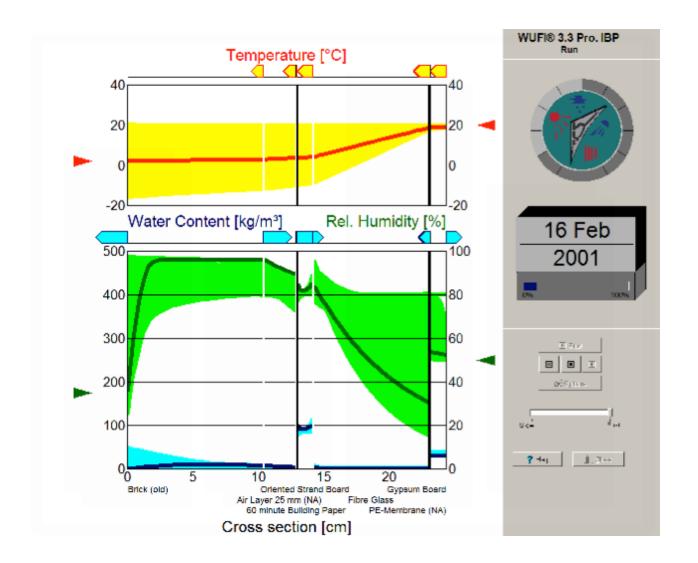

#### Condensation....Dew Points

Simple linearized energy-temperature relation for water From Straube & Burnett, 2005

The inside face of the exterior sheathing is the condensing surface of interest Wood-based siding Building paper -Exterior sheathing R-19 cavity insulation in wood frame wall Gypsum board with any paint or wall covering

Figure 8-7. Outside vapour pressure, saturated vapour pressure and inside vapour pressure for Winnipeg.