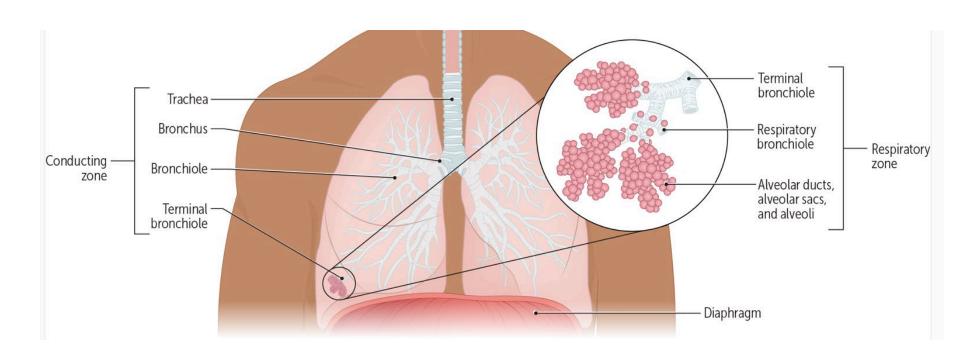

#### COVID

CDC – Harvard School of Public Health Indoor RH between 40 and 50 percent

> Lower lung function - Alveoli Falling velocity – Stokes Law