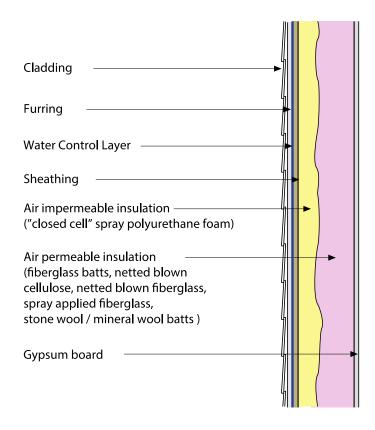

k, Ph.D., P.Eng, ASHRAE Fellow

# Building Science

Covid....Carbon...

# COVID CDC – Harvard School of Public Health Indoor RH between 40 and 50 percent

#### COVID

CDC – Harvard School of Public Health Indoor RH between 40 and 50 percent

> Lower lung function - Alveoli Falling velocity – Stokes Law



### Polar Molecule









#### Condensation....Dew Points









Simple linearized energy-temperature relation for water From Straube & Burnett, 2005

The inside face of the exterior sheathing is the condensing surface of interest Wood-based siding Building paper -Exterior sheathing R-19 cavity insulation in wood frame wall Gypsum board with any paint or wall covering









Figure 8-7. Outside vapour pressure, saturated vapour pressure and inside vapour pressure for Winnipeg.







# Carbon...

Transition From A Hydrocarbon Based Economy to a Carbohydrate Based Economy Wood is good.... it grows on trees...



# Wood Is A Battery For Energy From The Sun

Carbon + Water + Sunlight = Wood (photosynthesis)

Wood Is a Pretty Good Building Material

When We Are Done It Turns Back To Carbon and Water and Releases The Energy

# Plants Do A Better Job Of Converting Solar Energy Than Rocks

### Let The Plants Do It



## **Wood Wall Evolution**

















## **Wood Building Evolution**



















## **Production Housing**









## **Mass Timber**