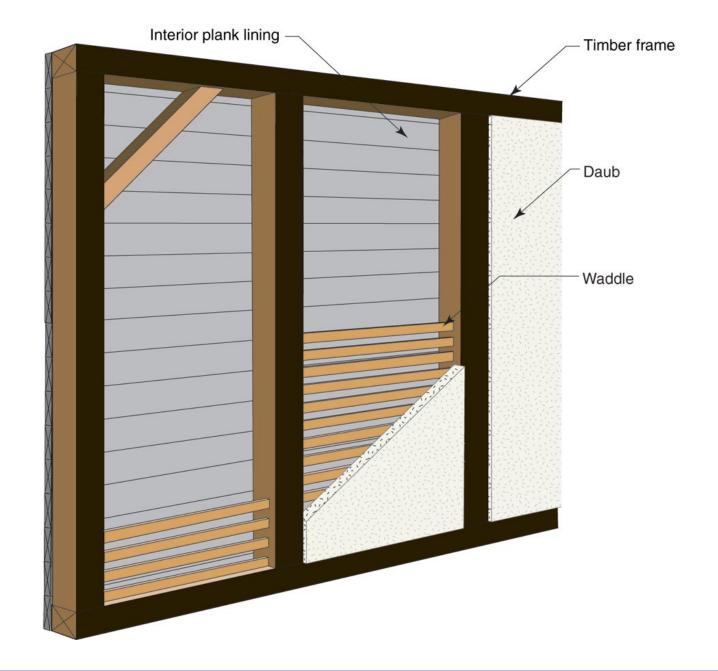

ide face of the exterior sheathing is the condensing surface of interest Wood-based siding Building paper -Exterior sheathing R-19 cavity insulation in wood frame wall Gypsum board with any paint or wall covering









Figure 8-7. Outside vapour pressure, saturated vapour pressure and inside vapour pressure for Winnipeg.







# Carbon...

Transition From A Hydrocarbon Based Economy to a Carbohydrate Based Economy Wood is good.... it grows on trees...



# Wood Is A Battery For Energy From The Sun

Carbon + Water + Sunlight = Wood (photosynthesis)

Wood Is a Pretty Good Building Material

When We Are Done It Turns Back To Carbon and Water and Releases The Energy

# Plants Do A Better Job Of Converting Solar Energy Than Rocks

### Let The Plants Do It



## **Wood Wall Evolution**

















## **Wood Building Evolution**



















## **Production Housing**









## **Mass Timber**