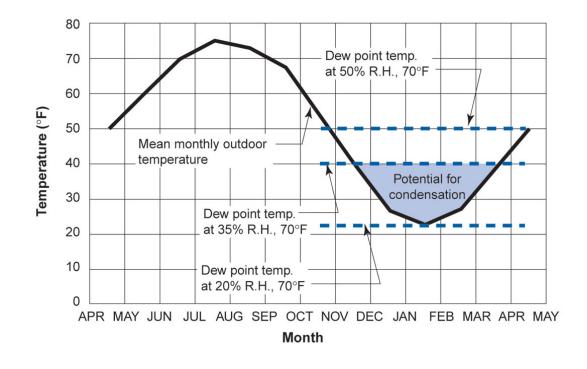

#### Condensation....Dew Points

Simple linearized energy-temperature relation for water From Straube & Burnett, 2005

The inside face of the exterior sheathing is the condensing surface of interest Wood-based siding Building paper -Exterior sheathing R-19 cavity insulation in wood frame wall Gypsum board with any paint or wall covering