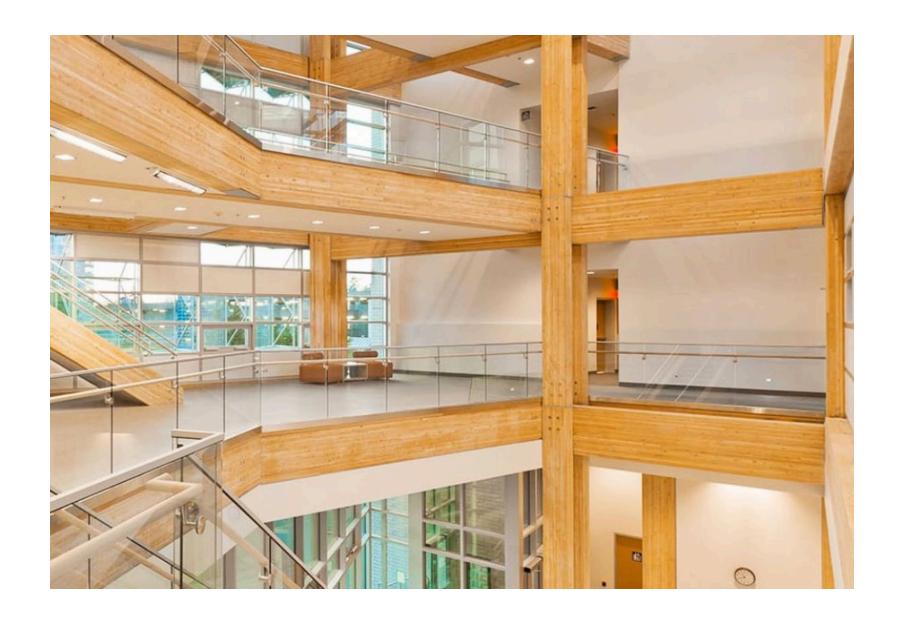

heathing R-19 cavity insulation in wood frame wall Gypsum board with any paint or wall covering









Figure 8-7. Outside vapour pressure, saturated vapour pressure and inside vapour pressure for Winnipeg.







# Carbon...

Transition From A Hydrocarbon Based Economy to a Carbohydrate Based Economy Wood is good.... it grows on trees...



# Wood Is A Battery For Energy From The Sun

Carbon + Water + Sunlight = Wood (photosynthesis)

Wood Is a Pretty Good Building Material

When We Are Done It Turns Back To Carbon and Water and Releases The Energy

# Plants Do A Better Job Of Converting Solar Energy Than Rocks

### Let The Plants Do It



## **Wood Wall Evolution**

















## **Wood Building Evolution**



















## **Production Housing**









## **Mass Timber**