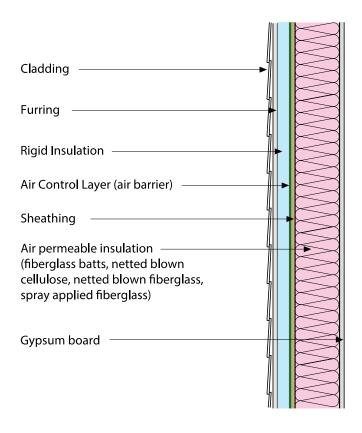

rek, Ph.D., P.Eng, ASHRAE Fellow

# Building Science

Covid....Carbon...

# COVID CDC – Harvard School of Public Health Indoor RH between 40 and 50 percent

#### COVID

CDC – Harvard School of Public Health Indoor RH between 40 and 50 percent

> Lower lung function - Alveoli Falling velocity – Stokes Law



### Polar Molecule









#### Condensation....Dew Points









Simple linearized energy-temperature relation for water From Straube & Burnett, 2005

The inside face of the exterior sheathing is the condensing surface of interest Wood-based siding Building paper -Exterior sheathing R-19 cavity insulation in wood frame wall Gypsum board with any paint or wall covering









Figure 8-7. Outside vapour pressure, saturated vapour pressure and inside vapour pressure for Winnipeg.







# Carbon...

Transition From A Hydrocarbon Based Economy to a Carbohydrate Based Economy Wood is good.... it grows on trees...



# Wood Is A Battery For Energy From The Sun

Carbon + Water + Sunlight = Wood (photosynthesis)

Wood Is a Pretty Good Building Material

When We Are Done It Turns Back To Carbon and Water and Releases The Energy

# Plants Do A Better Job Of Converting Solar Energy Than Rocks

### Let The Plants Do It



## **Wood Wall Evolution**

















## **Wood Building Evolution**



















## **Production Housing**









## **Mass Timber**