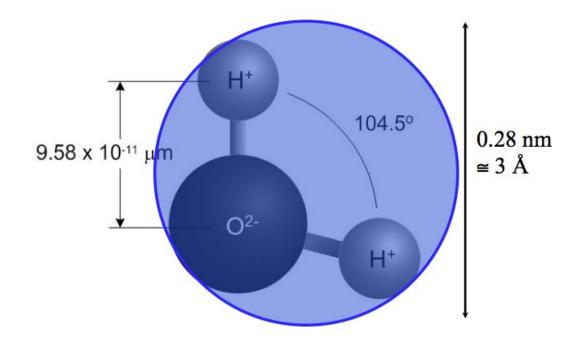

Joseph Lstiburek, Ph.D., P.Eng, ASHRAE Fellow

# Building Science

Covid....Carbon...

# COVID CDC – Harvard School of Public Health Indoor RH between 40 and 50 percent

#### COVID

CDC – Harvard School of Public Health Indoor RH between 40 and 50 percent

> Lower lung function - Alveoli Falling velocity – Stokes Law



### Polar Molecule









#### Condensation....Dew Points









Simple linearized energy-temperature relation for water From Straube & Burnett, 2005

The inside face of the exterior sheathing is the condensing surface of interest Wood-based siding Building paper -Exterior sheathing R-19 cavity insulation in wood frame wall Gypsum board with any paint or wall covering









Figure 8-7. Outside vapour pressure, saturated vapour pressure and inside vapour pressure for Winnipeg.







# Carbon...

Transition From A Hydrocarbon Based Economy to a Carbohydrate Based Economy Wood is good.... it grows on trees...



# Wood Is A Battery For Energy From The Sun

Carbon + Water + Sunlight = Wood (photosynthesis)

Wood Is a Pretty Good Building Material

When We Are Done It Turns Back To Carbon and Water and Rel