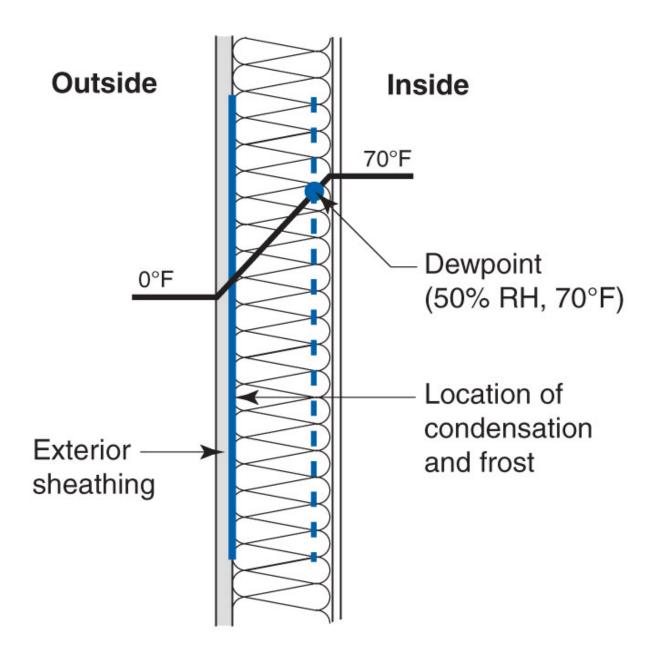

#### Condensation....Dew Points

Simple linearized energy-temperature relation for water From Straube & Burnett, 2005

The inside face of the exterior sheathing is the condensing surface of interest Wood-based siding Building paper -Exterior sheathing R-19 cavity insulation in wood frame wall Gypsum board with any paint or wall covering