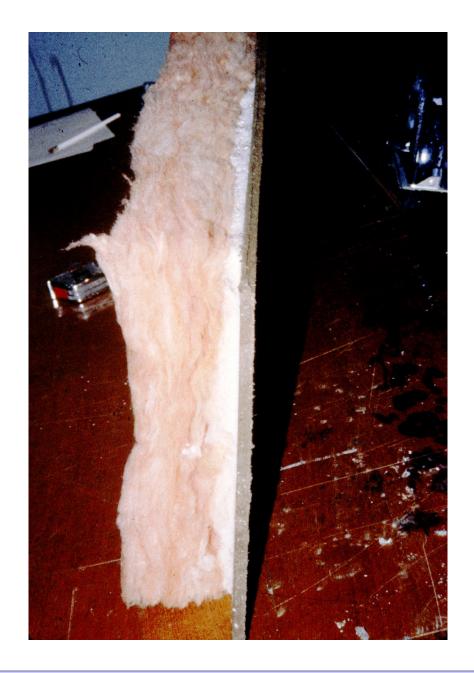

#### Condensation....Dew Points

Simple linearized energy-temperature relation for water From Straube & Burnett, 2005

The inside face of the exterior sheathing is the condensing surface of interest Wood-based siding Building paper -Exterior sheathing R-19 cavity insulation in wood frame wall Gypsum board with any paint or wall covering