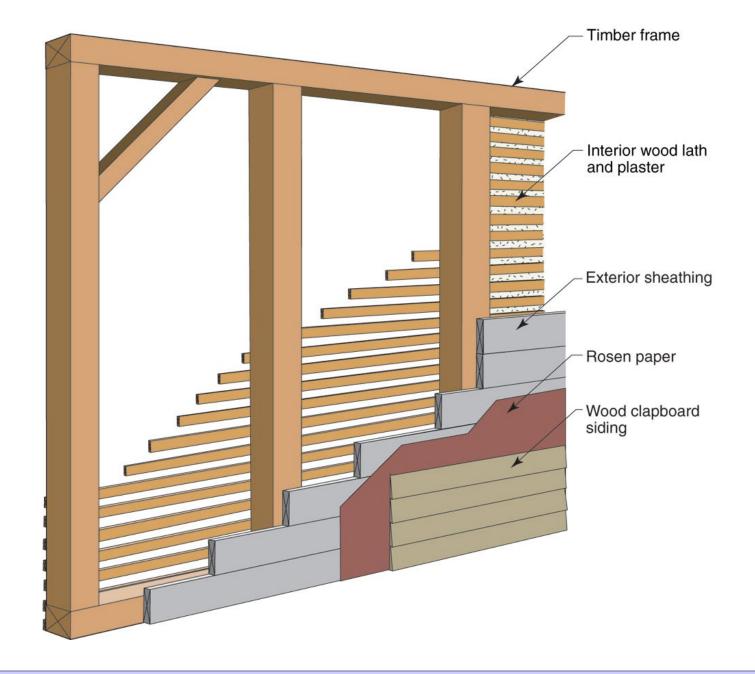

e face of the exterior sheathing is the condensing surface of interest Wood-based siding Building paper -Exterior sheathing R-19 cavity insulation in wood frame wall Gypsum board with any paint or wall covering









Figure 8-7. Outside vapour pressure, saturated vapour pressure and inside vapour pressure for Winnipeg.







# Carbon...

Transition From A Hydrocarbon Based Economy to a Carbohydrate Based Economy Wood is good.... it grows on trees...



# Wood Is A Battery For Energy From The Sun

Carbon + Water + Sunlight = Wood (photosynthesis)

Wood Is a Pretty Good Building Material

When We Are Done It Turns Back To Carbon and Water and Releases The Energy

# Plants Do A Better Job Of Converting Solar Energy Than Rocks

### Let The Plants Do It



## **Wood Wall Evolution**

















## **Wood Building Evolution**



















## **Production Housing**









## **Mass Timber**