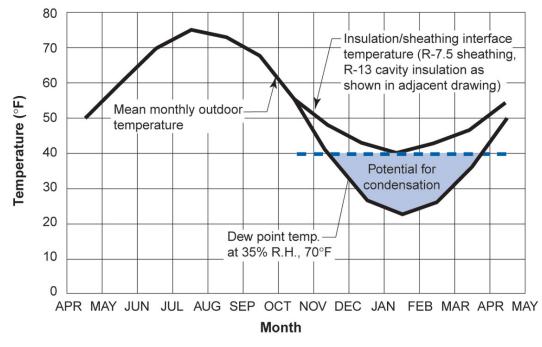

#### Condensation....Dew Points

Simple linearized energy-temperature relation for water From Straube & Burnett, 2005

The inside face of the exterior sheathing is the condensing surface of interest Wood-based siding Building paper -Exterior sheathing R-19 cavity insulation in wood frame wall Gypsum board with any paint or wall covering