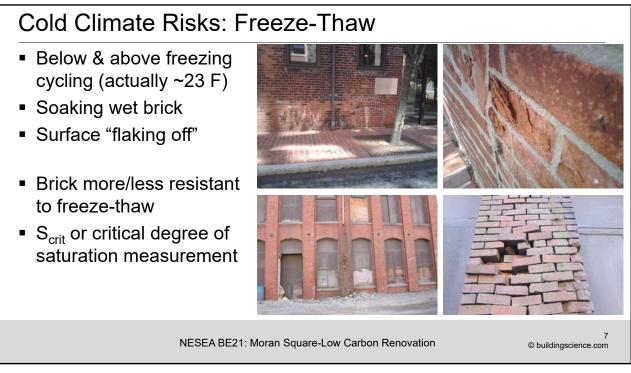

## <section-header><section-header><section-header><section-header><section-header><section-header><text>





NESEA BE21: Moran Square-Low Carbon Renovation

© buildingscience.com

3

























































## **Document Resources**

- Building Science Digest 114: Interior Insulation Retrofits of Load-Bearing Masonry Walls In Cold Climates http://www.buildingscience.com/documents/digests/bsd-114-interior-insulation-retrofits-of-load-bearing-masonry-walls-in-coldclimates
- Building Science Insight 047: Thick as a Brick http://www.buildingscience.com/documents/insights/bsi-047-thick-as-brick/
- Building Science Insight 080: Tailor Made http://buildingscience.com/documents/insights/bsi080-tailor-made
- Building Science Insight 095: How Buildings Age http://buildingscience.com/documents/building-science-insights/bsi-095-how-buildings-age
- Building Science Insight 105: Avoiding Mass Failures https://www.buildingscience.com/documents/building-scien