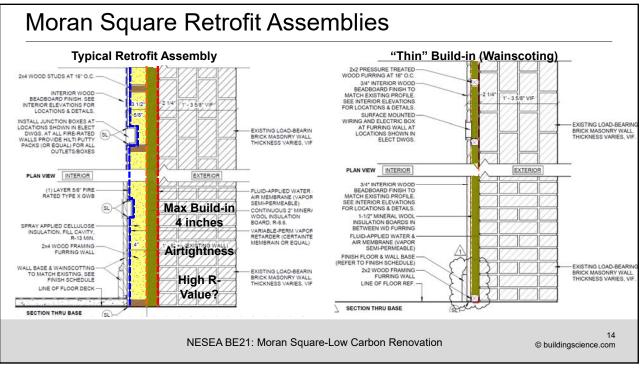

## <section-header><section-header><section-header><section-header><section-header><section-header><text>

NESEA BE21: Moran Square-Low Carbon Renovation

© buildingscience.com

3