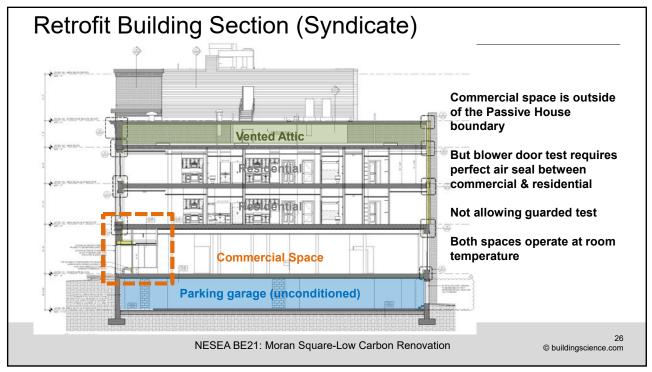

## <section-header><section-header><section-header><section-header><section-header><section-header><text>





NESEA BE21: Moran Square-Low Carbon Renovation

© buildingscience.com

3

























































## **Document Resources**

- Building Science Digest 114: Interior Insulation Retrofits of Load-Bearing Masonry Walls In Cold Climates http://www.buildingscience.com/documents/digests/bsd-114-interior-insulation-retrofits-of-load-bearing-masonry-walls-in-coldclimates
- Building Science Insight 047: Thick as a Brick http://www.buildingscience.com/documents/insights/bsi-047-thick-as-brick/
- Building Science Insight 080: Tailor Made http://buildingscience.com/documents/insights/bsi080-tailor-made
- Building Science Insight 095: How Buildings Age http://buildingscience.com/documents/building-science-insights/bsi-095-how-buildings-age
- Building Science Insight 105: Avoiding Mass Failures https://www.buildingscience.com/documents/building-science-insights/bsi-105-avoiding-mass-failur