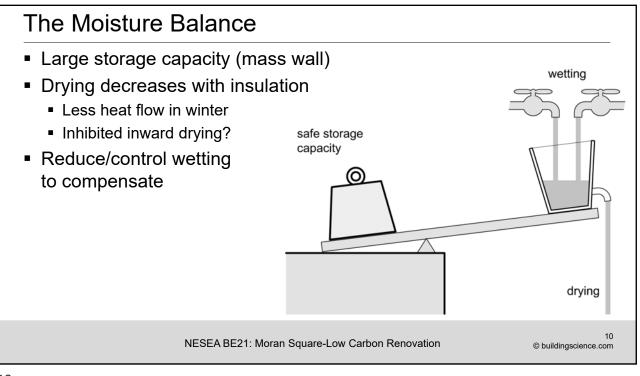

## <section-header><section-header><section-header><section-header><section-header><section-header><text>





NESEA BE21: Moran Square-Low Carbon Renovation

© buildingscience.com

3

























































## **Document Resources**

- Building Science Digest 114: Interior Insulation Retrofits of Load-Bearing Masonry Walls In Cold Climates http://www.buildingscience.com/documents/digests/bsd-114-interior-insulation-retrofits-of-load-bearing-masonry-walls-in-coldclimates
- Building Science Insight 047: Thick as a Brick http://www.buildingscience.com/documents/insights/bsi-047-thick-as-brick/
- Building Science Insight 080: Tailor Made http://buildingscience.com/documents/insights/bsi080-tailor-made
- Building Science Insight 095: How Buildings Age http://buildingscience.com/documents/building-science-insights/bsi-095-how-buildings-age
- Building Science Insight 105: Avoiding Mass Failures https://www.buildingscience.com/documents/building-science-ins