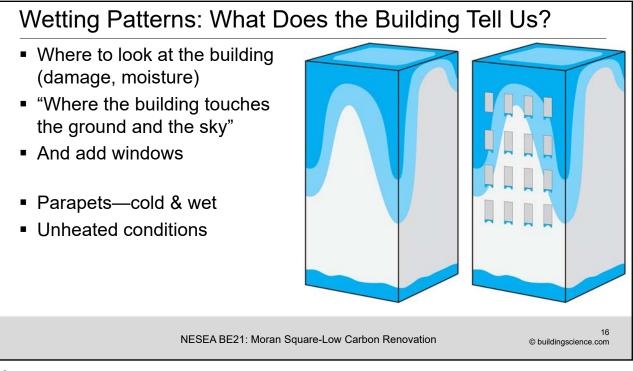

## <section-header><section-header><section-header><section-header><section-header><section-header><text>





NESEA BE21: Moran Square-Low Carbon Renovation

© buildingscience.com

3

























































## **Document Resources**

- Building Science Digest 114: Interior Insulation Retrofits of Load-Bearing Masonry Walls In Cold Climates http://www.buildingscience.com/documents/digests/bsd-114-interior-insulation-retrofits-of-load-bearing-masonry-walls-in-coldclimates
- Building Science Insight 047: Thick as a Brick http://www.buildingscience.com/documents/insights/bsi-047-thick-as-brick/
- Building Science Insight 080: Tailor Made http://buildingscience.com/documents/insights/bsi080-tailor-made
- Building Science Insight 095: How Buildings Age http://buildingscience.com/documents/building-science-insights/bsi-095-how-buildings-age
- Building Science Insight 105: Avoiding Mass Failures https://www.buildingscience.com/documents/building-science-insights/bsi-10