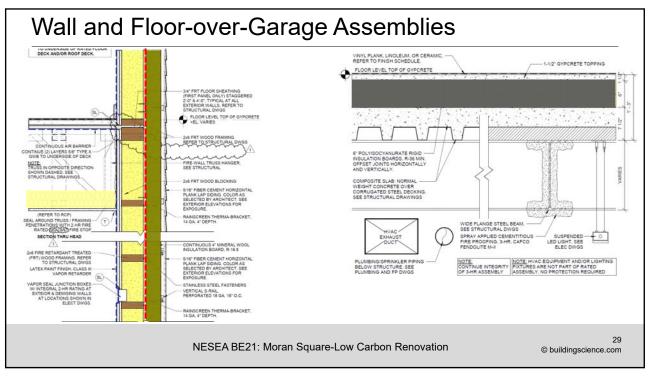

## <section-header><section-header><section-header><section-header><section-header><section-header><text>

NESEA BE21: Moran Square-Low Carbon Renovation

© buildingscience.com

3