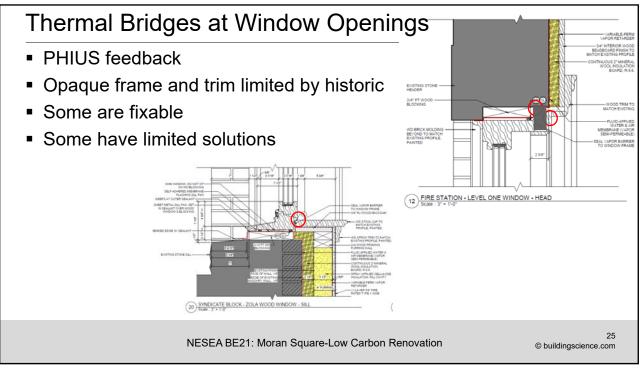

## <section-header><section-header><section-header><section-header><section-header><section-header><text>





NESEA BE21: Moran Square-Low Carbon Renovation

© buildingscience.com

3

























































## **Document Resources**

- Building Science Digest 114: Interior Insulation Retrofits of Load-Bearing Masonry Walls In Cold Climates http://www.buildingscience.com/documents/digests/bsd-114-interior-insulation-retrofits-of-load-bearing-masonry-walls-in-coldclimates
- Building Science Insight 047: Thick as a Brick http://www.buildingscience.com/documents/insights/bsi-047-thick-as-brick/
- Building Science Insight 080: Tailor Made http://buildingscience.com/documents/insights/bsi080-tailor-made
- Building Science Insight 095: How Buildings Age http://buildingscience.com/documents/building-science-insights/bsi-095-how-buildings-age
- Building Science Insight 105: Avoiding Mass Failures https://www.buildingscience.com/documents/building-science-insights/bsi-105-avoiding-mass-fail