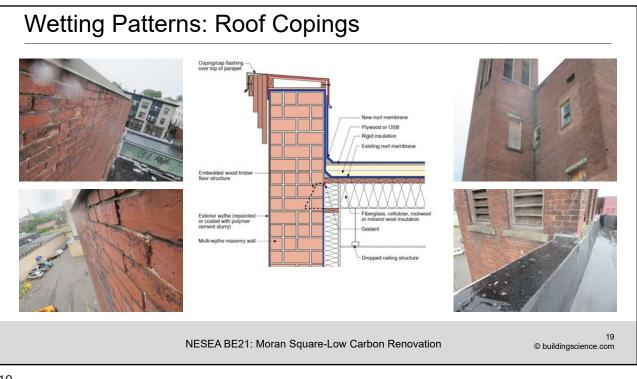

## <section-header><section-header><section-header><section-header><section-header><section-header><text>





NESEA BE21: Moran Square-Low Carbon Renovation

© buildingscience.com

3

























































## **Document Resources**

- Building Science Digest 114: Interior Insulation Retrofits of Load-Bearing Masonry Walls In Cold Climates http://www.buildingscience.com/documents/digests/bsd-114-interior-insulation-retrofits-of-load-bearing-masonry-walls-in-coldclimates
- Building Science Insight 047: Thick as a Brick http://www.buildingscience.com/documents/insights/bsi-047-thick-as-brick/
- Building Science Insight 080: Tailor Made http://buildingscience.com/documents/insights/bsi080-tailor-made
- Building Science Insight 095: How Buildings Age http://buildingscience.com/documents/building-science-insights/bsi-095-how-buildings-age
- Building Science Insight 105: Avoiding Mass Failures https://www.buildingscience.com/documents/building-science-insights/bsi-105-avoi