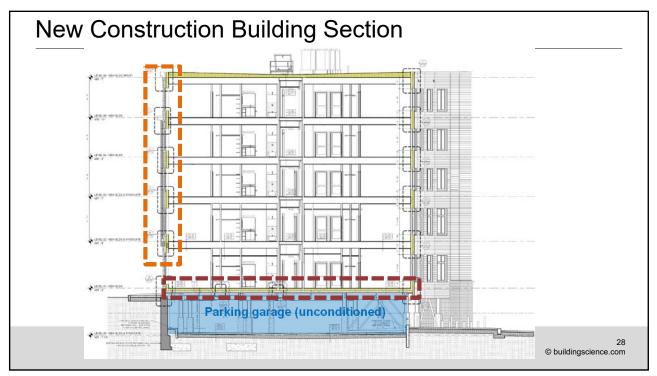

## <section-header><section-header><section-header><section-header><section-header><section-header><text>





NESEA BE21: Moran Square-Low Carbon Renovation

© buildingscience.com

3

























































## **Document Resources**

- Building Science Digest 114: Interior Insulation Retrofits of Load-Bearing Masonry Walls In Cold Climates http://www.buildingscience.com/documents/digests/bsd-114-interior-insulation-retrofits-of-load-bearing-masonry-walls-in-coldclimates
- Building Science Insight 047: Thick as a Brick http://www.buildingscience.com/documents/insights/bsi-047-thick-as-brick/
- Building Science Insight 080: Tailor Made http://buildingscience.com/documents/insights/bsi080-tailor-made
- Building Science Insight 095: How Buildings Age http://buildingscience.com/documents/building-science-insights/bsi-095-how-buildings-age
- Building Science Insight 105: Avoiding Mass Failures https://www.buildingscience.com/documents/building-science-insights/bsi-105-avoiding-mass-failures
-