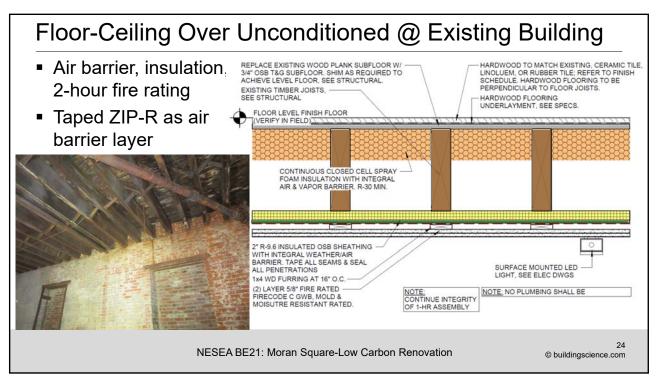

## <section-header><section-header><section-header><section-header><section-header><section-header><text>





NESEA BE21: Moran Square-Low Carbon Renovation

© buildingscience.com

3

























































## **Document Resources**

- Building Science Digest 114: Interior Insulation Retrofits of Load-Bearing Masonry Walls In Cold Climates http://www.buildingscience.com/documents/digests/bsd-114-interior-insulation-retrofits-of-load-bearing-masonry-walls-in-coldclimates
- Building Science Insight 047: Thick as a Brick http://www.buildingscience.com/documents/insights/bsi-047-thick-as-brick/
- Building Science Insight 080: Tailor Made http://buildingscience.com/documents/insights/bsi080-tailor-made
- Building Science Insight 095: How Buildings Age http://buildingscience.com/documents/building-science-insights/bsi-095-how-buildings-age
- Building Science Insight 105: Avoiding Mass Failures https://www.buildingscience.com/documents/building-science-insights/bsi-105-avoiding-mass-fa