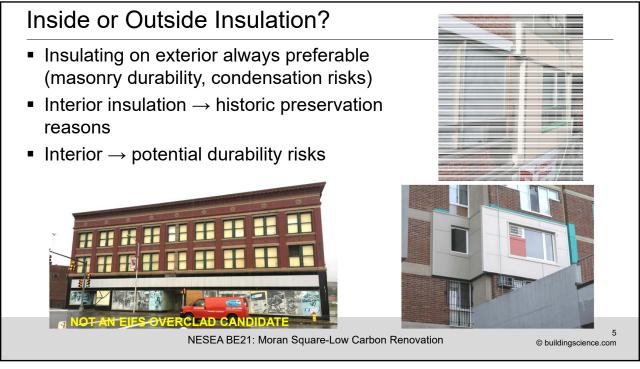

## <section-header><section-header><section-header><section-header><section-header><section-header><text>





NESEA BE21: Moran Square-Low Carbon Renovation

© buildingscience.com

3

























































## **Document Resources**

- Building Science Digest 114: Interior Insulation Retrofits of Load-Bearing Masonry Walls In Cold Climates http://www.buildingscience.com/documents/digests/bsd-114-interior-insulation-retrofits-of-load-bearing-masonry-walls-in-coldclimates
- Building Science Insight 047: Thick as a Brick http://www.buildingscience.com/documents/insights/bsi-047-thick-as-brick/
- Building Science Insight 080: Tailor Made http://buildingscience.com/documents/insights/bsi080-tailor-made
- Building Science Insight 095: How Buildings Age http://buildingscience.com/documents/building-science-insights/bsi-095-how-buildings-age
- Building Science Insight 105: Avoiding Mass Failures https://www.buildingscience.com/documents/building-s