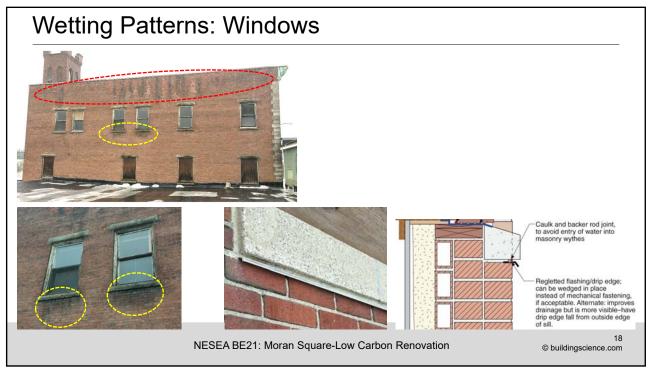

## <section-header><section-header><section-header><section-header><section-header><section-header><text>





NESEA BE21: Moran Square-Low Carbon Renovation

© buildingscience.com

3

























































## **Document Resources**

- Building Science Digest 114: Interior Insulation Retrofits of Load-Bearing Masonry Walls In Cold Climates http://www.buildingscience.com/documents/digests/bsd-114-interior-insulation-retrofits-of-load-bearing-masonry-walls-in-coldclimates
- Building Science Insight 047: Thick as a Brick http://www.buildingscience.com/documents/insights/bsi-047-thick-as-brick/
- Building Science Insight 080: Tailor Made http://buildingscience.com/documents/insights/bsi080-tailor-made
- Building Science Insight 095: How Buildings Age http://buildingscience.com/documents/building-science-insights/bsi-095-how-buildings-age
- Building Science Insight 105: Avoiding Mass Failures https://www.buildingscience.com/documents/building-science-insights/bsi-105-av