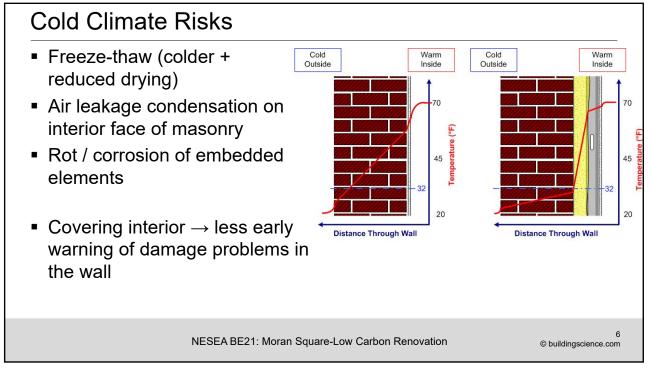

## <section-header><section-header><section-header><section-header><section-header><section-header><text>





NESEA BE21: Moran Square-Low Carbon Renovation

© buildingscience.com

3

























































## **Document Resources**

- Building Science Digest 114: Interior Insulation Retrofits of Load-Bearing Masonry Walls In Cold Climates http://www.buildingscience.com/documents/digests/bsd-114-interior-insulation-retrofits-of-load-bearing-masonry-walls-in-coldclimates
- Building Science Insight 047: Thick as a Brick http://www.buildingscience.com/documents/insights/bsi-047-thick-as-brick/
- Building Science Insight 080: Tailor Made http://buildingscience.com/documents/insights/bsi080-tailor-made
- Building Science Insight 095: How Buildings Age http://buildingscience.com/documents/building-science-insights/bsi-095-how-buildings-age
- Building Science Insight 105: Avoiding Mass Failures https://www.buildingscience.com/documents/building-sci