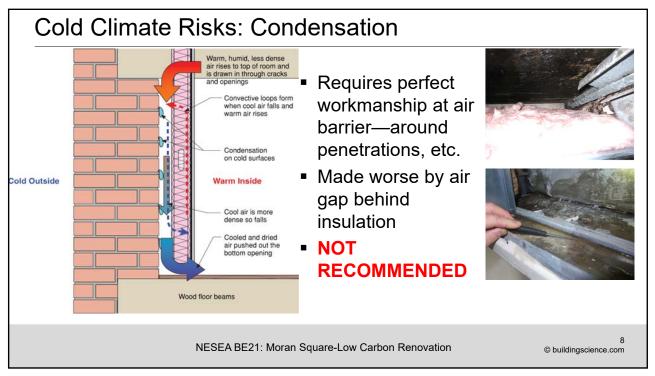

## <section-header><section-header><section-header><section-header><section-header><section-header><text>





NESEA BE21: Moran Square-Low Carbon Renovation

© buildingscience.com

3

























































## **Document Resources**

- Building Science Digest 114: Interior Insulation Retrofits of Load-Bearing Masonry Walls In Cold Climates http://www.buildingscience.com/documents/digests/bsd-114-interior-insulation-retrofits-of-load-bearing-masonry-walls-in-coldclimates
- Building Science Insight 047: Thick as a Brick http://www.buildingscience.com/documents/insights/bsi-047-thick-as-brick/
- Building Science Insight 080: Tailor Made http://buildingscience.com/documents/insights/bsi080-tailor-made
- Building Science Insight 095: How Buildings Age http://buildingscience.com/documents/building-science-insights/bsi-095-how-buildings-age
- Building Science Insight 105: Avoiding Mass Failures https://www.buildingscience.com/documents/building-science