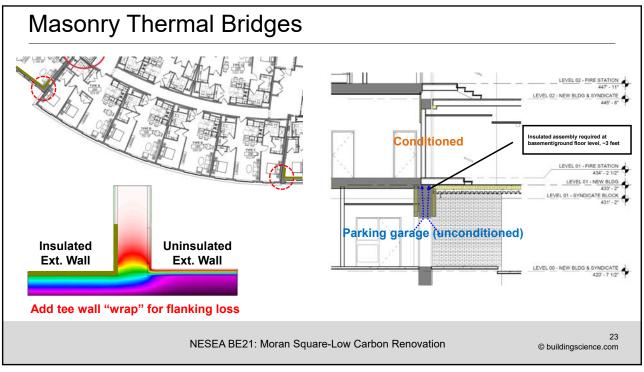

## <section-header><section-header><section-header><section-header><section-header><section-header><text>





NESEA BE21: Moran Square-Low Carbon Renovation

© buildingscience.com

3

























































## **Document Resources**

- Building Science Digest 114: Interior Insulation Retrofits of Load-Bearing Masonry Walls In Cold Climates http://www.buildingscience.com/documents/digests/bsd-114-interior-insulation-retrofits-of-load-bearing-masonry-walls-in-coldclimates
- Building Science Insight 047: Thick as a Brick http://www.buildingscience.com/documents/insights/bsi-047-thick-as-brick/
- Building Science Insight 080: Tailor Made http://buildingscience.com/documents/insights/bsi080-tailor-made
- Building Science Insight 095: How Buildings Age http://buildingscience.com/documents/building-science-insights/bsi-095-how-buildings-age
- Building Science Insight 105: Avoiding Mass Failures https://www.buildingscience.com/documents/building-science-insights/bsi-105-avoiding-mass-