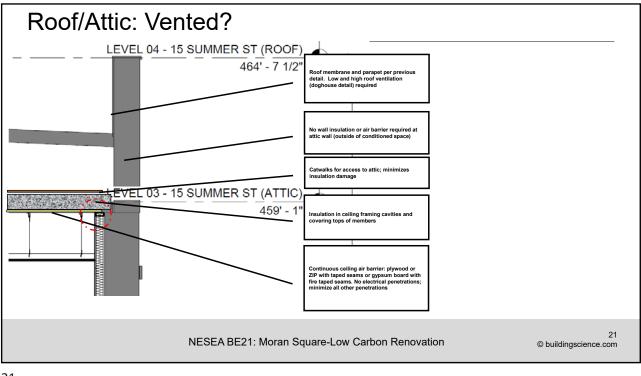

## <section-header><section-header><section-header><section-header><section-header><section-header><text>





NESEA BE21: Moran Square-Low Carbon Renovation

© buildingscience.com

3

























































## **Document Resources**

- Building Science Digest 114: Interior Insulation Retrofits of Load-Bearing Masonry Walls In Cold Climates http://www.buildingscience.com/documents/digests/bsd-114-interior-insulation-retrofits-of-load-bearing-masonry-walls-in-coldclimates
- Building Science Insight 047: Thick as a Brick http://www.buildingscience.com/documents/insights/bsi-047-thick-as-brick/
- Building Science Insight 080: Tailor Made http://buildingscience.com/documents/insights/bsi080-tailor-made
- Building Science Insight 095: How Buildings Age http://buildingscience.com/documents/building-science-insights/bsi-095-how-buildings-age
- Building Science Insight 105: Avoiding Mass Failures https://www.buildingscience.com/documents/building-science-insights/bsi-105-avoiding-m