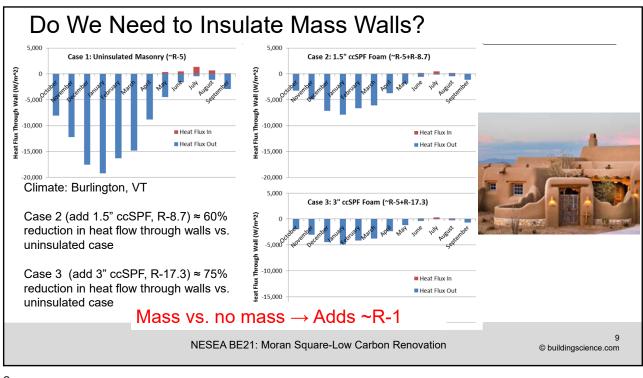

## <section-header><section-header><section-header><section-header><section-header><section-header><text>





NESEA BE21: Moran Square-Low Carbon Renovation

© buildingscience.com

3

























































## **Document Resources**

- Building Science Digest 114: Interior Insulation Retrofits of Load-Bearing Masonry Walls In Cold Climates http://www.buildingscience.com/documents/digests/bsd-114-interior-insulation-retrofits-of-load-bearing-masonry-walls-in-coldclimates
- Building Science Insight 047: Thick as a Brick http://www.buildingscience.com/documents/insights/bsi-047-thick-as-brick/
- Building Science Insight 080: Tailor Made http://buildingscience.com/documents/insights/bsi080-tailor-made
- Building Science Insight 095: How Buildings Age http://buildingscience.com/documents/building-science-insights/bsi-095-how-buildings-age
- Building Science Insight 105: Avoiding Mass Failures https://www.buildingscience.com/documents/building-science-i