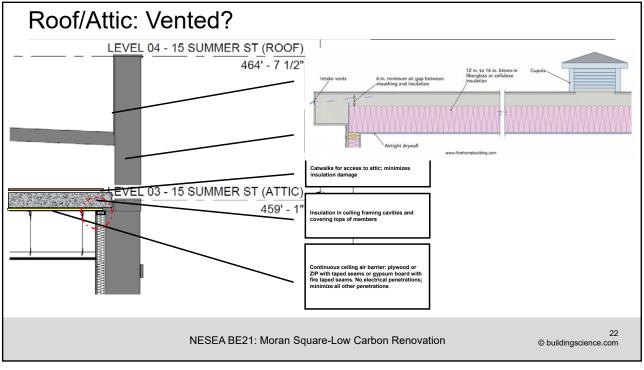

## <section-header><section-header><section-header><section-header><section-header><section-header><text>





NESEA BE21: Moran Square-Low Carbon Renovation

© buildingscience.com

3

























































## **Document Resources**

- Building Science Digest 114: Interior Insulation Retrofits of Load-Bearing Masonry Walls In Cold Climates http://www.buildingscience.com/documents/digests/bsd-114-interior-insulation-retrofits-of-load-bearing-masonry-walls-in-coldclimates
- Building Science Insight 047: Thick as a Brick http://www.buildingscience.com/documents/insights/bsi-047-thick-as-brick/
- Building Science Insight 080: Tailor Made http://buildingscience.com/documents/insights/bsi080-tailor-made
- Building Science Insight 095: How Buildings Age http://buildingscience.com/documents/building-science-insights/bsi-095-how-buildings-age
- Building Science Insight 105: Avoiding Mass Failures https://www.buildingscience.com/documents/building-science-insights/bsi-105-avoiding-mas