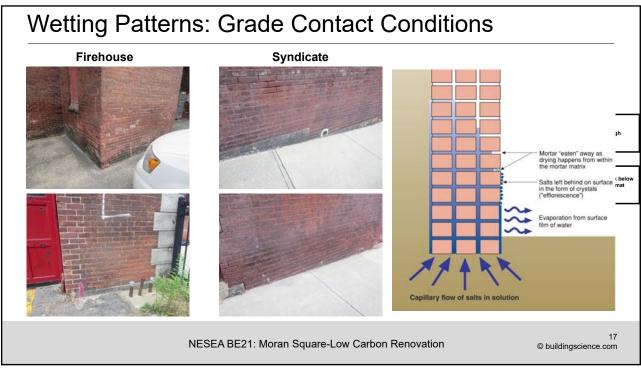

## <section-header><section-header><section-header><section-header><section-header><section-header><text>





NESEA BE21: Moran Square-Low Carbon Renovation

© buildingscience.com

3

























































## **Document Resources**

- Building Science Digest 114: Interior Insulation Retrofits of Load-Bearing Masonry Walls In Cold Climates http://www.buildingscience.com/documents/digests/bsd-114-interior-insulation-retrofits-of-load-bearing-masonry-walls-in-coldclimates
- Building Science Insight 047: Thick as a Brick http://www.buildingscience.com/documents/insights/bsi-047-thick-as-brick/
- Building Science Insight 080: Tailor Made http://buildingscience.com/documents/insights/bsi080-tailor-made
- Building Science Insight 095: How Buildings Age http://buildingscience.com/documents/building-science-insights/bsi-095-how-buildings-age
- Building Science Insight 105: Avoiding Mass Failures https://www.buildingscience.com/documents/building-science-insights/bsi-105-