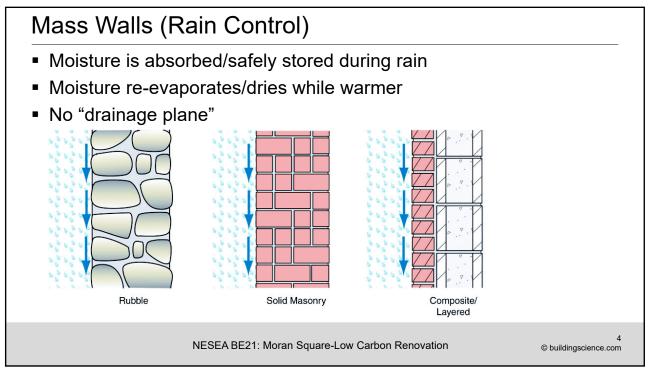

## <section-header><section-header><section-header><section-header><section-header><section-header><text>





NESEA BE21: Moran Square-Low Carbon Renovation

© buildingscience.com

3

























































## **Document Resources**

- Building Science Digest 114: Interior Insulation Retrofits of Load-Bearing Masonry Walls In Cold Climates http://www.buildingscience.com/documents/digests/bsd-114-interior-insulation-retrofits-of-load-bearing-masonry-walls-in-coldclimates
- Building Science Insight 047: Thick as a Brick http://www.buildingscience.com/documents/insights/bsi-047-thick-as-brick/
- Building Science Insight 080: Tailor Made http://buildingscience.com/documents/insights/bsi080-tailor-made
- Building Science Insight 095: How Buildings Age http://buildingscience.com/documents/building-science-insights/bsi-095-how-buildings-age
- Building Science Insight 105: Avoiding Mass Failures https://www.buildingscience.com/documents/building