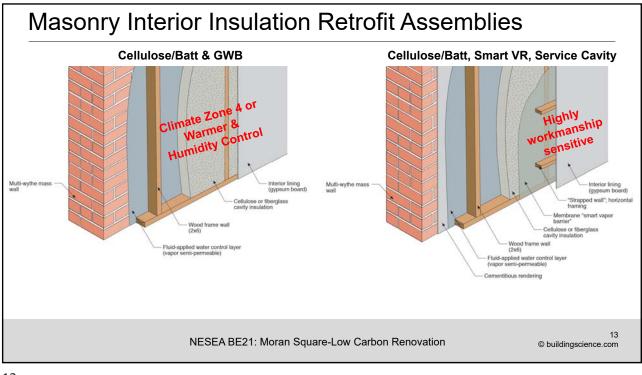

## <section-header><section-header><section-header><section-header><section-header><section-header><text>





NESEA BE21: Moran Square-Low Carbon Renovation

© buildingscience.com

3

























































## **Document Resources**

- Building Science Digest 114: Interior Insulation Retrofits of Load-Bearing Masonry Walls In Cold Climates http://www.buildingscience.com/documents/digests/bsd-114-interior-insulation-retrofits-of-load-bearing-masonry-walls-in-coldclimates
- Building Science Insight 047: Thick as a Brick http://www.buildingscience.com/documents/insights/bsi-047-thick-as-brick/
- Building Science Insight 080: Tailor Made http://buildingscience.com/documents/insights/bsi080-tailor-made
- Building Science Insight 095: How Buildings Age http://buildingscience.com/documents/building-science-insights/bsi-095-how-buildings-age
- Building Science Insight 105: Avoiding Mass Failures https://www.buildingscience.com/documents/building-science-insights/