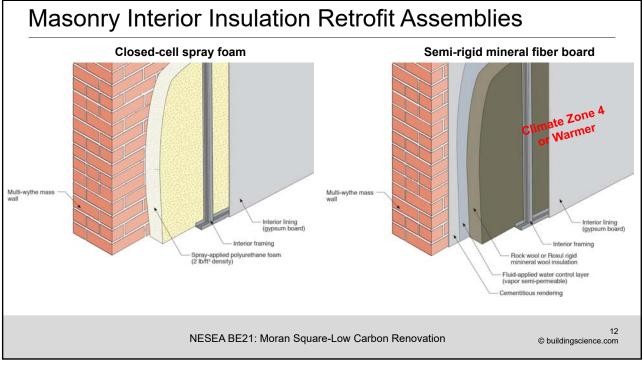

## <section-header><section-header><section-header><section-header><section-header><section-header><text>





NESEA BE21: Moran Square-Low Carbon Renovation

© buildingscience.com

3

























































## **Document Resources**

- Building Science Digest 114: Interior Insulation Retrofits of Load-Bearing Masonry Walls In Cold Climates http://www.buildingscience.com/documents/digests/bsd-114-interior-insulation-retrofits-of-load-bearing-masonry-walls-in-coldclimates
- Building Science Insight 047: Thick as a Brick http://www.buildingscience.com/documents/insights/bsi-047-thick-as-brick/
- Building Science Insight 080: Tailor Made http://buildingscience.com/documents/insights/bsi080-tailor-made
- Building Science Insight 095: How Buildings Age http://buildingscience.com/documents/building-science-insights/bsi-095-how-buildings-age
- Building Science Insight 105: Avoiding Mass Failures https://www.buildingscience.com/documents/building-science-insight