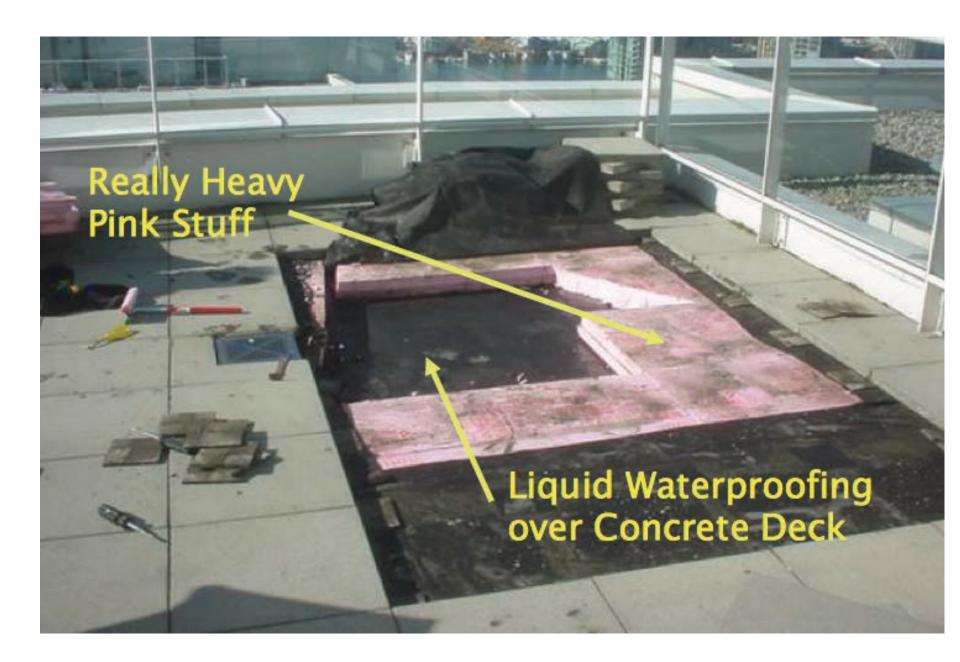

low slippage hazard: low



Sloped roof with parapets blow-off hazard: low slippage hazard: medium



Flat roof or overhang blow off hazard: high slippage hazard: low



Outward sloping roof blow-off hazard: high slippage hazard: high

From Baker, M.; Roofs, 1980



From Baker, M.; Roofs, 1980



From Baker, M.; Roofs, 1980



























































## It's a Case of Black or White

# It's a Case of Black or White Arrhenius

It's a Case of Black or White Arrhenius

Every 10 degrees C – double the "badness"











































## Plaza Decks





### Closed paving with surface drainage



From Baker, M.; Roofs, 1980 Courtesy National Research Council of Canada



#### Closed paving with surface drainage







## Osmosis



















## VAPOR PERMEANCE OF LIQUID MEMBRANES