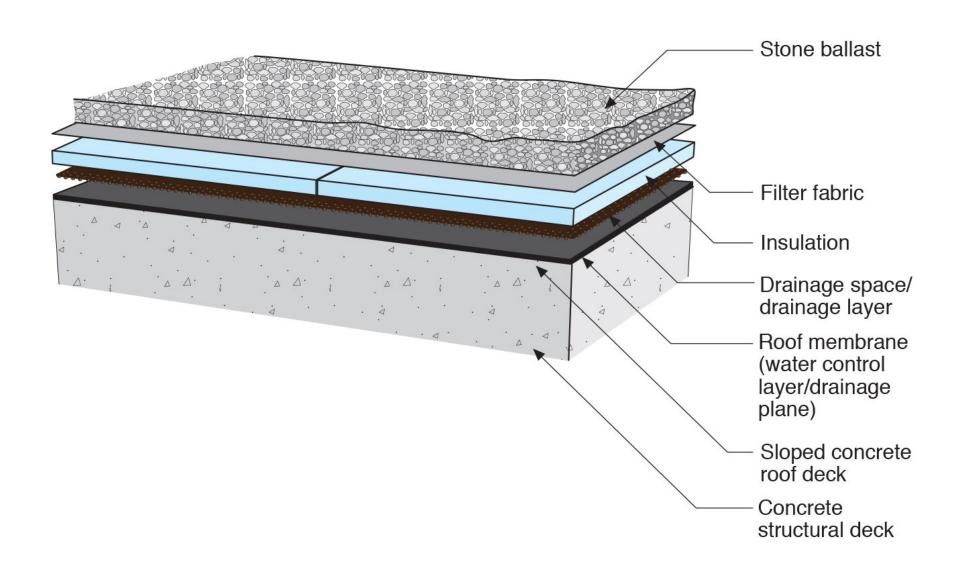

urek, Ph.D., P.Eng, ASHRAE Fellow

## Building Science

Adventures In Building Science







Adapted from Baker, M.; Roofs, 1980; Courtesy National Research Council of Canada















Flat roof with parapets blow-off hazard: low slippage hazard: low



Sloped roof with parapets blow-off hazard: low slippage hazard: medium



Flat roof or overhang blow off hazard: high slippage hazard: low



Outward sloping roof blow-off hazard: high slippage hazard: high

From Baker, M.; Roofs, 1980



From Baker, M.; Roofs, 1980



From Baker, M.; Roofs, 1980



























































## It's a Case of Black or White

# It's a Case of Black or White Arrhenius

It's a Case of Black or White Arrhenius

Every 10 degrees C – double the "badness"











































## Plaza Decks





### Closed paving with surface drainage



From Baker, M.; Roofs, 1980 Courtesy National Research Council of Canada



#### Closed paving with surface drainage







## Osmosis



















## VAPOR PERMEANCE OF LIQUID MEMBRANES