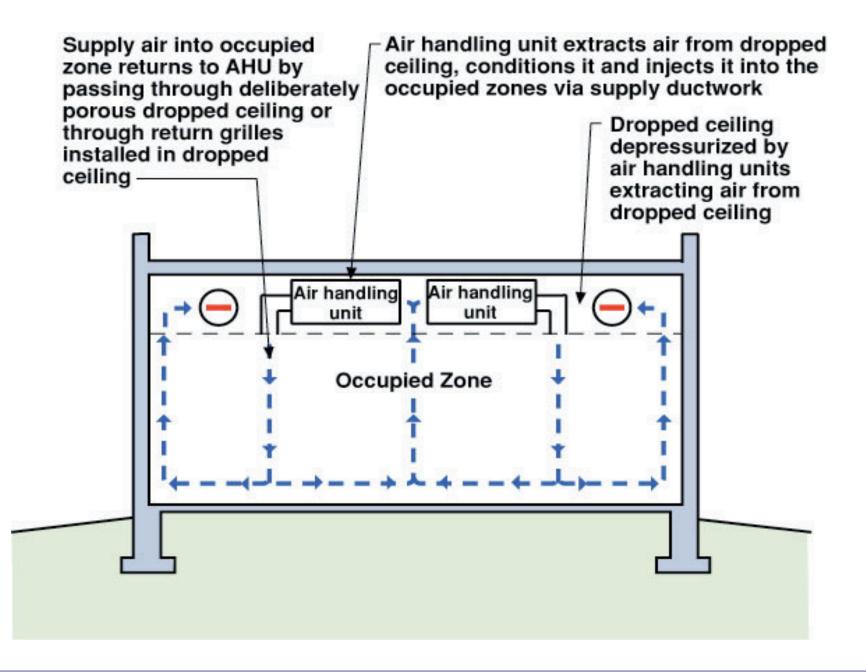

Joseph Lstiburek, Ph.D., P.Eng, ASHRAE Fellow

## Building Science

Adventures In Building Science







Adapted from Baker, M.; Roofs, 1980; Courtesy National Research Council of Canada















Flat roof with parapets blow-off hazard: low slippage hazard: low



Sloped roof with parapets blow-off hazard: low slippage hazard: medium



Flat roof or overhang blow off hazard: high slippage hazard: low



Outward sloping roof blow-off hazard: high slippage hazard: high

From Baker, M.; Roofs, 1980



From Baker, M.; Roofs, 1980



From Baker, M.; Roofs, 1980



























































## It's a Case of Black or White

# It's a Case of Black or White Arrhenius

It's a Case of Black or White Arrhenius

Every 10 degrees C – double the "badness"











































## Plaza Decks





### Closed paving with surface drainage



From Baker, M.; Roofs, 1980 Courtesy National Research Council of Canada



#### Closed paving with surface drainage







## Osmosis



















## VAPOR PERMEANCE OF LIQUID MEMBRANES