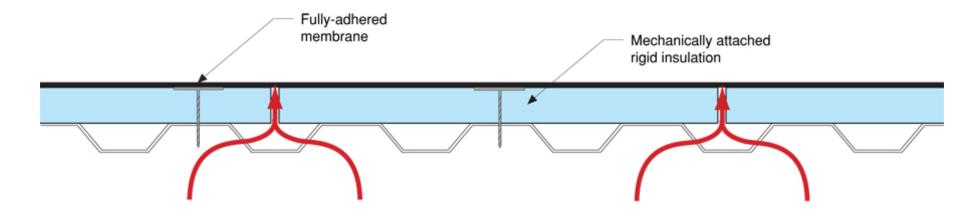

Joseph Lstiburek, Ph.D., P.Eng, ASHRAE Fellow

## Building Science

Adventures In Building Science







Adapted from Baker, M.; Roofs, 1980; Courtesy National Research Council of Canada















Flat roof with parapets blow-off hazard: low slippage hazard: low



Sloped roof with parapets blow-off hazard: low slippage hazard: medium



Flat roof or overhang blow off hazard: high slippage hazard: low



Outward sloping roof blow-off hazard: high slippage hazard: high

From Baker, M.; Roofs, 1980



From Baker, M.; Roofs, 1980



From Baker, M.; Roofs, 1980



























































## It's a Case of Black or White

# It's a Case of Black or White Arrhenius

It's a Case of Black or White Arrhenius

Every 10 degrees C – double the "badness"











































## Plaza Decks





### Closed paving with surface drainage



From Baker, M.; Roofs, 1980 Courtesy National Research Council of Canada



#### Closed paving with surface drainage







## Osmosis



















## VAPOR PERMEANCE OF LIQUID MEMBRANES