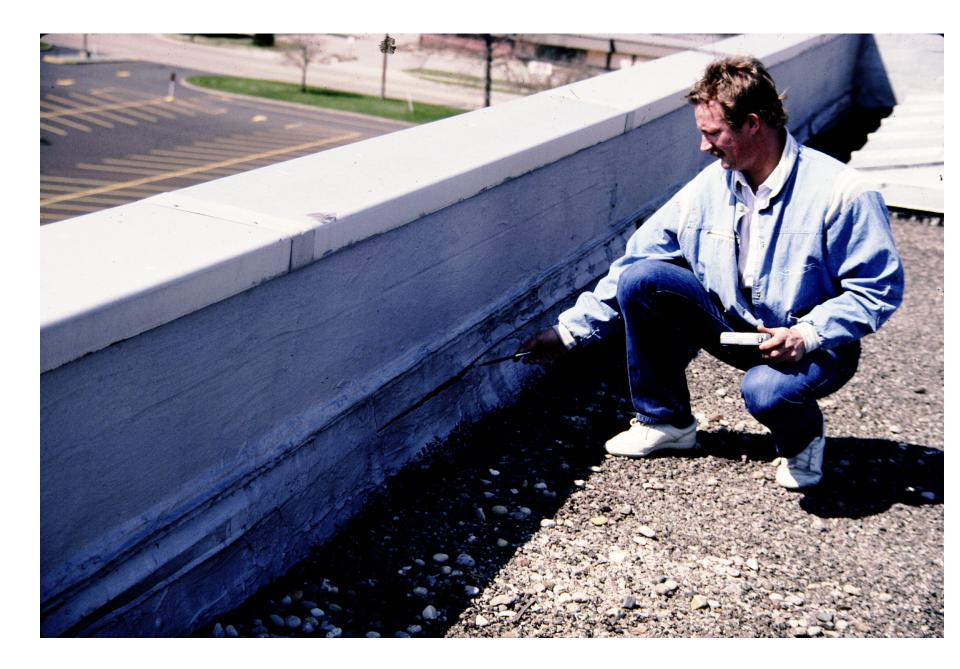

Joseph Lstiburek, Ph.D., P.Eng, ASHRAE Fellow

## Building Science

Adventures In Building Science







Adapted from Baker, M.; Roofs, 1980; Courtesy National Research Council of Canada















Flat roof with parapets blow-off hazard: low slippage hazard: low



Sloped roof with parapets blow-off hazard: low slippage hazard: medium



Flat roof or overhang blow off hazard: high slippage hazard: low



Outward sloping roof blow-off hazard: high slippage hazard: high

From Baker, M.; Roofs, 1980



From Baker, M.; Roofs, 1980



From Baker, M.; Roofs, 1980



























































## It's a Case of Black or White

# It's a Case of Black or White Arrhenius

It's a Case of Black or White Arrhenius

Every 10 degrees C – double the "badness"











































## Plaza Decks





### Closed paving with surface drainage



From Baker, M.; Roofs, 1980 Courtesy National Research Council of Canada



#### Closed paving with surface drainage







## Osmosis



















## VAPOR PERMEANCE OF LIQUID MEMBRANES