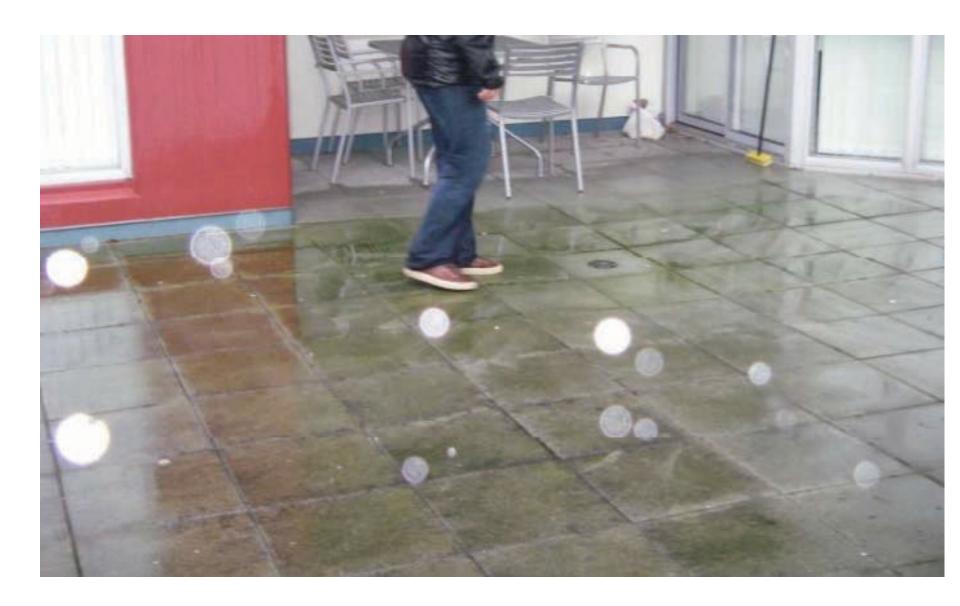

ard: low slippage hazard: low



Sloped roof with parapets blow-off hazard: low slippage hazard: medium



Flat roof or overhang blow off hazard: high slippage hazard: low



Outward sloping roof blow-off hazard: high slippage hazard: high

From Baker, M.; Roofs, 1980



From Baker, M.; Roofs, 1980



From Baker, M.; Roofs, 1980



























































## It's a Case of Black or White

# It's a Case of Black or White Arrhenius

It's a Case of Black or White Arrhenius

Every 10 degrees C – double the "badness"











































## Plaza Decks





### Closed paving with surface drainage



From Baker, M.; Roofs, 1980 Courtesy National Research Council of Canada



#### Closed paving with surface drainage







## Osmosis



















## VAPOR PERMEANCE OF LIQUID MEMBRANES