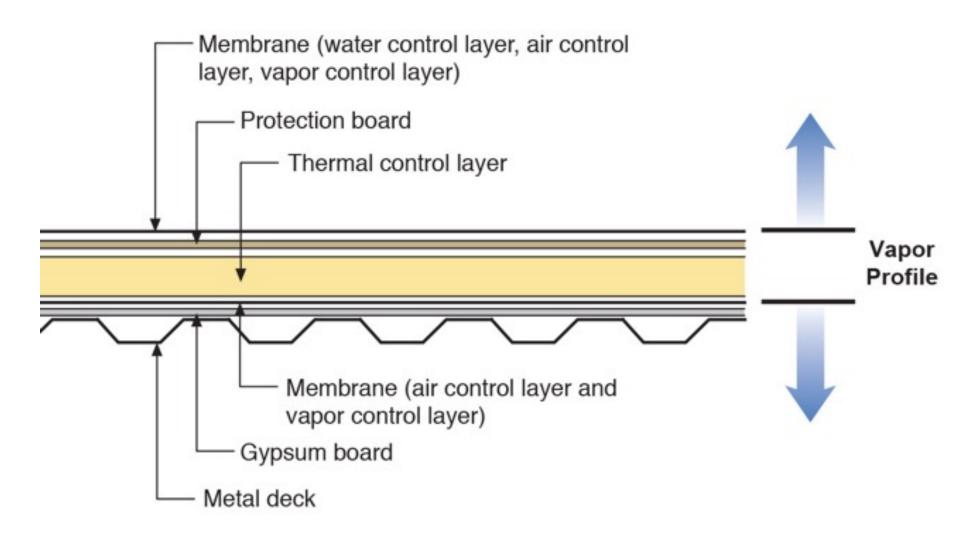

Joseph Lstiburek, Ph.D., P.Eng, ASHRAE Fellow

## Building Science

Adventures In Building Science







Adapted from Baker, M.; Roofs, 1980; Courtesy National Research Council of Canada















Flat roof with parapets blow-off hazard: low slippage hazard: low



Sloped roof with parapets blow-off hazard: low slippage hazard: medium



Flat roof or overhang blow off hazard: high slippage hazard: low



Outward sloping roof blow-off hazard: high slippage hazard: high

From Baker, M.; Roofs, 1980



From Baker, M.; Roofs, 1980



From Baker, M.; Roofs, 1980



























































## It's a Case of Black or White

# It's a Case of Black or White Arrhenius

It's a Case of Black or White Arrhenius

Every 10 degrees C – double the "badness"











































## Plaza Decks





### Closed paving with surface drainage



From Baker, M.; Roofs, 1980 Courtesy National Research Council of Canada



#### Closed paving with surface drainage







## Osmosis



















## VAPOR PERMEANCE OF LIQUID MEMBRANES