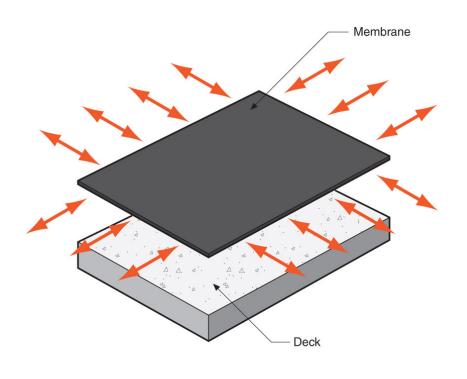

Joseph Lstiburek, Ph.D., P.Eng, ASHRAE Fellow

## Building Science

Adventures In Building Science







Adapted from Baker, M.; Roofs, 1980; Courtesy National Research Council of Canada















Flat roof with parapets blow-off hazard: low slippage hazard: low



Sloped roof with parapets blow-off hazard: low slippage hazard: medium



Flat roof or overhang blow off hazard: high slippage hazard: low



Outward sloping roof blow-off hazard: high slippage hazard: high

From Baker, M.; Roofs, 1980



From Baker, M.; Roofs, 1980



From Baker, M.; Roofs, 1980



























































## It's a Case of Black or White

# It's a Case of Black or White Arrhenius

It's a Case of Black or White Arrhenius

Every 10 degrees C – double the "badness"











































## Plaza Decks





### Closed paving with surface drainage



From Baker, M.; Roofs, 1980 Courtesy National Research Council of Canada



#### Closed paving with surface drainage







## Osmosis



















## VAPOR PERMEANCE OF LIQUID MEMBRANES