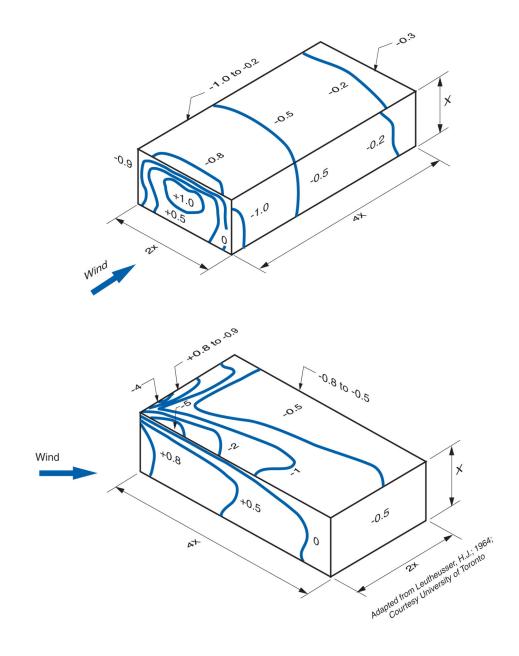

Joseph Lstiburek, Ph.D., P.Eng, ASHRAE Fellow

## Building Science

Adventures In Building Science







Adapted from Baker, M.; Roofs, 1980; Courtesy National Research Council of Canada















Flat roof with parapets blow-off hazard: low slippage hazard: low



Sloped roof with parapets blow-off hazard: low slippage hazard: medium



Flat roof or overhang blow off hazard: high slippage hazard: low



Outward sloping roof blow-off hazard: high slippage hazard: high

From Baker, M.; Roofs, 1980



From Baker, M.; Roofs, 1980



From Baker, M.; Roofs, 1980



























































## It's a Case of Black or White

# It's a Case of Black or White Arrhenius

It's a Case of Black or White Arrhenius

Every 10 degrees C – double the "badness"











































## Plaza Decks





### Closed paving with surface drainage



From Baker, M.; Roofs, 1980 Courtesy National Research Council of Canada



#### Closed paving with