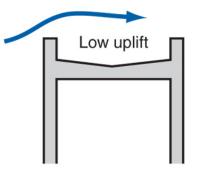

## Building Science

Adventures In Building Science

Adapted from Baker, M.; Roofs, 1980; Courtesy National Research Council of Canada

Flat roof with parapets blow-off hazard: low slippage hazard: low

Sloped roof with parapets blow-off hazard: low slippage hazard: medium