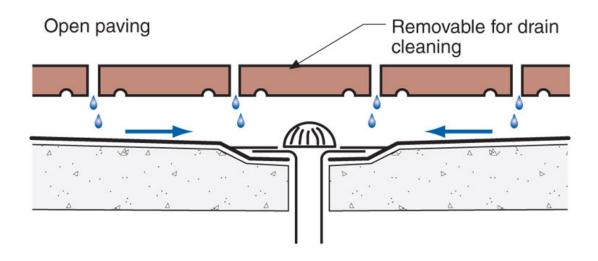

## Plaza Decks

### Closed paving with surface drainage

From Baker, M.; Roofs, 1980 Courtesy National Research Council of Canada

#### Closed paving with surface drainage