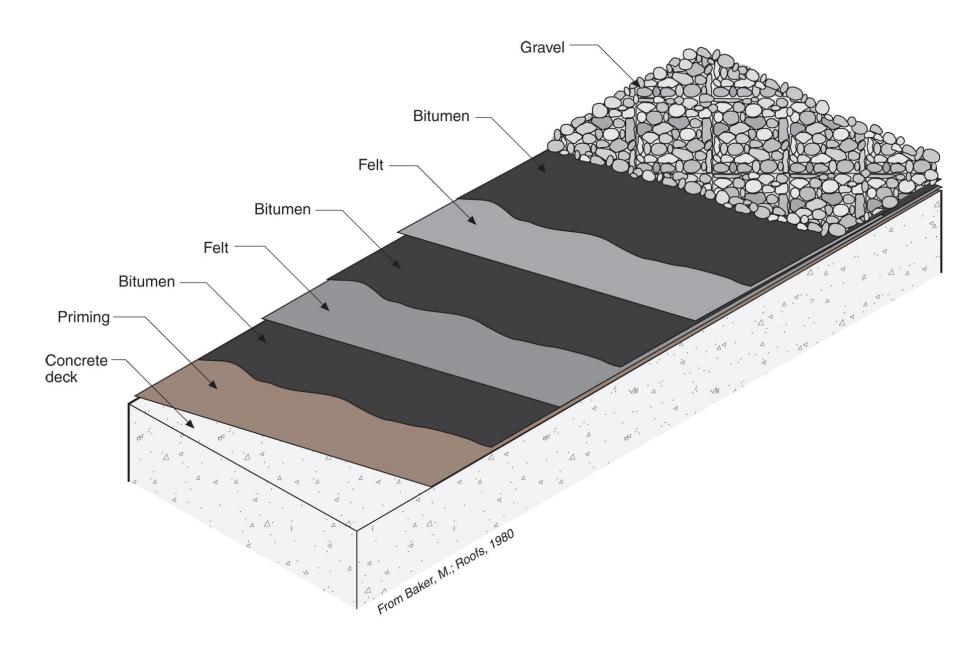

## Building Science

Adventures In Building Science

Adapted from Baker, M.; Roofs, 1980; Courtesy National Research Council of Canada

Flat roof with parapets blow-off hazard: low slippage hazard: low

Sloped roof with parapets blow-off hazard: low slippage hazard: medium

Flat roof or overhang blow off hazard: high slippage hazard: low

Outward sloping roof blow-off hazard: high slippage hazard: high

From Baker, M.; Roofs, 1980

From Baker, M.; Roofs, 1980

From Baker, M.; Roofs, 1980