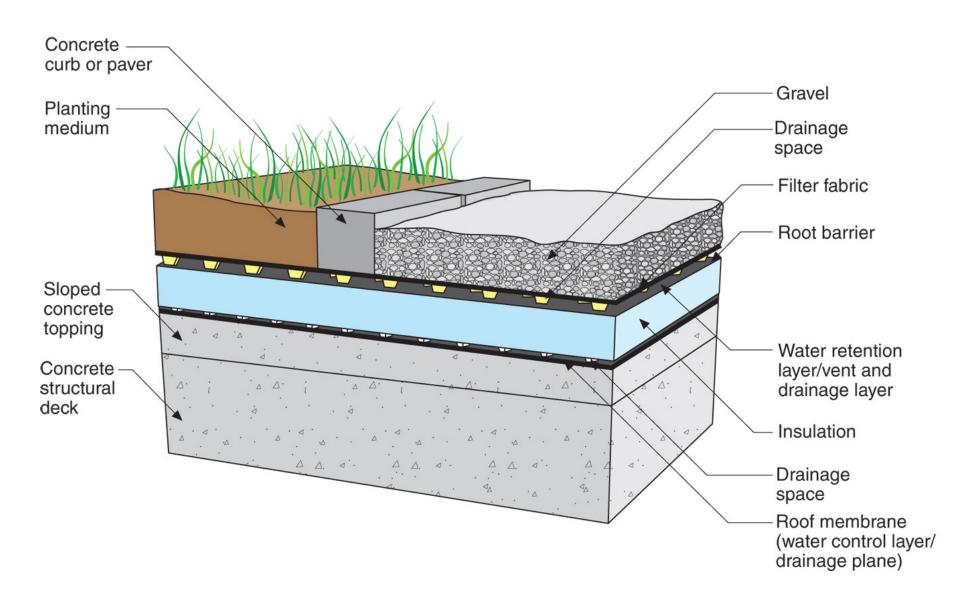

Ph.D., P.Eng, ASHRAE Fellow

## Building Science

Adventures In Building Science







Adapted from Baker, M.; Roofs, 1980; Courtesy National Research Council of Canada















Flat roof with parapets blow-off hazard: low slippage hazard: low



Sloped roof with parapets blow-off hazard: low slippage hazard: medium



Flat roof or overhang blow off hazard: high slippage hazard: low



Outward sloping roof blow-off hazard: high slippage hazard: high

From Baker, M.; Roofs, 1980



From Baker, M.; Roofs, 1980



From Baker, M.; Roofs, 1980



























































## It's a Case of Black or White

# It's a Case of Black or White Arrhenius

It's a Case of Black or White Arrhenius

Every 10 degrees C – double the "badness"











































## Plaza Decks





### Closed paving with surface drainage



From Baker, M.; Roofs, 1980 Courtesy National Research Council of Canada



#### Closed paving with surface drainage







## Osmosis



















## VAPOR PERMEANCE OF LIQUID MEMBRANES