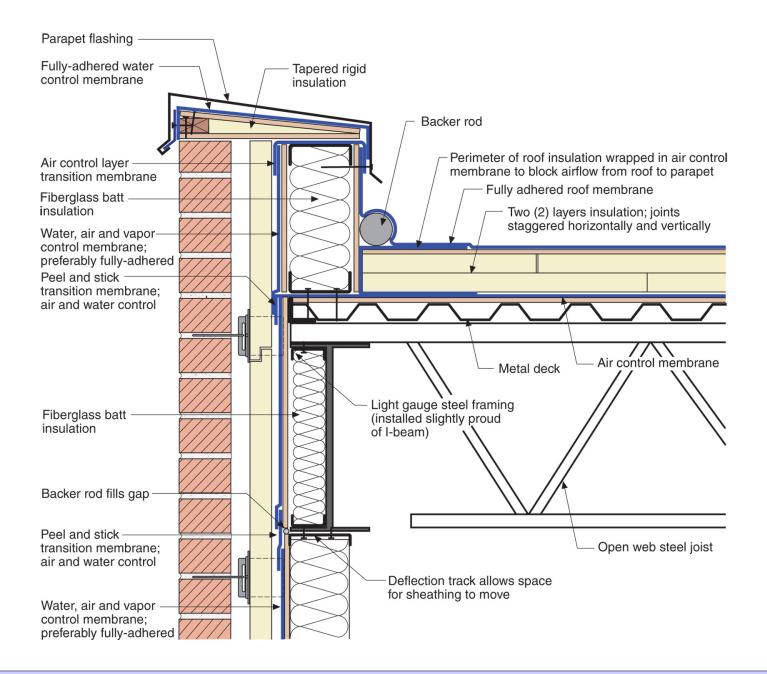

Joseph Lstiburek, Ph.D., P.Eng, ASHRAE Fellow

## Building Science

Adventures In Building Science







Adapted from Baker, M.; Roofs, 1980; Courtesy National Research Council of Canada















Flat roof with parapets blow-off hazard: low slippage hazard: low



Sloped roof with parapets blow-off hazard: low slippage hazard: medium



Flat roof or overhang blow off hazard: high slippage hazard: low



Outward sloping roof blow-off hazard: high slippage hazard: high

From Baker, M.; Roofs, 1980



From Baker, M.; Roofs, 1980



From Baker, M.; Roofs, 1980



























































## It's a Case of Black or White

# It's a Case of Black or White Arrhenius

It's a Case of Black or White Arrhenius

Every 10 degrees C – double the "badness"











































## Plaza Decks





### Closed paving with surface drainage



From Baker, M.; Roofs, 1980 Courtesy National Research Council of Canada



#### Closed paving with surface drainage







## Osmosis



















## VAPOR PERMEANCE OF LIQUID MEMBRANES