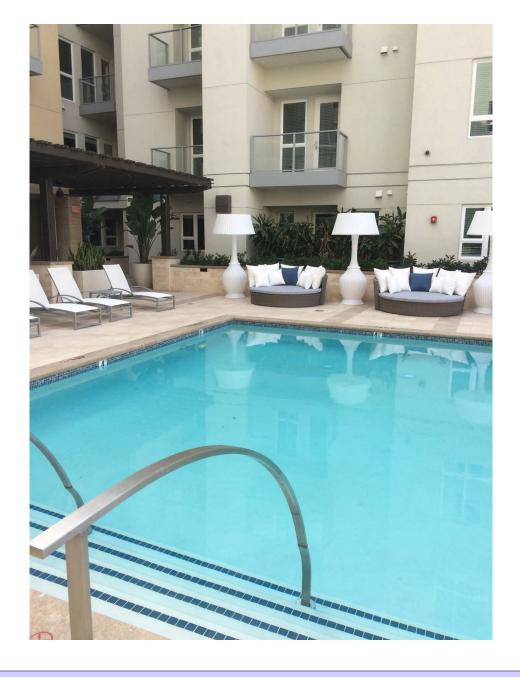

## Plaza Decks

### Closed paving with surface drainage

From Baker, M.; Roofs, 1980 Courtesy National Research Council of Canada

#### Closed paving with surface drainage