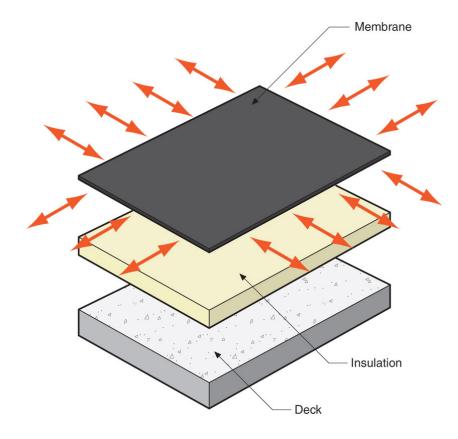

Joseph Lstiburek, Ph.D., P.Eng, ASHRAE Fellow

## Building Science

Adventures In Building Science







Adapted from Baker, M.; Roofs, 1980; Courtesy National Research Council of Canada















Flat roof with parapets blow-off hazard: low slippage hazard: low



Sloped roof with parapets blow-off hazard: low slippage hazard: medium



Flat roof or overhang blow off hazard: high slippage hazard: low



Outward sloping roof blow-off hazard: high slippage hazard: high

From Baker, M.; Roofs, 1980



From Baker, M.; Roofs, 1980



From Baker, M.; Roofs, 1980



























































## It's a Case of Black or White

# It's a Case of Black or White Arrhenius

It's a Case of Black or White Arrhenius

Every 10 degrees C – double the "badness"











































## Plaza Decks





### Closed paving with surface drainage



From Baker, M.; Roofs, 1980 Courtesy National Research Council of Canada



#### Closed paving with surface drainage







## Osmosis



















## VAPOR PERMEANCE OF LIQUID MEMBRANES