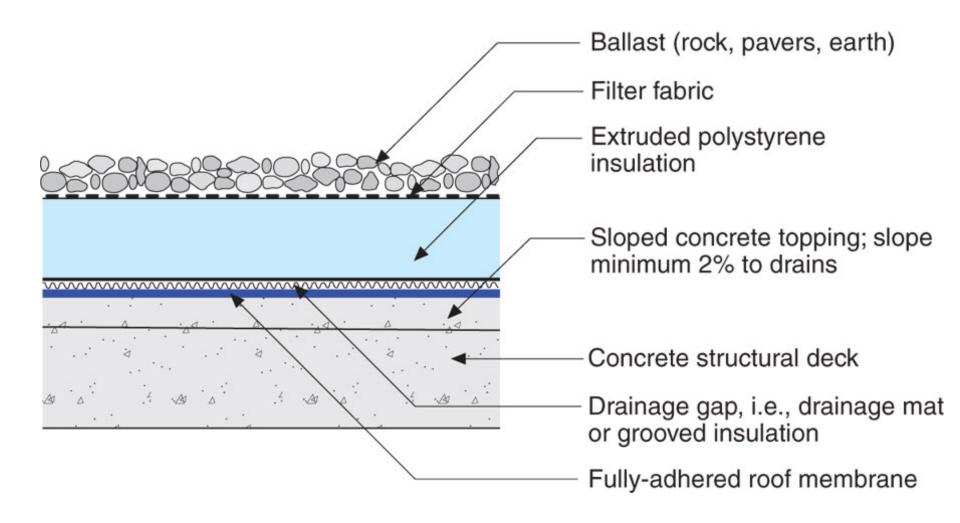

iburek, Ph.D., P.Eng, ASHRAE Fellow

## Building Science

Adventures In Building Science







Adapted from Baker, M.; Roofs, 1980; Courtesy National Research Council of Canada















Flat roof with parapets blow-off hazard: low slippage hazard: low



Sloped roof with parapets blow-off hazard: low slippage hazard: medium



Flat roof or overhang blow off hazard: high slippage hazard: low



Outward sloping roof blow-off hazard: high slippage hazard: high

From Baker, M.; Roofs, 1980



From Baker, M.; Roofs, 1980



From Baker, M.; Roofs, 1980



























































## It's a Case of Black or White

# It's a Case of Black or White Arrhenius

It's a Case of Black or White Arrhenius

Every 10 degrees C – double the "badness"











































## Plaza Decks





### Closed paving with surface drainage



From Baker, M.; Roofs, 1980 Courtesy National Research Council of Canada



#### Closed paving with surface drainage







## Osmosis



















## VAPOR PERMEANCE OF LIQUID MEMBRANES