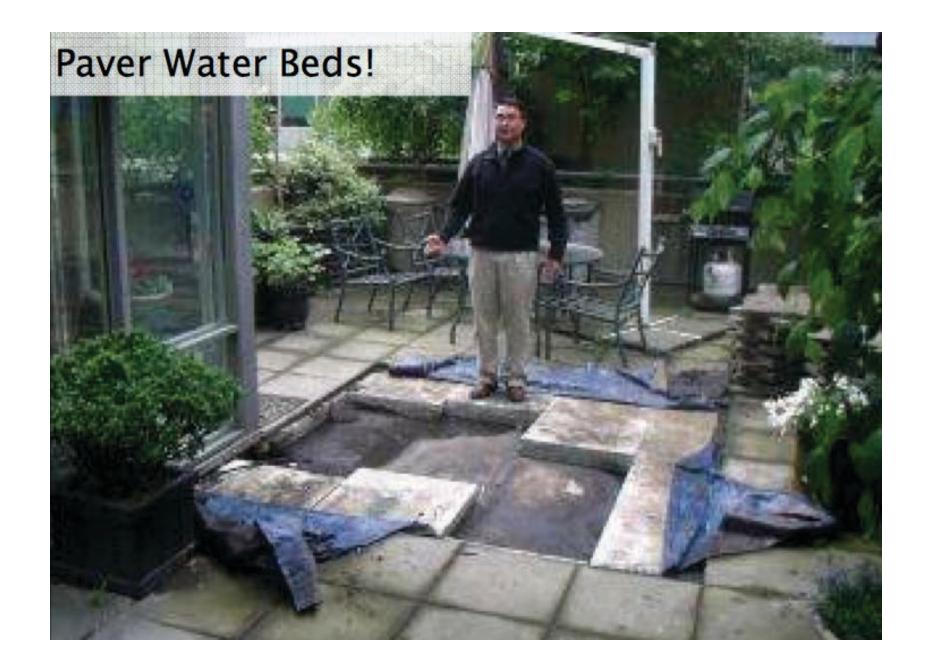

d: low slippage hazard: low



Sloped roof with parapets blow-off hazard: low slippage hazard: medium



Flat roof or overhang blow off hazard: high slippage hazard: low



Outward sloping roof blow-off hazard: high slippage hazard: high

From Baker, M.; Roofs, 1980



From Baker, M.; Roofs, 1980



From Baker, M.; Roofs, 1980



























































## It's a Case of Black or White

# It's a Case of Black or White Arrhenius

It's a Case of Black or White Arrhenius

Every 10 degrees C – double the "badness"











































## Plaza Decks





### Closed paving with surface drainage



From Baker, M.; Roofs, 1980 Courtesy National Research Council of Canada



#### Closed paving with surface drainage







## Osmosis



















## VAPOR PERMEANCE OF LIQUID MEMBRANES