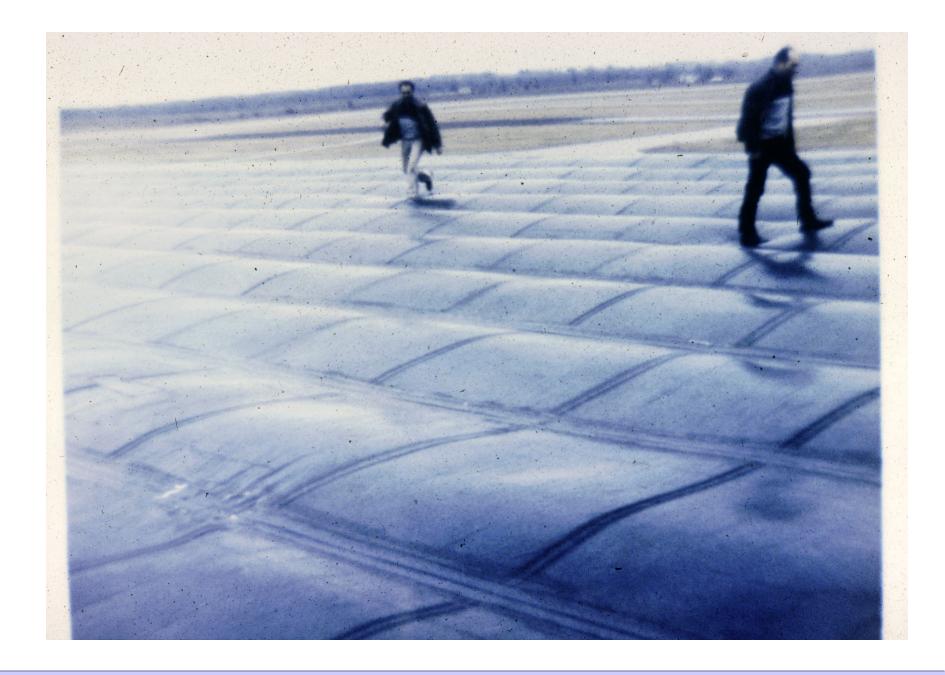

Joseph Lstiburek, Ph.D., P.Eng, ASHRAE Fellow

## Building Science

Adventures In Building Science







Adapted from Baker, M.; Roofs, 1980; Courtesy National Research Council of Canada















Flat roof with parapets blow-off hazard: low slippage hazard: low



Sloped roof with parapets blow-off hazard: low slippage hazard: medium



Flat roof or overhang blow off hazard: high slippage hazard: low



Outward sloping roof blow-off hazard: high slippage hazard: high

From Baker, M.; Roofs, 1980



From Baker, M.; Roofs, 1980



From Baker, M.; Roofs, 1980



























































## It's a Case of Black or White

# It's a Case of Black or White Arrhenius

It's a Case of Black or White Arrhenius

Every 10 degrees C – double the "badness"











































## Plaza Decks





### Closed paving with surface drainage



From Baker, M.; Roofs, 1980 Courtesy National Research Council of Canada



#### Closed paving with surface drainage







## Osmosis



















## VAPOR PERMEANCE OF LIQUID MEMBRANES