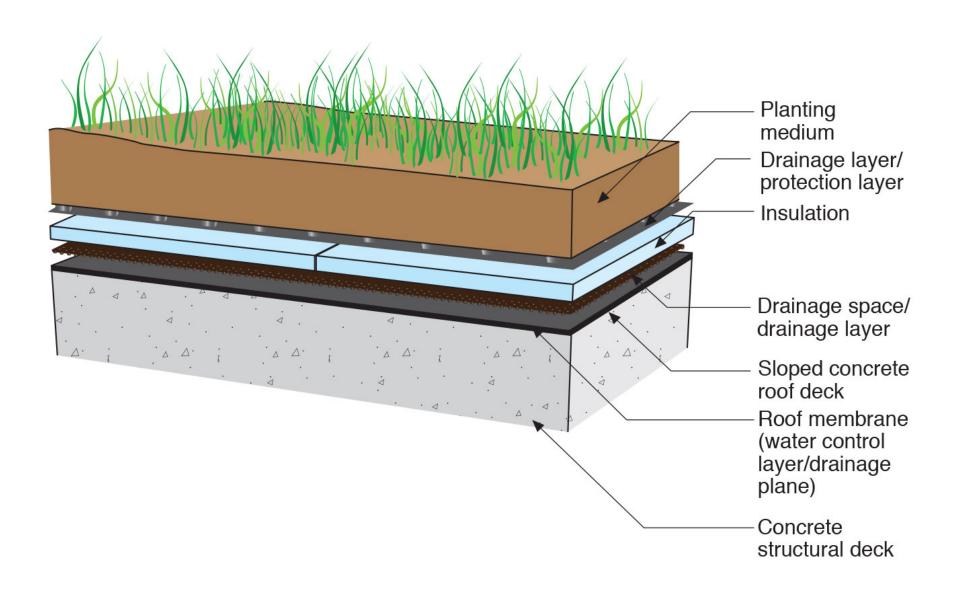

, Ph.D., P.Eng, ASHRAE Fellow

## Building Science

Adventures In Building Science







Adapted from Baker, M.; Roofs, 1980; Courtesy National Research Council of Canada















Flat roof with parapets blow-off hazard: low slippage hazard: low



Sloped roof with parapets blow-off hazard: low slippage hazard: medium



Flat roof or overhang blow off hazard: high slippage hazard: low



Outward sloping roof blow-off hazard: high slippage hazard: high

From Baker, M.; Roofs, 1980



From Baker, M.; Roofs, 1980



From Baker, M.; Roofs, 1980



























































## It's a Case of Black or White

# It's a Case of Black or White Arrhenius

It's a Case of Black or White Arrhenius

Every 10 degrees C – double the "badness"











































## Plaza Decks





### Closed paving with surface drainage



From Baker, M.; Roofs, 1980 Courtesy National Research Council of Canada



#### Closed paving with surface drainage







## Osmosis



















## VAPOR PERMEANCE OF LIQUID MEMBRANES