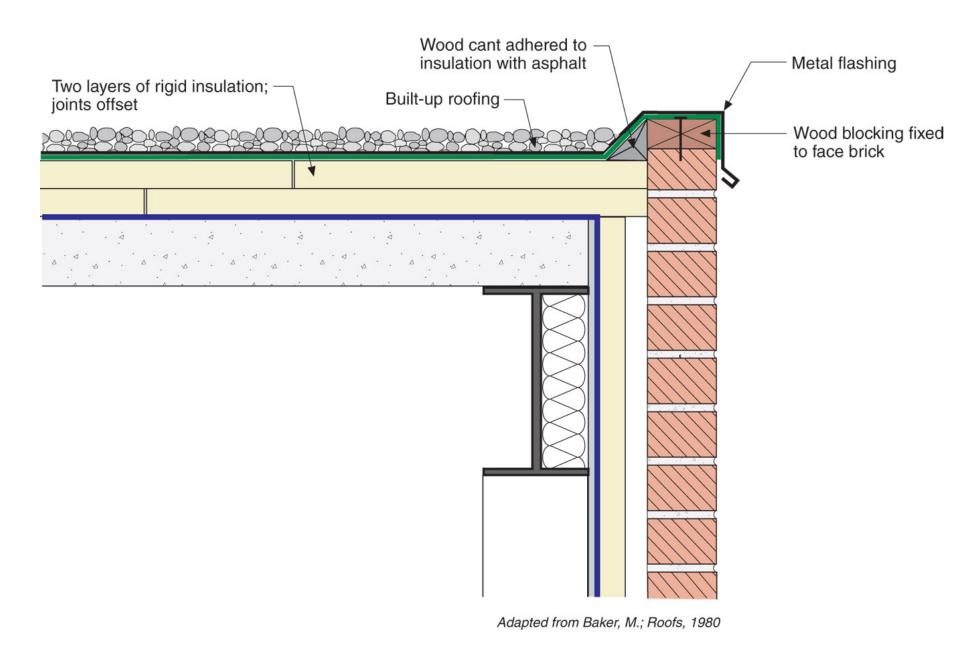

## Building Science

Adventures In Building Science

Adapted from Baker, M.; Roofs, 1980; Courtesy National Research Council of Canada

Flat roof with parapets blow-off hazard: low slippage hazard: low

Sloped roof with parapets blow-off hazard: low slippage hazard: medium