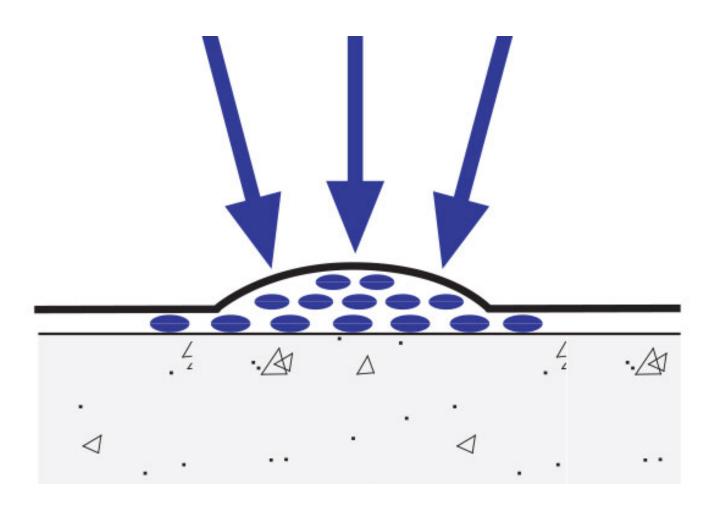

azard: low slippage hazard: low



Sloped roof with parapets blow-off hazard: low slippage hazard: medium



Flat roof or overhang blow off hazard: high slippage hazard: low



Outward sloping roof blow-off hazard: high slippage hazard: high

From Baker, M.; Roofs, 1980



From Baker, M.; Roofs, 1980



From Baker, M.; Roofs, 1980



























































## It's a Case of Black or White

# It's a Case of Black or White Arrhenius

It's a Case of Black or White Arrhenius

Every 10 degrees C – double the "badness"











































## Plaza Decks





### Closed paving with surface drainage



From Baker, M.; Roofs, 1980 Courtesy National Research Council of Canada



#### Closed paving with surface drainage







## Osmosis



















## VAPOR PERMEANCE OF LIQUID MEMBRANES