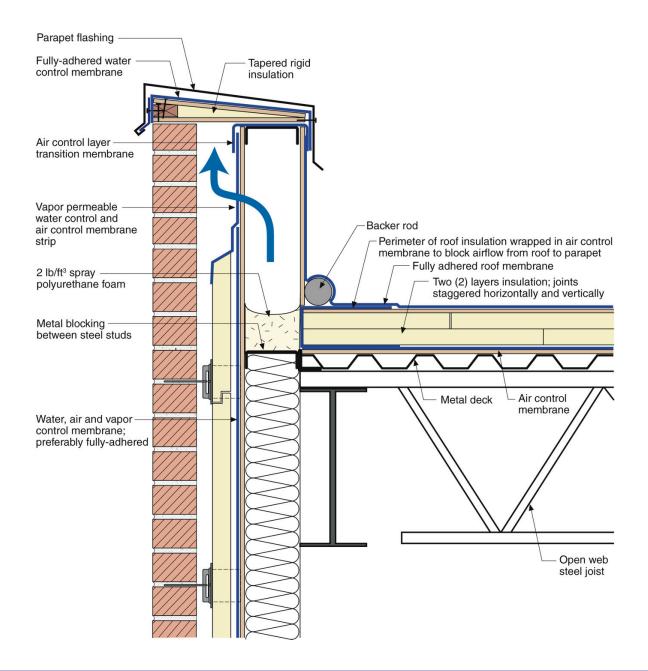

Joseph Lstiburek, Ph.D., P.Eng, ASHRAE Fellow

## Building Science

Adventures In Building Science







Adapted from Baker, M.; Roofs, 1980; Courtesy National Research Council of Canada















Flat roof with parapets blow-off hazard: low slippage hazard: low



Sloped roof with parapets blow-off hazard: low slippage hazard: medium



Flat roof or overhang blow off hazard: high slippage hazard: low



Outward sloping roof blow-off hazard: high slippage hazard: high

From Baker, M.; Roofs, 1980



From Baker, M.; Roofs, 1980



From Baker, M.; Roofs, 1980



























































## It's a Case of Black or White

# It's a Case of Black or White Arrhenius

It's a Case of Black or White Arrhenius

Every 10 degrees C – double the "badness"











































## Plaza Decks





### Closed paving with surface drainage



From Baker, M.; Roofs, 1980 Courtesy National Research Council of Canada



#### Closed paving with surface drainage







## Osmosis



















## VAPOR PERMEANCE OF LIQUID MEMBRANES