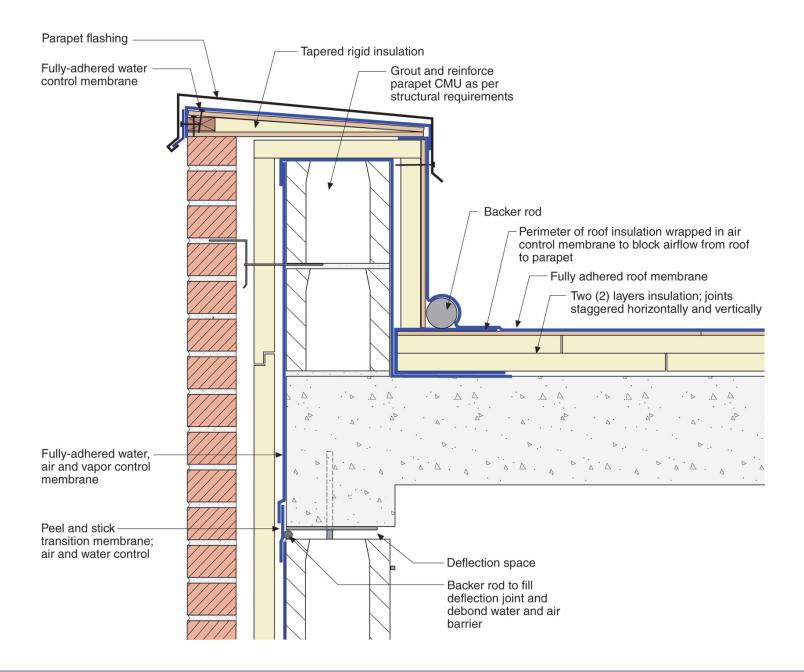

Joseph Lstiburek, Ph.D., P.Eng, ASHRAE Fellow

## Building Science

Adventures In Building Science







Adapted from Baker, M.; Roofs, 1980; Courtesy National Research Council of Canada















Flat roof with parapets blow-off hazard: low slippage hazard: low



Sloped roof with parapets blow-off hazard: low slippage hazard: medium



Flat roof or overhang blow off hazard: high slippage hazard: low



Outward sloping roof blow-off hazard: high slippage hazard: high

From Baker, M.; Roofs, 1980



From Baker, M.; Roofs, 1980



From Baker, M.; Roofs, 1980



























































## It's a Case of Black or White

# It's a Case of Black or White Arrhenius

It's a Case of Black or White Arrhenius

Every 10 degrees C – double the "badness"











































## Plaza Decks





### Closed paving with surface drainage



From Baker, M.; Roofs, 1980 Courtesy National Research Council of Canada



#### Closed paving with surface drainage







## Osmosis



















## VAPOR PERMEANCE OF LIQUID MEMBRANES