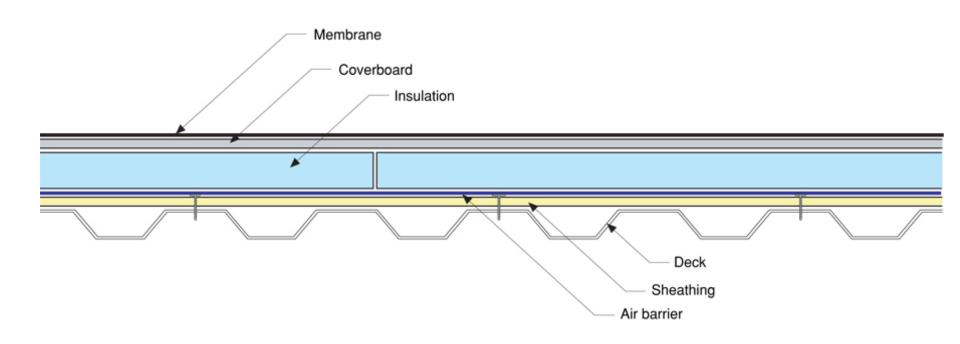

Lstiburek, Ph.D., P.Eng, ASHRAE Fellow

## Building Science

Adventures In Building Science







Adapted from Baker, M.; Roofs, 1980; Courtesy National Research Council of Canada















Flat roof with parapets blow-off hazard: low slippage hazard: low



Sloped roof with parapets blow-off hazard: low slippage hazard: medium



Flat roof or overhang blow off hazard: high slippage hazard: low



Outward sloping roof blow-off hazard: high slippage hazard: high

From Baker, M.; Roofs, 1980



From Baker, M.; Roofs, 1980



From Baker, M.; Roofs, 1980



























































## It's a Case of Black or White

# It's a Case of Black or White Arrhenius

It's a Case of Black or White Arrhenius

Every 10 degrees C – double the "badness"











































## Plaza Decks





### Closed paving with surface drainage



From Baker, M.; Roofs, 1980 Courtesy National Research Council of Canada



#### Closed paving with surface drainage







## Osmosis



















## VAPOR PERMEANCE OF LIQUID MEMBRANES