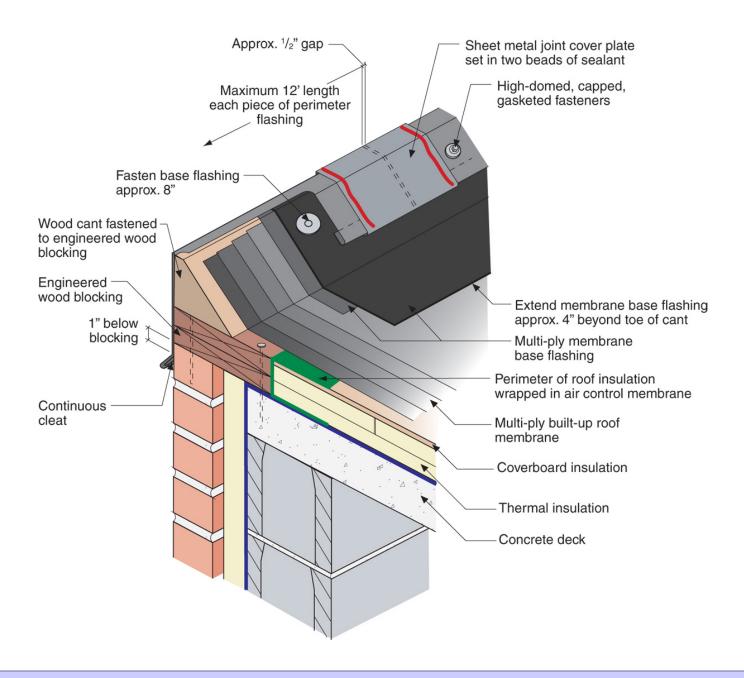

Joseph Lstiburek, Ph.D., P.Eng, ASHRAE Fellow

## Building Science

Adventures In Building Science







Adapted from Baker, M.; Roofs, 1980; Courtesy National Research Council of Canada















Flat roof with parapets blow-off hazard: low slippage hazard: low



Sloped roof with parapets blow-off hazard: low slippage hazard: medium



Flat roof or overhang blow off hazard: high slippage hazard: low



Outward sloping roof blow-off hazard: high slippage hazard: high

From Baker, M.; Roofs, 1980



From Baker, M.; Roofs, 1980



From Baker, M.; Roofs, 1980



























































## It's a Case of Black or White

# It's a Case of Black or White Arrhenius

It's a Case of Black or White Arrhenius

Every 10 degrees C – double the "badness"











































## Plaza Decks





### Closed paving with surface drainage



From Baker, M.; Roofs, 1980 Courtesy National Research Council of Canada



#### Closed paving with surface drainage







## Osmosis



















## VAPOR PERMEANCE OF LIQUID MEMBRANES