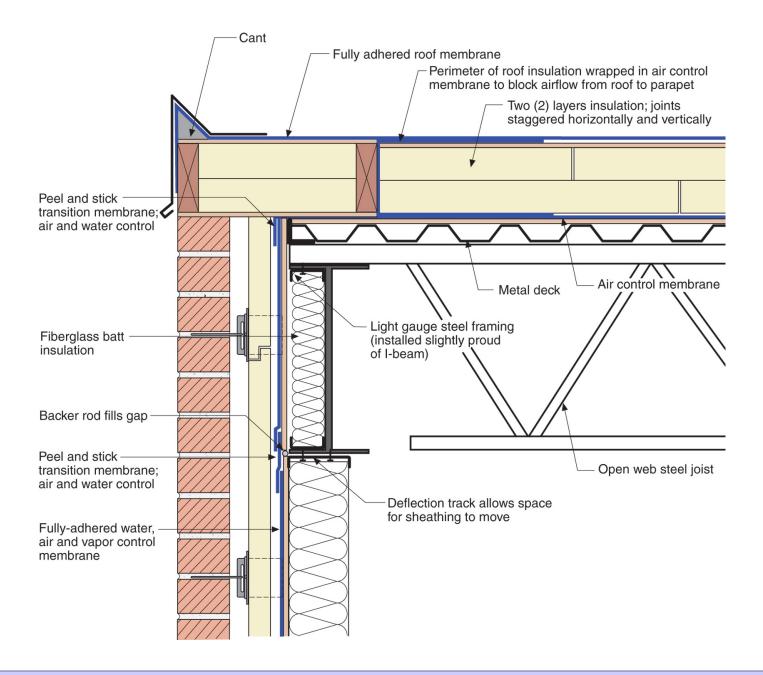

Joseph Lstiburek, Ph.D., P.Eng, ASHRAE Fellow

## Building Science

Adventures In Building Science







Adapted from Baker, M.; Roofs, 1980; Courtesy National Research Council of Canada















Flat roof with parapets blow-off hazard: low slippage hazard: low



Sloped roof with parapets blow-off hazard: low slippage hazard: medium



Flat roof or overhang blow off hazard: high slippage hazard: low



Outward sloping roof blow-off hazard: high slippage hazard: high

From Baker, M.; Roofs, 1980



From Baker, M.; Roofs, 1980



From Baker, M.; Roofs, 1980



























































## It's a Case of Black or White

# It's a Case of Black or White Arrhenius

It's a Case of Black or White Arrhenius

Every 10 degrees C – double the "badness"











































## Plaza Decks





### Closed paving with surface drainage



From Baker, M.; Roofs, 1980 Courtesy National Research Council of Canada



#### Closed paving with surface drainage







## Osmosis



















## VAPOR PERMEANCE OF LIQUID MEMBRANES