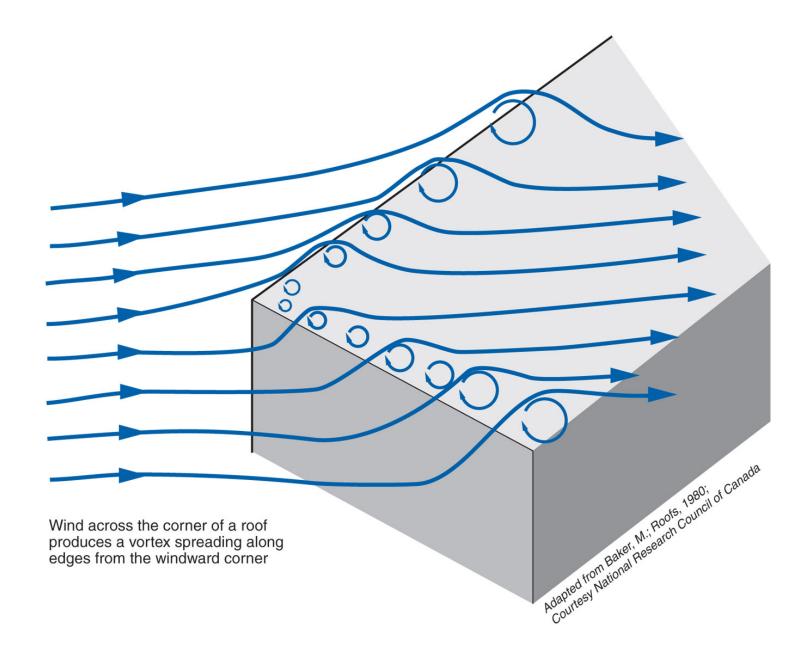

## Building Science

Adventures In Building Science

Adapted from Baker, M.; Roofs, 1980; Courtesy National Research Council of Canada

Flat roof with parapets blow-off hazard: low slippage hazard: low

Sloped roof with parapets blow-off hazard: low slippage hazard: medium