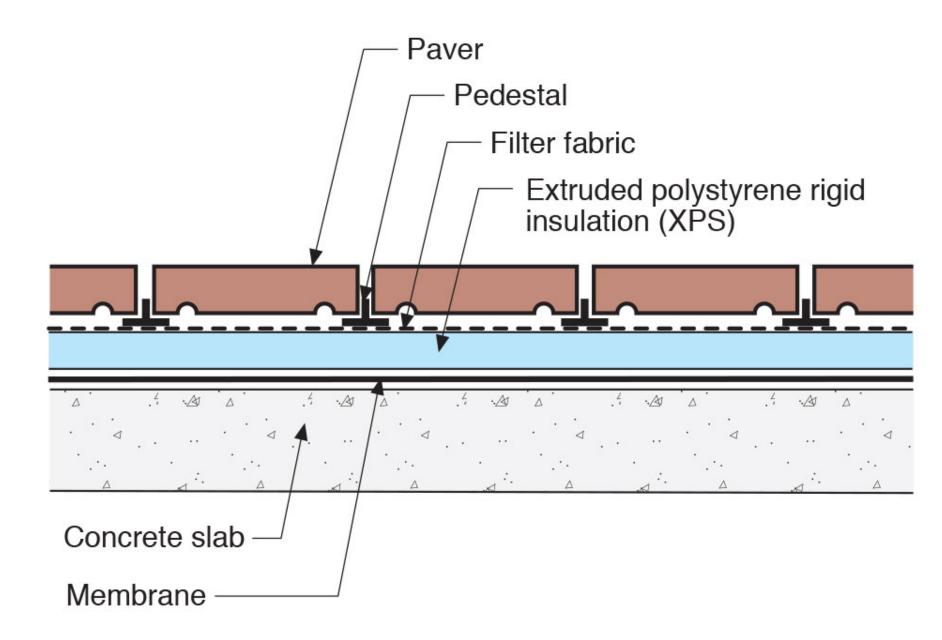

-off hazard: low slippage hazard: low



Sloped roof with parapets blow-off hazard: low slippage hazard: medium



Flat roof or overhang blow off hazard: high slippage hazard: low



Outward sloping roof blow-off hazard: high slippage hazard: high

From Baker, M.; Roofs, 1980



From Baker, M.; Roofs, 1980



From Baker, M.; Roofs, 1980



























































## It's a Case of Black or White

# It's a Case of Black or White Arrhenius

It's a Case of Black or White Arrhenius

Every 10 degrees C – double the "badness"











































## Plaza Decks





### Closed paving with surface drainage



From Baker, M.; Roofs, 1980 Courtesy National Research Council of Canada



#### Closed paving with surface drainage







## Osmosis



















## VAPOR PERMEANCE OF LIQUID MEMBRANES