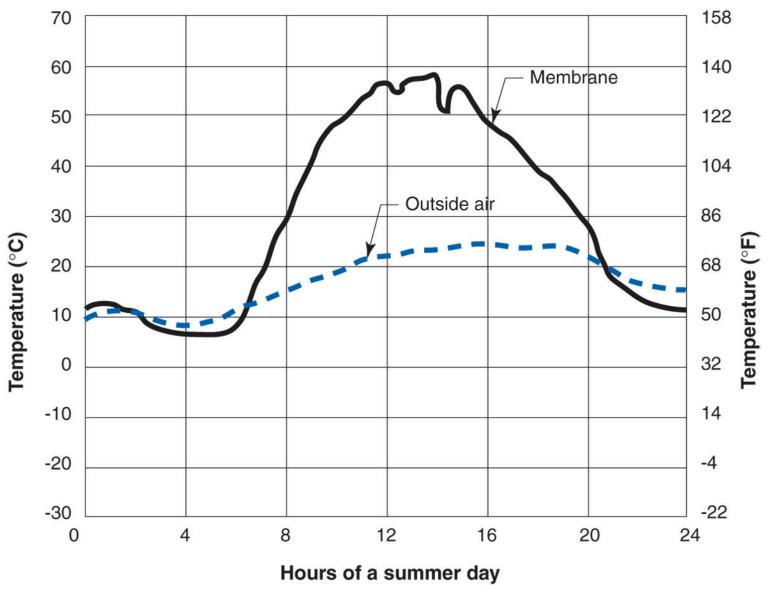

## It's a Case of Black or White

# It's a Case of Black or White Arrhenius

It's a Case of Black or White Arrhenius

Every 10 degrees C – double the "badness"