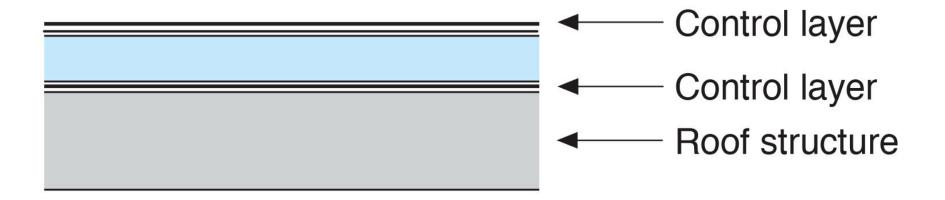

Joseph Lstiburek, Ph.D., P.Eng, ASHRAE Fellow

## Building Science

Adventures In Building Science







Adapted from Baker, M.; Roofs, 1980; Courtesy National Research Council of Canada















Flat roof with parapets blow-off hazard: low slippage hazard: low



Sloped roof with parapets blow-off hazard: low slippage hazard: medium



Flat roof or overhang blow off hazard: high slippage hazard: low



Outward sloping roof blow-off hazard: high slippage hazard: high

From Baker, M.; Roofs, 1980



From Baker, M.; Roofs, 1980



From Baker, M.; Roofs, 1980



























































## It's a Case of Black or White

# It's a Case of Black or White Arrhenius

It's a Case of Black or White Arrhenius

Every 10 degrees C – double the "badness"











































## Plaza Decks





### Closed paving with surface drainage



From Ba