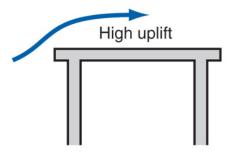

Flat roof or overhang blow off hazard: high slippage hazard: low

Outward sloping roof blow-off hazard: high slippage hazard: high

From Baker, M.; Roofs, 1980

From Baker, M.; Roofs, 1980

From Baker, M.; Roofs, 1980