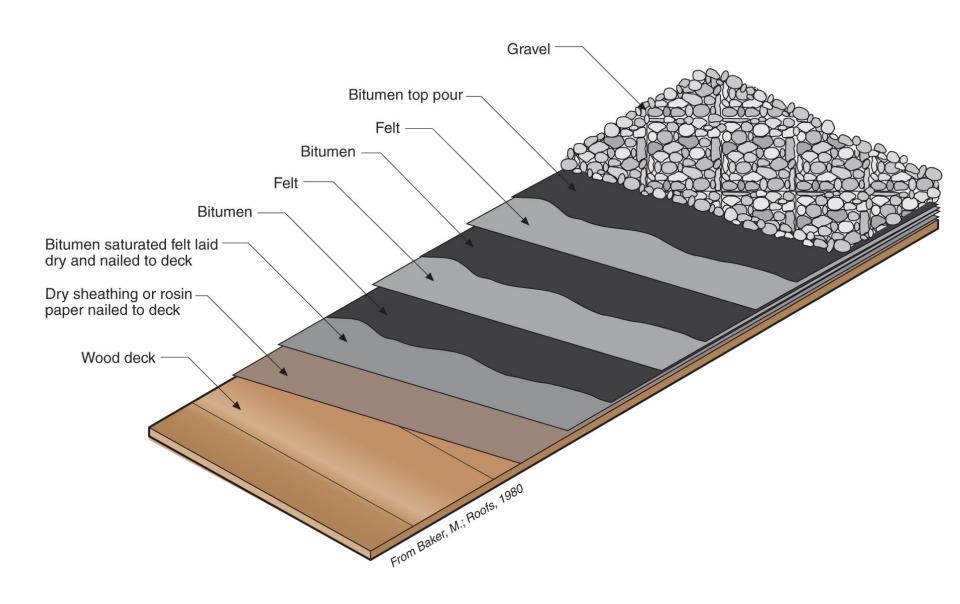

## Building Science

Adventures In Building Science

Adapted from Baker, M.; Roofs, 1980; Courtesy National Research Council of Canada

Flat roof with parapets blow-off hazard: low slippage hazard: low

Sloped roof with parapets blow-off hazard: low slippage hazard: medium

Flat roof or overhang blow off hazard: high slippage hazard: low

Outward sloping roof blow-off hazard: high slippage hazard: high

From Baker, M.; Roofs, 1980

From Baker, M.; Roofs, 1980

From Baker, M.; Roofs, 1980