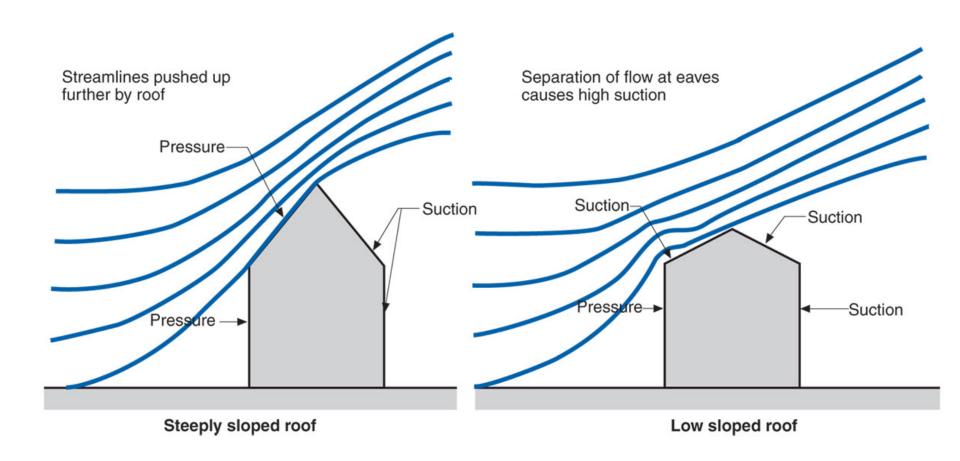

Joseph Lstiburek, Ph.D., P.Eng, ASHRAE Fellow

## Building Science

Adventures In Building Science







Adapted from Baker, M.; Roofs, 1980; Courtesy National Research Council of Canada















Flat roof with parapets blow-off hazard: low slippage hazard: low



Sloped roof with parapets blow-off hazard: low slippage hazard: medium



Flat roof or overhang blow off hazard: high slippage hazard: low



Outward sloping roof blow-off hazard: high slippage hazard: high

From Baker, M.; Roofs, 1980



From Baker, M.; Roofs, 1980



From Baker, M.; Roofs, 1980



























































## It's a Case of Black or White

# It's a Case of Black or White Arrhenius

It's a Case of Black or White Arrhenius

Every 10 degrees C – double the "badness"











































## Plaza Decks





### Closed paving with surface drainage



From Baker, M.; Roofs, 1980 Courtesy National Research Council of Canada



#### Closed paving