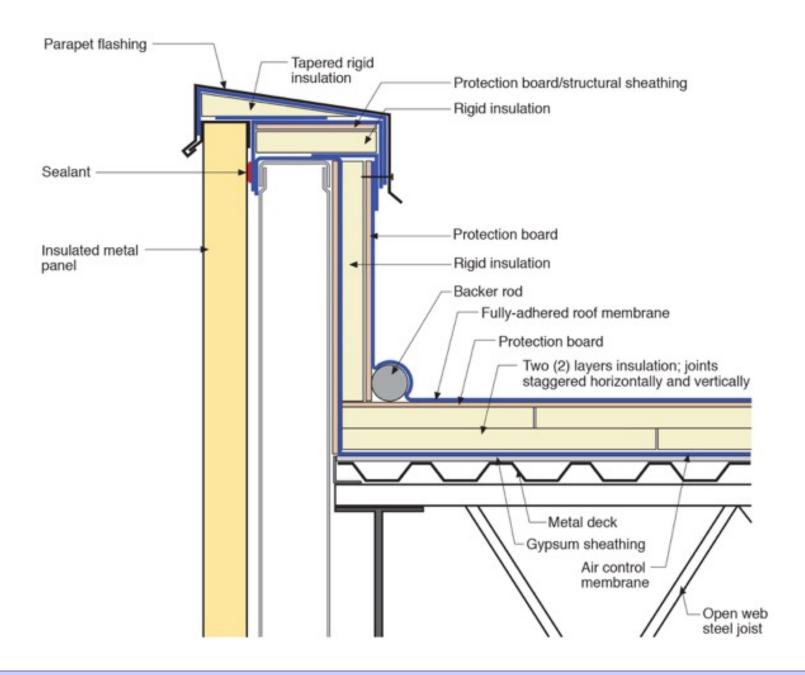

Joseph Lstiburek, Ph.D., P.Eng, ASHRAE Fellow

## Building Science

Adventures In Building Science







Adapted from Baker, M.; Roofs, 1980; Courtesy National Research Council of Canada















Flat roof with parapets blow-off hazard: low slippage hazard: low



Sloped roof with parapets blow-off hazard: low slippage hazard: medium



Flat roof or overhang blow off hazard: high slippage hazard: low



Outward sloping roof blow-off hazard: high slippage hazard: high

From Baker, M.; Roofs, 1980



From Baker, M.; Roofs, 1980



From Baker, M.; Roofs, 1980



























































## It's a Case of Black or White

# It's a Case of Black or White Arrhenius

It's a Case of Black or White Arrhenius

Every 10 degrees C – double the "badness"











































## Plaza Decks





### Closed paving with surface drainage



From Baker, M.; Roofs, 1980 Courtesy National Research Council of Canada



#### Closed paving with surface drainage







## Osmosis



















## VAPOR PERMEANCE OF LIQUID MEMBRANES