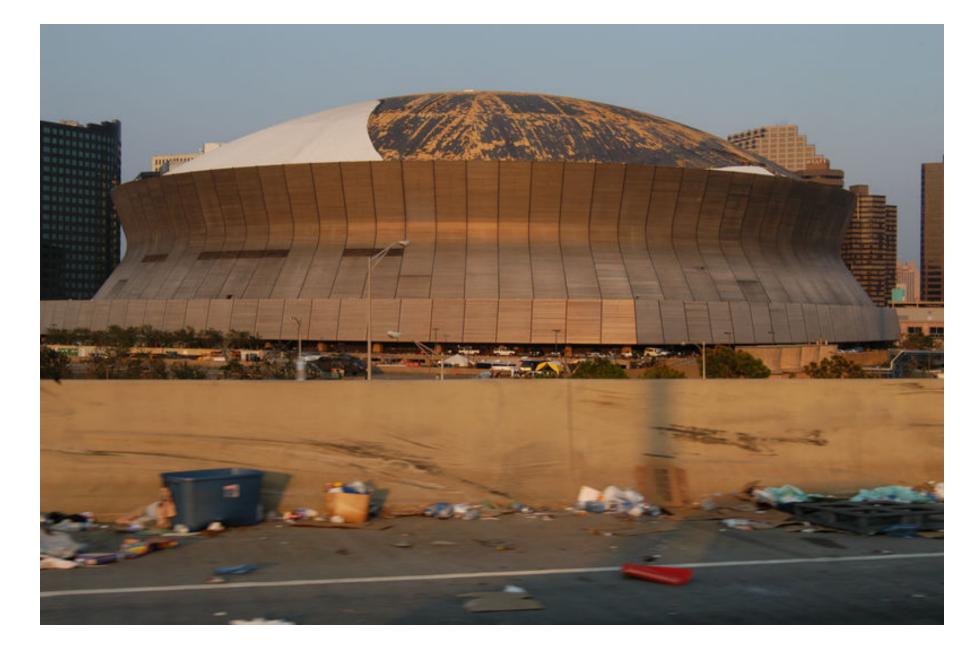

Joseph Lstiburek, Ph.D., P.Eng, ASHRAE Fellow

## Building Science

Adventures In Building Science







Adapted from Baker, M.; Roofs, 1980; Courtesy National Research Council of Canada















Flat roof with parapets blow-off hazard: low slippage hazard: low



Sloped roof with parapets blow-off hazard: low slippage hazard: medium



Flat roof or overhang blow off hazard: high slippage hazard: low



Outward sloping roof blow-off hazard: high slippage hazard: high

From Baker, M.; Roofs, 1980



From Baker, M.; Roofs, 1980



From Baker, M.; Roofs, 1980



























































## It's a Case of Black or White

# It's a Case of Black or White Arrhenius

It's a Case of Black or White Arrhenius

Every 10 degrees C – double the "badness"











































## Plaza Decks





### Closed paving with surface drainage



From Baker, M.; Roofs, 1980 Courtesy National Research Council of Canada



#### Closed paving with surface drainage







## Osmosis



















## VAPOR PERMEANCE OF LIQUID MEMBRANES