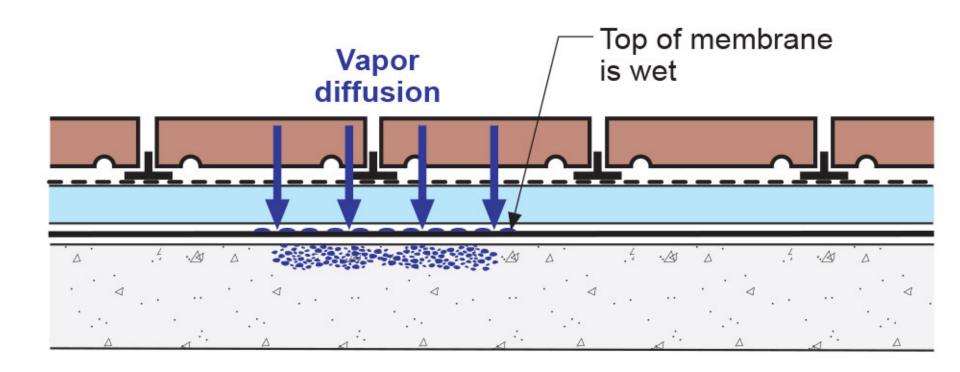

ff hazard: low slippage hazard: low



Sloped roof with parapets blow-off hazard: low slippage hazard: medium



Flat roof or overhang blow off hazard: high slippage hazard: low



Outward sloping roof blow-off hazard: high slippage hazard: high

From Baker, M.; Roofs, 1980



From Baker, M.; Roofs, 1980



From Baker, M.; Roofs, 1980



























































## It's a Case of Black or White

# It's a Case of Black or White Arrhenius

It's a Case of Black or White Arrhenius

Every 10 degrees C – double the "badness"











































## Plaza Decks





### Closed paving with surface drainage



From Baker, M.; Roofs, 1980 Courtesy National Research Council of Canada



#### Closed paving with surface drainage







## Osmosis



















## VAPOR PERMEANCE OF LIQUID MEMBRANES