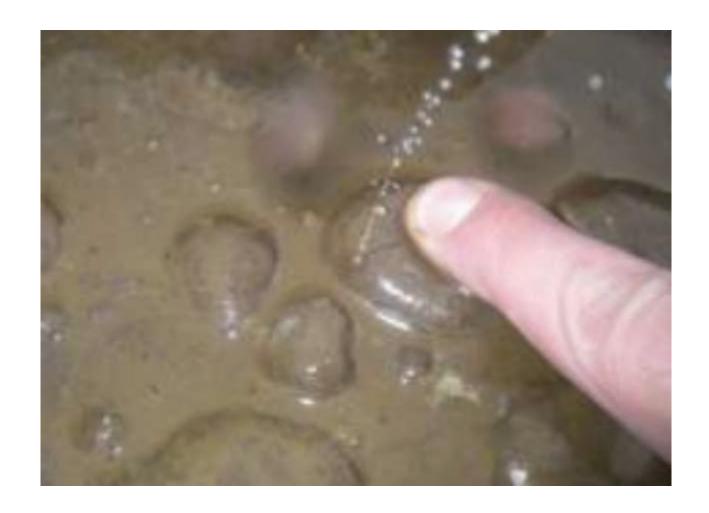

slippage hazard: low



Sloped roof with parapets blow-off hazard: low slippage hazard: medium



Flat roof or overhang blow off hazard: high slippage hazard: low



Outward sloping roof blow-off hazard: high slippage hazard: high

From Baker, M.; Roofs, 1980



From Baker, M.; Roofs, 1980



From Baker, M.; Roofs, 1980



























































## It's a Case of Black or White

# It's a Case of Black or White Arrhenius

It's a Case of Black or White Arrhenius

Every 10 degrees C – double the "badness"











































## Plaza Decks





### Closed paving with surface drainage



From Baker, M.; Roofs, 1980 Courtesy National Research Council of Canada



#### Closed paving with surface drainage







## Osmosis



















## VAPOR PERMEANCE OF LIQUID MEMBRANES