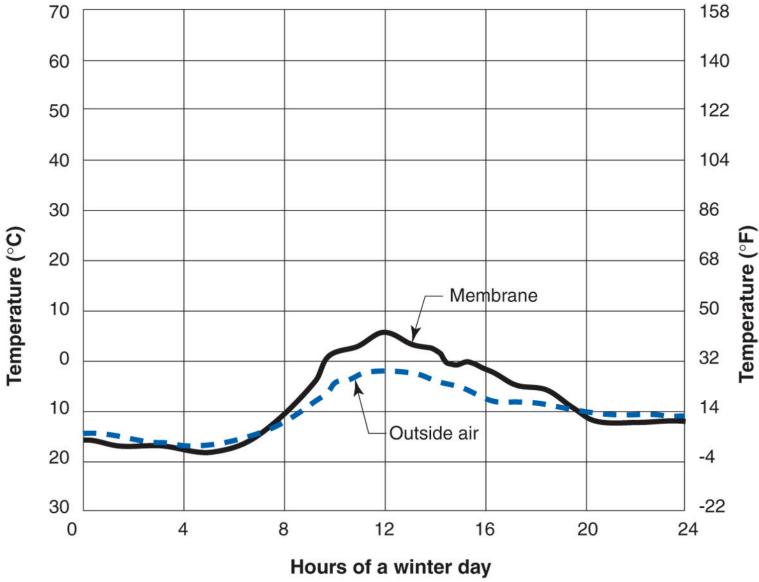

## It's a Case of Black or White

# It's a Case of Black or White Arrhenius

It's a Case of Black or White Arrhenius

Every 10 degrees C – double the "badness"