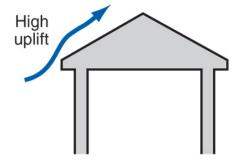

Flat roof or overhang blow off hazard: high slippage hazard: low

Outward sloping roof blow-off hazard: high slippage hazard: high

From Baker, M.; Roofs, 1980

From Baker, M.; Roofs, 1980

From Baker, M.; Roofs, 1980