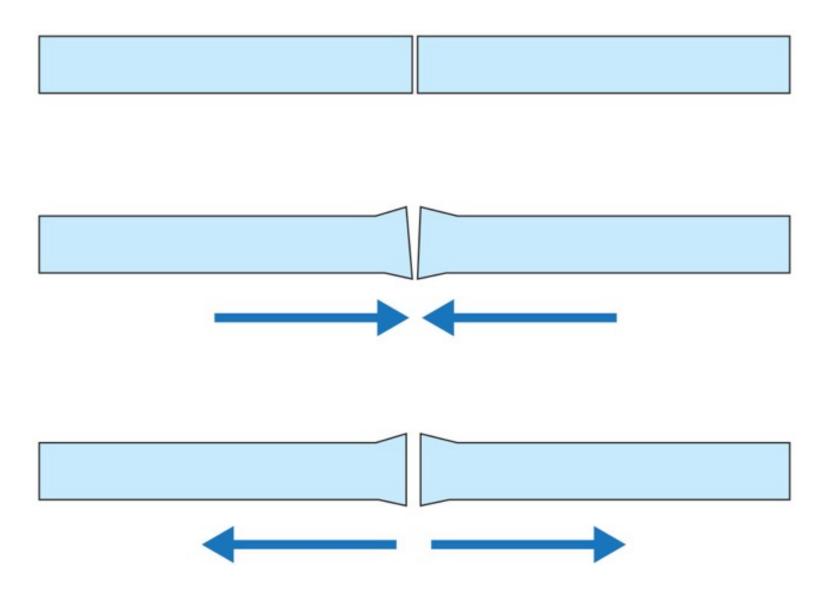

Joseph Lstiburek, Ph.D., P.Eng, ASHRAE Fellow

## Building Science

Adventures In Building Science







Adapted from Baker, M.; Roofs, 1980; Courtesy National Research Council of Canada















Flat roof with parapets blow-off hazard: low slippage hazard: low



Sloped roof with parapets blow-off hazard: low slippage hazard: medium



Flat roof or overhang blow off hazard: high slippage hazard: low



Outward sloping roof blow-off hazard: high slippage hazard: high

From Baker, M.; Roofs, 1980



From Baker, M.; Roofs, 1980



From Baker, M.; Roofs, 1980



























































## It's a Case of Black or White

# It's a Case of Black or White Arrhenius

It's a Case of Black or White Arrhenius

Every 10 degrees C – double the "badness"











































## Plaza Decks





### Closed paving with surface drainage



From Baker, M.; Roofs, 1980 Courtesy National Research Council of Canada



#### Closed paving with surface drainage







## Osmosis



















## VAPOR PERMEANCE OF LIQUID MEMBRANES