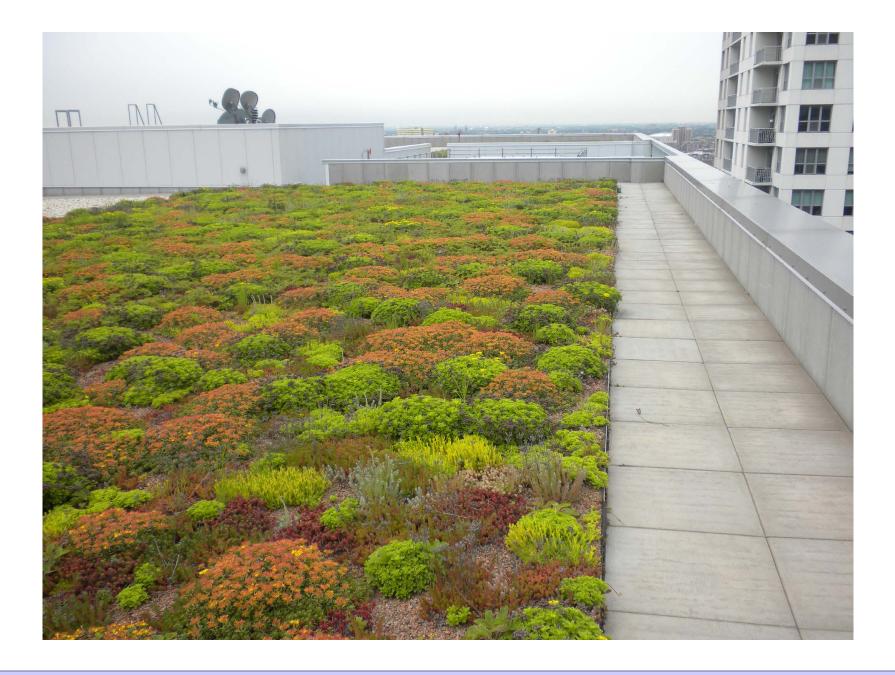

P.Eng, ASHRAE Fellow

## Building Science

Adventures In Building Science







Adapted from Baker, M.; Roofs, 1980; Courtesy National Research Council of Canada















Flat roof with parapets blow-off hazard: low slippage hazard: low



Sloped roof with parapets blow-off hazard: low slippage hazard: medium



Flat roof or overhang blow off hazard: high slippage hazard: low



Outward sloping roof blow-off hazard: high slippage hazard: high

From Baker, M.; Roofs, 1980



From Baker, M.; Roofs, 1980



From Baker, M.; Roofs, 1980



























































## It's a Case of Black or White

# It's a Case of Black or White Arrhenius

It's a Case of Black or White Arrhenius

Every 10 degrees C – double the "badness"











































## Plaza Decks





### Closed paving with surface drainage



From Baker, M.; Roofs, 1980 Courtesy National Research Council of Canada



#### Closed paving with surface drainage







## Osmosis



















## VAPOR PERMEANCE OF LIQUID MEMBRANES