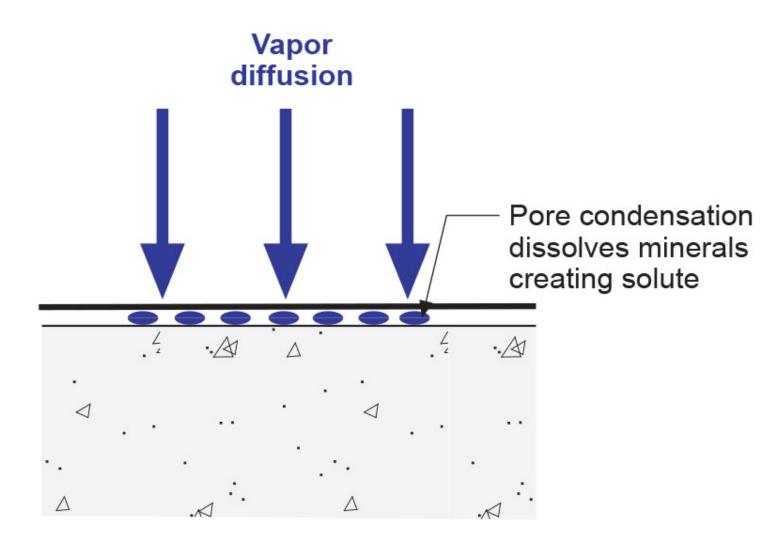

hazard: low slippage hazard: low



Sloped roof with parapets blow-off hazard: low slippage hazard: medium



Flat roof or overhang blow off hazard: high slippage hazard: low



Outward sloping roof blow-off hazard: high slippage hazard: high

From Baker, M.; Roofs, 1980



From Baker, M.; Roofs, 1980



From Baker, M.; Roofs, 1980



























































## It's a Case of Black or White

# It's a Case of Black or White Arrhenius

It's a Case of Black or White Arrhenius

Every 10 degrees C – double the "badness"











































## Plaza Decks





### Closed paving with surface drainage



From Baker, M.; Roofs, 1980 Courtesy National Research Council of Canada



#### Closed paving with surface drainage







## Osmosis



















## VAPOR PERMEANCE OF LIQUID MEMBRANES