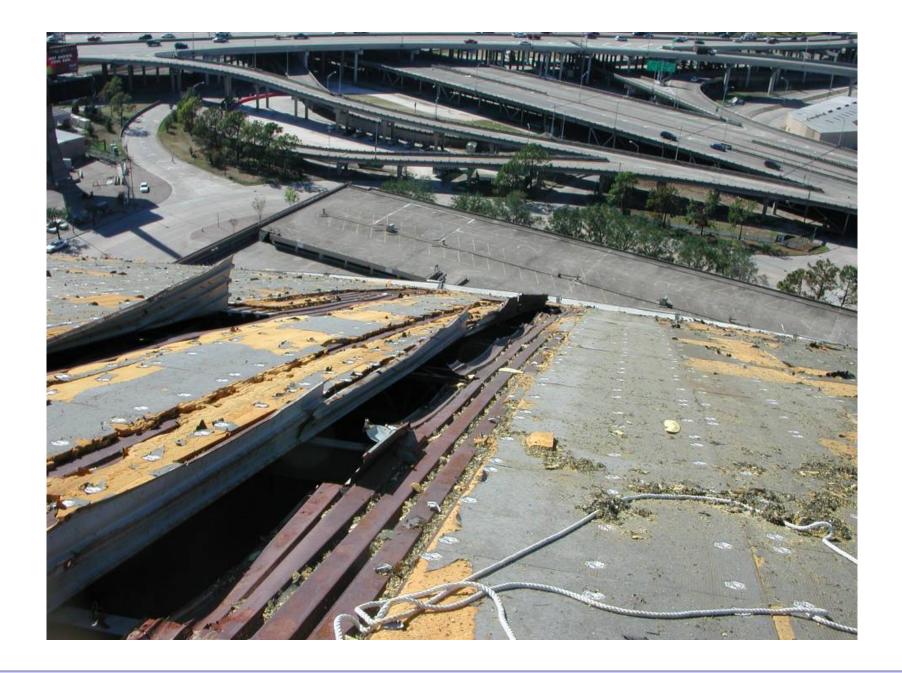

Joseph Lstiburek, Ph.D., P.Eng, ASHRAE Fellow

## Building Science

Adventures In Building Science







Adapted from Baker, M.; Roofs, 1980; Courtesy National Research Council of Canada















Flat roof with parapets blow-off hazard: low slippage hazard: low



Sloped roof with parapets blow-off hazard: low slippage hazard: medium



Flat roof or overhang blow off hazard: high slippage hazard: low



Outward sloping roof blow-off hazard: high slippage hazard: high

From Baker, M.; Roofs, 1980



From Baker, M.; Roofs, 1980



From Baker, M.; Roofs, 1980



























































## It's a Case of Black or White

# It's a Case of Black or White Arrhenius

It's a Case of Black or White Arrhenius

Every 10 degrees C – double the "badness"











































## Plaza Decks





### Closed paving with surface drainage



From Baker, M.; Roofs, 1980 Courtesy National Research Council of Canada



#### Closed paving with surface drainage







## Osmosis



















## VAPOR PERMEANCE OF LIQUID MEMBRANES