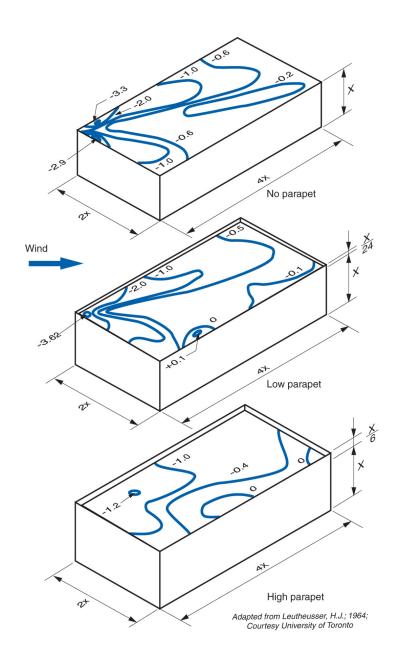

Joseph Lstiburek, Ph.D., P.Eng, ASHRAE Fellow

## Building Science

Adventures In Building Science







Adapted from Baker, M.; Roofs, 1980; Courtesy National Research Council of Canada















Flat roof with parapets blow-off hazard: low slippage hazard: low



Sloped roof with parapets blow-off hazard: low slippage hazard: medium



Flat roof or overhang blow off hazard: high slippage hazard: low



Outward sloping roof blow-off hazard: high slippage hazard: high

From Baker, M.; Roofs, 1980



From Baker, M.; Roofs, 1980



From Baker, M.; Roofs, 1980



























































## It's a Case of Black or White

# It's a Case of Black or White Arrhenius

It's a Case of Black or White Arrhenius

Every 10 degrees C – double the "badness"











































## Plaza Decks





### Closed paving with surface drainage



From Baker, M.; Roofs, 1980 Courtesy National Research Council of Canada



#### Closed paving with su