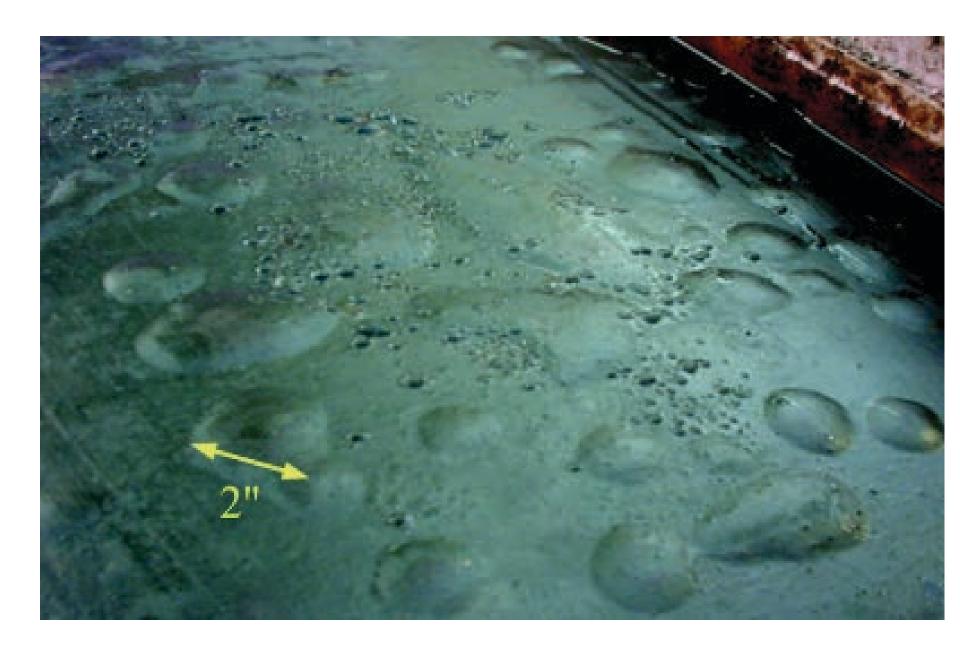

ow slippage hazard: low



Sloped roof with parapets blow-off hazard: low slippage hazard: medium



Flat roof or overhang blow off hazard: high slippage hazard: low



Outward sloping roof blow-off hazard: high slippage hazard: high

From Baker, M.; Roofs, 1980



From Baker, M.; Roofs, 1980



From Baker, M.; Roofs, 1980



























































## It's a Case of Black or White

# It's a Case of Black or White Arrhenius

It's a Case of Black or White Arrhenius

Every 10 degrees C – double the "badness"











































## Plaza Decks





### Closed paving with surface drainage



From Baker, M.; Roofs, 1980 Courtesy National Research Council of Canada



#### Closed paving with surface drainage







## Osmosis



















## VAPOR PERMEANCE OF LIQUID MEMBRANES