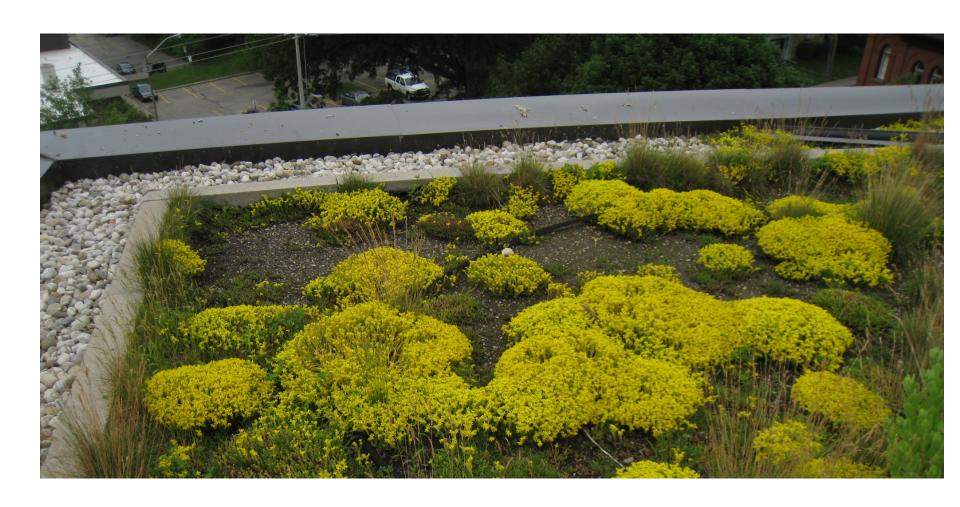

.D., P.Eng, ASHRAE Fellow

## Building Science

Adventures In Building Science







Adapted from Baker, M.; Roofs, 1980; Courtesy National Research Council of Canada















Flat roof with parapets blow-off hazard: low slippage hazard: low



Sloped roof with parapets blow-off hazard: low slippage hazard: medium



Flat roof or overhang blow off hazard: high slippage hazard: low



Outward sloping roof blow-off hazard: high slippage hazard: high

From Baker, M.; Roofs, 1980



From Baker, M.; Roofs, 1980



From Baker, M.; Roofs, 1980



























































## It's a Case of Black or White

# It's a Case of Black or White Arrhenius

It's a Case of Black or White Arrhenius

Every 10 degrees C – double the "badness"











































## Plaza Decks





### Closed paving with surface drainage



From Baker, M.; Roofs, 1980 Courtesy National Research Council of Canada



#### Closed paving with surface drainage







## Osmosis



















## VAPOR PERMEANCE OF LIQUID MEMBRANES