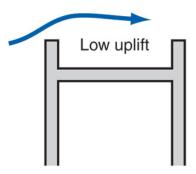

## Building Science

Adventures In Building Science

Adapted from Baker, M.; Roofs, 1980; Courtesy National Research Council of Canada

Flat roof with parapets blow-off hazard: low slippage hazard: low

Sloped roof with parapets blow-off hazard: low slippage hazard: medium