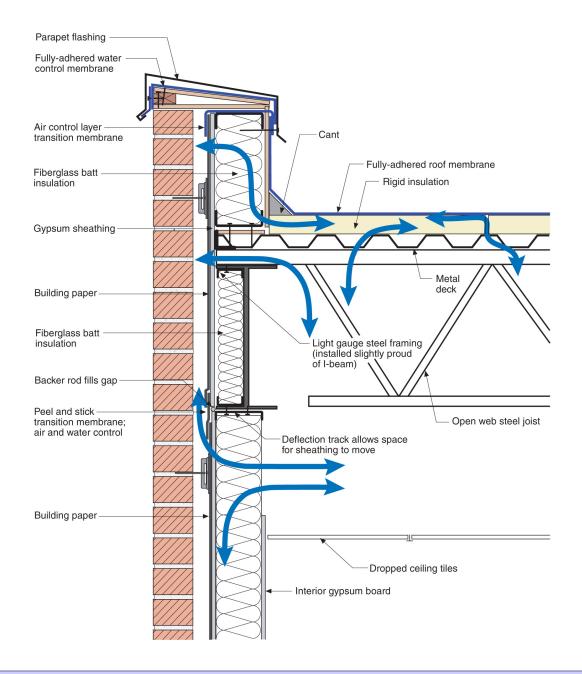

Joseph Lstiburek, Ph.D., P.Eng, ASHRAE Fellow

## Building Science

Adventures In Building Science







Adapted from Baker, M.; Roofs, 1980; Courtesy National Research Council of Canada















Flat roof with parapets blow-off hazard: low slippage hazard: low



Sloped roof with parapets blow-off hazard: low slippage hazard: medium



Flat roof or overhang blow off hazard: high slippage hazard: low



Outward sloping roof blow-off hazard: high slippage hazard: high

From Baker, M.; Roofs, 1980



From Baker, M.; Roofs, 1980



From Baker, M.; Roofs, 1980



























































## It's a Case of Black or White

# It's a Case of Black or White Arrhenius

It's a Case of Black or White Arrhenius

Every 10 degrees C – double the "badness"











































## Plaza Decks





### Closed paving with surface drainage



From Baker, M.; Roofs, 1980 Courtesy National Research Council of Canada



#### Closed paving with surface drainage







## Osmosis



















## VAPOR PERMEANCE OF LIQUID MEMBRANES