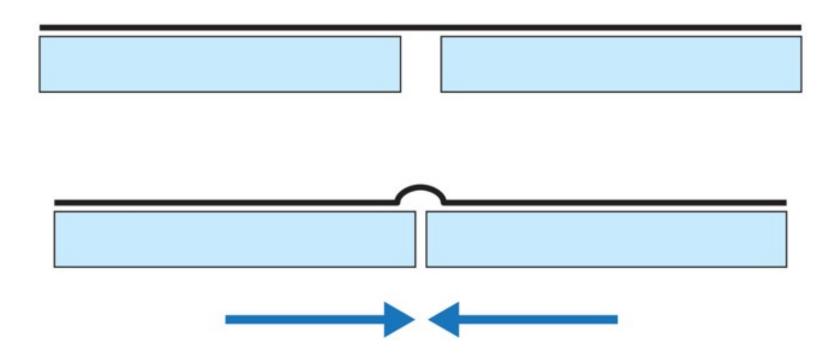

Joseph Lstiburek, Ph.D., P.Eng, ASHRAE Fellow

## Building Science

Adventures In Building Science







Adapted from Baker, M.; Roofs, 1980; Courtesy National Research Council of Canada















Flat roof with parapets blow-off hazard: low slippage hazard: low



Sloped roof with parapets blow-off hazard: low slippage hazard: medium



Flat roof or overhang blow off hazard: high slippage hazard: low



Outward sloping roof blow-off hazard: high slippage hazard: high

From Baker, M.; Roofs, 1980



From Baker, M.; Roofs, 1980



From Baker, M.; Roofs, 1980



























































## It's a Case of Black or White

# It's a Case of Black or White Arrhenius

It's a Case of Black or White Arrhenius

Every 10 degrees C – double the "badness"











































## Plaza Decks





### Closed paving with surface drainage



From Baker, M.; Roofs, 1980 Courtesy National Research Council of Canada



#### Closed paving with surface drainage







## Osmosis



















## VAPOR PERMEANCE OF LIQUID MEMBRANES