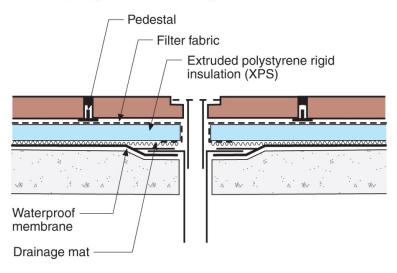

## Plaza Decks

### Closed paving with surface drainage

From Baker, M.; Roofs, 1980 Courtesy National Research Council of Canada

#### Closed paving with surface drainage