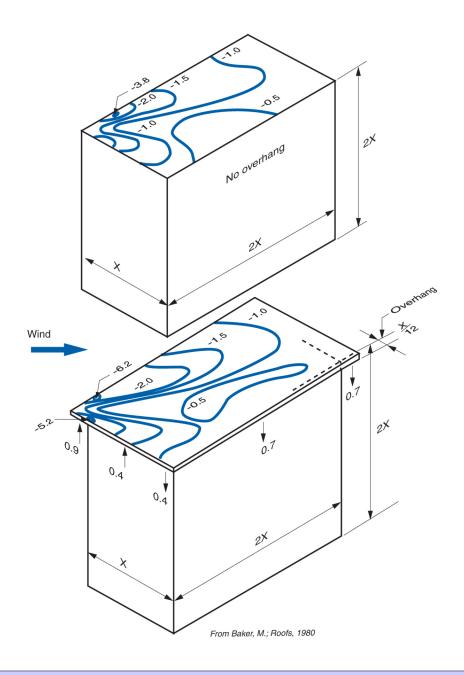

Joseph Lstiburek, Ph.D., P.Eng, ASHRAE Fellow

## Building Science

Adventures In Building Science







Adapted from Baker, M.; Roofs, 1980; Courtesy National Research Council of Canada















Flat roof with parapets blow-off hazard: low slippage hazard: low



Sloped roof with parapets blow-off hazard: low slippage hazard: medium



Flat roof or overhang blow off hazard: high slippage hazard: low



Outward sloping roof blow-off hazard: high slippage hazard: high

From Baker, M.; Roofs, 1980



From Baker, M.; Roofs, 1980



From Baker, M.; Roofs, 1980



























































## It's a Case of Black or White

# It's a Case of Black or White Arrhenius

It's a Case of Black or White Arrhenius

Every 10 degrees C – double the "badness"











































## Plaza Decks





### Closed paving with surface drainage



From Baker, M.; Roofs, 1980 Courtesy National Research Council of Canada



#### Closed paving with surf