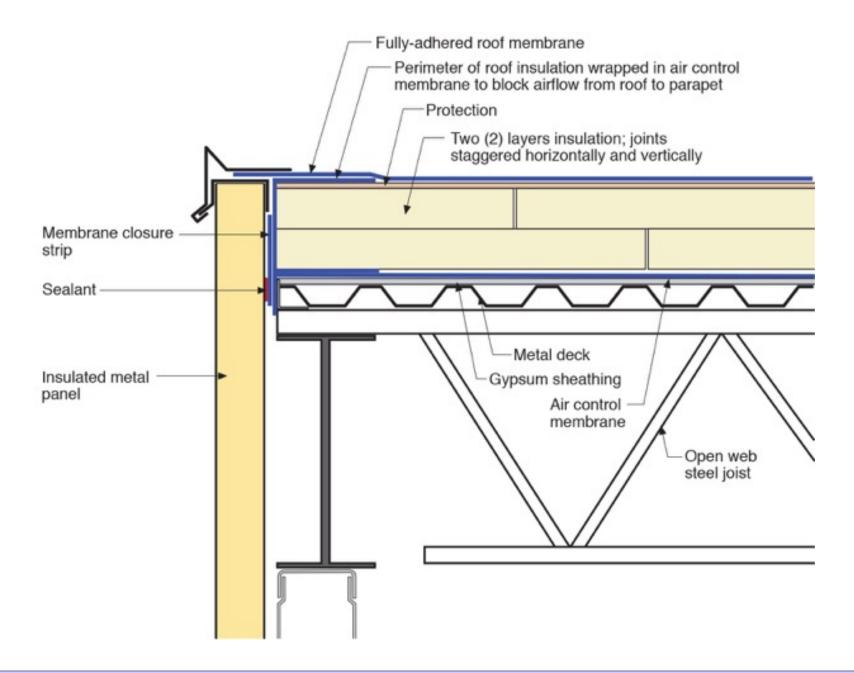

Joseph Lstiburek, Ph.D., P.Eng, ASHRAE Fellow

## Building Science

Adventures In Building Science







Adapted from Baker, M.; Roofs, 1980; Courtesy National Research Council of Canada















Flat roof with parapets blow-off hazard: low slippage hazard: low



Sloped roof with parapets blow-off hazard: low slippage hazard: medium



Flat roof or overhang blow off hazard: high slippage hazard: low



Outward sloping roof blow-off hazard: high slippage hazard: high

From Baker, M.; Roofs, 1980



From Baker, M.; Roofs, 1980



From Baker, M.; Roofs, 1980



























































## It's a Case of Black or White

# It's a Case of Black or White Arrhenius

It's a Case of Black or White Arrhenius

Every 10 degrees C – double the "badness"











































## Plaza Decks





### Closed paving with surface drainage



From Baker, M.; Roofs, 1980 Courtesy National Research Council of Canada



#### Closed paving with surface drainage







## Osmosis



















## VAPOR PERMEANCE OF LIQUID MEMBRANES