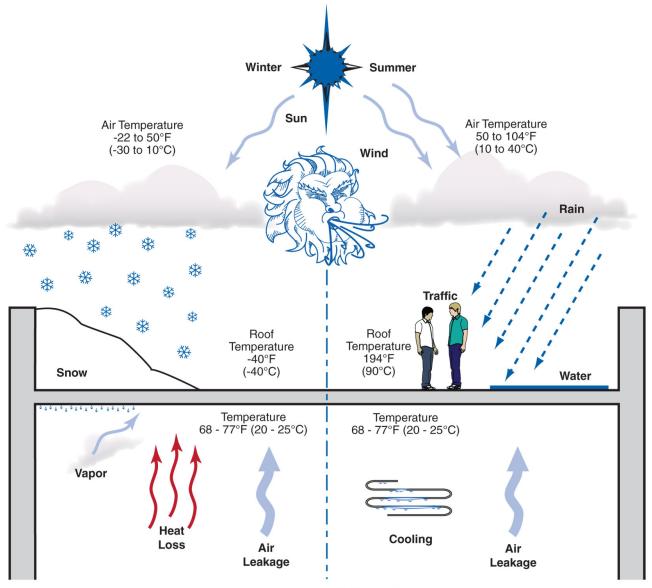

Joseph Lstiburek, Ph.D., P.Eng, ASHRAE Fellow

## Building Science

Adventures In Building Science







Adapted from Baker, M.; Roofs, 1980; Courtesy National Research Council of Canada















Flat roof with parapets blow-off hazard: low slippage hazard: low



Sloped roof with parapets blow-off hazard: low slippage hazard: medium



Flat roof or overhang blow off hazard: high slippage hazard: low



Outward sloping roof blow-off hazard: high slippage hazard: high

From Baker, M.; Roofs, 1980



From Baker, M.; Roofs, 1980



From Baker, M.; Roofs, 1980



























































## It's a Case of Black or White

# It's a Case of Black or White Arrhenius

It's a Case of Black or White Arrhenius

Every 10 degrees C – double the "badness"











































## Plaza Decks





### Closed paving with surface drainage



From Bake