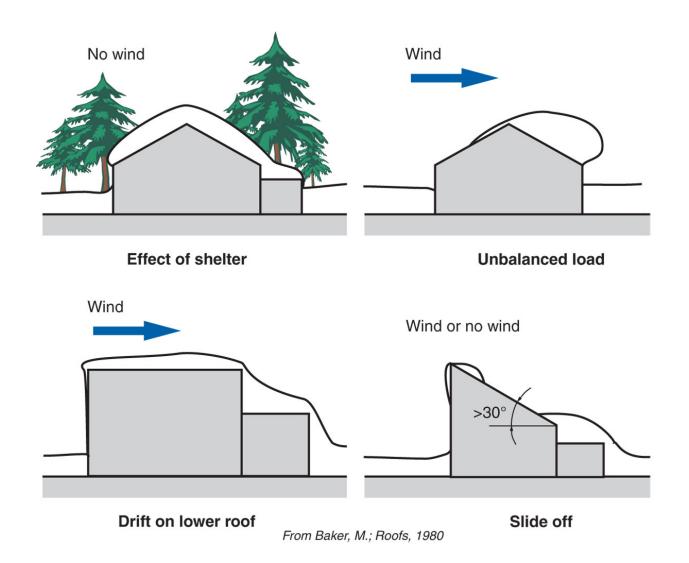

## Building Science

Adventures In Building Science

Adapted from Baker, M.; Roofs, 1980; Courtesy National Research Council of Canada

Flat roof with parapets blow-off hazard: low slippage hazard: low

Sloped roof with parapets blow-off hazard: low slippage hazard: medium

Flat roof or overhang blow off hazard: high slippage hazard: low

Outward sloping roof blow-off hazard: high slippage hazard: high

From Baker, M.; Roofs, 1980

From Baker, M.; Roofs, 1980

From Baker, M.; Roofs, 1980