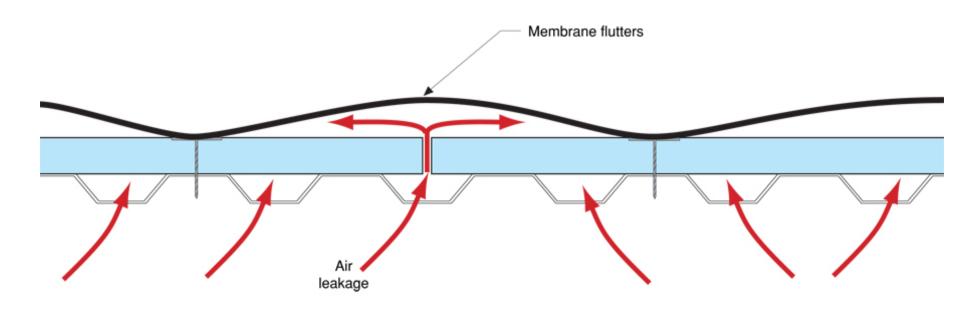

Joseph Lstiburek, Ph.D., P.Eng, ASHRAE Fellow

## Building Science

Adventures In Building Science







Adapted from Baker, M.; Roofs, 1980; Courtesy National Research Council of Canada















Flat roof with parapets blow-off hazard: low slippage hazard: low



Sloped roof with parapets blow-off hazard: low slippage hazard: medium



Flat roof or overhang blow off hazard: high slippage hazard: low



Outward sloping roof blow-off hazard: high slippage hazard: high

From Baker, M.; Roofs, 1980



From Baker, M.; Roofs, 1980



From Baker, M.; Roofs, 1980



























































## It's a Case of Black or White

# It's a Case of Black or White Arrhenius

It's a Case of Black or White Arrhenius

Every 10 degrees C – double the "badness"











































## Plaza Decks





### Closed paving with surface drainage



From Baker, M.; Roofs, 1980 Courtesy National Research Council of Canada



#### Closed paving with surface drainage







## Osmosis



















## VAPOR PERMEANCE OF LIQUID MEMBRANES