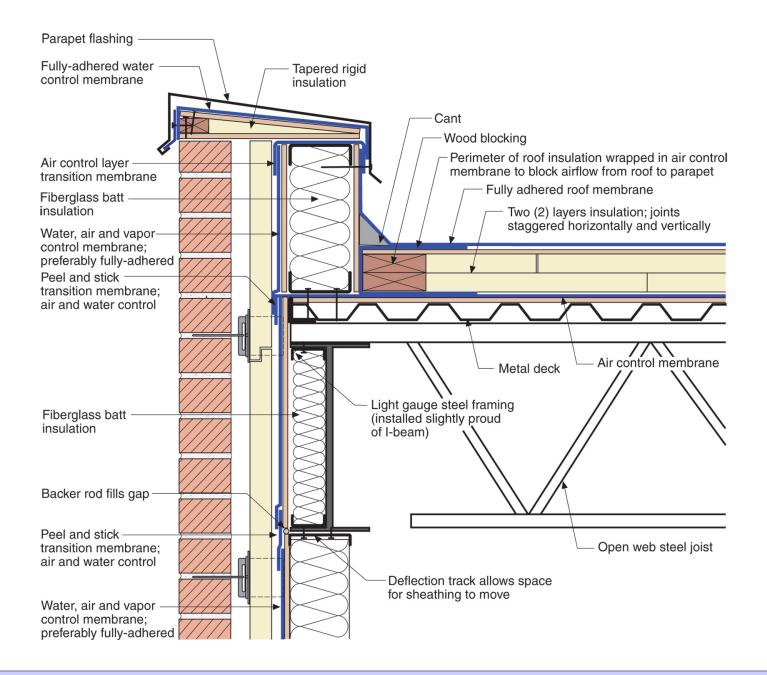

Joseph Lstiburek, Ph.D., P.Eng, ASHRAE Fellow

## Building Science

Adventures In Building Science







Adapted from Baker, M.; Roofs, 1980; Courtesy National Research Council of Canada















Flat roof with parapets blow-off hazard: low slippage hazard: low



Sloped roof with parapets blow-off hazard: low slippage hazard: medium



Flat roof or overhang blow off hazard: high slippage hazard: low



Outward sloping roof blow-off hazard: high slippage hazard: high

From Baker, M.; Roofs, 1980



From Baker, M.; Roofs, 1980



From Baker, M.; Roofs, 1980



























































## It's a Case of Black or White

# It's a Case of Black or White Arrhenius

It's a Case of Black or White Arrhenius

Every 10 degrees C – double the "badness"











































## Plaza Decks





### Closed paving with surface drainage



From Baker, M.; Roofs, 1980 Courtesy National Research Council of Canada



#### Closed paving with surface drainage







## Osmosis



















## VAPOR PERMEANCE OF LIQUID MEMBRANES