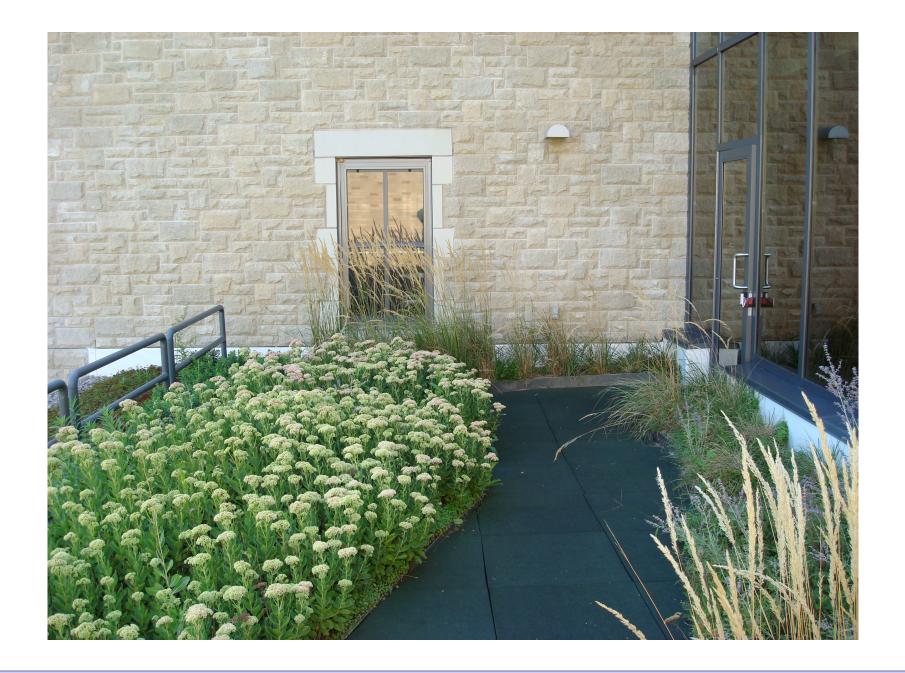

., P.Eng, ASHRAE Fellow

## Building Science

Adventures In Building Science







Adapted from Baker, M.; Roofs, 1980; Courtesy National Research Council of Canada















Flat roof with parapets blow-off hazard: low slippage hazard: low



Sloped roof with parapets blow-off hazard: low slippage hazard: medium



Flat roof or overhang blow off hazard: high slippage hazard: low



Outward sloping roof blow-off hazard: high slippage hazard: high

From Baker, M.; Roofs, 1980



From Baker, M.; Roofs, 1980



From Baker, M.; Roofs, 1980



























































## It's a Case of Black or White

# It's a Case of Black or White Arrhenius

It's a Case of Black or White Arrhenius

Every 10 degrees C – double the "badness"











































## Plaza Decks





### Closed paving with surface drainage



From Baker, M.; Roofs, 1980 Courtesy National Research Council of Canada



#### Closed paving with surface drainage







## Osmosis



















## VAPOR PERMEANCE OF LIQUID MEMBRANES