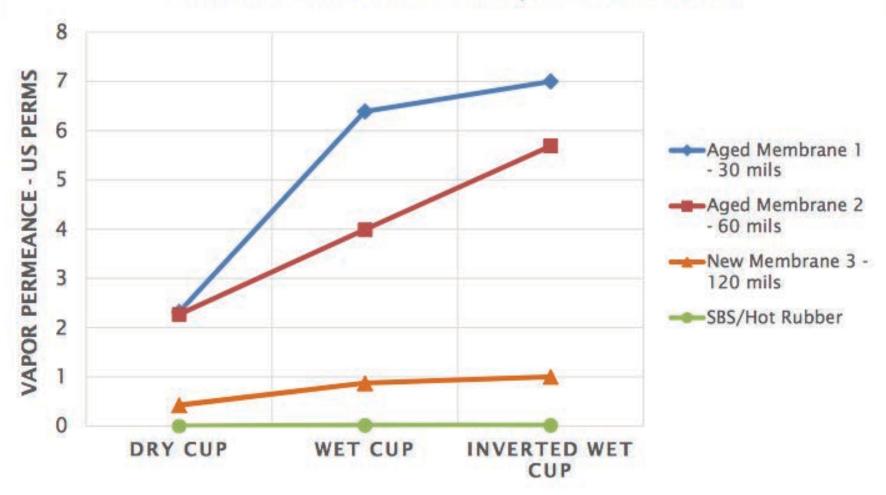

parapets blow-off hazard: low slippage hazard: medium



Flat roof or overhang blow off hazard: high slippage hazard: low



Outward sloping roof blow-off hazard: high slippage hazard: high

From Baker, M.; Roofs, 1980



From Baker, M.; Roofs, 1980



From Baker, M.; Roofs, 1980



























































## It's a Case of Black or White

# It's a Case of Black or White Arrhenius

It's a Case of Black or White Arrhenius

Every 10 degrees C – double the "badness"











































## Plaza Decks





### Closed paving with surface drainage



From Baker, M.; Roofs, 1980 Courtesy National Research Council of Canada



#### Closed paving with surface drainage







## Osmosis



















## VAPOR PERMEANCE OF LIQUID MEMBRANES