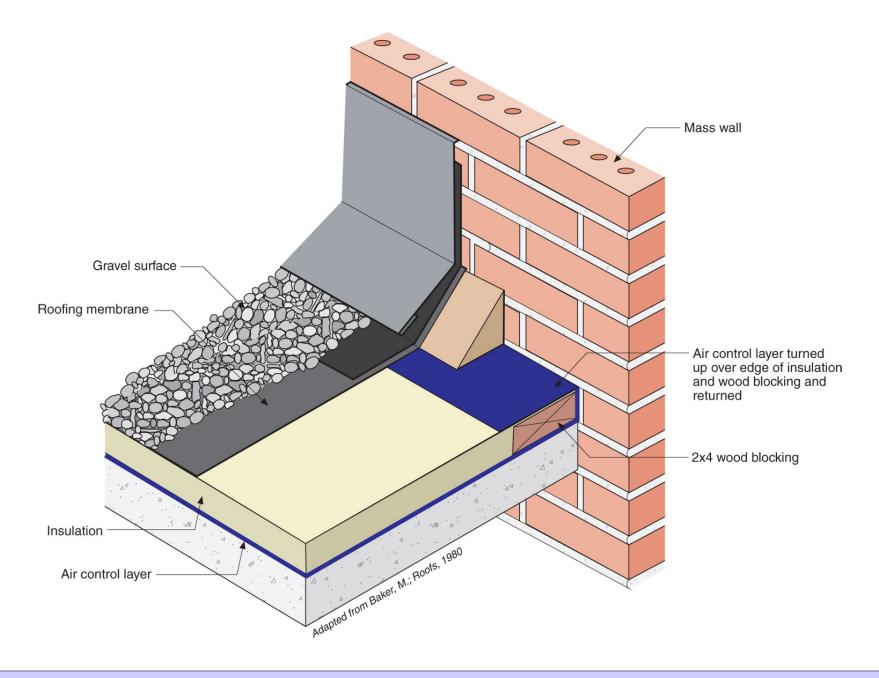

## Building Science

Adventures In Building Science

Adapted from Baker, M.; Roofs, 1980; Courtesy National Research Council of Canada

Flat roof with parapets blow-off hazard: low slippage hazard: low

Sloped roof with parapets blow-off hazard: low slippage hazard: medium

Flat roof or overhang blow off hazard: high slippage hazard: low

Outward sloping roof blow-off hazard: high slippage hazard: high

From Baker, M.; Roofs, 1980

From Baker, M.; Roofs, 1980

From Baker, M.; Roofs, 1980