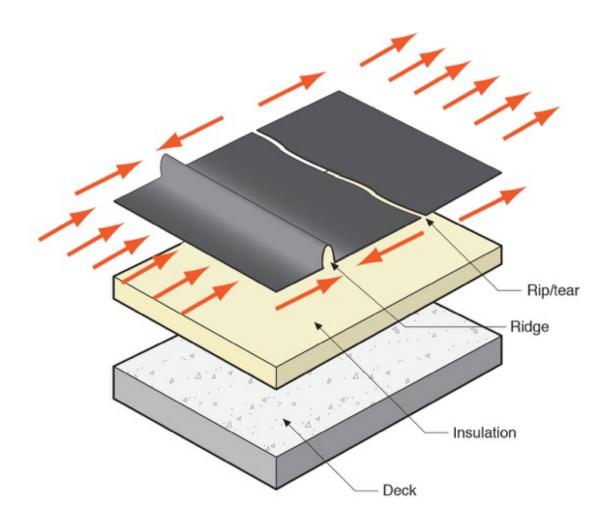

Joseph Lstiburek, Ph.D., P.Eng, ASHRAE Fellow

## Building Science

Adventures In Building Science







Adapted from Baker, M.; Roofs, 1980; Courtesy National Research Council of Canada















Flat roof with parapets blow-off hazard: low slippage hazard: low



Sloped roof with parapets blow-off hazard: low slippage hazard: medium



Flat roof or overhang blow off hazard: high slippage hazard: low



Outward sloping roof blow-off hazard: high slippage hazard: high

From Baker, M.; Roofs, 1980



From Baker, M.; Roofs, 1980



From Baker, M.; Roofs, 1980



























































## It's a Case of Black or White

# It's a Case of Black or White Arrhenius

It's a Case of Black or White Arrhenius

Every 10 degrees C – double the "badness"











































## Plaza Decks





### Closed paving with surface drainage



From Baker, M.; Roofs, 1980 Courtesy National Research Council of Canada



#### Closed paving with surface drainage







## Osmosis



















## VAPOR PERMEANCE OF LIQUID MEMBRANES