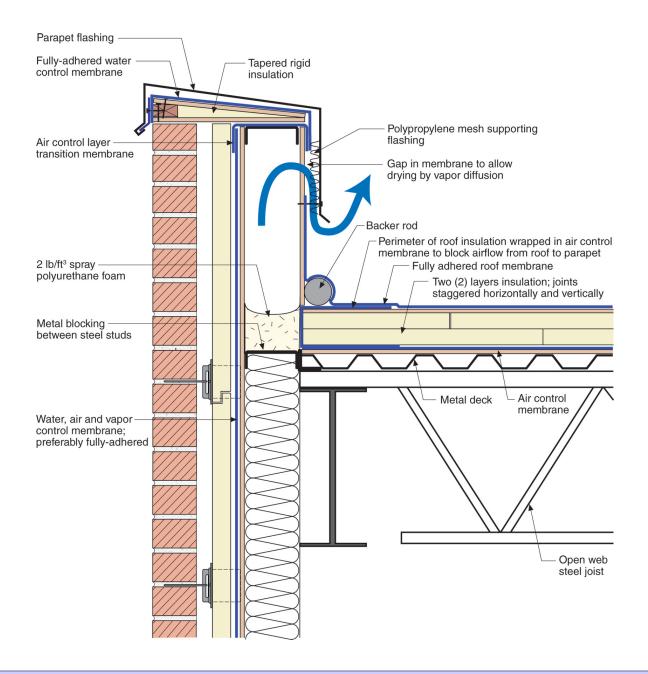

Joseph Lstiburek, Ph.D., P.Eng, ASHRAE Fellow

## Building Science

Adventures In Building Science







Adapted from Baker, M.; Roofs, 1980; Courtesy National Research Council of Canada















Flat roof with parapets blow-off hazard: low slippage hazard: low



Sloped roof with parapets blow-off hazard: low slippage hazard: medium



Flat roof or overhang blow off hazard: high slippage hazard: low



Outward sloping roof blow-off hazard: high slippage hazard: high

From Baker, M.; Roofs, 1980



From Baker, M.; Roofs, 1980



From Baker, M.; Roofs, 1980



























































## It's a Case of Black or White

# It's a Case of Black or White Arrhenius

It's a Case of Black or White Arrhenius

Every 10 degrees C – double the "badness"











































## Plaza Decks





### Closed paving with surface drainage



From Baker, M.; Roofs, 1980 Courtesy National Research Council of Canada



#### Closed paving with surface drainage







## Osmosis



















## VAPOR PERMEANCE OF LIQUID MEMBRANES