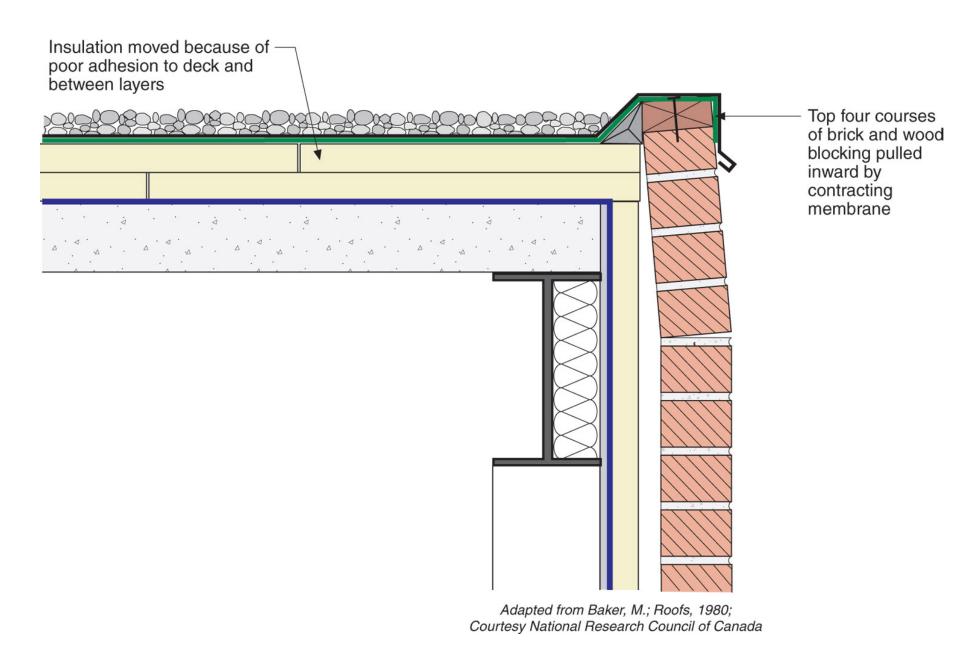

## Building Science

Adventures In Building Science

Adapted from Baker, M.; Roofs, 1980; Courtesy National Research Council of Canada

Flat roof with parapets blow-off hazard: low slippage hazard: low

Sloped roof with parapets blow-off hazard: low slippage hazard: medium