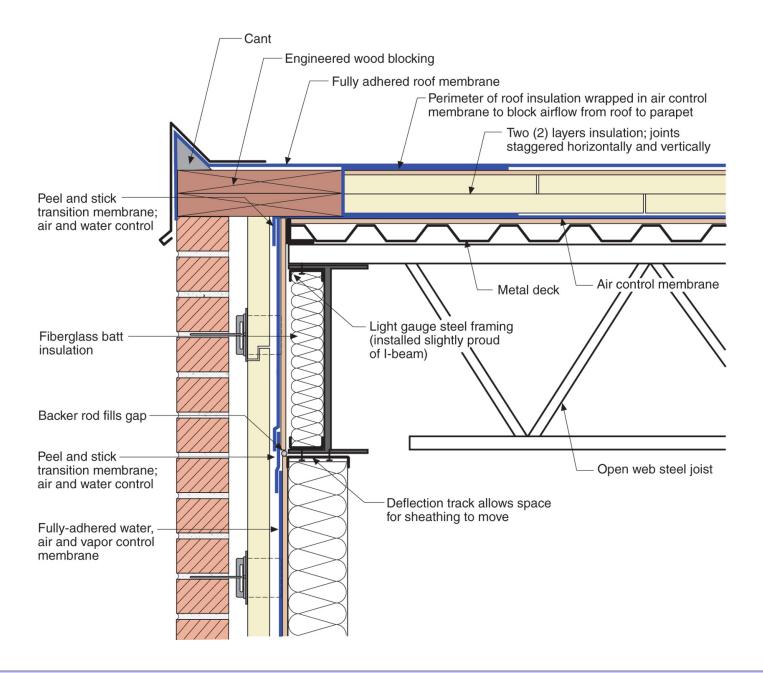

Joseph Lstiburek, Ph.D., P.Eng, ASHRAE Fellow

## Building Science

Adventures In Building Science







Adapted from Baker, M.; Roofs, 1980; Courtesy National Research Council of Canada















Flat roof with parapets blow-off hazard: low slippage hazard: low



Sloped roof with parapets blow-off hazard: low slippage hazard: medium



Flat roof or overhang blow off hazard: high slippage hazard: low



Outward sloping roof blow-off hazard: high slippage hazard: high

From Baker, M.; Roofs, 1980



From Baker, M.; Roofs, 1980



From Baker, M.; Roofs, 1980



























































## It's a Case of Black or White

# It's a Case of Black or White Arrhenius

It's a Case of Black or White Arrhenius

Every 10 degrees C – double the "badness"











































## Plaza Decks





### Closed paving with surface drainage



From Baker, M.; Roofs, 1980 Courtesy National Research Council of Canada



#### Closed paving with surface drainage







## Osmosis



















## VAPOR PERMEANCE OF LIQUID MEMBRANES