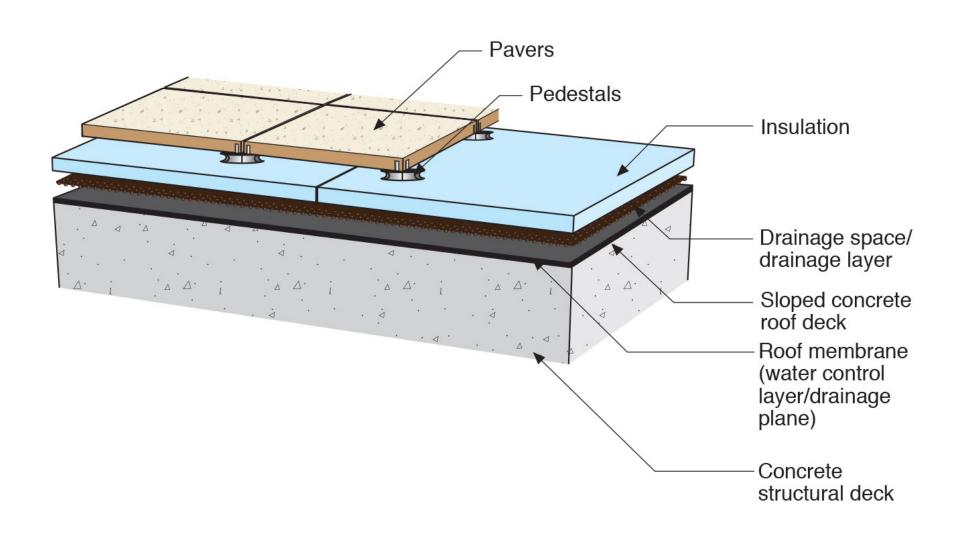

ek, Ph.D., P.Eng, ASHRAE Fellow

## Building Science

Adventures In Building Science







Adapted from Baker, M.; Roofs, 1980; Courtesy National Research Council of Canada















Flat roof with parapets blow-off hazard: low slippage hazard: low



Sloped roof with parapets blow-off hazard: low slippage hazard: medium



Flat roof or overhang blow off hazard: high slippage hazard: low



Outward sloping roof blow-off hazard: high slippage hazard: high

From Baker, M.; Roofs, 1980



From Baker, M.; Roofs, 1980



From Baker, M.; Roofs, 1980



























































## It's a Case of Black or White

# It's a Case of Black or White Arrhenius

It's a Case of Black or White Arrhenius

Every 10 degrees C – double the "badness"











































## Plaza Decks





### Closed paving with surface drainage



From Baker, M.; Roofs, 1980 Courtesy National Research Council of Canada



#### Closed paving with surface drainage







## Osmosis



















## VAPOR PERMEANCE OF LIQUID MEMBRANES