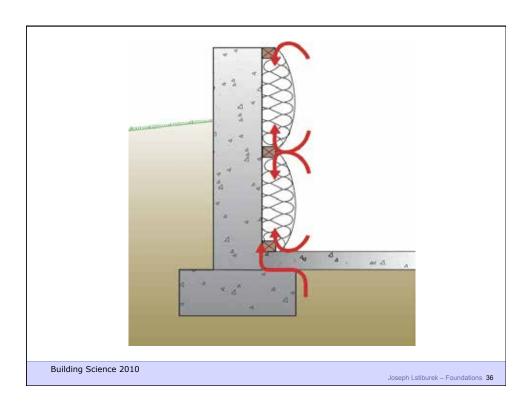

## Capillary Pressures • Result of surface tension = attraction to surfaces – pressure varies with pore size – e.g., height rise in a glass tube Surface tension up Gravity Down