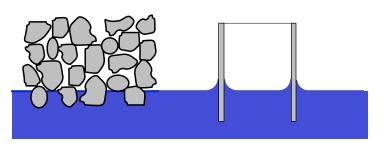

## Capillary Flow

- Eg.: Crushed stone, air gaps
- large pores no suction ("wicking")

**Building Science Corporation** 

Joseph Lstiburek – Foundations 43

Building Science Corporation

Joseph Lstiburek – Foundations 55