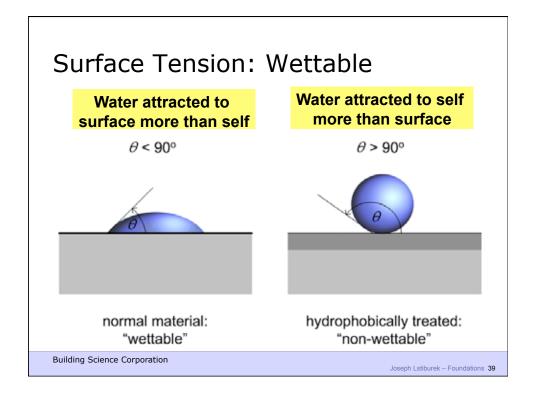

## Capillary Pressures • Result of surface tension = attraction to surfaces – pressure varies with pore size – e.g., height rise in a glass tube Surface tension up Gravity Down