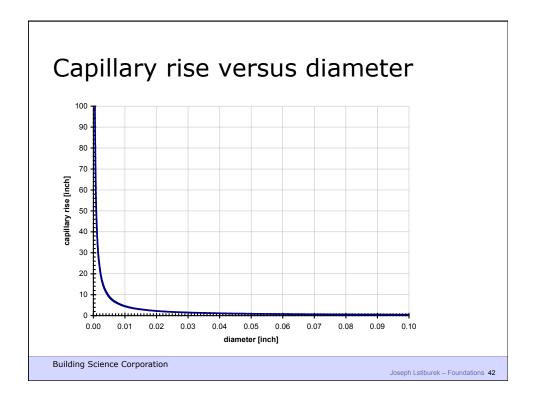

## Capillary Flow

- Eg.: Crushed stone, air gaps
- large pores no suction ("wicking")

**Building Science Corporation** 

Joseph Lstiburek – Foundations 43

Building Science Corporation

Joseph Lstiburek – Foundations 55