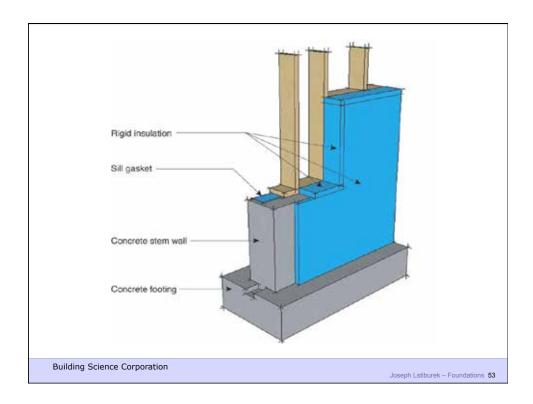

## Mechanisms of Flow

• Liquid Bulk Hydrostatic Pressure

Capillary Concentration Gradient
Osmosis Concentration Gradient

• Vapor Diffusion Vapor Pressure

Air Transport Air Pressure

**Building Science Corporation** 

Joseph Lstiburek – Foundations 5

















































Joseph Lstiburek – Foundations 29

Building Science Corporation





















## Capillary Pressures • Result of surface tension = attraction to surfaces – pressure varies with pore size – e.g., height rise in a glass tube Surface tension up Gravity Down





## Capillary Flow

- Eg.: Crushed stone, air gaps
- large pores no suction ("wicking")



**Building Science Corporation** 

Joseph Lstiburek – Foundations 43

























Building Science Corporation

Joseph Lstiburek – Foundations 55



Building Science Corporation

Joseph Lstiburek – Foundations 56







































































Building Science Corporation

Joseph Lstiburek – Foundations 91



Building Science Corporation

Joseph Lstiburek – Foundations 92