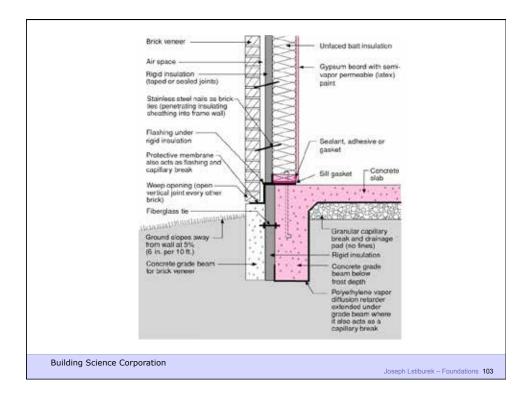

## Capillary Flow

- Eg.: Crushed stone, air gaps
- large pores no suction ("wicking")

**Building Science Corporation** 

Joseph Lstiburek – Foundations 43

Building Science Corporation

Joseph Lstiburek – Foundations 55