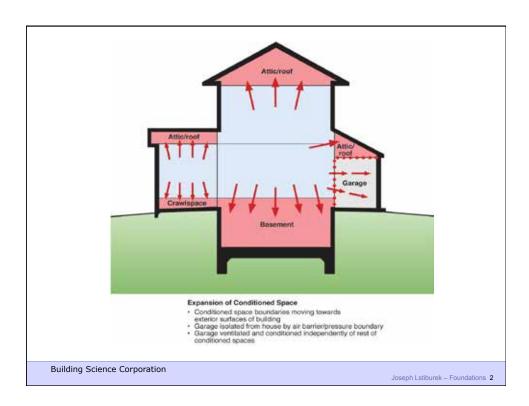

## Mechanisms of Flow

• Liquid Bulk Hydrostatic Pressure

Capillary Concentration Gradient
Osmosis Concentration Gradient

• Vapor Diffusion Vapor Pressure

Air Transport Air Pressure

**Building Science Corporation** 

Joseph Lstiburek – Foundations 5

















































Joseph Lstiburek – Foundations 29

Building Science Corporation





















## Capillary Pressures • Result of surface tension = attraction to surfaces – pressure varies with pore size – e.g., height rise in a glass tube Surface tension up Gravity Down





## Capillary Flow

- Eg.: Crushed stone, air gaps
- large pores no suction ("wicking")



**Building Science Corporation** 

Joseph Lstiburek – Foundations 43

























Building Science Corporation

Joseph Lst