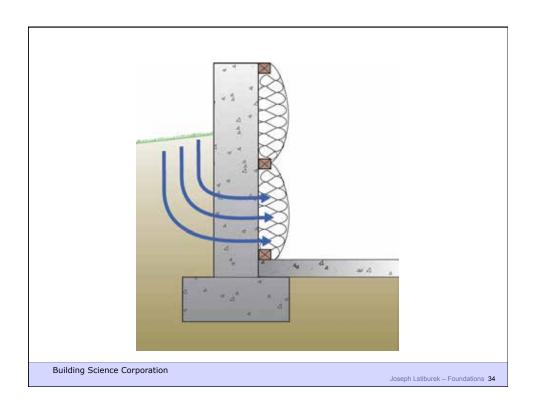

## Capillary Pressures • Result of surface tension = attraction to surfaces – pressure varies with pore size – e.g., height rise in a glass tube Surface tension up Gravity Down