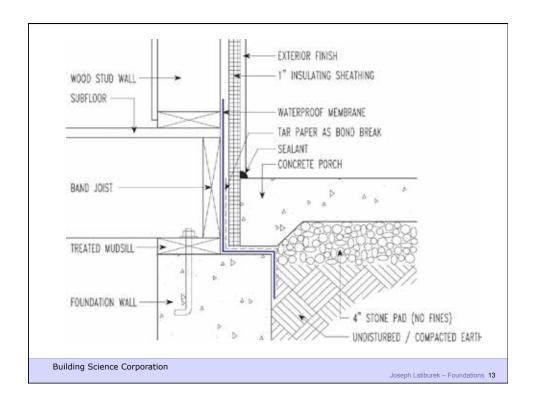

## Mechanisms of Flow

• Liquid Bulk Hydrostatic Pressure

Capillary Concentration Gradient
Osmosis Concentration Gradient

• Vapor Diffusion Vapor Pressure

Air Transport Air Pressure

**Building Science Corporation** 

Joseph Lstiburek – Foundations 5

















































Joseph Lstiburek – Foundations 29

Building Science Corporation





















## Capillary Pressures • Result of surface tension = attraction to surfaces – pressure varies with pore size – e.g., height rise in a glass tube Surface tension up Gravity Down





## Capillary Flow

- Eg.: Crushed stone, air gaps
- large pores no suction ("wicking")



**Building Science Corporation** 

Joseph Lstiburek – Foundations 43

























Building Science Corporation

Joseph Lstiburek – Foundations 55



Building Science Corporation

Joseph Lstiburek – Foundations 56







































































Building Science Corporation

Joseph Lstiburek – Foundations 91



Building Science Corporation

Joseph Lstiburek