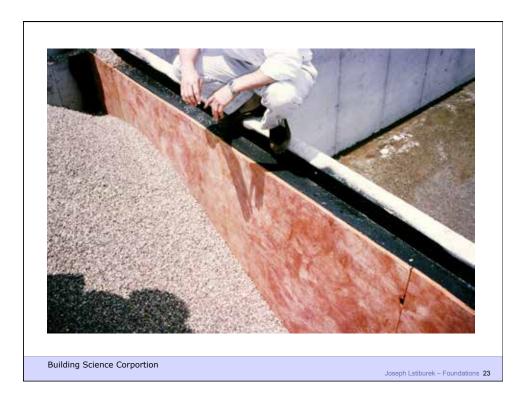

## Capillary Flow

- Eg.: Crushed stone, air gaps
- large pores no suction ("wicking")

**Building Science Corporation** 

Joseph Lstiburek – Foundations 43

Building Science Corporation

Joseph Lstiburek – Foundations 55