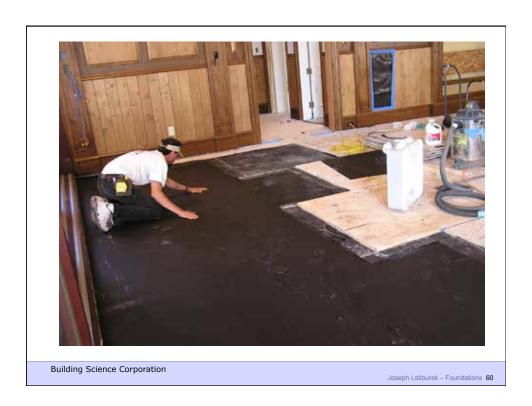

## Capillary Flow

- Eg.: Crushed stone, air gaps
- large pores no suction ("wicking")

**Building Science Corporation** 

Joseph Lstiburek – Foundations 43

Building Science Corporation

Joseph Lstiburek – Foundations 55