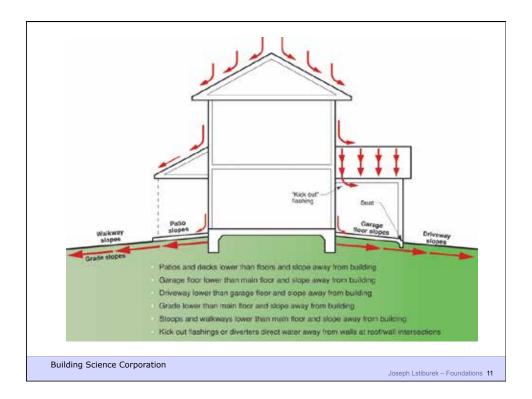

## Mechanisms of Flow

• Liquid Bulk Hydrostatic Pressure

Capillary Concentration Gradient
Osmosis Concentration Gradient

• Vapor Diffusion Vapor Pressure

Air Transport Air Pressure

**Building Science Corporation** 

Joseph Lstiburek – Foundations 5

















































Joseph Lstiburek – Foundations 29

Building Science Corporation





















## Capillary Pressures • Result of surface tension = attraction to surfaces – pressure varies with pore size – e.g., height rise in a glass tube Surface tension up Gravity Down





## Capillary Flow

- Eg.: Crushed stone, air gaps
- large pores no suction ("wicking")



**Building Science Corporation** 

Joseph Lstiburek – Foundations 43

























Building Science Corporation

Joseph Lstiburek – Foundations 55



Building Science Corporation

Joseph Lstiburek – Foundations 56







































































Building Science Corporation

Joseph Lstiburek – Foundations 91



Building Science Corporation

Joseph Lstib