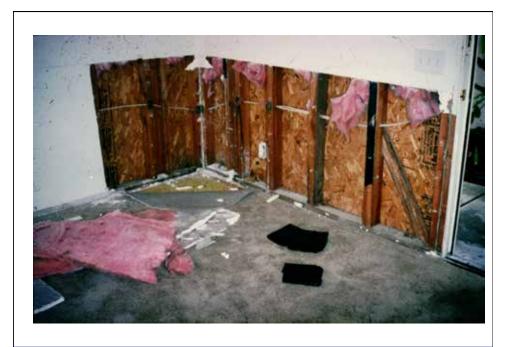

## Capillary Flow

- Eg.: Crushed stone, air gaps
- large pores no suction ("wicking")

**Building Science Corporation** 

Joseph Lstiburek – Foundations 43

Building Science Corporation

Joseph Lstiburek – Foundations 55