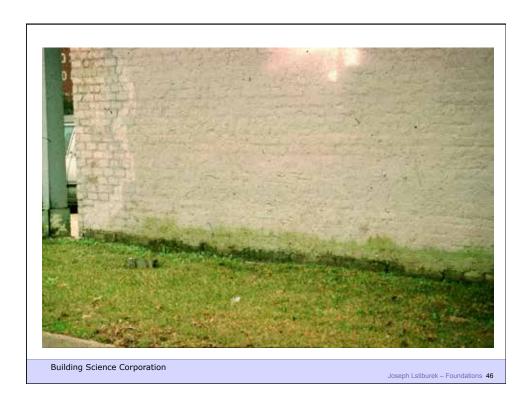

## Mechanisms of Flow

• Liquid Bulk Hydrostatic Pressure

Capillary Concentration Gradient
Osmosis Concentration Gradient

• Vapor Diffusion Vapor Pressure

Air Transport Air Pressure

**Building Science Corporation** 

Joseph Lstiburek – Foundations 5

















































Joseph Lstiburek – Foundations 29

Building Science Corporation





















## Capillary Pressures • Result of surface tension = attraction to surfaces – pressure varies with pore size – e.g., height rise in a glass tube Surface tension up Gravity Down





## Capillary Flow

- Eg.: Crushed stone, air gaps
- large pores no suction ("wicking")



**Building Science Corporation** 

Joseph Lstiburek – Foundations 43

























Building Science Corporation

Joseph Lstiburek – Foundations 55



Building Science Corporation

Joseph Lstiburek – Foundations 56







































































Building Science Corporation

Joseph Lstiburek – Foundations 91



Building Science Corporation

Joseph Lstiburek – Foundations 92