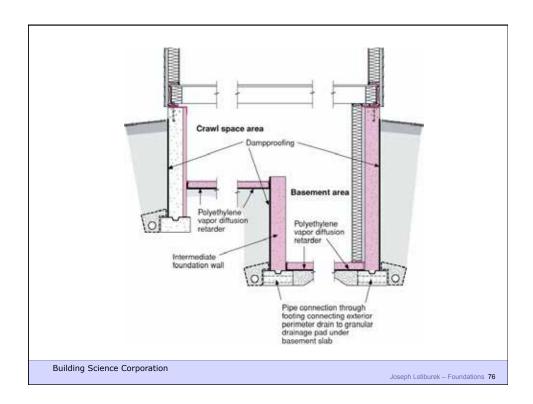

## Capillary Flow

- Eg.: Crushed stone, air gaps
- large pores no suction ("wicking")

**Building Science Corporation** 

Joseph Lstiburek – Foundations 43

Building Science Corporation

Joseph Lstiburek – Foundations 55