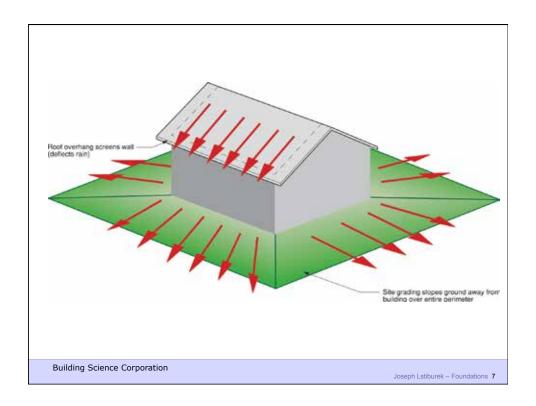

## Mechanisms of Flow

• Liquid Bulk Hydrostatic Pressure

Capillary Concentration Gradient
Osmosis Concentration Gradient

• Vapor Diffusion Vapor Pressure

Air Transport Air Pressure

**Building Science Corporation** 

Joseph Lstiburek – Foundations 5

















































Joseph Lstiburek – Foundations 29

Building Science Corporation





















## Capillary Pressures • Result of surface tension = attraction to surfaces – pressure varies with pore size – e.g., height rise in a glass tube Surface tension up Gravity Down





## Capillary Flow

- Eg.: Crushed stone, air gaps
- large pores no suction ("wicking")



**Building Science Corporation** 

Joseph Lstiburek – Foundations 43

























Building Science Corporation

Joseph Lstiburek – Foundations 55



Building Science Corporation

Joseph Lstiburek – Foundations 56







































































Building Science Corporation

Joseph Lstiburek – Foundations 91



Building Science Corporation

Jose