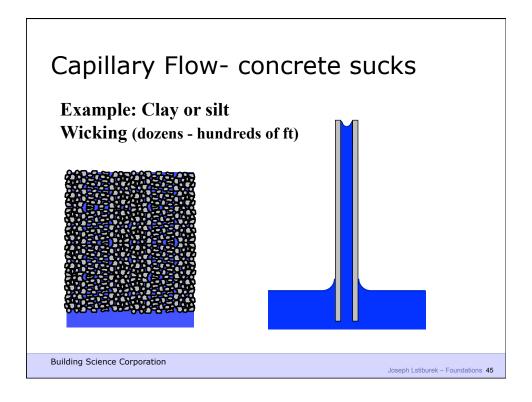

## Capillary Pressures • Result of surface tension = attraction to surfaces – pressure varies with pore size – e.g., height rise in a glass tube Surface tension up Gravity Down