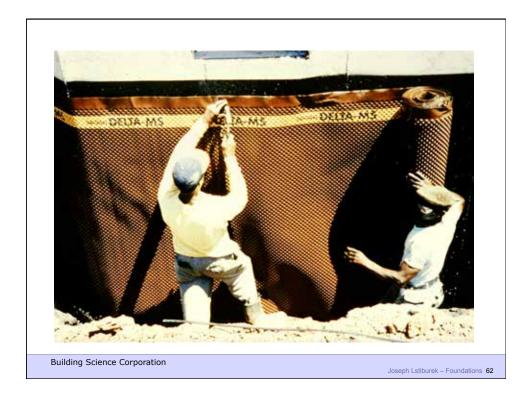

## Capillary Flow

- Eg.: Crushed stone, air gaps
- large pores no suction ("wicking")

**Building Science Corporation** 

Joseph Lstiburek – Foundations 43

Building Science Corporation

Joseph Lstiburek – Foundations 55