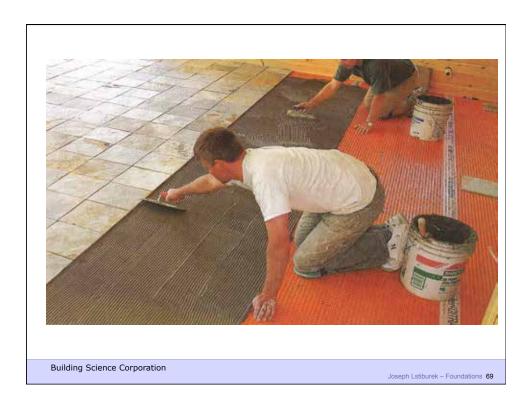

## Capillary Flow

- Eg.: Crushed stone, air gaps
- large pores no suction ("wicking")

**Building Science Corporation** 

Joseph Lstiburek – Foundations 43

Building Science Corporation

Joseph Lstiburek – Foundations 55