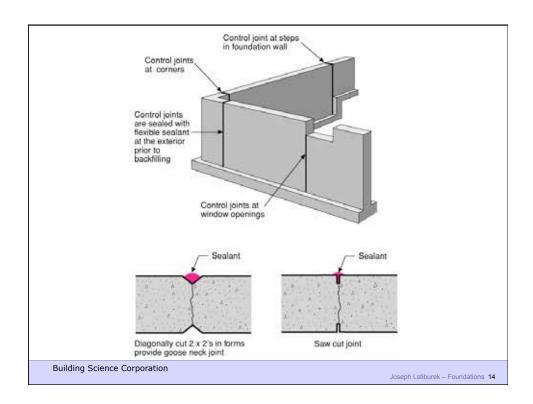

## Mechanisms of Flow

• Liquid Bulk Hydrostatic Pressure

Capillary Concentration Gradient
Osmosis Concentration Gradient

• Vapor Diffusion Vapor Pressure

Air Transport Air Pressure

**Building Science Corporation** 