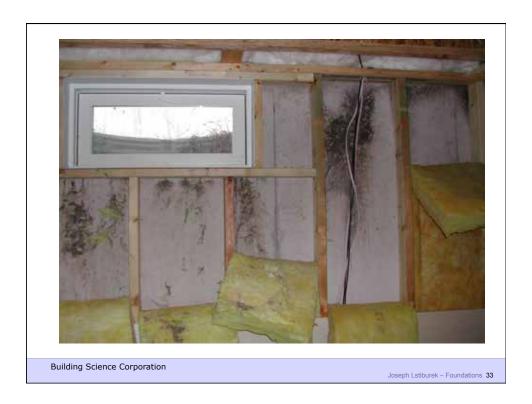

## Mechanisms of Flow

• Liquid Bulk Hydrostatic Pressure

Capillary Concentration Gradient
Osmosis Concentration Gradient

• Vapor Diffusion Vapor Pressure

Air Transport Air Pressure

**Building Science Corporation** 

Joseph Lstiburek – Foundations 5

















































Joseph Lstiburek – Foundations 29

Building Science Corporation





















## Capillary Pressures • Result of surface tension = attraction to surfaces – pressure varies with pore size – e.g., height rise in a glass tube Surface tension up Gravity Down





## Capillary Flow

- Eg.: Crushed stone, air gaps
- large pores no suction ("wicking")



**Building Science Corporation** 

Joseph Lstiburek – Foundations 43

























Building Science Corporation

Joseph Lstiburek – Foundations 55



Building Science Corporation

Joseph Lstiburek – Foundations 56







































































Building Science Corporation

Joseph Lstiburek – Foundations 91



Building Science Corporation

Joseph Lstiburek – Foundations 92