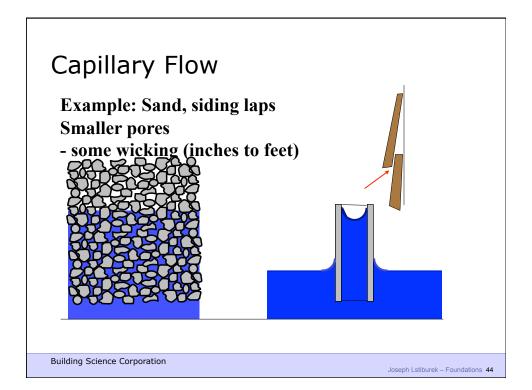

## Capillary Flow

- Eg.: Crushed stone, air gaps
- large pores no suction ("wicking")

**Building Science Corporation** 

Joseph Lstiburek – Foundations 43

Building Science Corporation

Joseph Lstiburek – Foundations 55