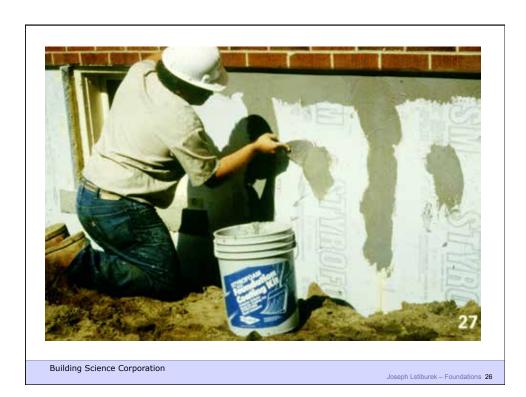

## Capillary Flow

- Eg.: Crushed stone, air gaps
- large pores no suction ("wicking")

**Building Science Corporation** 

Joseph Lstiburek – Foundations 43

Building Science Corporation

Joseph Lstiburek – Foundations 55