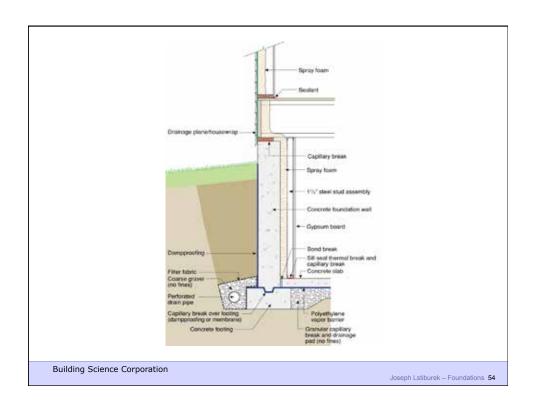

## Mechanisms of Flow

• Liquid Bulk Hydrostatic Pressure

Capillary Concentration Gradient
Osmosis Concentration Gradient

• Vapor Diffusion Vapor Pressure

Air Transport Air Pressure

**Building Science Corporation** 

Joseph Lstiburek – Foundations 5

















































Joseph Lstiburek – Foundations 29

Building Science Corporation





















## Capillary Pressures • Result of surface tension = attraction to surfaces – pressure varies with pore size – e.g., height rise in a glass tube Surface tension up Gravity Down





## Capillary Flow

- Eg.: Crushed stone, air gaps
- large pores no suction ("wicking")



**Building Science Corporation** 

Joseph Lstiburek – Foundations 43

























Building Science Corporation

Joseph Lstiburek – Foundations 55



Building Science Corporation

Joseph Lstiburek – Foundations 56







































































Building Science Corporation

Joseph Lstiburek – Foundations 91



Building Science Corporation

Joseph Lstiburek – Foundations 92