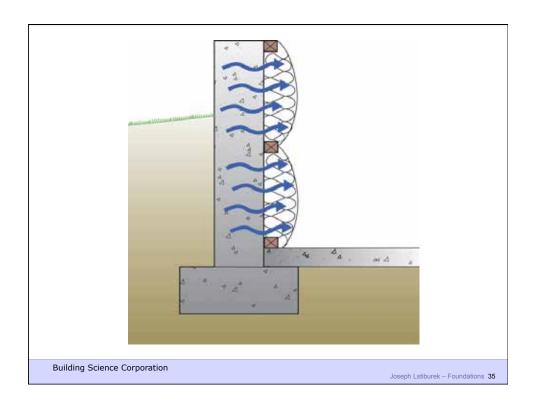

## Capillary Pressures • Result of surface tension = attraction to surfaces – pressure varies with pore size – e.g., height rise in a glass tube Surface tension up Gravity Down