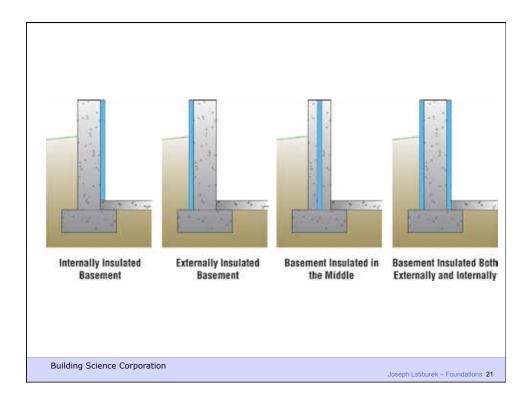

## Mechanisms of Flow

• Liquid Bulk Hydrostatic Pressure

Capillary Concentration Gradient
Osmosis Concentration Gradient

• Vapor Diffusion Vapor Pressure

Air Transport Air Pressure

**Building Science Corporation** 

Joseph Lstiburek – Foundations 5

















































Joseph Lstiburek – Foundations 29

Building Science Corporation





















## Capillary Pressures • Result of surface tension = attraction to surfaces – pressure varies with pore size – e.g., height rise in a glass tube Surface tension up Gravity Down





## Capillary Flow

- Eg.: Crushed stone, air gaps
- large pores no suction ("wicking")



**Building Science Corporation** 

Joseph Lstiburek – Foundations 43

























Building Science Corporation

Joseph Lstiburek – Foundations 55



Building Science Corporation

Joseph Lstiburek – Foundations 56







































































Building Science Corporation

Joseph Lstiburek – Foundations 91



Building Science Corporation

Joseph Lstiburek – Foundations 9