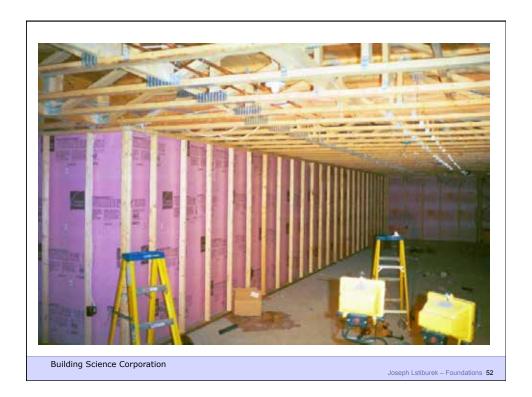

## Mechanisms of Flow

• Liquid Bulk Hydrostatic Pressure

Capillary Concentration Gradient
Osmosis Concentration Gradient

• Vapor Diffusion Vapor Pressure

Air Transport Air Pressure

**Building Science Corporation** 

Joseph Lstiburek – Foundations 5

















































Joseph Lstiburek – Foundations 29

Building Science Corporation





















## Capillary Pressures • Result of surface tension = attraction to surfaces – pressure varies with pore size – e.g., height rise in a glass tube Surface tension up Gravity Down





## Capillary Flow

- Eg.: Crushed stone, air gaps
- large pores no suction ("wicking")



**Building Science Corporation** 

Joseph Lstiburek – Foundations 43

























Building Science Corporation

Joseph Lstiburek – Foundations 55



Building Science Corporation

Joseph Lstiburek – Foundations 56







































































Building Science Corporation

Joseph Lstiburek – Foundations 91



Building Science Corporation

Joseph Lstiburek – Foundations 92