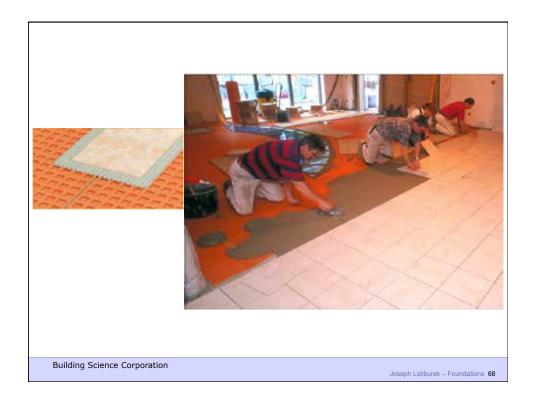

## Capillary Flow

- Eg.: Crushed stone, air gaps
- large pores no suction ("wicking")

**Building Science Corporation** 

Joseph Lstiburek – Foundations 43

Building Science Corporation

Joseph Lstiburek – Foundations 55