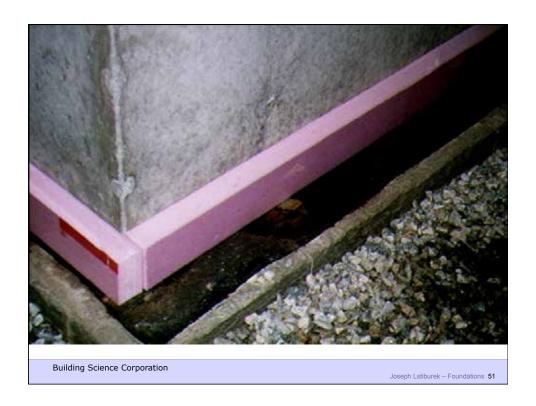

## Capillary Flow

- Eg.: Crushed stone, air gaps
- large pores no suction ("wicking")

**Building Science Corporation** 

Joseph Lstiburek – Foundations 43

Building Science Corporation

Joseph Lstiburek – Foundations 55