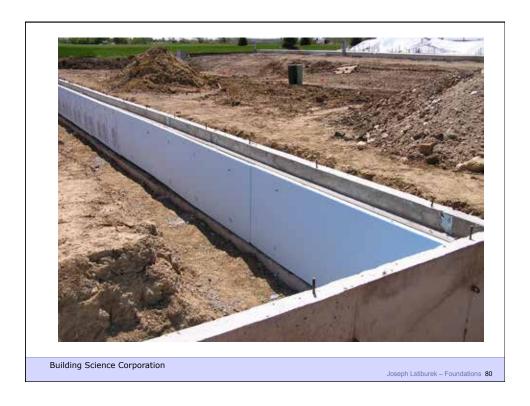

Diffusion Vapor Pressure

Air Transport Air Pressure

**Building Science Corporation** 

Joseph Lstiburek – Foundations 5

















































Joseph Lstiburek – Foundations 29

Building Science Corporation





















## Capillary Pressures • Result of surface tension = attraction to surfaces – pressure varies with pore size – e.g., height rise in a glass tube Surface tension up Gravity Down





## Capillary Flow

- Eg.: Crushed stone, air gaps
- large pores no suction ("wicking")



**Building Science Corporation** 

Joseph Lstiburek – Foundations 43

























Building Science Corporation

Joseph Lstiburek – Foundations 55



Building Science Corporation

Joseph Lstiburek – Foundations 56







































































Building Science Corporation

Joseph Lstiburek – Foundations 91



Building Science Corporation

Joseph Lstiburek – Foundations 92