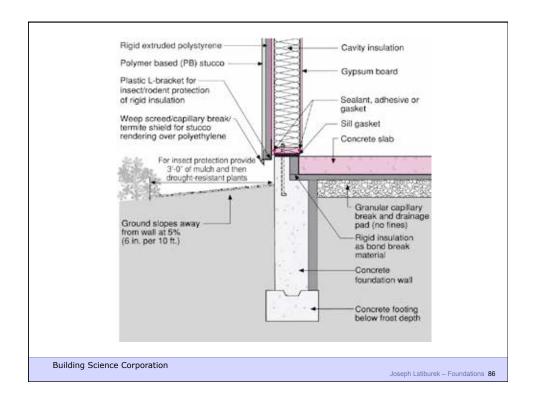

por Pressure

Air Transport Air Pressure

**Building Science Corporation** 

Joseph Lstiburek – Foundations 5

















































Joseph Lstiburek – Foundations 29

Building Science Corporation





















## Capillary Pressures • Result of surface tension = attraction to surfaces – pressure varies with pore size – e.g., height rise in a glass tube Surface tension up Gravity Down





## Capillary Flow

- Eg.: Crushed stone, air gaps
- large pores no suction ("wicking")



**Building Science Corporation** 

Joseph Lstiburek – Foundations 43

























Building Science Corporation

Joseph Lstiburek – Foundations 55



Building Science Corporation

Joseph Lstiburek – Foundations 56







































































Building Science Corporation

Joseph Lstiburek – Foundations 91



Building Science Corporation

Joseph Lstiburek – Foundations 92