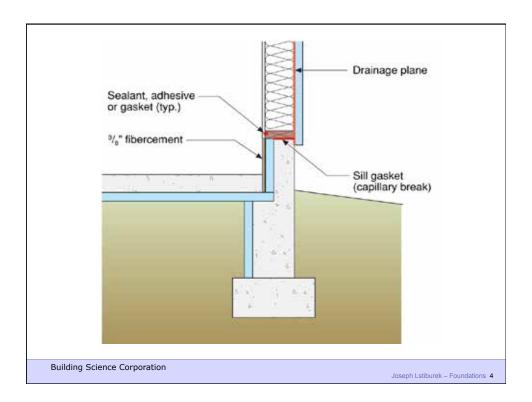

## Mechanisms of Flow

• Liquid Bulk Hydrostatic Pressure

Capillary Concentration Gradient
Osmosis Concentration Gradient

• Vapor Diffusion Vapor Pressure

Air Transport Air Pressure

**Building Science Corporation** 

Joseph Lstiburek – Foundations 5

















































Joseph Lstiburek – Foundations 29

Building Science Corporation





















## Capillary Pressures • Result of surface tension = attraction to surfaces – pressure varies with pore size – e.g., height rise in a glass tube Surface tension up Gravity Down





## Capillary Flow

- Eg.: Crushed stone, air gaps
- large pores no suction ("wicking")



**Building Science Corporation** 

Joseph Lstiburek – Foundations 43

























Building Science Corporation

Joseph Lstibur