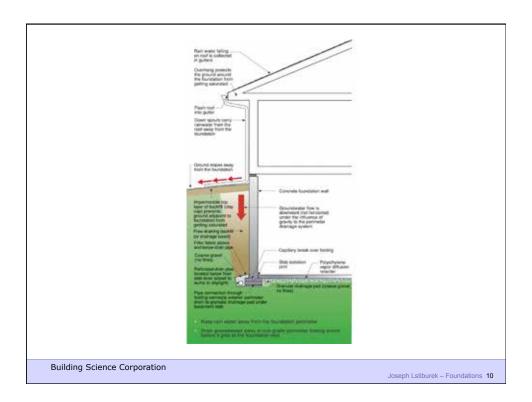

## Capillary Flow

- Eg.: Crushed stone, air gaps
- large pores no suction ("wicking")

**Building Science Corporation** 

Joseph Lstiburek – Foundations 43

Building Science Corporation

Joseph Lstiburek – Foundations 55