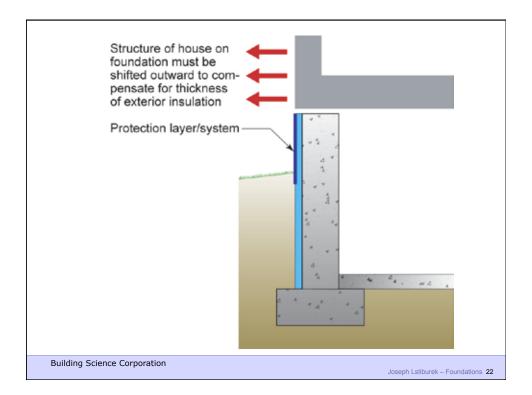

## Mechanisms of Flow

• Liquid Bulk Hydrostatic Pressure

Capillary Concentration Gradient
Osmosis Concentration Gradient

• Vapor Diffusion Vapor Pressure

Air Transport Air Pressure

**Building Science Corporation** 