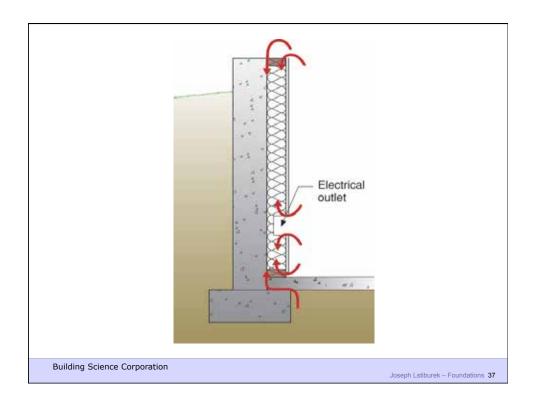

## Capillary Pressures • Result of surface tension = attraction to surfaces – pressure varies with pore size – e.g., height rise in a glass tube Surface tension up Gravity Down