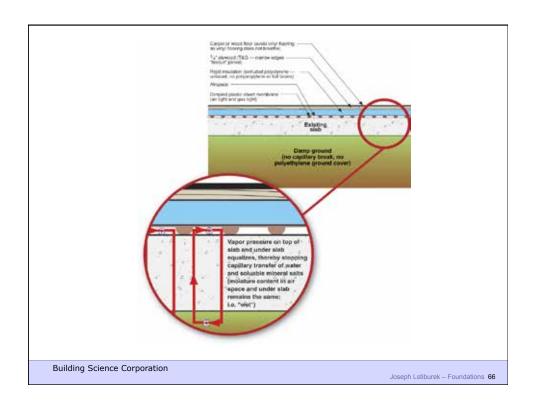

entration Gradient

• Vapor Diffusion Vapor Pressure

Air Transport Air Pressure

**Building Science Corporation** 

Joseph Lstiburek – Foundations 5

















































Joseph Lstiburek – Foundations 29

Building Science Corporation





















## Capillary Pressures • Result of surface tension = attraction to surfaces – pressure varies with pore size – e.g., height rise in a glass tube Surface tension up Gravity Down





## Capillary Flow

- Eg.: Crushed stone, air gaps
- large pores no suction ("wicking")



**Building Science Corporation** 

Joseph Lstiburek – Foundations 43

























Building Science Corporation

Joseph Lstiburek – Foundations 55



Building Science Corporation

Joseph Lstiburek – Foundations 56







































































Building Science Corporation

Joseph Lstiburek – Foundations 91



Building Science Corporation

Joseph Lstiburek – Foundations 92