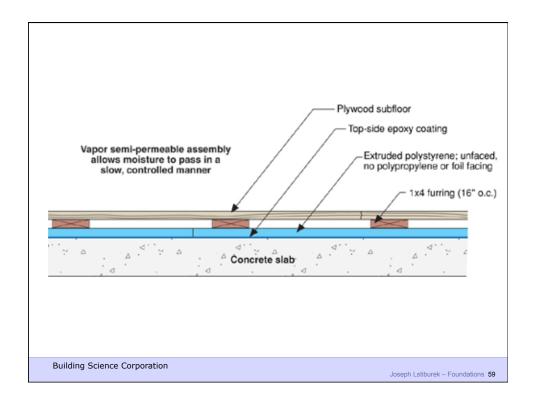

## Capillary Flow

- Eg.: Crushed stone, air gaps
- large pores no suction ("wicking")

**Building Science Corporation** 

Joseph Lstiburek – Foundations 43

Building Science Corporation

Joseph Lstiburek – Foundations 55