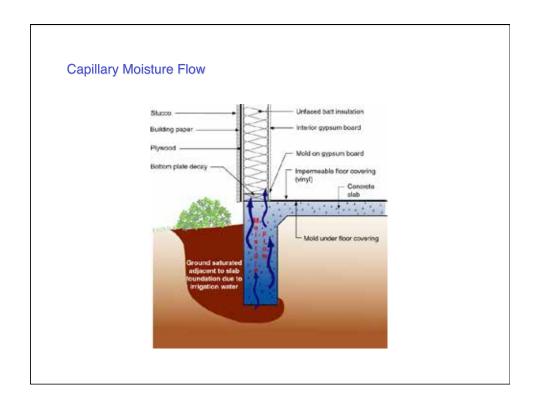

## Capillary Pressures • Result of surface tension = attraction to surfaces – pressure varies with pore size – e.g., height rise in a glass tube Surface tension up Gravity Down

## Capillary Flow

- Eg.: Crushed stone, air gaps
- large pores no suction ("wicking")

**Building Science Corporation** 

Joseph Lstiburek – Foundations 43

Building Science Corporation

Joseph Lstiburek – Foundations 55