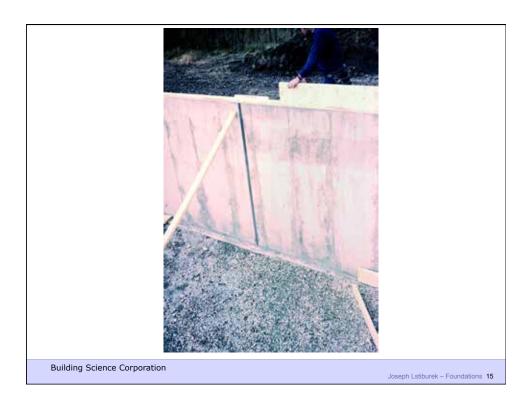

## Capillary Flow

- Eg.: Crushed stone, air gaps
- large pores no suction ("wicking")

**Building Science Corporation** 

Joseph Lstiburek – Foundations 43

Building Science Corporation

Joseph Lstiburek – Foundations 55