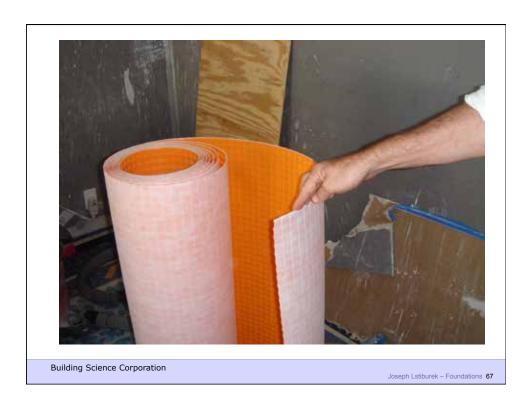

## Capillary Flow

- Eg.: Crushed stone, air gaps
- large pores no suction ("wicking")

**Building Science Corporation** 

Joseph Lstiburek – Foundations 43

Building Science Corporation

Joseph Lstiburek – Foundations 55