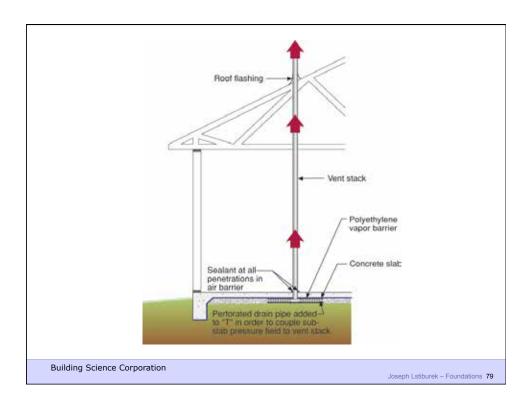

r Diffusion Vapor Pressure

Air Transport Air Pressure

**Building Science Corporation** 

Joseph Lstiburek – Foundations 5

















































Joseph Lstiburek – Foundations 29

Building Science Corporation





















## Capillary Pressures • Result of surface tension = attraction to surfaces – pressure varies with pore size – e.g., height rise in a glass tube Surface tension up Gravity Down





## Capillary Flow

- Eg.: Crushed stone, air gaps
- large pores no suction ("wicking")



**Building Science Corporation** 

Joseph Lstiburek – Foundations 43

























Building Science Corporation

Joseph Lstiburek – Foundations 55



Building Science Corporation

Joseph Lstiburek – Foundations 56







































































Building Science Corporation

Joseph Lstiburek – Foundations 91



Building Science Corporation

Joseph Lstiburek – Foundations 92