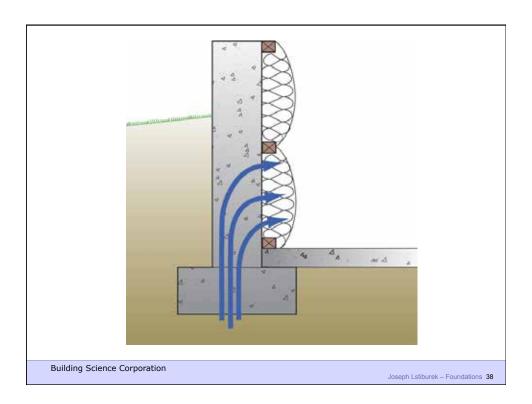

## Capillary Pressures • Result of surface tension = attraction to surfaces – pressure varies with pore size – e.g., height rise in a glass tube Surface tension up Gravity Down