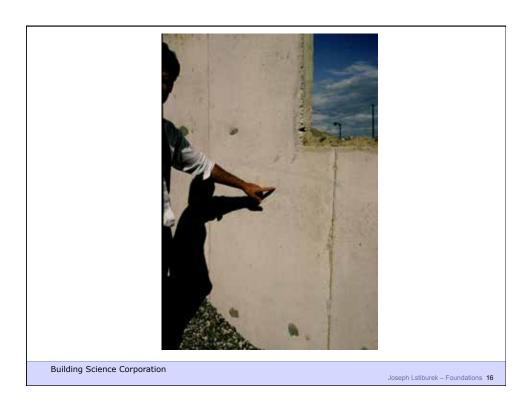

## Capillary Flow

- Eg.: Crushed stone, air gaps
- large pores no suction ("wicking")

**Building Science Corporation** 

Joseph Lstiburek – Foundations 43

Building Science Corporation

Joseph Lstiburek – Foundations 55