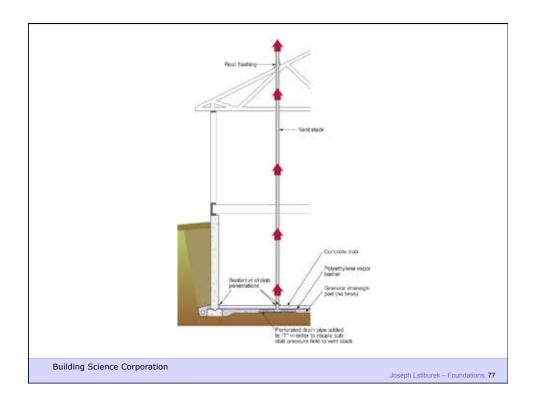

## Capillary Flow

- Eg.: Crushed stone, air gaps
- large pores no suction ("wicking")

**Building Science Corporation** 

Joseph Lstiburek – Foundations 43

Building Science Corporation

Joseph Lstiburek – Foundations 55