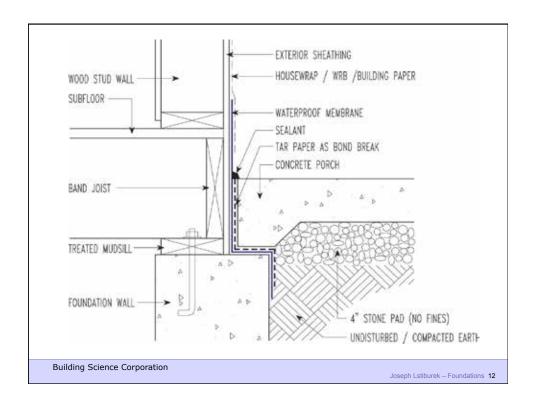

## Mechanisms of Flow

• Liquid Bulk Hydrostatic Pressure

Capillary Concentration Gradient
Osmosis Concentration Gradient

• Vapor Diffusion Vapor Pressure

Air Transport Air Pressure

**Building Science Corporation** 

Joseph Lstiburek – Foundations 5

















































Joseph Lstiburek – Foundations 29

Building Science Corporation





















## Capillary Pressures • Result of surface tension = attraction to surfaces – pressure varies with pore size – e.g., height rise in a glass tube Surface tension up Gravity Down





## Capillary Flow

- Eg.: Crushed stone, air gaps
- large pores no suction ("wicking")



**Building Science Corporation** 

Joseph Lstiburek – Foundations 43

























Building Science Corporation

Joseph Lstiburek – Foundations 55



Building Science Corporation

Joseph Lstiburek – Foundations 56







































































Building Science Corporation

Joseph Lstiburek – Foundations 91



Building Science Corporation

Joseph Lstibur