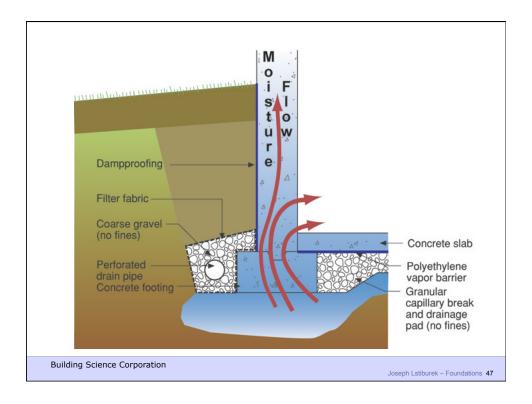

## Capillary Flow

- Eg.: Crushed stone, air gaps
- large pores no suction ("wicking")

**Building Science Corporation** 

Joseph Lstiburek – Foundations 43

Building Science Corporation

Joseph Lstiburek – Foundations 55