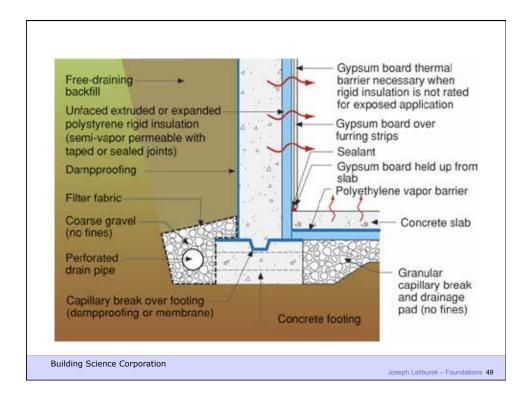

## Capillary Flow

- Eg.: Crushed stone, air gaps
- large pores no suction ("wicking")

**Building Science Corporation** 

Joseph Lstiburek – Foundations 43

Building Science Corporation

Joseph Lstiburek – Foundations 55