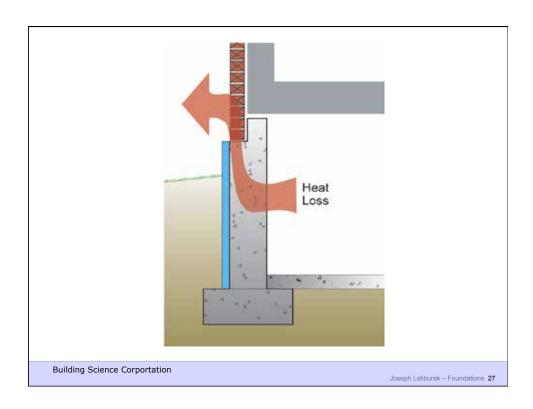

## Capillary Pressures • Result of surface tension = attraction to surfaces – pressure varies with pore size – e.g., height rise in a glass tube Surface tension up Gravity Down