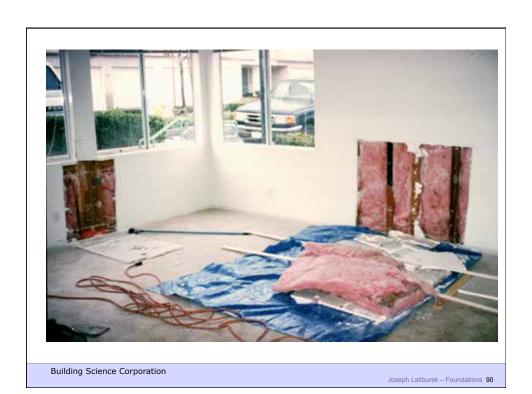

sure

Air Transport Air Pressure

**Building Science Corporation** 

Joseph Lstiburek – Foundations 5

















































Joseph Lstiburek – Foundations 29

Building Science Corporation





















## Capillary Pressures • Result of surface tension = attraction to surfaces – pressure varies with pore size – e.g., height rise in a glass tube Surface tension up Gravity Down





## Capillary Flow

- Eg.: Crushed stone, air gaps
- large pores no suction ("wicking")



**Building Science Corporation** 

Joseph Lstiburek – Foundations 43

























Building Science Corporation

Joseph Lstiburek – Foundations 55



Building Science Corporation

Joseph Lstiburek – Foundations 56







































































Building Science Corporation

Joseph Lstiburek – Foundations 91



Building Science Corporation

Joseph Lstiburek – Foundations 92