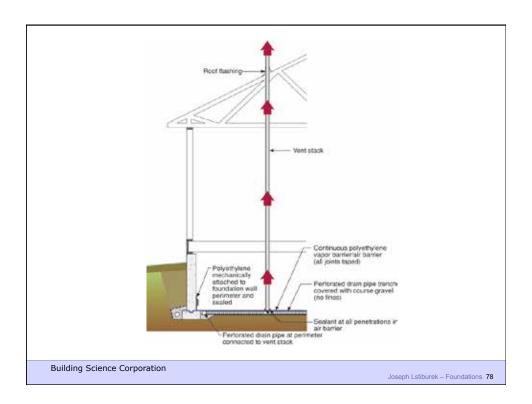

## Capillary Flow

- Eg.: Crushed stone, air gaps
- large pores no suction ("wicking")

**Building Science Corporation** 

Joseph Lstiburek – Foundations 43

Building Science Corporation

Joseph Lstiburek – Foundations 55