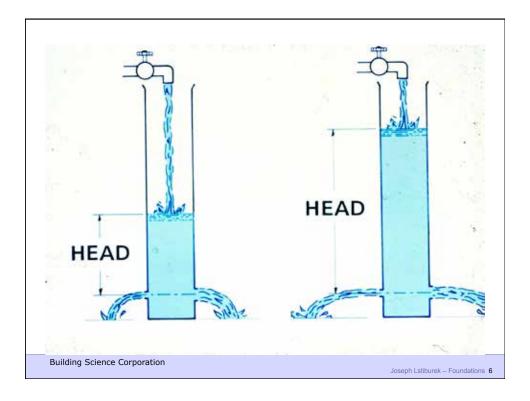

## Capillary Pressures • Result of surface tension = attraction to surfaces – pressure varies with pore size – e.g., height rise in a glass tube Surface tension up Gravity Down