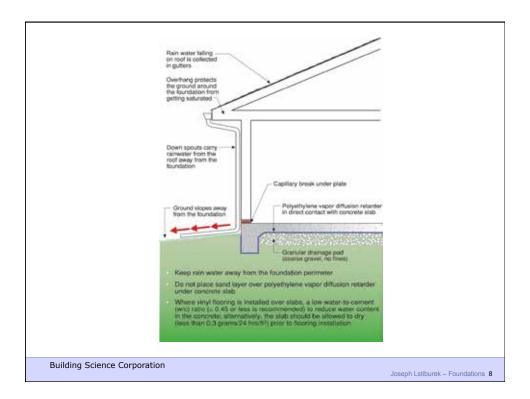

## Mechanisms of Flow

• Liquid Bulk Hydrostatic Pressure

Capillary Concentration Gradient
Osmosis Concentration Gradient

• Vapor Diffusion Vapor Pressure

Air Transport Air Pressure

**Building Science Corporation** 

Joseph Lstiburek – Foundations 5

















































Joseph Lstiburek – Foundations 29

Building Science Corporation





















## Capillary Pressures • Result of surface tension = attraction to surfaces – pressure varies with pore size – e.g., height rise in a glass tube Surface tension up Gravity Down





## Capillary Flow

- Eg.: Crushed stone, air gaps
- large pores no suction ("wicking")



**Building Science Corporation** 

Joseph Lstiburek – Foundations 43

























Building Science Corporation

Joseph Lstiburek – Foundations 55



Building Science Corporation

Joseph Lstiburek – Foundations 56







































































Building Science Corporation

Joseph Lstiburek – Foundations 91



Building Science Corporation

Joseph