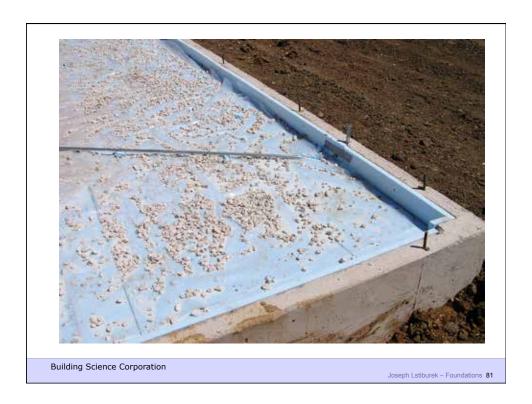

ffusion Vapor Pressure

Air Transport Air Pressure

**Building Science Corporation** 

Joseph Lstiburek – Foundations 5

















































Joseph Lstiburek – Foundations 29

Building Science Corporation





















## Capillary Pressures • Result of surface tension = attraction to surfaces – pressure varies with pore size – e.g., height rise in a glass tube Surface tension up Gravity Down





## Capillary Flow

- Eg.: Crushed stone, air gaps
- large pores no suction ("wicking")



**Building Science Corporation** 

Joseph Lstiburek – Foundations 43

























Building Science Corporation

Joseph Lstiburek – Foundations 55



Building Science Corporation

Joseph Lstiburek – Foundations 56







































































Building Science Corporation

Joseph Lstiburek – Foundations 91



Building Science Corporation

Joseph Lstiburek – Foundations 92