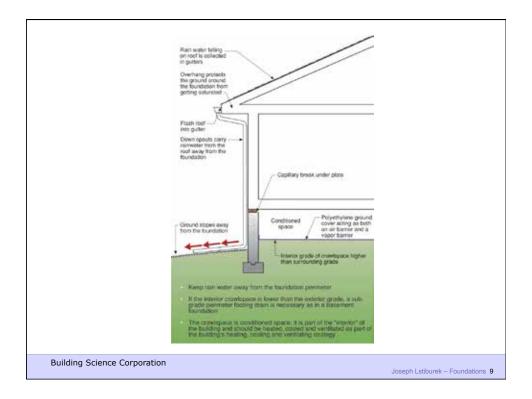

## Mechanisms of Flow

• Liquid Bulk Hydrostatic Pressure

Capillary Concentration Gradient
Osmosis Concentration Gradient

• Vapor Diffusion Vapor Pressure

Air Transport Air Pressure

**Building Science Corporation** 

Joseph Lstiburek – Foundations 5

















































Joseph Lstiburek – Foundations 29

Building Science Corporation





















## Capillary Pressures • Result of surface tension = attraction to surfaces – pressure varies with pore size – e.g., height rise in a glass tube Surface tension up Gravity Down





## Capillary Flow

- Eg.: Crushed stone, air gaps
- large pores no suction ("wicking")



**Building Science Corporation** 

Joseph Lstiburek – Foundations 43

























Building Science Corporation

Joseph Lstiburek – Foundations 55



Building Science Corporation

Joseph Lstiburek – Foundations 56







































































Building Science Corporation

Joseph Lstiburek – Foundations 91



Building Science Corporation

Joseph L