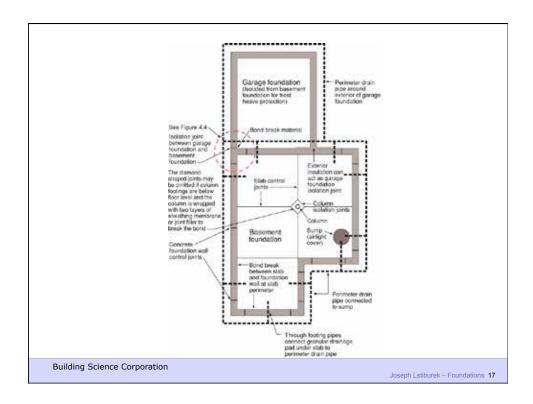

## Mechanisms of Flow

• Liquid Bulk Hydrostatic Pressure

Capillary Concentration Gradient
Osmosis Concentration Gradient

• Vapor Diffusion Vapor Pressure

Air Transport Air Pressure

**Building Science Corporation** 

Joseph Lstiburek – Foundations 5

















































Joseph Lstiburek – Foundations 29

Building Science Corporation





















## Capillary Pressures • Result of surface tension = attraction to surfaces – pressure varies with pore size – e.g., height rise in a glass tube Surface tension up Gravity Down





## Capillary Flow

- Eg.: Crushed stone, air gaps
- large pores no suction ("wicking")



**Building Science Corporation** 

Joseph Lstiburek – Foundations 43

























Building Science Corporation

Joseph Lstiburek – Foundations 55



Building Science Corporation

Joseph Lstiburek – Foundations 56







































































Building Science Corporation

Joseph Lstiburek – Foundations 91



Building Science Corporation

Joseph Lstiburek – Found