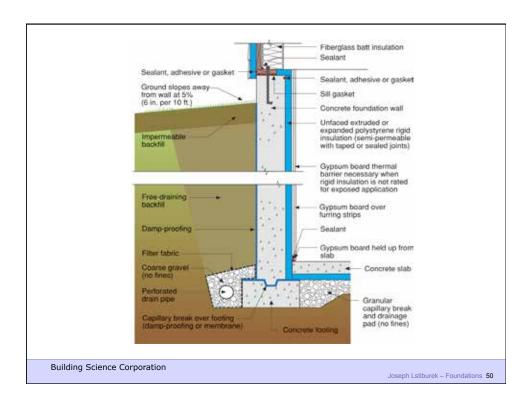

## Capillary Flow

- Eg.: Crushed stone, air gaps
- large pores no suction ("wicking")

**Building Science Corporation** 

Joseph Lstiburek – Foundations 43

Building Science Corporation

Joseph Lstiburek – Foundations 55