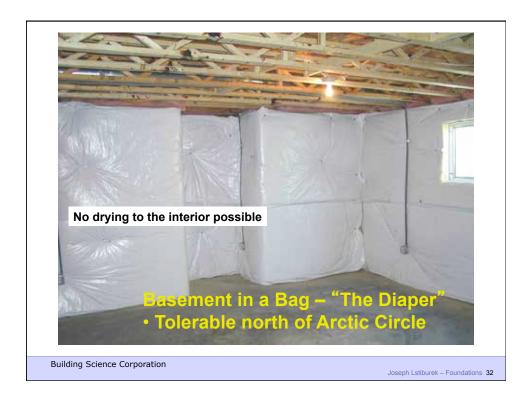

## Mechanisms of Flow

• Liquid Bulk Hydrostatic Pressure

Capillary Concentration Gradient
Osmosis Concentration Gradient

• Vapor Diffusion Vapor Pressure

Air Transport Air Pressure

**Building Science Corporation** 

Joseph Lstiburek – Foundations 5

















































Joseph Lstiburek – Foundations 29

Building Science Corporation





















## Capillary Pressures • Result of surface tension = attraction to surfaces – pressure varies with pore size – e.g., height rise in a glass tube Surface tension up Gravity Down





## Capillary Flow

- Eg.: Crushed stone, air gaps
- large pores no suction ("wicking")



**Building Science Corporation** 

Joseph Lstiburek – Foundations 43

























Building Science Corporation

Joseph Lstiburek – Foundations 55



Building Science Corporation

Joseph Lstiburek – Foundations 56







































































Building Science Corporation

Joseph Lstiburek – Foundations 91



Building Science Corporation

Joseph Lstiburek – Foundations 92