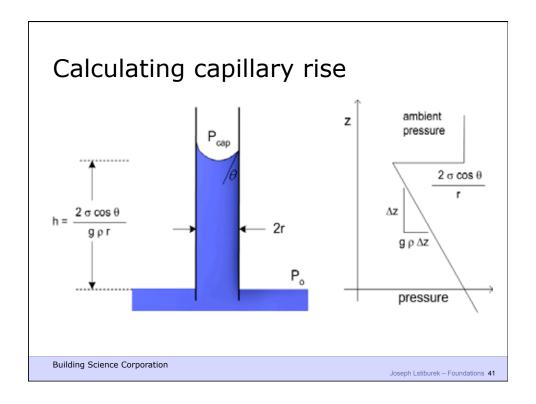

## Capillary Pressures • Result of surface tension = attraction to surfaces – pressure varies with pore size – e.g., height rise in a glass tube Surface tension up Gravity Down