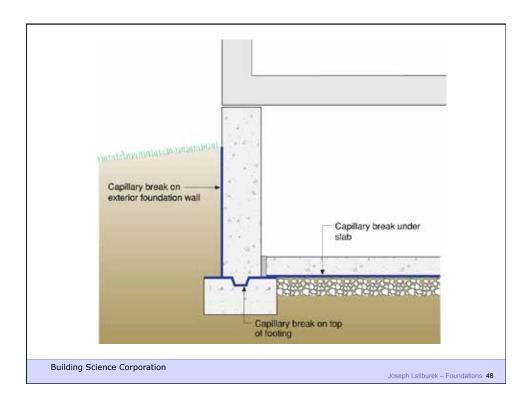

## Capillary Flow

- Eg.: Crushed stone, air gaps
- large pores no suction ("wicking")

**Building Science Corporation** 

Joseph Lstiburek – Foundations 43

Building Science Corporation

Joseph Lstiburek – Foundations 55