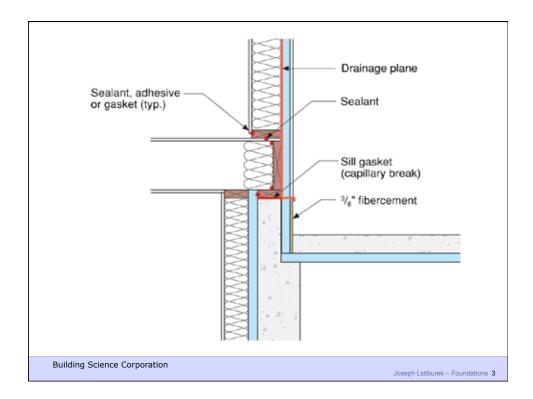

## Mechanisms of Flow

• Liquid Bulk Hydrostatic Pressure

Capillary Concentration Gradient
Osmosis Concentration Gradient

• Vapor Diffusion Vapor Pressure

Air Transport Air Pressure

**Building Science Corporation** 

Joseph Lstiburek – Foundations 5

















































Joseph Lstiburek – Foundations 29

Building Science Corporation





















## Capillary Pressures • Result of surface tension = attraction to surfaces – pressure varies with pore size – e.g., height rise in a glass tube Surface tension up Gravity Down





## Capillary Flow

- Eg.: Crushed stone, air gaps
- large pores no suction ("wicking")



**Building Science Corporation** 

Joseph Lstiburek – Foundations 43

























Building Science Corporation

Joseph Lstib