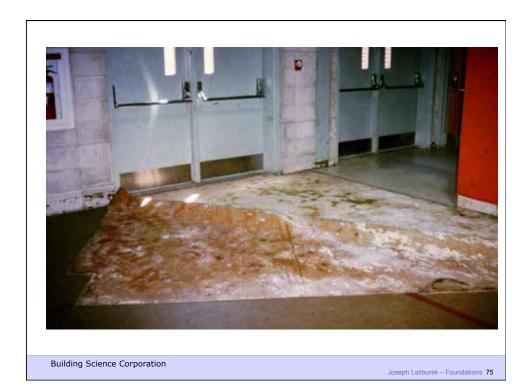

## Capillary Flow

- Eg.: Crushed stone, air gaps
- large pores no suction ("wicking")

**Building Science Corporation** 

Joseph Lstiburek – Foundations 43

Building Science Corporation

Joseph Lstiburek – Foundations 55