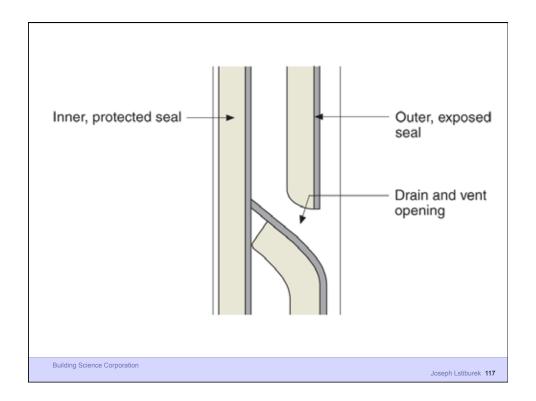

ng Science Corporation** 

Water Control Layer Air Control Layer Vapor Control Layer Thermal Control Layer

**Building Science Corporation** 



































## Configurations of the Perfect Wall

**Building Science Corporation** 











## Commercial Enclosure: Simple Layers



- Structure
- Rain/Air/Vapor
- Insulation
- Finish

**Building Science Corporation** 





























Building Science Corporation

Joseph Lstiburek 42











































Building Science Corporation

Joseph Lstiburek 63



Building Science 2009

Joseph Lstiburek – HVAC 64











Building Science Corporation

Joseph Lstiburek 69



Building Science Corporation















































































































Life is Tough Enough As it Is...

Building Science Corporation

Life is Tough Enough As it Is...
It's Harder When You Are Stupid

**Building Science Corporation** 

Joseph Lstiburek 127

Don't Do Stupid Things

Building Science Corporation