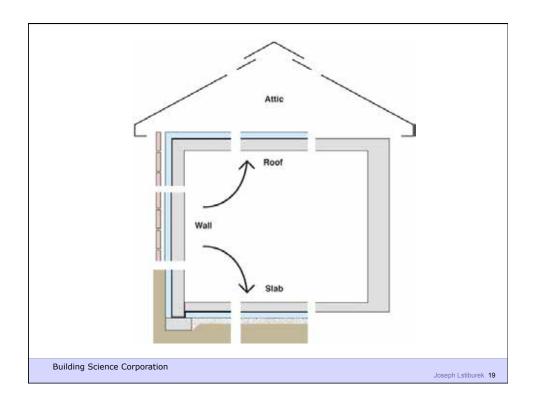

**Building Science Corporation** 

Water Control Layer Air Control Layer Vapor Control Layer Thermal Control Layer

**Building Science Corporation** 

## Configurations of the Perfect Wall

**Building Science Corporation** 