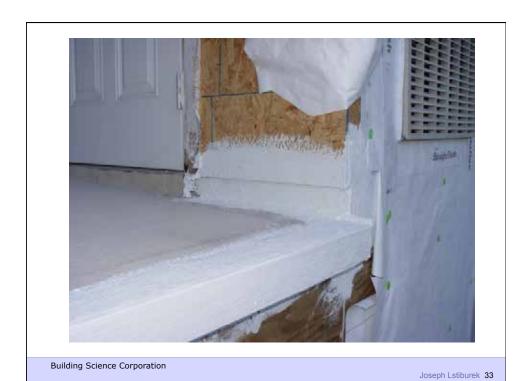

**Building Science Corporation** 

Water Control Layer Air Control Layer Vapor Control Layer Thermal Control Layer

**Building Science Corporation** 