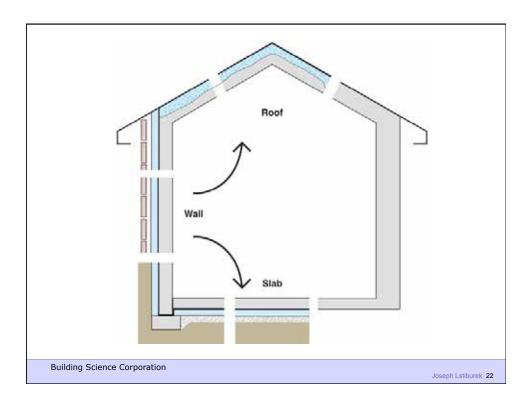

**Building Science Corporation** 

Water Control Layer Air Control Layer Vapor Control Layer Thermal Control Layer

**Building Science Corporation** 

## Configurations of the Perfect Wall

**Building Science Corporation** 