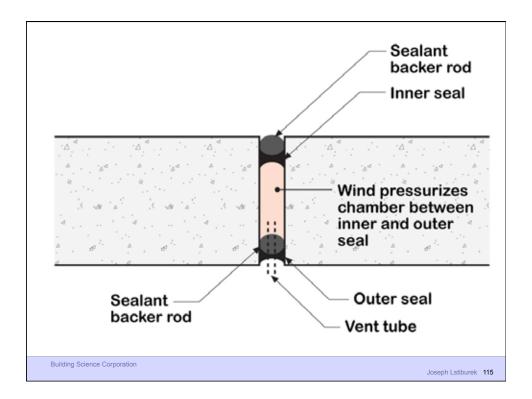

ilding Science Corporation** 

Water Control Layer Air Control Layer Vapor Control Layer Thermal Control Layer

**Building Science Corporation** 



































## Configurations of the Perfect Wall

**Building Science Corporation** 











## Commercial Enclosure: Simple Layers



- Structure
- Rain/Air/Vapor
- Insulation
- Finish

**Building Science Corporation** 





























Building Science Corporation

Joseph Lstiburek 42











































Building Science Corporation

Joseph Lstiburek 63



Building Science 2009

Joseph Lstiburek – HVAC 64











Building Science Corporation

Joseph Lstiburek 69



Building Science Corporation















































































































Life is Tough Enough As it Is...

Building Science Corporation

Life is Tough Enough As it Is...
It's Harder When You Are Stupid

**Building Science Corporation** 

Joseph Lstiburek 127

Don't Do Stupid Things

Building Science Corporation