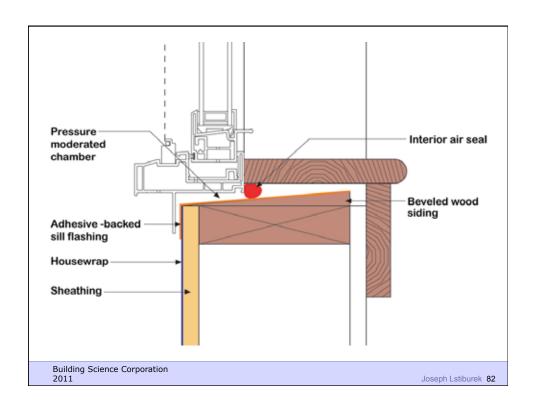

**Building Science Corporation** 

Water Control Layer Air Control Layer Vapor Control Layer Thermal Control Layer

**Building Science Corporation** 