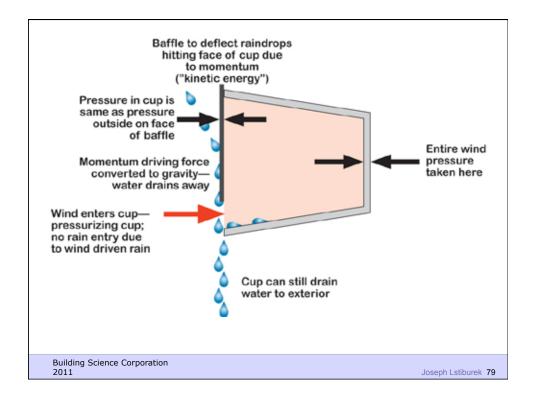

rigidity
- Be durable
- Be aesthetically pleasing
- Be economical

**Building Science Corporation** 

Water Control Layer Air Control Layer Vapor Control Layer Thermal Control Layer

**Building Science Corporation** 



































## Configurations of the Perfect Wall

**Building Science Corporation** 











## Commercial Enclosure: Simple Layers



- Structure
- Rain/Air/Vapor
- Insulation
- Finish

**Building Science Corporation** 





























Building Science Corporation

Joseph Lstiburek 42











































Building Science Corporation

Joseph Lstiburek 63



Building Science 2009

Joseph Lstiburek – HVAC 64











Building Science Corporation

Joseph Lstiburek 69



Building Science Corporation















































































































Life is Tough Enough As it Is...

Building Science Corporation

Life is Tough Enough As it Is...
It's Harder When You Are Stupid

**Building Science Corporation** 

Joseph Lstiburek 127

Don't Do Stupid Things

Building Science Corporation