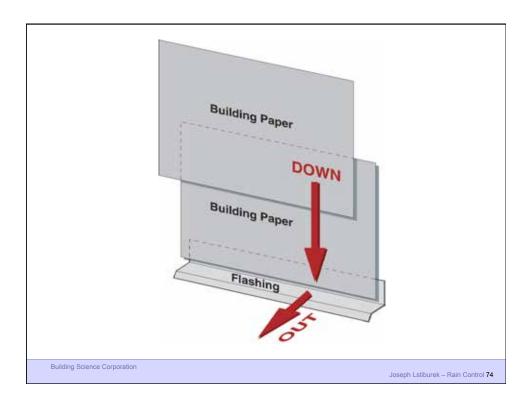

**Building Science Corporation** 

Water Control Layer Air Control Layer Vapor Control Layer Thermal Control Layer

**Building Science Corporation** 