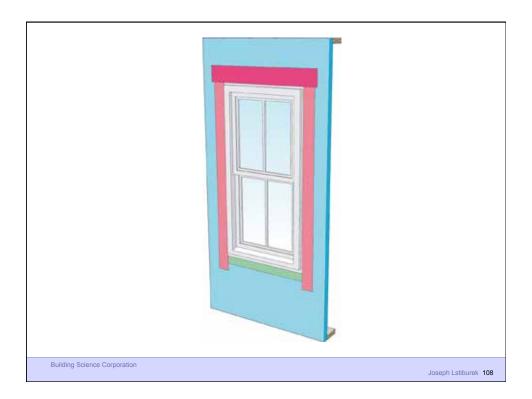

**Building Science Corporation** 

Water Control Layer Air Control Layer Vapor Control Layer Thermal Control Layer

**Building Science Corporation** 