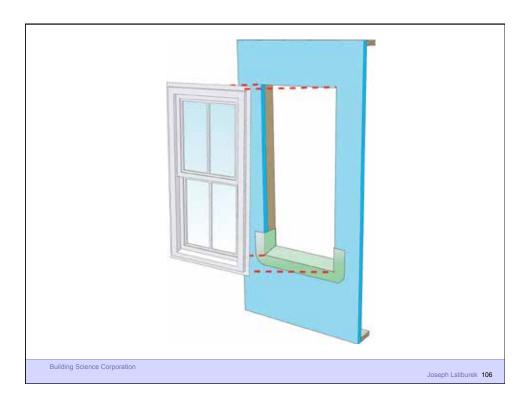

**Building Science Corporation** 

Water Control Layer Air Control Layer Vapor Control Layer Thermal Control Layer

**Building Science Corporation** 