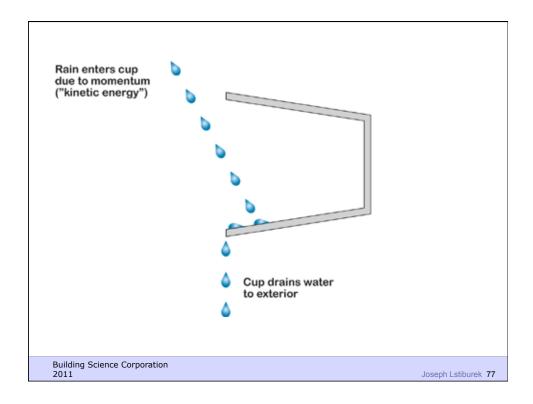

and rigidity
- Be durable
- Be aesthetically pleasing
- Be economical

**Building Science Corporation** 

Water Control Layer Air Control Layer Vapor Control Layer Thermal Control Layer

**Building Science Corporation** 



































## Configurations of the Perfect Wall

**Building Science Corporation** 











## Commercial Enclosure: Simple Layers



- Structure
- Rain/Air/Vapor
- Insulation
- Finish

**Building Science Corporation** 





























Building Science Corporation

Joseph Lstiburek 42











































Building Science Corporation

Joseph Lstiburek 63



Building Science 2009

Joseph Lstiburek – HVAC 64











Building Science Corporation

Joseph Lstiburek 69



Building Science Corporation















































































































Life is Tough Enough As it Is...

Building Science Corporation

Life is Tough Enough As it Is...
It's Harder When You Are Stupid

**Building Science Corporation** 

Joseph Lstiburek 127

Don't Do Stupid Things

Building Science Corporation