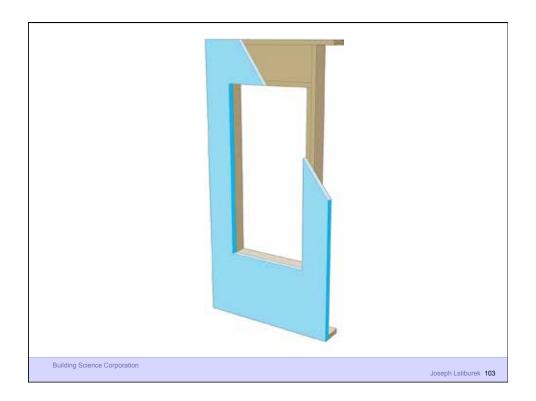

**Building Science Corporation** 

Water Control Layer Air Control Layer Vapor Control Layer Thermal Control Layer

**Building Science Corporation** 