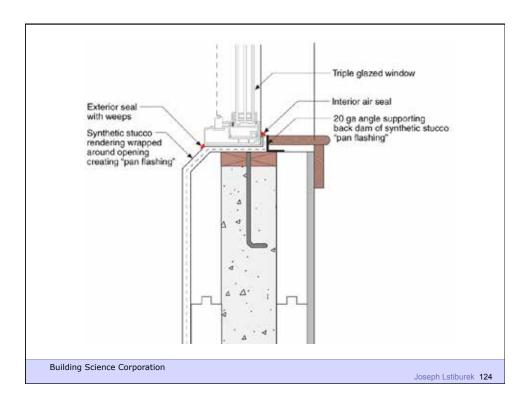

## Commercial Enclosure: Simple Layers

- Structure
- Rain/Air/Vapor
- Insulation
- Finish

**Building Science Corporation** 

Building Science Corporation

Joseph Lstiburek 42

Building Science Corporation

Joseph Lstiburek 63