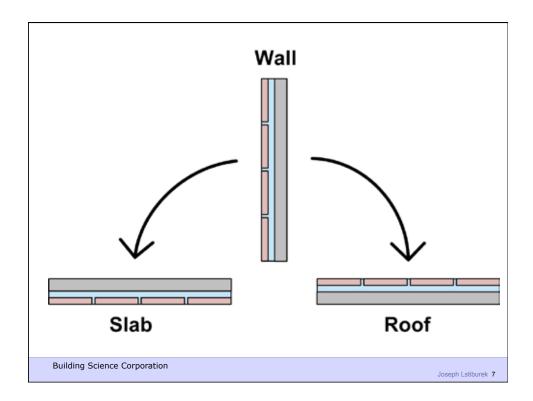

Joseph Lstiburek, Ph.D., P.Eng, ASHRAE Fellow

Building Science

Adventures In Building Science

www.buildingscience.com

What is a Building?

**Building Science Corporation** 

## A Building is an Environmental Separator

**Building Science Corporation** 

Joseph Lstiburek 3

- Control heat flow
- Control airflow
- Control water vapor flow
- Control rain
- Control ground water
- Control light and solar radiation
- Control noise and vibrations
- Control contaminants, environmental hazards and odors
- Control insects, rodents and vermin
- Control fire
- Provide strength and rigidity
- Be durable
- Be aesthetically pleasing
- Be economical

**Building Science Corporation** 

Water Control Layer Air Control Layer Vapor Control Layer Thermal Control Layer

**Building Science Corporation** 



































## Configurations of the Perfect Wall

**Building Science Corporation** 











## Commercial Enclosure: Simple Layers



- Structure
- Rain/Air/Vapor
- Insulation
- Finish

**Building Science Corporation** 





























Building Science Corporation

Joseph Lstiburek 42











































Building Science Corporation

Joseph Lstiburek 63



Building Science 2009

Joseph Lstiburek – HVAC 64











Building Science Corporation

Joseph Lstiburek 69



Building Science Corporation















































































































Life is Tough Enough As it Is...

Building Science Corporation

Life is Tough Enough As it Is...
It's Harder When You Are Stupi