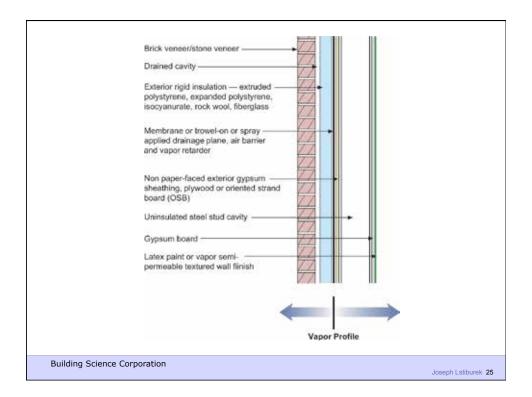

**Building Science Corporation** 

Water Control Layer Air Control Layer Vapor Control Layer Thermal Control Layer

**Building Science Corporation** 