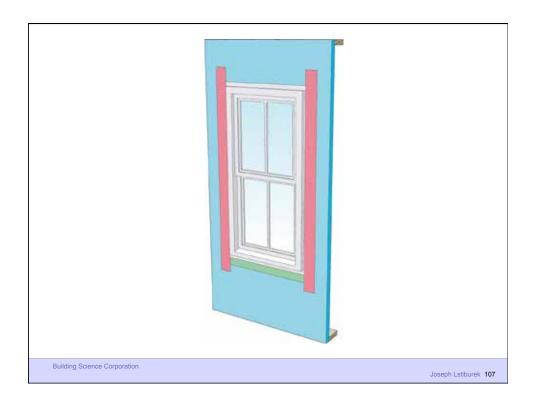

**Building Science Corporation** 

Water Control Layer Air Control Layer Vapor Control Layer Thermal Control Layer

**Building Science Corporation** 