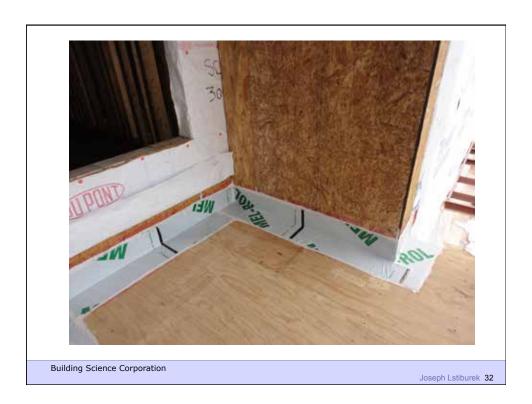

**Building Science Corporation** 

Water Control Layer Air Control Layer Vapor Control Layer Thermal Control Layer

**Building Science Corporation** 