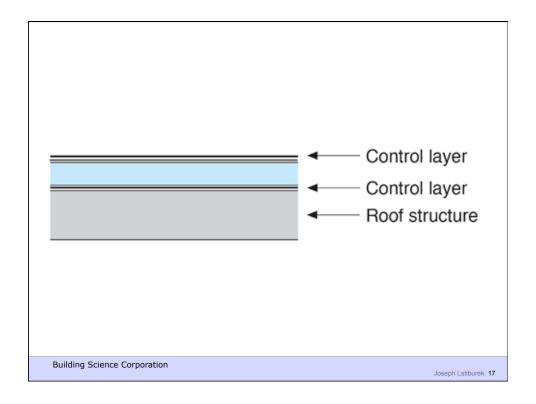

**Building Science Corporation** 

Water Control Layer Air Control Layer Vapor Control Layer Thermal Control Layer

**Building Science Corporation** 