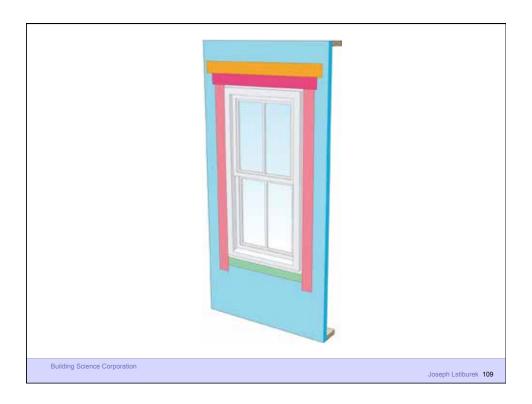

**Building Science Corporation** 

Water Control Layer Air Control Layer Vapor Control Layer Thermal Control Layer

**Building Science Corporation** 