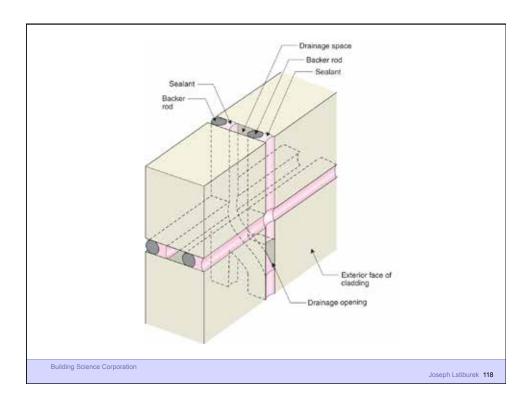

**Building Science Corporation** 

Water Control Layer Air Control Layer Vapor Control Layer Thermal Control Layer

**Building Science Corporation** 