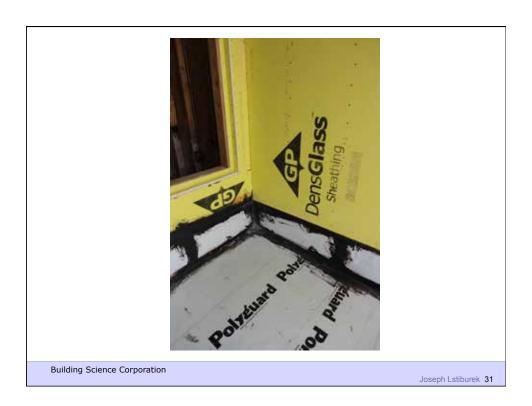

**Building Science Corporation** 

Water Control Layer Air Control Layer Vapor Control Layer Thermal Control Layer

**Building Science Corporation** 