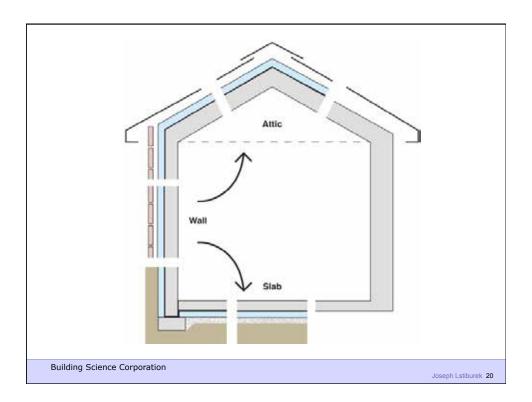

**Building Science Corporation** 

Water Control Layer Air Control Layer Vapor Control Layer Thermal Control Layer

**Building Science Corporation** 

## Configurations of the Perfect Wall

**Building Science Corporation** 