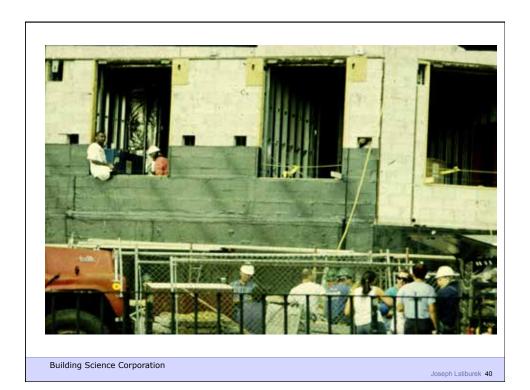

## Commercial Enclosure: Simple Layers

- Structure
- Rain/Air/Vapor
- Insulation
- Finish

**Building Science Corporation** 

Building Science Corporation

Joseph Lstiburek 42

Building Science Corporation

Joseph Lstiburek 63