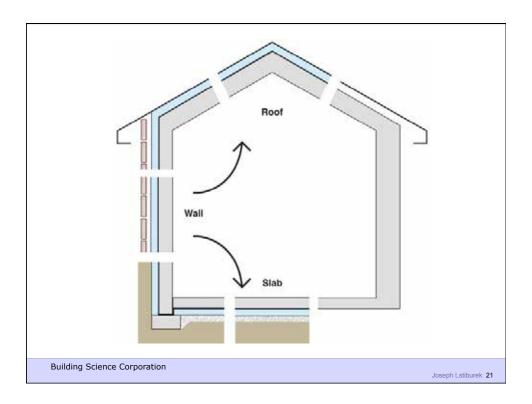

**Building Science Corporation** 

Water Control Layer Air Control Layer Vapor Control Layer Thermal Control Layer

**Building Science Corporation** 

## Configurations of the Perfect Wall

**Building Science Corporation** 