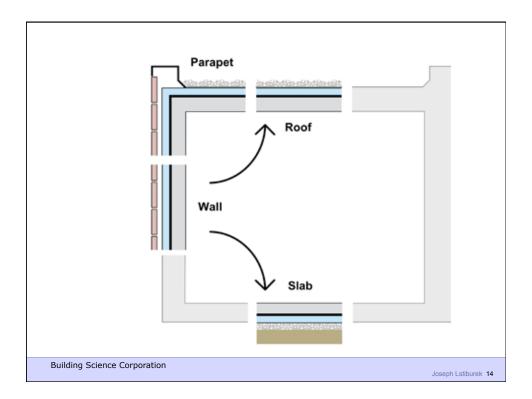

ek, Ph.D., P.Eng, ASHRAE Fellow

Building Science

Adventures In Building Science

www.buildingscience.com

What is a Building?

**Building Science Corporation** 

## A Building is an Environmental Separator

**Building Science Corporation** 

Joseph Lstiburek 3

- Control heat flow
- Control airflow
- Control water vapor flow
- Control rain
- Control ground water
- Control light and solar radiation
- Control noise and vibrations
- Control contaminants, environmental hazards and odors
- Control insects, rodents and vermin
- Control fire
- Provide strength and rigidity
- Be durable
- Be aesthetically pleasing
- Be economical

**Building Science Corporation** 

Water Control Layer Air Control Layer Vapor Control Layer Thermal Control Layer

**Building Science Corporation** 



































## Configurations of the Perfect Wall

**Building Science Corporation** 











## Commercial Enclosure: Simple Layers



- Structure
- Rain/Air/Vapor
- Insulation
- Finish

**Building Science Corporation** 





























Building Science Corporation

Joseph Lstiburek 42











































Building Science Corporation

Joseph Lstiburek 63



Building Science 2009

Joseph Lstiburek – HVAC 64











Building Science Corporation

Joseph Lstiburek 69



Building Science Corporation















































































































Life is Tough Enough As it Is...

Building Science Corporation

Life is Tough Enough As it Is...
It's Harder When You Are Stupid

**Building