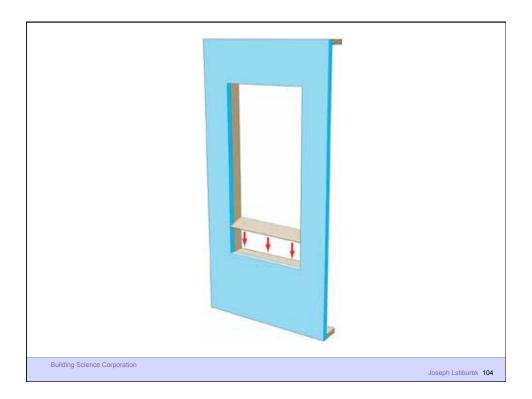

**Building Science Corporation** 

Water Control Layer Air Control Layer Vapor Control Layer Thermal Control Layer

**Building Science Corporation** 