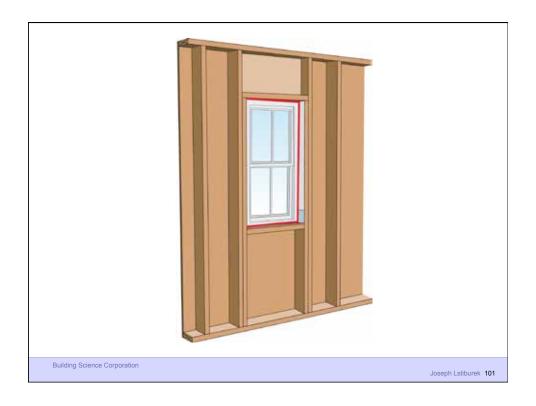

**Building Science Corporation** 

Water Control Layer Air Control Layer Vapor Control Layer Thermal Control Layer

**Building Science Corporation** 