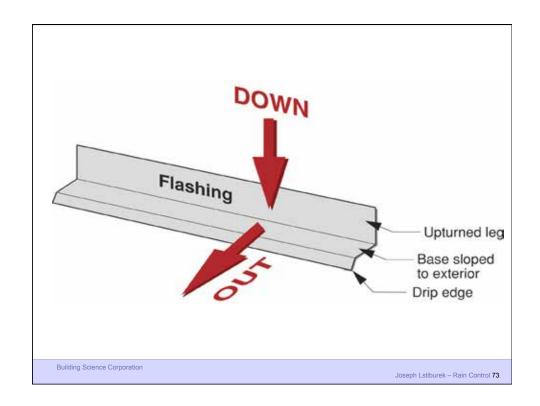

**Building Science Corporation** 

Water Control Layer Air Control Layer Vapor Control Layer Thermal Control Layer

**Building Science Corporation** 