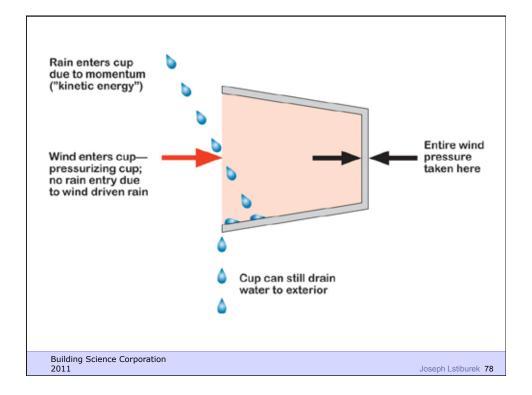

nd rigidity
- Be durable
- Be aesthetically pleasing
- Be economical

**Building Science Corporation** 

Water Control Layer Air Control Layer Vapor Control Layer Thermal Control Layer

**Building Science Corporation** 



































## Configurations of the Perfect Wall

**Building Science Corporation** 











## Commercial Enclosure: Simple Layers



- Structure
- Rain/Air/Vapor
- Insulation
- Finish

**Building Science Corporation** 





























Building Science Corporation

Joseph Lstiburek 42











































Building Science Corporation

Joseph Lstiburek 63



Building Science 2009

Joseph Lstiburek – HVAC 64











Building Science Corporation

Joseph Lstiburek 69



Building Science Corporation















































































































Life is Tough Enough As it Is...

Building Science Corporation

Life is Tough Enough As it Is...
It's Harder When You Are Stupid

**Building Science Corporation** 

Joseph Lstiburek 127

Don't Do Stupid Things

Building Science Corporation