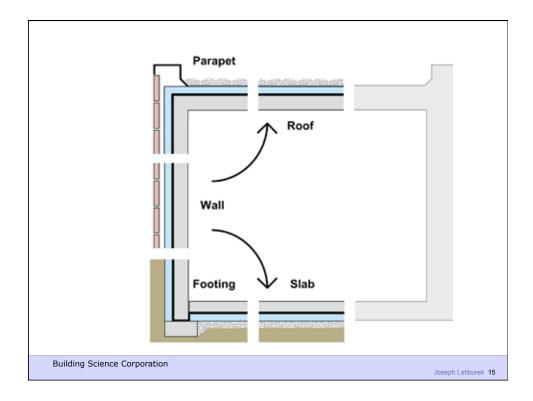

, Ph.D., P.Eng, ASHRAE Fellow

Building Science

Adventures In Building Science

www.buildingscience.com

What is a Building?

**Building Science Corporation** 

## A Building is an Environmental Separator

**Building Science Corporation** 

Joseph Lstiburek 3

- Control heat flow
- Control airflow
- Control water vapor flow
- Control rain
- Control ground water
- Control light and solar radiation
- Control noise and vibrations
- Control contaminants, environmental hazards and odors
- Control insects, rodents and vermin
- Control fire
- Provide strength and rigidity
- Be durable
- Be aesthetically pleasing
- Be economical

**Building Science Corporation** 

Water Control Layer Air Control Layer Vapor Control Layer Thermal Control Layer

**Building Science Corporation** 



































## Configurations of the Perfect Wall

**Building Science Corporation** 











## Commercial Enclosure: Simple Layers



- Structure
- Rain/Air/Vapor
- Insulation
- Finish

**Building Science Corporation** 





























Building Science Corporation

Joseph Lstiburek 42











































Building Science Corporation

Joseph Lstiburek 63



Building Science 2009

Joseph Lstiburek – HVAC 64











Building Science Corporation

Joseph Lstiburek 69



Building Science Corporation















































































































Life is Tough Enough As it Is...

Building Science Corporation

Life is Tough Enough As it Is...
It's Harder When You Are Stupid

**Building Sc