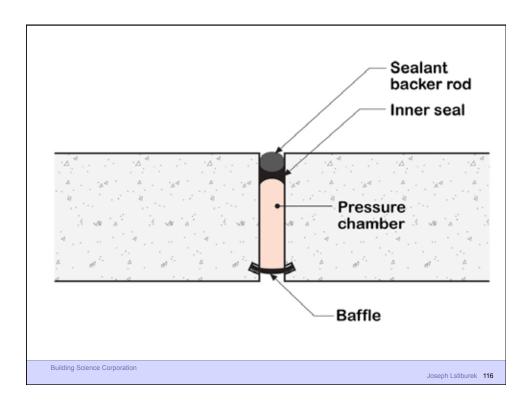

ding Science Corporation** 

Water Control Layer Air Control Layer Vapor Control Layer Thermal Control Layer

**Building Science Corporation** 



































## Configurations of the Perfect Wall

**Building Science Corporation** 











## Commercial Enclosure: Simple Layers



- Structure
- Rain/Air/Vapor
- Insulation
- Finish

**Building Science Corporation** 





























Building Science Corporation

Joseph Lstiburek 42











































Building Science Corporation

Joseph Lstiburek 63



Building Science 2009

Joseph Lstiburek – HVAC 64











Building Science Corporation

Joseph Lstiburek 69



Building Science Corporation















































































































Life is Tough Enough As it Is...

Building Science Corporation

Life is Tough Enough As it Is...
It's Harder When You Are Stupid

**Building Science Corporation** 

Joseph Lstiburek 127

Don't Do Stupid Things

Building Science Corporation