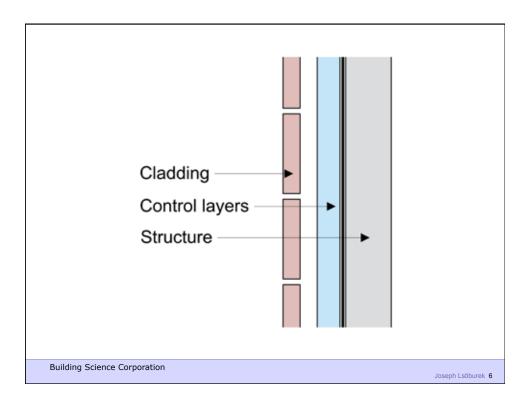

**Building Science Corporation** 

Water Control Layer Air Control Layer Vapor Control Layer Thermal Control Layer

**Building Science Corporation** 