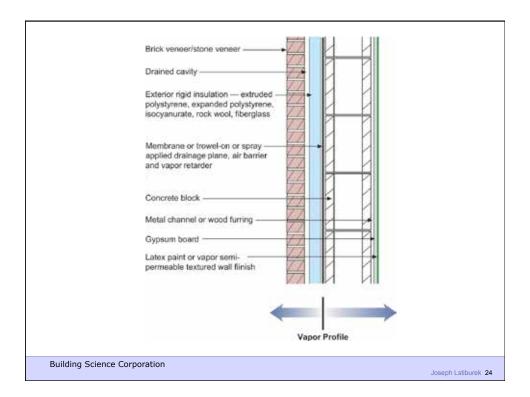

**Building Science Corporation** 

Water Control Layer Air Control Layer Vapor Control Layer Thermal Control Layer

**Building Science Corporation** 