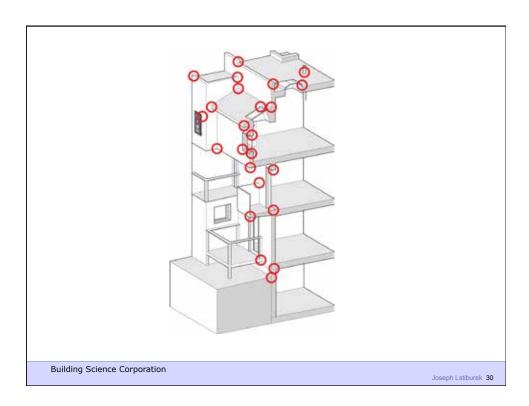

## Commercial Enclosure: Simple Layers

- Structure
- Rain/Air/Vapor
- Insulation
- Finish

**Building Science Corporation** 

Building Science Corporation

Joseph Lstiburek 42

Building Science Corporation

Joseph Lstiburek 63