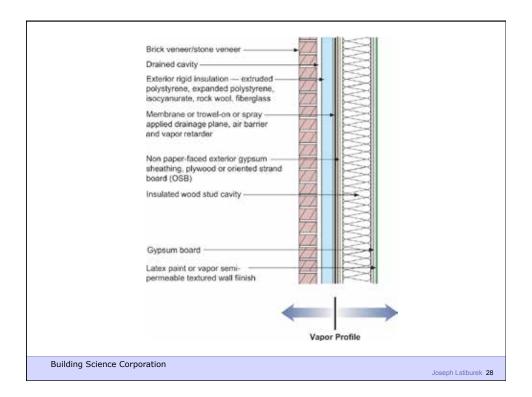

**Building Science Corporation** 

Water Control Layer Air Control Layer Vapor Control Layer Thermal Control Layer

**Building Science Corporation** 