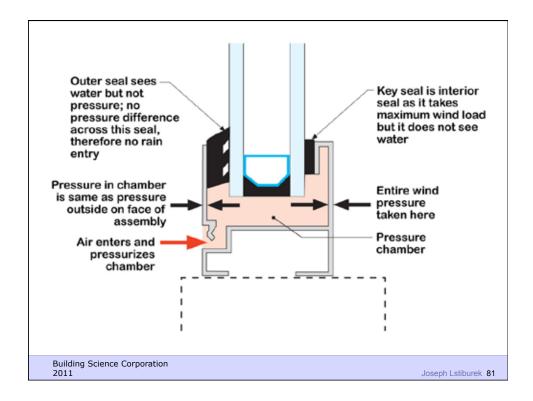

**Building Science Corporation** 

Water Control Layer Air Control Layer Vapor Control Layer Thermal Control Layer

**Building Science Corporation** 