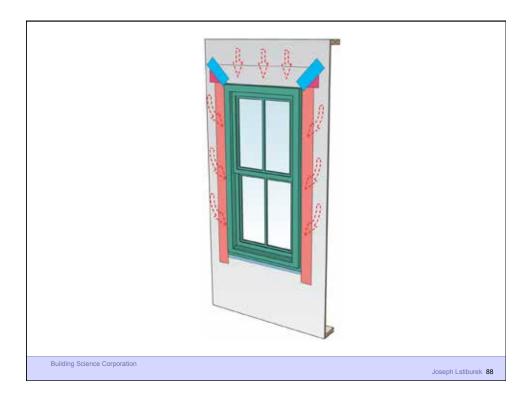

able
- Be aesthetically pleasing
- Be economical

**Building Science Corporation** 

Water Control Layer Air Control Layer Vapor Control Layer Thermal Control Layer

**Building Science Corporation** 



































## Configurations of the Perfect Wall

**Building Science Corporation** 











## Commercial Enclosure: Simple Layers



- Structure
- Rain/Air/Vapor
- Insulation
- Finish

**Building Science Corporation** 





























Building Science Corporation

Joseph Lstiburek 42











































Building Science Corporation

Joseph Lstiburek 63



Building Science 2009

Joseph Lstiburek – HVAC 64











Building Science Corporation

Joseph Lstiburek 69



Building Science Corporation















































































































Life is Tough Enough As it Is...

Building Science Corporation

Life is Tough Enough As it Is...
It's Harder When You Are Stupid

**Building Science Corporation** 

Joseph Lstiburek 127

Don't Do Stupid Things

Building Science Corporation