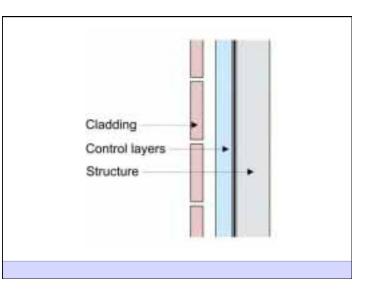

Heat Flow Is From Warm To Cold Moisture Flow Is From Warm To Cold Moisture Flow Is From More To Less Air Flow Is From A Higher Pressure to a Lower Pressure Gravity Acts Down

























| Franket routy<br>Franket dyd madalaeastadae<br>priotymus, separated privatymus,             |        |        |  |
|---------------------------------------------------------------------------------------------|--------|--------|--|
| instructions, that and therefore the                                                        | in the |        |  |
| appliet therapy plane, an turner<br>and neuronetation                                       |        |        |  |
| Han paper facial anterio paperat<br>desenting, paperati e priorial pravil<br>based patietti | Child  |        |  |
| Considered and station and a                                                                |        | •      |  |
| Lating parts or capper protection<br>protected in the latent walk becaus