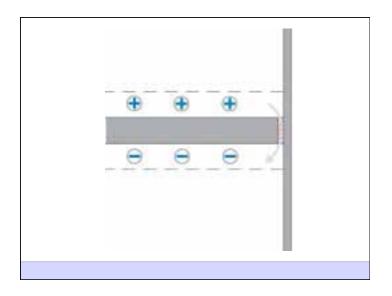

Heat Flow Is From Warm To Cold Moisture Flow Is From Warm To Cold Moisture Flow Is From More To Less Air Flow Is From A Higher Pressure to a Lower Pressure Gravity Acts Down

| Franket routy<br>Franket dyd madalaeastadae<br>priotymus, separated privatymus,             |        |        |  |
|---------------------------------------------------------------------------------------------|--------|--------|--|
| instructions, that and therefore the                                                        | in the |        |  |
| appliet therapy plane, an turner<br>and neuronetation                                       |        |        |  |
| Han paper facial anterio paperat<br>desenting, paperati e priorial pravil<br>based patietti | Child  |        |  |
| Considered and station and a                                                                |        | •      |  |
| Lating parts or capper protection<br>protected in the latent walk because                   |        |        |  |
|                                                                                             |        |        |  |
| 1                                                                                           | Hiper  | Posts. |  |