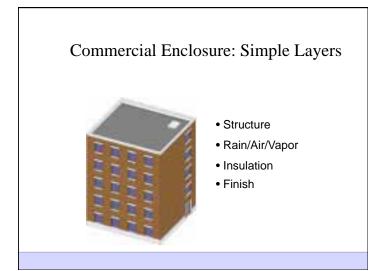

| in the |        |  |
| appliet therapy plane, an turner<br>and neuronetation                                       |        |        |  |
| Han paper facial anterio paperat<br>desenting, paperati e priorial pravil<br>based patietti | Child  |        |  |
| Considered and station and a                                                                |        | •      |  |
| Lating parts or capper protection<br>protected in the latent walk because                   |        |        |  |
|                                                                                             |        |        |  |
| 1                                                                                           | Hiper  | Posts. |  |

























































































































































Chicken Wire and Epoxy Paint

"the Home Depot repair"



Early Shuttle Fights Had Aluminum Paint Over External Tank Foam - Note White Color On Tank - Aluminum Paint Removed To Save Weight

"value engineering"

Colorado ICC