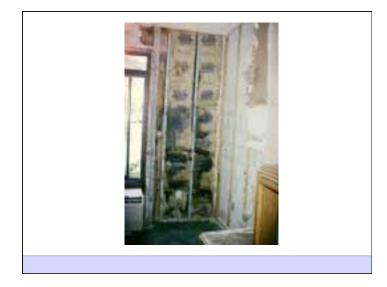

Chicken Wire and Epoxy Paint

"the Home Depot repair"

Early Shuttle Fights Had Aluminum Paint Over External Tank Foam - Note White Color On Tank - Aluminum Paint Removed To Save Weight

"value engineering"