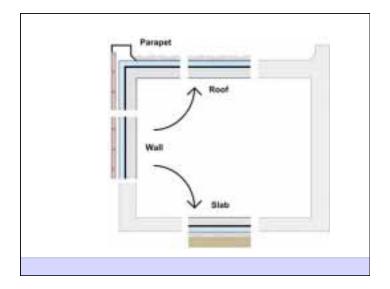

Heat Flow Is From Warm To Cold Moisture Flow Is From Warm To Cold Moisture Flow Is From More To Less Air Flow Is From A Higher Pressure to a Lower Pressure Gravity Acts Down

























| Franket routy<br>Franket dyd madalaeastadae<br>priotymus, separated privatymus,             |        |        |  |
|---------------------------------------------------------------------------------------------|--------|--------|--|
| instructions, that and therefore the                                                        | in the |        |  |
| appliet therapy plane, an turner<br>and neuronetation                                       |        |        |  |
| Han paper facial anterio paperat<br>desenting, paperati e priorial pravil<br>based patietti | Child  |        |  |
| Considered and station and a                                                                |        | •      |  |
| Lating parts or capper protection<br>protected in the latent walk because