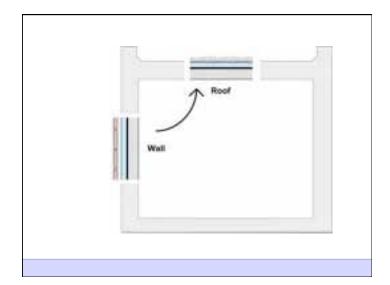

Heat Flow Is From Warm To Cold Moisture Flow Is From Warm To Cold Moisture Flow Is From More To Less Air Flow Is From A Higher Pressure to a Lower Pressure Gravity Acts Down

























| Franket routy<br>Franket dyd madalaeastadae<br>priotymus, separated privatymus,             |        |        |  |
|---------------------------------------------------------------------------------------------|--------|--------|--|
| instructions, that and therefore the                                                        | in the |        |  |
| appliet therapy plane, an turner<br>and neuronetation                                       |        |        |  |
| Han paper facial anterio paperat<br>desenting, paperati e priorial pravil<br>based patietti | Child  |        |  |
| Considered and station and a                                                                |        | •      |  |
| Lating parts or capper protection<br>protected in the latent walk because