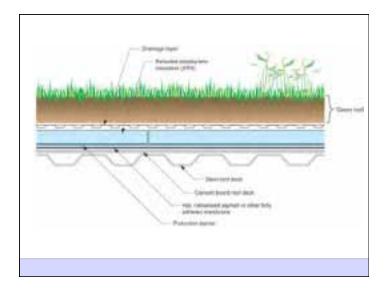

Heat Flow Is From Warm To Cold Moisture Flow Is From Warm To Cold Moisture Flow Is From More To Less Air Flow Is From A Higher Pressure to a Lower Pressure Gravity Acts Down

| Franket routy<br>Franket dyd madalaeastadae<br>priotymus, separated privatymus,             |        |        |  |
|---------------------------------------------------------------------------------------------|--------|--------|--|
| instructions, that and therefore the                                                        | in the |        |  |
| appliet therapy plane, an turner<br>and neuronetation                                       |        |        |  |
| Han paper facial anterio paperat<br>desenting, paperati e priorial pravil<br>based patietti | Child  |        |  |
| Considered and station and a                                                                |        | •      |  |
| Lating parts or capper protection<br>protected in the latent walk because                   |        |        |  |
|                                                                                             |        |        |  |
| 1                                                                                           | Hiper  | Posts. |  |