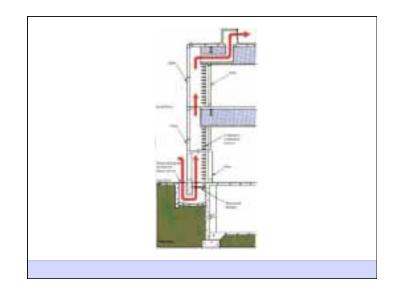

| in the |        |  |
| appliet therapy plane, an turner<br>and neuronetation                                       |        |        |  |
| Han paper facial anterio paperat<br>desenting, paperati e priorial pravil<br>based patietti | Child  |        |  |
| Considered and station and a                                                                |        | •      |  |
| Lating parts or capper protection<br>protected in the latent walk because                   |        |        |  |
|                                                                                             |        |        |  |
| 1                                                                                           | Hiper  | Posts. |  |

























































































































































Chicken Wire and Epoxy Paint

"the Home Depot repair"



Early Shuttle Fights Had Aluminum Paint Over External Tank Foam - Note White Color On Tank - Aluminum Paint Removed To Save Weight

"value engineering"

Colorado ICC