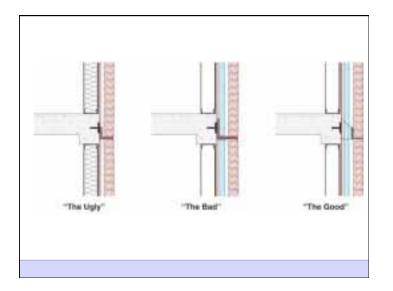

|  |
| appliet therapy plane, an turner<br>and neuronetation                                       |        |        |  |
| Han paper facial anterio paperat<br>desenting, paperati e priorial pravil<br>based patietti | Child  |        |  |
| Considered and station and a                                                                |        | •      |  |
| Lating parts or capper protection<br>protected in the latent walk because                   |        |        |  |
|                                                                                             |        |        |  |
| 1                                                                                           | Hiper  | Posts. |  |

























































































































































Chicken Wire and Epoxy Paint

"the Home Depot repair"



Early Shuttle Fights Had Aluminum Paint Over External Tank Foam - Note White Color On Tank - Aluminum Paint Removed To Save Weight

"value engineering"

Colorado ICC