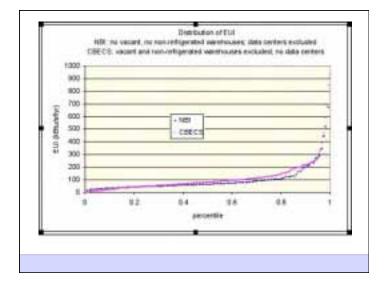

Heat Flow Is From Warm To Cold Moisture Flow Is From Warm To Cold Moisture Flow Is From More To Less Air Flow Is From A Higher Pressure to a Lower Pressure Gravity Acts Down

| Franket routy<br>Franket dyd madalaeastadae<br>priotymus, separated privatymus,             |        |        |  |
|---------------------------------------------------------------------------------------------|--------|--------|--|
| instructions, that and therefore the                                                        | in the |        |  |
| appliet therapy plane, an turner<br>and neuronetation                                       |        |        |  |
| Han paper facial anterio paperat<br>desenting, paperati e priorial pravil<br>based patietti | Child  |        |  |
| Considered and station and a                                                                |        | •      |  |
| Lating parts or capper protection<br>protected in the latent walk because                   |        |        |  |
|                                                                                             |        |        |  |
| 1                                                                                           | Hiper  | Posts. |  |