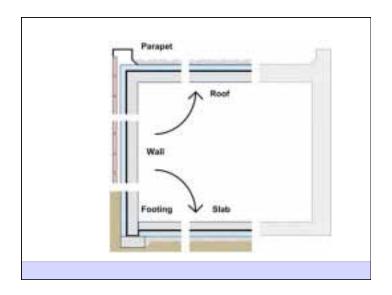

Heat Flow Is From Warm To Cold Moisture Flow Is From Warm To Cold Moisture Flow Is From More To Less Air Flow Is From A Higher Pressure to a Lower Pressure Gravity Acts Down

























| Franket routy<br>Franket dyd madalaeastadae<br>priotymus, separated privatymus,             |        |        |  |
|---------------------------------------------------------------------------------------------|--------|--------|--|
| instructions, that and therefore the                                                        | in the |        |  |
| appliet therapy plane, an turner<br>and neuronetation                                       |        |        |  |
| Han paper facial anterio paperat<br>desenting, paperati e priorial pravil<br>based patietti | Child  |        |  |
| Considered and station and a                                                                |        | •      |  |
| Lating parts or capper protection<br>protected in the latent walk because