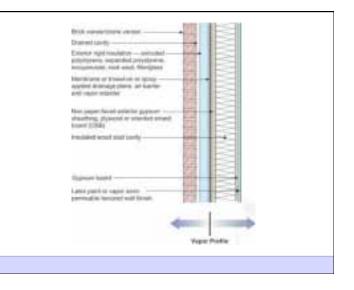

Heat Flow Is From Warm To Cold Moisture Flow Is From Warm To Cold Moisture Flow Is From More To Less Air Flow Is From A Higher Pressure to a Lower Pressure Gravity Acts Down

| Franket routy<br>Franket dyd madalaeastadae<br>priotymus, separated privatymus,             |        |        |  |
|---------------------------------------------------------------------------------------------|--------|--------|--|
| instructions, that and therefore the                                                        | in the |        |  |
| appliet therapy plane, an turner<br>and neuronetation                                       |        |        |  |
| Han paper facial anterio paperat<br>desenting, paperati e priorial pravil<br>based patietti | Child  |        |  |
| Considered and station and a                                                                |        | •      |  |
| Lating parts or capper protection<br>protected in the latent walk because                   |        |        |  |
|                                                                                             |        |        |  |
| 1                                                                                           | Hiper  | Posts. |  |