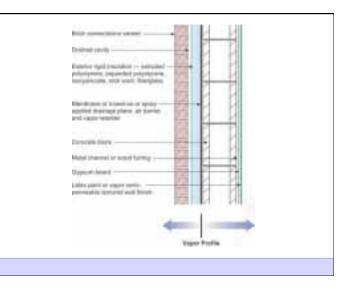

Heat Flow Is From Warm To Cold Moisture Flow Is From Warm To Cold Moisture Flow Is From More To Less Air Flow Is From A Higher Pressure to a Lower Pressure Gravity Acts Down

| Franket routy<br>Franket dyd madalaeastadae<br>priotymus, separated privatymus,             |        |        |  |
|---------------------------------------------------------------------------------------------|--------|--------|--|
| instructions, that and therefore the                                                        | in the |        |  |
| appliet therapy plane, an turner<br>and neuronetation                                       |        |        |  |
| Han paper facial anterio paperat<br>desenting, paperati e priorial pravil<br>based patietti | Child  |        |  |
| Considered and station and a                                                                |        | •      |  |
| Lating parts or capper protection<br>protected in the latent walk because                   |        |        |  |
|                                                                                             |        |        |  |
| 1                                                                                           | Hiper  | Posts. |  |