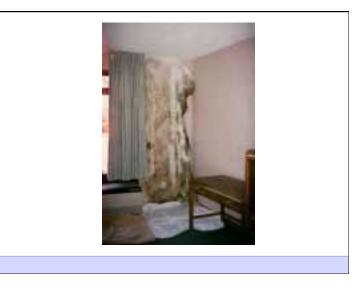

Chicken Wire and Epoxy Paint

"the Home Depot repair"

Early Shuttle Fights Had Aluminum Paint Over External Tank Foam - Note White Color On Tank - Aluminum Paint Removed To Save Weight

"value engineering"