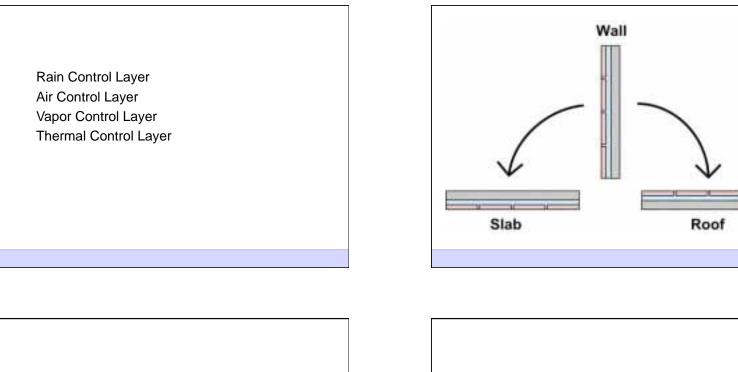

Heat Flow Is From Warm To Cold Moisture Flow Is From Warm To Cold Moisture Flow Is From More To Less Air Flow Is From A Higher Pressure to a Lower Pressure Gravity Acts Down

























| Franket routy<br>Franket dyd madalaeastadae<br>priotymus, separated privatymus,             |        |        |  |
|---------------------------------------------------------------------------------------------|--------|--------|--|
| instructions, that and therefore the                                                        | in the |        |  |
| appliet therapy plane, an turner<br>and neuronetation                                       |        |        |  |
| Han paper facial anterio paperat<br>desenting, paperati e priorial pravil<br>based patietti | Child  |        |  |
| Considered and station and a                                                                |        | •      |  |
| Lating parts or capper protection<br>protected in the latent walk because