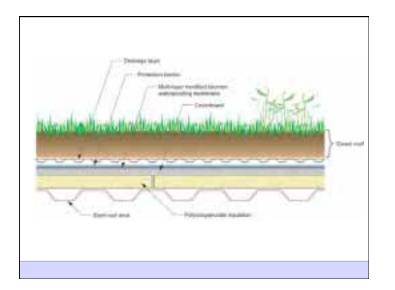

Heat Flow Is From Warm To Cold Moisture Flow Is From Warm To Cold Moisture Flow Is From More To Less Air Flow Is From A Higher Pressure to a Lower Pressure Gravity Acts Down

| Franket routy<br>Franket dyd madalaeastadae<br>priotymus, separated privatymus,             |        |        |  |
|---------------------------------------------------------------------------------------------|--------|--------|--|
| instructions, that and therefore the                                                        | in the |        |  |
| appliet therapy plane, an turner<br>and neuronetation                                       |        |        |  |
| Han paper facial anterio paperat<br>desenting, paperati e priorial pravil<br>based patietti | Child  |        |  |
| Considered and station and a                                                                |        | •      |  |
| Lating parts or capper protection<br>protected in the latent walk because                   |        |        |  |
|                                                                                             |        |        |  |
| 1                                                                                           | Hiper  | Posts. |  |