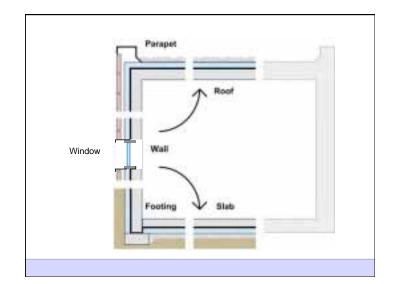

Heat Flow Is From Warm To Cold Moisture Flow Is From Warm To Cold Moisture Flow Is From More To Less Air Flow Is From A Higher Pressure to a Lower Pressure Gravity Acts Down

























| Franket routy<br>Franket dyd madalaeastadae<br>priotymus, separated privatymus,             |        |        |  |
|---------------------------------------------------------------------------------------------|--------|--------|--|
| instructions, that and therefore the                                                        | in the |        |  |
| appliet therapy plane, an turner<br>and neuronetation                                       |        |        |  |
| Han paper facial anterio paperat<br>desenting, paperati e priorial pravil<br>based patietti | Child  |        |  |
| Considered and station and a                                                                |        | •      |  |
| Lating parts or capper protection<br>protected in the latent walk because