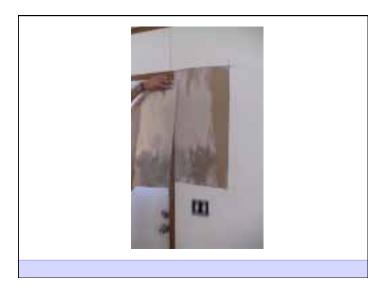

Chicken Wire and Epoxy Paint

"the Home Depot repair"

Early Shuttle Fights Had Aluminum Paint Over External Tank Foam - Note White Color On Tank - Aluminum Paint Removed To Save Weight

"value engineering"