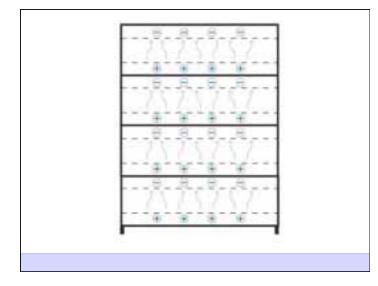

| in the |        |  |
| appliet therapy plane, an turner<br>and neuronetation                                       |        |        |  |
| Han paper facial anterio paperat<br>desenting, paperati e priorial pravil<br>based patietti | Child  |        |  |
| Considered and station and a                                                                |        | •      |  |
| Lating parts or capper protection<br>protected in the latent walk because                   |        |        |  |
|                                                                                             |        |        |  |
| 1                                                                                           | Hiper  | Posts. |  |

























































































































































Chicken Wire and Epoxy Paint

"the Home Depot repair"



Early Shuttle Fights Had Aluminum Paint Over External Tank Foam - Note White Color On Tank - Aluminum Paint Removed To Save Weight

"value engineering"

Colorado ICC