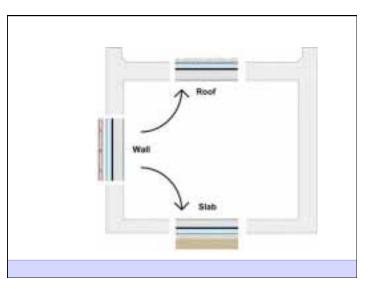

Heat Flow Is From Warm To Cold Moisture Flow Is From Warm To Cold Moisture Flow Is From More To Less Air Flow Is From A Higher Pressure to a Lower Pressure Gravity Acts Down

























| Franket routy<br>Franket dyd madalaeastadae<br>priotymus, separated privatymus,             |        |        |  |
|---------------------------------------------------------------------------------------------|--------|--------|--|
| instructions, that and therefore the                                                        | in the |        |  |
| appliet therapy plane, an turner<br>and neuronetation                                       |        |        |  |
| Han paper facial anterio paperat<br>desenting, paperati e priorial pravil<br>based patietti | Child  |        |  |
| Considered and station and a                                                                |        | •      |  |
| Lating parts or capper protection<br>protected in the latent walk because