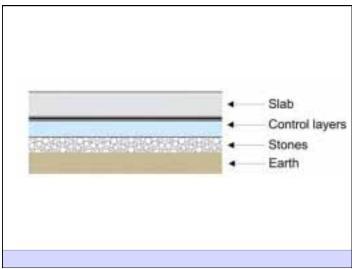

Heat Flow Is From Warm To Cold Moisture Flow Is From Warm To Cold Moisture Flow Is From More To Less Air Flow Is From A Higher Pressure to a Lower Pressure Gravity Acts Down

























| Franket routy<br>Franket dyd madalaeastadae<br>priotymus, separated privatymus,             |        |        |  |
|---------------------------------------------------------------------------------------------|--------|--------|--|
| instructions, that and therefore the                                                        | in the |        |  |
| appliet therapy plane, an turner<br>and neuronetation                                       |        |        |  |
| Han paper facial anterio paperat<br>desenting, paperati e priorial pravil<br>based patietti | Child  |        |  |
| Considered and station and a                                                                |        | •      |  |
| Lating parts or capper protection<br>protected in the latent walk because