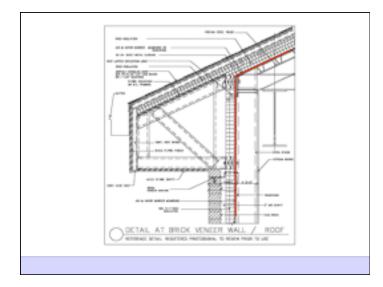

Heat Flow Is From Warm To Cold Moisture Flow Is From Warm To Cold Moisture Flow Is From More To Less Air Flow Is From A Higher Pressure to a Lower Pressure Gravity Acts Down

| Franket routy<br>Franket dyd madalaeastadae<br>priotymus, separated privatymus,             |        |        |  |
|---------------------------------------------------------------------------------------------|--------|--------|--|
| instructions, that and therefore the                                                        | in the |        |  |
| appliet therapy plane, an turner<br>and neuronetation                                       |        |        |  |
| Han paper facial anterio paperat<br>desenting, paperati e priorial pravil<br>based patietti | Child  |        |  |
| Considered and station and a                                                                |        | •      |  |
| Lating parts or capper protection<br>protected in the latent walk because                   |        |        |  |
|                                                                                             |        |        |  |
| 1                                                                                           | Hiper  | Posts. |  |