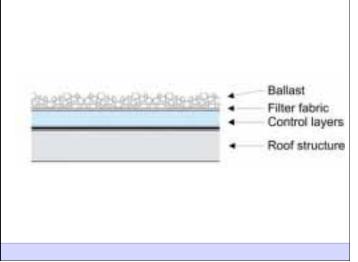

Heat Flow Is From Warm To Cold Moisture Flow Is From Warm To Cold Moisture Flow Is From More To Less Air Flow Is From A Higher Pressure to a Lower Pressure Gravity Acts Down

























| Franket routy<br>Franket dyd madalaeastadae<br>priotymus, separated privatymus,             |        |        |  |
|---------------------------------------------------------------------------------------------|--------|--------|--|
| instructions, that and therefore the                                                        | in the |        |  |
| appliet therapy plane, an turner<br>and neuronetation                                       |        |        |  |
| Han paper facial anterio paperat<br>desenting, paperati e priorial pravil<br>based patietti | Child  |        |  |
| Considered and station and a                                                                |        | •      |  |
| Lating parts or capper protection<br>protected in the latent walk because