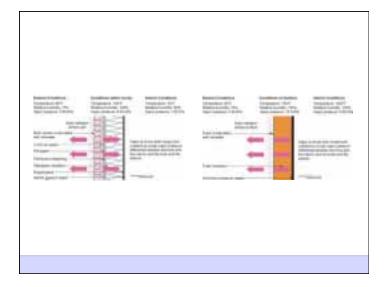

Heat Flow Is From Warm To Cold Moisture Flow Is From Warm To Cold Moisture Flow Is From More To Less Air Flow Is From A Higher Pressure to a Lower Pressure Gravity Acts Down

| Franket routy<br>Franket dyd madalaeastadae<br>priotymus, separated privatymus,             |        |        |  |
|---------------------------------------------------------------------------------------------|--------|--------|--|
| instructions, that and therefore the                                                        | in the |        |  |
| appliet therapy plane, an turner<br>and neuronetation                                       |        |        |  |
| Han paper facial anterio paperat<br>desenting, paperati e priorial pravil<br>based patietti | Child  |        |  |
| Considered and station and a                                                                |        | •      |  |
| Lating parts or capper protection<br>protected in the latent walk because                   |        |        |  |
|                                                                                             |        |        |  |
| 1                                                                                           | Hiper  | Posts. |  |