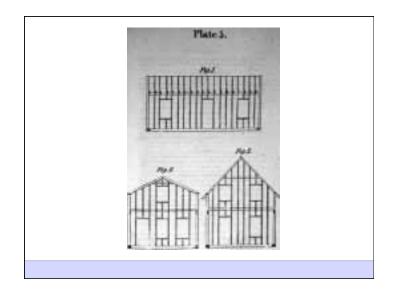

## CASE STUDY

HOUSE SPECIFICATIONS

 Conditioned Floor Area 2,495 sq ft - Total Floor Area 2,910 sq ft - Typical Wall Height 9'-11 1/2" Total Conditioned Volume 24,850cu ft Length of Exterior Wall 252 In ft - Length of Interior Wall 340 In ft

CASE STUDY • 2x4 16" oc WALL 8'Studs Bd Ft Cost - Ext Wall 467 1634 bd ft \$ 866 Ext Plate 331 bd ft \$ 175 Int Wall 715 2502 bd ft \$1326 Int Plate 126 446 bd ft \$ 237 - Header 273 bd ft \$ 145 - TOTAL WALL FRAME COST \$2749

## CASE STUDY

• 2x6 24" oc ADVANCED FRAME WALL

|                               | 8'Studs | Bd Ft      | Cost  |
|-------------------------------|---------|------------