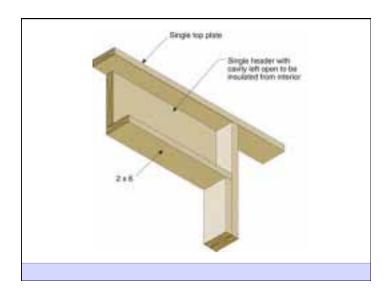

## CASE STUDY

HOUSE SPECIFICATIONS

 Conditioned Floor Area 2,495 sq ft - Total Floor Area 2,910 sq ft - Typical Wall Height 9'-11 1/2" Total Conditioned Volume 24,850cu ft Length of Exterior Wall 252 In ft - Length of Interior Wall 340 In ft

CASE STUDY • 2x4 16" oc WALL 8'Studs Bd Ft Cost - Ext Wall 467 1634 bd ft \$ 866 Ext Plate 331 bd ft \$ 175 Int Wall 715 2502 bd ft \$1326 Int Plate 126 446 bd ft \$ 237 - Header 273 bd ft \$ 145 - TOTAL WALL FRAME COST \$2749

## CASE STUDY

• 2x6 24" oc ADVANCED FRAME WALL

|                               | 8'Studs | Bd Ft      | Cost  |
|-------------------------------|---------|------------|-------|
| <ul> <