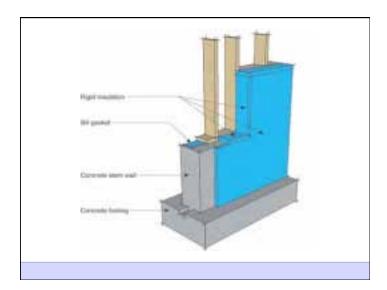

## CASE STUDY

• 2x6 24" oc ADVANCED FRAME WALL

|                               | 8'Studs | Bd Ft      | Cost  |
|-------------------------------|---------|------------|-------|
| <ul> <li>Ext Wall</li> </ul>  | 238     | 1312 bd ft | \$695 |
| <ul> <li>Ext Plate</li> </ul> | 63      | 347 bd ft  | \$183 |
| <ul><li>Int Wall</li></ul>    | 279     | 977 bd ft  | \$518 |
| <ul> <li>Int Plate</li> </ul> | 85      | 298 bd ft  | \$158 |
| - Header                      |         | 148 bd ft  | \$78  |
| - TOTAL WALL FRAME COST       |         | \$1632     |       |