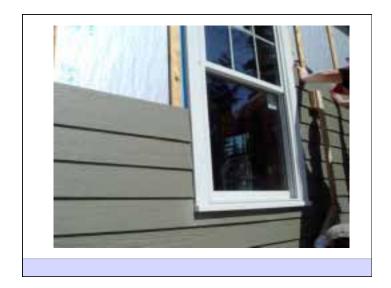

## CASE STUDY

• 2x6 24" oc ADVANCED FRAME WALL

|                               | 8'Studs | Bd Ft      | Cost  |
|-------------------------------|---------|------------|-------|
| <ul> <li>Ext Wall</li> </ul>  | 238     | 1312 bd ft | \$695 |
| <ul> <li>Ext Plate</li> </ul> | 63      | 347 bd ft  | \$183 |
| <ul><li>Int Wall</li></ul>    | 279     | 977 bd ft  | \$518 |
| <ul> <li>Int Plate</li> </ul> | 85      | 298 bd ft  | \$158 |
| - Header                      |         | 148 bd ft  | \$78  |
| - TOTAL WALL FRAME COST       |         | \$1632     |       |