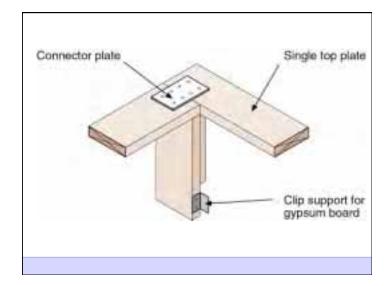

## CASE STUDY

HOUSE SPECIFICATIONS

 Conditioned Floor Area 2,495 sq ft - Total Floor Area 2,910 sq ft - Typical Wall Height 9'-11 1/2" Total Conditioned Volume 24,850cu ft Length of Exterior Wall 252 In ft - Length of Interior Wall 340 In ft

CASE STUDY • 2x4 16" oc WALL 8'Studs Bd Ft Cost - Ext Wall 467 1634 bd ft \$ 866 Ext Plate 331 bd ft \$ 175 Int Wall 715 2502 bd ft \$1326 Int Plate 126 446 bd ft \$ 237 - Header 273 bd ft \$ 145 - TOTAL WALL FRAME COST \$2749

## CASE STUDY

• 2x6 24" oc ADVANCED FRAME WALL

|                               | 8'Studs | Bd Ft      | Cost  |
|-------------------------------|---------|------------|-------|
|