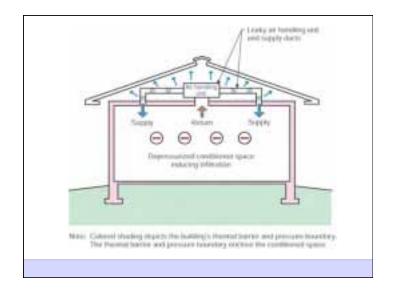

Wall</li> </ul>  | 238     | 1312 bd ft | \$695 |
| <ul> <li>Ext Plate</li> </ul> | 63      | 347 bd ft  | \$183 |
| <ul><li>Int Wall</li></ul>    | 279     | 977 bd ft  | \$518 |
| <ul> <li>Int Plate</li> </ul> | 85      | 298 bd ft  | \$158 |
| - Header                      |         | 148 bd ft  | \$78  |
| - TOTAL WALL FRAME COST       |         | \$1632     |       |

## CASE STUDY

WOOD FRAME WALL SUMMARY

| - COST     | \$2749 | \$1632 | (-\$1117 / -40%) |
|------------|--------|--------|------------------|
| – Bd Ft    | 5186   | 3082   | (-2104 / -40%)   |
| – 8' Studs | 1403   | 665    | (-738 / -52%)    |
|            | 2x4    | 2x6    | REDUCED BY       |