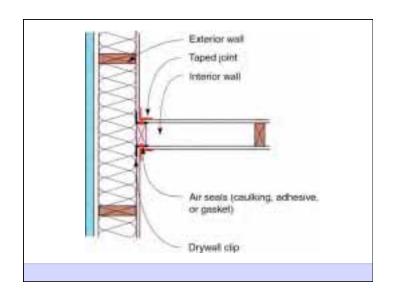

## CASE STUDY

HOUSE SPECIFICATIONS

 Conditioned Floor Area 2,495 sq ft - Total Floor Area 2,910 sq ft - Typical Wall Height 9'-11 1/2" Total Conditioned Volume 24,850cu ft Length of Exterior Wall 252 In ft - Length of Interior Wall 340 In ft