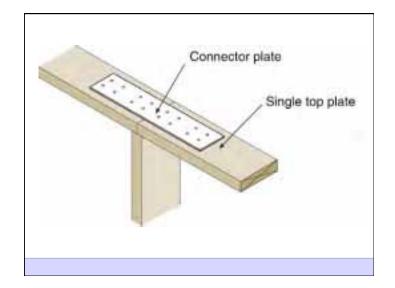

## CASE STUDY

HOUSE SPECIFICATIONS

 Conditioned Floor Area 2,495 sq ft - Total Floor Area 2,910 sq ft - Typical Wall Height 9'-11 1/2" Total Conditioned Volume 24,850cu ft Length of Exterior Wall 252 In ft - Length of Interior Wall 340 In ft

CASE STUDY • 2x4 16" oc WALL 8'Studs Bd Ft Cost - Ext Wall 467 1634 bd ft \$ 866 Ext Plate 331 bd ft \$ 175 Int Wall 715 2502 bd ft \$1326 Int Plate 126 446 bd ft \$ 237 - Header 273 bd ft \$ 145 - TOTAL WALL FRAME COST \$2749

## CASE STUDY

• 2x6 24" oc ADVANCED FRAME WALL

|                               | 8'Studs | Bd Ft      | Cost  |
|-------------------------------|---------|------------|-------|
| <ul> <li>Ext Wall</li> <