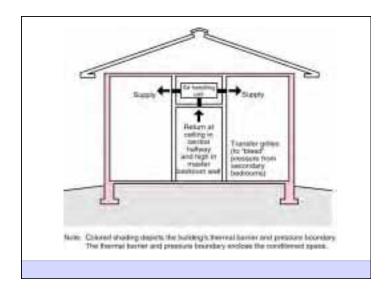

## CASE STUDY

HOUSE SPECIFICATIONS

 Conditioned Floor Area 2,495 sq ft - Total Floor Area 2,910 sq ft - Typical Wall Height 9'-11 1/2" Total Conditioned Volume 24,850cu ft Length of Exterior Wall 252 In ft - Length of Interior Wall 340 In ft