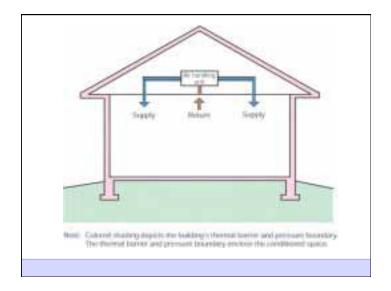

all</li> </ul>  | 238     | 1312 bd ft | \$695 |
| <ul> <li>Ext Plate</li> </ul> | 63      | 347 bd ft  | \$183 |
| <ul><li>Int Wall</li></ul>    | 279     | 977 bd ft  | \$518 |
| <ul> <li>Int Plate</li> </ul> | 85      | 298 bd ft  | \$158 |
| - Header                      |         | 148 bd ft  | \$78  |
| - TOTAL WALL FRAME COST       |         | \$1632     |       |

## CASE STUDY

WOOD FRAME WALL SUMMARY

| - COST     | \$2749 | \$1632 | (-\$1117 / -40%) |
|------------|--------|--------|------------------|
| – Bd Ft    | 5186   | 3082   | (-2104 / -40%)   |
| – 8' Studs | 1403   | 665    | (-738 / -52%)    |
|            | 2x4    | 2x6    | REDUCED BY       |