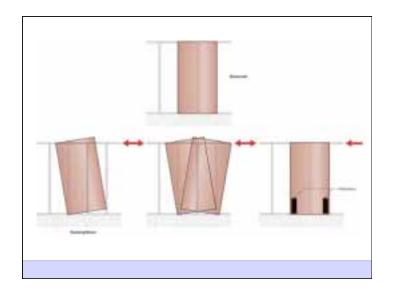

| 8'Studs | Bd Ft      | Cost  |
|-------------------------------|---------|------------|-------|
| <ul> <li>Ext Wall</li> </ul>  | 238     | 1312 bd ft | \$695 |
| <ul> <li>Ext Plate</li> </ul> | 63      | 347 bd ft  | \$183 |
| <ul><li>Int Wall</li></ul>    | 279     | 977 bd ft  | \$518 |
| <ul> <li>Int Plate</li> </ul> | 85      | 298 bd ft  | \$158 |
| - Header                      |         | 148 bd ft  | \$78  |
| - TOTAL WALL FRAME COST       |         | \$1632     |       |

## CASE STUDY

WOOD FRAME WALL SUMMARY

| - COST     | \$2749 | \$1632 | (-\$1117 / -40%) |
|------------|--------|--------|------------------|
| – Bd Ft    | 5186   | 3082   | (-2104 / -40%)   |
| – 8' Studs | 1403   | 665    | (-738 / -52%)    |
|            | 2x4    | 2x6    | REDUCED BY       |