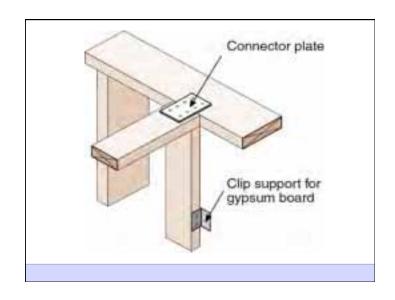

## CASE STUDY

HOUSE SPECIFICATIONS

 Conditioned Floor Area 2,495 sq ft - Total Floor Area 2,910 sq ft - Typical Wall Height 9'-11 1/2" Total Conditioned Volume 24,850cu ft Length of Exterior Wall 252 In ft - Length of Interior Wall 340 In ft

CASE STUDY • 2x4 16" oc WALL 8'Studs Bd Ft Cost - Ext Wall 467 1634 bd ft \$ 866 Ext Plate 331 bd ft \$ 175 Int Wall 715 2502 bd ft \$1326 Int Plate 126 446 bd ft \$ 237 - Header 273 bd ft \$ 145 - TOTAL WALL FRAME COST \$2749

## CASE STUDY

• 2x6 24" oc ADVANCED FRAME WALL

|                               | 8'Studs | Bd Ft      | Cost  |
|-------------------------------|---------|------------|-------|
| <ul> <li>Ext Wall</li>