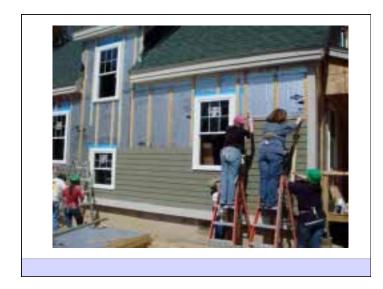

## CASE STUDY

• 2x6 24" oc ADVANCED FRAME WALL

|                               | 8'Studs | Bd Ft      | Cost  |
|-------------------------------|---------|------------|-------|
| <ul> <li>Ext Wall</li> </ul>  | 238     | 1312 bd ft | \$695 |
| <ul> <li>Ext Plate</li> </ul> | 63      | 347 bd ft  | \$183 |
| <ul><li>Int Wall</li></ul>    | 279     | 977 bd ft  | \$518 |
| <ul> <li>Int Plate</li> </ul> | 85      | 298 bd ft  | \$158 |
| - Header                      |         | 148 bd ft  | \$78  |
| - TOTAL WALL FRAME COST       |         | \$1632     |       |