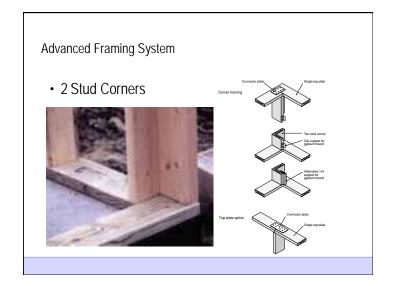

## CASE STUDY

HOUSE SPECIFICATIONS

 Conditioned Floor Area 2,495 sq ft - Total Floor Area 2,910 sq ft - Typical Wall Height 9'-11 1/2" Total Conditioned Volume 24,850cu ft Length of Exterior Wall 252 In ft - Length of Interior Wall 340 In ft

CASE STUDY • 2x4 16" oc WALL 8'Studs Bd Ft Cost - Ext Wall 467 1634 bd ft \$ 866 Ext Plate 331 bd ft \$ 175 Int Wall 715 2502 bd ft \$1326 Int Plate 126 446 bd ft \$ 237 - Header 273 bd ft \$ 145 - TOTAL WALL FRAME COST \$2749

## CASE STUDY

• 2x6 24" oc ADVANCED FRAME WALL

|                               | 8'Studs | Bd Ft      | Cost  |
|-------------------------------|---------|------------|-------|
| <ul> <li>Ext W