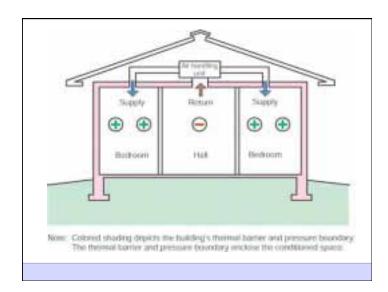

| <ul> <li>Ext Plate</li> </ul> | 63      | 347 bd ft  | \$183 |
| <ul><li>Int Wall</li></ul>    | 279     | 977 bd ft  | \$518 |
| <ul> <li>Int Plate</li> </ul> | 85      | 298 bd ft  | \$158 |
| - Header                      |         | 148 bd ft  | \$78  |
| - TOTAL WALL FRAME COST       |         | \$1632     |       |

## CASE STUDY

WOOD FRAME WALL SUMMARY

| - COST     | \$2749 | \$1632 | (-\$1117 / -40%) |
|------------|--------|--------|------------------|
| – Bd Ft    | 5186   | 3082   | (-2104 / -40%)   |
| – 8' Studs | 1403   | 665    | (-738 / -52%)    |
|            | 2x4    | 2x6    | REDUCED BY       |