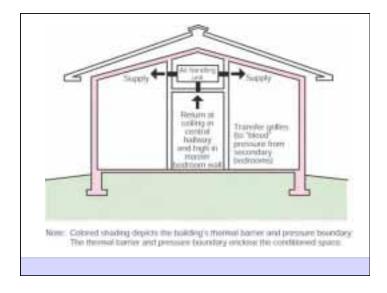

## CASE STUDY

HOUSE SPECIFICATIONS

 Conditioned Floor Area 2,495 sq ft - Total Floor Area 2,910 sq ft - Typical Wall Height 9'-11 1/2" Total Conditioned Volume 24,850cu ft Length of Exterior Wall 252 In ft - Length of Interior Wall 340 In ft