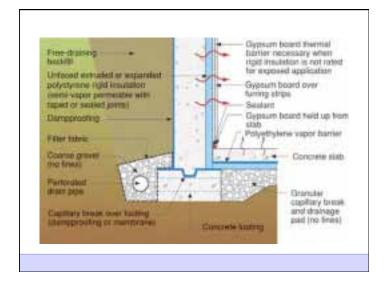

<ul> <li>Ext Wall</li> </ul>  | 238     | 1312 bd ft | \$695 |
| <ul> <li>Ext Plate</li> </ul> | 63      | 347 bd ft  | \$183 |
| <ul><li>Int Wall</li></ul>    | 279     | 977 bd ft  | \$518 |
| <ul> <li>Int Plate</li> </ul> | 85      | 298 bd ft  | \$158 |
| - Header                      |         | 148 bd ft  | \$78  |
| - TOTAL WALL FRAME COST       |         | \$1632     |       |

## CASE STUDY

WOOD FRAME WALL SUMMARY

| - COST     | \$2749 | \$1632 | (-\$1117 / -40%) |
|------------|--------|--------|------------------|
| – Bd Ft    | 5186   | 3082   | (-2104 / -40%)   |
| – 8' Studs | 1403   | 665    | (-738 / -52%)    |
|            | 2x4    | 2x6    | REDUCED BY       |