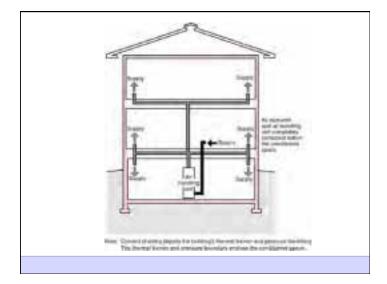

l</li> </ul>  | 238     | 1312 bd ft | \$695 |
| <ul> <li>Ext Plate</li> </ul> | 63      | 347 bd ft  | \$183 |
| <ul><li>Int Wall</li></ul>    | 279     | 977 bd ft  | \$518 |
| <ul> <li>Int Plate</li> </ul> | 85      | 298 bd ft  | \$158 |
| - Header                      |         | 148 bd ft  | \$78  |
| - TOTAL WALL FRAME COST       |         | \$1632     |       |

## CASE STUDY

WOOD FRAME WALL SUMMARY

| - COST     | \$2749 | \$1632 | (-\$1117 / -40%) |
|------------|--------|--------|------------------|
| – Bd Ft    | 5186   | 3082   | (-2104 / -40%)   |
| – 8' Studs | 1403   | 665    | (-738 / -52%)    |
|            | 2x4    | 2x6    | REDUCED BY       |