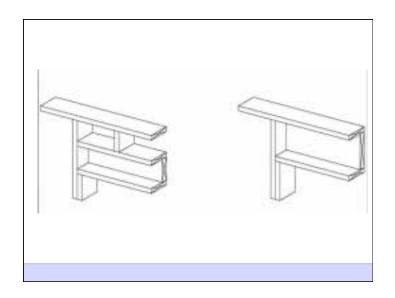

## CASE STUDY

HOUSE SPECIFICATIONS

 Conditioned Floor Area 2,495 sq ft - Total Floor Area 2,910 sq ft - Typical Wall Height 9'-11 1/2" Total Conditioned Volume 24,850cu ft Length of Exterior Wall 252 In ft - Length of Interior Wall 340 In ft

CASE STUDY • 2x4 16" oc WALL 8'Studs Bd Ft Cost - Ext Wall 467 1634 bd ft \$ 866 Ext Plate 331 bd ft \$ 175 Int Wall 715 2502 bd ft \$1326 Int Plate 126 446 bd ft \$ 237 - Header 273 bd ft \$ 145 - TOTAL WALL FRAME COST \$2749

## CASE STUDY

• 2x6 24" oc ADVANCED FRAME WALL

|                               | 8'Studs | Bd Ft      | Cost  |
|-------------------------------|---------|------------|-------|
| <ul> <li>E