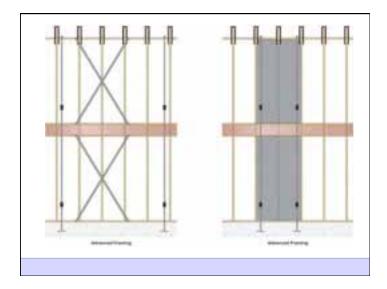

## CASE STUDY

• 2x6 24" oc ADVANCED FRAME WALL

|                               | 8'Studs | Bd Ft      | Cost  |
|-------------------------------|---------|------------|-------|
| <ul> <li>Ext Wall</li> </ul>  | 238     | 1312 bd ft | \$695 |
| <ul> <li>Ext Plate</li> </ul> | 63      | 347 bd ft  | \$183 |
| <ul><li>Int Wall</li></ul>    | 279     | 977 bd ft  | \$518 |
| <ul> <li>Int Plate</li> </ul> | 85      | 298 bd ft  | \$158 |
| - Header                      |         | 148 bd ft  | \$78  |
| - TOTAL WALL FRAME COST       |         | \$1632     |       |