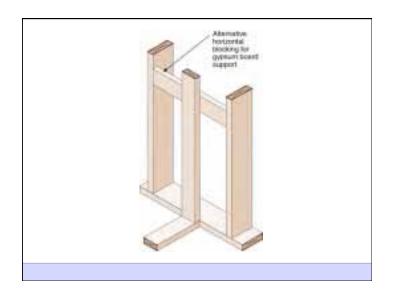

## CASE STUDY

HOUSE SPECIFICATIONS

 Conditioned Floor Area 2,495 sq ft - Total Floor Area 2,910 sq ft - Typical Wall Height 9'-11 1/2" Total Conditioned Volume 24,850cu ft Length of Exterior Wall 252 In ft - Length of Interior Wall 340 In ft

CASE STUDY • 2x4 16" oc WALL 8'Studs Bd Ft Cost - Ext Wall 467 1634 bd ft \$ 866 Ext Plate 331 bd ft \$ 175 Int Wall 715 2502 bd ft \$1326 Int Plate 126 446 bd ft \$ 237 - Header 273 bd ft \$ 145 - TOTAL WALL FRAME COST \$2749

## CASE STUDY

• 2x6 24" oc ADVANCED FRAME WALL

|                               | 8'Studs | Bd Ft      | Cost  |
|-------------------------------|---------|------------|-------|
| <ul> <li>Ext Wall</li> </ul>