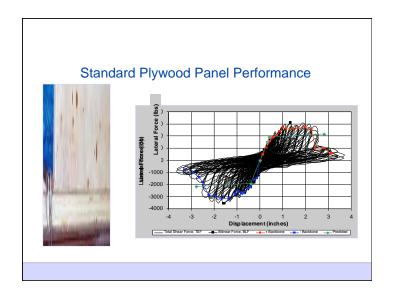

uds | Bd Ft      | Cost  |
|-------------------------------|---------|------------|-------|
| <ul> <li>Ext Wall</li> </ul>  | 238     | 1312 bd ft | \$695 |
| <ul> <li>Ext Plate</li> </ul> | 63      | 347 bd ft  | \$183 |
| <ul><li>Int Wall</li></ul>    | 279     | 977 bd ft  | \$518 |
| <ul> <li>Int Plate</li> </ul> | 85      | 298 bd ft  | \$158 |
| - Header                      |         | 148 bd ft  | \$78  |
| - TOTAL WALL FRAME COST       |         | \$1632     |       |

## CASE STUDY

WOOD FRAME WALL SUMMARY

| - COST     | \$2749 | \$1632 | (-\$1117 / -40%) |
|------------|--------|--------|------------------|
| – Bd Ft    | 5186   | 3082   | (-2104 / -40%)   |
| – 8' Studs | 1403   | 665    | (-738 / -52%)    |
|            | 2x4    | 2x6    | REDUCED BY       |