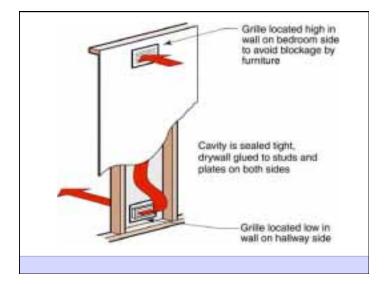

<ul> <li>Ext Plate</li> </ul> | 63      | 347 bd ft  | \$183 |
| <ul><li>Int Wall</li></ul>    | 279     | 977 bd ft  | \$518 |
| <ul> <li>Int Plate</li> </ul> | 85      | 298 bd ft  | \$158 |
| - Header                      |         | 148 bd ft  | \$78  |
| - TOTAL WALL FRAME COST       |         | \$1632     |       |

## CASE STUDY

WOOD FRAME WALL SUMMARY

| - COST     | \$2749 | \$1632 | (-\$1117 / -40%) |
|------------|--------|--------|------------------|
| – Bd Ft    | 5186   | 3082   | (-2104 / -40%)   |
| – 8' Studs | 1403   | 665    | (-738 / -52%)    |
|            | 2x4    | 2x6    | REDUCED BY       |