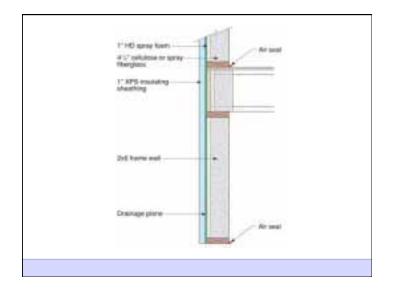

---------------|---------|------------|-------|
| <ul> <li>Ext Wall</li> </ul>  | 238     | 1312 bd ft | \$695 |
| <ul> <li>Ext Plate</li> </ul> | 63      | 347 bd ft  | \$183 |
| <ul><li>Int Wall</li></ul>    | 279     | 977 bd ft  | \$518 |
| <ul> <li>Int Plate</li> </ul> | 85      | 298 bd ft  | \$158 |
| - Header                      |         | 148 bd ft  | \$78  |
| - TOTAL WALL FRAME COST       |         | \$1632     |       |

## CASE STUDY

WOOD FRAME WALL SUMMARY

| - COST     | \$2749 | \$1632 | (-\$1117 / -40%) |
|------------|--------|--------|------------------|
| – Bd Ft    | 5186   | 3082   | (-2104 / -40%)   |
| – 8' Studs | 1403   | 665    | (-738 / -52%)    |
|            | 2x4    | 2x6    | REDUCED BY       |