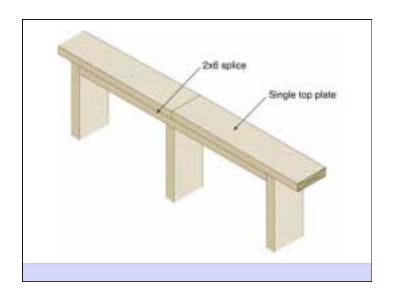

## CASE STUDY

HOUSE SPECIFICATIONS

 Conditioned Floor Area 2,495 sq ft - Total Floor Area 2,910 sq ft - Typical Wall Height 9'-11 1/2" Total Conditioned Volume 24,850cu ft Length of Exterior Wall 252 In ft - Length of Interior Wall 340 In ft

CASE STUDY • 2x4 16" oc WALL 8'Studs Bd Ft Cost - Ext Wall 467 1634 bd ft \$ 866 Ext Plate 331 bd ft \$ 175 Int Wall 715 2502 bd ft \$1326 Int Plate 126 446 bd ft \$ 237 - Header 273 bd ft \$ 145 - TOTAL WALL FRAME COST \$2749

## CASE STUDY

• 2x6 24" oc ADVANCED FRAME WALL

|                               | 8'Studs | Bd Ft      | Cost  |
|-------------------------------|---------|------------|-------|
| <ul> <li>Ext Wall</li> </u