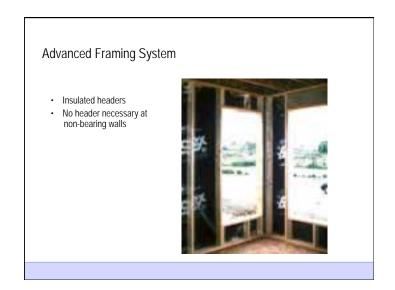

## CASE STUDY

HOUSE SPECIFICATIONS

 Conditioned Floor Area 2,495 sq ft - Total Floor Area 2,910 sq ft - Typical Wall Height 9'-11 1/2" Total Conditioned Volume 24,850cu ft Length of Exterior Wall 252 In ft - Length of Interior Wall 340 In ft

CASE STUDY • 2x4 16" oc WALL 8'Studs Bd Ft Cost - Ext Wall 467 1634 bd ft \$ 866 Ext Plate 331 bd ft \$ 175 Int Wall 715 2502 bd ft \$1326 Int Plate 126 446 bd ft \$ 237 - Header 273 bd ft \$ 145 - TOTAL WALL FRAME COST \$2749

## CASE STUDY

• 2x6 24" oc ADVANCED FRAME WALL

|                               | 8'Studs | Bd Ft      | Cost  |
|-------------------------------|---------|------------|-------|
| <ul> <li>Ext Wal