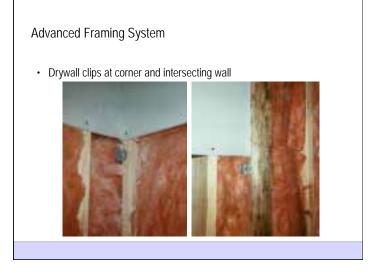

## CASE STUDY

HOUSE SPECIFICATIONS

 Conditioned Floor Area 2,495 sq ft - Total Floor Area 2,910 sq ft - Typical Wall Height 9'-11 1/2" Total Conditioned Volume 24,850cu ft Length of Exterior Wall 252 In ft - Length of Interior Wall 340 In ft

CASE STUDY • 2x4 16" oc WALL 8'Studs Bd Ft Cost - Ext Wall 467 1634 bd ft \$ 866 Ext Plate 331 bd ft \$ 175 Int Wall 715 2502 bd ft \$1326 Int Plate 126 446 bd ft \$ 237 - Header 273 bd ft \$ 145 - TOTAL WALL FRAME COST \$2749

## CASE STUDY

• 2x6 24" oc ADVANCED FRAME WALL

|                               | 8'Studs | Bd Ft      | Cost  |
|-------------------------------|---------|------------|-------|
| <ul> <li>Ext Wall</l