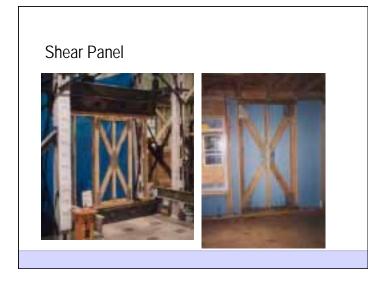

| 8'Studs | Bd Ft      | Cost  |
|-------------------------------|---------|------------|-------|
| <ul> <li>Ext Wall</li> </ul>  | 238     | 1312 bd ft | \$695 |
| <ul> <li>Ext Plate</li> </ul> | 63      | 347 bd ft  | \$183 |
| <ul><li>Int Wall</li></ul>    | 279     | 977 bd ft  | \$518 |
| <ul> <li>Int Plate</li> </ul> | 85      | 298 bd ft  | \$158 |
| - Header                      |         | 148 bd ft  | \$78  |
| - TOTAL WALL FRAME COST       |         | \$1632     |       |

## CASE STUDY

WOOD FRAME WALL SUMMARY

| - COST     | \$2749 | \$1632 | (-\$1117 / -40%) |
|------------|--------|--------|------------------|
| – Bd Ft    | 5186   | 3082   | (-2104 / -40%)   |
| – 8' Studs | 1403   | 665    | (-738 / -52%)    |
|            | 2x4    | 2x6    | REDUCED BY       |