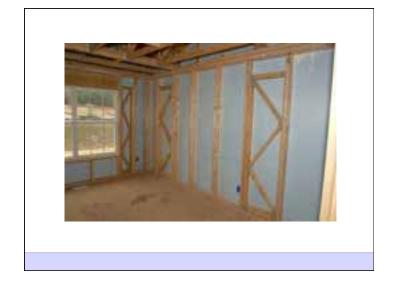

| 8'Studs | Bd Ft      | Cost  |
|-------------------------------|---------|------------|-------|
| <ul> <li>Ext Wall</li> </ul>  | 238     | 1312 bd ft | \$695 |
| <ul> <li>Ext Plate</li> </ul> | 63      | 347 bd ft  | \$183 |
| <ul><li>Int Wall</li></ul>    | 279     | 977 bd ft  | \$518 |
| <ul> <li>Int Plate</li> </ul> | 85      | 298 bd ft  | \$158 |
| - Header                      |         | 148 bd ft  | \$78  |
| - TOTAL WALL FRAME COST       |         | \$1632     |       |

## CASE STUDY

WOOD FRAME WALL SUMMARY

| - COST     | \$2749 | \$1632 | (-\$1117 / -40%) |
|------------|--------|--------|------------------|
| – Bd Ft    | 5186   | 3082   | (-2104 / -40%)   |
| – 8' Studs | 1403   | 665    | (-738 / -52%)    |
|            | 2x4    | 2x6    | REDUCED BY       |