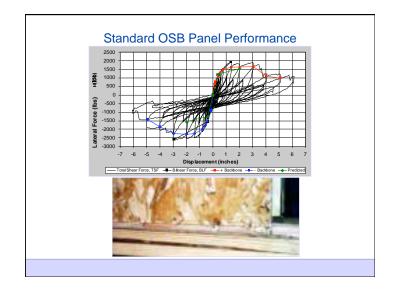

| Bd Ft      | Cost  |
|-------------------------------|---------|------------|-------|
| <ul> <li>Ext Wall</li> </ul>  | 238     | 1312 bd ft | \$695 |
| <ul> <li>Ext Plate</li> </ul> | 63      | 347 bd ft  | \$183 |
| <ul><li>Int Wall</li></ul>    | 279     | 977 bd ft  | \$518 |
| <ul> <li>Int Plate</li> </ul> | 85      | 298 bd ft  | \$158 |
| - Header                      |         | 148 bd ft  | \$78  |
| - TOTAL WALL FRAME COST       |         | \$1632     |       |

## CASE STUDY

WOOD FRAME WALL SUMMARY

| - COST     | \$2749 | \$1632 | (-\$1117 / -40%) |
|------------|--------|--------|------------------|
| – Bd Ft    | 5186   | 3082   | (-2104 / -40%)   |
| – 8' Studs | 1403   | 665    | (-738 / -52%)    |
|            | 2x4    | 2x6    | REDUCED BY       |