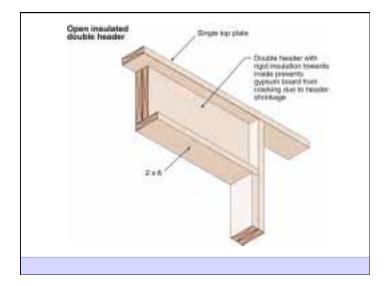

## CASE STUDY

HOUSE SPECIFICATIONS

 Conditioned Floor Area 2,495 sq ft - Total Floor Area 2,910 sq ft - Typical Wall Height 9'-11 1/2" Total Conditioned Volume 24,850cu ft Length of Exterior Wall 252 In ft - Length of Interior Wall 340 In ft

CASE STUDY • 2x4 16" oc WALL 8'Studs Bd Ft Cost - Ext Wall 467 1634 bd ft \$ 866 Ext Plate 331 bd ft \$ 175 Int Wall 715 2502 bd ft \$1326 Int Plate 126 446 bd ft \$ 237 - Header 273 bd ft \$ 145 - TOTAL WALL FRAME COST \$2749

## CASE STUDY

• 2x6 24" oc ADVANCED FRAME WALL

|                               | 8'Studs | Bd Ft      | Cost  |
|-------------------------------|---------|------------|-------|
| <ul> <li