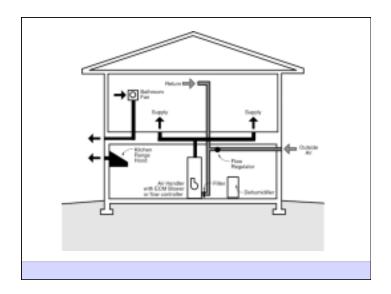

## CASE STUDY

HOUSE SPECIFICATIONS

 Conditioned Floor Area 2,495 sq ft - Total Floor Area 2,910 sq ft - Typical Wall Height 9'-11 1/2" Total Conditioned Volume 24,850cu ft Length of Exterior Wall 252 In ft - Length of Interior Wall 340 In ft