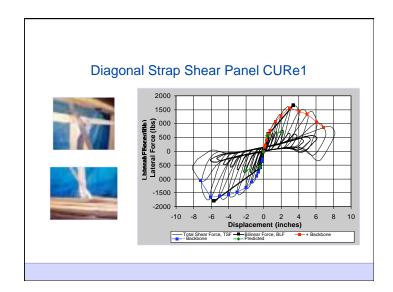

| Cost  |
|-------------------------------|---------|------------|-------|
| <ul> <li>Ext Wall</li> </ul>  | 238     | 1312 bd ft | \$695 |
| <ul> <li>Ext Plate</li> </ul> | 63      | 347 bd ft  | \$183 |
| <ul><li>Int Wall</li></ul>    | 279     | 977 bd ft  | \$518 |
| <ul> <li>Int Plate</li> </ul> | 85      | 298 bd ft  | \$158 |
| - Header                      |         | 148 bd ft  | \$78  |
| - TOTAL WALL FRAME COST       |         | \$1632     |       |

## CASE STUDY

WOOD FRAME WALL SUMMARY

| - COST     | \$2749 | \$1632 | (-\$1117 / -40%) |
|------------|--------|--------|------------------|
| – Bd Ft    | 5186   | 3082   | (-2104 / -40%)   |
| – 8' Studs | 1403   | 665    | (-738 / -52%)    |
|            | 2x4    | 2x6    | REDUCED BY       |