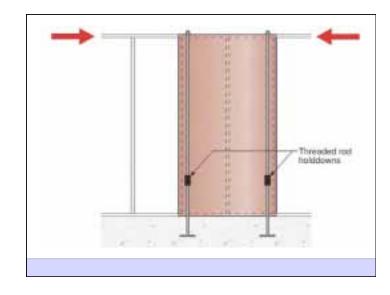

| 8'Studs | Bd Ft      | Cost  |
|-------------------------------|---------|------------|-------|
| <ul> <li>Ext Wall</li> </ul>  | 238     | 1312 bd ft | \$695 |
| <ul> <li>Ext Plate</li> </ul> | 63      | 347 bd ft  | \$183 |
| <ul><li>Int Wall</li></ul>    | 279     | 977 bd ft  | \$518 |
| <ul> <li>Int Plate</li> </ul> | 85      | 298 bd ft  | \$158 |
| - Header                      |         | 148 bd ft  | \$78  |
| - TOTAL WALL FRAME COST       |         | \$1632     |       |

## CASE STUDY

WOOD FRAME WALL SUMMARY

| - COST     | \$2749 | \$1632 | (-\$1117 / -40%) |
|------------|--------|--------|------------------|
| – Bd Ft    | 5186   | 3082   | (-2104 / -40%)   |
| – 8' Studs | 1403   | 665    | (-738 / -52%)    |
|            | 2x4    | 2x6    | REDUCED BY       |