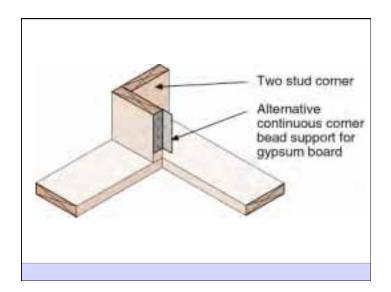

## CASE STUDY

HOUSE SPECIFICATIONS

 Conditioned Floor Area 2,495 sq ft - Total Floor Area 2,910 sq ft - Typical Wall Height 9'-11 1/2" Total Conditioned Volume 24,850cu ft Length of Exterior Wall 252 In ft - Length of Interior Wall 340 In ft

CASE STUDY • 2x4 16" oc WALL 8'Studs Bd Ft Cost - Ext Wall 467 1634 bd ft \$ 866 Ext Plate 331 bd ft \$ 175 Int Wall 715 2502 bd ft \$1326 Int Plate 126 446 bd ft \$ 237 - Header 273 bd ft \$ 145 - TOTAL WALL FRAME COST \$2749

## CASE STUDY

• 2x6 24" oc ADVANCED FRAME WALL

|                               | 8'Studs | Bd Ft      | Cost  |
|-------------------------------|---------|------------|-------|