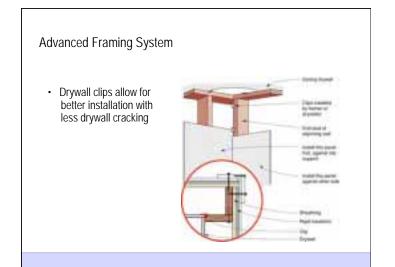

## CASE STUDY

HOUSE SPECIFICATIONS

 Conditioned Floor Area 2,495 sq ft - Total Floor Area 2,910 sq ft - Typical Wall Height 9'-11 1/2" Total Conditioned Volume 24,850cu ft Length of Exterior Wall 252 In ft - Length of Interior Wall 340 In ft

CASE STUDY • 2x4 16" oc WALL 8'Studs Bd Ft Cost - Ext Wall 467 1634 bd ft \$ 866 Ext Plate 331 bd ft \$ 175 Int Wall 715 2502 bd ft \$1326 Int Plate 126 446 bd ft \$ 237 - Header 273 bd ft \$ 145 - TOTAL WALL FRAME COST \$2749

## CASE STUDY

• 2x6 24" oc ADVANCED FRAME WALL

|                               | 8'Studs | Bd Ft      | Cost  |
|-------------------------------|---------|------------|-------|
| <ul> <li>Ext Wall<