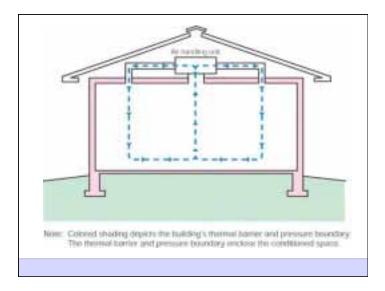

xt Wall</li> </ul>  | 238     | 1312 bd ft | \$695 |
| <ul> <li>Ext Plate</li> </ul> | 63      | 347 bd ft  | \$183 |
| <ul><li>Int Wall</li></ul>    | 279     | 977 bd ft  | \$518 |
| <ul> <li>Int Plate</li> </ul> | 85      | 298 bd ft  | \$158 |
| - Header                      |         | 148 bd ft  | \$78  |
| - TOTAL WALL FRAME COST       |         | \$1632     |       |

## CASE STUDY

WOOD FRAME WALL SUMMARY

| - COST     | \$2749 | \$1632 | (-\$1117 / -40%) |
|------------|--------|--------|------------------|
| – Bd Ft    | 5186   | 3082   | (-2104 / -40%)   |
| – 8' Studs | 1403   | 665    | (-738 / -52%)    |
|            | 2x4    | 2x6    | REDUCED BY       |