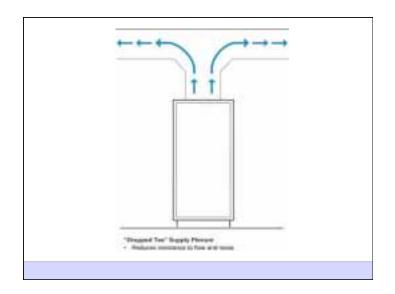

## CASE STUDY

HOUSE SPECIFICATIONS

 Conditioned Floor Area 2,495 sq ft - Total Floor Area 2,910 sq ft - Typical Wall Height 9'-11 1/2" Total Conditioned Volume 24,850cu ft Length of Exterior Wall 252 In ft - Length of Interior Wall 340 In ft