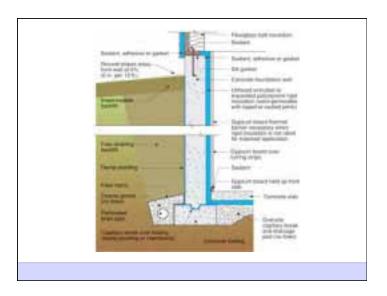

## CASE STUDY

HOUSE SPECIFICATIONS

 Conditioned Floor Area 2,495 sq ft - Total Floor Area 2,910 sq ft - Typical Wall Height 9'-11 1/2" Total Conditioned Volume 24,850cu ft Length of Exterior Wall 252 In ft - Length of Interior Wall 340 In ft