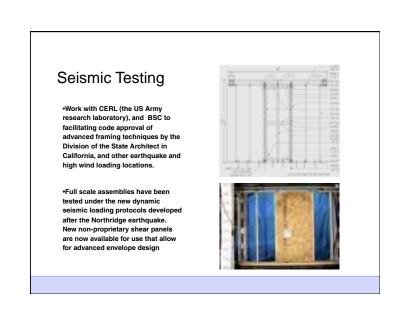

| 8'Studs | Bd Ft      | Cost  |
|-------------------------------|---------|------------|-------|
| <ul> <li>Ext Wall</li> </ul>  | 238     | 1312 bd ft | \$695 |
| <ul> <li>Ext Plate</li> </ul> | 63      | 347 bd ft  | \$183 |
| <ul><li>Int Wall</li></ul>    | 279     | 977 bd ft  | \$518 |
| <ul> <li>Int Plate</li> </ul> | 85      | 298 bd ft  | \$158 |
| - Header                      |         | 148 bd ft  | \$78  |
| - TOTAL WALL FRAME COST       |         | \$1632     |       |

## CASE STUDY

WOOD FRAME WALL SUMMARY

| - COST     | \$2749 | \$1632 | (-\$1117 / -40%) |
|------------|--------|--------|------------------|
| – Bd Ft    | 5186   | 3082   | (-2104 / -40%)   |
| – 8' Studs | 1403   | 665    | (-738 / -52%)    |
|            | 2x4    | 2x6    | REDUCED BY       |