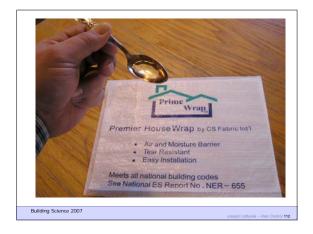

Slides from "Building Science 2007" Joseph W. Lstiburek John F. Straube

Slides from "Building Science 2007" Joseph W. Lstiburek John F. Straube

Slides from "Building Science 2007" Joseph W. Lstiburek John F. Straube