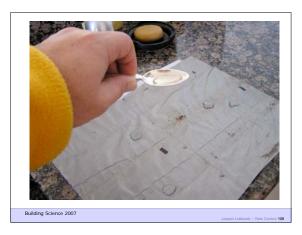

Slides from "Building Science 2007" Joseph W. Lstiburek John F. Straube

Slides from "Building Science 2007" Joseph W. Lstiburek John F. Straube

Slides from "Building Science 2007" Joseph W. Lstiburek John F. Straube