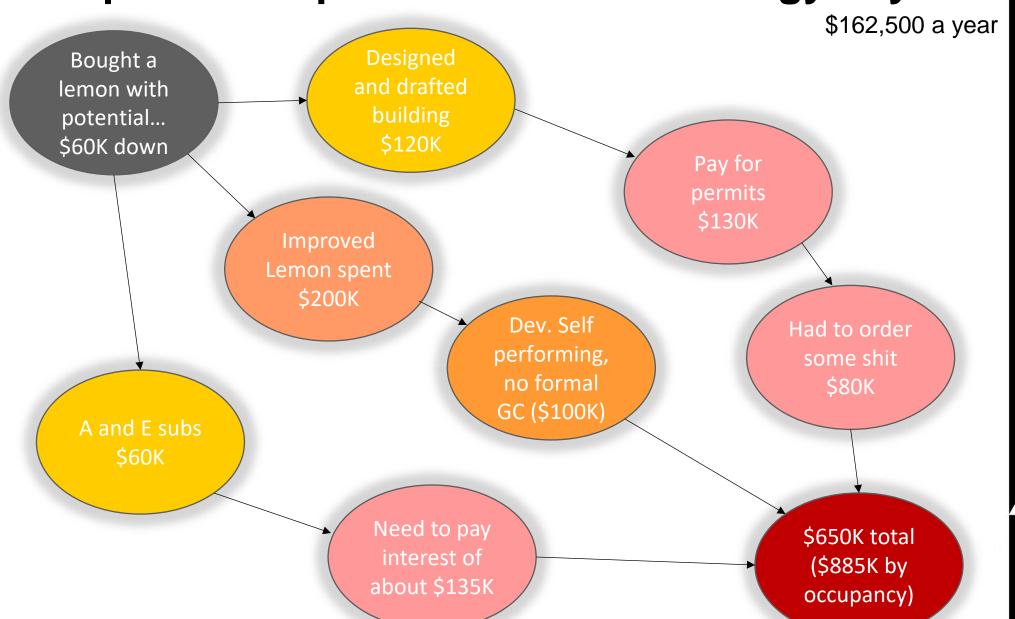

PARCEL 12702231000

Scope creep!

ARTISANS GROUP
ARCHITECTURE + PLANNING

We started out with a budget of 100K We spent 200K, NOT PH!

Land Use

This is how long Land Use took us.....

iCFA, for the Residential Area it's 4134.45 SF, for the Commercial Area it's 2465.13 SF = 6,600 SF

| *  | Rookery Investments, Construction Costs (had to remove from loan) |                   |                   |
|----|-------------------------------------------------------------------|-------------------|-------------------|
|    | HVAC Equipment deposits made                                      | 12,000            |                   |
|    | Window package, shipping                                          | 17,000            |                   |
|    | Deposit made with Collective Carpentry (bldg prefab)              | 52,264            |                   |
|    |                                                                   |                   |                   |
|    |                                                                   |                   |                   |
|    | T                                                                 | OTAL 81,264       |                   |
| ** | Rookery Investments, Other **                                     |                   |                   |
|    | Civil Engineering                                                 | \$85,000.00       | paid              |
|    | Survey and Staking, Easment                                       | \$7,100.00        | paid              |
|    | Soil Testing                                                      | \$3,995.00        | paid              |
|    | Landscape Architect                                               | \$2,000.00        | paid              |
|    | Structural Engineering                                            | \$22,500.00       | 3/4 paid          |
|    | Interior Design Services                                          | \$50,000.00       | paid              |
|    | Architectural Services                                            | \$200,000.00      | paid              |
|    | Consutling                                                        | \$15,000.00       | 1/2 paid          |
|    | Easement legal                                                    | \$1,275.00        | paid              |
|    | BEE Consulting                                                    | \$15,120.00       | not paid/included |
|    | Appraisal                                                         | \$4,700.00        | paid              |
|    | PHIUS                                                             | \$4,550.00        | paid              |
|    | Permitting Costs                                                  | \$128,048.34      | paid              |
|    | Т                                                                 | OTAL \$524,168.34 |                   |