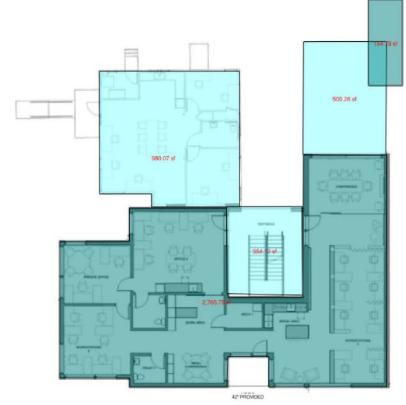

### Anything's possible! You just need a few key things

THIRD FLOOR

Square Footage: Office Square Footage New Office 3,123 sf Existing Office 980 sf Office Hut 155 sf Courtyard Roottop Deck 463 sf Total Owner Occupied Space 5,221 sf Apartment Square Footage 760 st 797 st 758 st Apartment A Apartment B Apartment C Apartment D 727 sf Apartment E 945 st 971 sf Apartment F Total Apartment 4,958 sf Owner Occupied 51% Tenant Occupied 49%