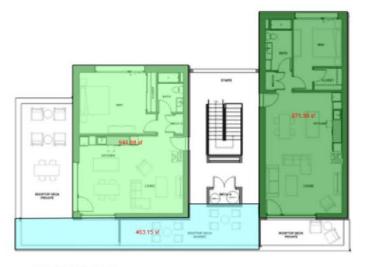

### Anything's possible! You just need a few key things

THIRD FLOOR

Square Footage: Office Square Footage New Office 3,123 sf Existing Office 980 sf Office Hut 155 sf Courtyard Roottop Deck 463 sf Total Owner Occupied Space 5,221 sf Apartment Square Footage 760 st 797 st 758 st Apartment A Apartment B Apartment C Apartment D 727 sf Apartment E 945 st 971 sf Apartment F Total Apartment 4,958 sf Owner Occupied 51% Tenant Occupied 49%