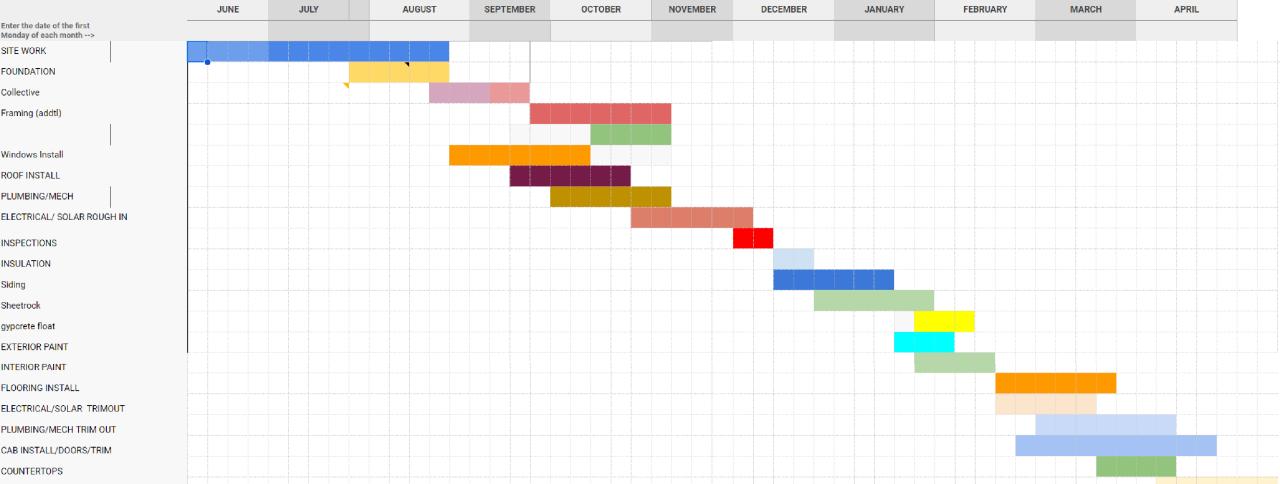

SEATTLE'S NEWEST PASSIVE HOUSE PROJECT—
BE A PART OF PRESERVING YOUR HEALTH & OUR FUTURE

UNCOMPROMISING STANDARDS
FOR THE THINGS YOU LOVE

The largest one bedroom unit is approximately 100-300 sf smaller than our units. Rents for \$2,200/Mo plus utilities



#### Madrone, Seattle Washington

www.madroneseattle.com



Our units are 150-350 sf larger and rent for \$2,044 plus utilities.



# **Example Pros Cons**

Bought something that would cashflow Bought an nexpensive
Piece of property

Small and hard/\$\$\$ to develop

Formed development team to avoid fees

Avoided GC markup and overhead

Net Zero Better to hold long term NetZero More \$\$\$

Fun, but a whole ass 2<sup>nd</sup> job

Doesn't cashflow great/ROI

Risk-location unproven luxury market

Will help our Architecture Firm!







PUNCH/FINAL INSPEC, CLOSE OUT





His first tree felling..





## Construction



Construction



## Construction



What's coming...but bigger.