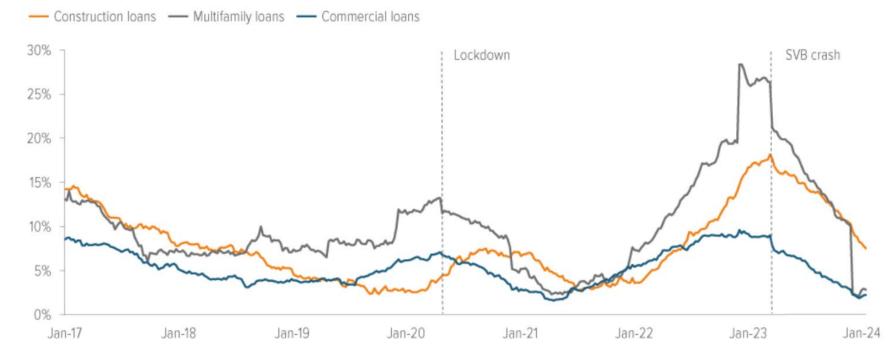

### Banks' commercial real estate lending, YoY growth (%)

It's an ugly world out there for financing.

Only the best projects are going to get looked at, even less will be funded.

As of 01/17/2024. Source: Federal Reserve Board; Voya IM.

Banks and Private Equity firms are reluctant participants in the market right now. This game is about sponsorship more than numbers, but the numbers will keep you from walking in the door!

Banks are currently levering up to 45% - 50%

Translation: you need to bring 50% - 60% cash to the table to get financing

Rates remain high – SOFR + 700 on 55% debt, yielding about 12% IR for a project.

Translation: Build a pro-forma with a high interest rate to stress the numbers. Debt is expensive.