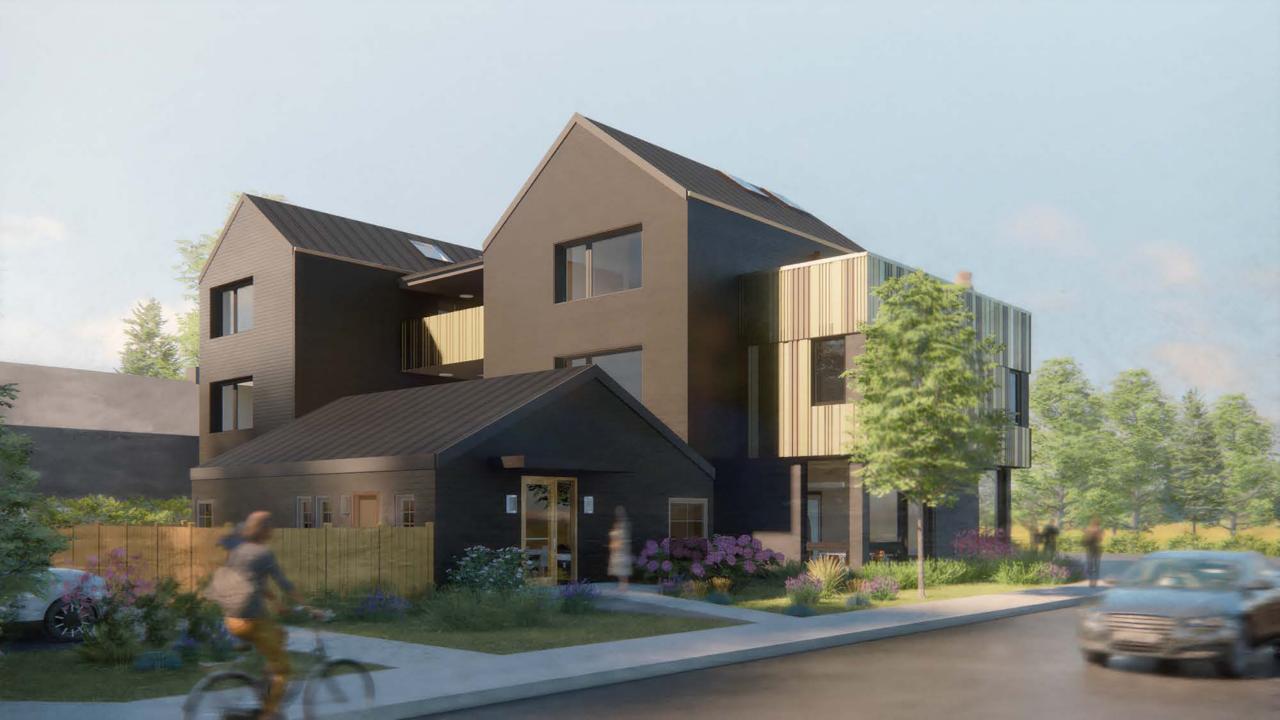

### Anything's possible! You just need a few key things

THIRD FLOOR

Square Footage: Office Square Footage New Office 3,123 sf Existing Office 980 sf Office Hut 155 sf Courtyard Roottop Deck 463 sf Total Owner Occupied Space 5,221 sf Apartment Square Footage 760 st 797 st 758 st Apartment A Apartment B Apartment C Apartment D 727 sf Apartment E 945 st 971 sf Apartment F Total Apartment 4,958 sf Owner Occupied 51% Tenant Occupied 49%