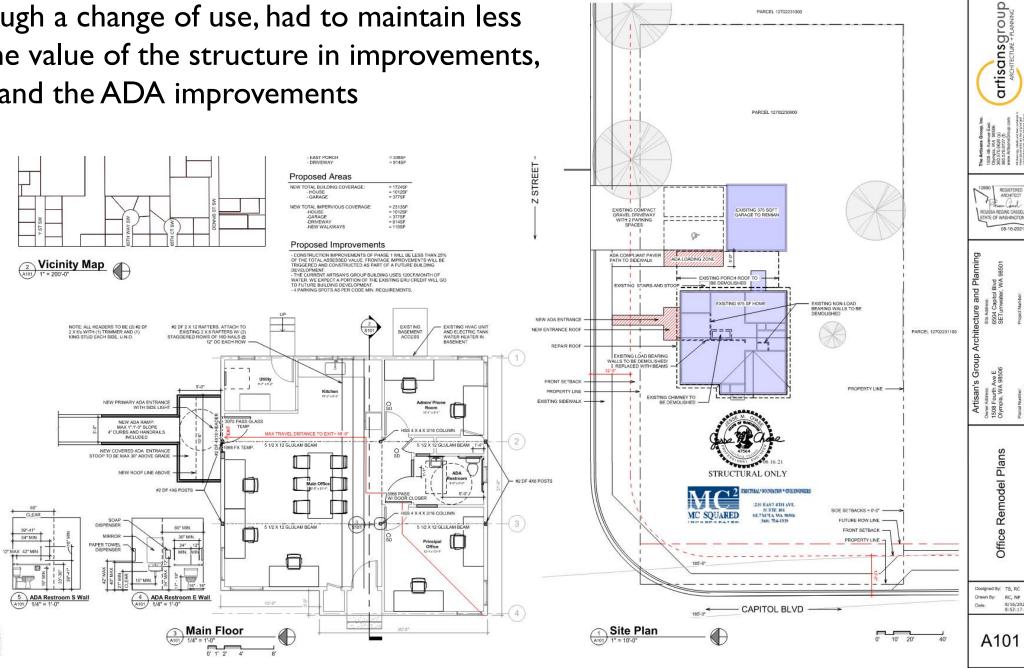

Low ceilings, lots of cats lived here at some point...also not an office legally.

We went through a change of use, had to maintain less than 25% of the value of the structure in improvements, minus repairs and the ADA improvements

PARCEL 12702231000

Scope creep!

ARTISANS GROUP
ARCHITECTURE + PLANNING

We started out with a budget of 100K We spent 200K, NOT PH!

Land Use

This is how long Land Use took us.....

iCFA, for the Residential Area it's 4134.45 SF, for the Commercial Area it's 2465.13 SF = 6,600 SF