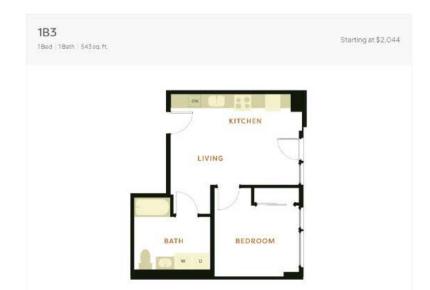

eight ceilings
- -Extreme temperature comfort
- -European and local custom FSC Cabinets
- -Luxury appliances
- -Solid surface countertops
- -Designer wall paper and lighting
- -Tile showers
- -Solid designer marmoleum floors & polished concrete floors
- -Large common and private penthouse rooftop decks and planted courtyard



#### **Example Projects:**

#### Solis, Seattle Washington

www.livesolis.com



SEATTLE'S NEWEST PASSIVE HOUSE PROJECT—
BE A PART OF PRESERVING YOUR HEALTH & OUR FUTURE

UNCOMPROMISING STANDARDS
FOR THE THINGS YOU LOVE

The largest one bedroom unit is approximately 100-300 sf smaller than our units. Rents for \$2,200/Mo plus utilities



#### Madrone, Seattle Washington

www.madroneseattle.com



Our units are 150-350 sf larger and rent for \$2,044 plus utilities.



# **Example Pros Cons**

Bought something that would cashflow Bought an nexpensive
Piece of property

Small and hard/\$\$\$ to develop

Formed development team to avoid fees

Avoided GC markup and overhead

Net Zero Better to hold long term NetZero More \$\$\$

Fun, but a whole ass 2<sup>nd</sup> job

Doesn't cashflow great/ROI

Risk-location unproven luxury market

Will help our Architecture Firm!







PUNCH/FINAL INSPEC, CLOSE OUT





His first tree felling..





## Construction



Construction



## Construction



What's coming...but bigger.