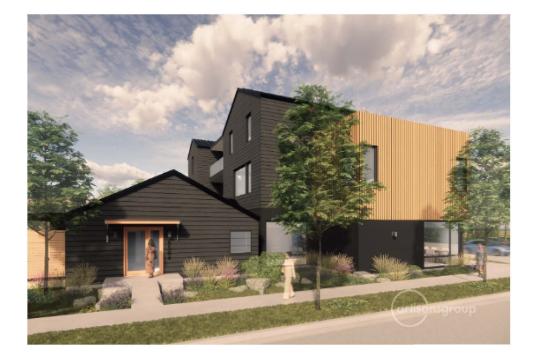

partments and appliances. The apartments sport tall industrial height ceilings, walls of glass and silent interiors, due to the passive house construction. Imported high end european cabinetry, and luxury appliances, such as a hidden, solid surface integrated cooktops compliment sustainable, marmoleum floors. The two units on the third floor are penthouse style apartments with walls of glass, vaulted ceilings, oversized spaces and large private rooftop decks. The four, second story apartments share a significantly sized rooftop deck on the third floor as well as access to the bottom floor courtyard with its amenities and events. The apartments are larger in size than comparable units, ranging from 760 sf on the four second story units and 958 sf for the two penthouse units. These units





This project will be built to the Certified Passive House standard, currently the most aggressive high performance building standard in the United States. It will use 75% less energy than a comparable building, and with a modest solar array, it will be a net zero building, making as much energy on an annual basis as it uses. Its walls, floors and roofs, have two to three times the insulation required by code, the windows are thermally broken triple paned tilt turns from europe, each unit has luxury heating and cooling, with a fresh filtered air delivery system, so even in wildfire season the tenants will be uber healthy and comfortable. The construction is airtight, with special membranes and detailing to achieve this, so the only "leakage" in the building is through the filtered and con