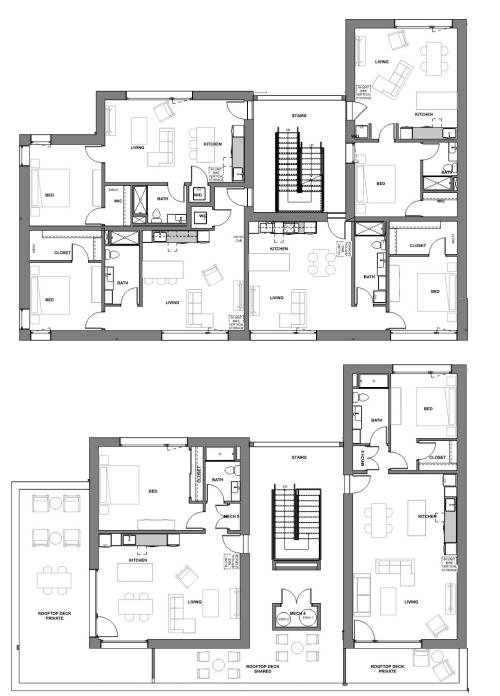

### Anything's possible! You just need a few key things

THIRD FLOOR

Square Footage: Office Square Footage New Office 3,123 sf Existing Office 980 sf Office Hut 155 sf Courtyard Roottop Deck 463 sf Total Owner Occupied Space 5,221 sf Apartment Square Footage 760 st 797 st 758 st Apartment A Apartment B Apartment C Apartment D 727 sf Apartment E 945 st 971 sf Apartment F Total Apartment 4,958 sf Owner Occupied 51% Tenant Occupied 49%