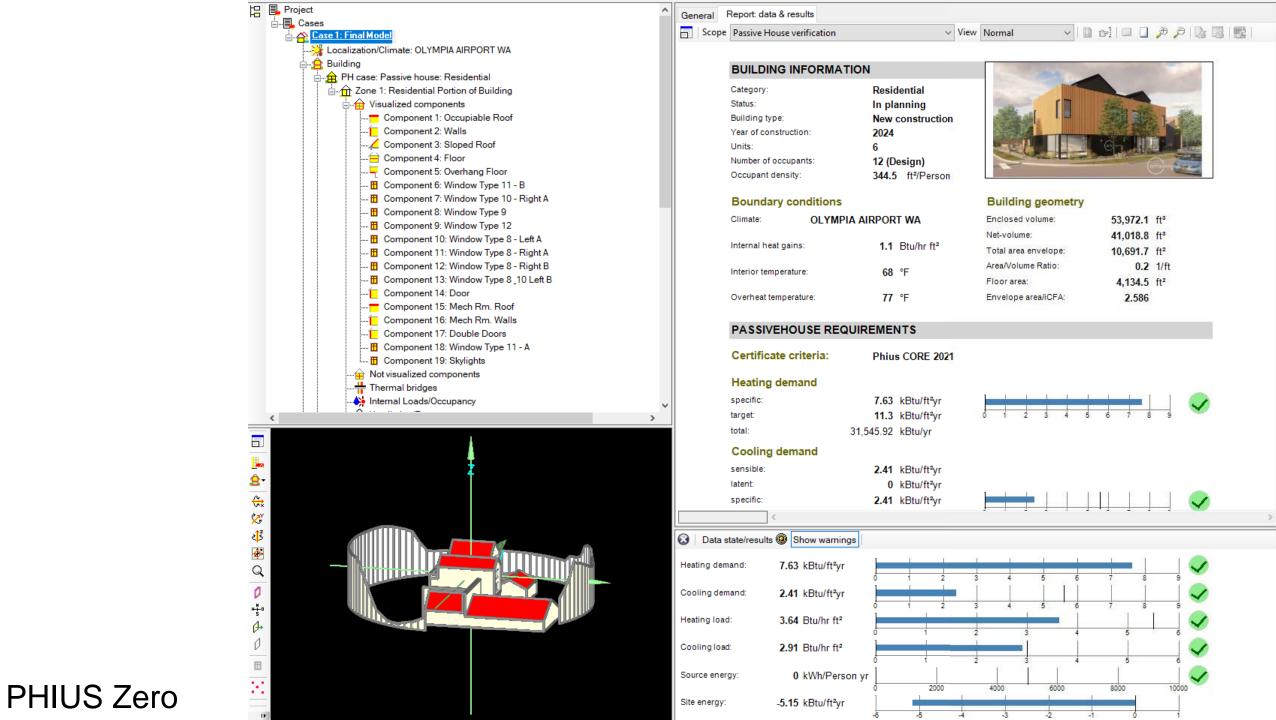

PARCEL 12702231000

Scope creep!

ARTISANS GROUP
ARCHITECTURE + PLANNING

We started out with a budget of 100K We spent 200K, NOT PH!

Land Use

This is how long Land Use took us.....

iCFA, for the Residential Area it's 4134.45 SF, for the Commercial Area it's 2465.13 SF = 6,600 SF