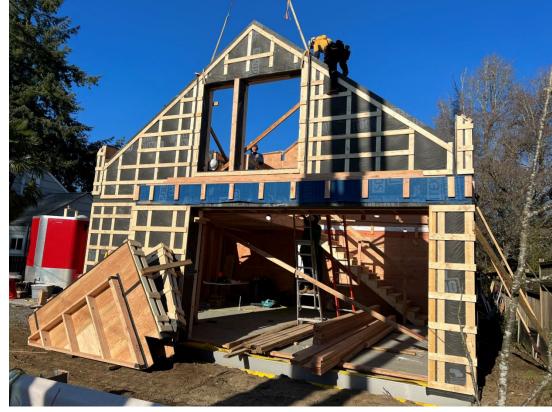

ne bedroom unit is approximately 100-300 sf smaller than our units. Rents for \$2,200/Mo plus utilities



#### Madrone, Seattle Washington

www.madroneseattle.com



Our units are 150-350 sf larger and rent for \$2,044 plus utilities.



# **Example Pros Cons**

Bought something that would cashflow Bought an nexpensive
Piece of property

Small and hard/\$\$\$ to develop

Formed development team to avoid fees

Avoided GC markup and overhead

Net Zero Better to hold long term NetZero More \$\$\$

Fun, but a whole ass 2<sup>nd</sup> job

Doesn't cashflow great/ROI

Risk-location unproven luxury market

Will help our Architecture Firm!







PUNCH/FINAL INSPEC, CLOSE OUT





His first tree felling..





## Construction



Construction



## Construction



What's coming...but bigger.