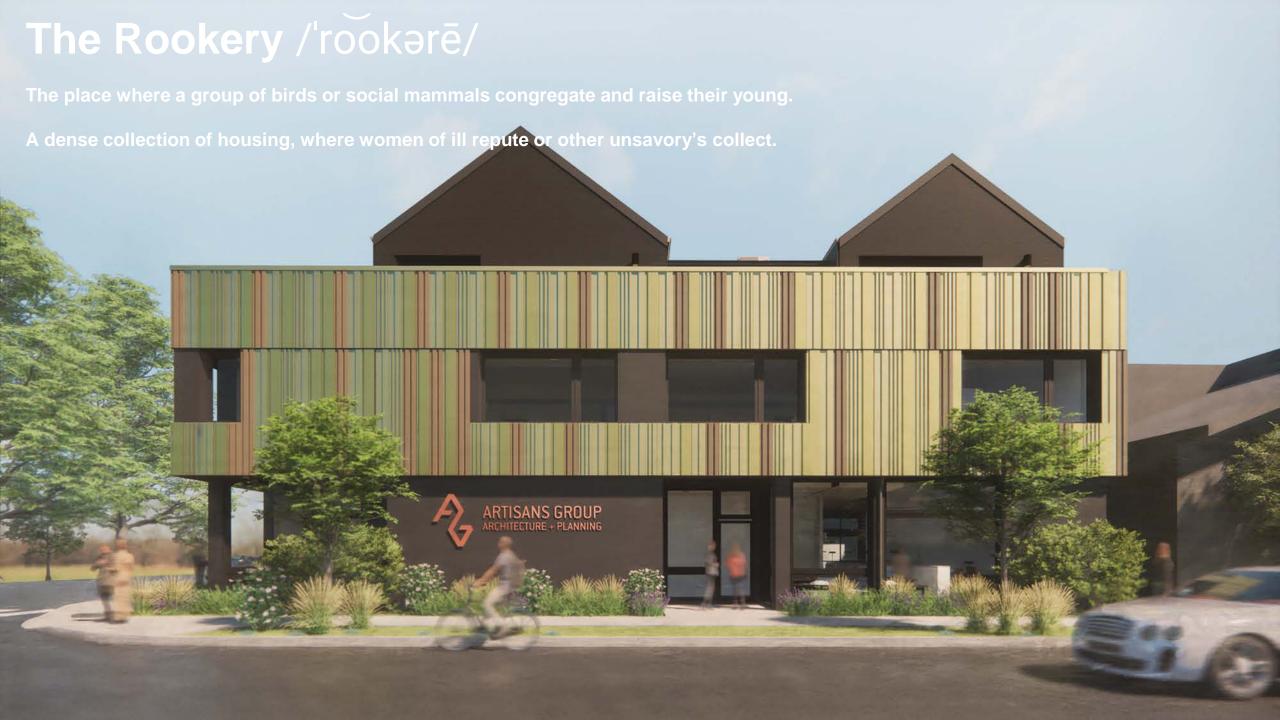

### Anything's possible! You just need a few key things

THIRD FLOOR

Square Footage: Office Square Footage New Office 3,123 sf Existing Office 980 sf Office Hut 155 sf Courtyard Roottop Deck 463 sf Total Owner Occupied Space 5,221 sf Apartment Square Footage 760 st 797 st 758 st Apartment A Apartment B Apartment C Apartment D 727 sf Apartment E 945 st 971 sf Apartment F Total Apartment 4,958 sf Owner Occupied 51% Tenant Occupied 49%