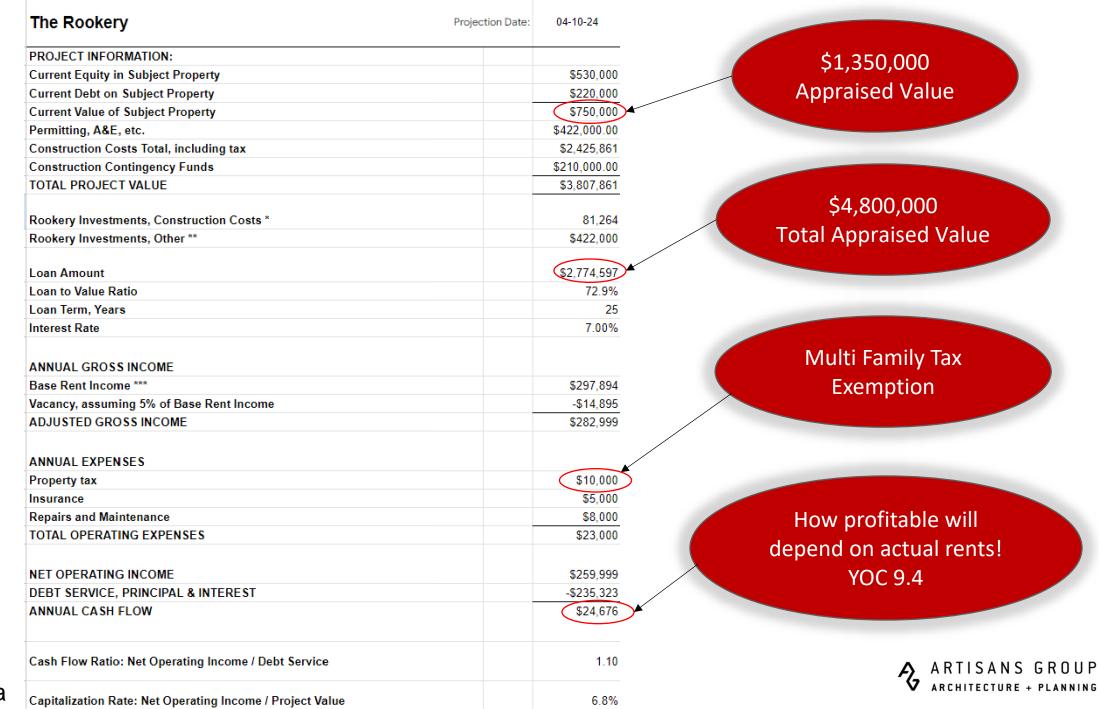

| The Rookery                                               | Projection Date: | 04-10-24     |
|-----------------------------------------------------------|------------------|--------------|
| PROJECT INFORMATION:                                      |                  |              |
| Current Equity in Subject Property                        |                  | \$530,000    |
| Current Debt on Subject Property                          |                  | \$220,000    |
| Current Value of Subject Property                         |                  | \$750,000    |
| Permitting, A&E, etc.                                     |                  | \$422,000.00 |
| Construction Costs Total, including tax                   |                  | \$2,425,861  |
| Construction Contingency Funds                            |                  | \$210,000.00 |
| TOTAL PROJECT VALUE                                       |                  | \$3,807,86   |
| Rookery Investments, Construction Costs *                 |                  | 81,264       |
| Rookery Investments, Other **                             |                  | \$422,000    |
| Loan Amount                                               |                  | \$2,774,597  |
| Loan to Value Ratio                                       |                  | 72.9%        |
| Loan Term, Years                                          |                  | 25           |
| Interest Rate                                             |                  | 7.00%        |
| ANNUAL GROSS INCOME  Base Rent Income ***                 |                  | \$297,894    |
| Vacancy, assuming 5% of Base Rent Income                  |                  | -\$14,899    |
| ADJUSTED GROSS INCOME                                     |                  | \$282,999    |
| ANNUAL EXPENSES                                           |                  |              |
| Property tax                                              |                  | \$10,000     |
| Insurance                                                 |                  | \$5,000      |
| Repairs and Maintenance                                   |                  | \$8,000      |
| TOTAL OPERATING EXPENSES                                  |                  | \$23,000     |
| NET OPERATING INCOME                                      |                  | \$259,999    |
| DEBT SERVICE, PRINCIPAL & INTEREST                        |                  | -\$235,323   |
| ANNUAL CASH FLOW                                          |                  | \$24,676     |
| Cash Flow Ratio: Net Operating Income / Debt Service      |                  | 1.10         |
| Capitalization Rate: Net Operating Income / Project Value |                  | 6.8%         |