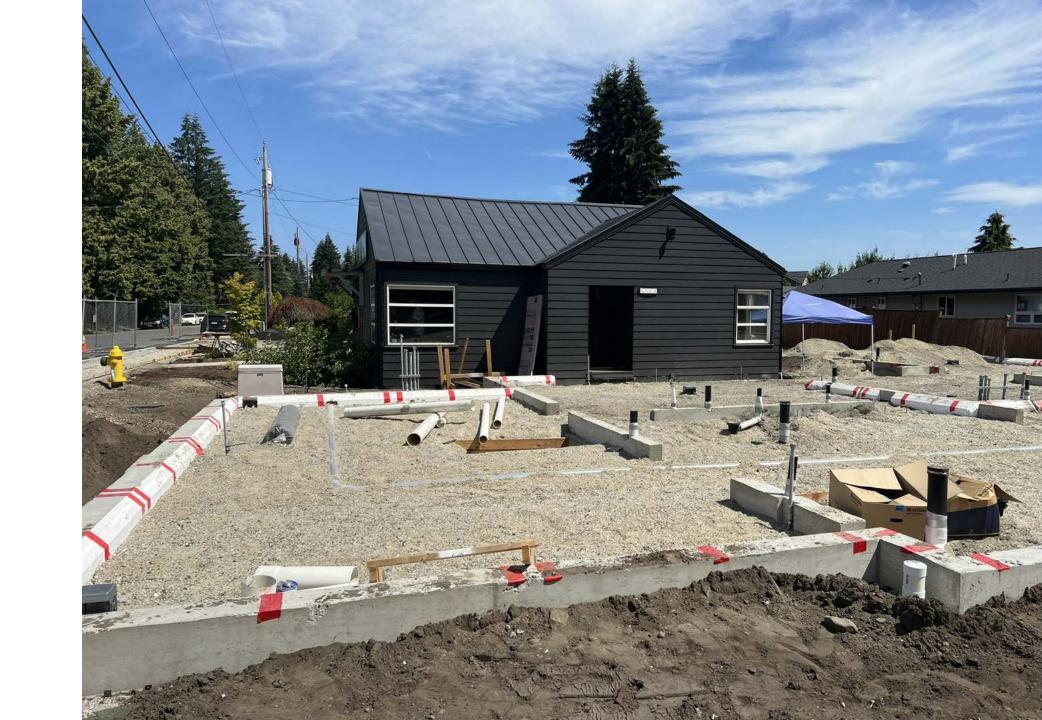

PARCEL 12702231000

Scope creep!

ARTISANS GROUP
ARCHITECTURE + PLANNING

We started out with a budget of 100K We spent 200K, NOT PH!

Land Use

This is how long Land Use took us.....

iCFA, for the Residential Area it's 4134.45 SF, for the Commercial Area it's 2465.13 SF = 6,600 SF