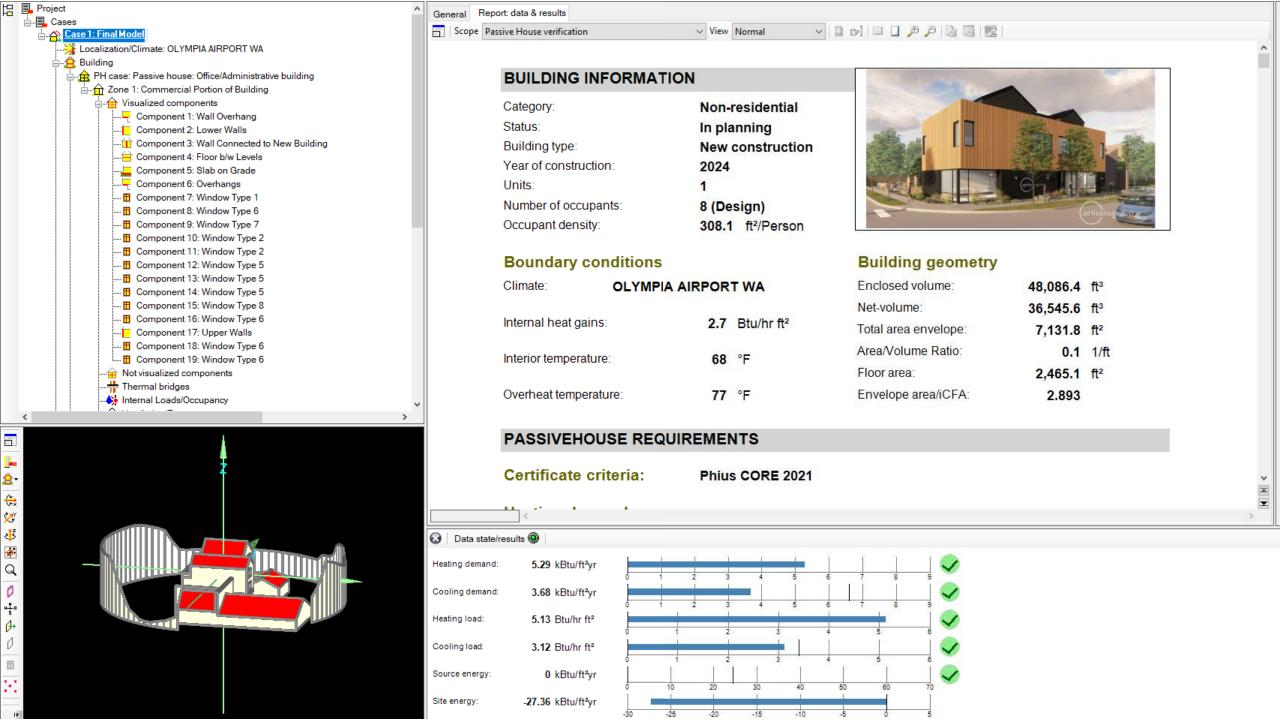

PARCEL 12702231000

Scope creep!

ARTISANS GROUP
ARCHITECTURE + PLANNING

We started out with a budget of 100K We spent 200K, NOT PH!

Land Use

This is how long Land Use took us.....

iCFA, for the Residential Area it's 4134.45 SF, for the Commercial Area it's 2465.13 SF = 6,600 SF