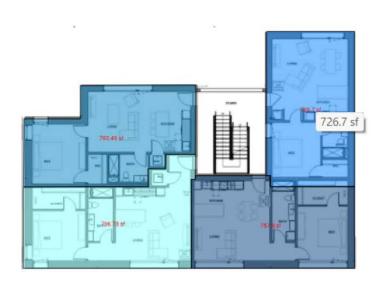

### Anything's possible! You just need a few key things

THIRD FLOOR

Square Footage: Office Square Footage New Office 3,123 sf Existing Office 980 sf Office Hut 155 sf Courtyard Roottop Deck 463 sf Total Owner Occupied Space 5,221 sf Apartment Square Footage 760 st 797 st 758 st Apartment A Apartment B Apartment C Apartment D 727 sf Apartment E 945 st 971 sf Apartment F Total Apartment 4,958 sf Owner Occupied 51% Tenant Occupied 49%