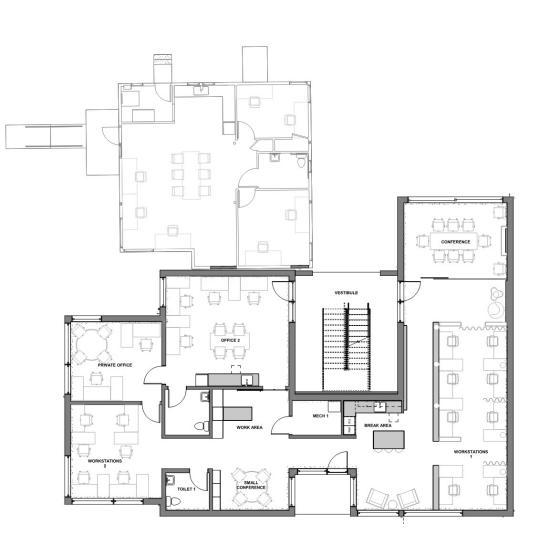

### Anything's possible! You just need a few key things

THIRD FLOOR

Square Footage: Office Square Footage New Office 3,123 sf Existing Office 980 sf Office Hut 155 sf Courtyard Roottop Deck 463 sf Total Owner Occupied Space 5,221 sf Apartment Square Footage 760 st 797 st 758 st Apartment A Apartment B Apartment C Apartment D 727 sf Apartment E 945 st 971 sf Apartment F Total Apartment 4,958 sf Owner Occupied 51% Tenant Occupied 49%