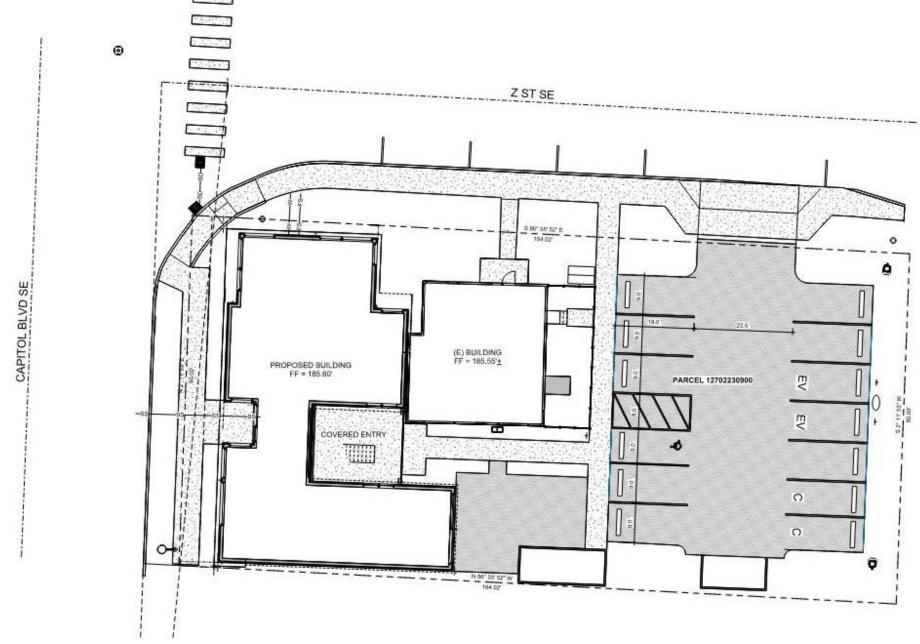

PARCEL 12702231000

Scope creep!

ARTISANS GROUP
ARCHITECTURE + PLANNING

We started out with a budget of 100K We spent 200K, NOT PH!

Land Use

This is how long Land Use took us.....

iCFA, for the Residential Area it's 4134.45 SF, for the Commercial Area it's 2465.13 SF = 6,600 SF