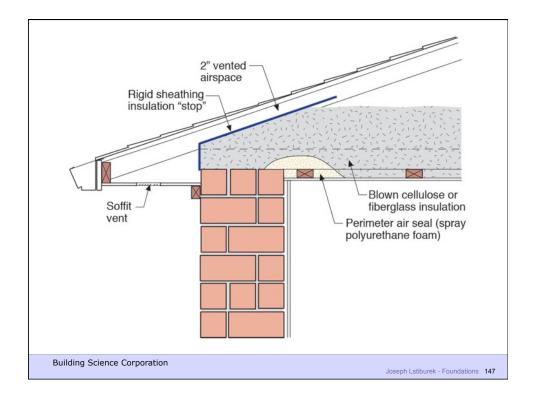

called subefflorescence
- The salt crystallization causes expansive forces that can exceed the cohesive strength of the material leading to spalling

**Building Science Corporation** 



## Diffusion + Capillarity + Osmosis = Problem

• Diffusion Vapor Pressure

3 to 5 psi

· Capillary Pressure

300 to 500 psi

· Osmosis Pressure

3,000 to 5,000 psi

Building Science Corporation







Joseph Lstiburek 76











Joseph Lstiburek 81





















Building Science Corporation

Joseph Lstiburek - Foundations 91



Lstiburek © buildingscience.com



























Joseph Lstiburek 105



Building Science Corporation























Joseph Lstiburek 117

...



Building Science Corporation

















Joseph Lstiburek 126