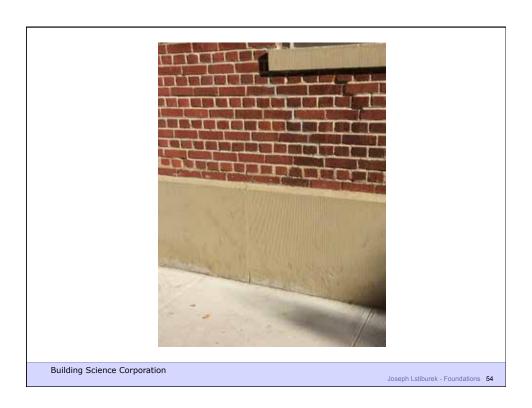

## Capillarity + Salt = Osmosis

- Mineral salts carried in solution by capillary water
- When water evaporates from a surface the salts left behind form crystals in process called efflorescence
- When water evaporated beneath a surface the salts crystallize within the pore structure of the material in called subefflorescence
- The salt crystallization causes expansive forces that can exceed the cohesive strength of the material leading to spalling