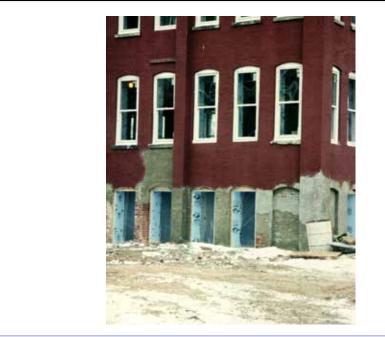

## **Building Science**

Adventures In Building Science

presented by www.buildingscience.com

Building Science Corporation

Freeze-Thaw Damage

**Building Science Corporation** 

Joseph Lstiburek 3

Freeze-Thaw Damage Freezing Temperatures Water Susceptible Brick