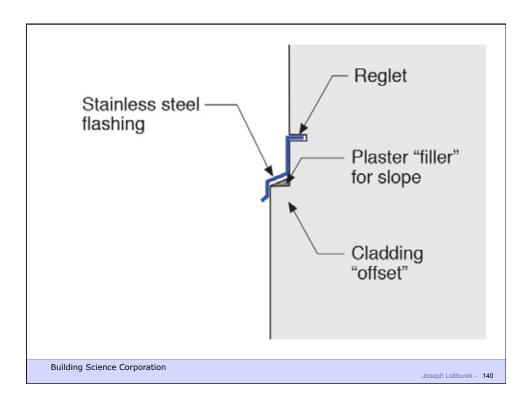

e material in called subefflorescence
- The salt crystallization causes expansive forces that can exceed the cohesive strength of the material leading to spalling

**Building Science Corporation** 



## Diffusion + Capillarity + Osmosis = Problem

• Diffusion Vapor Pressure

3 to 5 psi

· Capillary Pressure

300 to 500 psi

· Osmosis Pressure

3,000 to 5,000 psi

Building Science Corporation







Joseph Lstiburek 76











Joseph Lstiburek 81





















Building Science Corporation

Joseph Lstiburek - Foundations 91



Lstiburek © buildingscience.com



























Joseph Lstiburek 105



Building Science Corporation























Joseph Lstiburek 117

...



Building Science Corporation

















Joseph Lstiburek 126