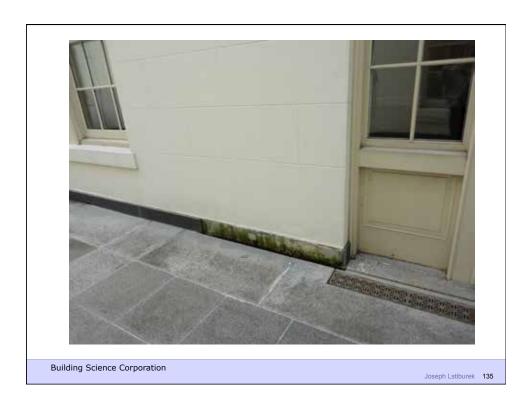

## Capillarity + Salt = Osmosis

- Mineral salts carried in solution by capillary water
- When water evaporates from a surface the salts left behind form crystals in process called efflorescence
- When water evaporated beneath a surface the salts crystallize within the pore structure of the material in called subefflorescence
- The salt crystallization causes expansive forces that can exceed the cohesive strength of the material leading to spalling