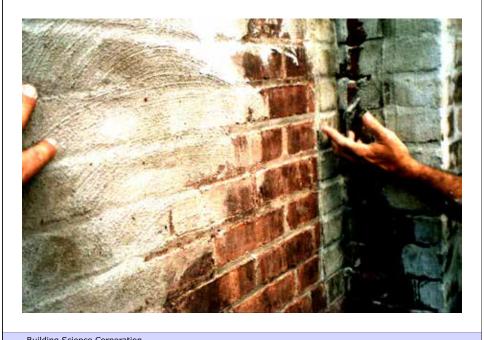

Building Science Corporation

Susceptible Brick Firing Temperature Vitrification

Building Science Corporation

Joseph Lstiburek 21

Building Science Corporation

Joseph Lstiburek – Rain Control 27

Building Science Corporation