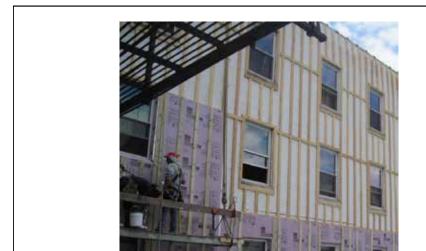

salts crystallize within the pore structure of the material in called subefflorescence
- The salt crystallization causes expansive forces that can exceed the cohesive strength of the material leading to spalling

**Building Science Corporation** 



## Diffusion + Capillarity + Osmosis = Problem

• Diffusion Vapor Pressure

3 to 5 psi

· Capillary Pressure

300 to 500 psi

· Osmosis Pressure

3,000 to 5,000 psi

Building Science Corporation







Joseph Lstiburek 76











Joseph Lstiburek 81





















Building Science Corporation

Joseph Lstiburek - Foundations 91



Lstiburek © buildingscience.com



























Joseph Lstiburek 105



Building Science Corporation























Joseph Lstiburek 117

...



Building Science Corporation

















Joseph Lstiburek 126