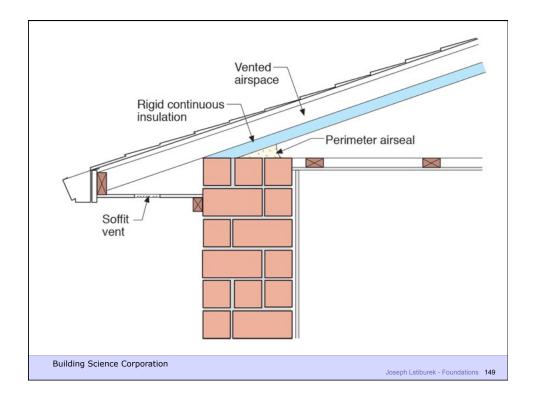

ed subefflorescence
- The salt crystallization causes expansive forces that can exceed the cohesive strength of the material leading to spalling

**Building Science Corporation** 



## Diffusion + Capillarity + Osmosis = Problem

• Diffusion Vapor Pressure

3 to 5 psi

· Capillary Pressure

300 to 500 psi

· Osmosis Pressure

3,000 to 5,000 psi

Building Science Corporation







Joseph Lstiburek 76











Joseph Lstiburek 81





















Building Science Corporation

Joseph Lstiburek - Foundations 91



Lstiburek © buildingscience.com



























Joseph Lstiburek 105



Building Science Corporation























Joseph Lstiburek 117

...



Building Science Corporation

















Joseph Lstiburek 126