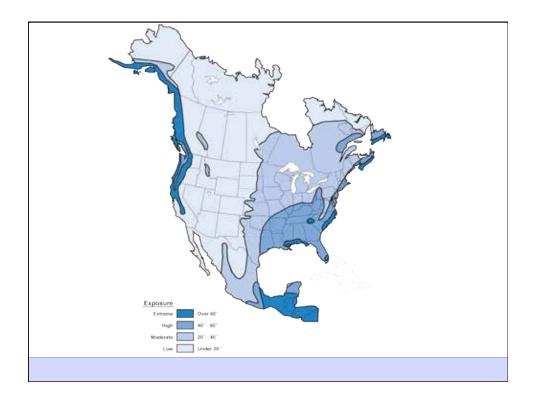

## **Building Science**

Adventures In Building Science

presented by www.buildingscience.com

Building Science Corporation

Freeze-Thaw Damage

**Building Science Corporation** 

Joseph Lstiburek 3

Freeze-Thaw Damage Freezing Temperatures Water Susceptible Brick