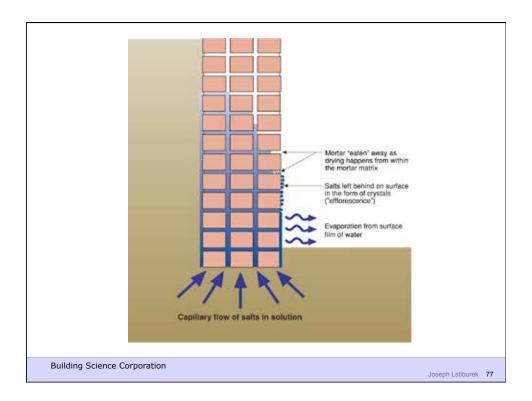

## Capillarity + Salt = Osmosis

- Mineral salts carried in solution by capillary water
- When water evaporates from a surface the salts left behind form crystals in process called efflorescence
- When water evaporated beneath a surface the salts crystallize within the pore structure of the material in called subefflorescence
- The salt crystallization causes expansive forces that can exceed the cohesive strength of the material leading to spalling

## Diffusion + Capillarity + Osmosis = Problem

• Diffusion Vapor Pressure

3 to 5 psi

· Capillary Pressure

300 to 500 psi

· Osmosis Pressure

3,000 to 5,000 psi

Building Science Corporation