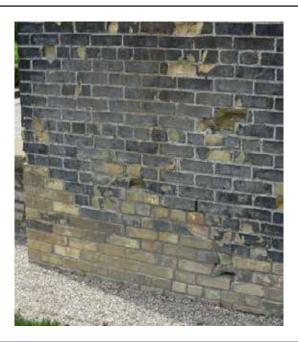

## **Building Science**

Adventures In Building Science

presented by www.buildingscience.com

Building Science Corporation

Freeze-Thaw Damage

**Building Science Corporation** 

Joseph Lstiburek 3

Freeze-Thaw Damage Freezing Temperatures Water Susceptible Brick