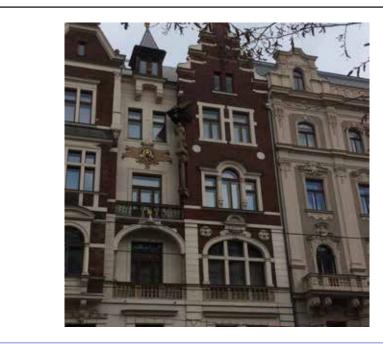

## Capillarity + Salt = Osmosis

- Mineral salts carried in solution by capillary water
- When water evaporates from a surface the salts left behind form crystals in process called efflorescence
- When water evaporated beneath a surface the salts crystallize within the pore structure of the material in called subefflorescence
- The salt crystallization causes expansive forces that can exceed the cohesive strength of the material leading to spalling