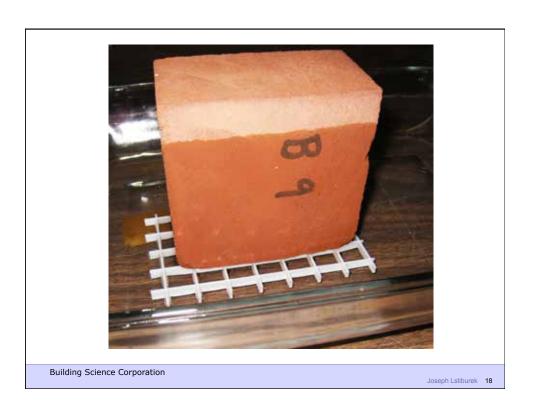

## **Building Science**

Adventures In Building Science

presented by www.buildingscience.com

Building Science Corporation

Freeze-Thaw Damage

**Building Science Corporation** 

Joseph Lstiburek 3

Freeze-Thaw Damage Freezing Temperatures Water Susceptible Brick