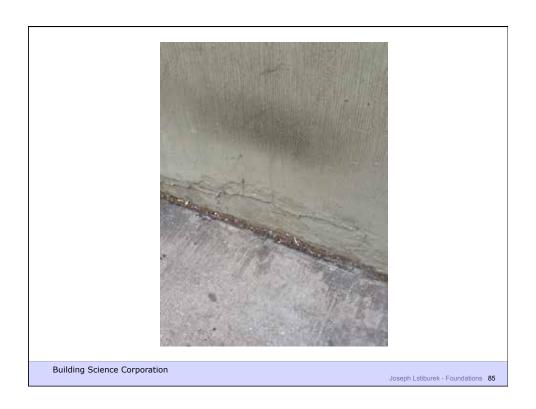

ilding Science Corporation

Joseph Lstiburek 71

## Capillarity + Salt = Osmosis

- Mineral salts carried in solution by capillary water
- When water evaporates from a surface the salts left behind form crystals in process called efflorescence
- When water evaporated beneath a surface the salts crystallize within the pore structure of the material in called subefflorescence
- The salt crystallization causes expansive forces that can exceed the cohesive strength of the material leading to spalling

**Building Science Corporation** 



## Diffusion + Capillarity + Osmosis = Problem

• Diffusion Vapor Pressure

3 to 5 psi

· Capillary Pressure

300 to 500 psi

· Osmosis Pressure

3,000 to 5,000 psi

Building Science Corporation







Joseph Lstiburek 76











Joseph Lstiburek 81





















Building Science Corporation

Joseph Lstiburek - Foundations 91



Lstiburek © buildingscience.com



























Joseph Lstiburek 105



Building Science Corporation























Joseph Lstiburek 117

...



Building Science Corporation

















Joseph Lstiburek 126