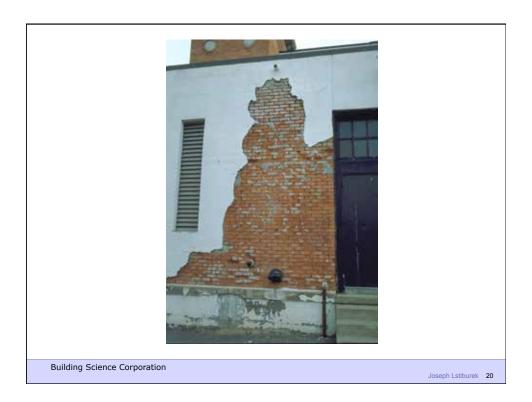

Building Science Corporation

Susceptible Brick Firing Temperature Vitrification

Building Science Corporation

Joseph Lstiburek 21

Building Science Corporation

Joseph Lstiburek – Rain Control 27

Building Science Corporation