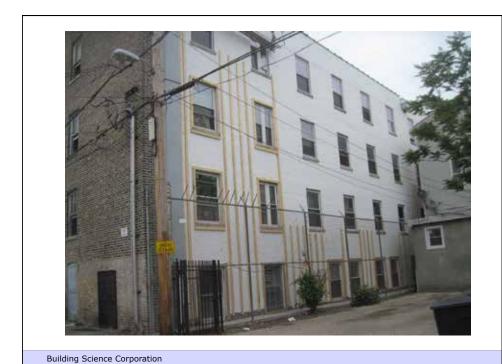

he salts crystallize within the pore structure of the material in called subefflorescence
- The salt crystallization causes expansive forces that can exceed the cohesive strength of the material leading to spalling

**Building Science Corporation** 



## Diffusion + Capillarity + Osmosis = Problem

• Diffusion Vapor Pressure

3 to 5 psi

· Capillary Pressure

300 to 500 psi

· Osmosis Pressure

3,000 to 5,000 psi

Building Science Corporation







Joseph Lstiburek 76











Joseph Lstiburek 81





















Building Science Corporation

Joseph Lstiburek - Foundations 91



Lstiburek © buildingscience.com



























Joseph Lstiburek 105



Building Science Corporation























Joseph Lstiburek 117

...



Building Science Corporation

















Joseph Lstiburek 126