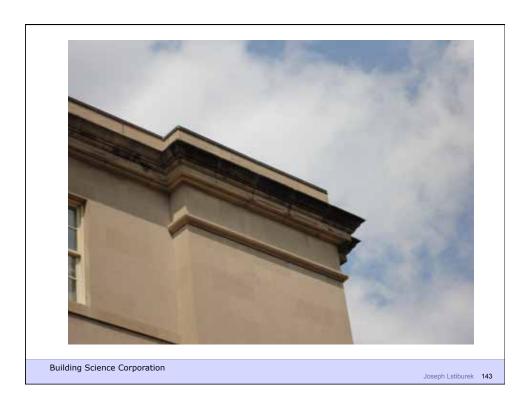

rial in called subefflorescence
- The salt crystallization causes expansive forces that can exceed the cohesive strength of the material leading to spalling

**Building Science Corporation** 



## Diffusion + Capillarity + Osmosis = Problem

• Diffusion Vapor Pressure

3 to 5 psi

· Capillary Pressure

300 to 500 psi

· Osmosis Pressure

3,000 to 5,000 psi

Building Science Corporation







Joseph Lstiburek 76











Joseph Lstiburek 81





















Building Science Corporation

Joseph Lstiburek - Foundations 91



Lstiburek © buildingscience.com



























Joseph Lstiburek 105



Building Science Corporation























Joseph Lstiburek 117

...



Building Science Corporation

















Joseph Lstiburek 126