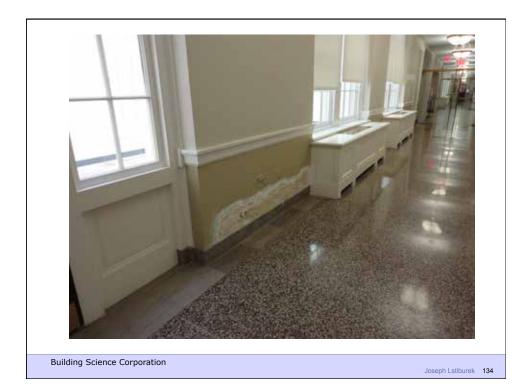

## Capillarity + Salt = Osmosis

- Mineral salts carried in solution by capillary water
- When water evaporates from a surface the salts left behind form crystals in process called efflorescence
- When water evaporated beneath a surface the salts crystallize within the pore structure of the material in called subefflorescence
- The salt crystallization causes expansive forces that can exceed the cohesive strength of the material leading to spalling