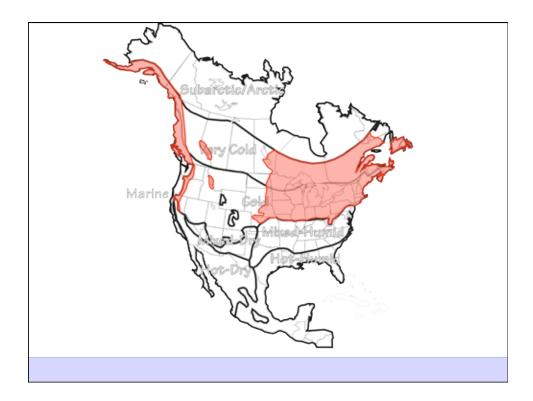

## **Building Science**

Adventures In Building Science

presented by www.buildingscience.com

Building Science Corporation

Freeze-Thaw Damage

**Building Science Corporation** 

Joseph Lstiburek 3

Freeze-Thaw Damage Freezing Temperatures Water Susceptible Brick