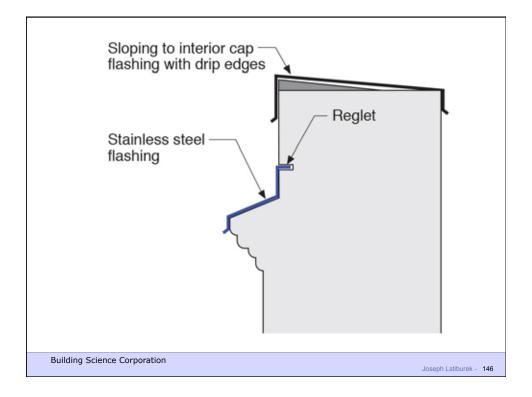

n called subefflorescence
- The salt crystallization causes expansive forces that can exceed the cohesive strength of the material leading to spalling

**Building Science Corporation** 



## Diffusion + Capillarity + Osmosis = Problem

• Diffusion Vapor Pressure

3 to 5 psi

· Capillary Pressure

300 to 500 psi

· Osmosis Pressure

3,000 to 5,000 psi

Building Science Corporation







Joseph Lstiburek 76











Joseph Lstiburek 81





















Building Science Corporation

Joseph Lstiburek - Foundations 91



Lstiburek © buildingscience.com



























Joseph Lstiburek 105



Building Science Corporation























Joseph Lstiburek 117

...



Building Science Corporation

















Joseph Lstiburek 126