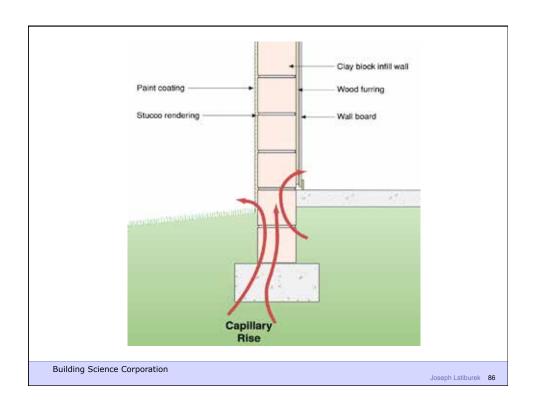

ding Science Corporation

Joseph Lstiburek 71

## Capillarity + Salt = Osmosis

- Mineral salts carried in solution by capillary water
- When water evaporates from a surface the salts left behind form crystals in process called efflorescence
- When water evaporated beneath a surface the salts crystallize within the pore structure of the material in called subefflorescence
- The salt crystallization causes expansive forces that can exceed the cohesive strength of the material leading to spalling

**Building Science Corporation** 



## Diffusion + Capillarity + Osmosis = Problem

• Diffusion Vapor Pressure

3 to 5 psi

· Capillary Pressure

300 to 500 psi

· Osmosis Pressure

3,000 to 5,000 psi

Building Science Corporation







Joseph Lstiburek 76











Joseph Lstiburek 81





















Building Science Corporation

Joseph Lstiburek - Foundations 91



Lstiburek © buildingscience.com



























Joseph Lstiburek 105



Building Science Corporation























Joseph Lstiburek 117

...



Building Science Corporation

















Joseph Lstiburek 126