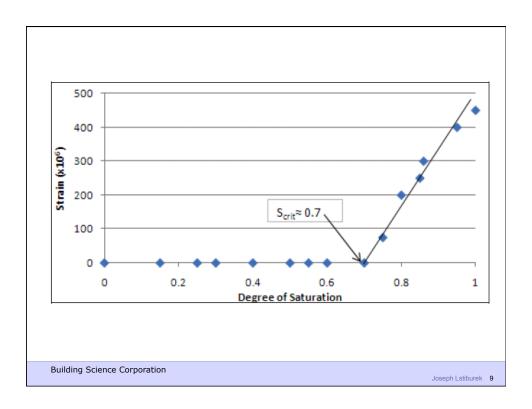

## **Building Science**

Adventures In Building Science

presented by www.buildingscience.com

Building Science Corporation

Freeze-Thaw Damage

**Building Science Corporation** 

Joseph Lstiburek 3

Freeze-Thaw Damage Freezing Temperatures Water Susceptible Brick