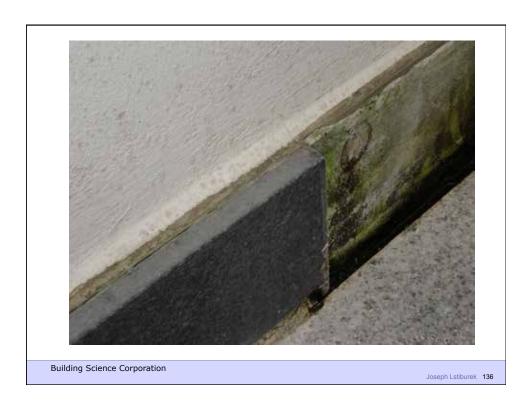

## Capillarity + Salt = Osmosis

- Mineral salts carried in solution by capillary water
- When water evaporates from a surface the salts left behind form crystals in process called efflorescence
- When water evaporated beneath a surface the salts crystallize within the pore structure of the material in called subefflorescence
- The salt crystallization causes expansive forces that can exceed the cohesive strength of the material leading to spalling