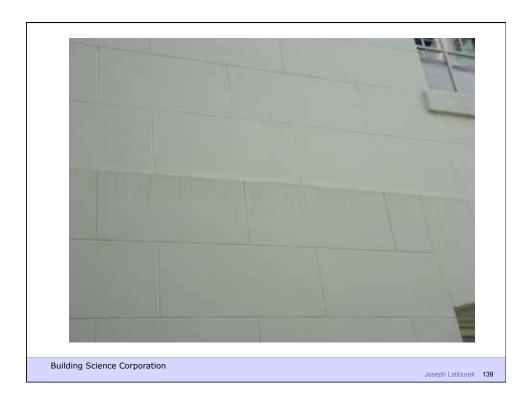

the material in called subefflorescence
- The salt crystallization causes expansive forces that can exceed the cohesive strength of the material leading to spalling

**Building Science Corporation** 



## Diffusion + Capillarity + Osmosis = Problem

• Diffusion Vapor Pressure

3 to 5 psi

· Capillary Pressure

300 to 500 psi

· Osmosis Pressure

3,000 to 5,000 psi

Building Science Corporation







Joseph Lstiburek 76











Joseph Lstiburek 81





















Building Science Corporation

Joseph Lstiburek - Foundations 91



Lstiburek © buildingscience.com



























Joseph Lstiburek 105



Building Science Corporation























Joseph Lstiburek 117

...



Building Science Corporation

















Joseph Lstiburek 126