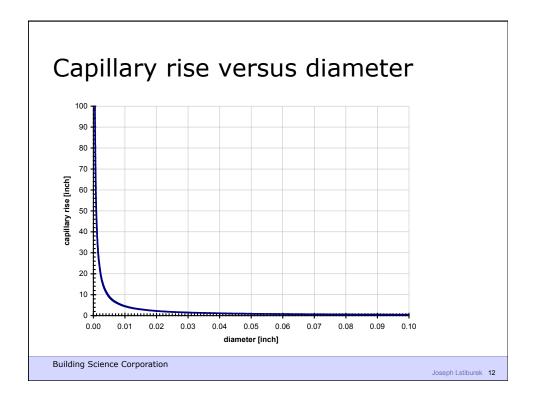

## Moisture Transport in Porous Media

| Phase     | Transport Process | Driving Potential    |
|-----------|-------------------|----------------------|
| Vapor     | Diffusion         | Vapor Concentration  |
| Adsorbate | Surface Diffusion | Concentration        |
| Liquid    | Capillary Flow    | Suction Pressure     |
|           | Osmosis           | Solute Concentration |