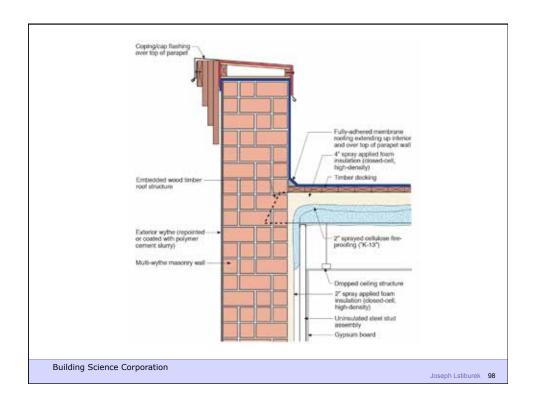

illary water
- When water evaporates from a surface the salts left behind form crystals in process called efflorescence
- When water evaporated beneath a surface the salts crystallize within the pore structure of the material in called subefflorescence
- The salt crystallization causes expansive forces that can exceed the cohesive strength of the material leading to spalling

**Building Science Corporation** 



## Diffusion + Capillarity + Osmosis = Problem

• Diffusion Vapor Pressure

3 to 5 psi

· Capillary Pressure

300 to 500 psi

· Osmosis Pressure

3,000 to 5,000 psi

Building Science Corporation







Joseph Lstiburek 76











Joseph Lstiburek 81





















Building Science Corporation

Joseph Lstiburek - Foundations 91



Lstiburek © buildingscience.com



























Joseph Lstiburek 105



Building Science Corporation























Joseph Lstiburek 117

...



Building Science Corporation

















Joseph Lstiburek 126