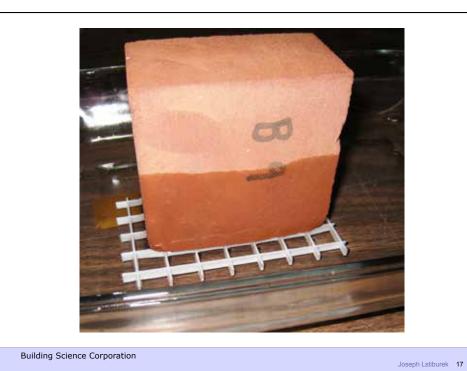

## **Building Science**

Adventures In Building Science

presented by www.buildingscience.com

Building Science Corporation

Freeze-Thaw Damage

**Building Science Corporation** 

Joseph Lstiburek 3

Freeze-Thaw Damage Freezing Temperatures Water Susceptible Brick