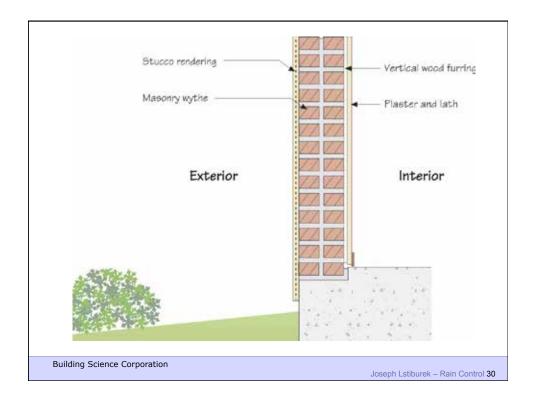

Building Science Corporation

Susceptible Brick Firing Temperature Vitrification

Building Science Corporation

Joseph Lstiburek 21

Building Science Corporation

Joseph Lstiburek – Rain Control 27

Building Science Corporation