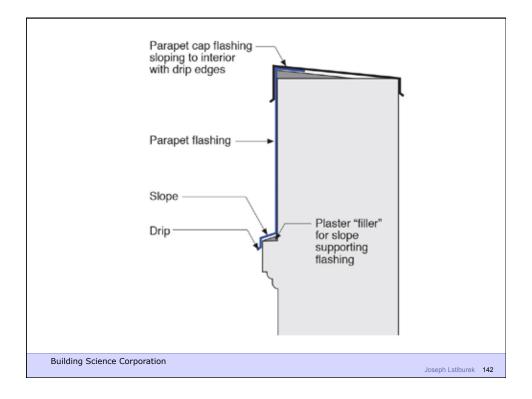

terial in called subefflorescence
- The salt crystallization causes expansive forces that can exceed the cohesive strength of the material leading to spalling

**Building Science Corporation** 



## Diffusion + Capillarity + Osmosis = Problem

• Diffusion Vapor Pressure

3 to 5 psi

· Capillary Pressure

300 to 500 psi

· Osmosis Pressure

3,000 to 5,000 psi

Building Science Corporation







Joseph Lstiburek 76











Joseph Lstiburek 81





















Building Science Corporation

Joseph Lstiburek - Foundations 91



Lstiburek © buildingscience.com



























Joseph Lstiburek 105



Building Science Corporation























Joseph Lstiburek 117

...



Building Science Corporation

















Joseph Lstiburek 126