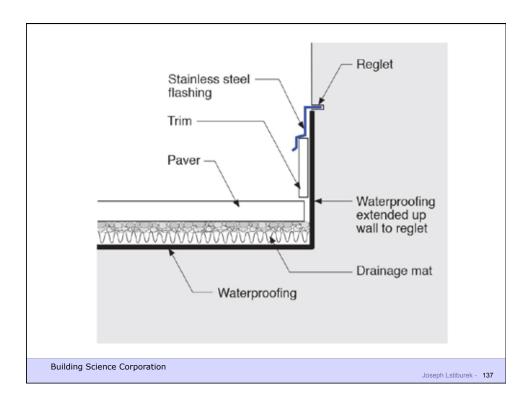

of the material in called subefflorescence
- The salt crystallization causes expansive forces that can exceed the cohesive strength of the material leading to spalling

**Building Science Corporation** 



## Diffusion + Capillarity + Osmosis = Problem

• Diffusion Vapor Pressure

3 to 5 psi

· Capillary Pressure

300 to 500 psi

· Osmosis Pressure

3,000 to 5,000 psi

Building Science Corporation







Joseph Lstiburek 76











Joseph Lstiburek 81





















Building Science Corporation

Joseph Lstiburek - Foundations 91



Lstiburek © buildingscience.com



























Joseph Lstiburek 105



Building Science Corporation























Joseph Lstiburek 117

...



Building Science Corporation

















Joseph Lstiburek 126