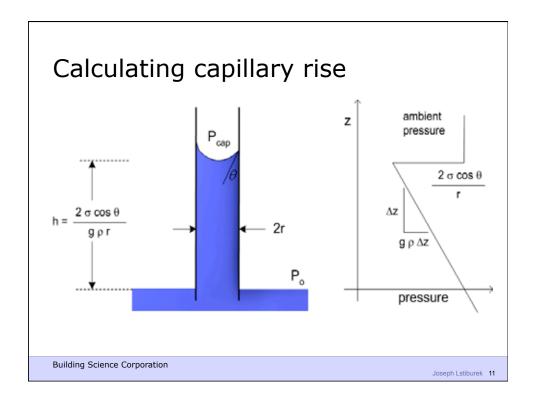

## Moisture Transport in Porous Media

| Phase     | Transport Process | Driving Potential    |
|-----------|-------------------|----------------------|
| Vapor     | Diffusion         | Vapor Concentration  |
| Adsorbate | Surface Diffusion | Concentration        |
| Liquid    | Capillary Flow    | Suction Pressure     |
|           | Osmosis           | Solute Concentration |