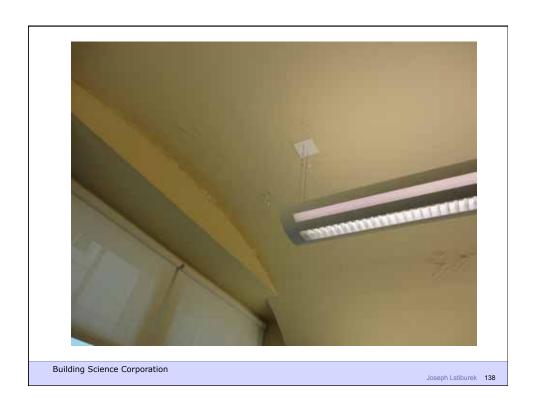

f the material in called subefflorescence
- The salt crystallization causes expansive forces that can exceed the cohesive strength of the material leading to spalling

**Building Science Corporation** 



## Diffusion + Capillarity + Osmosis = Problem

• Diffusion Vapor Pressure

3 to 5 psi

· Capillary Pressure

300 to 500 psi

· Osmosis Pressure

3,000 to 5,000 psi

Building Science Corporation







Joseph Lstiburek 76











Joseph Lstiburek 81





















Building Science Corporation

Joseph Lstiburek - Foundations 91



Lstiburek © buildingscience.com



























Joseph Lstiburek 105



Building Science Corporation























Joseph Lstiburek 117

...



Building Science Corporation

















Joseph Lstiburek 126