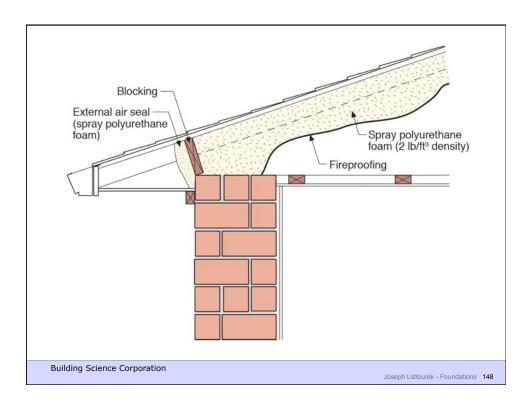

lled subefflorescence
- The salt crystallization causes expansive forces that can exceed the cohesive strength of the material leading to spalling

**Building Science Corporation** 



## Diffusion + Capillarity + Osmosis = Problem

• Diffusion Vapor Pressure

3 to 5 psi

· Capillary Pressure

300 to 500 psi

· Osmosis Pressure

3,000 to 5,000 psi

Building Science Corporation







Joseph Lstiburek 76











Joseph Lstiburek 81





















Building Science Corporation

Joseph Lstiburek - Foundations 91



Lstiburek © buildingscience.com



























Joseph Lstiburek 105



Building Science Corporation























Joseph Lstiburek 117

...



Building Science Corporation

















Joseph Lstiburek 126