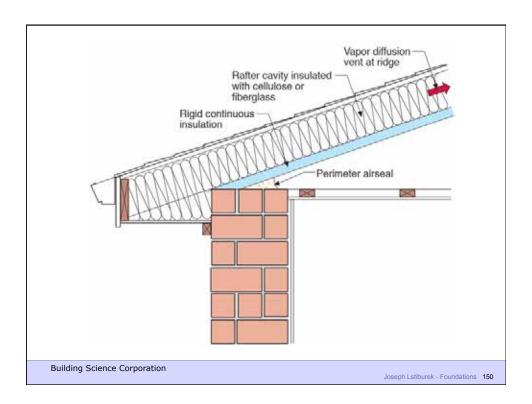

subefflorescence
- The salt crystallization causes expansive forces that can exceed the cohesive strength of the material leading to spalling

**Building Science Corporation** 



## Diffusion + Capillarity + Osmosis = Problem

• Diffusion Vapor Pressure

3 to 5 psi

· Capillary Pressure

300 to 500 psi

· Osmosis Pressure

3,000 to 5,000 psi

Building Science Corporation







Joseph Lstiburek 76











Joseph Lstiburek 81





















Building Science Corporation

Joseph Lstiburek - Foundations 91



Lstiburek © buildingscience.com



























Joseph Lstiburek 105



Building Science Corporation























Joseph Lstiburek 117

...



Building Science Corporation

















Joseph Lstiburek 126