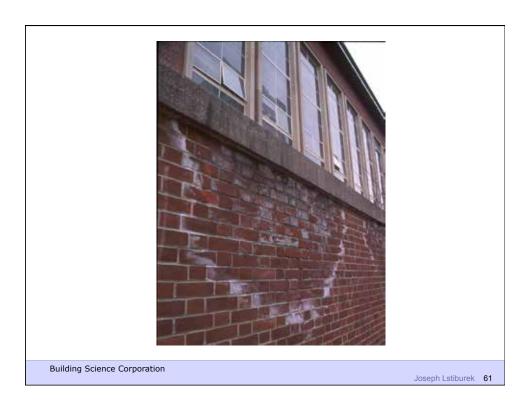

## Capillarity + Salt = Osmosis

- Mineral salts carried in solution by capillary water
- When water evaporates from a surface the salts left behind form crystals in process called efflorescence
- When water evaporated beneath a surface the salts crystallize within the pore structure of the material in called subefflorescence
- The salt crystallization causes expansive forces that can exceed the cohesive strength of the material leading to spalling