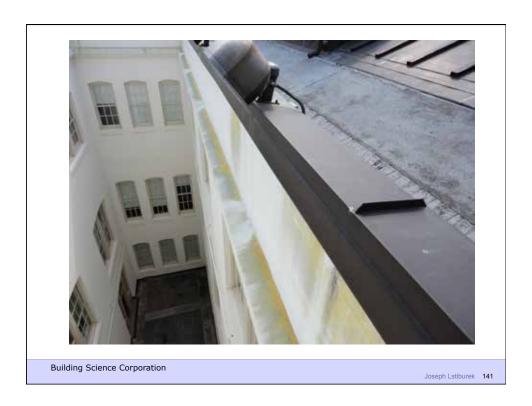

material in called subefflorescence
- The salt crystallization causes expansive forces that can exceed the cohesive strength of the material leading to spalling

**Building Science Corporation** 



## Diffusion + Capillarity + Osmosis = Problem

• Diffusion Vapor Pressure

3 to 5 psi

· Capillary Pressure

300 to 500 psi

· Osmosis Pressure

3,000 to 5,000 psi

Building Science Corporation







Joseph Lstiburek 76











Joseph Lstiburek 81





















Building Science Corporation

Joseph Lstiburek - Foundations 91



Lstiburek © buildingscience.com



























Joseph Lstiburek 105



Building Science Corporation























Joseph Lstiburek 117

...



Building Science Corporation

















Joseph Lstiburek 126