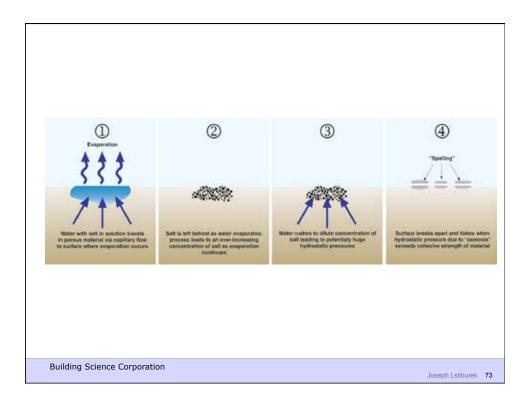

## Capillarity + Salt = Osmosis

- Mineral salts carried in solution by capillary water
- When water evaporates from a surface the salts left behind form crystals in process called efflorescence
- When water evaporated beneath a surface the salts crystallize within the pore structure of the material in called subefflorescence
- The salt crystallization causes expansive forces that can exceed the cohesive strength of the material leading to spalling