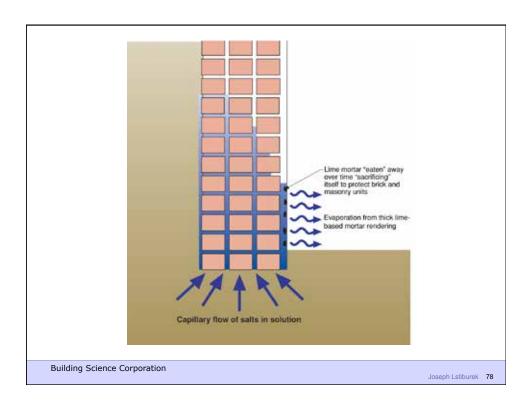

## Capillarity + Salt = Osmosis

- Mineral salts carried in solution by capillary water
- When water evaporates from a surface the salts left behind form crystals in process called efflorescence
- When water evaporated beneath a surface the salts crystallize within the pore structure of the material in called subefflorescence
- The salt crystallization causes expansive forces that can exceed the cohesive strength of the material leading to spalling

## Diffusion + Capillarity + Osmosis = Problem

• Diffusion Vapor Pressure

3 to 5 psi

· Capillary Pressure

300 to 500 psi

· Osmosis Pressure

3,000 to 5,000 psi

Building Science Corporation