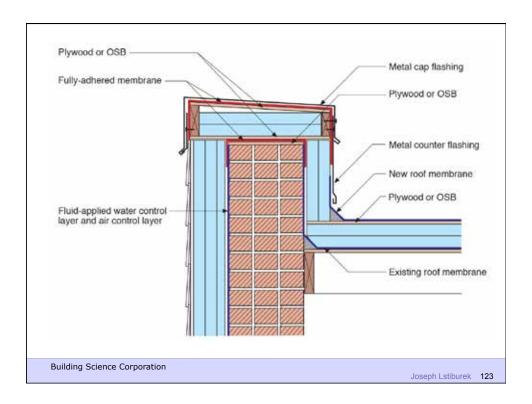

ce the salts crystallize within the pore structure of the material in called subefflorescence
- The salt crystallization causes expansive forces that can exceed the cohesive strength of the material leading to spalling

**Building Science Corporation** 



## Diffusion + Capillarity + Osmosis = Problem

• Diffusion Vapor Pressure

3 to 5 psi

· Capillary Pressure

300 to 500 psi

· Osmosis Pressure

3,000 to 5,000 psi

Building Science Corporation







Joseph Lstiburek 76











Joseph Lstiburek 81





















Building Science Corporation

Joseph Lstiburek - Foundations 91



Lstiburek © buildingscience.com



























Joseph Lstiburek 105



Building Science Corporation























Joseph Lstiburek 117

...



Building Science Corporation

















Joseph Lstiburek 126