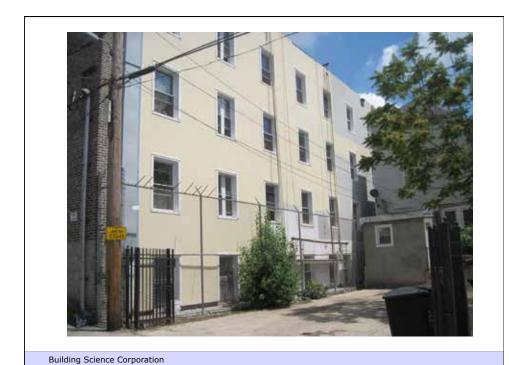

n the pore structure of the material in called subefflorescence
- The salt crystallization causes expansive forces that can exceed the cohesive strength of the material leading to spalling

**Building Science Corporation** 



## Diffusion + Capillarity + Osmosis = Problem

• Diffusion Vapor Pressure

3 to 5 psi

· Capillary Pressure

300 to 500 psi

· Osmosis Pressure

3,000 to 5,000 psi

Building Science Corporation







Joseph Lstiburek 76











Joseph Lstiburek 81





















Building Science Corporation

Joseph Lstiburek - Foundations 91



Lstiburek © buildingscience.com



























Joseph Lstiburek 105



Building Science Corporation























Joseph Lstiburek 117

...



Building Science Corporation

















Joseph Lstiburek 126