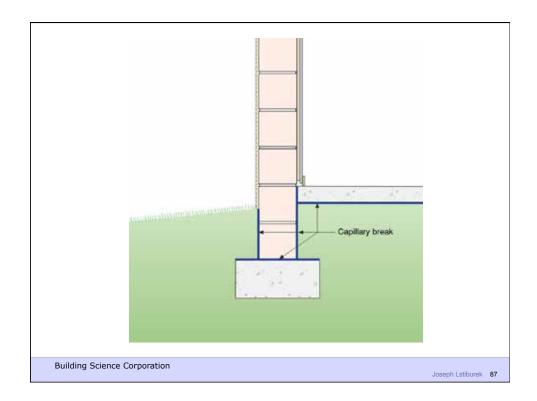

ng Science Corporation

Joseph Lstiburek 71

## Capillarity + Salt = Osmosis

- Mineral salts carried in solution by capillary water
- When water evaporates from a surface the salts left behind form crystals in process called efflorescence
- When water evaporated beneath a surface the salts crystallize within the pore structure of the material in called subefflorescence
- The salt crystallization causes expansive forces that can exceed the cohesive strength of the material leading to spalling

**Building Science Corporation** 



## Diffusion + Capillarity + Osmosis = Problem

• Diffusion Vapor Pressure

3 to 5 psi

· Capillary Pressure

300 to 500 psi

· Osmosis Pressure

3,000 to 5,000 psi

Building Science Corporation







Joseph Lstiburek 76











Joseph Lstiburek 81





















Building Science Corporation

Joseph Lstiburek - Foundations 91



Lstiburek © buildingscience.com



























Joseph Lstiburek 105



Building Science Corporation























Joseph Lstiburek 117

...



Building Science Corporation

















Joseph Lstiburek 126