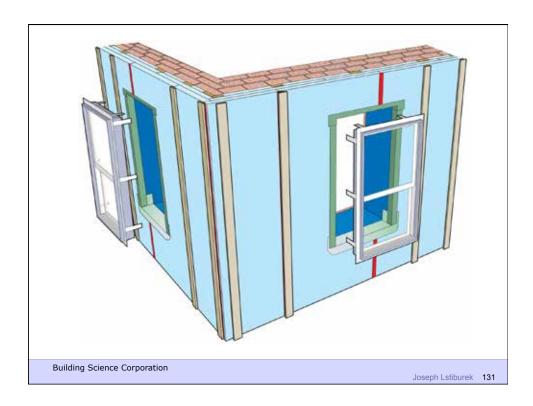

re structure of the material in called subefflorescence
- The salt crystallization causes expansive forces that can exceed the cohesive strength of the material leading to spalling

**Building Science Corporation** 



## Diffusion + Capillarity + Osmosis = Problem

• Diffusion Vapor Pressure

3 to 5 psi

· Capillary Pressure

300 to 500 psi

· Osmosis Pressure

3,000 to 5,000 psi

Building Science Corporation







Joseph Lstiburek 76











Joseph Lstiburek 81





















Building Science Corporation

Joseph Lstiburek - Foundations 91



Lstiburek © buildingscience.com



























Joseph Lstiburek 105



Building Science Corporation























Joseph Lstiburek 117

...



Building Science Corporation

















Joseph Lstiburek 126