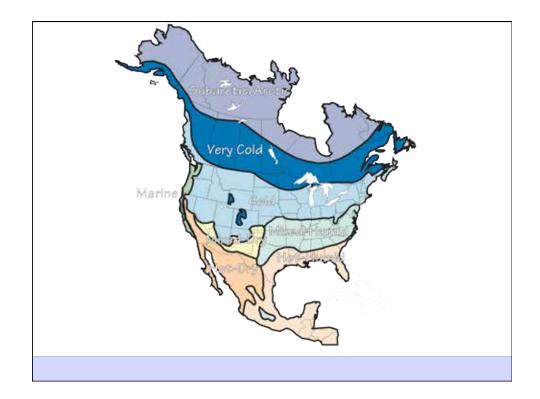

## **Building Science**

Adventures In Building Science

presented by www.buildingscience.com

Building Science Corporation

Freeze-Thaw Damage

**Building Science Corporation** 

Joseph Lstiburek 3

Freeze-Thaw Damage Freezing Temperatures Water Susceptible Brick