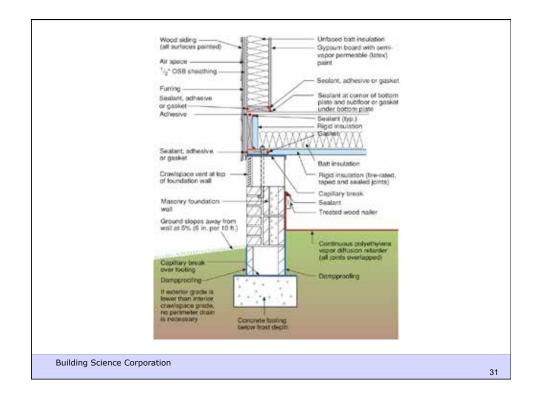

Service Partners

**Building Science 101** 

Building Science 101

|                          | NW N                                                                |                    |
|--------------------------|---------------------------------------------------------------------|--------------------|
|                          | Wood or fiber cement siding                                         |                    |
|                          | Furring or spacer strip                                             |                    |
|                          | Exterior rigid insulation (Foamular*<br>Extruded Polystyrene (XPS)) |                    |
|                          | EcoTouch* Pink* Fiberglass Insulation                               |                    |
|                          | Gypsum board                                                        |                    |
|                          | Latex paint                                                         |                    |
|                          |                                                                     |                    |
|                          | Control of Condens<br>Surface Temperat<br>Assembly                  |                    |
| Building Science Corpora | ation                                                               | Joseph Lstiburek 4 |