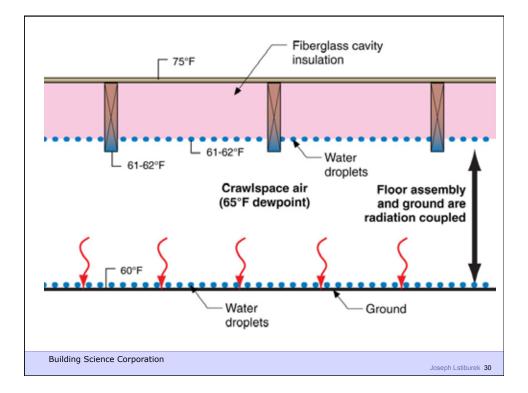

| HAM                          |                            |
|------------------------------|----------------------------|
|                              |                            |
|                              |                            |
| Building Science Corporation | Joseph Lstiburek <b>15</b> |