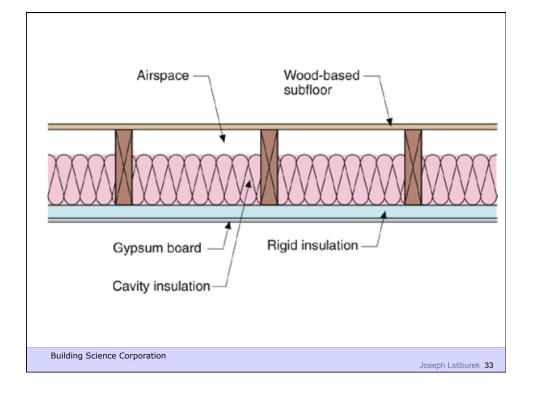

Service Partners

**Building Science 101** 

Building Science 101

|                          | NW N                                                                |                    |
|--------------------------|---------------------------------------------------------------------|--------------------|
|                          | Wood or fiber cement siding                                         |                    |
|                          | Furring or spacer strip                                             |                    |
|                          | Exterior rigid insulation (Foamular*<br>Extruded Polystyrene (XPS)) |                    |
|                          | EcoTouch* Pink* Fiberglass Insulation                               |                    |
|                          | Gypsum board                                                        |                    |
|                          | Latex paint                                                         |                    |
|                          |                                                                     |                    |
|                          | Control of Condens<br>Surface Temperat<br>Assembly                  |                    |
| Building Science Corpora | ation                                                               | Joseph Lstiburek 4 |