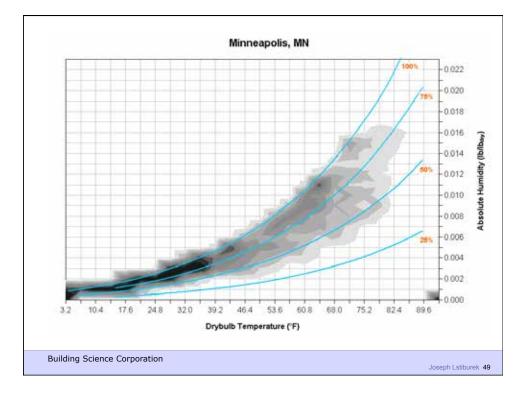

ulation (Foamular*<br>Extruded Polystyrene (XPS)) |                    |
|                          | EcoTouch* Pink* Fiberglass Insulation                               |                    |
|                          | Gypsum board                                                        |                    |
|                          | Latex paint                                                         |                    |
|                          |                                                                     |                    |
|                          | Control of Condens<br>Surface Temperat<br>Assembly                  |                    |
| Building Science Corpora | ation                                                               | Joseph Lstiburek 4 |