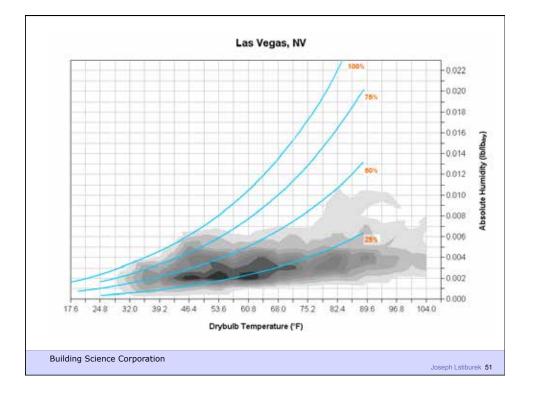

ion (Foamular*<br>Extruded Polystyrene (XPS)) |                    |
|                          | EcoTouch* Pink* Fiberglass Insulation                               |                    |
|                          | Gypsum board                                                        |                    |
|                          | Latex paint                                                         |                    |
|                          |                                                                     |                    |
|                          | Control of Condens<br>Surface Temperat<br>Assembly                  |                    |
| Building Science Corpora | ation                                                               | Joseph Lstiburek 4 |