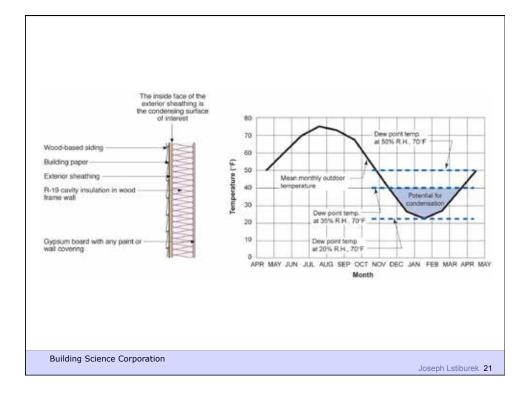

| HAM                          |                            |
|------------------------------|----------------------------|
|                              |                            |
|                              |                            |
| Building Science Corporation | Joseph Lstiburek <b>15</b> |







Service Partners

















































**Building Science 101** 





Building Science 101

|                          | NW N                                                                |                    |
|--------------------------|---------------------------------------------------------------------|--------------------|
|                          | Wood or fiber cement siding                                         |                    |
|                          | Furring or spacer strip                                             |                    |
|                          | Exterior rigid insulation (Foamular*<br>Extruded Polystyrene (XPS)) |                    |
|                          | EcoTouch* Pink* Fiberglass Insulation                               |