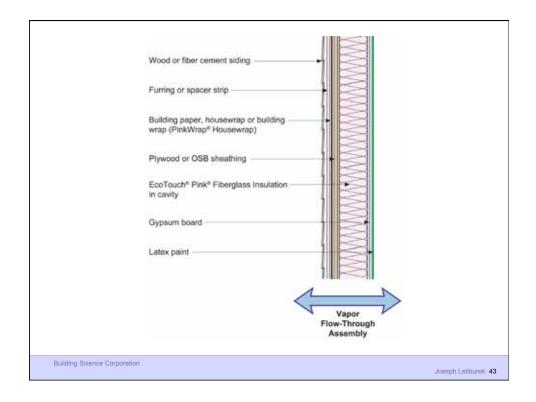

| HAM                          |                            |
|------------------------------|----------------------------|
|                              |                            |
|                              |                            |
| Building Science Corporation | Joseph Lstiburek <b>15</b> |







Service Partners

















































**Building Science 101** 





Building Science 101

|                          | NW N                                                                |                    |
|--------------------------|---------------------------------------------------------------------|--------------------|
|                          | Wood or fiber cement siding                                         |                    |
|                          | Furring or spacer strip                                             |                    |
|                          | Exterior rigid insulation (Foamular*<br>Extruded Polystyrene (XPS)) |                    |
|                          | EcoTouch* Pink* Fiberglass Insulation                               |                    |
|                          | Gypsum board