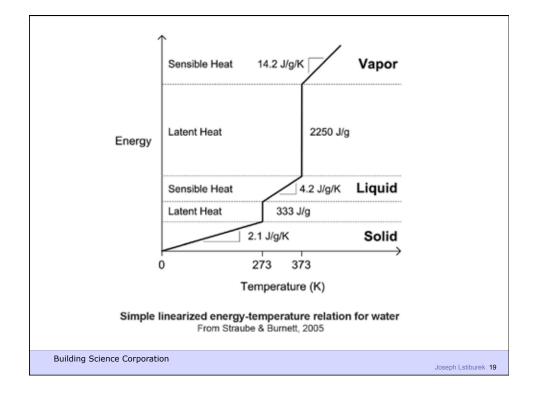

| HAM                          |                            |
|------------------------------|----------------------------|
|                              |                            |
|                              |                            |
| Building Science Corporation | Joseph Lstiburek <b>15</b> |







Service Partners

















































**Building Science 101** 





Building Science 101

|                          | NW N                                                                |                    |
|--------------------------|---------------------------------------------------------------------|--------------------|
|                          | Wood or fiber cement siding                                         |                    |
|                          | Furring or spacer strip                                             |                    |
|                          | Exterior rigid insulation (Foamular*<br>Extruded Polystyrene (XPS)) |                    |
|                          | EcoTouch* Pink* Fiberglass Insulation                               |