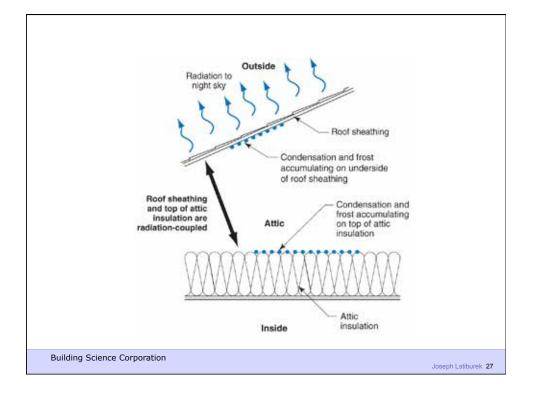

| HAM                          |                            |
|------------------------------|----------------------------|
|                              |                            |
|                              |                            |
| Building Science Corporation | Joseph Lstiburek <b>15</b> |







Service Partners

















































**Building Science 101** 





Building Science 101

|                          | NW N                                                                |                    |
|--------------------------|---------------------------------------------------------------------|--------------------|
|                          | Wood or fiber cement siding                                         |                    |
|                          | Furring or spacer strip                                             |                    |
|                          | Exterior rigid insulation (Foamular*<br>Extruded Polystyrene (XPS)) |                    |
|                          | EcoTouch* Pink* Fiberglass Insulation                               |