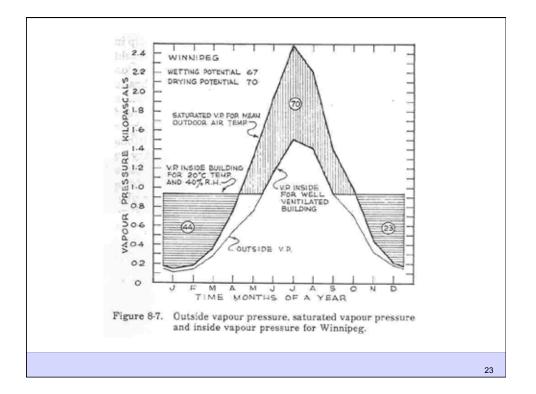

| HAM                          |                            |
|------------------------------|----------------------------|
|                              |                            |
|                              |                            |
| Building Science Corporation | Joseph Lstiburek <b>15</b> |







Service Partners

















































**Building Science 101** 





Building Science 101

|                          | NW N                                                                |                    |
|--------------------------|---------------------------------------------------------------------|--------------------|
|                          | Wood or fiber cement siding                                         |                    |
|                          | Furring or spacer strip                                             |                    |
|                          | Exterior rigid insulation (Foamular*<br>Extruded Polystyrene (XPS)) |                    |
|                          | EcoTouch* Pink* Fiberglass Insulation                               |