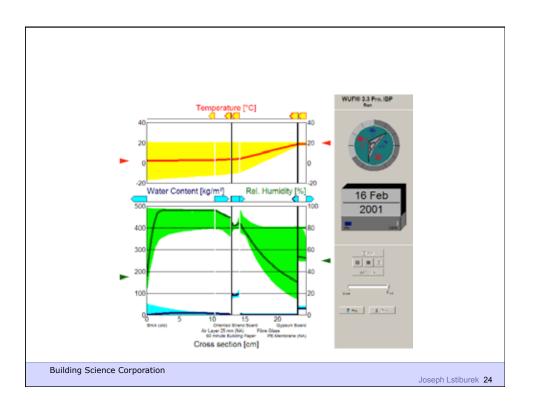

| HAM                          |                            |
|------------------------------|----------------------------|
|                              |                            |
|                              |                            |
| Building Science Corporation | Joseph Lstiburek <b>15</b> |







Service Partners

















































**Building Science 101** 





Building Science 101

|                          | NW N                                                                |                    |
|--------------------------|---------------------------------------------------------------------|--------------------|
|                          | Wood or fiber cement siding                                         |                    |
|                          | Furring or spacer strip                                             |                    |
|                          | Exterior rigid insulation (Foamular*<br>Extruded Polystyrene (XPS)) |                    |
|                          | EcoTouch* Pink* Fiberglass Insulation                               |