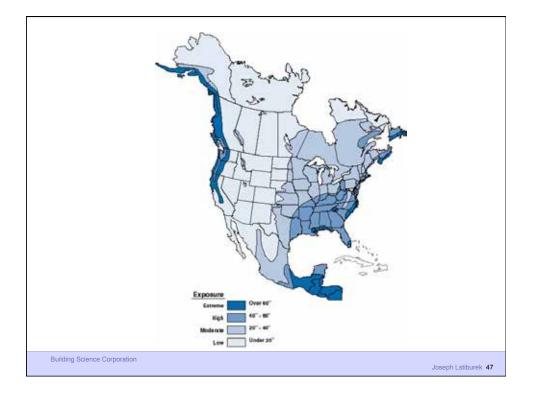

insulation (Foamular*<br>Extruded Polystyrene (XPS)) |                    |
|                          | EcoTouch* Pink* Fiberglass Insulation                               |                    |
|                          | Gypsum board                                                        |                    |
|                          | Latex paint                                                         |                    |
|                          |                                                                     |                    |
|                          | Control of Condens<br>Surface Temperat<br>Assembly                  |                    |
| Building Science Corpora | ation                                                               | Joseph Lstiburek 4 |