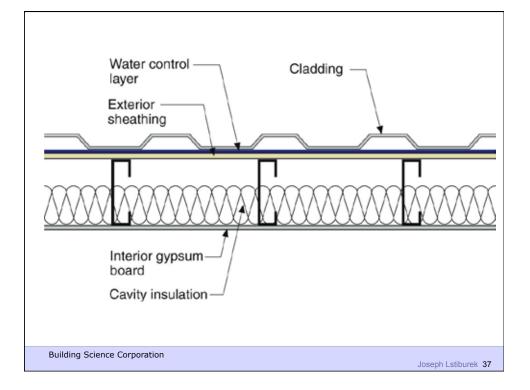

Service Partners

**Building Science 101** 

Building Science 101

|                          | NW N                                                                |                    |
|--------------------------|---------------------------------------------------------------------|--------------------|
|                          | Wood or fiber cement siding                                         |                    |
|                          | Furring or spacer strip                                             |                    |
|                          | Exterior rigid insulation (Foamular*<br>Extruded Polystyrene (XPS)) |                    |
|                          | EcoTouch* Pink* Fiberglass Insulation                               |                    |
|                          | Gypsum board                                                        |                    |
|                          | Latex paint                                                         |                    |
|                          |                                                                     |                    |
|                          | Control of Condens<br>Surface Temperat<br>Assembly                  |                    |
| Building Science Corpora | ation                                                               | Joseph Lstiburek 4 |