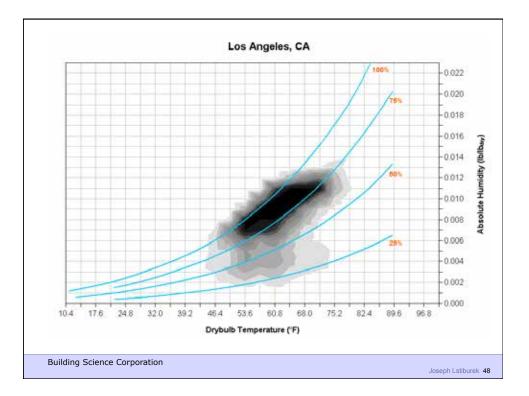

nsulation (Foamular*<br>Extruded Polystyrene (XPS)) |                    |
|                          | EcoTouch* Pink* Fiberglass Insulation                               |                    |
|                          | Gypsum board                                                        |                    |
|                          | Latex paint                                                         |                    |
|                          |                                                                     |                    |
|                          | Control of Condens<br>Surface Temperat<br>Assembly                  |                    |
| Building Science Corpora | ation                                                               | Joseph Lstiburek 4 |