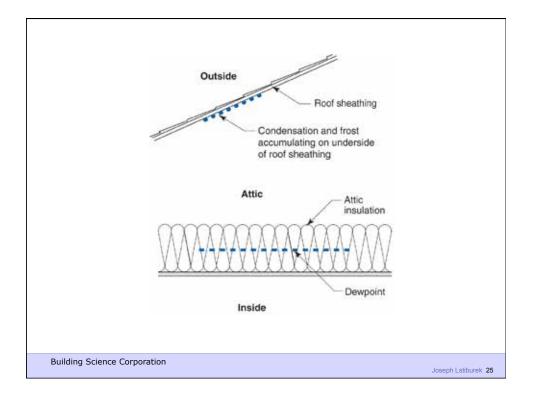

| HAM                          |                            |
|------------------------------|----------------------------|
|                              |                            |
|                              |                            |
| Building Science Corporation | Joseph Lstiburek <b>15</b> |







Service Partners

















































**Building Science 101** 





Building Science 101

|                          | NW N                                                                |                    |
|--------------------------|---------------------------------------------------------------------|--------------------|
|                          | Wood or fiber cement siding                                         |                    |
|                          | Furring or spacer strip                                             |                    |
|                          | Exterior rigid insulation (Foamular*<br>Extruded Polystyrene (XPS)) |                    |
|                          | EcoTouch* Pink* Fiberglass Insulation                               |