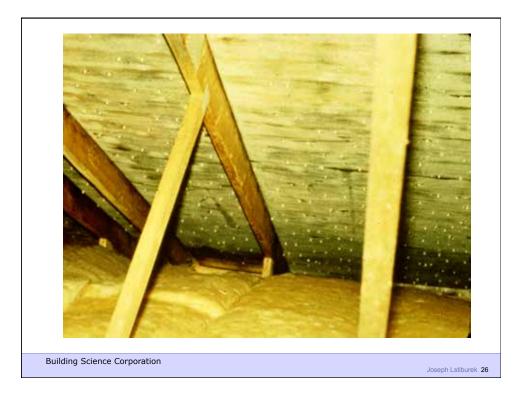

| HAM                          |                            |
|------------------------------|----------------------------|
|                              |                            |
|                              |                            |
| Building Science Corporation | Joseph Lstiburek <b>15</b> |







Service Partners

















































**Building Science 101** 





Building Science 101

|                          | NW N                                                                |                    |
|--------------------------|---------------------------------------------------------------------|--------------------|
|                          | Wood or fiber cement siding                                         |                    |
|                          | Furring or spacer strip                                             |                    |
|                          | Exterior rigid insulation (Foamular*<br>Extruded Polystyrene (XPS)) |                    |
|                          | EcoTouch* Pink* Fiberglass Insulation                               |