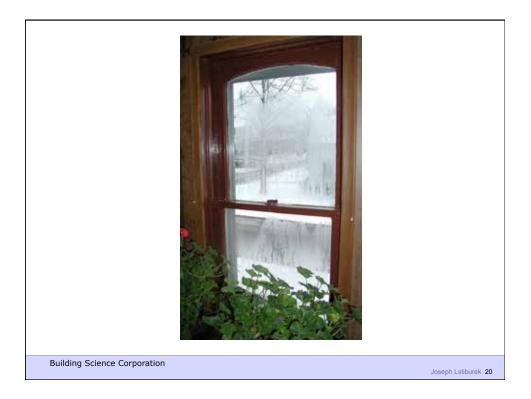

| HAM                          |                            |
|------------------------------|----------------------------|
|                              |                            |
|                              |                            |
| Building Science Corporation | Joseph Lstiburek <b>15</b> |







Service Partners

















































**Building Science 101** 





Building Science 101

|                          | NW N                                                                |                    |
|--------------------------|---------------------------------------------------------------------|--------------------|
|                          | Wood or fiber cement siding                                         |                    |
|                          | Furring or spacer strip                                             |                    |
|                          | Exterior rigid insulation (Foamular*<br>Extruded Polystyrene (XPS)) |                    |
|                          | EcoTouch* Pink* Fiberglass Insulation                               |