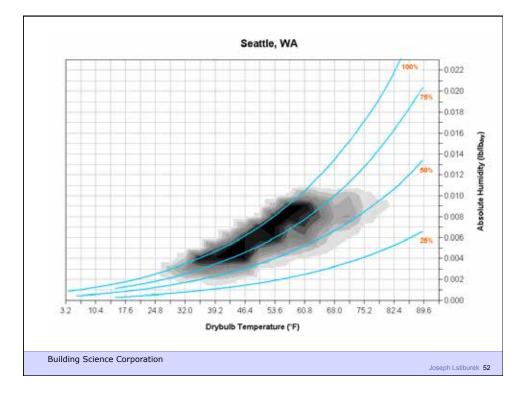

n (Foamular*<br>Extruded Polystyrene (XPS)) |                    |
|                          | EcoTouch* Pink* Fiberglass Insulation                               |                    |
|                          | Gypsum board                                                        |                    |
|                          | Latex paint                                                         |                    |
|                          |                                                                     |                    |
|                          | Control of Condens<br>Surface Temperat<br>Assembly                  |                    |
| Building Science Corpora | ation                                                               | Joseph Lstiburek 4 |