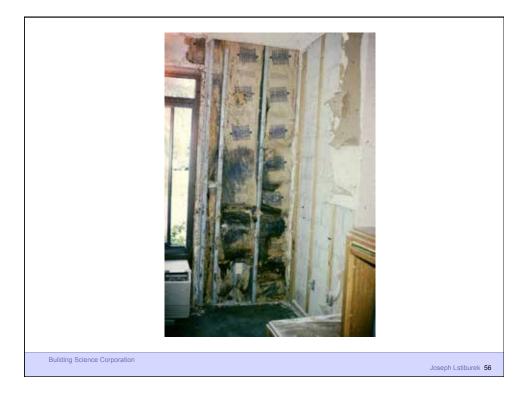

lar*<br>Extruded Polystyrene (XPS)) |                    |
|                          | EcoTouch* Pink* Fiberglass Insulation                               |                    |
|                          | Gypsum board                                                        |                    |
|                          | Latex paint                                                         |                    |
|                          |                                                                     |                    |
|                          | Control of Condens<br>Surface Temperat<br>Assembly                  |                    |
| Building Science Corpora | ation                                                               | Joseph Lstiburek 4 |