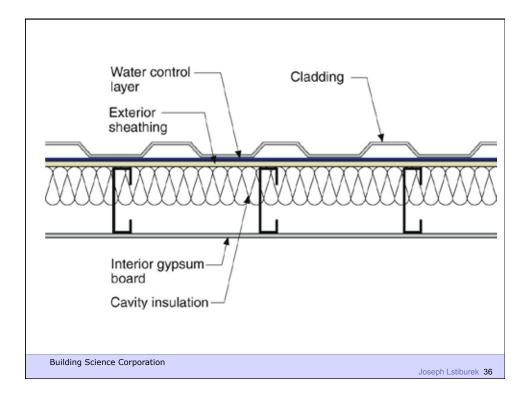

Service Partners

**Building Science 101** 

Building Science 101

|                          | NW N                                                                |                    |
|--------------------------|---------------------------------------------------------------------|--------------------|
|                          | Wood or fiber cement siding                                         |                    |
|                          | Furring or spacer strip                                             |                    |
|                          | Exterior rigid insulation (Foamular*<br>Extruded Polystyrene (XPS)) |                    |
|                          | EcoTouch* Pink* Fiberglass Insulation                               |                    |
|                          | Gypsum board                                                        |                    |
|                          | Latex paint                                                         |                    |
|                          |                                                                     |                    |
|                          | Control of Condens<br>Surface Temperat<br>Assembly                  |                    |
| Building Science Corpora | ation                                                               | Joseph Lstiburek 4 |