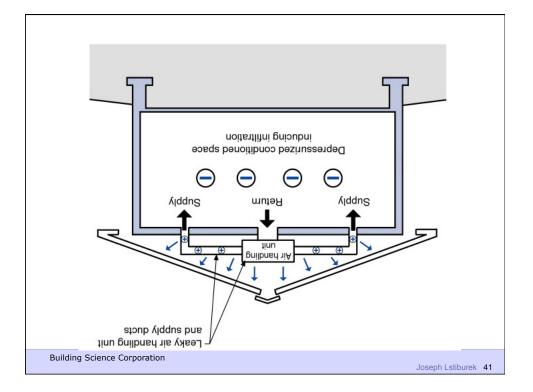

| HAM                          |                            |
|------------------------------|----------------------------|
|                              |                            |
|                              |                            |
| Building Science Corporation | Joseph Lstiburek <b>15</b> |