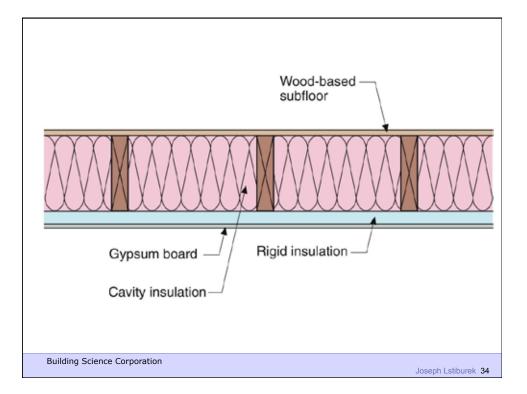

Service Partners

**Building Science 101** 

Building Science 101

|                          | NW N                                                                |                    |
|--------------------------|---------------------------------------------------------------------|--------------------|
|                          | Wood or fiber cement siding                                         |                    |
|                          | Furring or spacer strip                                             |                    |
|                          | Exterior rigid insulation (Foamular*<br>Extruded Polystyrene (XPS)) |                    |
|                          | EcoTouch* Pink* Fiberglass Insulation                               |                    |
|                          | Gypsum board                                                        |                    |
|                          | Latex paint                                                         |                    |
|                          |                                                                     |                    |
|                          | Control of Condens<br>Surface Temperat<br>Assembly                  |                    |
| Building Science Corpora | ation                                                               | Joseph Lstiburek 4 |