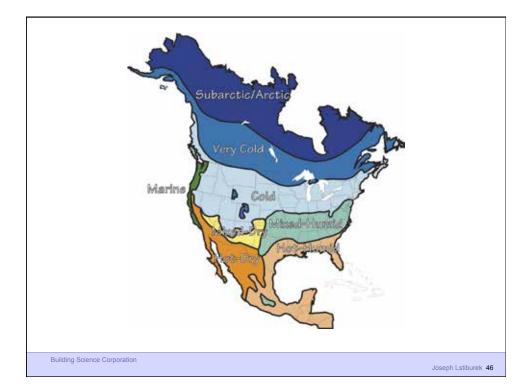

id insulation (Foamular*<br>Extruded Polystyrene (XPS)) |                    |
|                          | EcoTouch* Pink* Fiberglass Insulation                               |                    |
|                          | Gypsum board                                                        |                    |
|                          | Latex paint                                                         |                    |
|                          |                                                                     |                    |
|                          | Control of Condens<br>Surface Temperat<br>Assembly                  |                    |
| Building Science Corpora | ation                                                               | Joseph Lstiburek 4 |