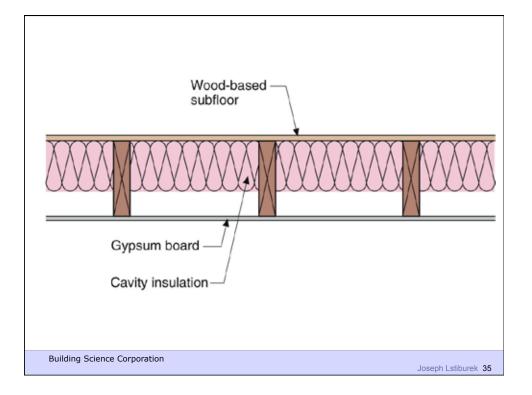

Service Partners

**Building Science 101** 

Building Science 101

|                          | NW N                                                                |                    |
|--------------------------|---------------------------------------------------------------------|--------------------|
|                          | Wood or fiber cement siding                                         |                    |
|                          | Furring or spacer strip                                             |                    |
|                          | Exterior rigid insulation (Foamular*<br>Extruded Polystyrene (XPS)) |                    |
|                          | EcoTouch* Pink* Fiberglass Insulation                               |                    |
|                          | Gypsum board                                                        |                    |
|                          | Latex paint                                                         |                    |
|                          |                                                                     |                    |
|                          | Control of Condens<br>Surface Temperat<br>Assembly                  |                    |
| Building Science Corpora | ation                                                               | Joseph Lstiburek 4 |