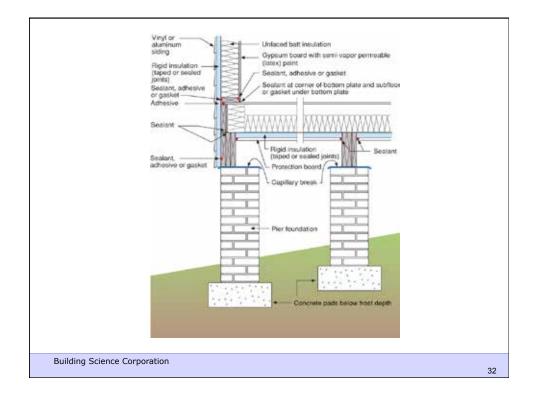

Service Partners

**Building Science 101** 

Building Science 101

|                          | NW N                                                                |                    |
|--------------------------|---------------------------------------------------------------------|--------------------|
|                          | Wood or fiber cement siding                                         |                    |
|                          | Furring or spacer strip                                             |                    |
|                          | Exterior rigid insulation (Foamular*<br>Extruded Polystyrene (XPS)) |                    |
|                          | EcoTouch* Pink* Fiberglass Insulation                               |                    |
|                          | Gypsum board                                                        |                    |
|                          | Latex paint                                                         |                    |
|                          |                                                                     |                    |
|                          | Control of Condens<br>Surface Temperat<br>Assembly                  |                    |
| Building Science Corpora | ation                                                               | Joseph Lstiburek 4 |