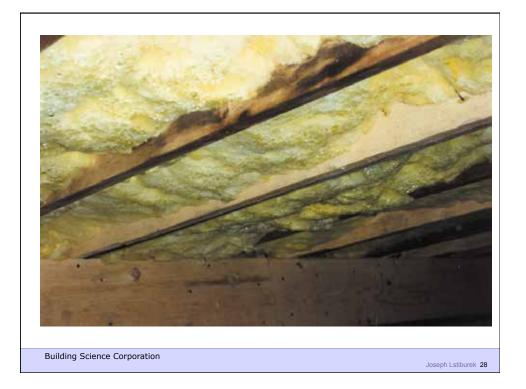

| HAM                          |                            |
|------------------------------|----------------------------|
|                              |                            |
|                              |                            |
| Building Science Corporation | Joseph Lstiburek <b>15</b> |







Service Partners

















































**Building Science 101** 





Building Science 101

|                          | NW N                                                                |                    |
|--------------------------|---------------------------------------------------------------------|--------------------|
|                          | Wood or fiber cement siding                                         |                    |
|                          | Furring or spacer strip                                             |                    |
|                          | Exterior rigid insulation (Foamular*<br>Extruded Polystyrene (XPS)) |                    |
|                          | EcoTouch* Pink* Fiberglass Insulation                               |