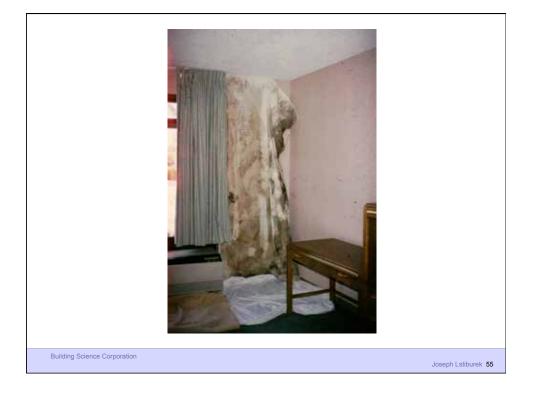

mular*<br>Extruded Polystyrene (XPS)) |                    |
|                          | EcoTouch* Pink* Fiberglass Insulation                               |                    |
|                          | Gypsum board                                                        |                    |
|                          | Latex paint                                                         |                    |
|                          |                                                                     |                    |
|                          | Control of Condens<br>Surface Temperat<br>Assembly                  |                    |
| Building Science Corpora | ation                                                               | Joseph Lstiburek 4 |