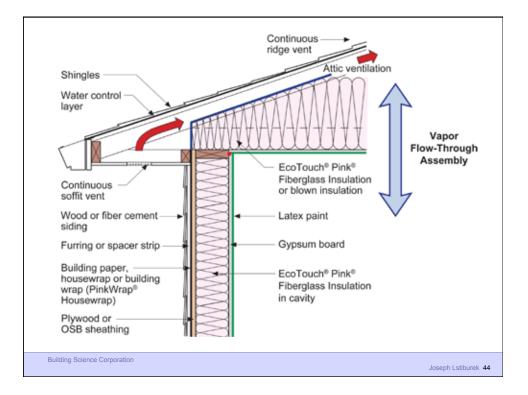

| HAM                          |                            |
|------------------------------|----------------------------|
|                              |                            |
|                              |                            |
| Building Science Corporation | Joseph Lstiburek <b>15</b> |







Service Partners

















































**Building Science 101** 





Building Science 101

|                          | NW N                                                                |                    |
|--------------------------|---------------------------------------------------------------------|--------------------|
|                          | Wood or fiber cement siding                                         |                    |
|                          | Furring or spacer strip                                             |                    |
|                          | Exterior rigid insulation (Foamular*<br>Extruded Polystyrene (XPS)) |                    |
|                          | EcoTouch* Pink* Fiberglass Insulation                               |                    |
|                          | Gypsum board