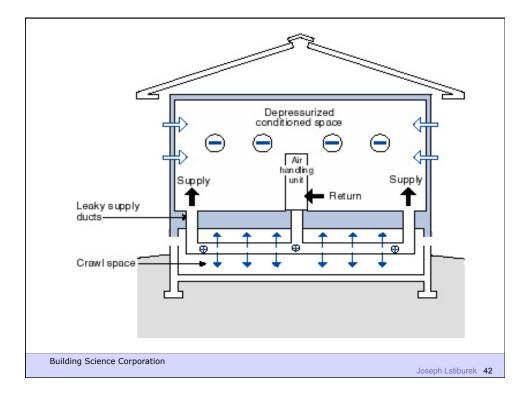

| HAM                          |                            |
|------------------------------|----------------------------|
|                              |                            |
|                              |                            |
| Building Science Corporation | Joseph Lstiburek <b>15</b> |







Service Partners

















































**Building Science 101** 





Building Science 101

|                          | NW N                                                                |                    |
|--------------------------|---------------------------------------------------------------------|--------------------|
|                          | Wood or fiber cement siding                                         |                    |
|                          | Furring or spacer strip                                             |                    |
|                          | Exterior rigid insulation (Foamular*<br>Extruded Polystyrene (XPS)) |                    |
|                          | EcoTouch* Pink* Fiberglass Insulation                               |                    |
|