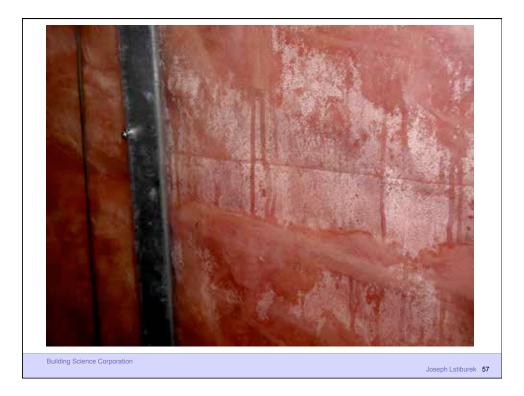

r*<br>Extruded Polystyrene (XPS)) |                    |
|                          | EcoTouch* Pink* Fiberglass Insulation                               |                    |
|                          | Gypsum board                                                        |                    |
|                          | Latex paint                                                         |                    |
|                          |                                                                     |                    |
|                          | Control of Condens<br>Surface Temperat<br>Assembly                  |                    |
| Building Science Corpora | ation                                                               | Joseph Lstiburek 4 |