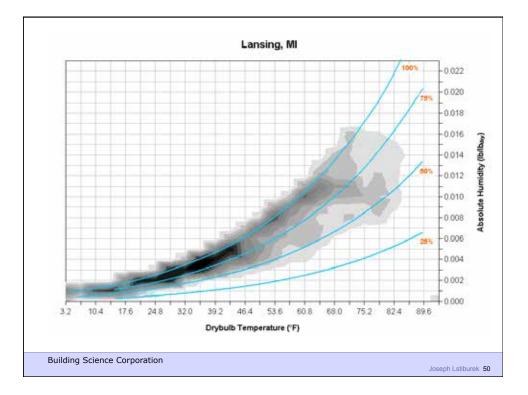

ation (Foamular*<br>Extruded Polystyrene (XPS)) |                    |
|                          | EcoTouch* Pink* Fiberglass Insulation                               |                    |
|                          | Gypsum board                                                        |                    |
|                          | Latex paint                                                         |                    |
|                          |                                                                     |                    |
|                          | Control of Condens<br>Surface Temperat<br>Assembly                  |                    |
| Building Science Corpora | ation                                                               | Joseph Lstiburek 4 |