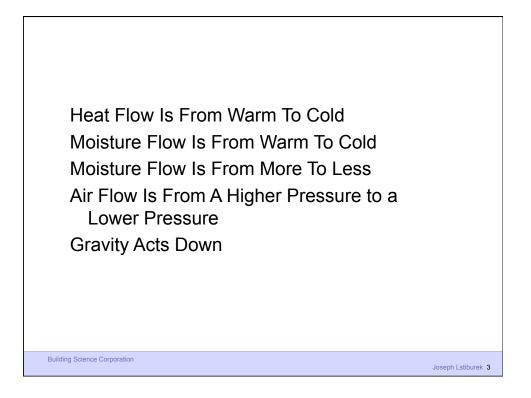

| HAM                          |                            |
|------------------------------|----------------------------|
|                              |                            |
|                              |                            |
| Building Science Corporation | Joseph Lstiburek <b>15</b> |







Service Partners

















































**Building Science 101** 





Building Science 101

|                          | NW N                                                                |                    |
|--------------------------|---------------------------------------------------------------------|--------------------|
|                          | Wood or fiber cement siding                                         |