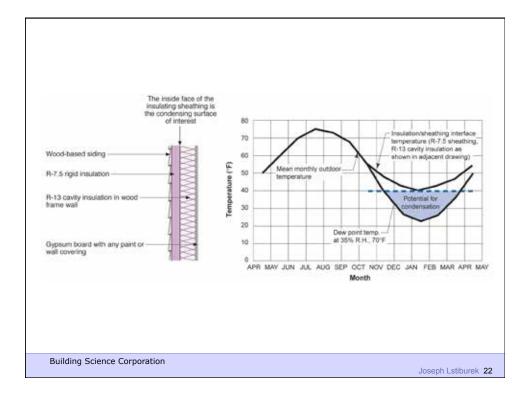

| HAM                          |                            |
|------------------------------|----------------------------|
|                              |                            |
|                              |                            |
| Building Science Corporation | Joseph Lstiburek <b>15</b> |







Service Partners

















































**Building Science 101** 





Building Science 101

|                          | NW N                                                                |                    |
|--------------------------|---------------------------------------------------------------------|--------------------|
|                          | Wood or fiber cement siding                                         |                    |
|                          | Furring or spacer strip                                             |                    |
|                          | Exterior rigid insulation (Foamular*<br>Extruded Polystyrene (XPS)) |                    |
|                          | EcoTouch* Pink* Fiberglass Insulation                               |