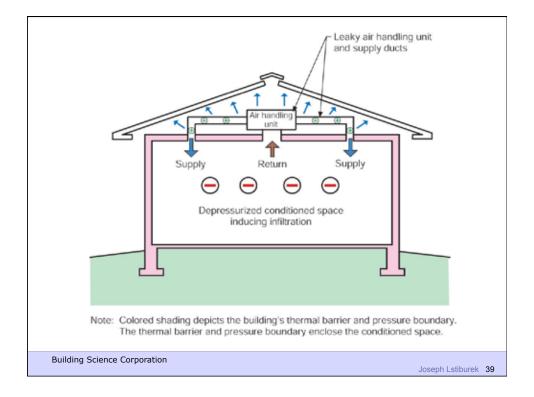

| HAM                          |                            |
|------------------------------|----------------------------|
|                              |                            |
|                              |                            |
| Building Science Corporation | Joseph Lstiburek <b>15</b> |