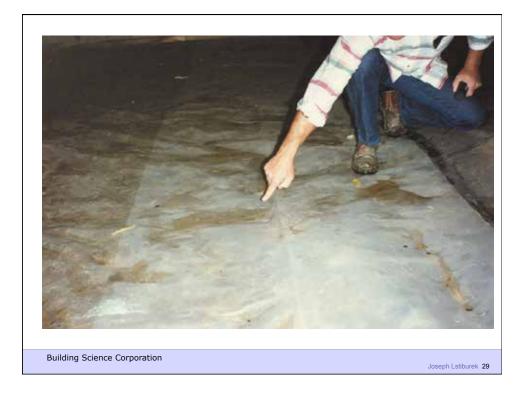

| HAM                          |                            |
|------------------------------|----------------------------|
|                              |                            |
|                              |                            |
| Building Science Corporation | Joseph Lstiburek <b>15</b> |







Service Partners

















































**Building Science 101** 





Building Science 101

|                          | NW N                                                                |                    |
|--------------------------|---------------------------------------------------------------------|--------------------|
|                          | Wood or fiber cement siding                                         |                    |
|                          | Furring or spacer strip                                             |                    |
|                          | Exterior rigid insulation (Foamular*<br>Extruded Polystyrene (XPS)) |                    |
|                          | EcoTouch* Pink* Fiberglass Insulation                               |                    |