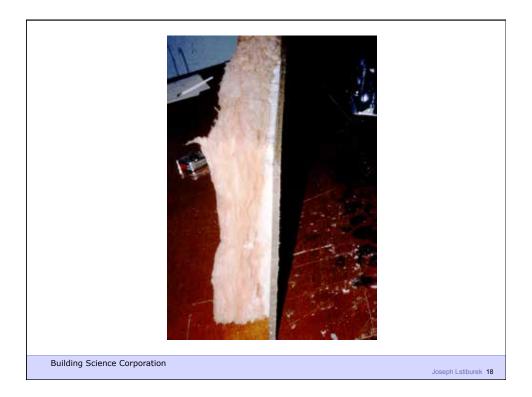

| HAM                          |                            |
|------------------------------|----------------------------|
|                              |                            |
|                              |                            |
| Building Science Corporation | Joseph Lstiburek <b>15</b> |







Service Partners

















































**Building Science 101** 





Building Science 101

|                          | NW N                                                                |                    |
|--------------------------|---------------------------------------------------------------------|--------------------|
|                          | Wood or fiber cement siding                                         |                    |
|                          | Furring or spacer strip                                             |                    |
|                          | Exterior rigid insulation (Foamular*<br>Extruded Polystyrene (XPS)) |                    |
|                          | EcoTouch* Pink* Fiberglass Insulation