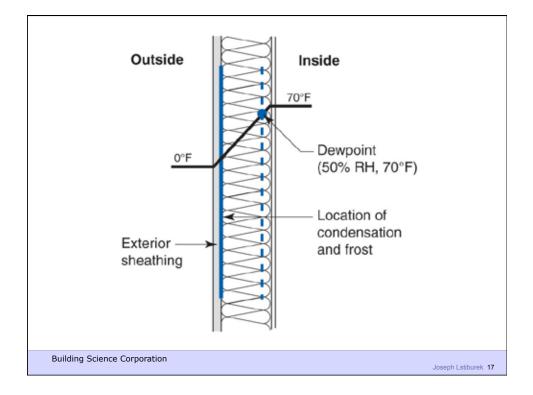

| HAM                          |                            |
|------------------------------|----------------------------|
|                              |                            |
|                              |                            |
| Building Science Corporation | Joseph Lstiburek <b>15</b> |







Service Partners

















































**Building Science 101** 





Building Science 101

|                          | NW N                                                                |                    |
|--------------------------|---------------------------------------------------------------------|--------------------|
|                          | Wood or fiber cement siding                                         |                    |
|                          | Furring or spacer strip                                             |                    |
|                          | Exterior rigid insulation (Foamular*<br>Extruded Polystyrene (XPS)) |                    |
|                          | EcoTouch* Pink* Fiberglass Insulation