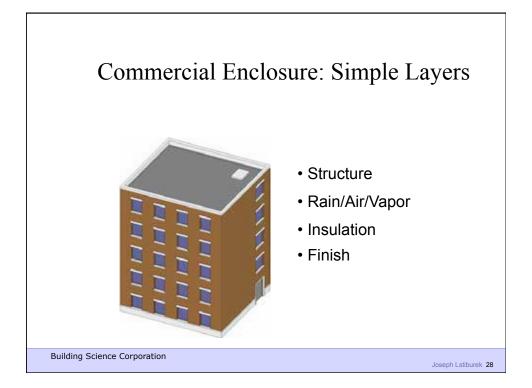

## A Building is an Environmental Separator

**Building Science Corporation** 

Joseph Lstiburek 3

- Control heat flow
- Control airflow
- Control water vapor flow
- Control rain
- Control ground water
- Control light and solar radiation
- Control noise and vibrations
- Control contaminants, environmental hazards and odors
- Control insects, rodents and vermin
- Control fire
- Provide strength and rigidity
- Be durable
- Be aesthetically pleasing
- Be economical