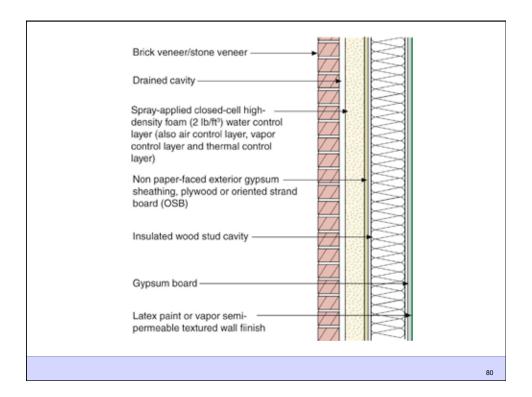

**Building Science Corporation** 

Water Control Layer Air Control Layer Vapor Control Layer Thermal Control Layer

**Building Science Corporation** 

Joseph Lstiburek 35

Building Science Corporation

Building Science Corporation