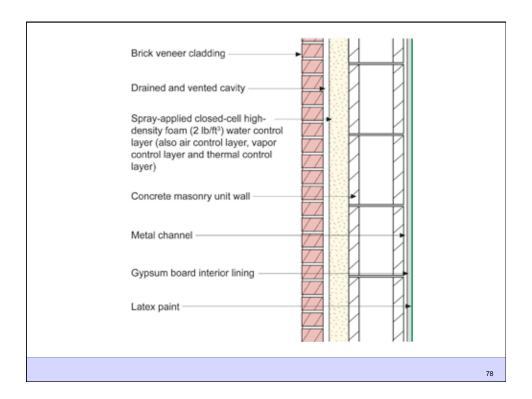

**Building Science Corporation** 

Water Control Layer Air Control Layer Vapor Control Layer Thermal Control Layer

**Building Science Corporation** 

Joseph Lstiburek 35

Building Science Corporation

Building Science Corporation