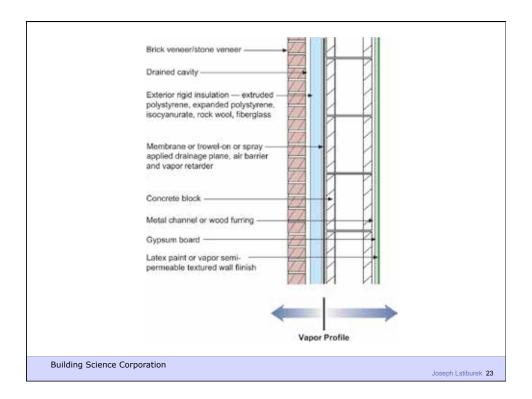

**Building Science Corporation** 

Water Control Layer Air Control Layer Vapor Control Layer Thermal Control Layer

**Building Science Corporation** 

Joseph Lstiburek 35

Building Science Corporation

Building Science Corporation