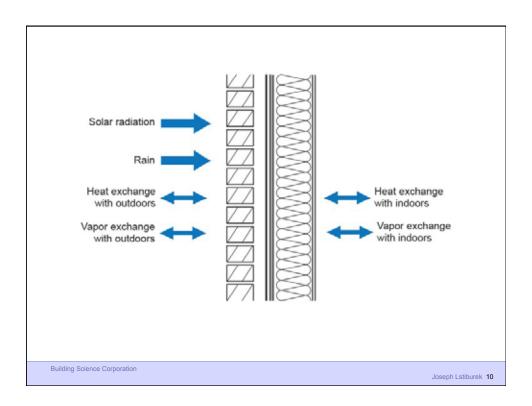

- Control rain
- Control ground water
- Control light and solar radiation
- Control noise and vibrations
- Control contaminants, environmental hazards and odors
- Control insects, rodents and vermin
- Control fire
- Provide strength and rigidity
- Be durable
- Be aesthetically pleasing
- Be economical

**Building Science Corporation** 

2<sup>nd</sup> Law of Thermodynamics

**Building Science Corporation** 

Joseph Lstiburek 5

In an isolated system, a process can occur only if it increases the total entropy of the system

**Rudolf Clausius** 

**Building Science Corporation** 

Heat Flow Is From Warm To Cold
Moisture Flow Is From Warm To Cold
Moisture Flow Is From More To Less
Air Flow Is From A Higher Pressure to a
Lower Pressure
Gravity Acts Down

**Building Science Corporation** 







Water Control Layer Air Control Layer Vapor Control Layer Thermal Control Layer

**Building Science Corporation** 

















































Joseph Lstiburek 35



Building Science Corporation



Building Science Corporation

Joseph Lstiburek 37



Building Science Corporation























Joseph Lstiburek 49

25 of 59





















Joseph Lstiburek 59



Joseph Lstiburek – HVAC 60









64















Joseph Lstiburek 71



Building Science Corporation



Building Science Corporation

Joseph Lstiburek 73



Building Science Corporation























Joseph Lstiburek 85

































Building Science Corporation

Joseph Lstiburek 101



Building Science Corporation























Building Science Corporatio