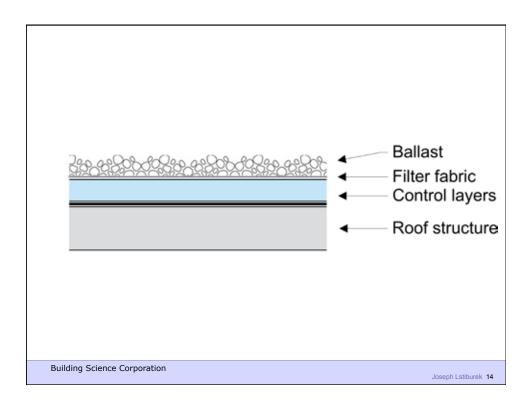

nants, environmental hazards and odors
- Control insects, rodents and vermin
- Control fire
- Provide strength and rigidity
- Be durable
- Be aesthetically pleasing
- Be economical

**Building Science Corporation** 

2<sup>nd</sup> Law of Thermodynamics

**Building Science Corporation** 

Joseph Lstiburek 5

In an isolated system, a process can occur only if it increases the total entropy of the system

**Rudolf Clausius** 

**Building Science Corporation** 

Heat Flow Is From Warm To Cold
Moisture Flow Is From Warm To Cold
Moisture Flow Is From More To Less
Air Flow Is From A Higher Pressure to a
Lower Pressure
Gravity Acts Down

**Building Science Corporation** 







Water Control Layer Air Control Layer Vapor Control Layer Thermal Control Layer

**Building Science Corporation** 

















































Joseph Lstiburek 35



Building Science Corporation



Building Science Corporation

Joseph Lstiburek 37



Building Science Corporation























Joseph Lstiburek 49

25 of 59





















Joseph Lstiburek 59



Joseph Lstiburek – HVAC 60









64















Joseph Lstiburek 71



Building Science Corporation



Building Science Corporation

Joseph Lstiburek 73



Building Science Corporation























Joseph Lstiburek 85

































Building Science Corporation

Joseph Lstiburek 101



Building Science Corporation























Building Science Corporation