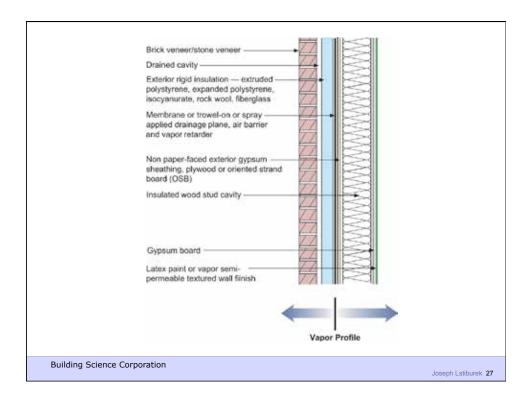

**Building Science Corporation** 

Water Control Layer Air Control Layer Vapor Control Layer Thermal Control Layer

**Building Science Corporation** 

Joseph Lstiburek 35

Building Science Corporation

Building Science Corporation