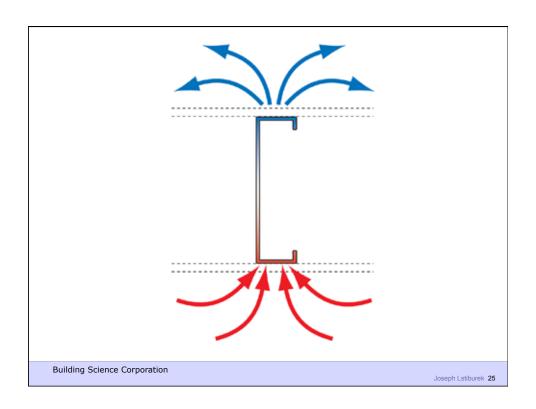

azards and odors
- Control insects, rodents and vermin
- Control fire
- Provide strength and rigidity
- Be durable
- Be aesthetically pleasing
- Be economical

**Building Science Corporation** 

2<sup>nd</sup> Law of Thermodynamics

**Building Science Corporation** 

Joseph Lstiburek 5

In an isolated system, a process can occur only if it increases the total entropy of the system

**Rudolf Clausius** 

**Building Science Corporation** 

Heat Flow Is From Warm To Cold
Moisture Flow Is From Warm To Cold
Moisture Flow Is From More To Less
Air Flow Is From A Higher Pressure to a
Lower Pressure
Gravity Acts Down

**Building Science Corporation** 







Water Control Layer Air Control Layer Vapor Control Layer Thermal Control Layer

**Building Science Corporation** 

















































Joseph Lstiburek 35



Building Science Corporation



Building Science Corporation

Joseph Lstiburek 37



Building Science Corporation























Joseph Lstiburek 49

25 of 59





















Joseph Lstiburek 59



Joseph Lstiburek – HVAC 60









64















Joseph Lstiburek 71



Building Science Corporation



Building Science Corporation

Joseph Lstiburek 73



Building Science Corporation























Joseph Lstiburek 85

































Building Science Corporation

Joseph Lstiburek 101



Building Science Corporation























Building Science Corporation