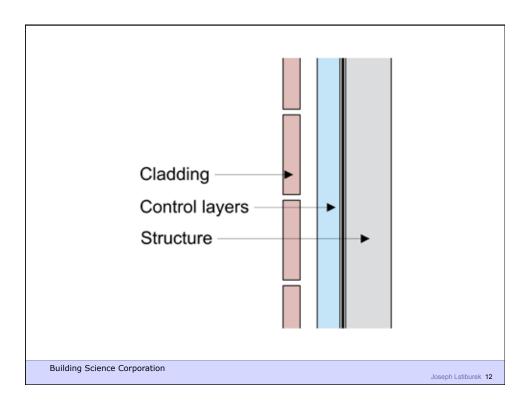

taminants, environmental hazards and odors
- Control insects, rodents and vermin
- Control fire
- Provide strength and rigidity
- Be durable
- Be aesthetically pleasing
- Be economical

**Building Science Corporation** 

2<sup>nd</sup> Law of Thermodynamics

**Building Science Corporation** 

Joseph Lstiburek 5

In an isolated system, a process can occur only if it increases the total entropy of the system

**Rudolf Clausius** 

**Building Science Corporation** 

Heat Flow Is From Warm To Cold
Moisture Flow Is From Warm To Cold
Moisture Flow Is From More To Less
Air Flow Is From A Higher Pressure to a
Lower Pressure
Gravity Acts Down

**Building Science Corporation** 







Water Control Layer Air Control Layer Vapor Control Layer Thermal Control Layer

**Building Science Corporation** 

















































Joseph Lstiburek 35



Building Science Corporation



Building Science Corporation

Joseph Lstiburek 37



Building Science Corporation























Joseph Lstiburek 49

25 of 59





















Joseph Lstiburek 59



Joseph Lstiburek – HVAC 60









64















Joseph Lstiburek 71



Building Science Corporation



Building Science Corporation

Joseph Lstiburek 73



Building Science Corporation























Joseph Lstiburek 85

































Building Science Corporation

Joseph Lstiburek 101



Building Science Corporation























Building Science Corporation