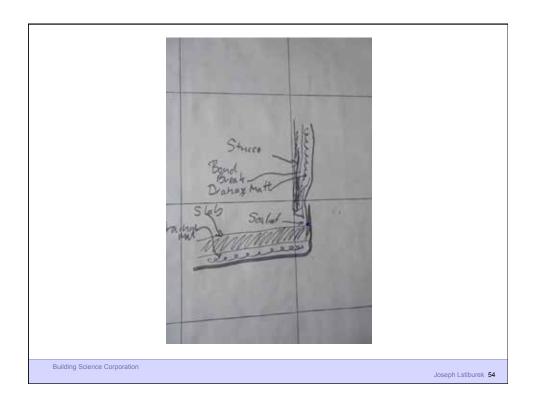

modynamics

**Building Science Corporation** 

Joseph Lstiburek 5

In an isolated system, a process can occur only if it increases the total entropy of the system

**Rudolf Clausius** 

**Building Science Corporation** 

Heat Flow Is From Warm To Cold
Moisture Flow Is From Warm To Cold
Moisture Flow Is From More To Less
Air Flow Is From A Higher Pressure to a
Lower Pressure
Gravity Acts Down

**Building Science Corporation** 







Water Control Layer Air Control Layer Vapor Control Layer Thermal Control Layer

**Building Science Corporation** 

















































Joseph Lstiburek 35



Building Science Corporation



Building Science Corporation

Joseph Lstiburek 37



Building Science Corporation























Joseph Lstiburek 49

25 of 59





















Joseph Lstiburek 59



Joseph Lstiburek – HVAC 60









64















Joseph Lstiburek 71



Building Science Corporation



Building Science Corporation

Joseph Lstiburek 73



Building Science Corporation























Joseph Lstiburek 85

































Building Science Corporation

Joseph Lstiburek 101



Building Science Corporation























Building Science Corporation