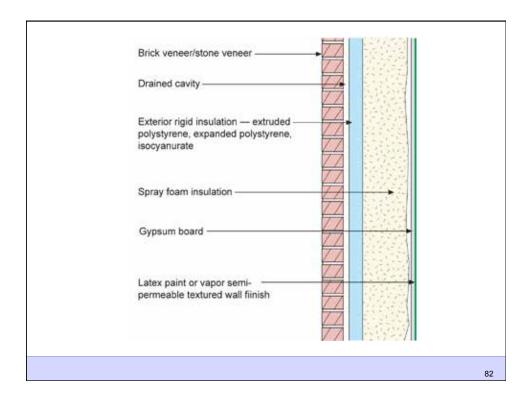

**Building Science Corporation** 

Water Control Layer Air Control Layer Vapor Control Layer Thermal Control Layer

**Building Science Corporation** 

Joseph Lstiburek 35

Building Science Corporation

Building Science Corporation