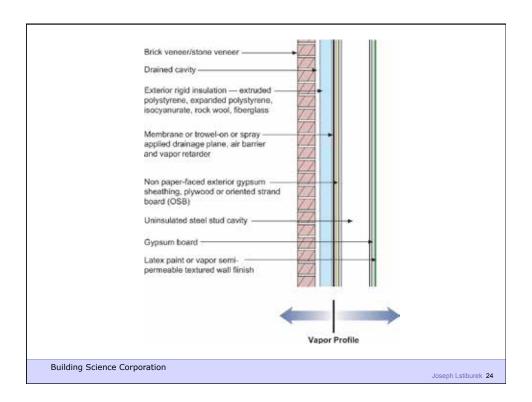

**Building Science Corporation** 

Water Control Layer Air Control Layer Vapor Control Layer Thermal Control Layer

**Building Science Corporation** 

Joseph Lstiburek 35

Building Science Corporation

Building Science Corporation