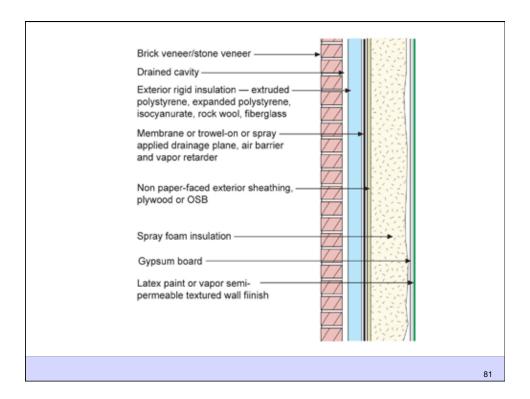

**Building Science Corporation** 

Water Control Layer Air Control Layer Vapor Control Layer Thermal Control Layer

**Building Science Corporation** 

Joseph Lstiburek 35

Building Science Corporation

Building Science Corporation