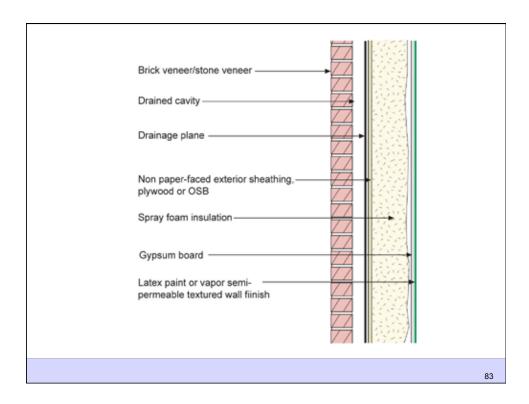

**Building Science Corporation** 

Water Control Layer Air Control Layer Vapor Control Layer Thermal Control Layer

**Building Science Corporation** 

Joseph Lstiburek 35

Building Science Corporation

Building Science Corporation