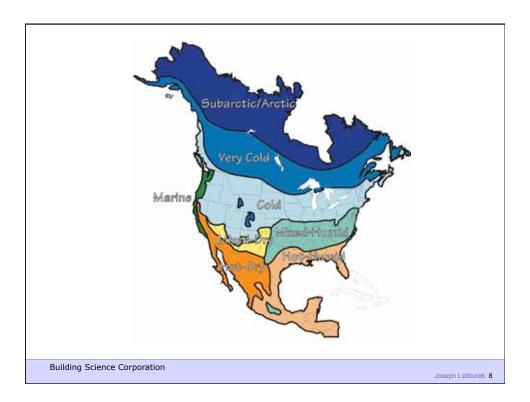

low
- Control rain
- Control ground water
- Control light and solar radiation
- Control noise and vibrations
- Control contaminants, environmental hazards and odors
- Control insects, rodents and vermin
- Control fire
- Provide strength and rigidity
- Be durable
- Be aesthetically pleasing
- Be economical

**Building Science Corporation** 

2<sup>nd</sup> Law of Thermodynamics

**Building Science Corporation** 

Joseph Lstiburek 5

In an isolated system, a process can occur only if it increases the total entropy of the system

**Rudolf Clausius** 

**Building Science Corporation** 

Heat Flow Is From Warm To Cold
Moisture Flow Is From Warm To Cold
Moisture Flow Is From More To Less
Air Flow Is From A Higher Pressure to a
Lower Pressure
Gravity Acts Down

**Building Science Corporation** 







Water Control Layer Air Control Layer Vapor Control Layer Thermal Control Layer

**Building Science Corporation** 

















































Joseph Lstiburek 35



Building Science Corporation



Building Science Corporation

Joseph Lstiburek 37



Building Science Corporation























Joseph Lstiburek 49

25 of 59





















Joseph Lstiburek 59



Joseph Lstiburek – HVAC 60









64















Joseph Lstiburek 71



Building Science Corporation



Building Science Corporation

Joseph Lstiburek 73



Building Science Corporation























Joseph Lstiburek 85

































Building Science Corporation

Joseph Lstiburek 101



Building Science Corporation























Building Science Corpor