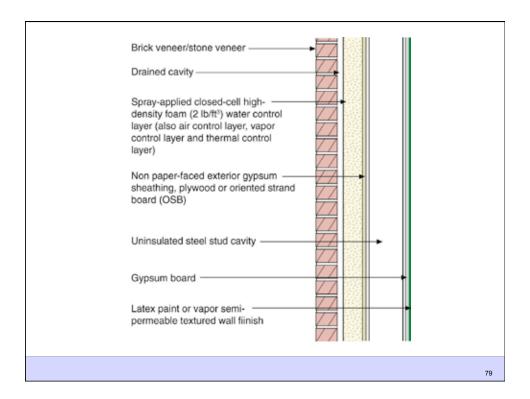

**Building Science Corporation** 

Water Control Layer Air Control Layer Vapor Control Layer Thermal Control Layer

**Building Science Corporation** 

Joseph Lstiburek 35

Building Science Corporation

Building Science Corporation