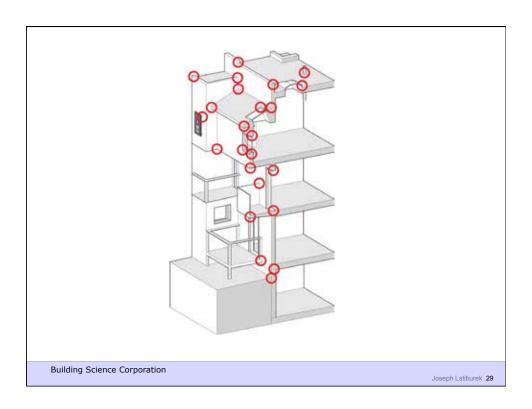

## A Building is an Environmental Separator

**Building Science Corporation** 

Joseph Lstiburek 3

- Control heat flow
- Control airflow
- Control water vapor flow
- Control rain
- Control ground water
- Control light and solar radiation
- Control noise and vibrations
- Control contaminants, environmental hazards and odors
- Control insects, rodents and vermin
- Control fire
- Provide strength and rigidity
- Be durable
- Be aesthetically pleasing
- Be economical