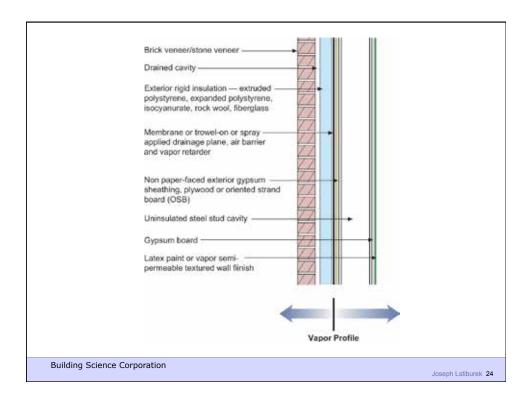

Water Control Layer Air Control Layer Vapor Control Layer Thermal Control Layer

**Building Science Corporation** 

Building Science Corporation

Joseph Lstiburek 33

Building Science Corporation

Building Science Corporation