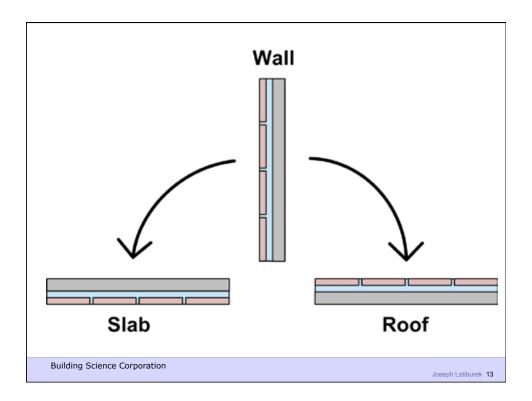

g
- Be economical

**Building Science Corporation** 

Zeroth Law – A=B and B=C therefore A=C First Law - Conservation of Energy Second Law - Entropy Third Law – Absolute Zero

**Building Science Corporation** 

Joseph Lstiburek 5

2<sup>nd</sup> Law of Thermodynamics

**Building Science Corporation** 

In an isolated system, a process can occur only if it increases the total entropy of the system

**Rudolf Clausius** 

Building Science Corporation

Joseph Lstiburek 7

Heat Flow Is From Warm To Cold
Moisture Flow Is From Warm To Cold
Moisture Flow Is From More To Less
Air Flow Is From A Higher Pressure to a
Lower Pressure
Gravity Acts Down

Building Science Corporation





Water Control Layer Air Control Layer Vapor Control Layer Thermal Control Layer

**Building Science Corporation** 













































Building Science Corporation

Joseph Lstiburek 33



Building Science Corporation

Building Science Corporation











































































Building Science Corporation

Joseph Lstiburek 71



Building Science Corporation