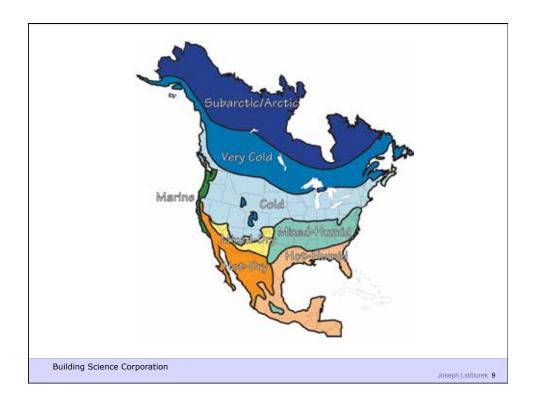

Control insects, rodents and vermin
- Control fire
- Provide strength and rigidity
- Be durable
- Be aesthetically pleasing
- Be economical

**Building Science Corporation** 

Zeroth Law – A=B and B=C therefore A=C First Law - Conservation of Energy Second Law - Entropy Third Law – Absolute Zero

**Building Science Corporation** 

Joseph Lstiburek 5

2<sup>nd</sup> Law of Thermodynamics

**Building Science Corporation** 

In an isolated system, a process can occur only if it increases the total entropy of the system

**Rudolf Clausius** 

Building Science Corporation

Joseph Lstiburek 7

Heat Flow Is From Warm To Cold
Moisture Flow Is From Warm To Cold
Moisture Flow Is From More To Less
Air Flow Is From A Higher Pressure to a
Lower Pressure
Gravity Acts Down

Building Science Corporation





Water Control Layer Air Control Layer Vapor Control Layer Thermal Control Layer

**Building Science Corporation** 













































Building Science Corporation

Joseph Lstiburek 33



Building Science Corporation

Building Science Corporation











































































Building Science Corporation

Joseph Lstiburek 71



Building Science Corporation