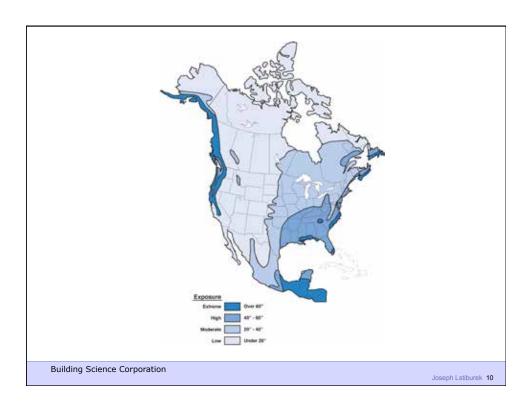

ntrol insects, rodents and vermin
- Control fire
- Provide strength and rigidity
- Be durable
- Be aesthetically pleasing
- Be economical

**Building Science Corporation** 

Zeroth Law – A=B and B=C therefore A=C First Law - Conservation of Energy Second Law - Entropy Third Law – Absolute Zero

**Building Science Corporation** 

Joseph Lstiburek 5

2<sup>nd</sup> Law of Thermodynamics

**Building Science Corporation** 

In an isolated system, a process can occur only if it increases the total entropy of the system

**Rudolf Clausius** 

Building Science Corporation

Joseph Lstiburek 7

Heat Flow Is From Warm To Cold
Moisture Flow Is From Warm To Cold
Moisture Flow Is From More To Less
Air Flow Is From A Higher Pressure to a
Lower Pressure
Gravity Acts Down

Building Science Corporation





Water Control Layer Air Control Layer Vapor Control Layer Thermal Control Layer

**Building Science Corporation** 













































Building Science Corporation

Joseph Lstiburek 33



Building Science Corporation

Building Science Corporation











































































Building Science Corporation

Joseph Lstiburek 71



Building Science Corporation