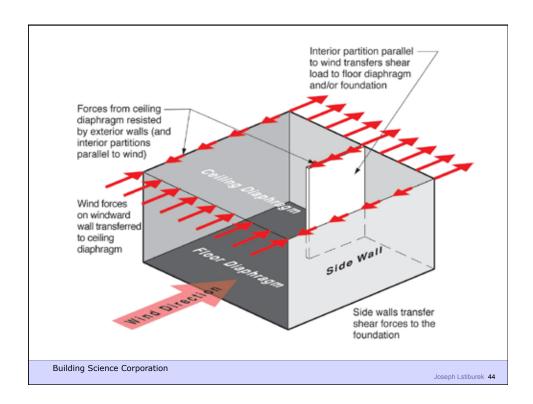

## A Building is an Environmental Separator

**Building Science Corporation** 

Joseph Lstiburek 3

- Control heat flow
- Control airflow
- Control water vapor flow
- Control rain
- Control ground water
- Control light and solar radiation
- Control noise and vibrations
- Control contaminants, environmental hazards and odors
- Control insects, rodents and vermin
- Control fire
- Provide strength and rigidity
- Be durable
- Be aesthetically pleasing
- Be economical