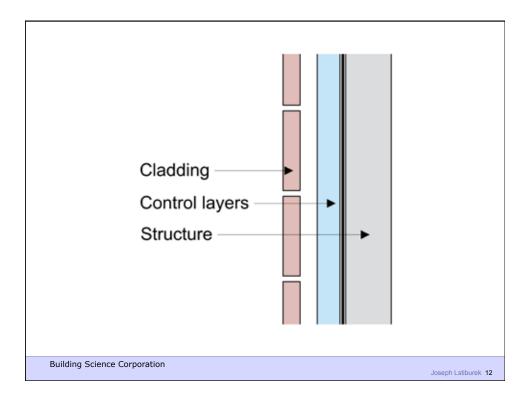

Water Control Layer Air Control Layer Vapor Control Layer Thermal Control Layer

**Building Science Corporation** 

Building Science Corporation

Joseph Lstiburek 33

Building Science Corporation

Building Science Corporation