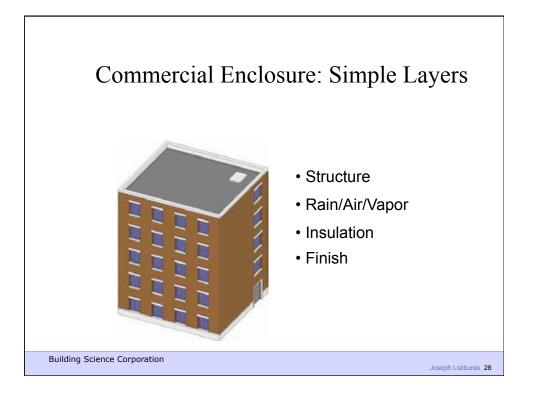

| Brick veneer/stone veneer<br>Drained cavity<br>Spray-applied closed-cell high-<br>density foam (2 lb/ft <sup>9</sup> ) water control<br>layer (also air control layer, vapor<br>control layer and thermal control<br>layer)<br>Non paper-faced exterior gypsum<br>sheathing, plywood or oriented strand<br>board (OSB)<br>Insulated wood stud cavity<br>Gypsum board |   |
|----------------------------------------------------------------------------------------------------------------------------------------------------------------------------------------------------------------------------------------------------------------------------------------------------------------------------------------