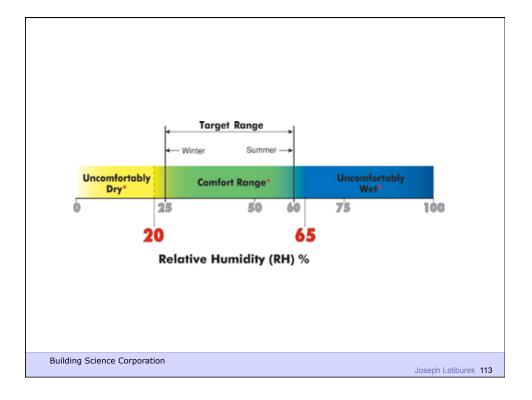

permeable textured wall fiinish |    |
|----------------------------------------------------------------------------------------------------------------------------------------------------------------------------------------------------------------------------------|----|
| Latex paint or vapor semi-<br>permeable textured wall fiinish                                                                                                                                                                    |    |
|                                                                                                                                                                                                                                  | 83 |























































































































IDI Distributors