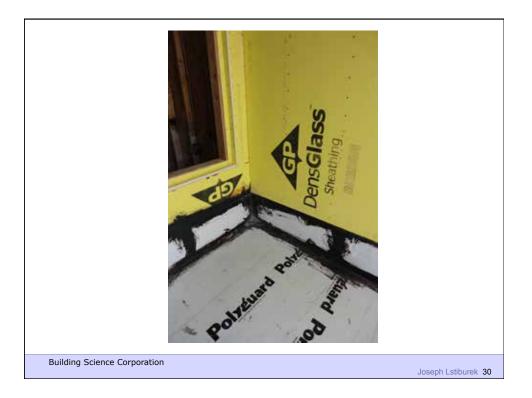

| Brick veneer/stone veneer<br>Drained cavity<br>Spray-applied closed-cell high-<br>density foam (2 lb/ft <sup>9</sup> ) water control<br>layer (also air control layer, vapor<br>control layer and thermal control<br>layer)<br>Non paper-faced exterior gypsum<br>sheathing, plywood or oriented strand<br>board (OSB)<br>Insulated wood stud cavity<br>Gypsum board |   |
|----------------------------------------------------------------------------------------------------------------------------------------------------------------------------------------------------------------------------------------------------------------------------------------------------------------------------------------------------------------------|---|
| 80                                                                                                                                                                                                                                                                                                                                                                   | 1 |