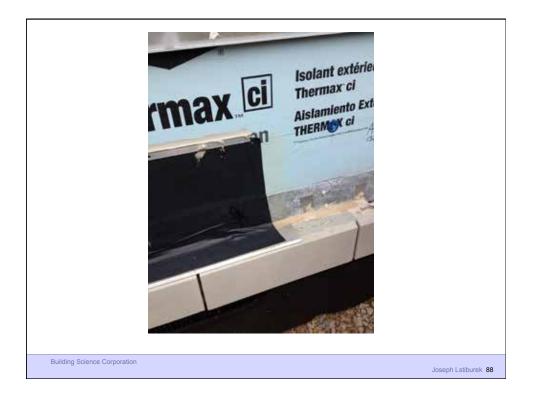

| Brick veneer/stone veneer<br>Drained cavity<br>Spray-applied closed-cell high-<br>density foam (2 lb/ft <sup>9</sup> ) water control<br>layer (also air control layer, vapor<br>control layer and thermal control<br>layer)<br>Non paper-faced exterior gypsum<br>sheathing, plywood or oriented strand<br>board (OSB)<br>Insulated wood stud cavity<br>Gypsum board |   |
|----------------------------------------------------------------------------------------------------------------------------------------------------------------------------------------------------------------------------------------------------------------------------------------------------------------------------------------------------------------------|---|
| 80                                                                                                                                                                                                                                                                                                                                                                   | 1 |