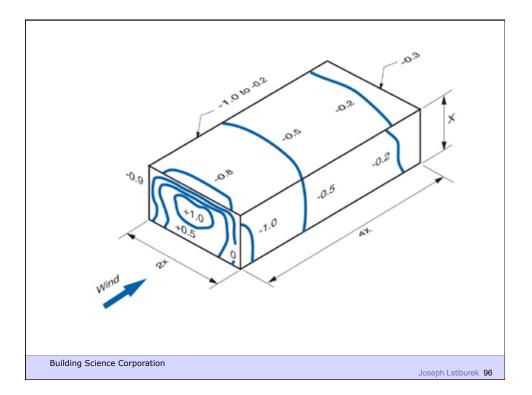

| Brick veneer/stone veneer<br>Drained cavity<br>Spray-applied closed-cell high-<br>density foam (2 lb/ft <sup>9</sup> ) water control<br>layer (also air control layer, vapor<br>control layer and thermal control<br>layer)<br>Non paper-faced exterior gypsum<br>sheathing, plywood or oriented strand<br>board (OSB)<br>Insulated wood stud cavity<br>Gypsum board |   |
|----------------------------------------------------------------------------------------------------------------------------------------------------------------------------------------------------------------------------------------------------------------------------------------------------------------------------------------------------------------------|---|
| 80                                                                                                                                                                                                                                                                                                                                                                   | 1 |

| Brick veneer/stone veneer                                                                  |  |  |
|--------------------------------------------------------------------------------------------|--|--|
| Drained cavity                                                                             |  |  |
| Exterior rigid insulation — extruded<br>polystyrene, expanded polystyrene,<br>isocyanurate |  |  |
| Spray foam insulation — 2                                                                  |  |  |
| Gypsum board                                                                               |  |  |
| Latex paint or vapor semi-<br>permeable textured wall fiinish                              |  |  |

| Brick veneer/stone veneer<br>Drained cavity<br>Drainage plane<br>Non paper-faced exterior sheathing,<br>plywood or OSB<br>Spray foam insulation<br>Gypsum board<br>Latex paint or vapor semi-<br>permeable textured wall fiinish |    |
|----------------------------------------------------------------------------------------------------------------------------------------------------------------------------------------------------------------------------------|----|
| Latex paint or vapor semi-<br>permeable textured wall fiinish                                                                                                                                                                    |    |
|                                                                                                                                                                                                                                  | 83 |