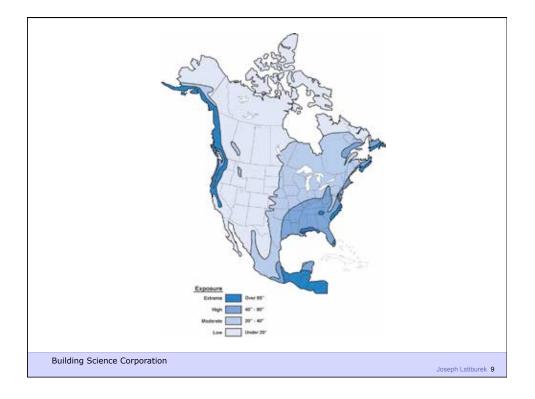

| Brick veneer/stone veneer<br>Drained cavity<br>Spray-applied closed-cell high-<br>density foam (2 lb/ft <sup>9</sup> ) water control<br>layer (also air control layer, vapor<br>control layer and thermal control<br>layer)<br>Non paper-faced exterior gypsum<br>sheathing, plywood or oriented strand<br>board (OSB)<br>Insulated wood stud cavity<br>Gypsum board |   |
|--------------------------------------------------------------------------------------------------------------------------------------------------------------------------------------------------------------------------------------------------------------------------------------------------