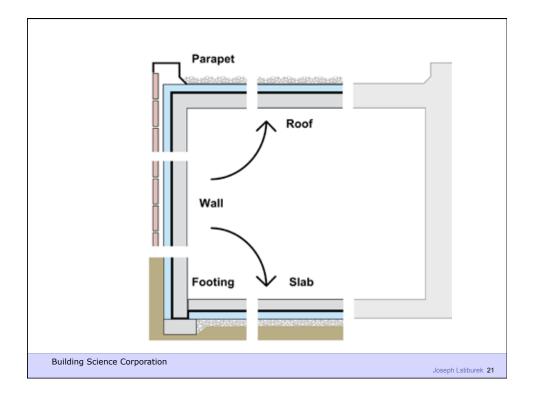

| Brick veneer/stone veneer<br>Drained cavity<br>Spray-applied closed-cell high-<br>density foam (2 lb/ft <sup>9</sup> ) water control<br>layer (also air control layer, vapor<br>control layer and thermal control<br>layer)<br>Non paper-faced exterior gypsum<br>sheathing, plywood or oriented strand<br>board (OSB)<br>Insulated wood stud cavity<br>Gypsum board |   |
|----------------------------------------------------------------------------------------------------------------------------------------------------------------------------------------------------------------------------------------------------------------------------------------------------------------------------------------------------------------------|---|
| 80                                                                                                                                                                                                                                                                                                                                                                   | 1 |

| Brick veneer/stone veneer                                                                  |  |  |
|--------------------------------------------------------------------------------------------|--|--|
| Drained cavity                                                                             |  |  |
| Exterior rigid insulation — extruded<br>polystyrene, expanded polystyrene,<br>isocyanurate |  |  |
| Spray foam insulation — 2                                                                  |  |  |
| Gypsum board                                                                               |  |  |
| Latex paint or vapor semi-<br>permeable textured wall fiinish                              |  |  |

| Brick veneer/stone veneer<br>Drained cavity<br>Drainage plane<br>Non paper-faced exterior sheathing,<br>plywood or OSB<br>Spray foam insulation<br>Gypsum board<br>Latex paint or vapor semi-<br>permeable textured wall fiinish |    |
|----------------------------------------------------------------------------------------------------------------------------------------------------------------------------------------------------------------------------------|----|
| Latex paint or vapor semi-<br>permeable textured wall fiinish                                                                                                                                                                    |    |
|                                                                                                                                                                                                                                  | 83 |