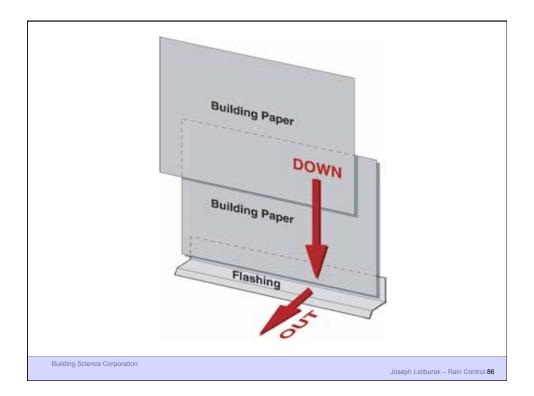

| Brick veneer/stone veneer<br>Drained cavity<br>Spray-applied closed-cell high-<br>density foam (2 lb/ft <sup>9</sup> ) water control<br>layer (also air control layer, vapor<br>control layer and thermal control<br>layer)<br>Non paper-faced exterior gypsum<br>sheathing, plywood or oriented strand<br>board (OSB)<br>Insulated wood stud cavity<br>Gypsum board |   |
|----------------------------------------------------------------------------------------------------------------------------------------------------------------------------------------------------------------------------------------------------------------------------------------------------------------------------------------------------------------------|---|
| 80                                                                                                                                                                                                                                                                                                                                                                   | 1 |