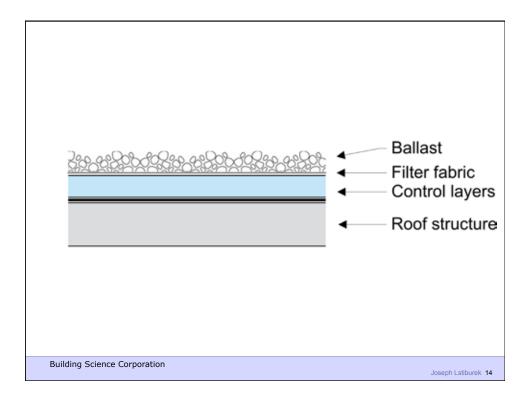

| Brick veneer/stone veneer<br>Drained cavity<br>Spray-applied closed-cell high-<br>density foam (2 lb/ft <sup>9</sup> ) water control<br>layer (also air control layer, vapor<br>control layer and thermal control<br>layer)<br>Non paper-faced exterior gypsum<br>sheathing, plywood or oriented strand<br>board (OSB)<br>Insulated wood stud cavity<br>Gypsum board |   |
|----------------------------------------------------------------------------------------------------------------------------------------------------------------------------------------------------------------------------------------------------------------------------------------------------------------------------------------------------------------------|---|
| 80                                                                                                                                                                                                                                                                                                                                                                   | 1 |