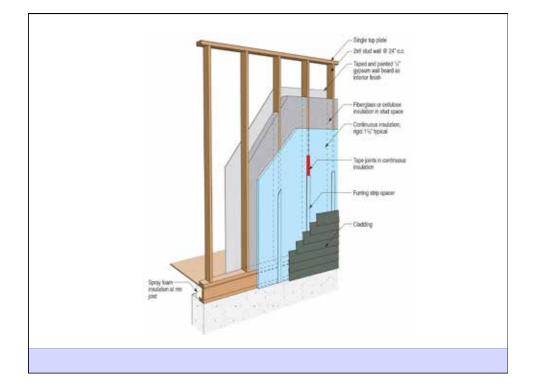

| Brick veneer/stone veneer<br>Drained cavity<br>Spray-applied closed-cell high-<br>density foam (2 lb/ft <sup>9</sup> ) water control<br>layer (also air control layer, vapor<br>control layer and thermal control<br>layer)<br>Non paper-faced exterior gypsum<br>sheathing, plywood or oriented strand<br>board (OSB)<br>Insulated wood stud cavity<br>Gypsum board |   |
|----------------------------------------------------------------------------------------------------------------------------------------------------------------------------------------------------------------------------------------------------------------------------------------------------------------------------------------------------------------------|---|
| 80