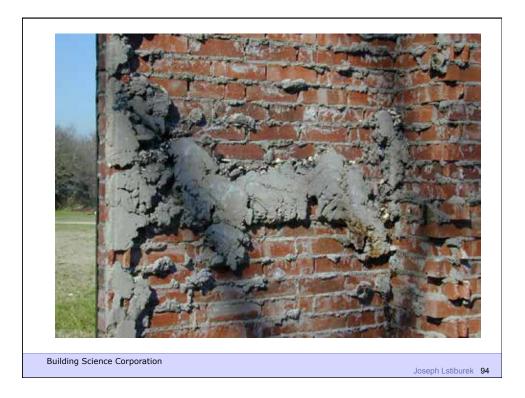

| Brick veneer/stone veneer<br>Drained cavity<br>Spray-applied closed-cell high-<br>density foam (2 lb/ft <sup>9</sup> ) water control<br>layer (also air control layer, vapor<br>control layer and thermal control<br>layer)<br>Non paper-faced exterior gypsum<br>sheathing, plywood or oriented strand<br>board (OSB)<br>Insulated wood stud cavity<br>Gypsum board |   |
|----------------------------------------------------------------------------------------------------------------------------------------------------------------------------------------------------------------------------------------------------------------------------------------------------------------------------------------------------------------------|---|
| 80                                                                                                                                                                                                                                                                                                                                                                   | 1 |

| Brick veneer/stone veneer                                                                  |  |  |
|--------------------------------------------------------------------------------------------|--|--|
| Drained cavity                                                                             |  |  |
| Exterior rigid insulation — extruded<br>polystyrene, expanded polystyrene,<br>isocyanurate |  |  |
| Spray foam insulation — 2                                                                  |  |  |
| Gypsum board                                                                               |  |  |
| Latex paint or vapor semi-<br>permeable textured wall fiinish                              |  |  |

| Brick veneer/stone veneer<br>Drained cavity<br>Drainage plane<br>Non paper-faced exterior sheathing,<br>plywood or OSB<br>Spray foam insulation<br>Gypsum board<br>Latex paint or vapor semi-<br>permeable textured wall fiinish |    |
|----------------------------------------------------------------------------------------------------------------------------------------------------------------------------------------------------------------------------------|----|
| Latex paint or vapor semi-<br>permeable textured wall fiinish                                                                                                                                                                    |    |
|                                                                                                                                                                                                                                  | 83 |