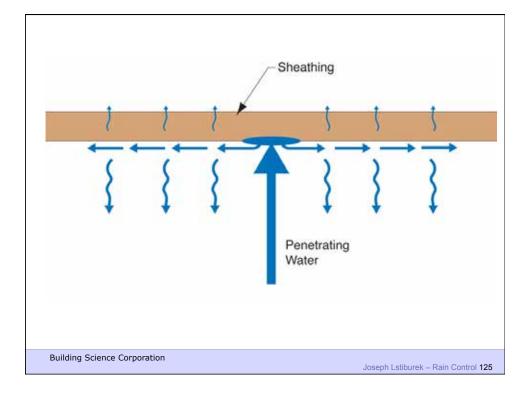

fiinish |    |
|----------------------------------------------------------------------------------------------------------------------------------------------------------------------------------------------------------------------------------|----|
| Latex paint or vapor semi-<br>permeable textured wall fiinish                                                                                                                                                                    |    |
|                                                                                                                                                                                                                                  | 83 |























































































































IDI Distributors