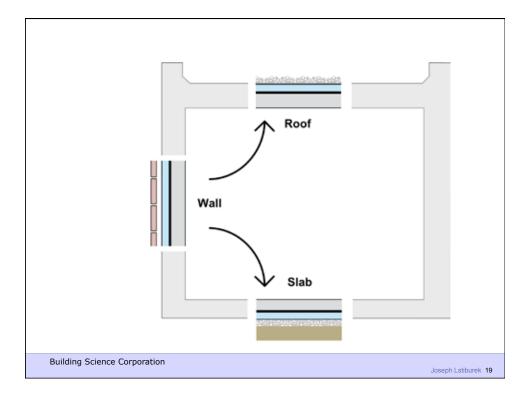

| Brick veneer/stone veneer<br>Drained cavity<br>Spray-applied closed-cell high-<br>density foam (2 lb/ft <sup>9</sup> ) water control<br>layer (also air control layer, vapor<br>control layer and thermal control<br>layer)<br>Non paper-faced exterior gypsum<br>sheathing, plywood or oriented strand<br>board (OSB)<br>Insulated wood stud cavity<br>Gypsum board |   |
|----------------------------------------------------------------------------------------------------------------------------------------------------------------------------------------------------------------------------------------------------------------------------------------------------------------------------------------------------------------------|---|
| 80                                                                                                                                                                                                                                                                                                                                                                   | 1 |

| Brick veneer/stone veneer                                                                  |  |  |
|--------------------------------------------------------------------------------------------|--|--|
| Drained cavity                                                                             |  |  |
| Exterior rigid insulation — extruded<br>polystyrene, expanded polystyrene,<br>isocyanurate |  |  |
| Spray foam insulation — 2                                                                  |  |  |
| Gypsum board                                                                               |  |  |
| Latex paint or vapor semi-<br>permeable textured wall fiinish                              |  |  |

| Brick veneer/stone veneer<br>Drained cavity<br>Drainage plane<br>Non paper-faced exterior sheathing,<br>plywood or OSB<br>Spray foam insulation<br>Gypsum board<br>Latex paint or vapor semi-<br>permeable textured wall fiinish |    |
|----------------------------------------------------------------------------------------------------------------------------------------------------------------------------------------------------------------------------------|----|
| Latex paint or vapor semi-<br>permeable textured wall fiinish                                                                                                                                                                    |    |
|                                                                                                                                                                                                                                  | 83 |