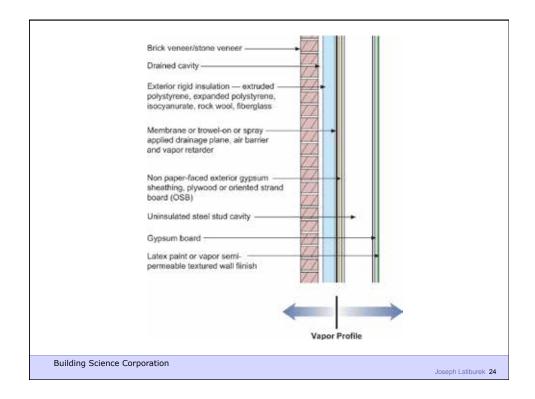

| Brick veneer/stone veneer<br>Drained cavity<br>Spray-applied closed-cell high-<br>density foam (2 lb/ft <sup>9</sup> ) water control<br>layer (also air control layer, vapor<br>control layer and thermal control<br>layer)<br>Non paper-faced exterior gypsum<br>sheathing, plywood or oriented strand<br>board (OSB)<br>Insulated wood stud cavity<br>Gypsum board |   |
|--------------------------------------------------------------------------------------------------------------------------------------------------------------------------------------------------------------------------------------------------------------------------------------------------------------------------------