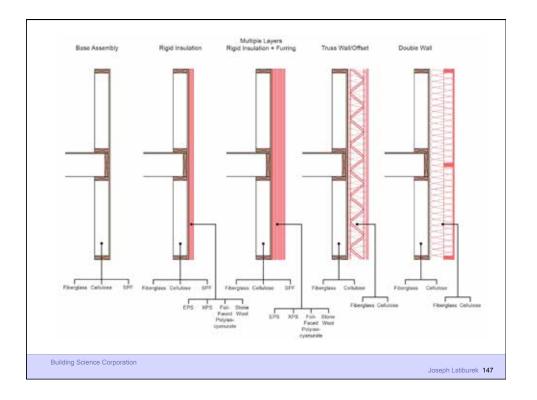

------------------------------------------------------------------------------------------------------------------------------------------------------------------------------------|----|
| Latex paint or vapor semi-<br>permeable textured wall fiinish                                                                                                                                                                    |    |
|                                                                                                                                                                                                                                  | 83 |























































































































IDI Distributors