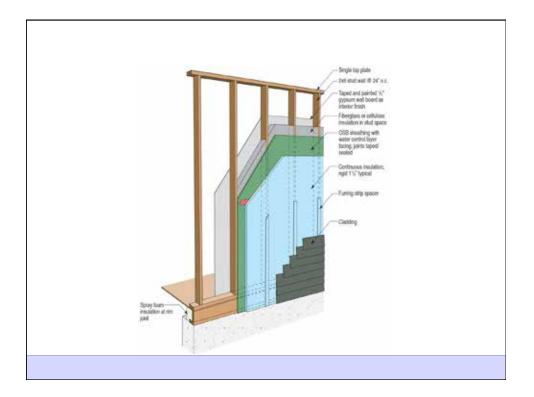

| Brick veneer/stone veneer<br>Drained cavity<br>Spray-applied closed-cell high-<br>density foam (2 lb/ft <sup>9</sup> ) water control<br>layer (also air control layer, vapor<br>control layer and thermal control<br>layer)<br>Non paper-faced exterior gypsum<br>sheathing, plywood or oriented strand<br>board (OSB)<br>Insulated wood stud cavity<br>Gypsum board |   |
|----------------------------------------------------------------------------------------------------------------------------------------------------------------------------------------------------------------------------------------------------------------------------------------------------------------------------------------------------------------------|---|
| 80