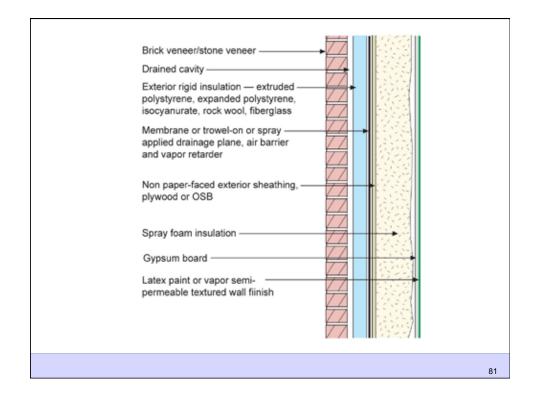

| Brick veneer/stone veneer                                                                  |  |  |
|--------------------------------------------------------------------------------------------|--|--|
| Drained cavity                                                                             |  |  |
| Exterior rigid insulation — extruded<br>polystyrene, expanded polystyrene,<br>isocyanurate |  |  |
| Spray foam insulation — 2                                                                  |  |  |
| Gypsum board                                                                               |  |  |
| Latex paint or vapor semi-<br>permeable textured wall fiinish                              |  |  |