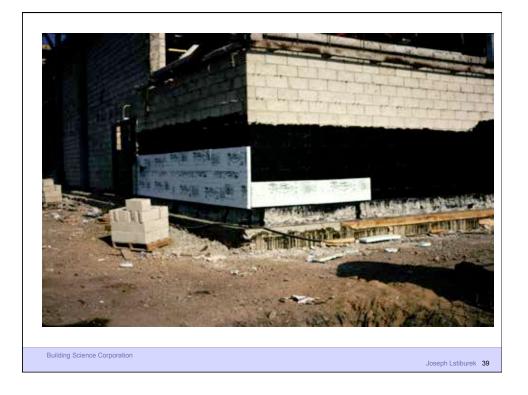

| Brick veneer/stone veneer<br>Drained cavity<br>Spray-applied closed-cell high-<br>density foam (2 lb/ft <sup>9</sup> ) water control<br>layer (also air control layer, vapor<br>control layer and thermal control<br>layer)<br>Non paper-faced exterior gypsum<br>sheathing, plywood or oriented strand<br>board (OSB)<br>Insulated wood stud cavity<br>Gypsum board |   |
|----------------------------------------------------------------------------------------------------------------------------------------------------------------------------------------------------------------------------------------------------------------------------------------------------------------------------------------------------------------------|---|
| 80                                                                                                                                                                                                                                                                                                                                                                   | 1 |