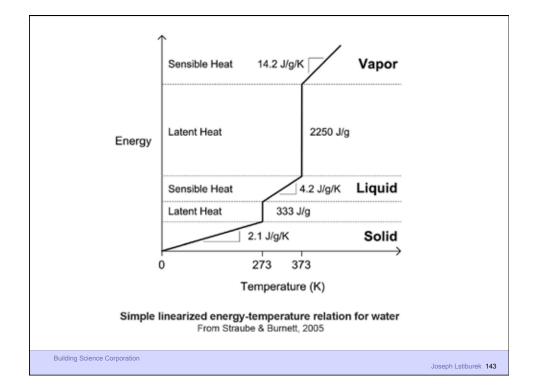

--------------------------------------------------------------------------------------------------------------------------------------------------------------------------------------------|----|
| Latex paint or vapor semi-<br>permeable textured wall fiinish                                                                                                                                                                    |    |
|                                                                                                                                                                                                                                  | 83 |























































































































IDI Distributors