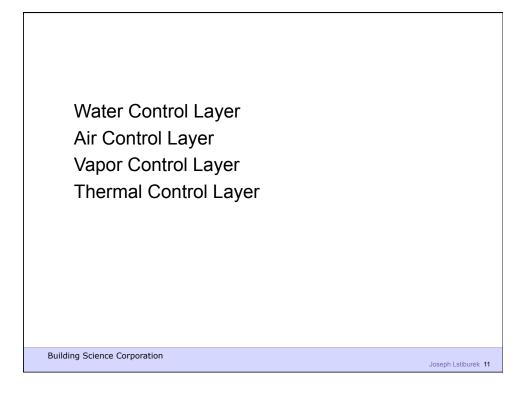

| Brick veneer/stone veneer<br>Drained cavity<br>Spray-applied closed-cell high-<br>density foam (2 lb/ft <sup>9</sup> ) water control<br>layer (also air control layer, vapor<br>control layer and thermal control<br>layer)<br>Non paper-faced exterior gypsum<br>sheathing, plywood or oriented strand<br>board (OSB)<br>Insulated wood stud cavity<br>Gypsum board |   |
|----------------------------------------------------------------------------------------------------------------------------------------------------------------------------------------------------------------------------------------------------------------------------------------------------------------------------------------------------------------------|---|
| 80                                                                                                                                                                                                                                                                                                                                                                   | 1 |

| Brick veneer/stone veneer                                                                  |  |  |
|--------------------------------------------------------------------------------------------|--|--|
| Drained cavity                                                                             |  |  |
| Exterior rigid insulation — extruded<br>polystyrene, expanded polystyrene,<br>isocyanurate |  |  |
| Spray foam insulation — 2                                                                  |  |  |
| Gypsum board                                                                               |  |  |
| Latex paint or vapor semi-<br>permeable textured wall fiinish                              |  |  |

| Brick veneer/stone veneer<br>Drained cavity<br>Drainage plane<br>Non paper-faced exterior sheathing,<br>plywood or OSB<br>Spray foam insulation<br>Gypsum board<br>Latex paint or vapor semi-<br>permeable textured wall fiinish |    |
|----------------------------------------------------------------------------------------------------------------------------------------------------------------------------------------------------------------------------------|----|
| Latex paint or vapor semi-<br>permeable textured wall fiinish                                                                                                                                                                    |    |
|                                                                                                                                                                                                                                  | 83 |