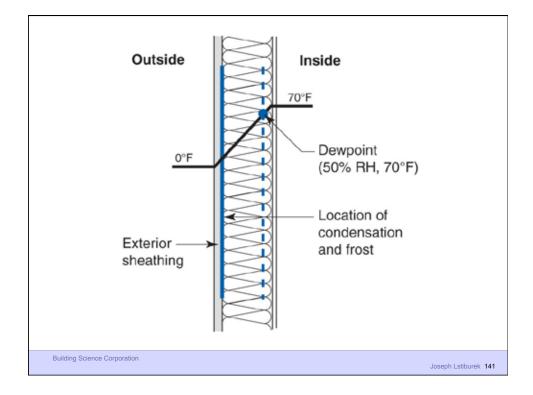

------------------------------------------------------------------------------------------------------------------------------------------------------------------------------------------------------------------|----|
| Latex paint or vapor semi-<br>permeable textured wall fiinish                                                                                                                                                                    |    |
|                                                                                                                                                                                                                                  | 83 |























































































































IDI Distributors