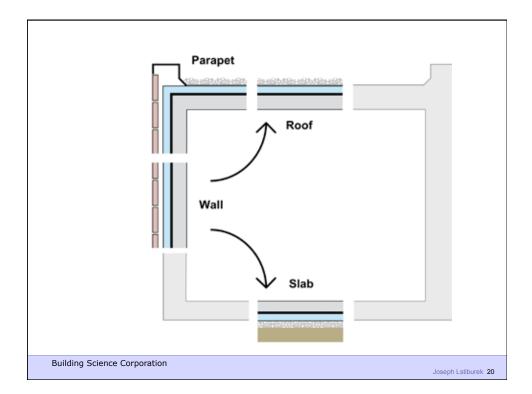

| Brick veneer/stone veneer<br>Drained cavity<br>Spray-applied closed-cell high-<br>density foam (2 lb/ft <sup>9</sup> ) water control<br>layer (also air control layer, vapor<br>control layer and thermal control<br>layer)<br>Non paper-faced exterior gypsum<br>sheathing, plywood or oriented strand<br>board (OSB)<br>Insulated wood stud cavity<br>Gypsum board |   |
|----------------------------------------------------------------------------------------------------------------------------------------------------------------------------------------------------------------------------------------------------------------------------------------------------------------------------------------------------------------------|---|
| 80                                                                                                                                                                                                                                                                                                                                                                   | 1 |

| Brick veneer/stone veneer                                                                  |  |  |
|--------------------------------------------------------------------------------------------|--|--|
| Drained cavity                                                                             |  |  |
| Exterior rigid insulation — extruded<br>polystyrene, expanded polystyrene,<br>isocyanurate |  |  |
| Spray foam insulation — 2                                                                  |  |  |
| Gypsum board                                                                               |  |  |
| Latex paint or vapor semi-<br>permeable textured wall fiinish                              |  |  |

| Brick veneer/stone veneer<br>Drained cavity<br>Drainage plane<br>Non paper-faced exterior sheathing,<br>plywood or OSB<br>Spray foam insulation<br>Gypsum board<br>Latex paint or vapor semi-<br>permeable textured wall fiinish |    |
|----------------------------------------------------------------------------------------------------------------------------------------------------------------------------------------------------------------------------------|----|
| Latex paint or vapor semi-<br>permeable textured wall fiinish                                                                                                                                                                    |    |
|                                                                                                                                                                                                                                  | 83 |