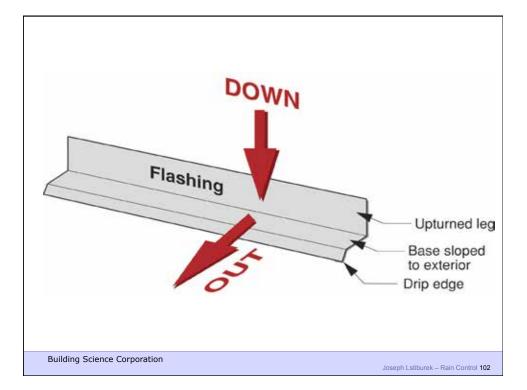

int or vapor semi-<br>permeable textured wall fiinish |    |
|----------------------------------------------------------------------------------------------------------------------------------------------------------------------------------------------------------------------------------|----|
| Latex paint or vapor semi-<br>permeable textured wall fiinish                                                                                                                                                                    |    |
|                                                                                                                                                                                                                                  | 83 |























































































































IDI Distributors