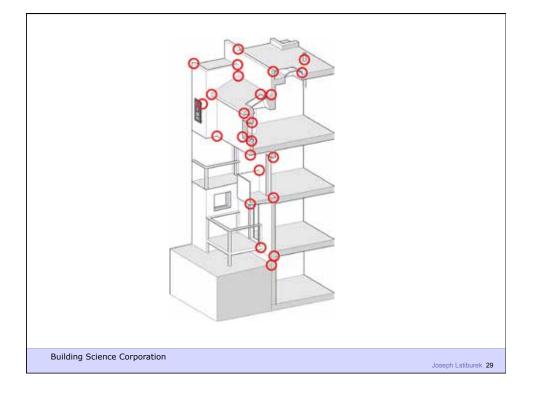

| Brick veneer/stone veneer<br>Drained cavity<br>Spray-applied closed-cell high-<br>density foam (2 lb/ft <sup>9</sup> ) water control<br>layer (also air control layer, vapor<br>control layer and thermal control<br>layer)<br>Non paper-faced exterior gypsum<br>sheathing, plywood or oriented strand<br>board (OSB)<br>Insulated wood stud cavity<br>Gypsum board |   |
|------------------------------------------------------------------------------------------------------------------------------------------------------------------------------------------------------------------------------------------------------------------------------------------------------------------------------------------