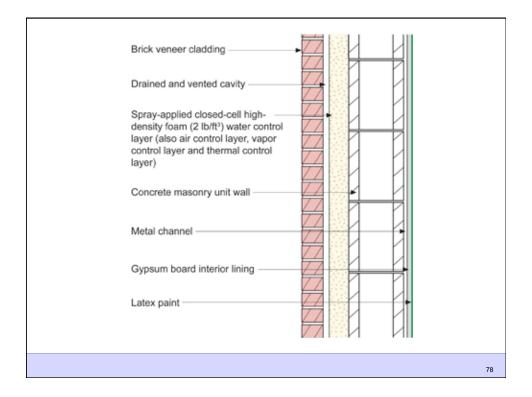

| Brick veneer/stone veneer<br>Drained cavity<br>Spray-applied closed-cell high-<br>density foam (2 lb/ft <sup>9</sup> ) water control<br>layer (also air control layer, vapor<br>control layer and thermal control<br>layer)<br>Non paper-faced exterior gypsum<br>sheathing, plywood or oriented strand<br>board (OSB)<br>Insulated wood stud cavity<br>Gypsum board |   |
|----------------------------------------------------------------------------------------------------------------------------------------------------------------------------------------------------------------------------------------------------------------------------------------------------------------------------------------------------------------------|---|
| 80