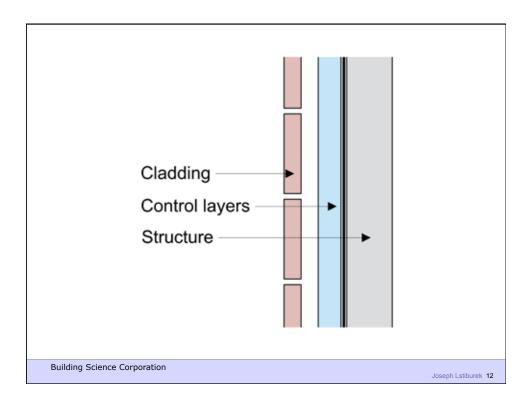

| Brick veneer/stone veneer<br>Drained cavity<br>Spray-applied closed-cell high-<br>density foam (2 lb/ft <sup>9</sup> ) water control<br>layer (also air control layer, vapor<br>control layer and thermal control<br>layer)<br>Non paper-faced exterior gypsum<br>sheathing, plywood or oriented strand<br>board (OSB)<br>Insulated wood stud cavity<br>Gypsum board |   |
|----------------------------------------------------------------------------------------------------------------------------------------------------------------------------------------------------------------------------------------------------------------------------------------------------------------------------------------------------------------------|---|
| 80                                                                                                                                                                                                                                                                                                                                                                   | 1 |

| Brick veneer/stone veneer                                                                  |  |  |
|--------------------------------------------------------------------------------------------|--|--|
| Drained cavity                                                                             |  |  |
| Exterior rigid insulation — extruded<br>polystyrene, expanded polystyrene,<br>isocyanurate |  |  |
| Spray foam insulation — 2                                                                  |  |  |
| Gypsum board                                                                               |  |  |
| Latex paint or vapor semi-<br>permeable textured wall fiinish                              |  |  |

| Brick veneer/stone veneer<br>Drained cavity<br>Drainage plane<br>Non paper-faced exterior sheathing,<br>plywood or OSB<br>Spray foam insulation<br>Gypsum board<br>Latex paint or vapor semi-<br>permeable textured wall fiinish |    |
|----------------------------------------------------------------------------------------------------------------------------------------------------------------------------------------------------------------------------------|----|
| Latex paint or vapor semi-<br>permeable textured wall fiinish                                                                                                                                                                    |    |
|                                                                                                                                                                                                                                  | 83 |