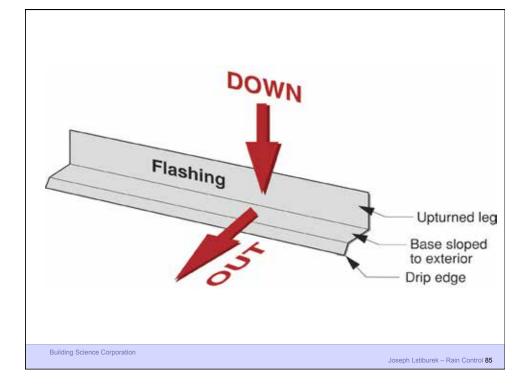

| Brick veneer/stone veneer<br>Drained cavity<br>Spray-applied closed-cell high-<br>density foam (2 lb/ft <sup>9</sup> ) water control<br>layer (also air control layer, vapor<br>control layer and thermal control<br>layer)<br>Non paper-faced exterior gypsum<br>sheathing, plywood or oriented strand<br>board (OSB)<br>Insulated wood stud cavity<br>Gypsum board |   |
|----------------------------------------------------------------------------------------------------------------------------------------------------------------------------------------------------------------------------------------------------------------------------------------------------------------------------------------------------------------------|---|
| 80                                                                                                                                                                                                                                                                                                                                                                   | 1 |