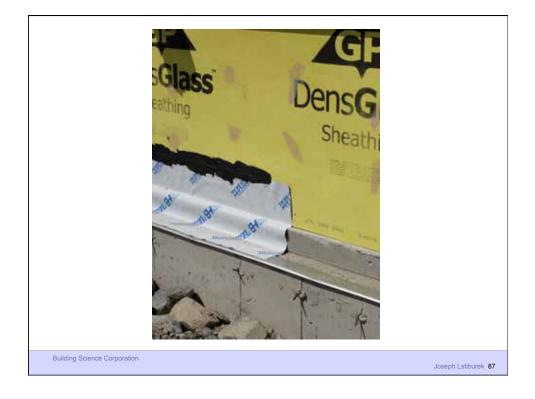

| Brick veneer/stone veneer<br>Drained cavity<br>Spray-applied closed-cell high-<br>density foam (2 lb/ft <sup>9</sup> ) water control<br>layer (also air control layer, vapor<br>control layer and thermal control<br>layer)<br>Non paper-faced exterior gypsum<br>sheathing, plywood or oriented strand<br>board (OSB)<br>Insulated wood stud cavity<br>Gypsum board |   |
|----------------------------------------------------------------------------------------------------------------------------------------------------------------------------------------------------------------------------------------------------------------------------------------------------------------------------------------------------------------------|---|
| 80                                                                                                                                                                                                                                                                                                                                                                   | 1 |