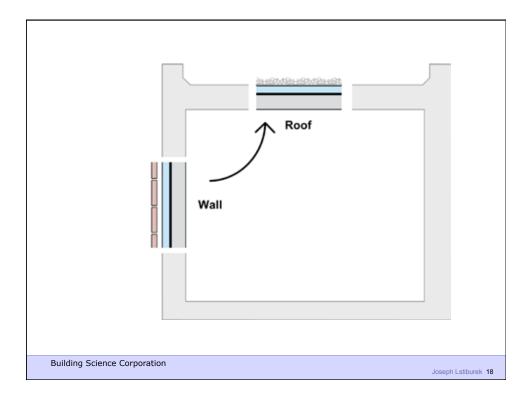

| Brick veneer/stone veneer<br>Drained cavity<br>Spray-applied closed-cell high-<br>density foam (2 lb/ft <sup>9</sup> ) water control<br>layer (also air control layer, vapor<br>control layer and thermal control<br>layer)<br>Non paper-faced exterior gypsum<br>sheathing, plywood or oriented strand<br>board (OSB)<br>Insulated wood stud cavity<br>Gypsum board |   |
|----------------------------------------------------------------------------------------------------------------------------------------------------------------------------------------------------------------------------------------------------------------------------------------------------------------------------------------------------------------------|---|
| 80                                                                                                                                                                                                                                                                                                                                                                   | 1 |

| Brick veneer/stone veneer                                                                  |  |  |
|--------------------------------------------------------------------------------------------|--|--|
| Drained cavity                                                                             |  |  |
| Exterior rigid insulation — extruded<br>polystyrene, expanded polystyrene,<br>isocyanurate |  |  |
| Spray foam insulation — 2                                                                  |  |  |
| Gypsum board                                                                               |  |  |
| Latex paint or vapor semi-<br>permeable textured wall fiinish                              |  |  |

| Brick veneer/stone veneer<br>Drained cavity<br>Drainage plane<br>Non paper-faced exterior sheathing,<br>plywood or OSB<br>Spray foam insulation<br>Gypsum board<br>Latex paint or vapor semi-<br>permeable textured wall fiinish |    |
|----------------------------------------------------------------------------------------------------------------------------------------------------------------------------------------------------------------------------------|----|
| Latex paint or vapor semi-<br>permeable textured wall fiinish                                                                                                                                                                    |    |
|                                                                                                                                                                                                                                  | 83 |