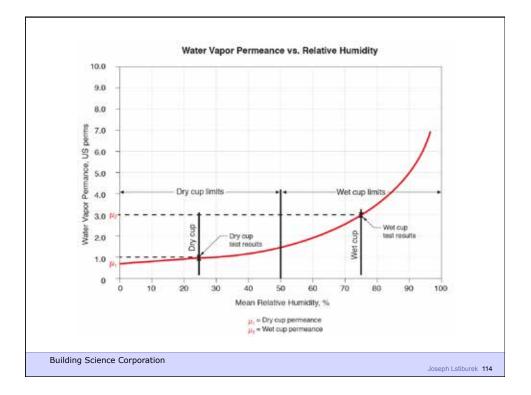

rmeable textured wall fiinish |    |
|----------------------------------------------------------------------------------------------------------------------------------------------------------------------------------------------------------------------------------|----|
| Latex paint or vapor semi-<br>permeable textured wall fiinish                                                                                                                                                                    |    |
|                                                                                                                                                                                                                                  | 83 |























































































































IDI Distributors