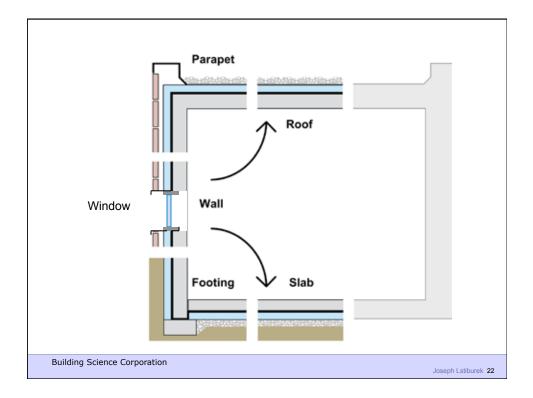

| Brick veneer/stone veneer<br>Drained cavity<br>Spray-applied closed-cell high-<br>density foam (2 lb/ft <sup>9</sup> ) water control<br>layer (also air control layer, vapor<br>control layer and thermal control<br>layer)<br>Non paper-faced exterior gypsum<br>sheathing, plywood or oriented strand<br>board (OSB)<br>Insulated wood stud cavity<br>Gypsum board |   |
|----------------------------------------------------------------------------------------------------------------------------------------------------------------------------------------------------------------------------------------------------------------------------------------------------------------------------