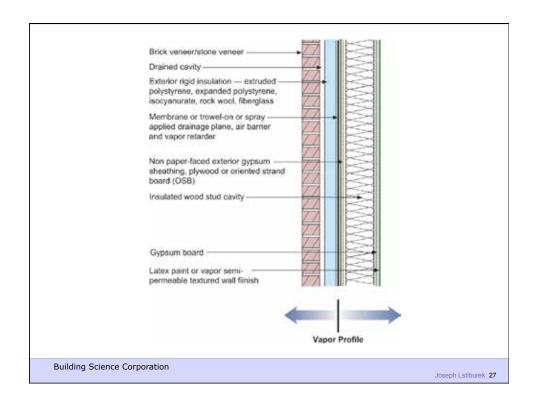

| Brick veneer/stone veneer<br>Drained cavity<br>Spray-applied closed-cell high-<br>density foam (2 lb/ft <sup>9</sup> ) water control<br>layer (also air control layer, vapor<br>control layer and thermal control<br>layer)<br>Non paper-faced exterior gypsum<br>sheathing, plywood or oriented strand<br>board (OSB)<br>Insulated wood stud cavity<br>Gypsum board |   |
|--------------------------------------------------------------------------------------------------------------------------------------------------------------------------------------------------------------------------------------------------------------------------------------------------------------------------------------