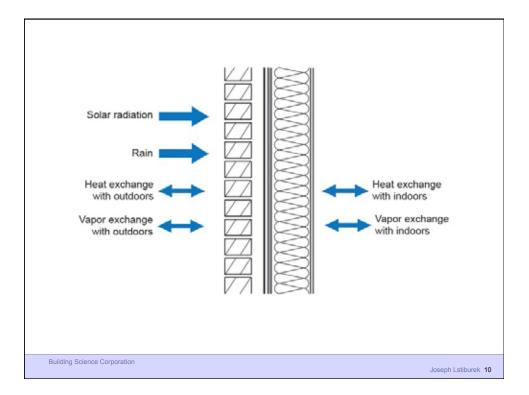

| Brick veneer/stone veneer<br>Drained cavity<br>Spray-applied closed-cell high-<br>density foam (2 lb/ft <sup>9</sup> ) water control<br>layer (also air control layer, vapor<br>control layer and thermal control<br>layer)<br>Non paper-faced exterior gypsum<br>sheathing, plywood or oriented strand<br>board (OSB)<br>Insulated wood stud cavity<br>Gypsum board |   |
|----------------------------------------------------------------------------------------------------------------------------------------------------------------------------------------------------------------------------------------------------------------------------------------------------------------------------------------------------------------------|---|
| 80                                                                                                                                                                                                                                                                                                                                                                   | 1 |

| Brick veneer/stone veneer                                                                  |  |  |
|--------------------------------------------------------------------------------------------|--|--|
| Drained cavity                                                                             |  |  |
| Exterior rigid insulation — extruded<br>polystyrene, expanded polystyrene,<br>isocyanurate |  |  |
| Spray foam insulation — 2                                                                  |  |  |
| Gypsum board                                                                               |  |  |
| Latex paint or vapor semi-<br>permeable textured wall fiinish                              |  |  |

| Brick veneer/stone veneer<br>Drained cavity<br>Drainage plane<br>Non paper-faced exterior sheathing,<br>plywood or OSB<br>Spray foam insulation<br>Gypsum board<br>Latex paint or vapor semi-<br>permeable textured wall fiinish |    |
|----------------------------------------------------------------------------------------------------------------------------------------------------------------------------------------------------------------------------------|----|
| Latex paint or vapor semi-<br>permeable textured wall fiinish                                                                                                                                                                    |    |
|                                                                                                                                                                                                                                  | 83 |