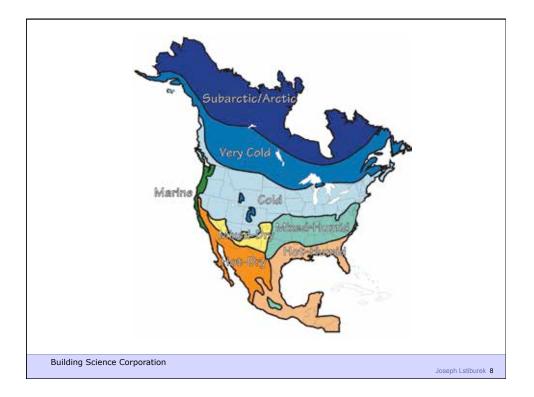

| Brick veneer/stone veneer<br>Drained cavity<br>Spray-applied closed-cell high-<br>density foam (2 lb/ft <sup>9</sup> ) water control<br>layer (also air control layer, vapor<br>control layer and thermal control<br>layer)<br>Non paper-faced exterior gypsum<br>sheathing, plywood or oriented strand<br>board (OSB)<br>Insulated wood stud cavity<br>Gypsum board |   |
|------------------------------------------------------------------------------------------------------------------------------------------------------------------------------------------------------------------------------------------------------------------------------------------------