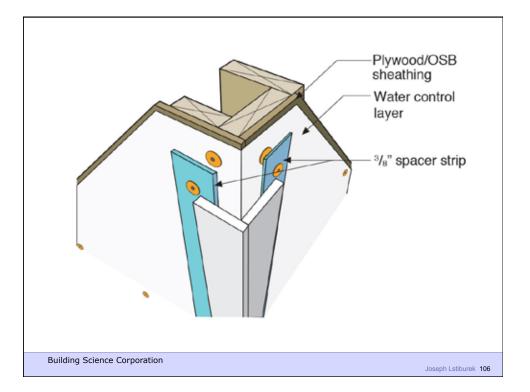

apor semi-<br>permeable textured wall fiinish |    |
|----------------------------------------------------------------------------------------------------------------------------------------------------------------------------------------------------------------------------------|----|
| Latex paint or vapor semi-<br>permeable textured wall fiinish                                                                                                                                                                    |    |
|                                                                                                                                                                                                                                  | 83 |























































































































IDI Distributors