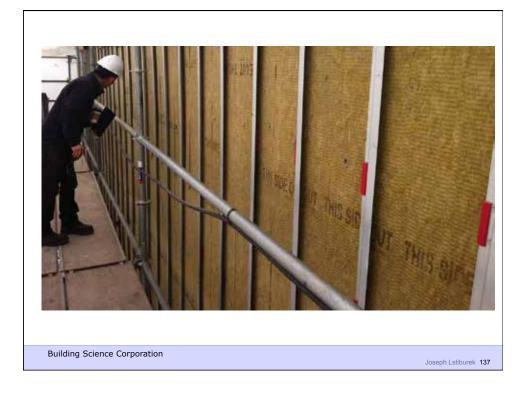

| Brick veneer/stone veneer<br>Drained cavity<br>Spray-applied closed-cell high-<br>density foam (2 lb/ft <sup>9</sup> ) water control<br>layer (also air control layer, vapor<br>control layer and thermal control<br>layer)<br>Non paper-faced exterior gypsum<br>sheathing, plywood or oriented strand<br>board (OSB)<br>Insulated wood stud cavity<br>Gypsum board |   |
|----------------------------------------------------------------------------------------------------------------------------------------------------------------------------------------------------------------------------------------------------------------------------------------------------------------------------------------------------------------------|---|
| 80                                                                                                                                                                                                                                                                                                                                                                   | 1 |