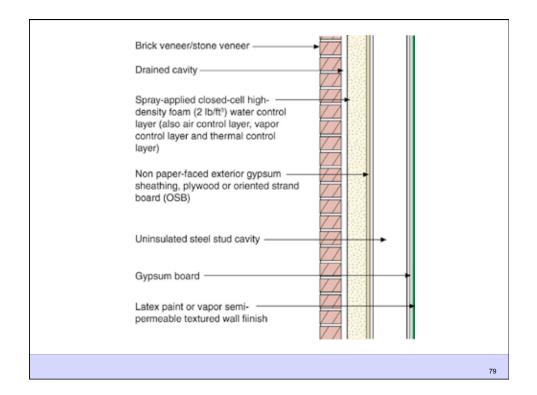

| Brick veneer/stone veneer<br>Drained cavity<br>Spray-applied closed-cell high-<br>density foam (2 lb/ft <sup>9</sup> ) water control<br>layer (also air control layer, vapor<br>control layer and thermal control<br>layer)<br>Non paper-faced exterior gypsum<br>sheathing, plywood or oriented strand<br>board (OSB)<br>Insulated wood stud cavity<br>Gypsum board |   |
|----------------------------------------------------------------------------------------------------------------------------------------------------------------------------------------------------------------------------------------------------------------------------------------------------------------------------------------------------------------------|---|
| 80                                                                                                                                                                                                                                                                                                                                                                   | 1 |