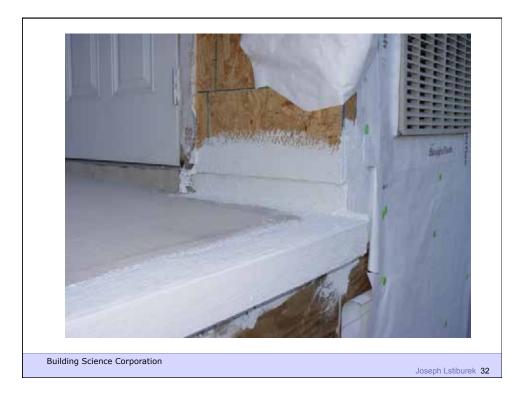

| Brick veneer/stone veneer<br>Drained cavity<br>Drainage plane<br>Non paper-faced exterior sheathing,<br>plywood or OSB<br>Spray foam insulation<br>Gypsum board<br>Latex paint or vapor semi-<br>permeable textured wall fiinish |    |
|----------------------------------------------------------------------------------------------------------------------------------------------------------------------------------------------------------------------------------|----|
| Latex paint or vapor semi-<br>permeable textured wall fiinish                                                                                                                                                                    |    |
|                                                                                                                                                                                                                                  | 83 |