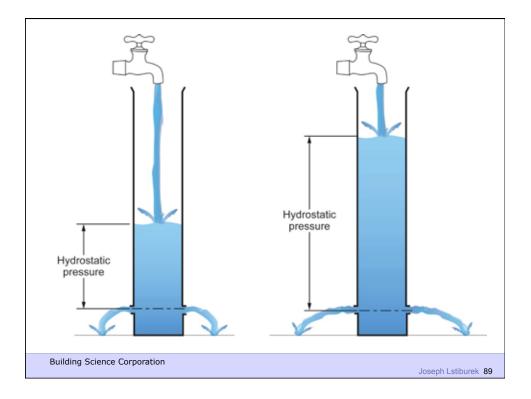

| Brick veneer/stone veneer<br>Drained cavity<br>Spray-applied closed-cell high-<br>density foam (2 lb/ft <sup>9</sup> ) water control<br>layer (also air control layer, vapor<br>control layer and thermal control<br>layer)<br>Non paper-faced exterior gypsum<br>sheathing, plywood or oriented strand<br>board (OSB)<br>Insulated wood stud cavity<br>Gypsum board |   |
|----------------------------------------------------------------------------------------------------------------------------------------------------------------------------------------------------------------------------------------------------------------------------------------------------------------------------------------------------------------------|---|
| 80                                                                                                                                                                                                                                                                                                                                                                   | 1 |

| Brick veneer/stone veneer                                                                  |  |  |
|--------------------------------------------------------------------------------------------|--|--|
| Drained cavity                                                                             |  |  |
| Exterior rigid insulation — extruded<br>polystyrene, expanded polystyrene,<br>isocyanurate |  |  |
| Spray foam insulation — 2                                                                  |  |  |
| Gypsum board                                                                               |  |  |
| Latex paint or vapor semi-<br>permeable textured wall fiinish                              |  |  |

| Brick veneer/stone veneer<br>Drained cavity<br>Drainage plane<br>Non paper-faced exterior sheathing,<br>plywood or OSB<br>Spray foam insulation<br>Gypsum board<br>Latex paint or vapor semi-<br>permeable textured wall fiinish |    |
|----------------------------------------------------------------------------------------------------------------------------------------------------------------------------------------------------------------------------------|----|
| Latex paint or vapor semi-<br>permeable textured wall fiinish                                                                                                                                                                    |    |
|                                                                                                                                                                                                                                  | 83 |