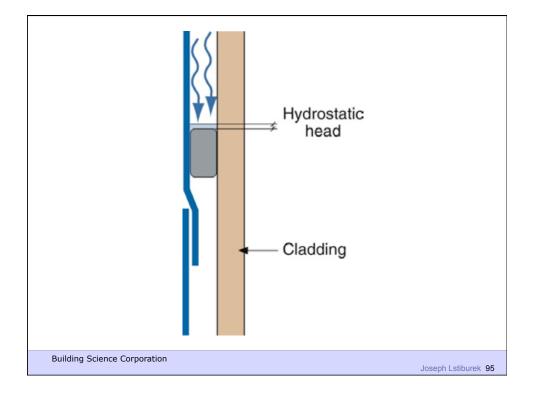

| Brick veneer/stone veneer<br>Drained cavity<br>Spray-applied closed-cell high-<br>density foam (2 lb/ft <sup>9</sup> ) water control<br>layer (also air control layer, vapor<br>control layer and thermal control<br>layer)<br>Non paper-faced exterior gypsum<br>sheathing, plywood or oriented strand<br>board (OSB)<br>Insulated wood stud cavity<br>Gypsum board |   |
|----------------------------------------------------------------------------------------------------------------------------------------------------------------------------------------------------------------------------------------------------------------------------------------------------------------------------------------------------------------------|---|
| 80                                                                                                                                                                                                                                                                                                                                                                   | 1 |

| Brick veneer/stone veneer                                                                  |  |  |
|--------------------------------------------------------------------------------------------|--|--|
| Drained cavity                                                                             |  |  |
| Exterior rigid insulation — extruded<br>polystyrene, expanded polystyrene,<br>isocyanurate |  |  |
| Spray foam insulation — 2                                                                  |  |  |
| Gypsum board                                                                               |  |  |
| Latex paint or vapor semi-<br>permeable textured wall fiinish                              |  |  |

| Brick veneer/stone veneer<br>Drained cavity<br>Drainage plane<br>Non paper-faced exterior sheathing,<br>plywood or OSB<br>Spray foam insulation<br>Gypsum board<br>Latex paint or vapor semi-<br>permeable textured wall fiinish |    |
|----------------------------------------------------------------------------------------------------------------------------------------------------------------------------------------------------------------------------------|----|
| Latex paint or vapor semi-<br>permeable textured wall fiinish                                                                                                                                                                    |    |
|                                                                                                                                                                                                                                  | 83 |