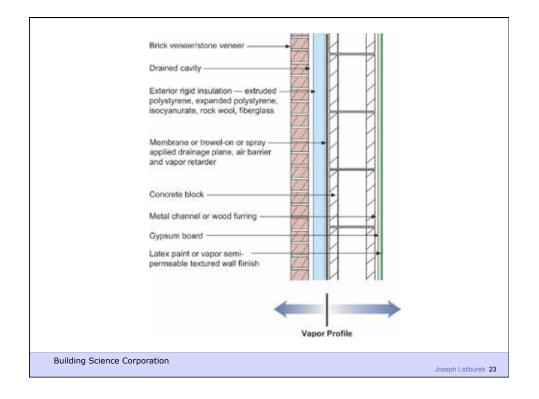

| Brick veneer/stone veneer<br>Drained cavity<br>Spray-applied closed-cell high-<br>density foam (2 lb/ft <sup>9</sup> ) water control<br>layer (also air control layer, vapor<br>control layer and thermal control<br>layer)<br>Non paper-faced exterior gypsum<br>sheathing, plywood or oriented strand<br>board (OSB)<br>Insulated wood stud cavity<br>Gypsum board |   |
|------------------------------------------------------------------------------------------------------------------------------------------------------------------------------------------------------------------------------------------------------------------------------------------------------------------------------