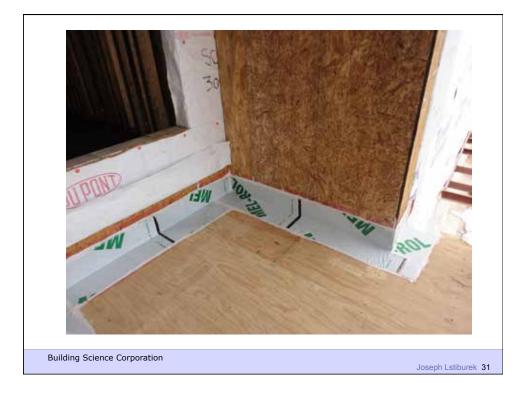

| Brick veneer/stone veneer                                                                  |  |  |
|--------------------------------------------------------------------------------------------|--|--|
| Drained cavity                                                                             |  |  |
| Exterior rigid insulation — extruded<br>polystyrene, expanded polystyrene,<br>isocyanurate |  |  |
| Spray foam insulation — 2                                                                  |  |  |
| Gypsum board                                                                               |  |  |
| Latex paint or vapor semi-<br>permeable textured wall fiinish                              |  |  |