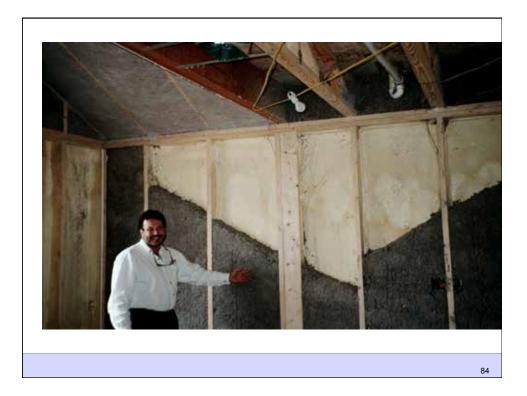

sulation<br>Gypsum board<br>Latex paint or vapor semi-<br>permeable textured wall fiinish |    |
|----------------------------------------------------------------------------------------------------------------------------------------------------------------------------------------------------------------------------------|----|
| Latex paint or vapor semi-<br>permeable textured wall fiinish                                                                                                                                                                    |    |
|                                                                                                                                                                                                                                  | 83 |























































































































IDI Distributors