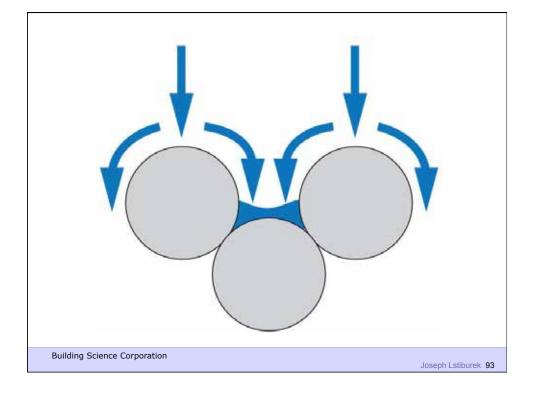

| Brick veneer/stone veneer<br>Drained cavity<br>Spray-applied closed-cell high-<br>density foam (2 lb/ft <sup>9</sup> ) water control<br>layer (also air control layer, vapor<br>control layer and thermal control<br>layer)<br>Non paper-faced exterior gypsum<br>sheathing, plywood or oriented strand<br>board (OSB)<br>Insulated wood stud cavity<br>Gypsum board |   |
|----------------------------------------------------------------------------------------------------------------------------------------------------------------------------------------------------------------------------------------------------------------------------------------------------------------------------------------------------------------------|---|
| 80                                                                                                                                                                                                                                                                                                                                                                   | 1 |

| Brick veneer/stone veneer                                                                  |  |  |
|--------------------------------------------------------------------------------------------|--|--|
| Drained cavity                                                                             |  |  |
| Exterior rigid insulation — extruded<br>polystyrene, expanded polystyrene,<br>isocyanurate |  |  |
| Spray foam insulation — 2                                                                  |  |  |
| Gypsum board                                                                               |  |  |
| Latex paint or vapor semi-<br>permeable textured wall fiinish                              |  |  |

| Brick veneer/stone veneer<br>Drained cavity<br>Drainage plane<br>Non paper-faced exterior sheathing,<br>plywood or OSB<br>Spray foam insulation<br>Gypsum board<br>Latex paint or vapor semi-<br>permeable textured wall fiinish |    |
|----------------------------------------------------------------------------------------------------------------------------------------------------------------------------------------------------------------------------------|----|
| Latex paint or vapor semi-<br>permeable textured wall fiinish                                                                                                                                                                    |    |
|                                                                                                                                                                                                                                  | 83 |