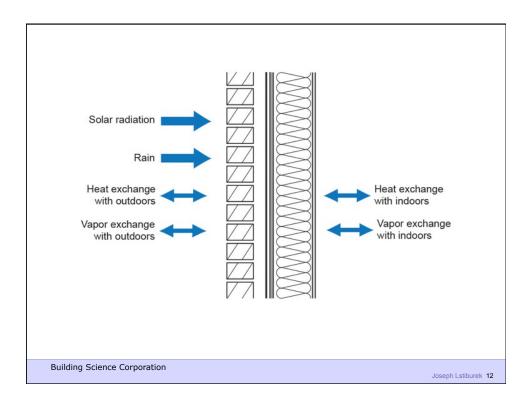

## Damage Functions

Joseph Lstiburek 6

Building Science Corporation

Damage Functions
Water
Heat
Ultra Violet Radiation

Building Science Corporation

Joseph Lstiburek 7

The Three Biggest Problems In Buildings Are Water, Water and Water...

Building Science Corporation

80 Percent of all Construction Problems are Related to Water

Building Science Corporation

Joseph Lstiburek 9

What is a Building?

Building Science Corporation

- Control heat flow
- Control airflow
- Control water vapor flow
- Control rain
- Control ground water
- Control light and solar radiation
- Control noise and vibrations
- Control contaminants, environmental hazards and odors
- Control insects, rodents and vermin
- Control fire
- Provide strength and rigidity
- Be durable
- Be aesthetically pleasing
- Be economical