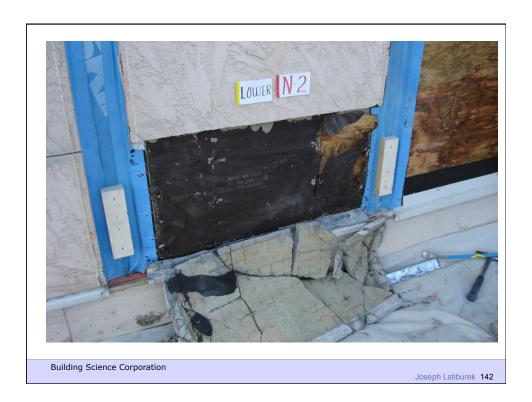

poration



Water Control Layer Air Control Layer Vapor Control Layer Thermal Control Layer

**Building Science Corporation** 





















































Building Science Corporation

Joseph Lstiburek 39



Joseph Lstiburek – Rain Control 40



Building Science 2007

Joseph Lstiburek – Rain Control 41



Building Science 2007

Joseph Lstiburek – Rain Control 42













Joseph Lstiburek 47





























































Building Science Corporation

Joseph Lstiburek 77



Building Science Corporation

Joseph Lstiburek – Rain Control 78













































## Rain Screen

**Building Science Corporation** 

Joseph Lstiburek 101





























































































































People

Pollutant (hot, wet, UV, ozone)

Path

Pressure

Building Science Corporation

Joseph Lstiburek 164















































































Building Science Corporation

Joseph Lstiburek 203

Joseph Lstiburek 204