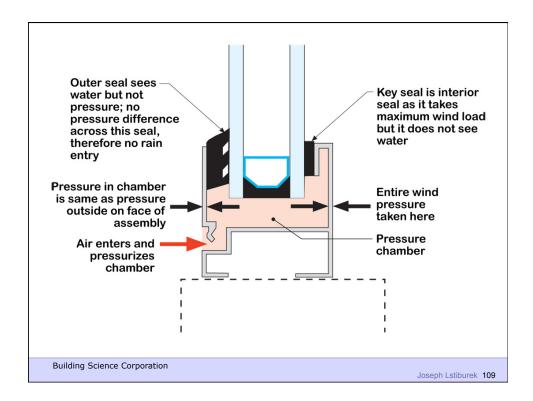

## Rain Screen

**Building Science Corporation** 

Joseph Lstiburek 101

People

Pollutant (hot, wet, UV, ozone)

Path

Pressure

Building Science Corporation