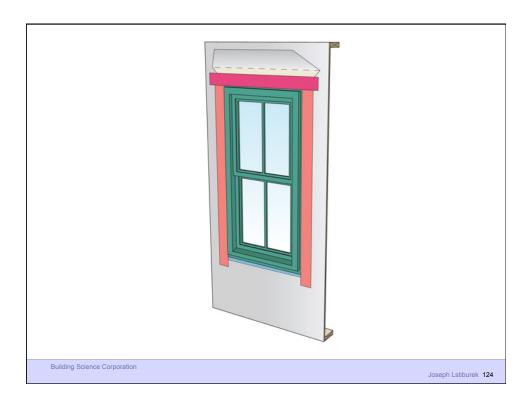

Be economical

Building Science Corporation



Water Control Layer Air Control Layer Vapor Control Layer Thermal Control Layer

**Building Science Corporation** 





















































Building Science Corporation

Joseph Lstiburek 39



Joseph Lstiburek – Rain Control 40



Building Science 2007

Joseph Lstiburek – Rain Control 41



Building Science 2007

Joseph Lstiburek – Rain Control 42













Joseph Lstiburek 47





























































Building Science Corporation

Joseph Lstiburek 77



Building Science Corporation

Joseph Lstiburek – Rain Control 78













































## Rain Screen

**Building Science Corporation** 

Joseph Lstiburek 101





























































































































People

Pollutant (hot, wet, UV, ozone)

Path

Pressure

Building Science Corporation

Joseph Lstiburek 164















































































Building Science Corporation

Joseph Lstiburek 203

Joseph Lstiburek 204