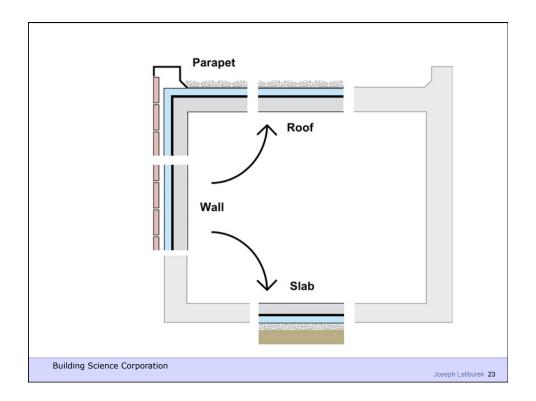

Building Science Corporation

Water Control Layer Air Control Layer Vapor Control Layer Thermal Control Layer

**Building Science Corporation** 

Building Science Corporation

Joseph Lstiburek 39

Joseph Lstiburek – Rain Control 40