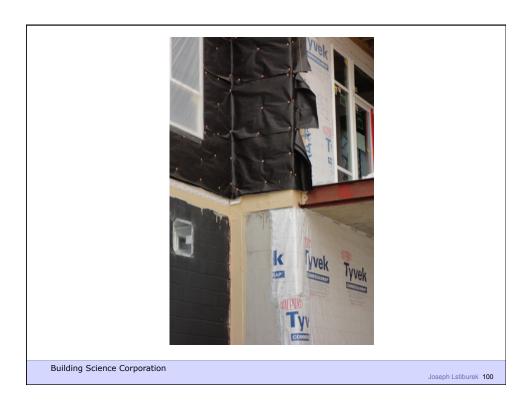

## Rain Screen

**Building Science Corporation** 

Joseph Lstiburek 101

People

Pollutant (hot, wet, UV, ozone)

Path

Pressure

Building Science Corporation