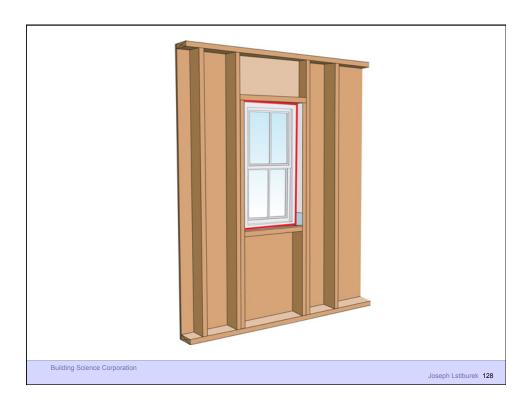

## Rain Screen

**Building Science Corporation** 

Joseph Lstiburek 101

People

Pollutant (hot, wet, UV, ozone)

Path

Pressure

Building Science Corporation