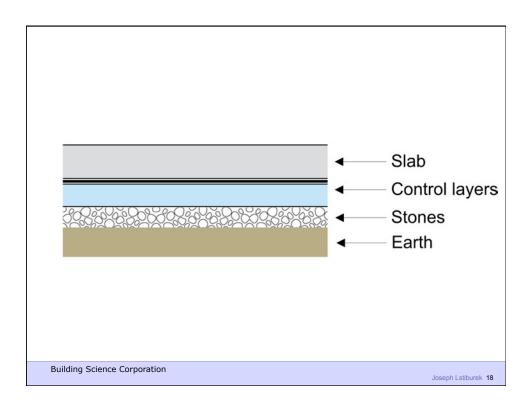

Building Science Corporation

Water Control Layer Air Control Layer Vapor Control Layer Thermal Control Layer

**Building Science Corporation** 

Building Science Corporation

Joseph Lstiburek 39

Joseph Lstiburek – Rain Control 40