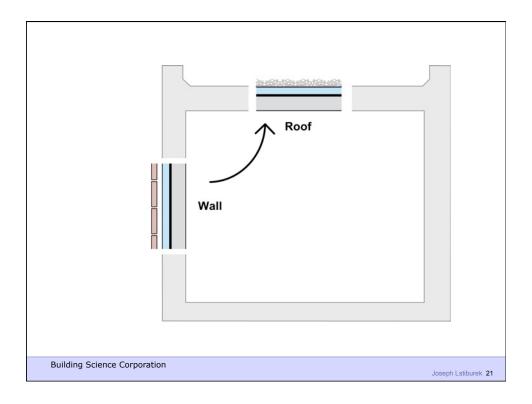

Building Science Corporation

Water Control Layer Air Control Layer Vapor Control Layer Thermal Control Layer

**Building Science Corporation** 

Building Science Corporation

Joseph Lstiburek 39

Joseph Lstiburek – Rain Control 40