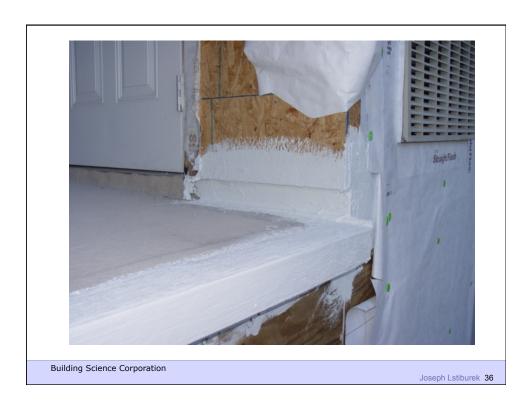

Building Science Corporation

Water Control Layer Air Control Layer Vapor Control Layer Thermal Control Layer

**Building Science Corporation** 

Building Science Corporation

Joseph Lstiburek 39

Joseph Lstiburek – Rain Control 40