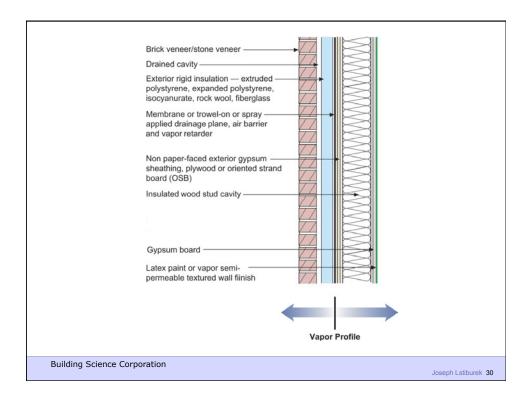

Building Science Corporation

Water Control Layer Air Control Layer Vapor Control Layer Thermal Control Layer

**Building Science Corporation** 

Building Science Corporation

Joseph Lstiburek 39

Joseph Lstiburek – Rain Control 40