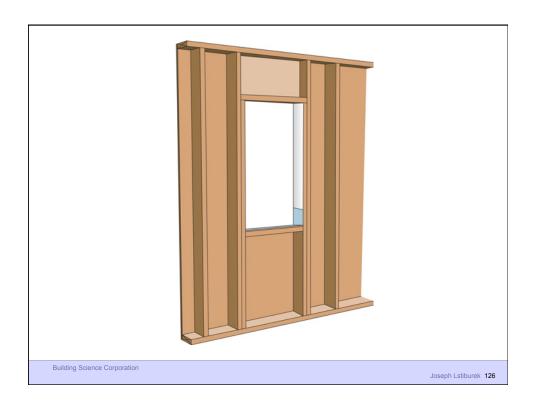

## Rain Screen

**Building Science Corporation** 

Joseph Lstiburek 101

People

Pollutant (hot, wet, UV, ozone)

Path

Pressure

Building Science Corporation