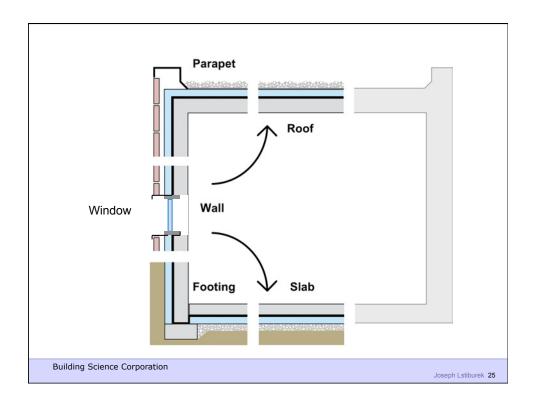

Building Science Corporation

Water Control Layer Air Control Layer Vapor Control Layer Thermal Control Layer

**Building Science Corporation** 

Building Science Corporation

Joseph Lstiburek 39

Joseph Lstiburek – Rain Control 40