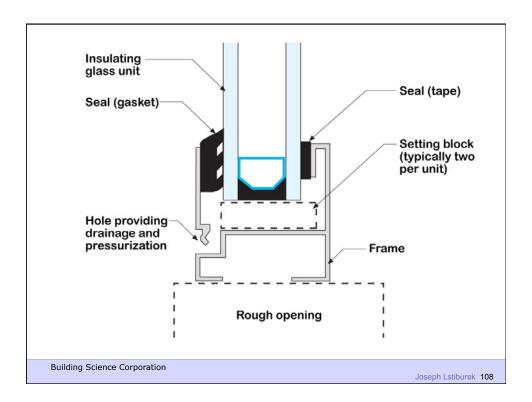

## Rain Screen

**Building Science Corporation** 

Joseph Lstiburek 101

People

Pollutant (hot, wet, UV, ozone)

Path

Pressure

Building Science Corporation