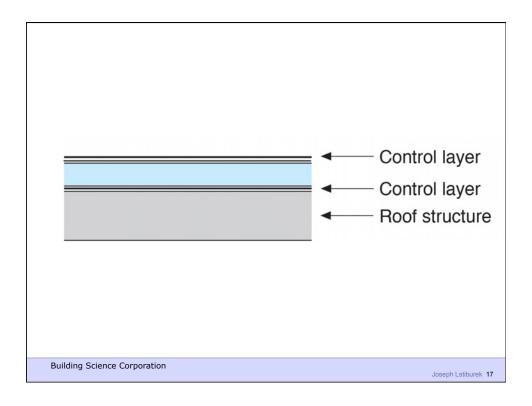

Building Science Corporation

Water Control Layer Air Control Layer Vapor Control Layer Thermal Control Layer

**Building Science Corporation** 

Building Science Corporation

Joseph Lstiburek 39

Joseph Lstiburek – Rain Control 40