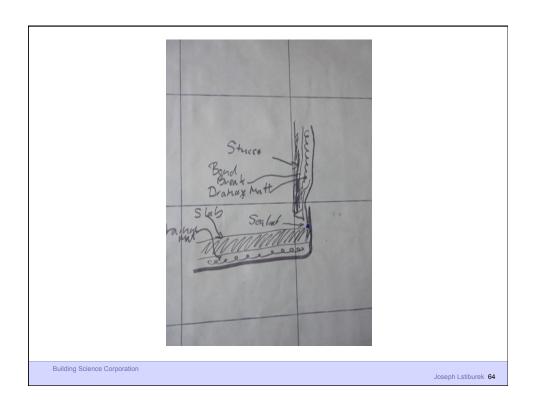

ol water vapor flow
- Control rain
- Control ground water
- Control light and solar radiation
- Control noise and vibrations
- Control contaminants, environmental hazards and odors
- Control insects, rodents and vermin
- Control fire
- Provide strength and rigidity
- Be durable
- Be aesthetically pleasing
- Be economical

Building Science Corporation



Water Control Layer Air Control Layer Vapor Control Layer Thermal Control Layer

**Building Science Corporation** 





















































Building Science Corporation

Joseph Lstiburek 39



Joseph Lstiburek – Rain Control 40



Building Science 2007

Joseph Lstiburek – Rain Control 41



Building Science 2007

Joseph Lstiburek – Rain Control 42













Joseph Lstiburek 47





























































Building Science Corporation

Joseph Lstiburek 77



Building Science Corporation

Joseph Lstiburek – Rain Control 78













































## Rain Screen

**Building Science Corporation** 

Joseph Lstiburek 101





























































































































People

Pollutant (hot, wet, UV, ozone)

Path

Pressure

Building Science Corporation

Joseph Lstiburek 164















































































Building Science Corporation

Joseph Lstiburek 203

Joseph Lstiburek 204