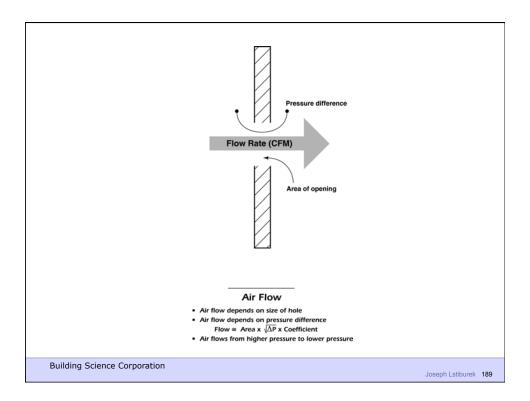

**Rudolf Clausius** 

Building Science Corporation

Joseph Lstiburek 3

Heat Flow Is From Warm To Cold
Moisture Flow Is From Warm To Cold
Moisture Flow Is From More To Less
Air Flow Is From A Higher Pressure to a
Lower Pressure
Gravity Acts Down