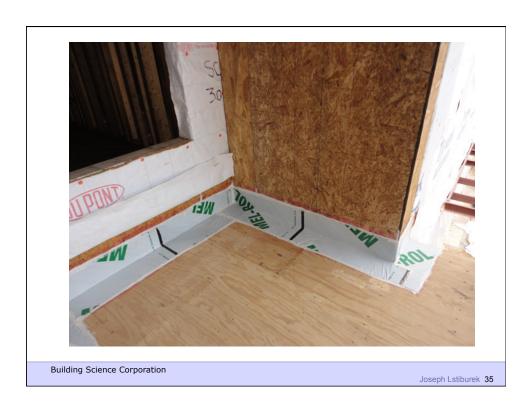

Building Science Corporation

Water Control Layer Air Control Layer Vapor Control Layer Thermal Control Layer

**Building Science Corporation** 

Building Science Corporation

Joseph Lstiburek 39

Joseph Lstiburek – Rain Control 40