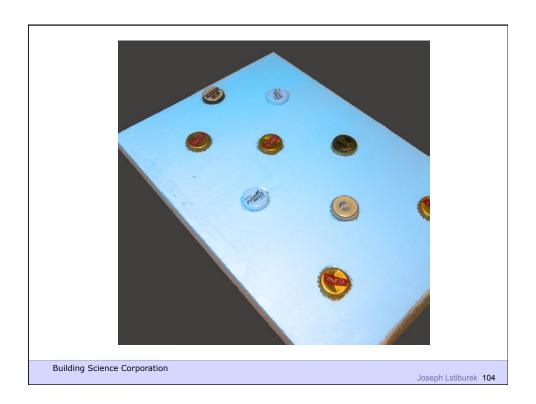

## Rain Screen

**Building Science Corporation** 

Joseph Lstiburek 101

People

Pollutant (hot, wet, UV, ozone)

Path

Pressure

Building Science Corporation