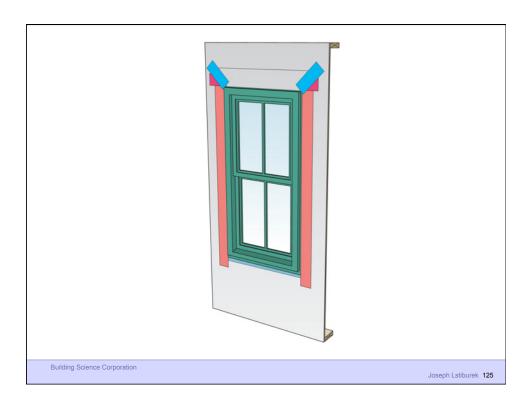

e economical

Building Science Corporation



Water Control Layer Air Control Layer Vapor Control Layer Thermal Control Layer

**Building Science Corporation** 





















































Building Science Corporation

Joseph Lstiburek 39



Joseph Lstiburek – Rain Control 40



Building Science 2007

Joseph Lstiburek – Rain Control 41



Building Science 2007

Joseph Lstiburek – Rain Control 42













Joseph Lstiburek 47





























































Building Science Corporation

Joseph Lstiburek 77



Building Science Corporation

Joseph Lstiburek – Rain Control 78













































## Rain Screen

**Building Science Corporation** 

Joseph Lstiburek 101





























































































































People

Pollutant (hot, wet, UV, ozone)

Path

Pressure

Building Science Corporation

Joseph Lstiburek 164















































































Building Science Corporation

Joseph Lstiburek 203

Joseph Lstiburek 204