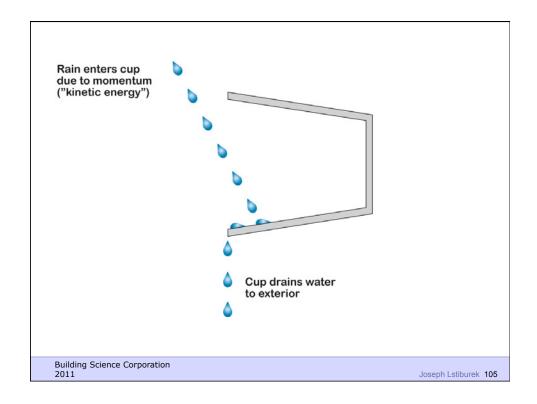

## Rain Screen

**Building Science Corporation** 

Joseph Lstiburek 101

People

Pollutant (hot, wet, UV, ozone)

Path

Pressure

Building Science Corporation