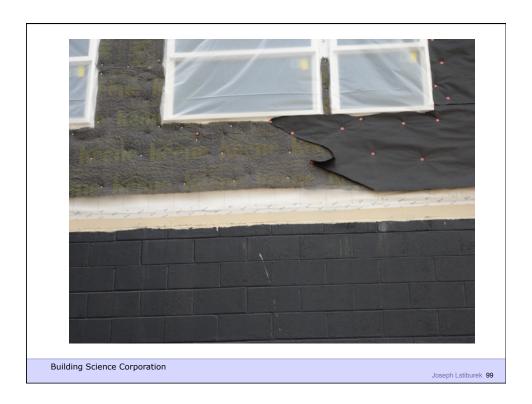

rol insects, rodents and vermin
- Control fire
- Provide strength and rigidity
- Be durable
- Be aesthetically pleasing
- Be economical

Building Science Corporation



Water Control Layer Air Control Layer Vapor Control Layer Thermal Control Layer

**Building Science Corporation** 





















































Building Science Corporation

Joseph Lstiburek 39



Joseph Lstiburek – Rain Control 40



Building Science 2007

Joseph Lstiburek – Rain Control 41



Building Science 2007

Joseph Lstiburek – Rain Control 42













Joseph Lstiburek 47





























































Building Science Corporation

Joseph Lstiburek 77



Building Science Corporation

Joseph Lstiburek – Rain Control 78













































## Rain Screen

**Building Science Corporation** 

Joseph Lstiburek 101





























































































































People

Pollutant (hot, wet, UV, ozone)

Path

Pressure

Building Science Corporation

Joseph Lstiburek 164















































































Building Science Corporation

Joseph Lstiburek 203

Joseph Lstiburek 204