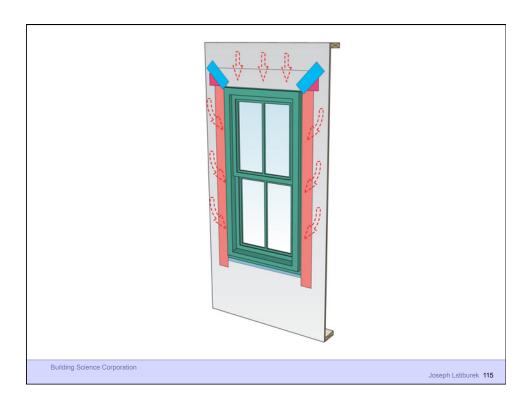

tically pleasing
- Be economical

Building Science Corporation



Water Control Layer Air Control Layer Vapor Control Layer Thermal Control Layer

**Building Science Corporation** 





















































Building Science Corporation

Joseph Lstiburek 39



Joseph Lstiburek – Rain Control 40



Building Science 2007

Joseph Lstiburek – Rain Control 41



Building Science 2007

Joseph Lstiburek – Rain Control 42













Joseph Lstiburek 47





























































Building Science Corporation

Joseph Lstiburek 77



Building Science Corporation

Joseph Lstiburek – Rain Control 78













































## Rain Screen

**Building Science Corporation** 

Joseph Lstiburek 101





























































































































People

Pollutant (hot, wet, UV, ozone)

Path

Pressure

Building Science Corporation

Joseph Lstiburek 164















































































Building Science Corporation

Joseph Lstiburek 203

Joseph Lstiburek 204