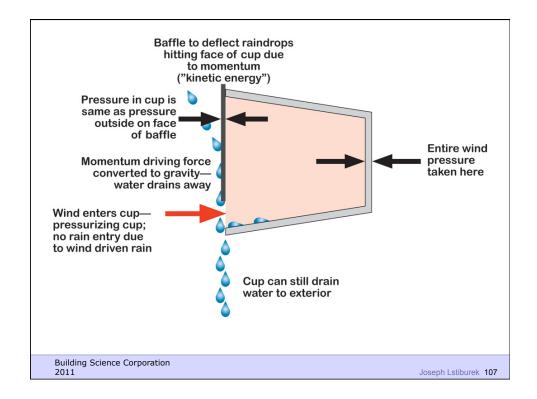

## Rain Screen

**Building Science Corporation** 

Joseph Lstiburek 101

People

Pollutant (hot, wet, UV, ozone)

Path

Pressure

Building Science Corporation