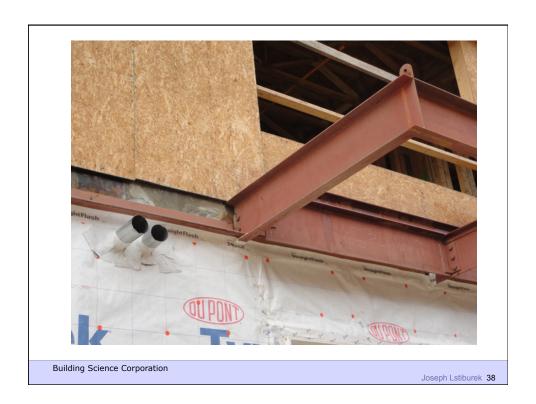

Building Science Corporation

Water Control Layer Air Control Layer Vapor Control Layer Thermal Control Layer

**Building Science Corporation** 

Building Science Corporation

Joseph Lstiburek 39

Joseph Lstiburek – Rain Control 40