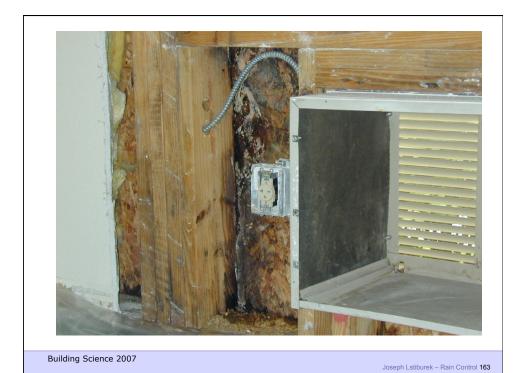

l Layer Vapor Control Layer Thermal Control Layer

**Building Science Corporation** 





















































Building Science Corporation

Joseph Lstiburek 39



Joseph Lstiburek – Rain Control 40



Building Science 2007

Joseph Lstiburek – Rain Control 41



Building Science 2007

Joseph Lstiburek – Rain Control 42













Joseph Lstiburek 47





























































Building Science Corporation

Joseph Lstiburek 77



Building Science Corporation

Joseph Lstiburek – Rain Control 78













































## Rain Screen

**Building Science Corporation** 

Joseph Lstiburek 101





























































































































People

Pollutant (hot, wet, UV, ozone)

Path

Pressure

Building Science Corporation

Joseph Lstiburek 164















































































Building Science Corporation

Joseph Lstiburek 203

Joseph Lstiburek 204