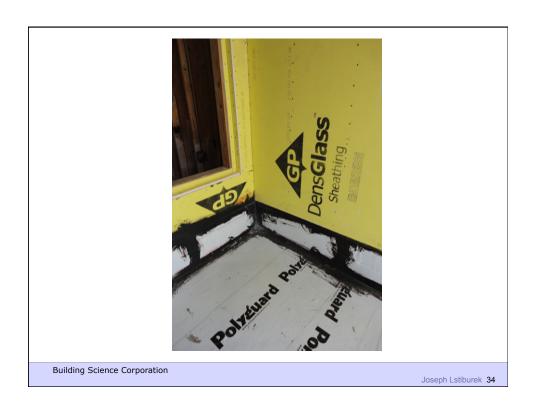

Building Science Corporation

Water Control Layer Air Control Layer Vapor Control Layer Thermal Control Layer

**Building Science Corporation** 

Building Science Corporation

Joseph Lstiburek 39

Joseph Lstiburek – Rain Control 40