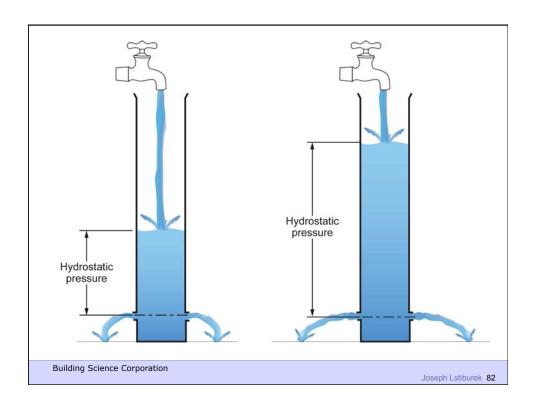

ronmental hazards and odors
- Control insects, rodents and vermin
- Control fire
- Provide strength and rigidity
- Be durable
- Be aesthetically pleasing
- Be economical

Building Science Corporation



Water Control Layer Air Control Layer Vapor Control Layer Thermal Control Layer

**Building Science Corporation** 





















































Building Science Corporation

Joseph Lstiburek 39



Joseph Lstiburek – Rain Control 40



Building Science 2007

Joseph Lstiburek – Rain Control 41



Building Science 2007

Joseph Lstiburek – Rain Control 42













Joseph Lstiburek 47





























































Building Science Corporation

Joseph Lstiburek 77



Building Science Corporation

Joseph Lstiburek – Rain Control 78













































## Rain Screen

**Building Science Corporation** 

Joseph Lstiburek 101





























































































































People

Pollutant (hot, wet, UV, ozone)

Path

Pressure

Building Science Corporation

Joseph Lstiburek 164















































































Building Science Corporation

Joseph Lstiburek 203

Joseph Lstiburek 204