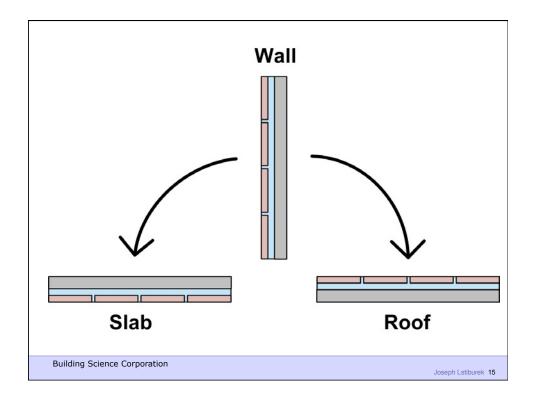

Building Science Corporation

Water Control Layer Air Control Layer Vapor Control Layer Thermal Control Layer

**Building Science Corporation** 

Building Science Corporation

Joseph Lstiburek 39

Joseph Lstiburek – Rain Control 40