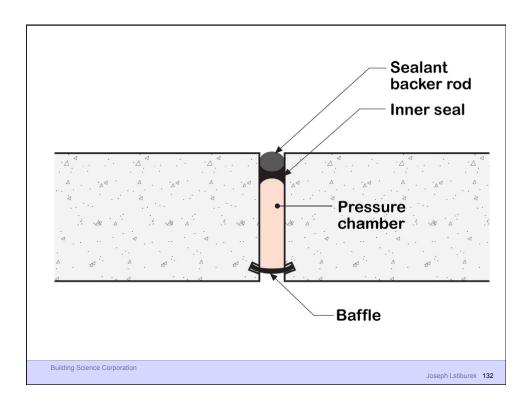

Building Science Corporation



Water Control Layer Air Control Layer Vapor Control Layer Thermal Control Layer

**Building Science Corporation** 





















































Building Science Corporation

Joseph Lstiburek 39



Joseph Lstiburek – Rain Control 40



Building Science 2007

Joseph Lstiburek – Rain Control 41



Building Science 2007

Joseph Lstiburek – Rain Control 42













Joseph Lstiburek 47





























































Building Science Corporation

Joseph Lstiburek 77



Building Science Corporation

Joseph Lstiburek – Rain Control 78













































## Rain Screen

**Building Science Corporation** 

Joseph Lstiburek 101





























































































































People

Pollutant (hot, wet, UV, ozone)

Path

Pressure

Building Science Corporation

Joseph Lstiburek 164















































































Building Science Corporation

Joseph Lstiburek 203

Joseph Lstiburek 204