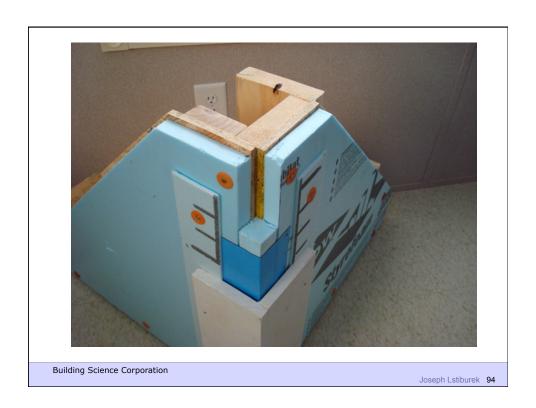

ors
- Control insects, rodents and vermin
- Control fire
- Provide strength and rigidity
- Be durable
- Be aesthetically pleasing
- Be economical

Building Science Corporation



Water Control Layer Air Control Layer Vapor Control Layer Thermal Control Layer

**Building Science Corporation** 





















































Building Science Corporation

Joseph Lstiburek 39



Joseph Lstiburek – Rain Control 40



Building Science 2007

Joseph Lstiburek – Rain Control 41



Building Science 2007

Joseph Lstiburek – Rain Control 42













Joseph Lstiburek 47





























































Building Science Corporation

Joseph Lstiburek 77



Building Science Corporation

Joseph Lstiburek – Rain Control 78













































## Rain Screen

**Building Science Corporation** 

Joseph Lstiburek 101





























































































































People

Pollutant (hot, wet, UV, ozone)

Path

Pressure

Building Science Corporation

Joseph Lstiburek 164















































































Building Science Corporation

Joseph Lstiburek 203

Joseph Lstiburek 204