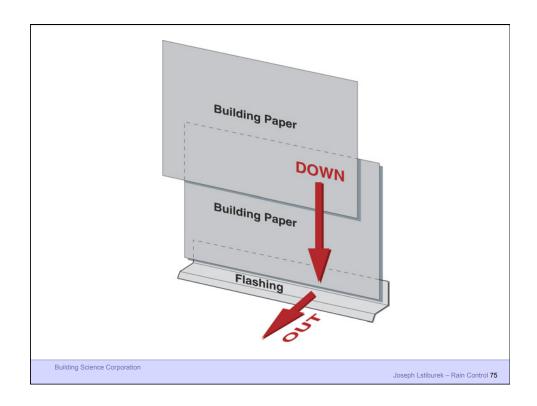

Building Science 2007

Joseph Lstiburek – Rain Control 41

Building Science 2007

Joseph Lstiburek – Rain Control 42

Joseph Lstiburek 47

Building Science Corporation

Joseph Lstiburek 77

Building Science Corporation