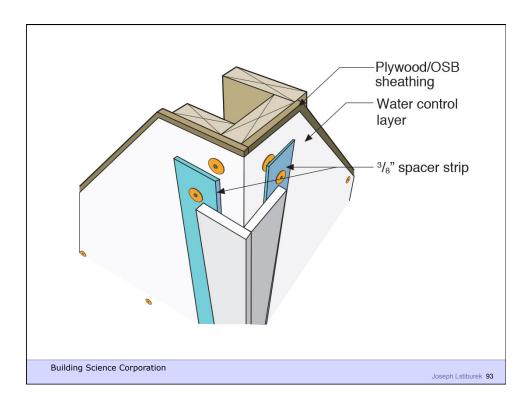

odors
- Control insects, rodents and vermin
- Control fire
- Provide strength and rigidity
- Be durable
- Be aesthetically pleasing
- Be economical

Building Science Corporation



Water Control Layer Air Control Layer Vapor Control Layer Thermal Control Layer

**Building Science Corporation** 





















































Building Science Corporation

Joseph Lstiburek 39



Joseph Lstiburek – Rain Control 40



Building Science 2007

Joseph Lstiburek – Rain Control 41



Building Science 2007

Joseph Lstiburek – Rain Control 42













Joseph Lstiburek 47





























































Building Science Corporation

Joseph Lstiburek 77



Building Science Corporation

Joseph Lstiburek – Rain Control 78













































## Rain Screen

**Building Science Corporation** 

Joseph Lstiburek 101





























































































































People

Pollutant (hot, wet, UV, ozone)

Path

Pressure

Building Science Corporation

Joseph Lstiburek 164















































































Building Science Corporation

Joseph Lstiburek 203

Joseph Lstiburek 204