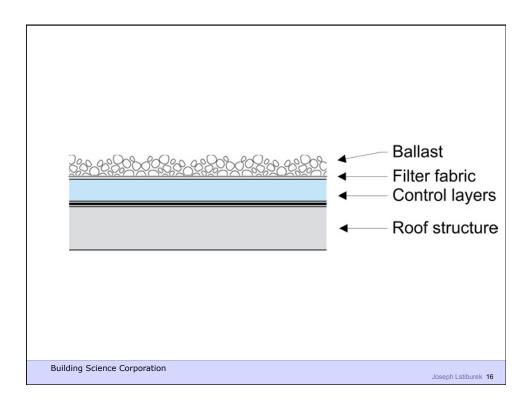

Building Science Corporation

Water Control Layer Air Control Layer Vapor Control Layer Thermal Control Layer

**Building Science Corporation** 

Building Science Corporation

Joseph Lstiburek 39

Joseph Lstiburek – Rain Control 40