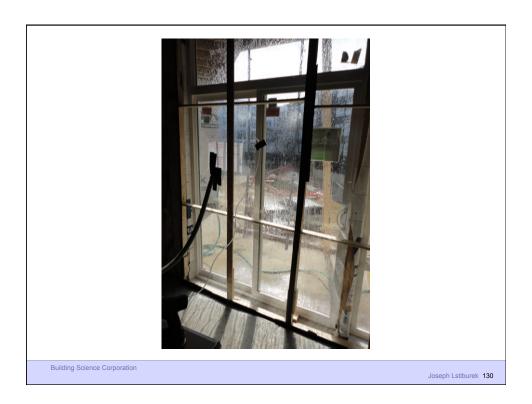

al

Building Science Corporation



Water Control Layer Air Control Layer Vapor Control Layer Thermal Control Layer

**Building Science Corporation** 





















































Building Science Corporation

Joseph Lstiburek 39



Joseph Lstiburek – Rain Control 40



Building Science 2007

Joseph Lstiburek – Rain Control 41



Building Science 2007

Joseph Lstiburek – Rain Control 42













Joseph Lstiburek 47





























































Building Science Corporation

Joseph Lstiburek 77



Building Science Corporation

Joseph Lstiburek – Rain Control 78













































## Rain Screen

**Building Science Corporation** 

Joseph Lstiburek 101





























































































































People

Pollutant (hot, wet, UV, ozone)

Path

Pressure

Building Science Corporation

Joseph Lstiburek 164















































































Building Science Corporation

Joseph Lstiburek 203

Joseph Lstiburek 204