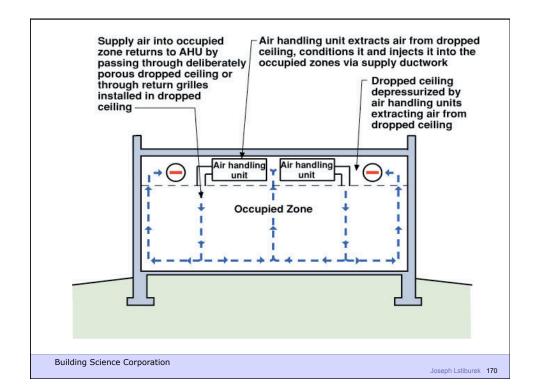

Building Science Corporation

Joseph Lstiburek 39



Joseph Lstiburek – Rain Control 40



Building Science 2007

Joseph Lstiburek – Rain Control 41



Building Science 2007

Joseph Lstiburek – Rain Control 42













Joseph Lstiburek 47





























































Building Science Corporation

Joseph Lstiburek 77



Building Science Corporation

Joseph Lstiburek – Rain Control 78













































## Rain Screen

**Building Science Corporation** 

Joseph Lstiburek 101





























































































































People

Pollutant (hot, wet, UV, ozone)

Path

Pressure

Building Science Corporation

Joseph Lstiburek 164















































































Building Science Corporation

Joseph Lstiburek 203

Joseph Lstiburek 204