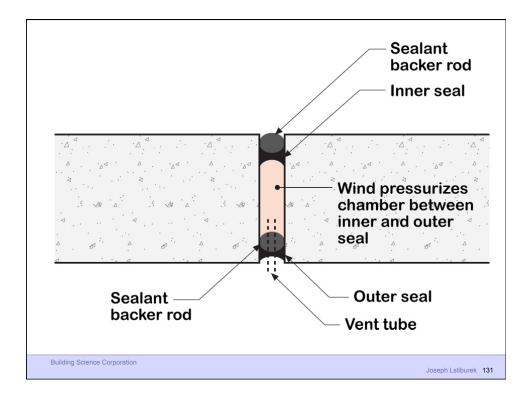

Building Science Corporation



Water Control Layer Air Control Layer Vapor Control Layer Thermal Control Layer

**Building Science Corporation** 





















































Building Science Corporation

Joseph Lstiburek 39



Joseph Lstiburek – Rain Control 40



Building Science 2007

Joseph Lstiburek – Rain Control 41



Building Science 2007

Joseph Lstiburek – Rain Control 42













Joseph Lstiburek 47





























































Building Science Corporation

Joseph Lstiburek 77



Building Science Corporation

Joseph Lstiburek – Rain Control 78













































## Rain Screen

**Building Science Corporation** 

Joseph Lstiburek 101





























































































































People

Pollutant (hot, wet, UV, ozone)

Path

Pressure

Building Science Corporation

Joseph Lstiburek 164















































































Building Science Corporation

Joseph Lstiburek 203

Joseph Lstiburek 204