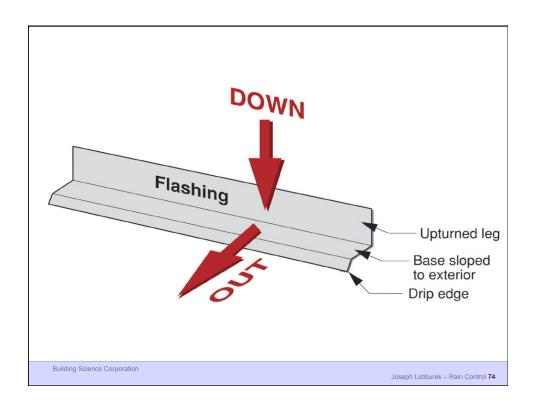

Building Science 2007

Joseph Lstiburek – Rain Control 41

Building Science 2007

Joseph Lstiburek – Rain Control 42

Joseph Lstiburek 47

Building Science Corporation

Joseph Lstiburek 77

Building Science Corporation