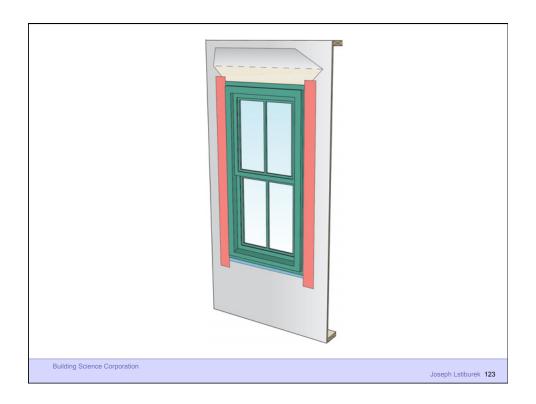

- Be economical

Building Science Corporation



Water Control Layer Air Control Layer Vapor Control Layer Thermal Control Layer

**Building Science Corporation** 





















































Building Science Corporation

Joseph Lstiburek 39



Joseph Lstiburek – Rain Control 40



Building Science 2007

Joseph Lstiburek – Rain Control 41



Building Science 2007

Joseph Lstiburek – Rain Control 42













Joseph Lstiburek 47





























































Building Science Corporation

Joseph Lstiburek 77



Building Science Corporation

Joseph Lstiburek – Rain Control 78













































## Rain Screen

**Building Science Corporation** 

Joseph Lstiburek 101





























































































































People

Pollutant (hot, wet, UV, ozone)

Path

Pressure

Building Science Corporation

Joseph Lstiburek 164















































































Building Science Corporation

Joseph Lstiburek 203

Joseph Lstiburek 204