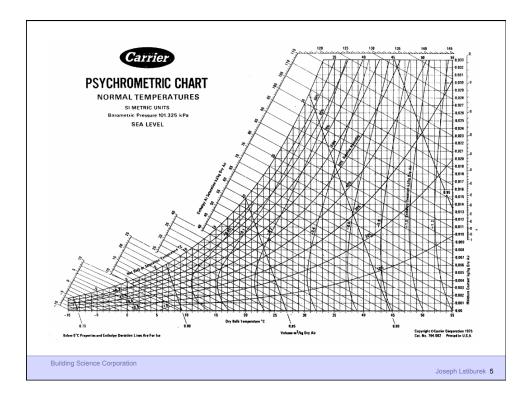

**Rudolf Clausius** 

Building Science Corporation

Joseph Lstiburek 3

Heat Flow Is From Warm To Cold
Moisture Flow Is From Warm To Cold
Moisture Flow Is From More To Less
Air Flow Is From A Higher Pressure to a
Lower Pressure
Gravity Acts Down