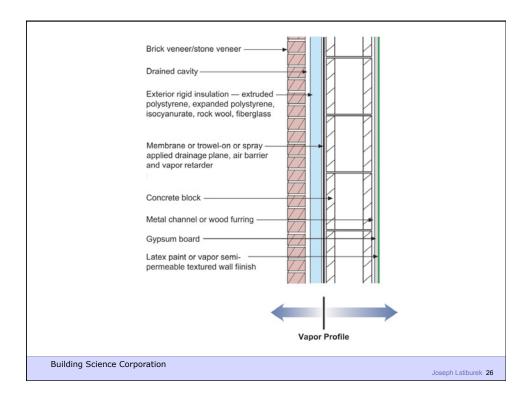

Building Science Corporation

Water Control Layer Air Control Layer Vapor Control Layer Thermal Control Layer

**Building Science Corporation** 

Building Science Corporation

Joseph Lstiburek 39

Joseph Lstiburek – Rain Control 40