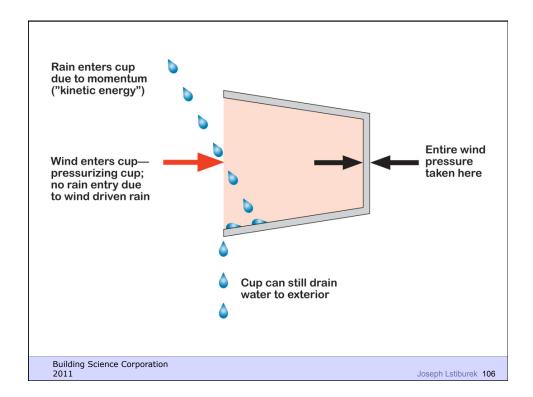

## Rain Screen

**Building Science Corporation** 

Joseph Lstiburek 101

People

Pollutant (hot, wet, UV, ozone)

Path

Pressure

Building Science Corporation