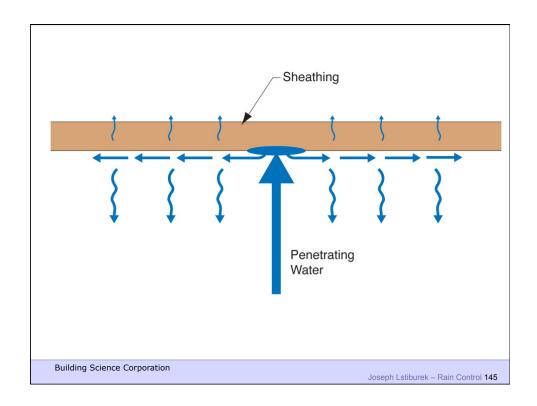

on



Water Control Layer Air Control Layer Vapor Control Layer Thermal Control Layer

**Building Science Corporation** 





















































Building Science Corporation

Joseph Lstiburek 39



Joseph Lstiburek – Rain Control 40



Building Science 2007

Joseph Lstiburek – Rain Control 41



Building Science 2007

Joseph Lstiburek – Rain Control 42













Joseph Lstiburek 47





























































Building Science Corporation

Joseph Lstiburek 77



Building Science Corporation

Joseph Lstiburek – Rain Control 78













































## Rain Screen

**Building Science Corporation** 

Joseph Lstiburek 101





























































































































People

Pollutant (hot, wet, UV, ozone)

Path

Pressure

Building Science Corporation

Joseph Lstiburek 164















































































Building Science Corporation

Joseph Lstiburek 203

Joseph Lstiburek 204