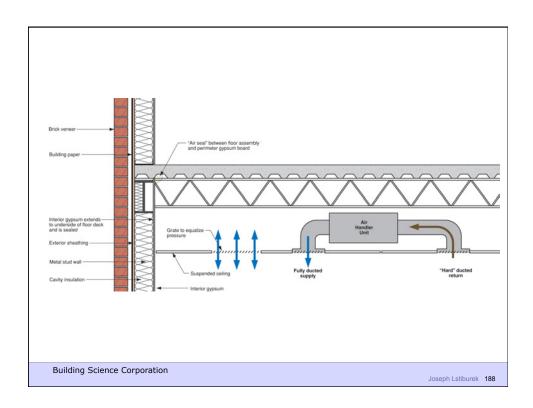

Building Science Corporation

Water Control Layer Air Control Layer Vapor Control Layer Thermal Control Layer

**Building Science Corporation** 

Building Science Corporation

Joseph Lstiburek 39

Joseph Lstiburek – Rain Control 40