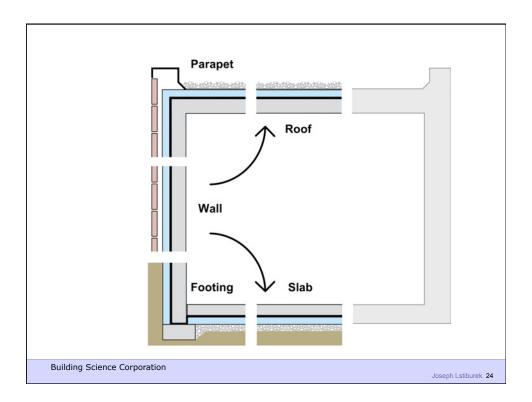

Building Science Corporation

Water Control Layer Air Control Layer Vapor Control Layer Thermal Control Layer

**Building Science Corporation** 

Building Science Corporation

Joseph Lstiburek 39

Joseph Lstiburek – Rain Control 40