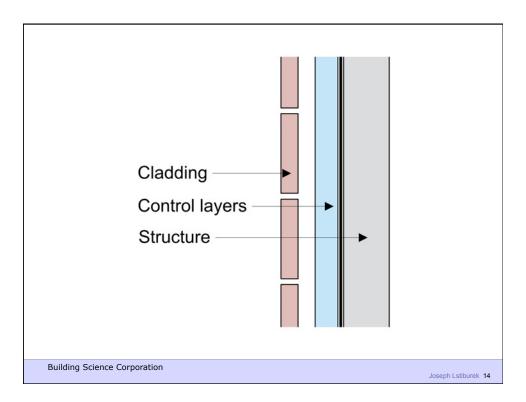

Building Science Corporation

Water Control Layer Air Control Layer Vapor Control Layer Thermal Control Layer

**Building Science Corporation** 

Building Science Corporation

Joseph Lstiburek 39

Joseph Lstiburek – Rain Control 40