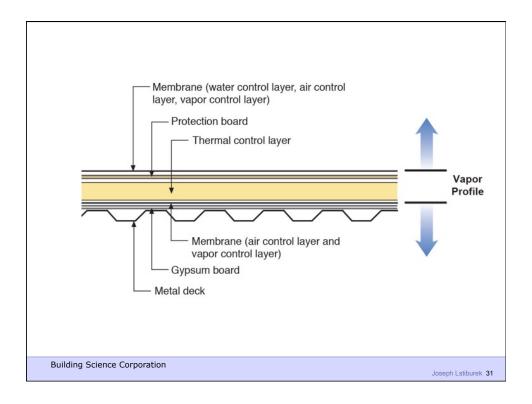

Building Science Corporation

Water Control Layer Air Control Layer Vapor Control Layer Thermal Control Layer

**Building Science Corporation** 

Building Science Corporation

Joseph Lstiburek 39

Joseph Lstiburek – Rain Control 40