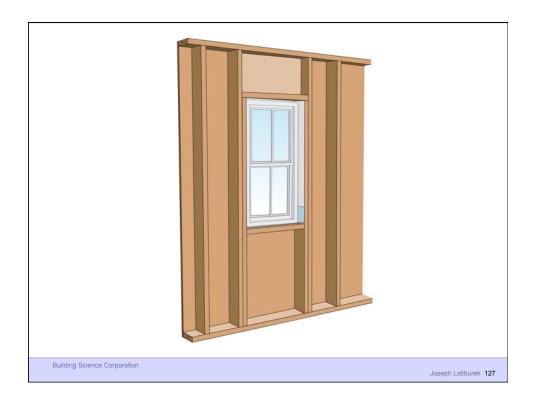

## Rain Screen

**Building Science Corporation** 

Joseph Lstiburek 101

People

Pollutant (hot, wet, UV, ozone)

Path

Pressure

Building Science Corporation