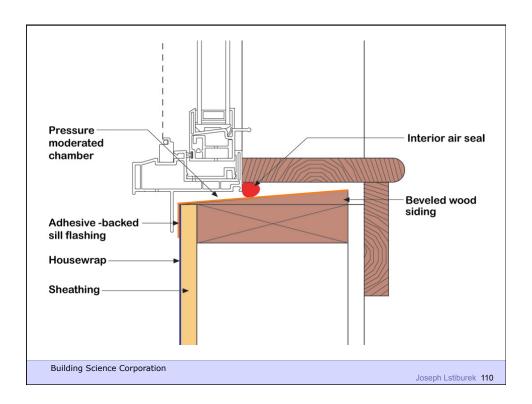

## Rain Screen

**Building Science Corporation** 

Joseph Lstiburek 101

People

Pollutant (hot, wet, UV, ozone)

Path

Pressure

Building Science Corporation