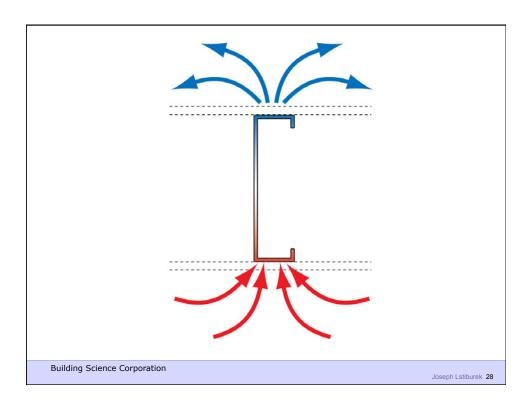

**Rudolf Clausius** 

Building Science Corporation

Joseph Lstiburek 3

Heat Flow Is From Warm To Cold
Moisture Flow Is From Warm To Cold
Moisture Flow Is From More To Less
Air Flow Is From A Higher Pressure to a
Lower Pressure
Gravity Acts Down