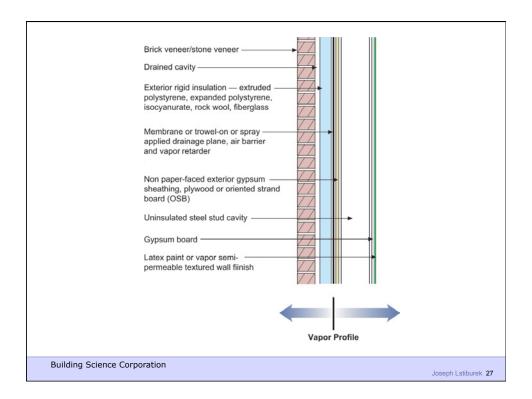

Building Science Corporation

Water Control Layer Air Control Layer Vapor Control Layer Thermal Control Layer

**Building Science Corporation** 

Building Science Corporation

Joseph Lstiburek 39

Joseph Lstiburek – Rain Control 40