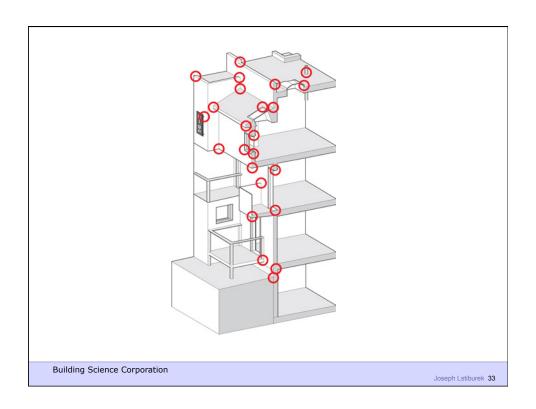

Building Science Corporation

Water Control Layer Air Control Layer Vapor Control Layer Thermal Control Layer

**Building Science Corporation** 

Building Science Corporation

Joseph Lstiburek 39

Joseph Lstiburek – Rain Control 40