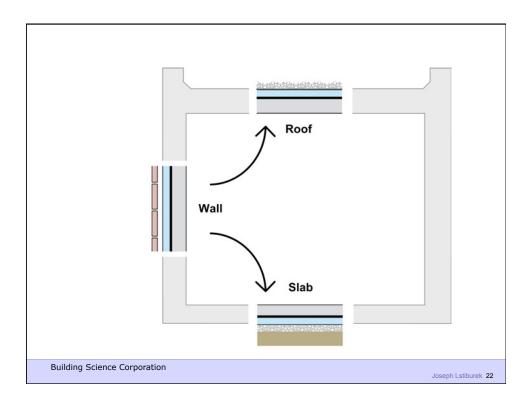

Building Science Corporation

Water Control Layer Air Control Layer Vapor Control Layer Thermal Control Layer

**Building Science Corporation** 

Building Science Corporation

Joseph Lstiburek 39

Joseph Lstiburek – Rain Control 40