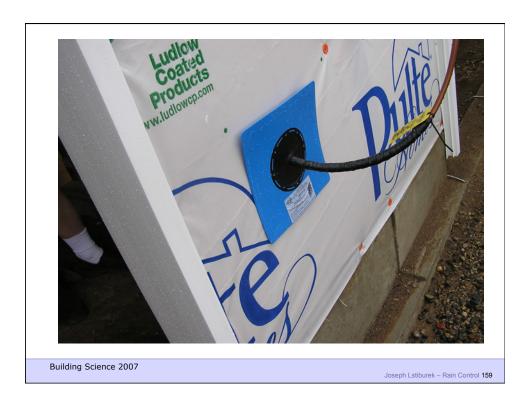

r Control Layer Vapor Control Layer Thermal Control Layer

**Building Science Corporation** 





















































Building Science Corporation

Joseph Lstiburek 39



Joseph Lstiburek – Rain Control 40



Building Science 2007

Joseph Lstiburek – Rain Control 41



Building Science 2007

Joseph Lstiburek – Rain Control 42













Joseph Lstiburek 47





























































Building Science Corporation

Joseph Lstiburek 77



Building Science Corporation

Joseph Lstiburek – Rain Control 78













































## Rain Screen

**Building Science Corporation** 

Joseph Lstiburek 101





























































































































People

Pollutant (hot, wet, UV, ozone)

Path

Pressure

Building Science Corporation

Joseph Lstiburek 164















































































Building Science Corporation

Joseph Lstiburek 203

Joseph Lstiburek 204