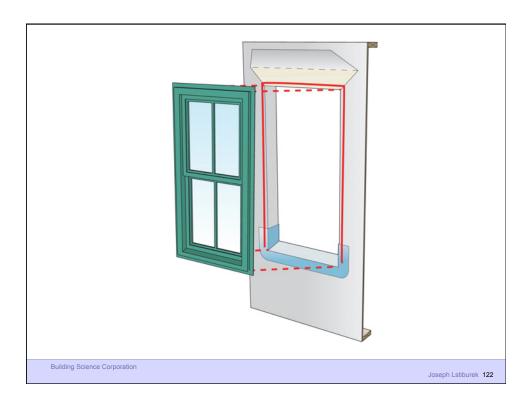

ng
- Be economical

Building Science Corporation



Water Control Layer Air Control Layer Vapor Control Layer Thermal Control Layer

**Building Science Corporation** 





















































Building Science Corporation

Joseph Lstiburek 39



Joseph Lstiburek – Rain Control 40



Building Science 2007

Joseph Lstiburek – Rain Control 41



Building Science 2007

Joseph Lstiburek – Rain Control 42













Joseph Lstiburek 47





























































Building Science Corporation

Joseph Lstiburek 77



Building Science Corporation

Joseph Lstiburek – Rain Control 78













































## Rain Screen

**Building Science Corporation** 

Joseph Lstiburek 101





























































































































People

Pollutant (hot, wet, UV, ozone)

Path

Pressure

Building Science Corporation

Joseph Lstiburek 164















































































Building Science Corporation

Joseph Lstiburek 203

Joseph Lstiburek 204