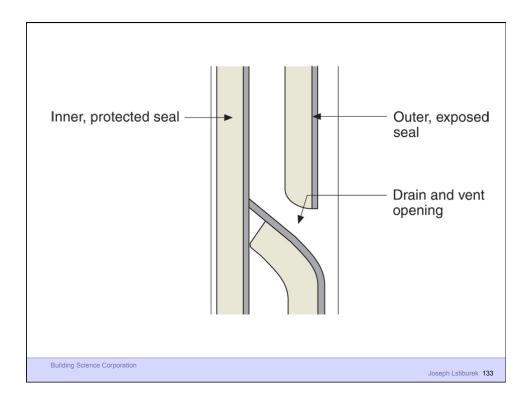

ilding Science Corporation



Water Control Layer Air Control Layer Vapor Control Layer Thermal Control Layer

**Building Science Corporation** 





















































Building Science Corporation

Joseph Lstiburek 39



Joseph Lstiburek – Rain Control 40



Building Science 2007

Joseph Lstiburek – Rain Control 41



Building Science 2007

Joseph Lstiburek – Rain Control 42













Joseph Lstiburek 47





























































Building Science Corporation

Joseph Lstiburek 77



Building Science Corporation

Joseph Lstiburek – Rain Control 78













































## Rain Screen

**Building Science Corporation** 

Joseph Lstiburek 101





























































































































People

Pollutant (hot, wet, UV, ozone)

Path

Pressure

Building Science Corporation

Joseph Lstiburek 164















































































Building Science Corporation

Joseph Lstiburek 203

Joseph Lstiburek 204