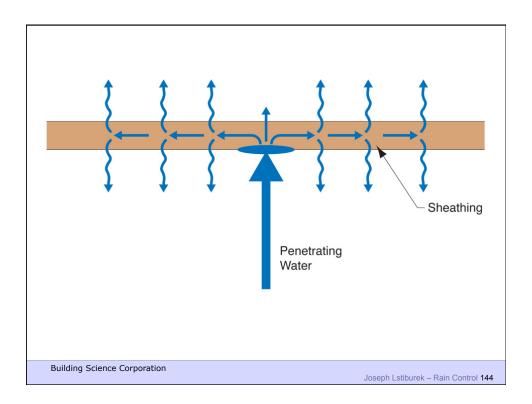

tion



Water Control Layer Air Control Layer Vapor Control Layer Thermal Control Layer

**Building Science Corporation** 





















































Building Science Corporation

Joseph Lstiburek 39



Joseph Lstiburek – Rain Control 40



Building Science 2007

Joseph Lstiburek – Rain Control 41



Building Science 2007

Joseph Lstiburek – Rain Control 42













Joseph Lstiburek 47





























































Building Science Corporation

Joseph Lstiburek 77



Building Science Corporation

Joseph Lstiburek – Rain Control 78













































## Rain Screen

**Building Science Corporation** 

Joseph Lstiburek 101





























































































































People

Pollutant (hot, wet, UV, ozone)

Path

Pressure

Building Science Corporation

Joseph Lstiburek 164















































































Building Science Corporation

Joseph Lstiburek 203

Joseph Lstiburek 204