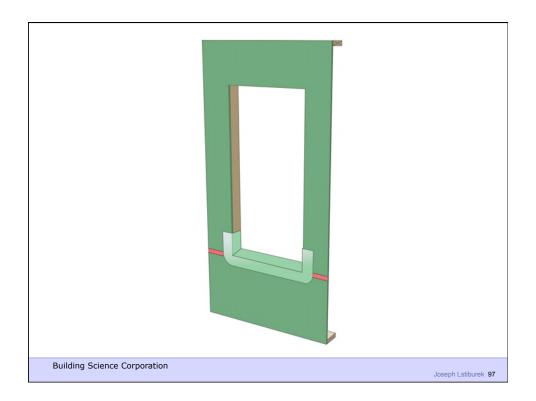

Joseph Lstiburek 5

Water Control Layer Air Control Layer Vapor Control Layer Thermal Control Layer

**Building Science Corporation** 





































































## Rain Screen

**Building Science Corporation** 

Joseph Lstiburek 41



Building Science Corporation











































































Building Science Corporation 2010

Joseph Lstiburek 79





## Rockwool

1x3 furring @ 24" o.c. #10 screws @ 16" o.c. vertically Result: 20 psf cladding weight with < 2/100" deflection













## Housewraps are so 80's

**Building Science Corporation** 

Joseph Lstiburek 87



Building Science Corporation

oseph Lstiburek 88











# Innies and Outies Building Science Corporation Joseph Lstiburek 94











































## Outies with Fluffy Rocks Building Science Corporation Joseph Lstiburek 116





















## Way Out There Outies

**Building Science Corporation** 

Joseph Lstiburek 127

































































## Retrofit Innies Building Science Corporation Joseph Leiburgk 180





































## My Place – Retrofit Outies

**Building Science Corporation** 

Joseph Lstiburek 179



Building Science Corporation

Joseph Lstiburek 180





Joseph Lstiburek 183