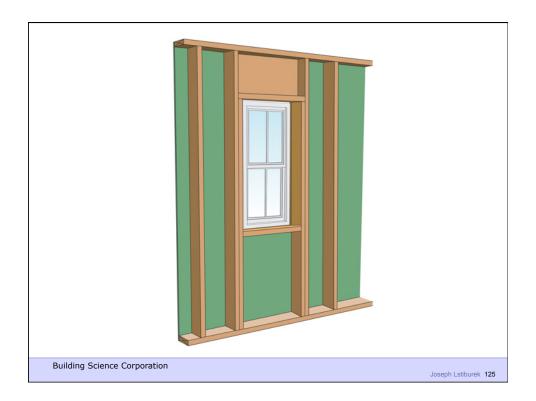

* 





































































## Rain Screen

**Building Science Corporation** 

Joseph Lstiburek 41



Building Science Corporation











































































Building Science Corporation 2010

Joseph Lstiburek 79





## Rockwool

1x3 furring @ 24" o.c. #10 screws @ 16" o.c. vertically Result: 20 psf cladding weight with < 2/100" deflection













## Housewraps are so 80's

**Building Science Corporation** 

Joseph Lstiburek 87



Building Science Corporation

oseph Lstiburek 88











# Innies and Outies Building Science Corporation Joseph Lstiburek 94











































## Outies with Fluffy Rocks Building Science Corporation Joseph Lstiburek 116





















## Way Out There Outies

**Building Science Corporation** 

Joseph Lstiburek 127

































































## Retrofit Innies Building Science Corporation Joseph Leiburgk 180





































## My Place – Retrofit Outies

**Building Science Corporation** 

Joseph Lstiburek 179



Building Science Corporation

Joseph Lstiburek 180





Joseph Lstiburek 183