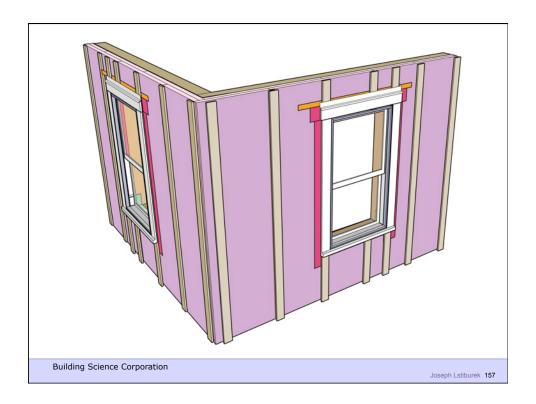

Building Science Corporation











































































Building Science Corporation 2010

Joseph Lstiburek 79





## Rockwool

1x3 furring @ 24" o.c. #10 screws @ 16" o.c. vertically Result: 20 psf cladding weight with < 2/100" deflection













## Housewraps are so 80's

**Building Science Corporation** 

Joseph Lstiburek 87



Building Science Corporation

oseph Lstiburek 88











# Innies and Outies Building Science Corporation Joseph Lstiburek 94











































## Outies with Fluffy Rocks Building Science Corporation Joseph Lstiburek 116





















## Way Out There Outies

**Building Science Corporation** 

Joseph Lstiburek 127

































































## Retrofit Innies Building Science Corporation Joseph Leiburgk 180





































## My Place – Retrofit Outies

**Building Science Corporation** 

Joseph Lstiburek 179



Building Science Corporation

Joseph Lstiburek 180





Joseph Lstiburek 183