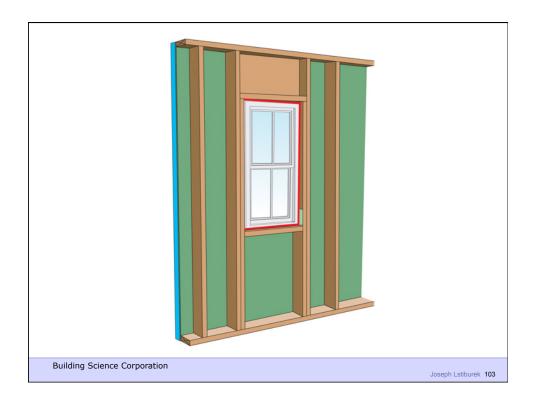

burek 5

Water Control Layer Air Control Layer Vapor Control Layer Thermal Control Layer

**Building Science Corporation** 





































































## Rain Screen

**Building Science Corporation** 

Joseph Lstiburek 41



Building Science Corporation











































































Building Science Corporation 2010

Joseph Lstiburek 79





## Rockwool

1x3 furring @ 24" o.c. #10 screws @ 16" o.c. vertically Result: 20 psf cladding weight with < 2/100" deflection













## Housewraps are so 80's

**Building Science Corporation** 

Joseph Lstiburek 87



Building Science Corporation

oseph Lstiburek 88











# Innies and Outies Building Science Corporation Joseph Lstiburek 94











































## Outies with Fluffy Rocks Building Science Corporation Joseph Lstiburek 116





















## Way Out There Outies

**Building Science Corporation** 

Joseph Lstiburek 127

































































## Retrofit Innies Building Science Corporation Joseph Leiburgk 180





































## My Place – Retrofit Outies

**Building Science Corporation** 

Joseph Lstiburek 179



Building Science Corporation

Joseph Lstiburek 180





Joseph Lstiburek 183