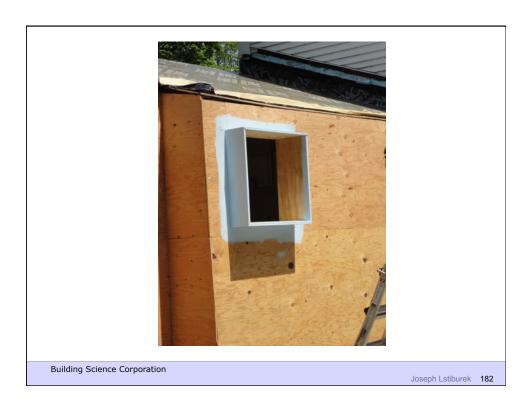

ing weight with < 2/100" deflection













## Housewraps are so 80's

**Building Science Corporation** 

Joseph Lstiburek 87



Building Science Corporation

oseph Lstiburek 88











# Innies and Outies Building Science Corporation Joseph Lstiburek 94











































## Outies with Fluffy Rocks Building Science Corporation Joseph Lstiburek 116





















## Way Out There Outies

**Building Science Corporation** 

Joseph Lstiburek 127

































































## Retrofit Innies Building Science Corporation Joseph Leiburgk 180





































## My Place – Retrofit Outies

**Building Science Corporation** 

Joseph Lstiburek 179



Building Science Corporation

Joseph Lstiburek 180





Joseph Lstiburek 183