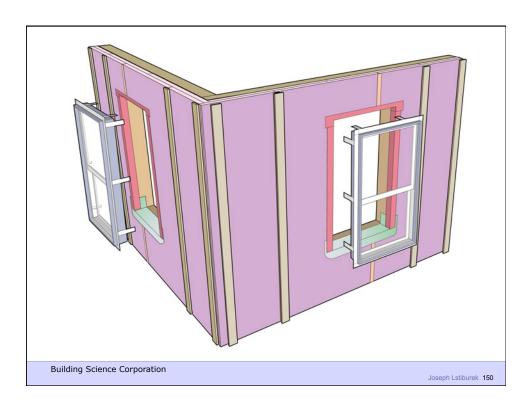

Lstiburek 41



Building Science Corporation











































































Building Science Corporation 2010

Joseph Lstiburek 79





## Rockwool

1x3 furring @ 24" o.c. #10 screws @ 16" o.c. vertically Result: 20 psf cladding weight with < 2/100" deflection













## Housewraps are so 80's

**Building Science Corporation** 

Joseph Lstiburek 87



Building Science Corporation

oseph Lstiburek 88











# Innies and Outies Building Science Corporation Joseph Lstiburek 94











































## Outies with Fluffy Rocks Building Science Corporation Joseph Lstiburek 116





















## Way Out There Outies

**Building Science Corporation** 

Joseph Lstiburek 127

































































## Retrofit Innies Building Science Corporation Joseph Leiburgk 180





































## My Place – Retrofit Outies

**Building Science Corporation** 

Joseph Lstiburek 179



Building Science Corporation

Joseph Lstiburek 180





Joseph Lstiburek 183