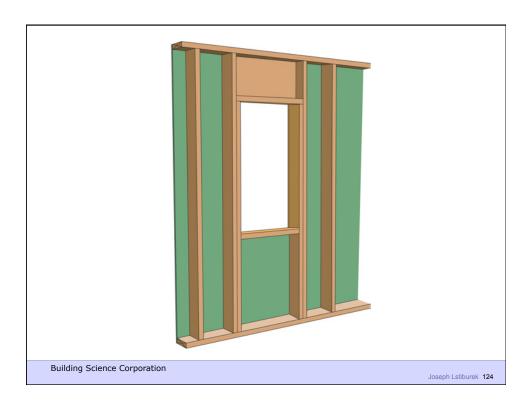

n** 





































































## Rain Screen

**Building Science Corporation** 

Joseph Lstiburek 41



Building Science Corporation











































































Building Science Corporation 2010

Joseph Lstiburek 79





## Rockwool

1x3 furring @ 24" o.c. #10 screws @ 16" o.c. vertically Result: 20 psf cladding weight with < 2/100" deflection













## Housewraps are so 80's

**Building Science Corporation** 

Joseph Lstiburek 87



Building Science Corporation

oseph Lstiburek 88











# Innies and Outies Building Science Corporation Joseph Lstiburek 94











































## Outies with Fluffy Rocks Building Science Corporation Joseph Lstiburek 116





















## Way Out There Outies

**Building Science Corporation** 

Joseph Lstiburek 127

































































## Retrofit Innies Building Science Corporation Joseph Leiburgk 180





































## My Place – Retrofit Outies

**Building Science Corporation** 

Joseph Lstiburek 179



Building Science Corporation

Joseph Lstiburek 180





Joseph Lstiburek 183