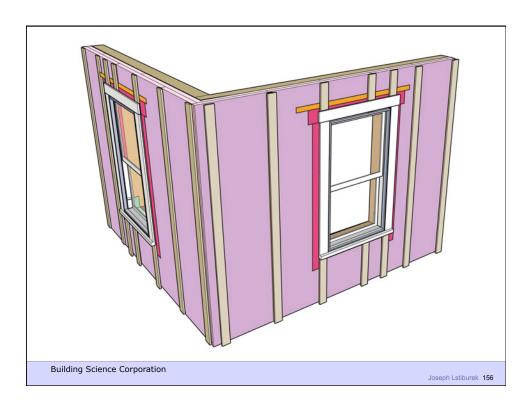

Building Science Corporation











































































Building Science Corporation 2010

Joseph Lstiburek 79





## Rockwool

1x3 furring @ 24" o.c. #10 screws @ 16" o.c. vertically Result: 20 psf cladding weight with < 2/100" deflection













## Housewraps are so 80's

**Building Science Corporation** 

Joseph Lstiburek 87



Building Science Corporation

oseph Lstiburek 88











# Innies and Outies Building Science Corporation Joseph Lstiburek 94











































## Outies with Fluffy Rocks Building Science Corporation Joseph Lstiburek 116





















## Way Out There Outies

**Building Science Corporation** 

Joseph Lstiburek 127

































































## Retrofit Innies Building Science Corporation Joseph Leiburgk 180





































## My Place – Retrofit Outies

**Building Science Corporation** 

Joseph Lstiburek 179



Building Science Corporation

Joseph Lstiburek 180





Joseph Lstiburek 183