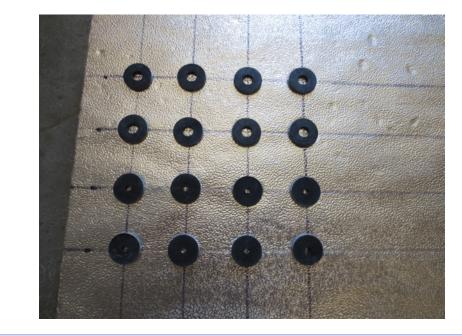

## Rockwool

1x3 furring @ 24" o.c. #10 screws @ 16" o.c. vertically Result: 20 psf cladding weight with < 2/100" deflection