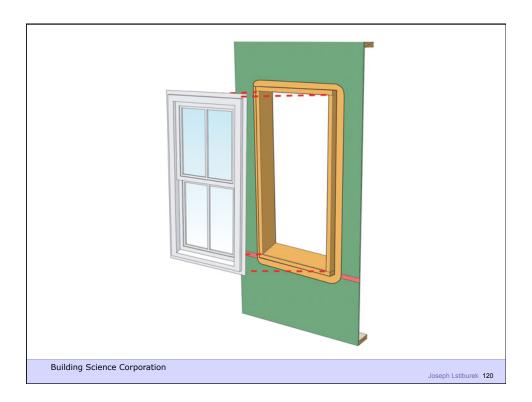

rporation** 





































































## Rain Screen

**Building Science Corporation** 

Joseph Lstiburek 41



Building Science Corporation











































































Building Science Corporation 2010

Joseph Lstiburek 79





## Rockwool

1x3 furring @ 24" o.c. #10 screws @ 16" o.c. vertically Result: 20 psf cladding weight with < 2/100" deflection













## Housewraps are so 80's

**Building Science Corporation** 

Joseph Lstiburek 87



Building Science Corporation

oseph Lstiburek 88











# Innies and Outies Building Science Corporation Joseph Lstiburek 94











































## Outies with Fluffy Rocks Building Science Corporation Joseph Lstiburek 116





















## Way Out There Outies

**Building Science Corporation** 

Joseph Lstiburek 127

































































## Retrofit Innies Building Science Corporation Joseph Leiburgk 180





































## My Place – Retrofit Outies

**Building Science Corporation** 

Joseph Lstiburek 179



Building Science Corporation

Joseph Lstiburek 180





Joseph Lstiburek 183