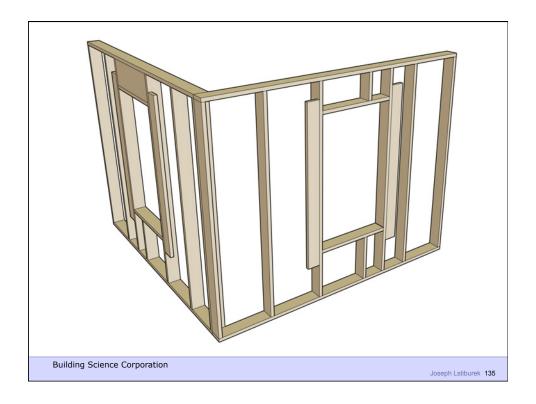

cience Corporation** 

Joseph Lstiburek 41



Building Science Corporation











































































Building Science Corporation 2010

Joseph Lstiburek 79





## Rockwool

1x3 furring @ 24" o.c. #10 screws @ 16" o.c. vertically Result: 20 psf cladding weight with < 2/100" deflection













## Housewraps are so 80's

**Building Science Corporation** 

Joseph Lstiburek 87



Building Science Corporation

oseph Lstiburek 88











# Innies and Outies Building Science Corporation Joseph Lstiburek 94











































## Outies with Fluffy Rocks Building Science Corporation Joseph Lstiburek 116





















## Way Out There Outies

**Building Science Corporation** 

Joseph Lstiburek 127

































































## Retrofit Innies Building Science Corporation Joseph Leiburgk 180





































## My Place – Retrofit Outies

**Building Science Corporation** 

Joseph Lstiburek 179



Building Science Corporation

Joseph Lstiburek 180





Joseph Lstiburek 183