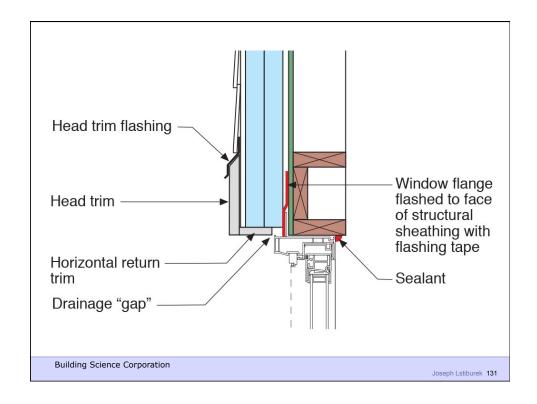

ilding Science Corporation** 

Joseph Lstiburek 41



Building Science Corporation











































































Building Science Corporation 2010

Joseph Lstiburek 79





## Rockwool

1x3 furring @ 24" o.c. #10 screws @ 16" o.c. vertically Result: 20 psf cladding weight with < 2/100" deflection













## Housewraps are so 80's

**Building Science Corporation** 

Joseph Lstiburek 87



Building Science Corporation

oseph Lstiburek 88











# Innies and Outies Building Science Corporation Joseph Lstiburek 94











































## Outies with Fluffy Rocks Building Science Corporation Joseph Lstiburek 116





















## Way Out There Outies

**Building Science Corporation** 

Joseph Lstiburek 127

































































## Retrofit Innies Building Science Corporation Joseph Leiburgk 180





































## My Place – Retrofit Outies

**Building Science Corporation** 

Joseph Lstiburek 179



Building Science Corporation

Joseph Lstiburek 180





Joseph Lstiburek 183