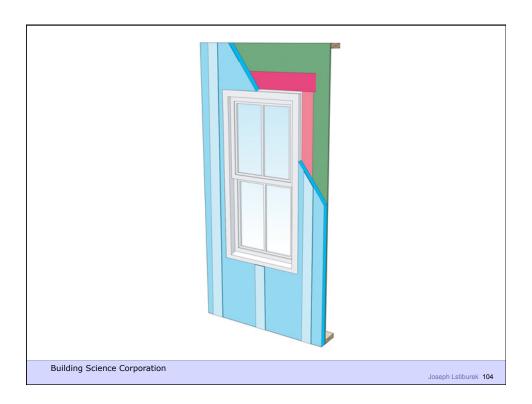

rek 5

Water Control Layer Air Control Layer Vapor Control Layer Thermal Control Layer

**Building Science Corporation** 





































































## Rain Screen

**Building Science Corporation** 

Joseph Lstiburek 41



Building Science Corporation











































































Building Science Corporation 2010

Joseph Lstiburek 79





## Rockwool

1x3 furring @ 24" o.c. #10 screws @ 16" o.c. vertically Result: 20 psf cladding weight with < 2/100" deflection













## Housewraps are so 80's

**Building Science Corporation** 

Joseph Lstiburek 87



Building Science Corporation

oseph Lstiburek 88











# Innies and Outies Building Science Corporation Joseph Lstiburek 94











































## Outies with Fluffy Rocks Building Science Corporation Joseph Lstiburek 116





















## Way Out There Outies

**Building Science Corporation** 

Joseph Lstiburek 127

































































## Retrofit Innies Building Science Corporation Joseph Leiburgk 180





































## My Place – Retrofit Outies

**Building Science Corporation** 

Joseph Lstiburek 179



Building Science Corporation

Joseph Lstiburek 180





Joseph Lstiburek 183