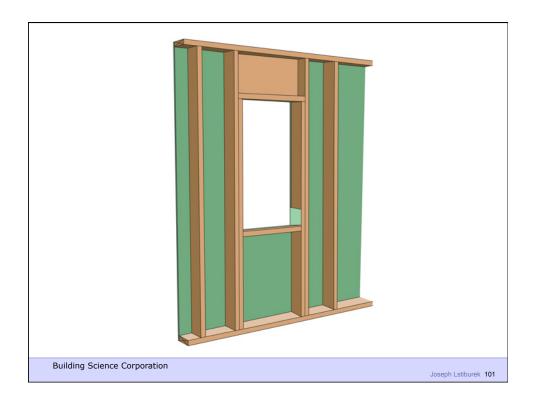

Lstiburek 5

Water Control Layer Air Control Layer Vapor Control Layer Thermal Control Layer

**Building Science Corporation** 





































































## Rain Screen

**Building Science Corporation** 

Joseph Lstiburek 41



Building Science Corporation











































































Building Science Corporation 2010

Joseph Lstiburek 79





## Rockwool

1x3 furring @ 24" o.c. #10 screws @ 16" o.c. vertically Result: 20 psf cladding weight with < 2/100" deflection













## Housewraps are so 80's

**Building Science Corporation** 

Joseph Lstiburek 87



Building Science Corporation

oseph Lstiburek 88











# Innies and Outies Building Science Corporation Joseph Lstiburek 94











































## Outies with Fluffy Rocks Building Science Corporation Joseph Lstiburek 116





















## Way Out There Outies

**Building Science Corporation** 

Joseph Lstiburek 127

































































## Retrofit Innies Building Science Corporation Joseph Leiburgk 180





































## My Place – Retrofit Outies

**Building Science Corporation** 

Joseph Lstiburek 179



Building Science Corporation

Joseph Lstiburek 180





Joseph Lstiburek 183