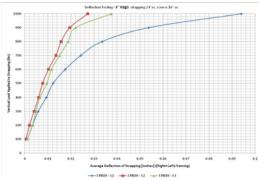

## Rockwool

1x3 furring @ 24" o.c. #10 screws @ 16" o.c. vertically Result: 20 psf cladding weight with < 2/100" deflection