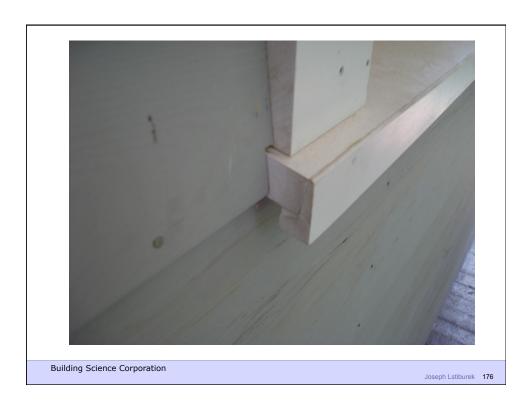

Building Science Corporation 2010

Joseph Lstiburek 79





## Rockwool

1x3 furring @ 24" o.c. #10 screws @ 16" o.c. vertically Result: 20 psf cladding weight with < 2/100" deflection













## Housewraps are so 80's

**Building Science Corporation** 

Joseph Lstiburek 87



Building Science Corporation

oseph Lstiburek 88











# Innies and Outies Building Science Corporation Joseph Lstiburek 94











































## Outies with Fluffy Rocks Building Science Corporation Joseph Lstiburek 116





















## Way Out There Outies

**Building Science Corporation** 

Joseph Lstiburek 127

































































## Retrofit Innies Building Science Corporation Joseph Leiburgk 180





































## My Place – Retrofit Outies

**Building Science Corporation** 

Joseph Lstiburek 179



Building Science Corporation

Joseph Lstiburek 180





Joseph Lstiburek 183