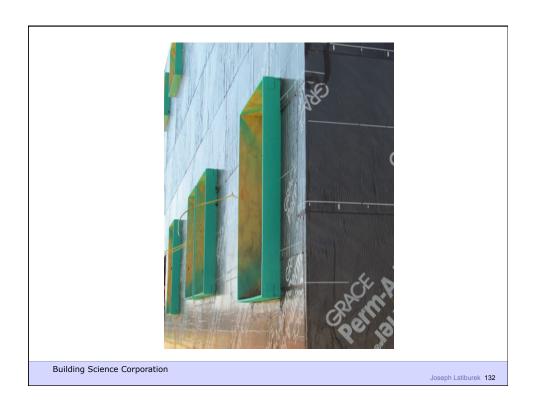

ding Science Corporation** 

Joseph Lstiburek 41



Building Science Corporation











































































Building Science Corporation 2010

Joseph Lstiburek 79





## Rockwool

1x3 furring @ 24" o.c. #10 screws @ 16" o.c. vertically Result: 20 psf cladding weight with < 2/100" deflection













## Housewraps are so 80's

**Building Science Corporation** 

Joseph Lstiburek 87



Building Science Corporation

oseph Lstiburek 88











# Innies and Outies Building Science Corporation Joseph Lstiburek 94











































## Outies with Fluffy Rocks Building Science Corporation Joseph Lstiburek 116





















## Way Out There Outies

**Building Science Corporation** 

Joseph Lstiburek 127

































































## Retrofit Innies Building Science Corporation Joseph Leiburgk 180





































## My Place – Retrofit Outies

**Building Science Corporation** 

Joseph Lstiburek 179



Building Science Corporation

Joseph Lstiburek 180





Joseph Lstiburek 183