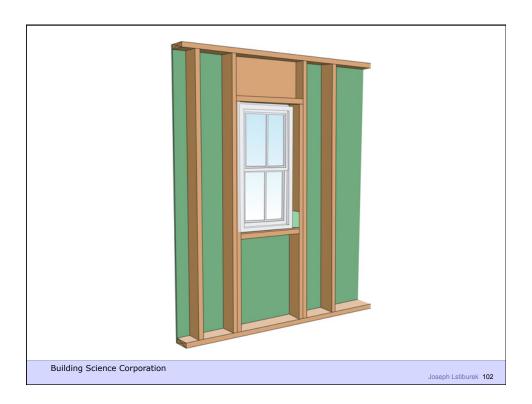

tiburek 5

Water Control Layer Air Control Layer Vapor Control Layer Thermal Control Layer

**Building Science Corporation** 





































































## Rain Screen

**Building Science Corporation** 

Joseph Lstiburek 41



Building Science Corporation











































































Building Science Corporation 2010

Joseph Lstiburek 79





## Rockwool

1x3 furring @ 24" o.c. #10 screws @ 16" o.c. vertically Result: 20 psf cladding weight with < 2/100" deflection













## Housewraps are so 80's

**Building Science Corporation** 

Joseph Lstiburek 87



Building Science Corporation

oseph Lstiburek 88











# Innies and Outies Building Science Corporation Joseph Lstiburek 94











































## Outies with Fluffy Rocks Building Science Corporation Joseph Lstiburek 116





















## Way Out There Outies

**Building Science Corporation** 

Joseph Lstiburek 127

































































## Retrofit Innies Building Science Corporation Joseph Leiburgk 180





































## My Place – Retrofit Outies

**Building Science Corporation** 

Joseph Lstiburek 179



Building Science Corporation

Joseph Lstiburek 180





Joseph Lstiburek 183