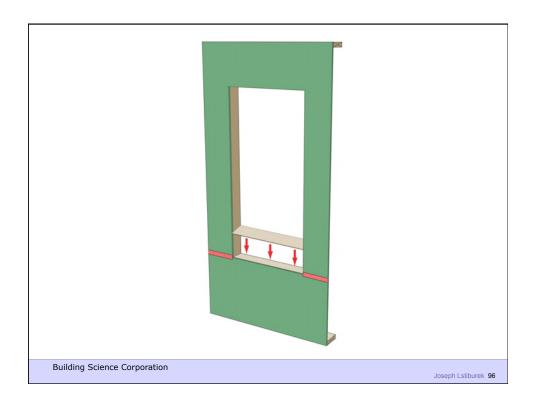

Joseph Lstiburek 5

Water Control Layer Air Control Layer Vapor Control Layer Thermal Control Layer

**Building Science Corporation** 





































































## Rain Screen

**Building Science Corporation** 

Joseph Lstiburek 41



Building Science Corporation











































































Building Science Corporation 2010

Joseph Lstiburek 79





## Rockwool

1x3 furring @ 24" o.c. #10 screws @ 16" o.c. vertically Result: 20 psf cladding weight with < 2/100" deflection













## Housewraps are so 80's

**Building Science Corporation** 

Joseph Lstiburek 87



Building Science Corporation

oseph Lstiburek 88











# Innies and Outies Building Science Corporation Joseph Lstiburek 94











































## Outies with Fluffy Rocks Building Science Corporation Joseph Lstiburek 116





















## Way Out There Outies

**Building Science Corporation** 

Joseph Lstiburek 127

































































## Retrofit Innies Building Science Corporation Joseph Leiburgk 180





































## My Place – Retrofit Outies

**Building Science Corporation** 

Joseph Lstiburek 179



Building Science Corporation

Joseph Lstiburek 180





Joseph Lstiburek 183