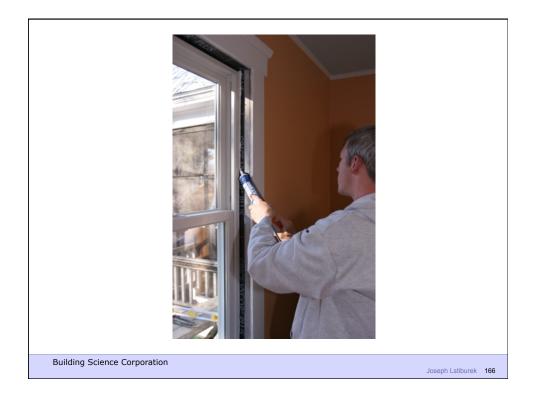

Building Science Corporation 2010

Joseph Lstiburek 79





## Rockwool

1x3 furring @ 24" o.c. #10 screws @ 16" o.c. vertically Result: 20 psf cladding weight with < 2/100" deflection













## Housewraps are so 80's

**Building Science Corporation** 

Joseph Lstiburek 87



Building Science Corporation

oseph Lstiburek 88











# Innies and Outies Building Science Corporation Joseph Lstiburek 94











































## Outies with Fluffy Rocks Building Science Corporation Joseph Lstiburek 116





















## Way Out There Outies

**Building Science Corporation** 

Joseph Lstiburek 127

































































## Retrofit Innies Building Science Corporation Joseph Leiburgk 180





































## My Place – Retrofit Outies

**Building Science Corporation** 

Joseph Lstiburek 179



Building Science Corporation

Joseph Lstiburek 180





Joseph Lstiburek 183