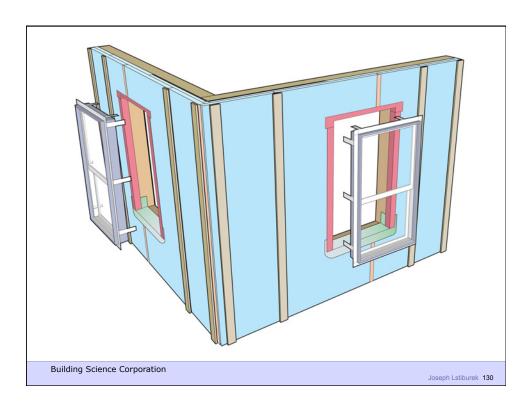

Building Science Corporation** 

Joseph Lstiburek 41



Building Science Corporation











































































Building Science Corporation 2010

Joseph Lstiburek 79





## Rockwool

1x3 furring @ 24" o.c. #10 screws @ 16" o.c. vertically Result: 20 psf cladding weight with < 2/100" deflection













## Housewraps are so 80's

**Building Science Corporation** 

Joseph Lstiburek 87



Building Science Corporation

oseph Lstiburek 88











# Innies and Outies Building Science Corporation Joseph Lstiburek 94











































## Outies with Fluffy Rocks Building Science Corporation Joseph Lstiburek 116





















## Way Out There Outies

**Building Science Corporation** 

Joseph Lstiburek 127

































































## Retrofit Innies Building Science Corporation Joseph Leiburgk 180





































## My Place – Retrofit Outies

**Building Science Corporation** 

Joseph Lstiburek 179



Building Science Corporation

Joseph Lstiburek 180





Joseph Lstiburek 183