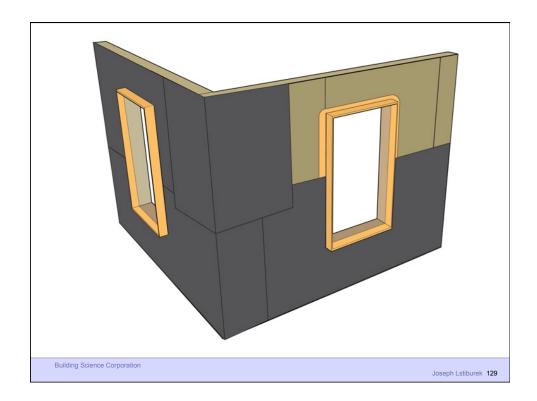

**Building Science Corporation** 

Joseph Lstiburek 41



Building Science Corporation











































































Building Science Corporation 2010

Joseph Lstiburek 79





## Rockwool

1x3 furring @ 24" o.c. #10 screws @ 16" o.c. vertically Result: 20 psf cladding weight with < 2/100" deflection













## Housewraps are so 80's

**Building Science Corporation** 

Joseph Lstiburek 87



Building Science Corporation

oseph Lstiburek 88











# Innies and Outies Building Science Corporation Joseph Lstiburek 94











































## Outies with Fluffy Rocks Building Science Corporation Joseph Lstiburek 116





















## Way Out There Outies

**Building Science Corporation** 

Joseph Lstiburek 127

































































## Retrofit Innies Building Science Corporation Joseph Leiburgk 180





































## My Place – Retrofit Outies

**Building Science Corporation** 

Joseph Lstiburek 179



Building Science Corporation

Joseph Lstiburek 180





Joseph Lstiburek 183