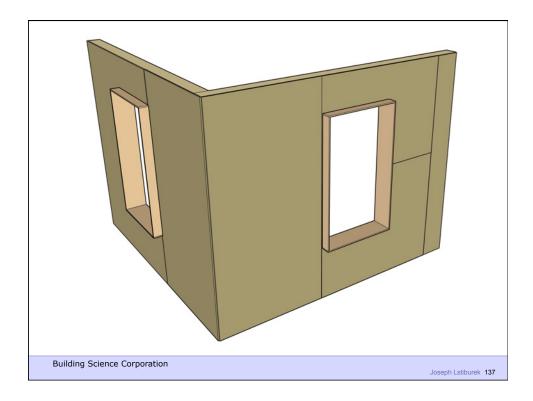

ce Corporation** 

Joseph Lstiburek 41



Building Science Corporation











































































Building Science Corporation 2010

Joseph Lstiburek 79





## Rockwool

1x3 furring @ 24" o.c. #10 screws @ 16" o.c. vertically Result: 20 psf cladding weight with < 2/100" deflection













## Housewraps are so 80's

**Building Science Corporation** 

Joseph Lstiburek 87



Building Science Corporation

oseph Lstiburek 88











# Innies and Outies Building Science Corporation Joseph Lstiburek 94











































## Outies with Fluffy Rocks Building Science Corporation Joseph Lstiburek 116





















## Way Out There Outies

**Building Science Corporation** 

Joseph Lstiburek 127

































































## Retrofit Innies Building Science Corporation Joseph Leiburgk 180





































## My Place – Retrofit Outies

**Building Science Corporation** 

Joseph Lstiburek 179



Building Science Corporation

Joseph Lstiburek 180





Joseph Lstiburek 183