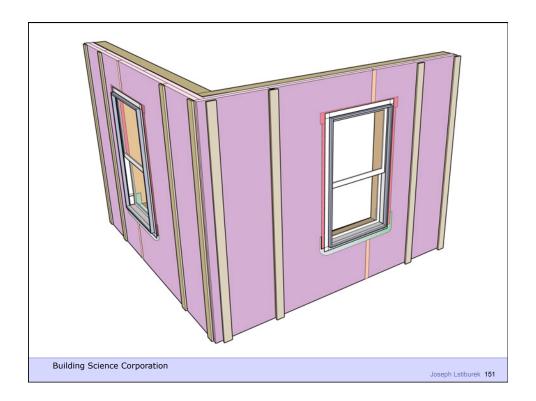

tiburek 41



Building Science Corporation











































































Building Science Corporation 2010

Joseph Lstiburek 79





## Rockwool

1x3 furring @ 24" o.c. #10 screws @ 16" o.c. vertically Result: 20 psf cladding weight with < 2/100" deflection













## Housewraps are so 80's

**Building Science Corporation** 

Joseph Lstiburek 87



Building Science Corporation

oseph Lstiburek 88











# Innies and Outies Building Science Corporation Joseph Lstiburek 94











































## Outies with Fluffy Rocks Building Science Corporation Joseph Lstiburek 116





















## Way Out There Outies

**Building Science Corporation** 

Joseph Lstiburek 127

































































## Retrofit Innies Building Science Corporation Joseph Leiburgk 180





































## My Place – Retrofit Outies

**Building Science Corporation** 

Joseph Lstiburek 179



Building Science Corporation

Joseph Lstiburek 180





Joseph Lstiburek 183