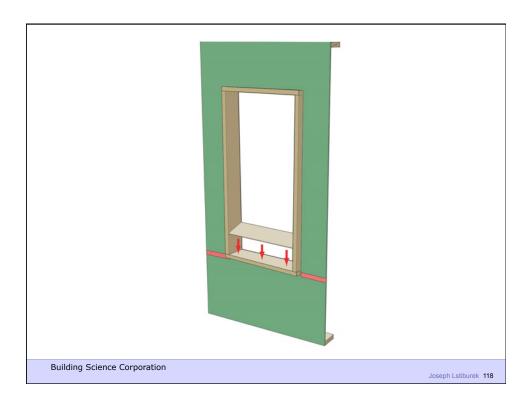

e Corporation** 





































































## Rain Screen

**Building Science Corporation** 

Joseph Lstiburek 41



Building Science Corporation











































































Building Science Corporation 2010

Joseph Lstiburek 79





## Rockwool

1x3 furring @ 24" o.c. #10 screws @ 16" o.c. vertically Result: 20 psf cladding weight with < 2/100" deflection













## Housewraps are so 80's

**Building Science Corporation** 

Joseph Lstiburek 87



Building Science Corporation

oseph Lstiburek 88











# Innies and Outies Building Science Corporation Joseph Lstiburek 94











































## Outies with Fluffy Rocks Building Science Corporation Joseph Lstiburek 116





















## Way Out There Outies

**Building Science Corporation** 

Joseph Lstiburek 127

































































## Retrofit Innies Building Science Corporation Joseph Leiburgk 180





































## My Place – Retrofit Outies

**Building Science Corporation** 

Joseph Lstiburek 179



Building Science Corporation

Joseph Lstiburek 180





Joseph Lstiburek 183