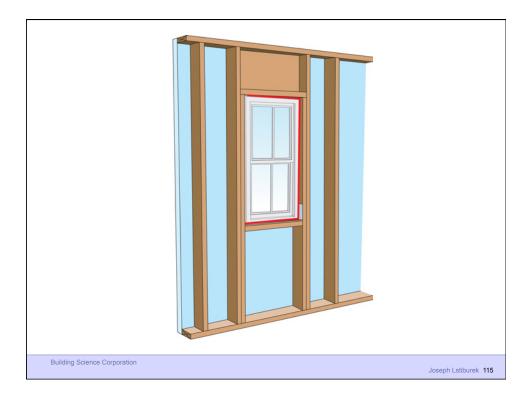

ayer Air Control Layer Vapor Control Layer Thermal Control Layer

**Building Science Corporation** 





































































## Rain Screen

**Building Science Corporation** 

Joseph Lstiburek 41



Building Science Corporation











































































Building Science Corporation 2010

Joseph Lstiburek 79





## Rockwool

1x3 furring @ 24" o.c. #10 screws @ 16" o.c. vertically Result: 20 psf cladding weight with < 2/100" deflection













## Housewraps are so 80's

**Building Science Corporation** 

Joseph Lstiburek 87



Building Science Corporation

oseph Lstiburek 88











# Innies and Outies Building Science Corporation Joseph Lstiburek 94











































## Outies with Fluffy Rocks Building Science Corporation Joseph Lstiburek 116





















## Way Out There Outies

**Building Science Corporation** 

Joseph Lstiburek 127

































































## Retrofit Innies Building Science Corporation Joseph Leiburgk 180





































## My Place – Retrofit Outies

**Building Science Corporation** 

Joseph Lstiburek 179



Building Science Corporation

Joseph Lstiburek 180





Joseph Lstiburek 183