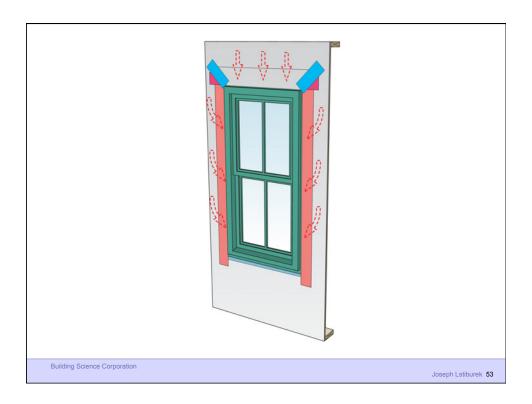

Joseph Lstiburek, Ph.D., P.Eng, ASHRAE Fellow

## **Building Science**

North American Wood Window and Door Symposium

www.buildingscience.com

Life is Tough Enough As it Is...

**Building Science Corporation** 

Life is Tough Enough As it Is...
It's Harder When You Are Stupid

**Building Science Corporation** 

Joseph Lstiburek 3

Don't Do Stupid Things

**Building Science Corporation** 

What is a Building?

**Building Science Corporation** 

Joseph Lstiburek 5

Water Control Layer Air Control Layer Vapor Control Layer Thermal Control Layer

**Building Science Corporation** 





































































## Rain Screen

**Building Science Corporation** 

Joseph Lstiburek 41



Building Science Corporation











































































Building Science Corporation 2010

Joseph Lstiburek 79





## Rockwool

1x3 furring @ 24" o.c. #10 screws @ 16" o.c. vertically Result: 20 psf cladding weight with < 2/100" deflection













## Housewraps are so 80's

**Building Science Corporation** 

Joseph Lstiburek 87



Building Science Corporation

oseph Lstiburek 88











# Innies and Outies Building Science Corporation Joseph Lstiburek 94











































## Outies with Fluffy Rocks Building Science Corporation Joseph Lstiburek 116





















## Way Out There Outies

**Building Science Corporation** 

Joseph Lstiburek 127

































































## Retrofit Innies Building Science Corporatio