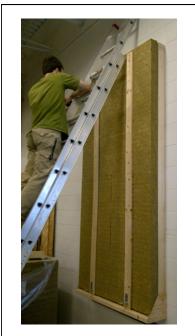

## Rockwool

1x3 furring @ 24" o.c. #10 screws @ 16" o.c. vertically Result: 20 psf cladding weight with < 2/100" deflection