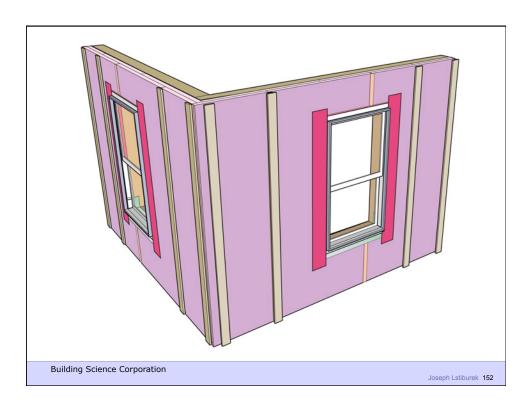

burek 41



Building Science Corporation











































































Building Science Corporation 2010

Joseph Lstiburek 79





## Rockwool

1x3 furring @ 24" o.c. #10 screws @ 16" o.c. vertically Result: 20 psf cladding weight with < 2/100" deflection













## Housewraps are so 80's

**Building Science Corporation** 

Joseph Lstiburek 87



Building Science Corporation

oseph Lstiburek 88











# Innies and Outies Building Science Corporation Joseph Lstiburek 94











































## Outies with Fluffy Rocks Building Science Corporation Joseph Lstiburek 116





















## Way Out There Outies

**Building Science Corporation** 

Joseph Lstiburek 127

































































## Retrofit Innies Building Science Corporation Joseph Leiburgk 180





































## My Place – Retrofit Outies

**Building Science Corporation** 

Joseph Lstiburek 179



Building Science Corporation

Joseph Lstiburek 180





Joseph Lstiburek 183