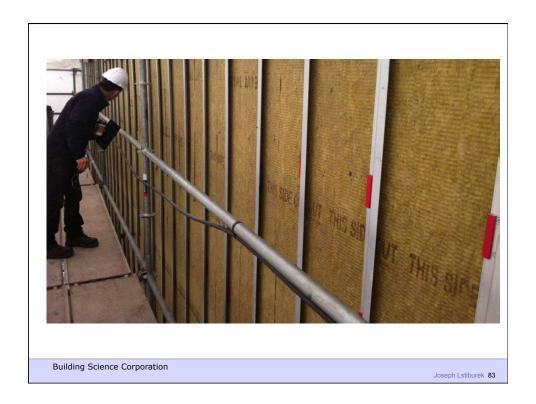

## Rockwool

1x3 furring @ 24" o.c. #10 screws @ 16" o.c. vertically Result: 20 psf cladding weight with < 2/100" deflection