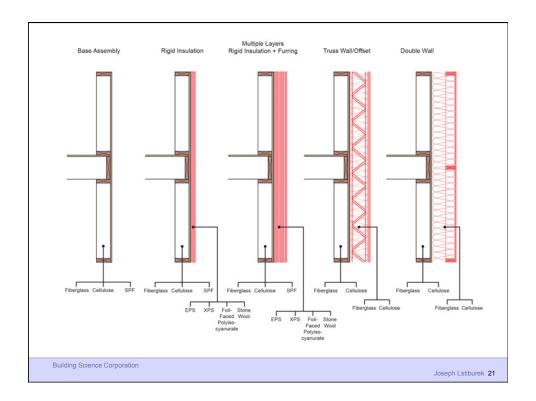

## Rockwool

1x3 furring @ 24" o.c. #10 screws @ 16" o.c. vertically Result: 20 psf cladding weight with < 2/100" deflection