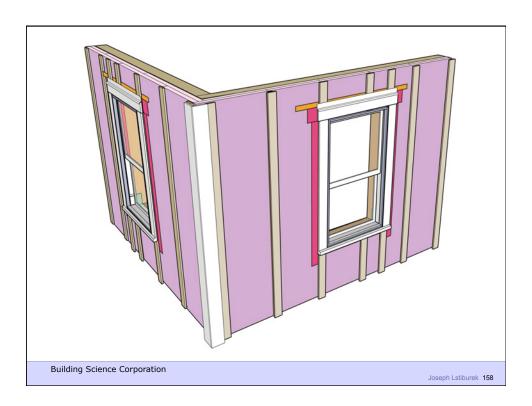

Building Science Corporation











































































Building Science Corporation 2010

Joseph Lstiburek 79





## Rockwool

1x3 furring @ 24" o.c. #10 screws @ 16" o.c. vertically Result: 20 psf cladding weight with < 2/100" deflection













## Housewraps are so 80's

**Building Science Corporation** 

Joseph Lstiburek 87



Building Science Corporation

oseph Lstiburek 88











# Innies and Outies Building Science Corporation Joseph Lstiburek 94











































## Outies with Fluffy Rocks Building Science Corporation Joseph Lstiburek 116





















## Way Out There Outies

**Building Science Corporation** 

Joseph Lstiburek 127

































































## Retrofit Innies Building Science Corporation Joseph Leiburgk 180





































## My Place – Retrofit Outies

**Building Science Corporation** 

Joseph Lstiburek 179



Building Science Corporation

Joseph Lstiburek 180





Joseph Lstiburek 183