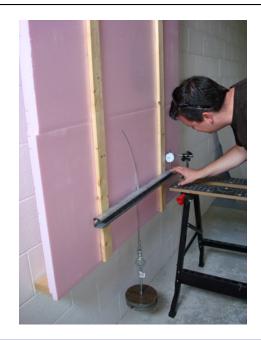

## Rockwool

1x3 furring @ 24" o.c. #10 screws @ 16" o.c. vertically Result: 20 psf cladding weight with < 2/100" deflection