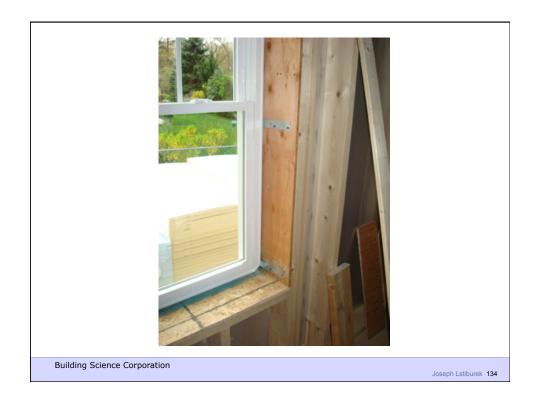

Science Corporation** 

Joseph Lstiburek 41



Building Science Corporation











































































Building Science Corporation 2010

Joseph Lstiburek 79





## Rockwool

1x3 furring @ 24" o.c. #10 screws @ 16" o.c. vertically Result: 20 psf cladding weight with < 2/100" deflection













## Housewraps are so 80's

**Building Science Corporation** 

Joseph Lstiburek 87



Building Science Corporation

oseph Lstiburek 88











# Innies and Outies Building Science Corporation Joseph Lstiburek 94











































## Outies with Fluffy Rocks Building Science Corporation Joseph Lstiburek 116





















## Way Out There Outies

**Building Science Corporation** 

Joseph Lstiburek 127

































































## Retrofit Innies Building Science Corporation Joseph Leiburgk 180





































## My Place – Retrofit Outies

**Building Science Corporation** 

Joseph Lstiburek 179



Building Science Corporation

Joseph Lstiburek 180





Joseph Lstiburek 183