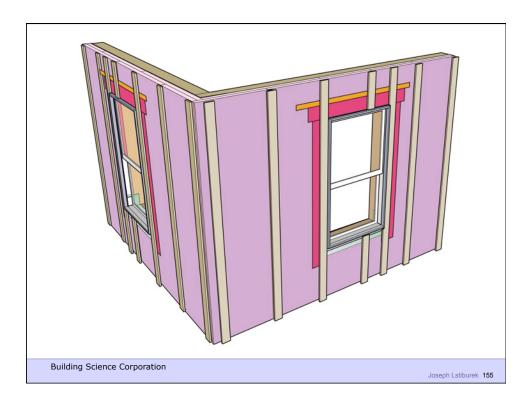

41



Building Science Corporation











































































Building Science Corporation 2010

Joseph Lstiburek 79





## Rockwool

1x3 furring @ 24" o.c. #10 screws @ 16" o.c. vertically Result: 20 psf cladding weight with < 2/100" deflection













## Housewraps are so 80's

**Building Science Corporation** 

Joseph Lstiburek 87



Building Science Corporation

oseph Lstiburek 88











# Innies and Outies Building Science Corporation Joseph Lstiburek 94











































## Outies with Fluffy Rocks Building Science Corporation Joseph Lstiburek 116





















## Way Out There Outies

**Building Science Corporation** 

Joseph Lstiburek 127

































































## Retrofit Innies Building Science Corporation Joseph Leiburgk 180





































## My Place – Retrofit Outies

**Building Science Corporation** 

Joseph Lstiburek 179



Building Science Corporation

Joseph Lstiburek 180





Joseph Lstiburek 183