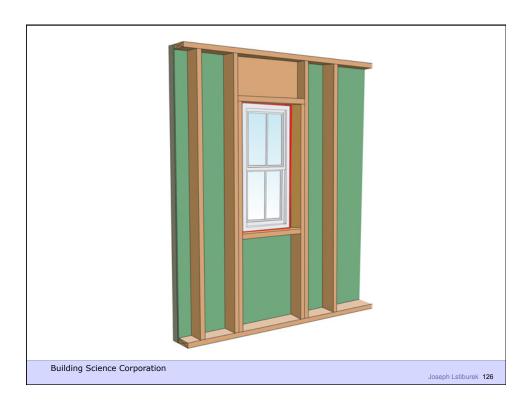

## Rain Screen

**Building Science Corporation** 

Joseph Lstiburek 41



Building Science Corporation











































































Building Science Corporation 2010

Joseph Lstiburek 79





## Rockwool

1x3 furring @ 24" o.c. #10 screws @ 16" o.c. vertically Result: 20 psf cladding weight with < 2/100" deflection













## Housewraps are so 80's

**Building Science Corporation** 

Joseph Lstiburek 87



Building Science Corporation

oseph Lstiburek 88











# Innies and Outies Building Science Corporation Joseph Lstiburek 94











































## Outies with Fluffy Rocks Building Science Corporation Joseph Lstiburek 116





















## Way Out There Outies

**Building Science Corporation** 

Joseph Lstiburek 127

































































## Retrofit Innies Building Science Corporation Joseph Leiburgk 180





































## My Place – Retrofit Outies

**Building Science Corporation** 

Joseph Lstiburek 179



Building Science Corporation

Joseph Lstiburek 180





Joseph Lstiburek 183