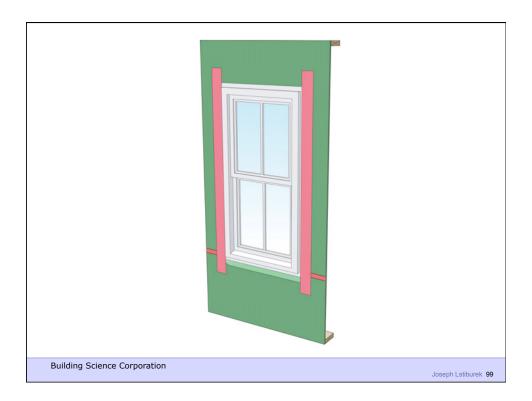

eph Lstiburek 5

Water Control Layer Air Control Layer Vapor Control Layer Thermal Control Layer

**Building Science Corporation** 





































































## Rain Screen

**Building Science Corporation** 

Joseph Lstiburek 41



Building Science Corporation











































































Building Science Corporation 2010

Joseph Lstiburek 79





## Rockwool

1x3 furring @ 24" o.c. #10 screws @ 16" o.c. vertically Result: 20 psf cladding weight with < 2/100" deflection













## Housewraps are so 80's

**Building Science Corporation** 

Joseph Lstiburek 87



Building Science Corporation

oseph Lstiburek 88











# Innies and Outies Building Science Corporation Joseph Lstiburek 94











































## Outies with Fluffy Rocks Building Science Corporation Joseph Lstiburek 116





















## Way Out There Outies

**Building Science Corporation** 

Joseph Lstiburek 127

































































## Retrofit Innies Building Science Corporation Joseph Leiburgk 180





































## My Place – Retrofit Outies

**Building Science Corporation** 

Joseph Lstiburek 179



Building Science Corporation

Joseph Lstiburek 180





Joseph Lstiburek 183