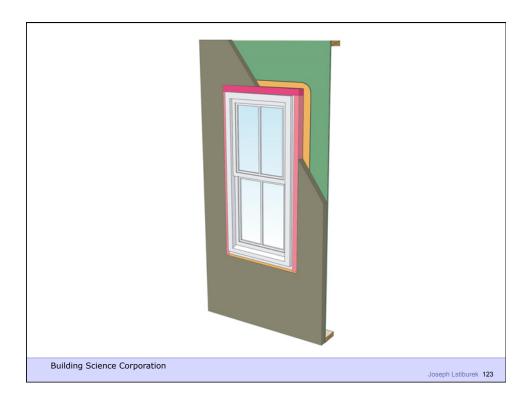

ion** 





































































## Rain Screen

**Building Science Corporation** 

Joseph Lstiburek 41



Building Science Corporation











































































Building Science Corporation 2010

Joseph Lstiburek 79





## Rockwool

1x3 furring @ 24" o.c. #10 screws @ 16" o.c. vertically Result: 20 psf cladding weight with < 2/100" deflection













## Housewraps are so 80's

**Building Science Corporation** 

Joseph Lstiburek 87



Building Science Corporation

oseph Lstiburek 88











# Innies and Outies Building Science Corporation Joseph Lstiburek 94











































## Outies with Fluffy Rocks Building Science Corporation Joseph Lstiburek 116





















## Way Out There Outies

**Building Science Corporation** 

Joseph Lstiburek 127

































































## Retrofit Innies Building Science Corporation Joseph Leiburgk 180





































## My Place – Retrofit Outies

**Building Science Corporation** 

Joseph Lstiburek 179



Building Science Corporation

Joseph Lstiburek 180





Joseph Lstiburek 183