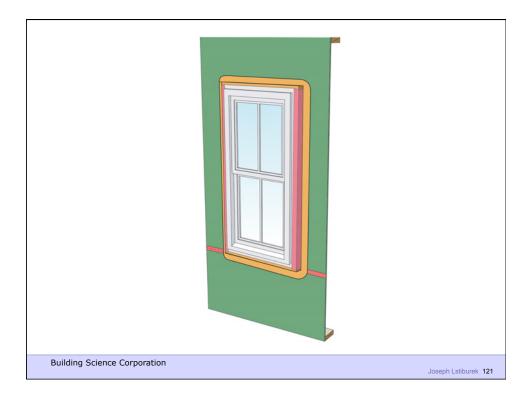

oration** 





































































## Rain Screen

**Building Science Corporation** 

Joseph Lstiburek 41



Building Science Corporation











































































Building Science Corporation 2010

Joseph Lstiburek 79





## Rockwool

1x3 furring @ 24" o.c. #10 screws @ 16" o.c. vertically Result: 20 psf cladding weight with < 2/100" deflection













## Housewraps are so 80's

**Building Science Corporation** 

Joseph Lstiburek 87



Building Science Corporation

oseph Lstiburek 88











# Innies and Outies Building Science Corporation Joseph Lstiburek 94











































## Outies with Fluffy Rocks Building Science Corporation Joseph Lstiburek 116





















## Way Out There Outies

**Building Science Corporation** 

Joseph Lstiburek 127

































































## Retrofit Innies Building Science Corporation Joseph Leiburgk 180





































## My Place – Retrofit Outies

**Building Science Corporation** 

Joseph Lstiburek 179



Building Science Corporation

Joseph Lstiburek 180





Joseph Lstiburek 183