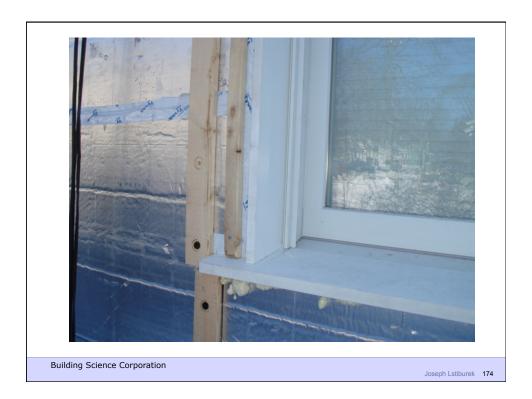

Building Science Corporation 2010

Joseph Lstiburek 79





## Rockwool

1x3 furring @ 24" o.c. #10 screws @ 16" o.c. vertically Result: 20 psf cladding weight with < 2/100" deflection













## Housewraps are so 80's

**Building Science Corporation** 

Joseph Lstiburek 87



Building Science Corporation

oseph Lstiburek 88











# Innies and Outies Building Science Corporation Joseph Lstiburek 94











































## Outies with Fluffy Rocks Building Science Corporation Joseph Lstiburek 116





















## Way Out There Outies

**Building Science Corporation** 

Joseph Lstiburek 127

































































## Retrofit Innies Building Science Corporation Joseph Leiburgk 180





































## My Place – Retrofit Outies

**Building Science Corporation** 

Joseph Lstiburek 179



Building Science Corporation

Joseph Lstiburek 180





Joseph Lstiburek 183