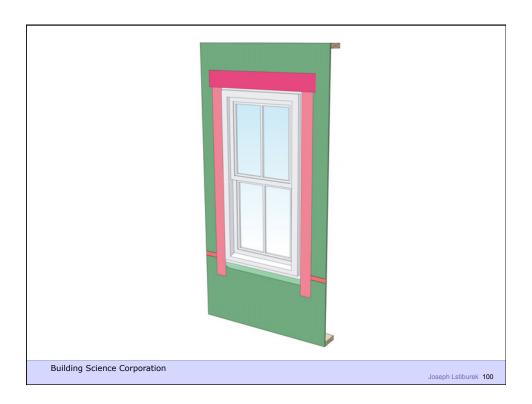

h Lstiburek 5

Water Control Layer Air Control Layer Vapor Control Layer Thermal Control Layer

**Building Science Corporation** 





































































## Rain Screen

**Building Science Corporation** 

Joseph Lstiburek 41



Building Science Corporation











































































Building Science Corporation 2010

Joseph Lstiburek 79





## Rockwool

1x3 furring @ 24" o.c. #10 screws @ 16" o.c. vertically Result: 20 psf cladding weight with < 2/100" deflection













## Housewraps are so 80's

**Building Science Corporation** 

Joseph Lstiburek 87



Building Science Corporation

oseph Lstiburek 88











# Innies and Outies Building Science Corporation Joseph Lstiburek 94











































## Outies with Fluffy Rocks Building Science Corporation Joseph Lstiburek 116





















## Way Out There Outies

**Building Science Corporation** 

Joseph Lstiburek 127

































































## Retrofit Innies Building Science Corporation Joseph Leiburgk 180





































## My Place – Retrofit Outies

**Building Science Corporation** 

Joseph Lstiburek 179



Building Science Corporation

Joseph Lstiburek 180





Joseph Lstiburek 183