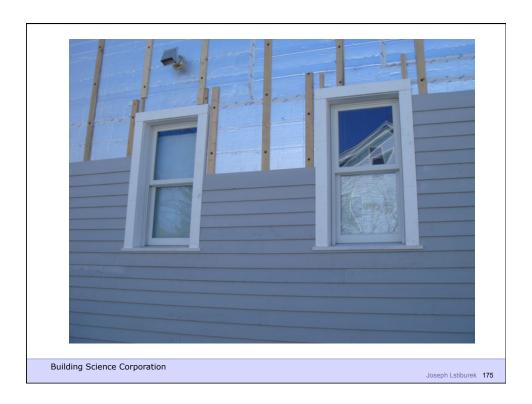

Building Science Corporation 2010

Joseph Lstiburek 79





## Rockwool

1x3 furring @ 24" o.c. #10 screws @ 16" o.c. vertically Result: 20 psf cladding weight with < 2/100" deflection













## Housewraps are so 80's

**Building Science Corporation** 

Joseph Lstiburek 87



Building Science Corporation

oseph Lstiburek 88











# Innies and Outies Building Science Corporation Joseph Lstiburek 94











































## Outies with Fluffy Rocks Building Science Corporation Joseph Lstiburek 116





















## Way Out There Outies

**Building Science Corporation** 

Joseph Lstiburek 127

































































## Retrofit Innies Building Science Corporation Joseph Leiburgk 180





































## My Place – Retrofit Outies

**Building Science Corporation** 

Joseph Lstiburek 179



Building Science Corporation

Joseph Lstiburek 180





Joseph Lstiburek 183