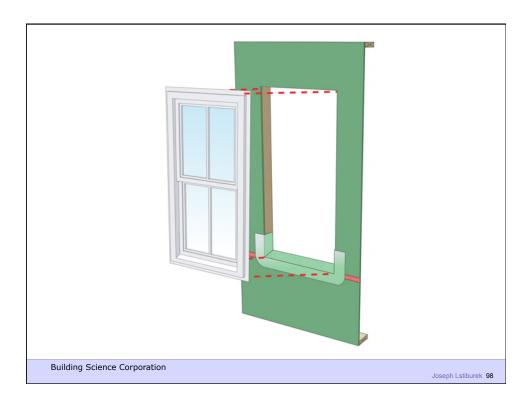

oseph Lstiburek 5

Water Control Layer Air Control Layer Vapor Control Layer Thermal Control Layer

**Building Science Corporation** 





































































## Rain Screen

**Building Science Corporation** 

Joseph Lstiburek 41



Building Science Corporation











































































Building Science Corporation 2010

Joseph Lstiburek 79





## Rockwool

1x3 furring @ 24" o.c. #10 screws @ 16" o.c. vertically Result: 20 psf cladding weight with < 2/100" deflection













## Housewraps are so 80's

**Building Science Corporation** 

Joseph Lstiburek 87



Building Science Corporation

oseph Lstiburek 88











# Innies and Outies Building Science Corporation Joseph Lstiburek 94











































## Outies with Fluffy Rocks Building Science Corporation Joseph Lstiburek 116





















## Way Out There Outies

**Building Science Corporation** 

Joseph Lstiburek 127

































































## Retrofit Innies Building Science Corporation Joseph Leiburgk 180





































## My Place – Retrofit Outies

**Building Science Corporation** 

Joseph Lstiburek 179



Building Science Corporation

Joseph Lstiburek 180





Joseph Lstiburek 183