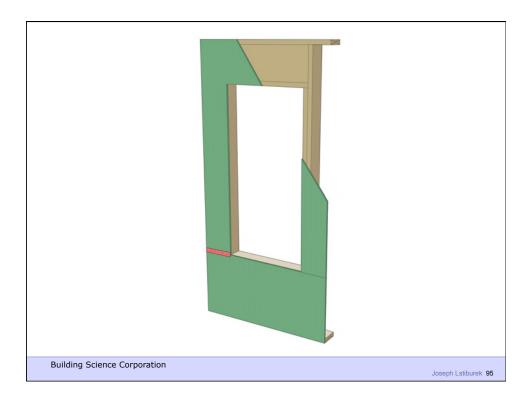

** 

Joseph Lstiburek 5

Water Control Layer Air Control Layer Vapor Control Layer Thermal Control Layer

**Building Science Corporation** 





































































## Rain Screen

**Building Science Corporation** 

Joseph Lstiburek 41



Building Science Corporation











































































Building Science Corporation 2010

Joseph Lstiburek 79





## Rockwool

1x3 furring @ 24" o.c. #10 screws @ 16" o.c. vertically Result: 20 psf cladding weight with < 2/100" deflection













## Housewraps are so 80's

**Building Science Corporation** 

Joseph Lstiburek 87



Building Science Corporation

oseph Lstiburek 88











# Innies and Outies Building Science Corporation Joseph Lstiburek 94











































## Outies with Fluffy Rocks Building Science Corporation Joseph Lstiburek 116





















## Way Out There Outies

**Building Science Corporation** 

Joseph Lstiburek 127

































































## Retrofit Innies Building Science Corporation Joseph Leiburgk 180





































## My Place – Retrofit Outies

**Building Science Corporation** 

Joseph Lstiburek 179



Building Science Corporation

Joseph Lstiburek 180





Joseph Lstiburek 183