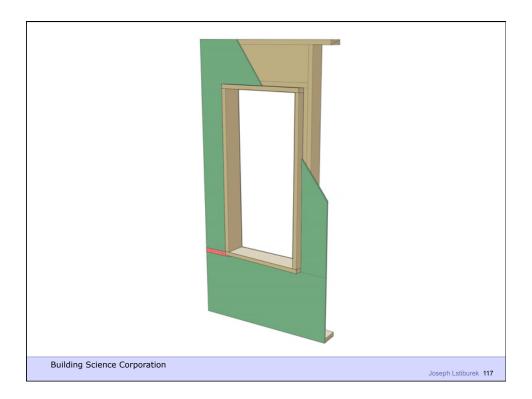

nce Corporation** 





































































## Rain Screen

**Building Science Corporation** 

Joseph Lstiburek 41



Building Science Corporation











































































Building Science Corporation 2010

Joseph Lstiburek 79





## Rockwool

1x3 furring @ 24" o.c. #10 screws @ 16" o.c. vertically Result: 20 psf cladding weight with < 2/100" deflection













## Housewraps are so 80's

**Building Science Corporation** 

Joseph Lstiburek 87



Building Science Corporation

oseph Lstiburek 88











# Innies and Outies Building Science Corporation Joseph Lstiburek 94











































## Outies with Fluffy Rocks Building Science Corporation Joseph Lstiburek 116





















## Way Out There Outies

**Building Science Corporation** 

Joseph Lstiburek 127

































































## Retrofit Innies Building Science Corporation Joseph Leiburgk 180





































## My Place – Retrofit Outies

**Building Science Corporation** 

Joseph Lstiburek 179



Building Science Corporation

Joseph Lstiburek 180





Joseph Lstiburek 183