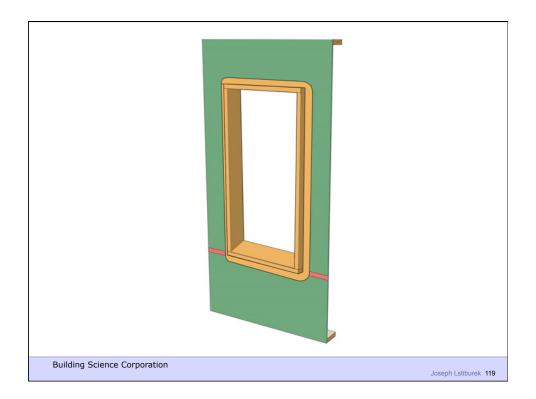

Corporation** 





































































## Rain Screen

**Building Science Corporation** 

Joseph Lstiburek 41



Building Science Corporation











































































Building Science Corporation 2010

Joseph Lstiburek 79





## Rockwool

1x3 furring @ 24" o.c. #10 screws @ 16" o.c. vertically Result: 20 psf cladding weight with < 2/100" deflection













## Housewraps are so 80's

**Building Science Corporation** 

Joseph Lstiburek 87



Building Science Corporation

oseph Lstiburek 88











# Innies and Outies Building Science Corporation Joseph Lstiburek 94











































## Outies with Fluffy Rocks Building Science Corporation Joseph Lstiburek 116





















## Way Out There Outies

**Building Science Corporation** 

Joseph Lstiburek 127

































































## Retrofit Innies Building Science Corporation Joseph Leiburgk 180





































## My Place – Retrofit Outies

**Building Science Corporation** 

Joseph Lstiburek 179



Building Science Corporation

Joseph Lstiburek 180





Joseph Lstiburek 183