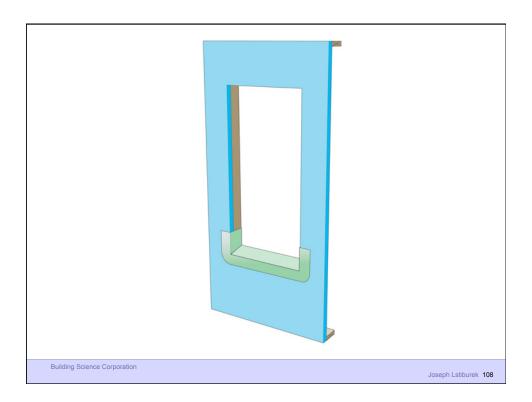

ater Control Layer Air Control Layer Vapor Control Layer Thermal Control Layer

**Building Science Corporation** 





































































## Rain Screen

**Building Science Corporation** 

Joseph Lstiburek 41



Building Science Corporation











































































Building Science Corporation 2010

Joseph Lstiburek 79





## Rockwool

1x3 furring @ 24" o.c. #10 screws @ 16" o.c. vertically Result: 20 psf cladding weight with < 2/100" deflection













## Housewraps are so 80's

**Building Science Corporation** 

Joseph Lstiburek 87



Building Science Corporation

oseph Lstiburek 88











# Innies and Outies Building Science Corporation Joseph Lstiburek 94











































## Outies with Fluffy Rocks Building Science Corporation Joseph Lstiburek 116





















## Way Out There Outies

**Building Science Corporation** 

Joseph Lstiburek 127

































































## Retrofit Innies Building Science Corporation Joseph Leiburgk 180





































## My Place – Retrofit Outies

**Building Science Corporation** 

Joseph Lstiburek 179



Building Science Corporation

Joseph Lstiburek 180





Joseph Lstiburek 183