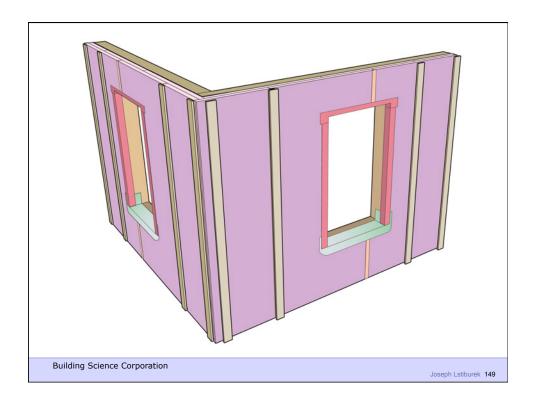

h Lstiburek 41



Building Science Corporation











































































Building Science Corporation 2010

Joseph Lstiburek 79





## Rockwool

1x3 furring @ 24" o.c. #10 screws @ 16" o.c. vertically Result: 20 psf cladding weight with < 2/100" deflection













## Housewraps are so 80's

**Building Science Corporation** 

Joseph Lstiburek 87



Building Science Corporation

oseph Lstiburek 88











# Innies and Outies Building Science Corporation Joseph Lstiburek 94











































## Outies with Fluffy Rocks Building Science Corporation Joseph Lstiburek 116





















## Way Out There Outies

**Building Science Corporation** 

Joseph Lstiburek 127

































































## Retrofit Innies Building Science Corporation Joseph Leiburgk 180





































## My Place – Retrofit Outies

**Building Science Corporation** 

Joseph Lstiburek 179



Building Science Corporation

Joseph Lstiburek 180





Joseph Lstiburek 183