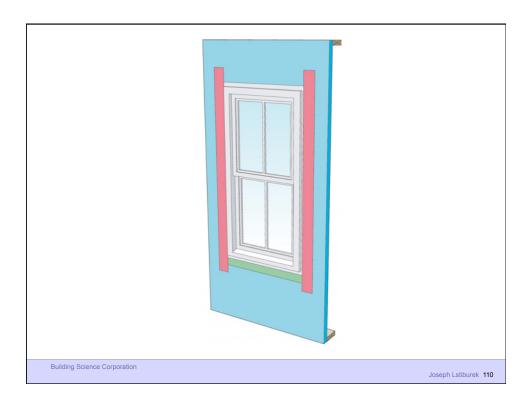

Control Layer Air Control Layer Vapor Control Layer Thermal Control Layer

**Building Science Corporation** 





































































## Rain Screen

**Building Science Corporation** 

Joseph Lstiburek 41



Building Science Corporation











































































Building Science Corporation 2010

Joseph Lstiburek 79





## Rockwool

1x3 furring @ 24" o.c. #10 screws @ 16" o.c. vertically Result: 20 psf cladding weight with < 2/100" deflection













## Housewraps are so 80's

**Building Science Corporation** 

Joseph Lstiburek 87



Building Science Corporation

oseph Lstiburek 88











# Innies and Outies Building Science Corporation Joseph Lstiburek 94











































## Outies with Fluffy Rocks Building Science Corporation Joseph Lstiburek 116





















## Way Out There Outies

**Building Science Corporation** 

Joseph Lstiburek 127

































































## Retrofit Innies Building Science Corporation Joseph Leiburgk 180





































## My Place – Retrofit Outies

**Building Science Corporation** 

Joseph Lstiburek 179



Building Science Corporation

Joseph Lstiburek 180





Joseph Lstiburek 183