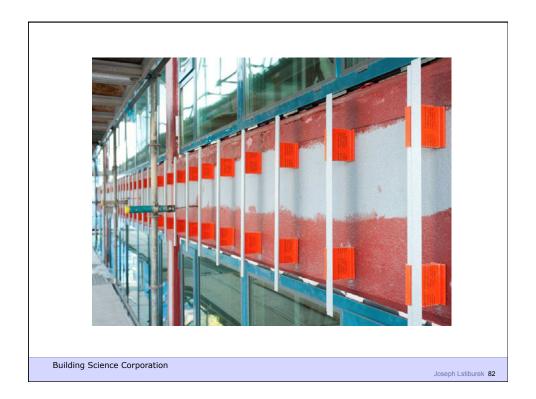

## Rockwool

1x3 furring @ 24" o.c. #10 screws @ 16" o.c. vertically Result: 20 psf cladding weight with < 2/100" deflection