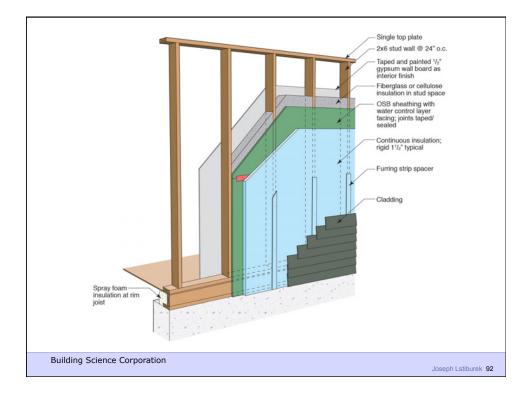

## Rockwool

1x3 furring @ 24" o.c. #10 screws @ 16" o.c. vertically Result: 20 psf cladding weight with < 2/100" deflection