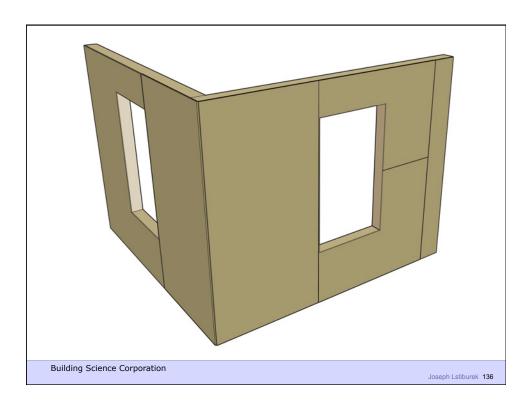

ence Corporation** 

Joseph Lstiburek 41



Building Science Corporation











































































Building Science Corporation 2010

Joseph Lstiburek 79





## Rockwool

1x3 furring @ 24" o.c. #10 screws @ 16" o.c. vertically Result: 20 psf cladding weight with < 2/100" deflection













## Housewraps are so 80's

**Building Science Corporation** 

Joseph Lstiburek 87



Building Science Corporation

oseph Lstiburek 88











# Innies and Outies Building Science Corporation Joseph Lstiburek 94











































## Outies with Fluffy Rocks Building Science Corporation Joseph Lstiburek 116





















## Way Out There Outies

**Building Science Corporation** 

Joseph Lstiburek 127

































































## Retrofit Innies Building Science Corporation Joseph Leiburgk 180





































## My Place – Retrofit Outies

**Building Science Corporation** 

Joseph Lstiburek 179



Building Science Corporation

Joseph Lstiburek 180





Joseph Lstiburek 183