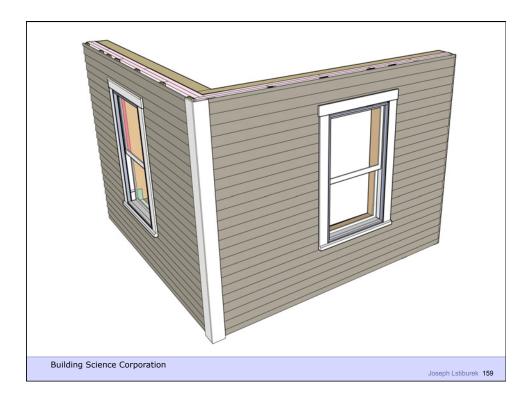

ilding Science Corporation











































































Building Science Corporation 2010

Joseph Lstiburek 79





## Rockwool

1x3 furring @ 24" o.c. #10 screws @ 16" o.c. vertically Result: 20 psf cladding weight with < 2/100" deflection













## Housewraps are so 80's

**Building Science Corporation** 

Joseph Lstiburek 87



Building Science Corporation

oseph Lstiburek 88











# Innies and Outies Building Science Corporation Joseph Lstiburek 94











































## Outies with Fluffy Rocks Building Science Corporation Joseph Lstiburek 116





















## Way Out There Outies

**Building Science Corporation** 

Joseph Lstiburek 127

































































## Retrofit Innies Building Science Corporation Joseph Leiburgk 180





































## My Place – Retrofit Outies

**Building Science Corporation** 

Joseph Lstiburek 179



Building Science Corporation

Joseph Lstiburek 180





Joseph Lstiburek 183