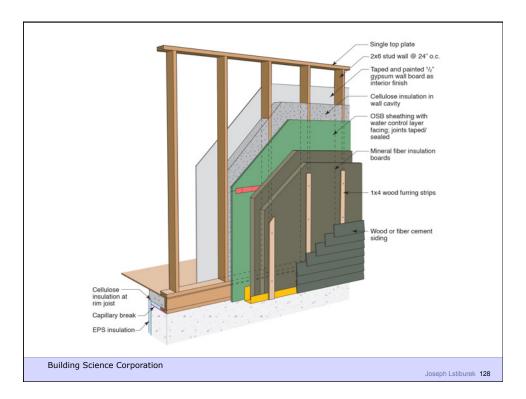

**Building Science Corporation** 

Joseph Lstiburek 41



Building Science Corporation











































































Building Science Corporation 2010

Joseph Lstiburek 79





## Rockwool

1x3 furring @ 24" o.c. #10 screws @ 16" o.c. vertically Result: 20 psf cladding weight with < 2/100" deflection













## Housewraps are so 80's

**Building Science Corporation** 

Joseph Lstiburek 87



Building Science Corporation

oseph Lstiburek 88











# Innies and Outies Building Science Corporation Joseph Lstiburek 94











































## Outies with Fluffy Rocks Building Science Corporation Joseph Lstiburek 116





















## Way Out There Outies

**Building Science Corporation** 

Joseph Lstiburek 127

































































## Retrofit Innies Building Science Corporation Joseph Leiburgk 180





































## My Place – Retrofit Outies

**Building Science Corporation** 

Joseph Lstiburek 179



Building Science Corporation

Joseph Lstiburek 180





Joseph Lstiburek 183