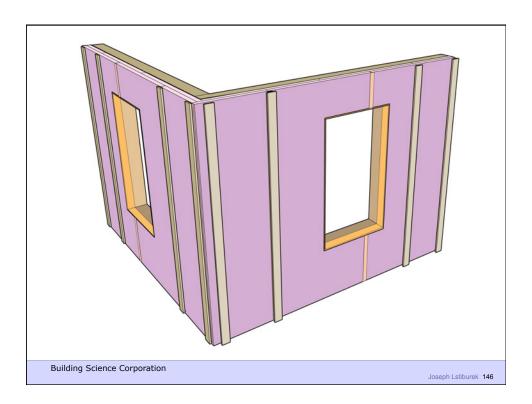

Joseph Lstiburek 41



Building Science Corporation











































































Building Science Corporation 2010

Joseph Lstiburek 79





## Rockwool

1x3 furring @ 24" o.c. #10 screws @ 16" o.c. vertically Result: 20 psf cladding weight with < 2/100" deflection













## Housewraps are so 80's

**Building Science Corporation** 

Joseph Lstiburek 87



Building Science Corporation

oseph Lstiburek 88











# Innies and Outies Building Science Corporation Joseph Lstiburek 94











































## Outies with Fluffy Rocks Building Science Corporation Joseph Lstiburek 116





















## Way Out There Outies

**Building Science Corporation** 

Joseph Lstiburek 127

































































## Retrofit Innies Building Science Corporation Joseph Leiburgk 180





































## My Place – Retrofit Outies

**Building Science Corporation** 

Joseph Lstiburek 179



Building Science Corporation

Joseph Lstiburek 180





Joseph Lstiburek 183