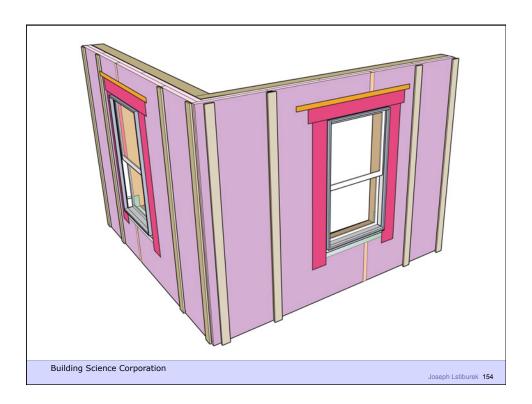

k 41



Building Science Corporation











































































Building Science Corporation 2010

Joseph Lstiburek 79





## Rockwool

1x3 furring @ 24" o.c. #10 screws @ 16" o.c. vertically Result: 20 psf cladding weight with < 2/100" deflection













## Housewraps are so 80's

**Building Science Corporation** 

Joseph Lstiburek 87



Building Science Corporation

oseph Lstiburek 88











# Innies and Outies Building Science Corporation Joseph Lstiburek 94











































## Outies with Fluffy Rocks Building Science Corporation Joseph Lstiburek 116





















## Way Out There Outies

**Building Science Corporation** 

Joseph Lstiburek 127

































































## Retrofit Innies Building Science Corporation Joseph Leiburgk 180





































## My Place – Retrofit Outies

**Building Science Corporation** 

Joseph Lstiburek 179



Building Science Corporation

Joseph Lstiburek 180





Joseph Lstiburek 183