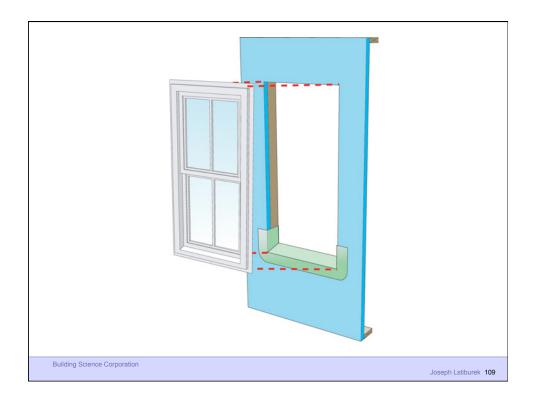

er Control Layer Air Control Layer Vapor Control Layer Thermal Control Layer

**Building Science Corporation** 





































































## Rain Screen

**Building Science Corporation** 

Joseph Lstiburek 41



Building Science Corporation











































































Building Science Corporation 2010

Joseph Lstiburek 79





## Rockwool

1x3 furring @ 24" o.c. #10 screws @ 16" o.c. vertically Result: 20 psf cladding weight with < 2/100" deflection













## Housewraps are so 80's

**Building Science Corporation** 

Joseph Lstiburek 87



Building Science Corporation

oseph Lstiburek 88











# Innies and Outies Building Science Corporation Joseph Lstiburek 94











































## Outies with Fluffy Rocks Building Science Corporation Joseph Lstiburek 116





















## Way Out There Outies

**Building Science Corporation** 

Joseph Lstiburek 127

































































## Retrofit Innies Building Science Corporation Joseph Leiburgk 180





































## My Place – Retrofit Outies

**Building Science Corporation** 

Joseph Lstiburek 179



Building Science Corporation

Joseph Lstiburek 180





Joseph Lstiburek 183