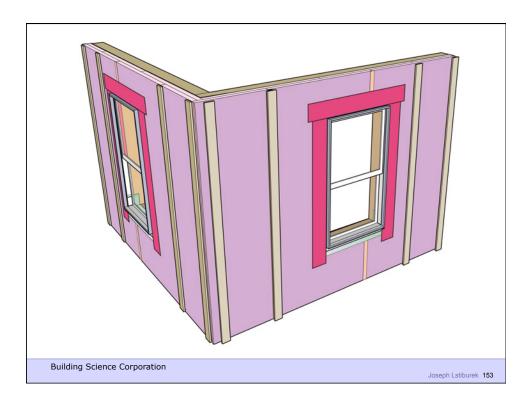

rek 41



Building Science Corporation











































































Building Science Corporation 2010

Joseph Lstiburek 79





## Rockwool

1x3 furring @ 24" o.c. #10 screws @ 16" o.c. vertically Result: 20 psf cladding weight with < 2/100" deflection













## Housewraps are so 80's

**Building Science Corporation** 

Joseph Lstiburek 87



Building Science Corporation

oseph Lstiburek 88











# Innies and Outies Building Science Corporation Joseph Lstiburek 94











































## Outies with Fluffy Rocks Building Science Corporation Joseph Lstiburek 116





















## Way Out There Outies

**Building Science Corporation** 

Joseph Lstiburek 127

































































## Retrofit Innies Building Science Corporation Joseph Leiburgk 180





































## My Place – Retrofit Outies

**Building Science Corporation** 

Joseph Lstiburek 179



Building Science Corporation

Joseph Lstiburek 180





Joseph Lstiburek 183