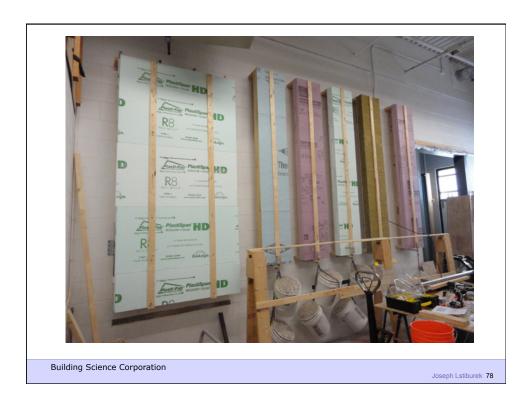

## Rockwool

1x3 furring @ 24" o.c. #10 screws @ 16" o.c. vertically Result: 20 psf cladding weight with < 2/100" deflection