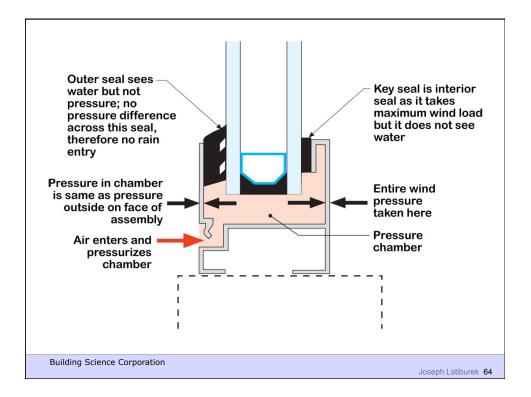

New York, NY













































Joseph Lstiburek 27







Lstiburek

Joseph Lstiburek 30

Building Science Corporation



























Building Science Corporation



Lstiburek

Joseph Lstiburek 43





© buildingscience.com

Lstiburek













© buildingscience.com

New York, NY













































Rain

<image><image><image><page-footer>







Rain





















Rain













Building Science Corporation

Joseph Lstiburek 91























© buildingscience.com





Joseph Lstiburek 105



© buildingscience.com

Lstiburek

Building Science Corporation



<image><image><image><image><image><image><image><image><image><image><image><image><image><image><image><image><image><image><page-footer><image><page-footer>