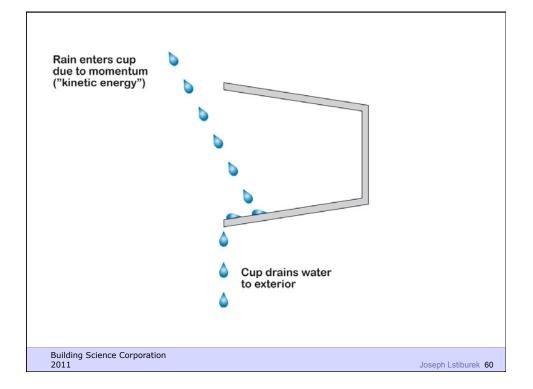

New York, NY













































Joseph Lstiburek 27







Lstiburek

Joseph Lstiburek 30

Building Science Corporation



























Building Science Corporation



Lstiburek

Joseph Lstiburek 43





© buildingscience.com

Lstiburek













© buildingscience.com

New York, NY













































Rain

<image><image><image><page-footer>







Rain





















Rain













Building Science Corporation

Joseph Lstiburek 91























© buildingscience.com





Joseph Lstiburek 105



© buildingscience.com

Lstiburek

Building Science Corporation



<image><image><image><image><image><image><image><image><image><image><image><image><image><image><image><image><image><image><page-footer><image><page-footer>