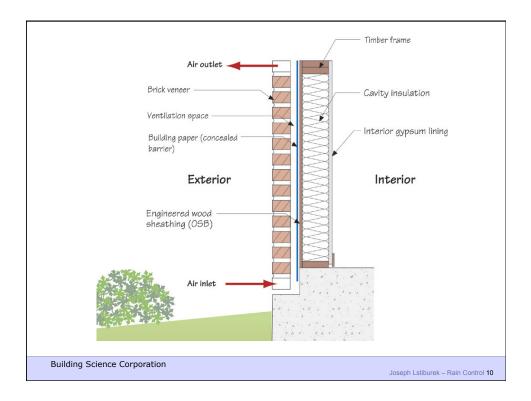

© buildingscience.com

Lstiburek

© buildingscience.com

New York, NY

Rain

<image><image><image><page-footer>

Rain

Rain