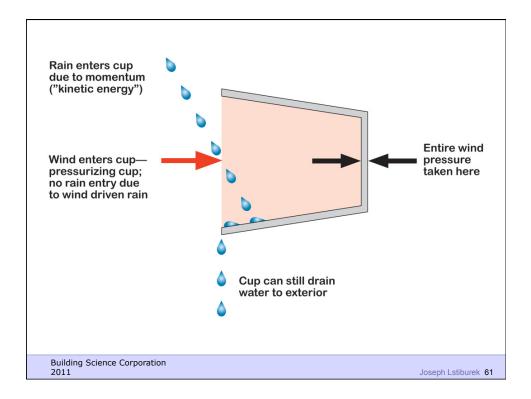

New York, NY













































Joseph Lstiburek 27







Lstiburek

Joseph Lstiburek 30

Building Science Corporation



























Building Science Corporation



Lstiburek

Joseph Lstiburek 43





© buildingscience.com

Lstiburek













© buildingscience.com

New York, NY













































Rain

<image><image><image><page-footer>







Rain





















Rain













Building Science Corporation

Joseph Lstiburek 91























© buildingscience.com





Joseph Lstiburek 105



© buildingscience.com

Lstiburek

Building Science Corporation



<image><image><image><image><image><image><image><image><image><image><image><image><image><image><image><image><image><image><page-footer><image><page-footer>