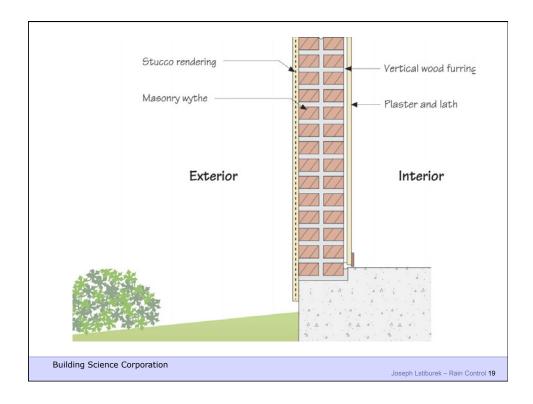

New York, NY













































Joseph Lstiburek 27







Lstiburek

Joseph Lstiburek 30

Building Science Corporation



























Building Science Corporation



Lstiburek

Joseph Lstiburek 43





© buildingscience.com

Lstiburek













© buildingscience.com

New York, NY













































Rain

<image><image><image><page-footer>







Rain





















Rain













Building Science Corporation

Joseph Lstiburek 91























© buildingscience.com





Joseph Lstiburek 105



© buildingscience.com

Lstiburek

Building Science Corporation



<image><image><image><image><image><image><image><image><image><image><image><image><image><image><image><image><image><image><page-footer><image><page-footer>