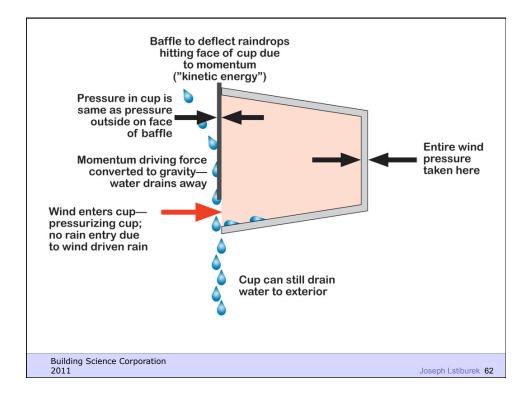

New York, NY













































Joseph Lstiburek 27







Lstiburek

Joseph Lstiburek 30

Building Science Corporation



























Building Science Corporation



Lstiburek

Joseph Lstiburek 43





© buildingscience.com

Lstiburek













© buildingscience.com

New York, NY













































Rain

<image><image><image><page-footer>







Rain





















Rain













Building Science Corporation

Joseph Lstiburek 91























© buildingscience.com





Joseph Lstiburek 105



© buildingscience.com

Lstiburek

Building Science Corporation



<image><image><image><image><image><image><image><image><image><image><image><image><image><image><image><image><image><image><page-footer><image><page-footer>