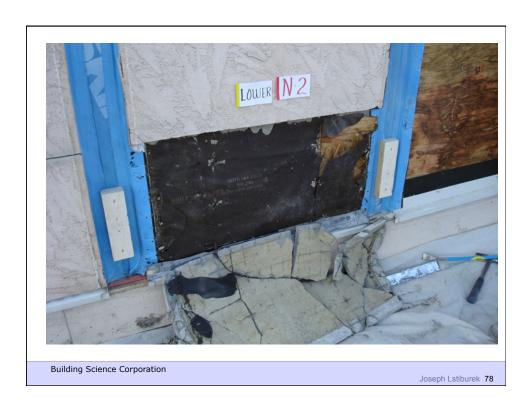

lding is an Environmental Separator

Building Science Corporation

Joseph Lstiburek 3

- Control heat flow
- Control airflow
- Control water vapor flow
- Control rain
- Control ground water
- Control light and solar radiation
- Control noise and vibrations
- Control contaminants, environmental hazards and odors
- Control insects, rodents and vermin
- Control fire
- Provide strength and rigidity
- Be durable
- Be aesthetically pleasing
- Be economical

Building Science Corporation

Joseph Lstiburek 4

Water Control Layer Air Control Layer Vapor Control Layer Thermal Control Layer

**Building Science Corporation** 

Joseph Lstiburek 5



















































































New York, NY









































































## Rain Screen

**Building Science Corporation** 

Joseph Lstiburek 83



Joseph Lstiburek 84

## Beer Screen?

Joseph Lstiburek 85

**Building Science Corporation** 







Joseph Lstiburek 87



Building Science Corporation 2010

Joseph Lstiburek 88