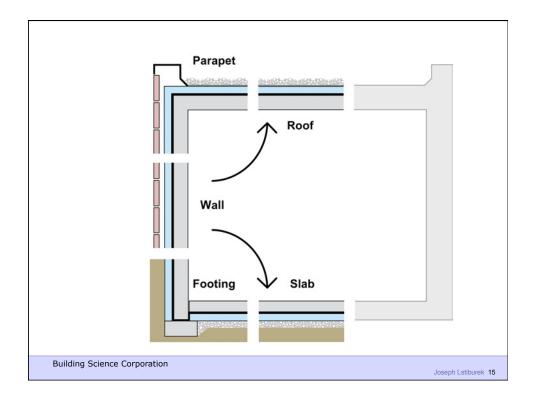

Building Science Corporation

Joseph Lstiburek 4

Water Control Layer Air Control Layer Vapor Control Layer Thermal Control Layer

**Building Science Corporation** 

Joseph Lstiburek 5

New York, NY