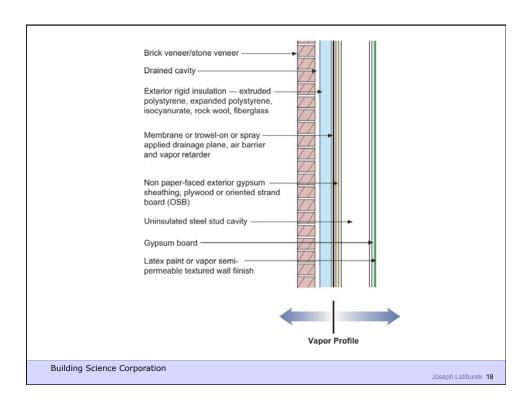

Building Science Corporation

Joseph Lstiburek 4

Water Control Layer Air Control Layer Vapor Control Layer Thermal Control Layer

**Building Science Corporation** 

Joseph Lstiburek 5

New York, NY