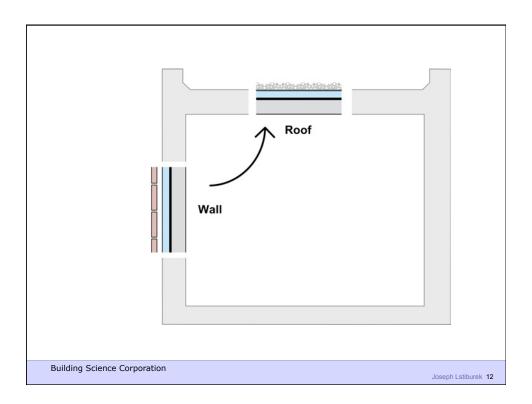

Building Science Corporation

Joseph Lstiburek 4

Water Control Layer Air Control Layer Vapor Control Layer Thermal Control Layer

**Building Science Corporation** 

Joseph Lstiburek 5

New York, NY