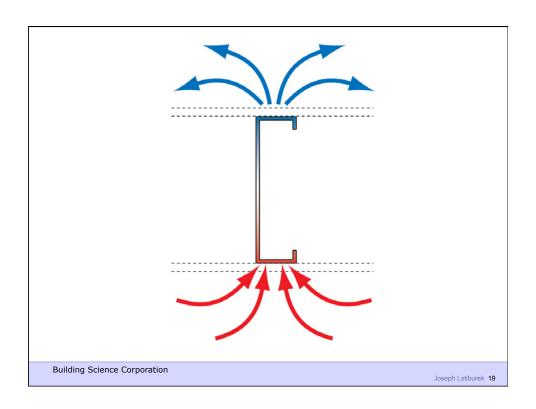

Building Science Corporation

Joseph Lstiburek 4

Water Control Layer Air Control Layer Vapor Control Layer Thermal Control Layer

**Building Science Corporation** 

Joseph Lstiburek 5

New York, NY