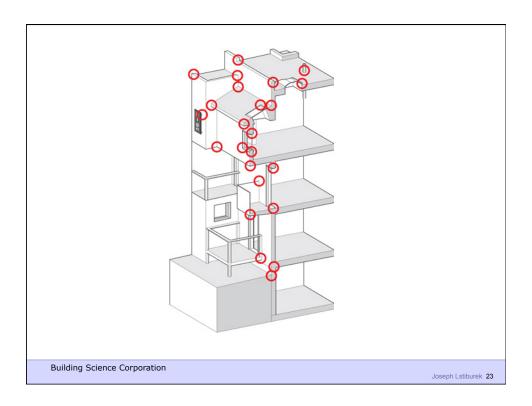

Building Science Corporation

Joseph Lstiburek 4

Water Control Layer Air Control Layer Vapor Control Layer Thermal Control Layer

**Building Science Corporation** 

Joseph Lstiburek 5

New York, NY