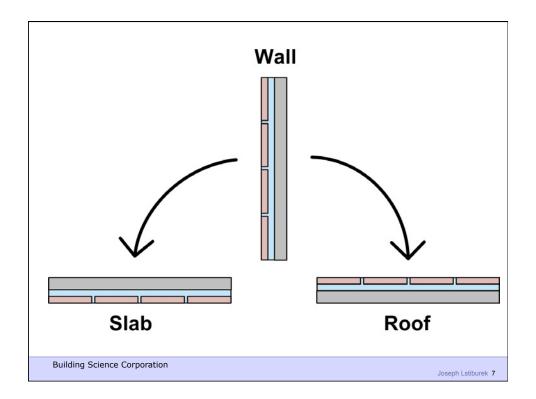

Building Science Corporation

Joseph Lstiburek 4

Water Control Layer Air Control Layer Vapor Control Layer Thermal Control Layer

**Building Science Corporation** 

Joseph Lstiburek 5

New York, NY