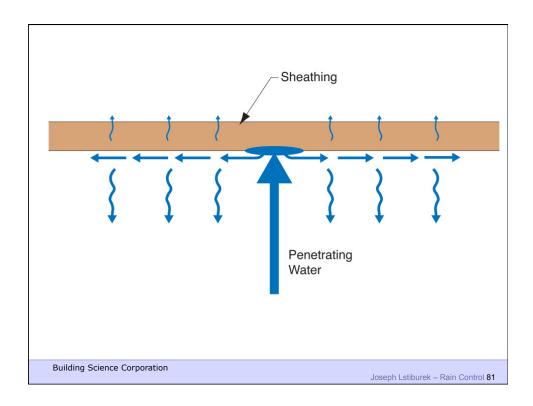

## Rain Screen

**Building Science Corporation** 

Joseph Lstiburek 83

Joseph Lstiburek 84