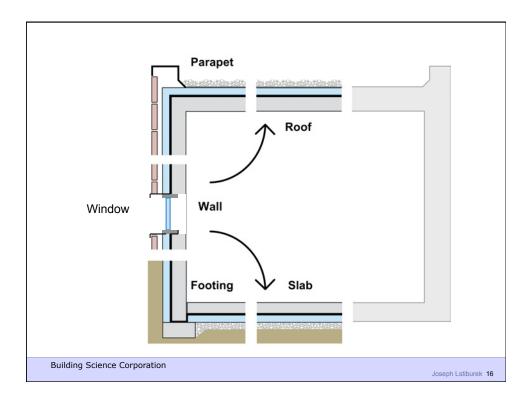

Building Science Corporation

Joseph Lstiburek 4

Water Control Layer Air Control Layer Vapor Control Layer Thermal Control Layer

**Building Science Corporation** 

Joseph Lstiburek 5

New York, NY