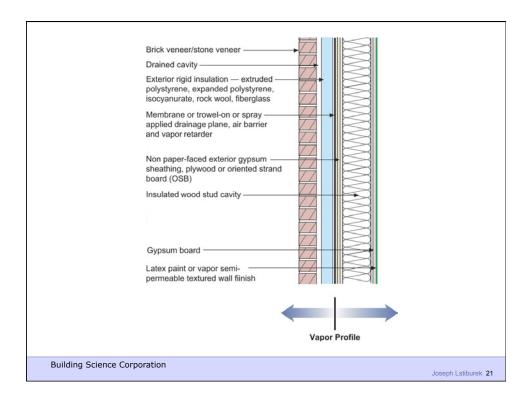

Building Science Corporation

Joseph Lstiburek 4

Water Control Layer Air Control Layer Vapor Control Layer Thermal Control Layer

**Building Science Corporation** 

Joseph Lstiburek 5

New York, NY