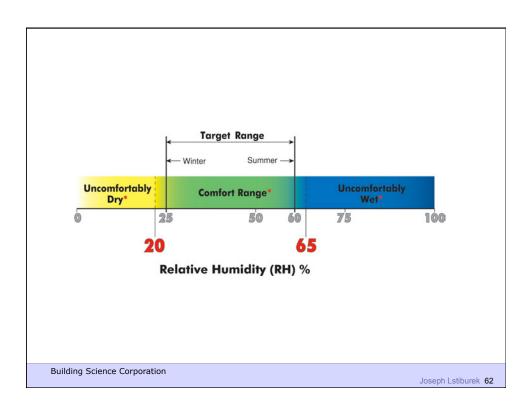

Building Science Corporation

Joseph Lstiburek 4

Water Control Layer Air Control Layer Vapor Control Layer Thermal Control Layer

**Building Science Corporation** 

Joseph Lstiburek 5

New York, NY