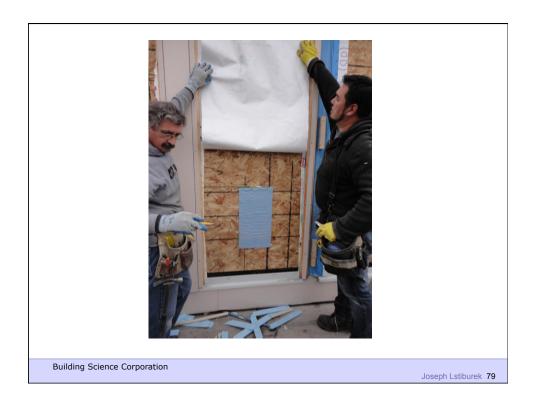

ing is an Environmental Separator

Building Science Corporation

Joseph Lstiburek 3

- Control heat flow
- Control airflow
- Control water vapor flow
- Control rain
- Control ground water
- Control light and solar radiation
- Control noise and vibrations
- Control contaminants, environmental hazards and odors
- Control insects, rodents and vermin
- Control fire
- Provide strength and rigidity
- Be durable
- Be aesthetically pleasing
- Be economical

Building Science Corporation

Joseph Lstiburek 4

Water Control Layer Air Control Layer Vapor Control Layer Thermal Control Layer

**Building Science Corporation** 

Joseph Lstiburek 5



















































































New York, NY









































































## Rain Screen

**Building Science Corporation** 

Joseph Lstiburek 83



Joseph Lstiburek 84

## Beer Screen?

Joseph Lstiburek 85

**Building Science Corporation** 







Joseph Lstiburek 87



Building Science Corporation 2010

Joseph Lstiburek 88