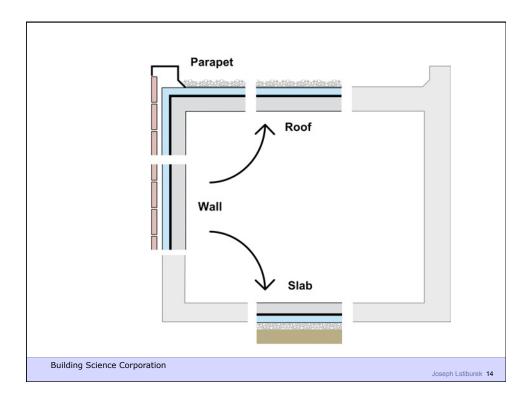

Building Science Corporation

Joseph Lstiburek 4

Water Control Layer Air Control Layer Vapor Control Layer Thermal Control Layer

**Building Science Corporation** 

Joseph Lstiburek 5

New York, NY