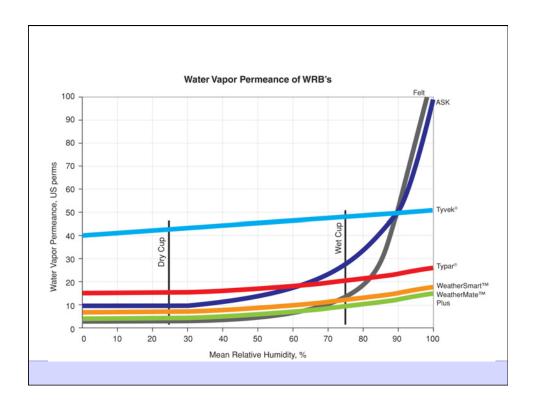

Building Science Corporation

Joseph Lstiburek 4

Water Control Layer Air Control Layer Vapor Control Layer Thermal Control Layer

**Building Science Corporation** 

Joseph Lstiburek 5

New York, NY