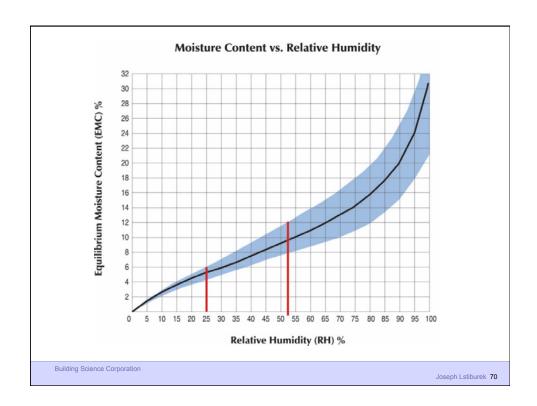

Building Science Corporation

Joseph Lstiburek 4

Water Control Layer Air Control Layer Vapor Control Layer Thermal Control Layer

**Building Science Corporation** 

Joseph Lstiburek 5

New York, NY