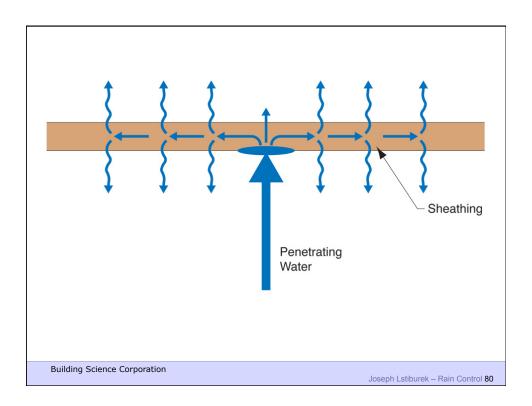

## Rain Screen

**Building Science Corporation** 

Joseph Lstiburek 83

Joseph Lstiburek 84