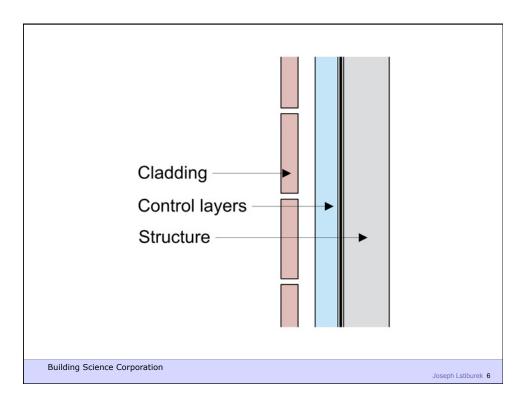

Building Science Corporation

Joseph Lstiburek 4

Water Control Layer Air Control Layer Vapor Control Layer Thermal Control Layer

**Building Science Corporation** 

Joseph Lstiburek 5

New York, NY