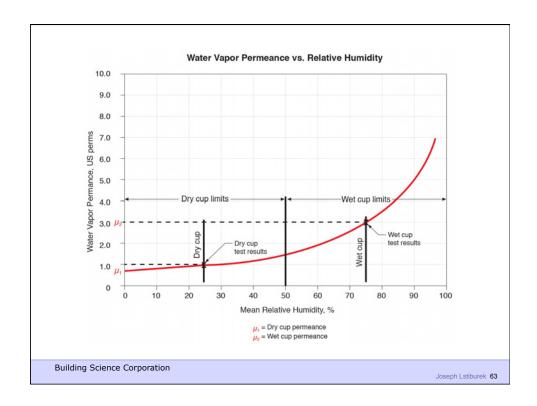

Building Science Corporation

Joseph Lstiburek 4

Water Control Layer Air Control Layer Vapor Control Layer Thermal Control Layer

**Building Science Corporation** 

Joseph Lstiburek 5

New York, NY