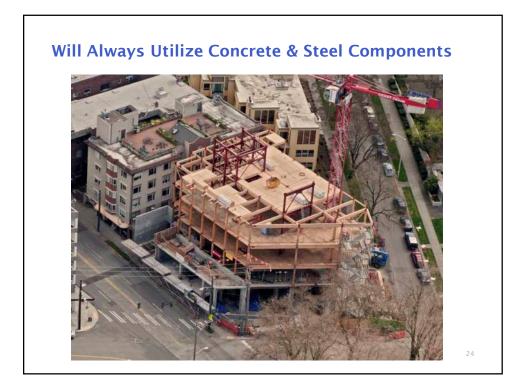

## Taller Wood Building Structures

- $\rightarrow$  Potentially fast
- $\rightarrow$  Sensitive to moisture
- → Greater movement (shrinkage & drift)
- $\rightarrow$  Fire code challenges
- → Mixed steel, concrete & wood components & connections