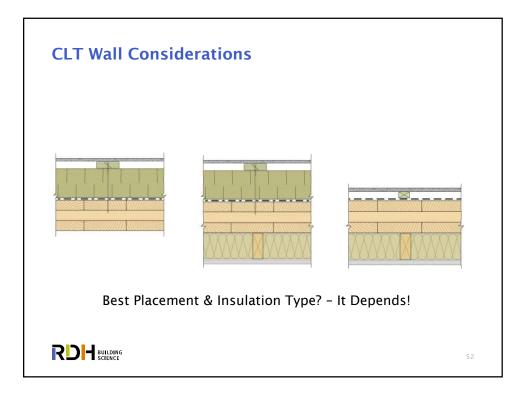

## What Makes Mass Timber Buildings Unique? $\rightarrow$ Use of engineered mass timber components $\rightarrow$ Alternate structural systems (post/beam, engineered panels, infill components) $\rightarrow$ Unique & new connections, interfaces & details → Hybrid steel-wood-concrete components & connections → Longer & heightened exposure of large wood components to rain and weathering during construction $\rightarrow$ Is not the same as stick built mid-rise wood-frame, but is also different from high-rise steel or concrete structures