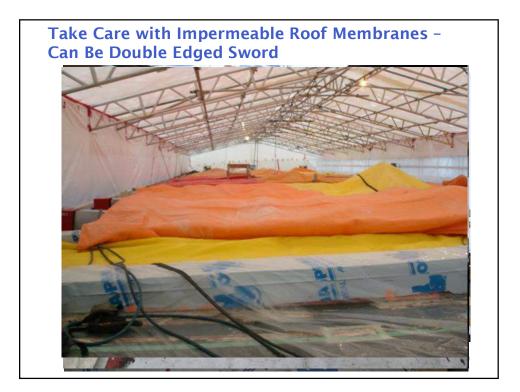

## Taller Wood Building Structures

- $\rightarrow$  Potentially fast
- $\rightarrow$  Sensitive to moisture
- → Greater movement (shrinkage & drift)
- $\rightarrow$  Fire code challenges
- → Mixed steel, concrete & wood components & connections