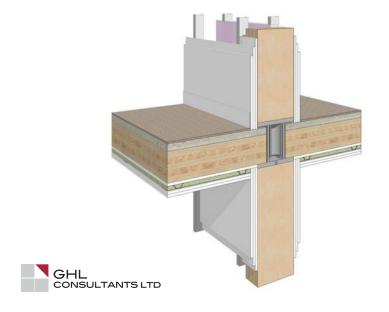

## What Makes Mass Timber Buildings Unique? $\rightarrow$ Use of engineered mass timber components $\rightarrow$ Alternate structural systems (post/beam, engineered panels, infill components) $\rightarrow$ Unique & new connections, interfaces & details → Hybrid steel-wood-concrete components & connections → Longer & heightened exposure of large wood components to rain and weathering during construction $\rightarrow$ Is not the same as stick built mid-rise wood-frame, but is also different from high-rise steel or concrete structures









35



## **Challenges: Fire Code Solutions - Encapsulation**

## **Challenges: Fire Code Solutions - Charring**





















## Taller Wood Building Structures

- $\rightarrow$  Potentially fast
- $\rightarrow$  Sensitive to moisture
- → Greater movement (shrinkage & drift)
- $\rightarrow$  Fire code challenges
- → Mixed steel, concrete & wood components & connections