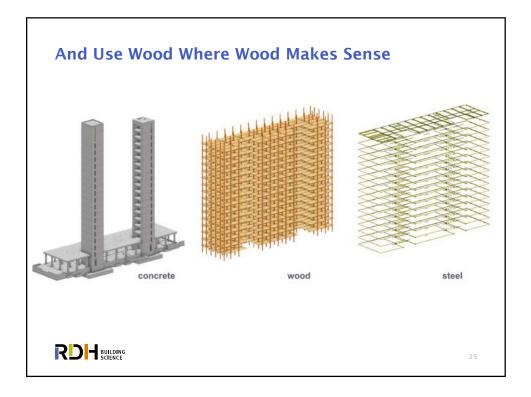

## Taller Wood Building Structures

- $\rightarrow$  Potentially fast
- $\rightarrow$  Sensitive to moisture
- → Greater movement (shrinkage & drift)
- $\rightarrow$  Fire code challenges
- → Mixed steel, concrete & wood components & connections