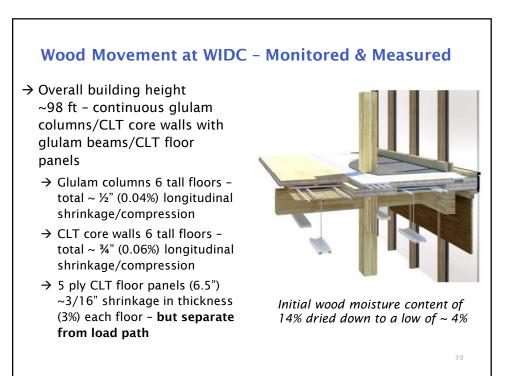

## Taller Wood Building Structures

- $\rightarrow$  Potentially fast
- $\rightarrow$  Sensitive to moisture
- → Greater movement (shrinkage & drift)
- $\rightarrow$  Fire code challenges
- → Mixed steel, concrete & wood components & connections