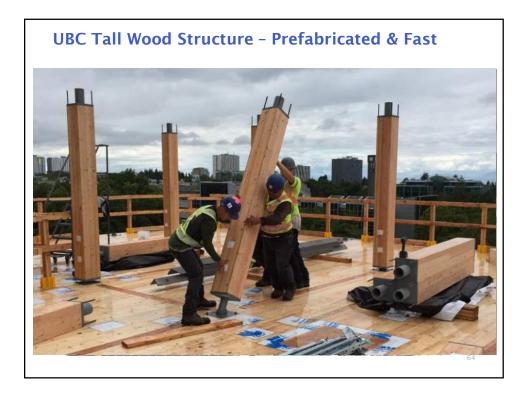

## Taller Wood Building Structures

- $\rightarrow$  Potentially fast
- $\rightarrow$  Sensitive to moisture
- → Greater movement (shrinkage & drift)
- $\rightarrow$  Fire code challenges
- → Mixed steel, concrete & wood components & connections