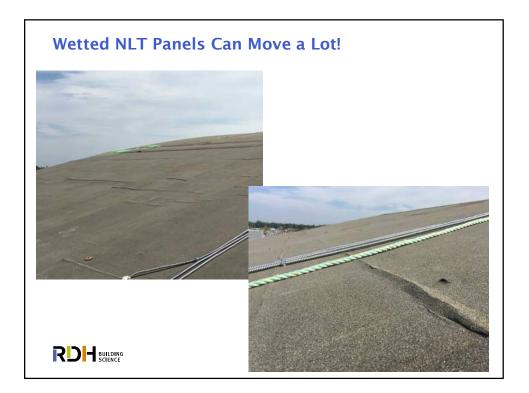

## Taller Wood Building Structures

- $\rightarrow$  Potentially fast
- $\rightarrow$  Sensitive to moisture
- → Greater movement (shrinkage & drift)
- $\rightarrow$  Fire code challenges
- → Mixed steel, concrete & wood components & connections