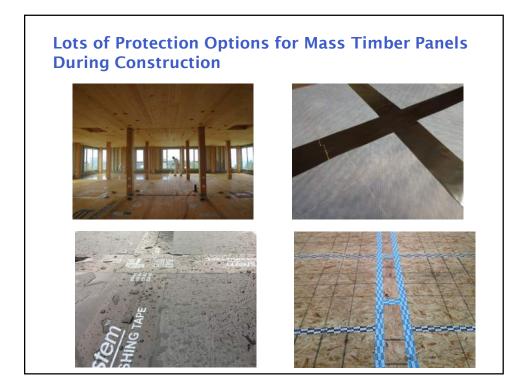

## What Makes Mass Timber Buildings Unique? $\rightarrow$ Use of engineered mass timber components $\rightarrow$ Alternate structural systems (post/beam, engineered panels, infill components) $\rightarrow$ Unique & new connections, interfaces & details → Hybrid steel-wood-concrete components & connections → Longer & heightened exposure of large wood components to rain and weathering during construction $\rightarrow$ Is not the same as stick built mid-rise wood-frame, but is also different from high-rise steel or concrete structures