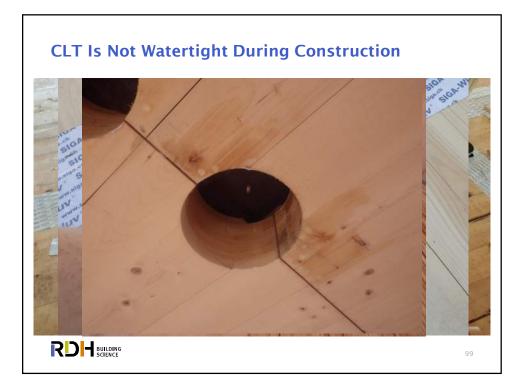

## Taller Wood Building Structures

- $\rightarrow$  Potentially fast
- $\rightarrow$  Sensitive to moisture
- → Greater movement (shrinkage & drift)
- $\rightarrow$  Fire code challenges
- → Mixed steel, concrete & wood components & connections