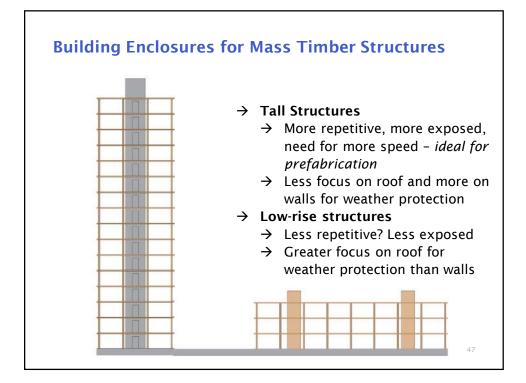

## Taller Wood Building Structures

- $\rightarrow$  Potentially fast
- $\rightarrow$  Sensitive to moisture
- → Greater movement (shrinkage & drift)
- $\rightarrow$  Fire code challenges
- → Mixed steel, concrete & wood components & connections