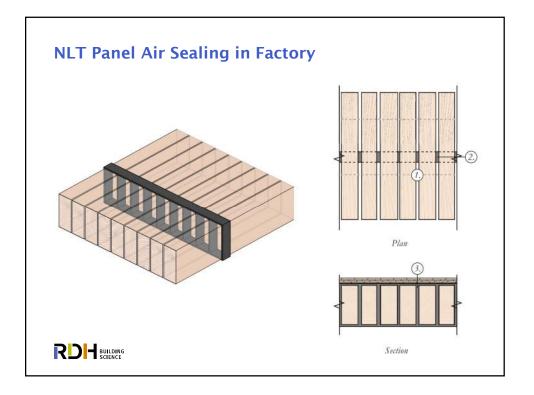

## What Makes Mass Timber Buildings Unique? $\rightarrow$ Use of engineered mass timber components $\rightarrow$ Alternate structural systems (post/beam, engineered panels, infill components) $\rightarrow$ Unique & new connections, interfaces & details → Hybrid steel-wood-concrete components & connections → Longer & heightened exposure of large wood components to rain and weathering during construction $\rightarrow$ Is not the same as stick built mid-rise wood-frame, but is also different from high-rise steel or concrete structures