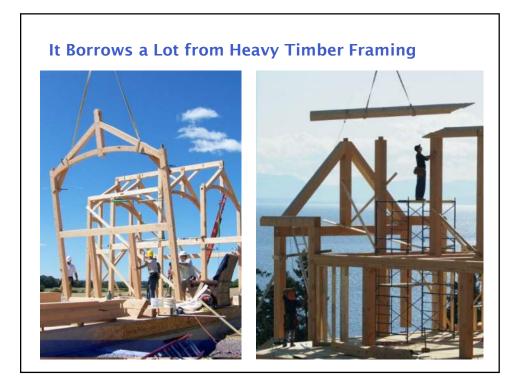

## What Makes Mass Timber Buildings Unique? $\rightarrow$ Use of engineered mass timber components $\rightarrow$ Alternate structural systems (post/beam, engineered panels, infill components) $\rightarrow$ Unique & new connections, interfaces & details → Hybrid steel-wood-concrete components & connections → Longer & heightened exposure of large wood components to rain and weathering during construction $\rightarrow$ Is not the same as stick built mid-rise wood-frame, but is also different from high-rise steel or concrete structures