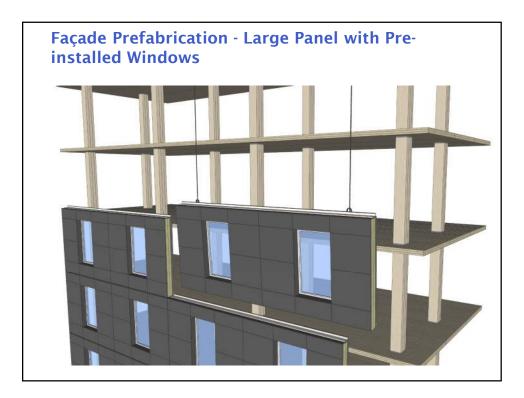

## What Makes Mass Timber Buildings Unique? $\rightarrow$ Use of engineered mass timber components $\rightarrow$ Alternate structural systems (post/beam, engineered panels, infill components) $\rightarrow$ Unique & new connections, interfaces & details → Hybrid steel-wood-concrete components & connections → Longer & heightened exposure of large wood components to rain and weathering during construction $\rightarrow$ Is not the same as stick built mid-rise wood-frame, but is also different from high-rise steel or concrete structures