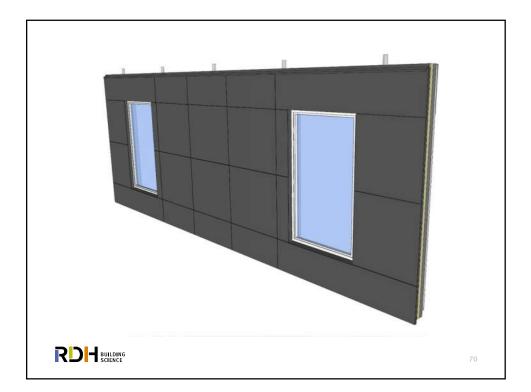

## What Makes Mass Timber Buildings Unique? $\rightarrow$ Use of engineered mass timber components $\rightarrow$ Alternate structural systems (post/beam, engineered panels, infill components) $\rightarrow$ Unique & new connections, interfaces & details → Hybrid steel-wood-concrete components & connections → Longer & heightened exposure of large wood components to rain and weathering during construction $\rightarrow$ Is not the same as stick built mid-rise wood-frame, but is also different from high-rise steel or concrete structures