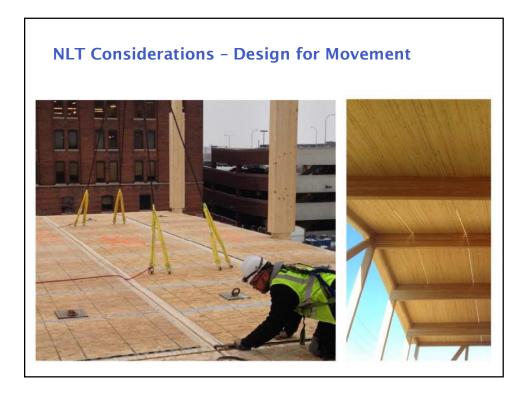

## Taller Wood Building Structures

- $\rightarrow$  Potentially fast
- $\rightarrow$  Sensitive to moisture
- → Greater movement (shrinkage & drift)
- $\rightarrow$  Fire code challenges
- → Mixed steel, concrete & wood components & connections