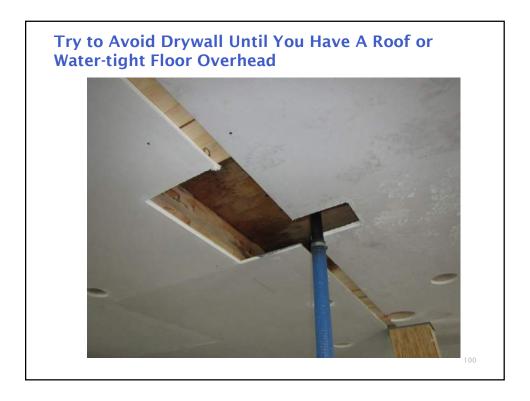

## Taller Wood Building Structures

- $\rightarrow$  Potentially fast
- $\rightarrow$  Sensitive to moisture
- → Greater movement (shrinkage & drift)
- $\rightarrow$  Fire code challenges
- → Mixed steel, concrete & wood components & connections