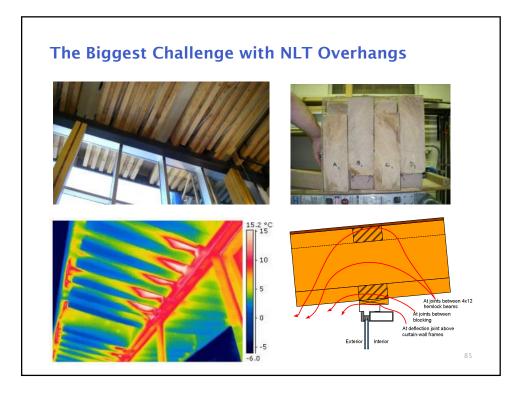

## Taller Wood Building Structures

- $\rightarrow$  Potentially fast
- $\rightarrow$  Sensitive to moisture
- → Greater movement (shrinkage & drift)
- $\rightarrow$  Fire code challenges
- → Mixed steel, concrete & wood components & connections