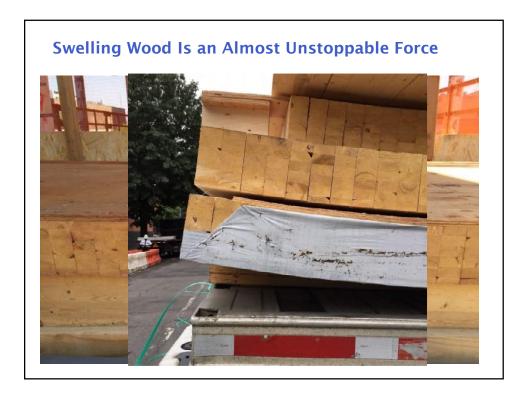

## Taller Wood Building Structures

- $\rightarrow$  Potentially fast
- $\rightarrow$  Sensitive to moisture
- → Greater movement (shrinkage & drift)
- $\rightarrow$  Fire code challenges
- → Mixed steel, concrete & wood components & connections