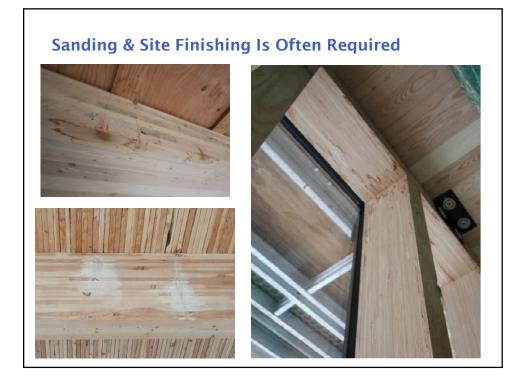

## Taller Wood Building Structures

- $\rightarrow$  Potentially fast
- $\rightarrow$  Sensitive to moisture
- → Greater movement (shrinkage & drift)
- $\rightarrow$  Fire code challenges
- → Mixed steel, concrete & wood components & connections