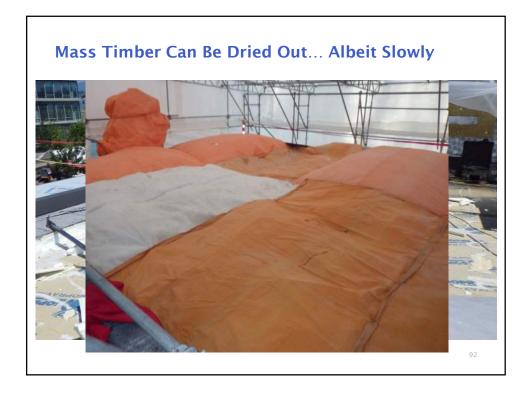

## Taller Wood Building Structures

- $\rightarrow$  Potentially fast
- $\rightarrow$  Sensitive to moisture
- → Greater movement (shrinkage & drift)
- $\rightarrow$  Fire code challenges
- → Mixed steel, concrete & wood components & connections