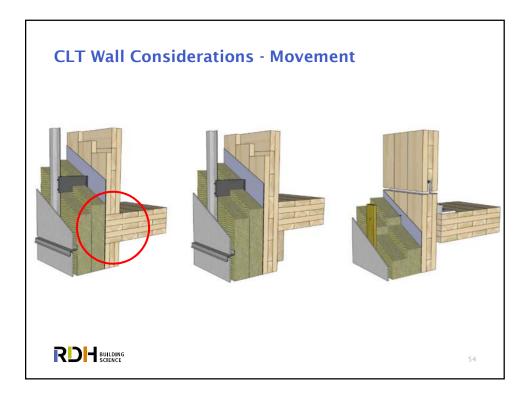

## Taller Wood Building Structures

- $\rightarrow$  Potentially fast
- $\rightarrow$  Sensitive to moisture
- → Greater movement (shrinkage & drift)
- $\rightarrow$  Fire code challenges
- → Mixed steel, concrete & wood components & connections