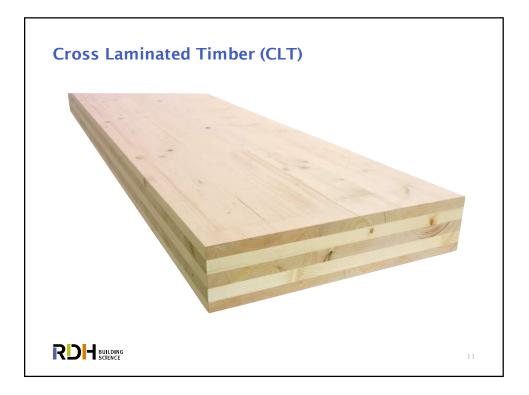

## What Makes Mass Timber Buildings Unique? $\rightarrow$ Use of engineered mass timber components $\rightarrow$ Alternate structural systems (post/beam, engineered panels, infill components) $\rightarrow$ Unique & new connections, interfaces & details → Hybrid steel-wood-concrete components & connections → Longer & heightened exposure of large wood components to rain and weathering during construction $\rightarrow$ Is not the same as stick built mid-rise wood-frame, but is also different from high-rise steel or concrete structures