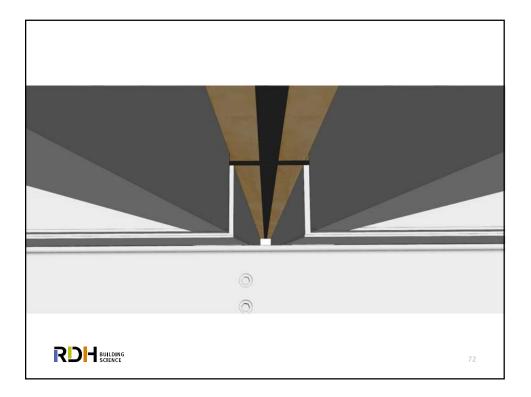

## What Makes Mass Timber Buildings Unique? $\rightarrow$ Use of engineered mass timber components $\rightarrow$ Alternate structural systems (post/beam, engineered panels, infill components) $\rightarrow$ Unique & new connections, interfaces & details → Hybrid steel-wood-concrete components & connections → Longer & heightened exposure of large wood components to rain and weathering during construction $\rightarrow$ Is not the same as stick built mid-rise wood-frame, but is also different from high-rise steel or concrete structures