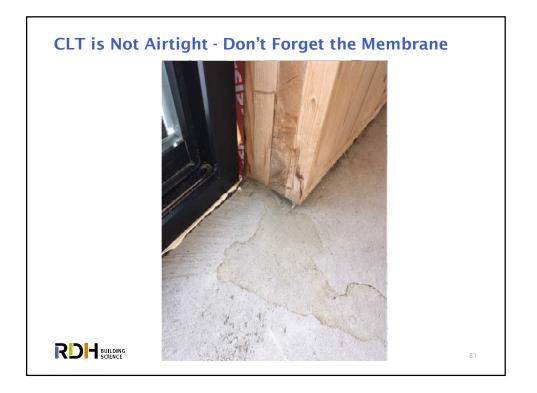

htarrow$ Unique & new connections, interfaces & details → Hybrid steel-wood-concrete components & connections → Longer & heightened exposure of large wood components to rain and weathering during construction $\rightarrow$ Is not the same as stick built mid-rise wood-frame, but is also different from high-rise steel or concrete structures









35



## **Challenges: Fire Code Solutions - Encapsulation**

## **Challenges: Fire Code Solutions - Charring**





















## Taller Wood Building Structures

- $\rightarrow$  Potentially fast
- $\rightarrow$  Sensitive to moisture
- → Greater movement (shrinkage & drift)
- $\rightarrow$  Fire code challenges
- → Mixed steel, concrete & wood components & connections