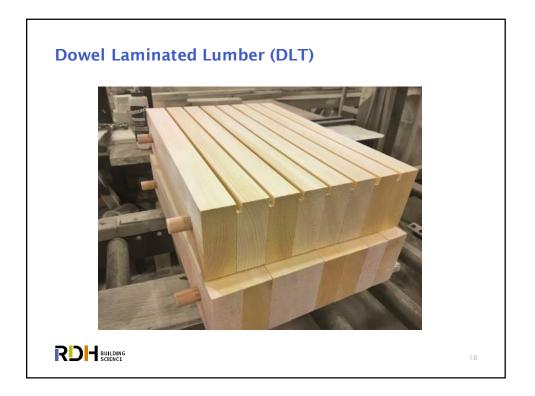

## What Makes Mass Timber Buildings Unique? $\rightarrow$ Use of engineered mass timber components $\rightarrow$ Alternate structural systems (post/beam, engineered panels, infill components) $\rightarrow$ Unique & new connections, interfaces & details → Hybrid steel-wood-concrete components & connections → Longer & heightened exposure of large wood components to rain and weathering during construction $\rightarrow$ Is not the same as stick built mid-rise wood-frame, but is also different from high-rise steel or concrete structures