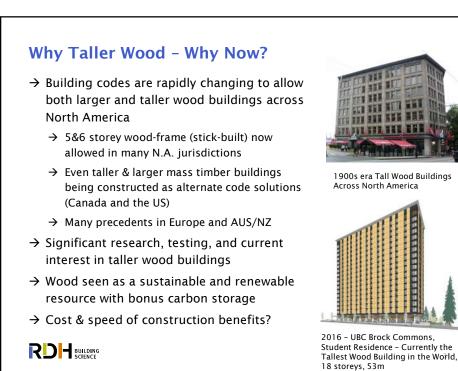

## Taller Wood Building Structures

- $\rightarrow$  Potentially fast
- $\rightarrow$  Sensitive to moisture
- → Greater movement (shrinkage & drift)
- $\rightarrow$  Fire code challenges
- → Mixed steel, concrete & wood components & connections