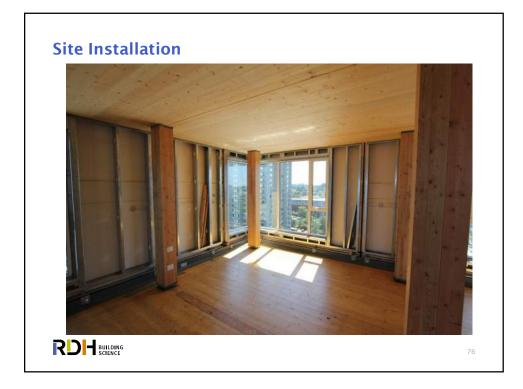

nts) $\rightarrow$ Unique & new connections, interfaces & details → Hybrid steel-wood-concrete components & connections → Longer & heightened exposure of large wood components to rain and weathering during construction $\rightarrow$ Is not the same as stick built mid-rise wood-frame, but is also different from high-rise steel or concrete structures









35



## **Challenges: Fire Code Solutions - Encapsulation**

## **Challenges: Fire Code Solutions - Charring**





















## Taller Wood Building Structures

- $\rightarrow$  Potentially fast
- $\rightarrow$  Sensitive to moisture
- → Greater movement (shrinkage & drift)
- $\rightarrow$  Fire code challenges
- → Mixed steel, concrete & wood components & connections