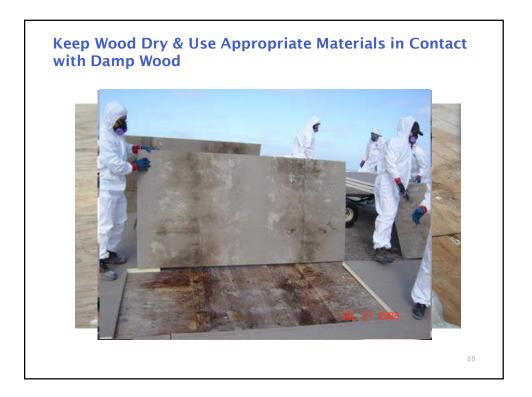

## Taller Wood Building Structures

- $\rightarrow$  Potentially fast
- $\rightarrow$  Sensitive to moisture
- → Greater movement (shrinkage & drift)
- $\rightarrow$  Fire code challenges
- → Mixed steel, concrete & wood components & connections