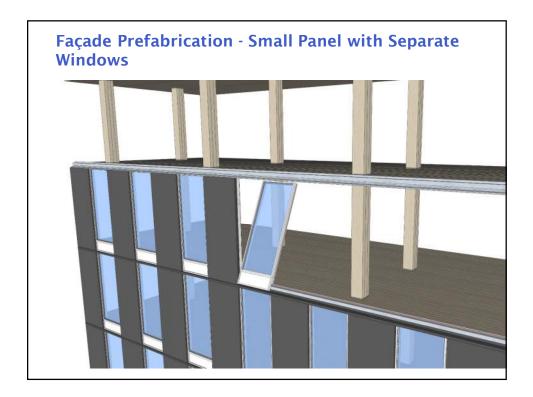

## What Makes Mass Timber Buildings Unique? $\rightarrow$ Use of engineered mass timber components $\rightarrow$ Alternate structural systems (post/beam, engineered panels, infill components) $\rightarrow$ Unique & new connections, interfaces & details → Hybrid steel-wood-concrete components & connections → Longer & heightened exposure of large wood components to rain and weathering during construction $\rightarrow$ Is not the same as stick built mid-rise wood-frame, but is also different from high-rise steel or concrete structures