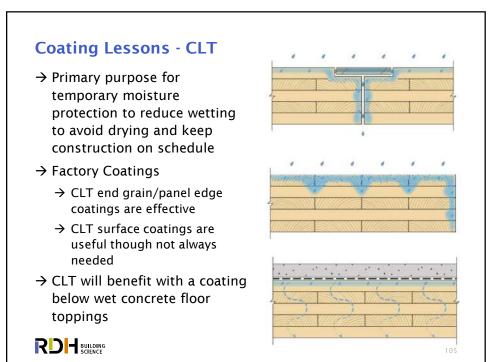

## Taller Wood Building Structures

- $\rightarrow$  Potentially fast
- $\rightarrow$  Sensitive to moisture
- → Greater movement (shrinkage & drift)
- $\rightarrow$  Fire code challenges
- → Mixed steel, concrete & wood components & connections