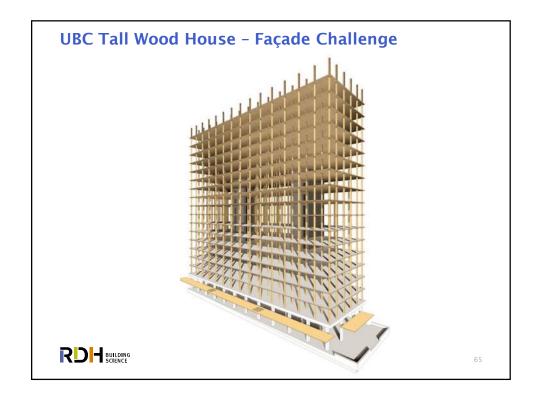

panels, infill components) $\rightarrow$ Unique & new connections, interfaces & details → Hybrid steel-wood-concrete components & connections → Longer & heightened exposure of large wood components to rain and weathering during construction $\rightarrow$ Is not the same as stick built mid-rise wood-frame, but is also different from high-rise steel or concrete structures









35



## **Challenges: Fire Code Solutions - Encapsulation**

## **Challenges: Fire Code Solutions - Charring**





















## Taller Wood Building Structures

- $\rightarrow$  Potentially fast
- $\rightarrow$  Sensitive to moisture
- → Greater movement (shrinkage & drift)
- $\rightarrow$  Fire code challenges
- → Mixed steel, concrete & wood components & connections