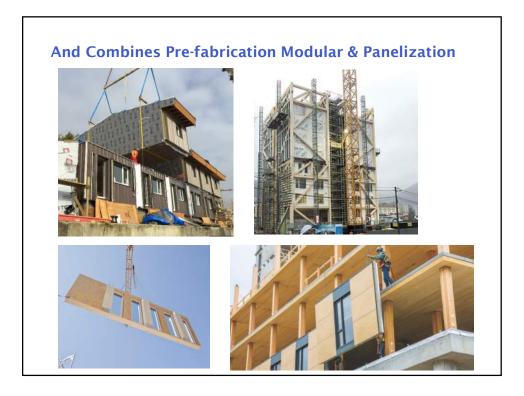

## What Makes Mass Timber Buildings Unique? $\rightarrow$ Use of engineered mass timber components $\rightarrow$ Alternate structural systems (post/beam, engineered panels, infill components) $\rightarrow$ Unique & new connections, interfaces & details → Hybrid steel-wood-concrete components & connections → Longer & heightened exposure of large wood components to rain and weathering during construction $\rightarrow$ Is not the same as stick built mid-rise wood-frame, but is also different from high-rise steel or concrete structures