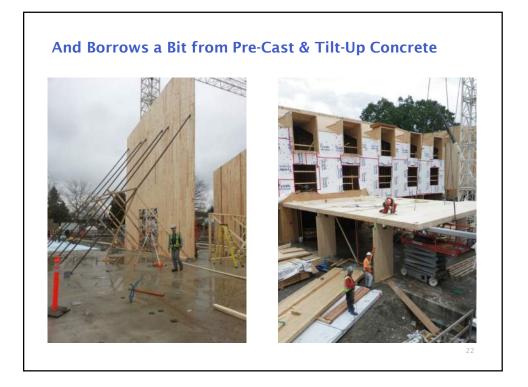

## What Makes Mass Timber Buildings Unique? $\rightarrow$ Use of engineered mass timber components $\rightarrow$ Alternate structural systems (post/beam, engineered panels, infill components) $\rightarrow$ Unique & new connections, interfaces & details → Hybrid steel-wood-concrete components & connections → Longer & heightened exposure of large wood components to rain and weathering during construction $\rightarrow$ Is not the same as stick built mid-rise wood-frame, but is also different from high-rise steel or concrete structures