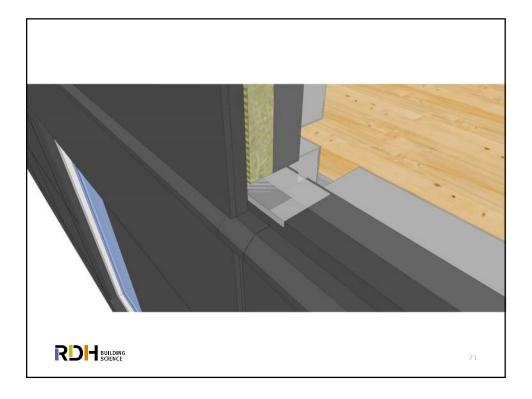

## What Makes Mass Timber Buildings Unique? $\rightarrow$ Use of engineered mass timber components $\rightarrow$ Alternate structural systems (post/beam, engineered panels, infill components) $\rightarrow$ Unique & new connections, interfaces & details → Hybrid steel-wood-concrete components & connections → Longer & heightened exposure of large wood components to rain and weathering during construction $\rightarrow$ Is not the same as stick built mid-rise wood-frame, but is also different from high-rise steel or concrete structures