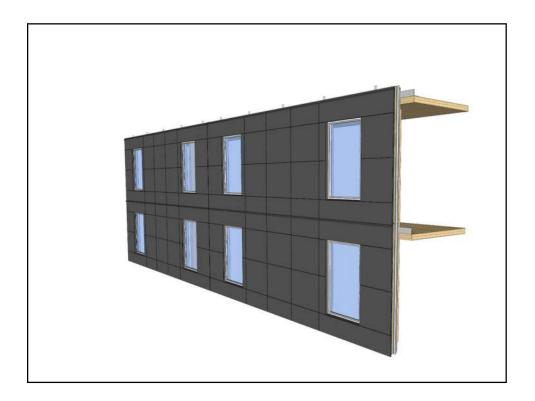

## Taller Wood Building Structures

- $\rightarrow$  Potentially fast
- $\rightarrow$  Sensitive to moisture
- → Greater movement (shrinkage & drift)
- $\rightarrow$  Fire code challenges
- → Mixed steel, concrete & wood components & connections