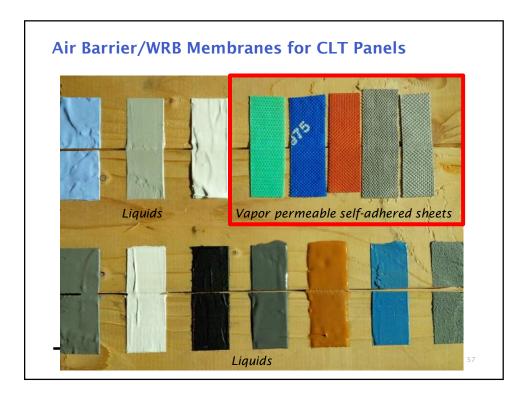

eam, engineered panels, infill components) $\rightarrow$ Unique & new connections, interfaces & details → Hybrid steel-wood-concrete components & connections → Longer & heightened exposure of large wood components to rain and weathering during construction $\rightarrow$ Is not the same as stick built mid-rise wood-frame, but is also different from high-rise steel or concrete structures









35



## **Challenges: Fire Code Solutions - Encapsulation**

## **Challenges: Fire Code Solutions - Charring**





















## Taller Wood Building Structures

- $\rightarrow$  Potentially fast
- $\rightarrow$  Sensitive to moisture
- → Greater movement (shrinkage & drift)
- $\rightarrow$  Fire code challenges
- → Mixed steel, concrete & wood components & connections