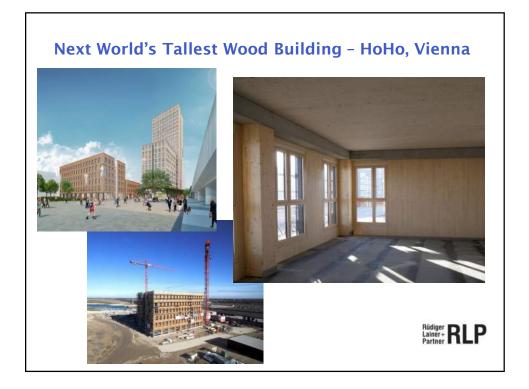

## What Makes Mass Timber Buildings Unique? $\rightarrow$ Use of engineered mass timber components $\rightarrow$ Alternate structural systems (post/beam, engineered panels, infill components) $\rightarrow$ Unique & new connections, interfaces & details → Hybrid steel-wood-concrete components & connections → Longer & heightened exposure of large wood components to rain and weathering during construction $\rightarrow$ Is not the same as stick built mid-rise wood-frame, but is also different from high-rise steel or concrete structures









35



## **Challenges: Fire Code Solutions - Encapsulation**

## **Challenges: Fire Code Solutions - Charring**





















## Taller Wood Building Structures

- $\rightarrow$  Potentially fast
- $\rightarrow$  Sensitive to moisture
- → Greater movement (shrinkage & drift)
- $\rightarrow$  Fire code challenges
- → Mixed steel, concrete & wood components & connections