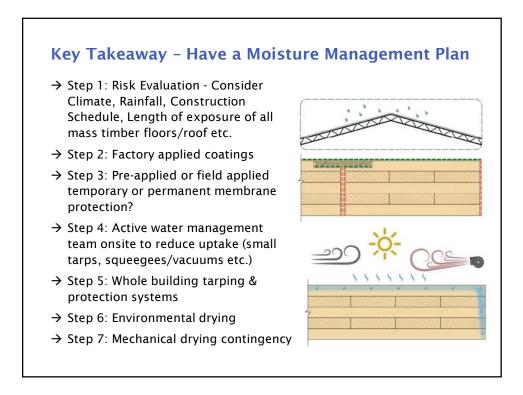

tails → Hybrid steel-wood-concrete components & connections → Longer & heightened exposure of large wood components to rain and weathering during construction $\rightarrow$ Is not the same as stick built mid-rise wood-frame, but is also different from high-rise steel or concrete structures









35



## **Challenges: Fire Code Solutions - Encapsulation**

## **Challenges: Fire Code Solutions - Charring**





















## Taller Wood Building Structures

- $\rightarrow$  Potentially fast
- $\rightarrow$  Sensitive to moisture
- → Greater movement (shrinkage & drift)
- $\rightarrow$  Fire code challenges
- → Mixed steel, concrete & wood components & connections