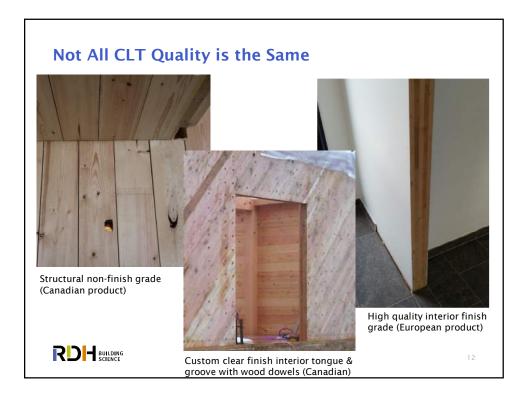

## What Makes Mass Timber Buildings Unique? $\rightarrow$ Use of engineered mass timber components $\rightarrow$ Alternate structural systems (post/beam, engineered panels, infill components) $\rightarrow$ Unique & new connections, interfaces & details → Hybrid steel-wood-concrete components & connections → Longer & heightened exposure of large wood components to rain and weathering during construction $\rightarrow$ Is not the same as stick built mid-rise wood-frame, but is also different from high-rise steel or concrete structures