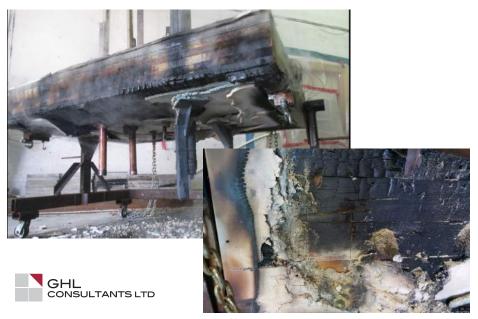

## What Makes Mass Timber Buildings Unique? $\rightarrow$ Use of engineered mass timber components $\rightarrow$ Alternate structural systems (post/beam, engineered panels, infill components) $\rightarrow$ Unique & new connections, interfaces & details → Hybrid steel-wood-concrete components & connections → Longer & heightened exposure of large wood components to rain and weathering during construction $\rightarrow$ Is not the same as stick built mid-rise wood-frame, but is also different from high-rise steel or concrete structures









35



## **Challenges: Fire Code Solutions - Encapsulation**

## **Challenges: Fire Code Solutions - Charring**





















## Taller Wood Building Structures

- $\rightarrow$  Potentially fast
- $\rightarrow$  Sensitive to moisture
- → Greater movement (shrinkage & drift)
- $\rightarrow$  Fire code challenges
- → Mixed steel, concrete & wood components & connections