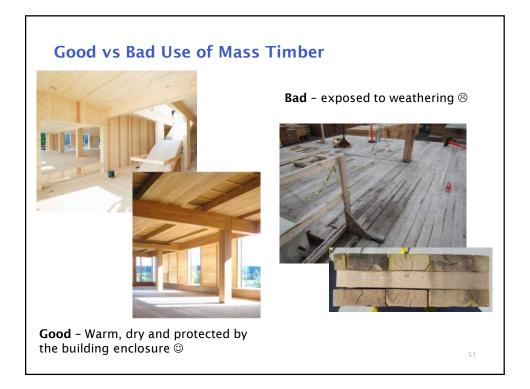

## What Makes Mass Timber Buildings Unique? $\rightarrow$ Use of engineered mass timber components $\rightarrow$ Alternate structural systems (post/beam, engineered panels, infill components) $\rightarrow$ Unique & new connections, interfaces & details → Hybrid steel-wood-concrete components & connections → Longer & heightened exposure of large wood components to rain and weathering during construction $\rightarrow$ Is not the same as stick built mid-rise wood-frame, but is also different from high-rise steel or concrete structures

## Taller Wood Building Structures

- $\rightarrow$  Potentially fast
- $\rightarrow$  Sensitive to moisture
- → Greater movement (shrinkage & drift)
- $\rightarrow$  Fire code challenges
- → Mixed steel, concrete & wood components & connections