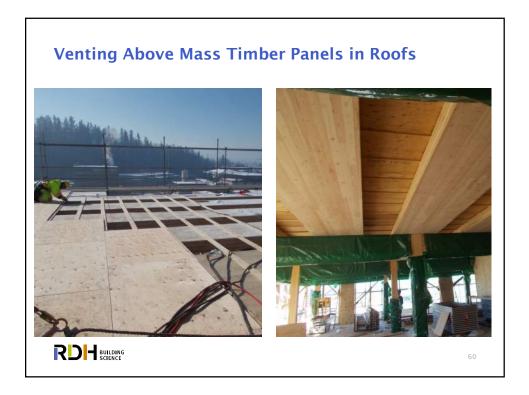

## Taller Wood Building Structures

- $\rightarrow$  Potentially fast
- $\rightarrow$  Sensitive to moisture
- → Greater movement (shrinkage & drift)
- $\rightarrow$  Fire code challenges
- → Mixed steel, concrete & wood components & connections