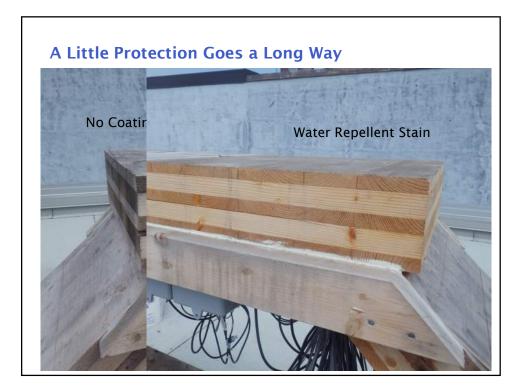

## Taller Wood Building Structures

- $\rightarrow$  Potentially fast
- $\rightarrow$  Sensitive to moisture
- → Greater movement (shrinkage & drift)
- $\rightarrow$  Fire code challenges
- → Mixed steel, concrete & wood components & connections