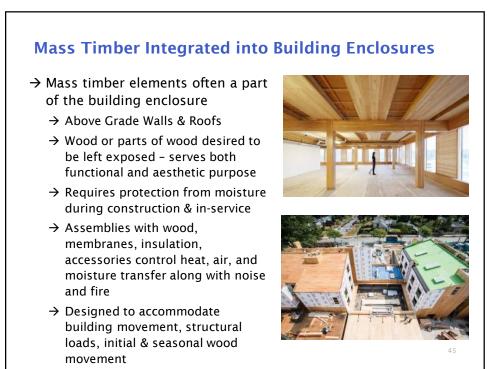

## What Makes Mass Timber Buildings Unique? $\rightarrow$ Use of engineered mass timber components $\rightarrow$ Alternate structural systems (post/beam, engineered panels, infill components) $\rightarrow$ Unique & new connections, interfaces & details → Hybrid steel-wood-concrete components & connections → Longer & heightened exposure of large wood components to rain and weathering during construction $\rightarrow$ Is not the same as stick built mid-rise wood-frame, but is also different from high-rise steel or concrete structures