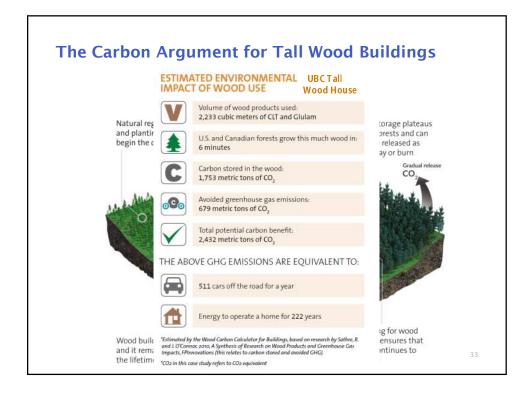

## What Makes Mass Timber Buildings Unique? $\rightarrow$ Use of engineered mass timber components $\rightarrow$ Alternate structural systems (post/beam, engineered panels, infill components) $\rightarrow$ Unique & new connections, interfaces & details → Hybrid steel-wood-concrete components & connections → Longer & heightened exposure of large wood components to rain and weathering during construction $\rightarrow$ Is not the same as stick built mid-rise wood-frame, but is also different from high-rise steel or concrete structures









35



## **Challenges: Fire Code Solutions - Encapsulation**

## **Challenges: Fire Code Solutions - Charring**





















## Taller Wood Building Structures

- $\rightarrow$  Potentially fast
- $\rightarrow$  Sensitive to moisture
- → Greater movement (shrinkage & drift)
- $\rightarrow$  Fire code challenges
- → Mixed steel, concrete & wood components & connections