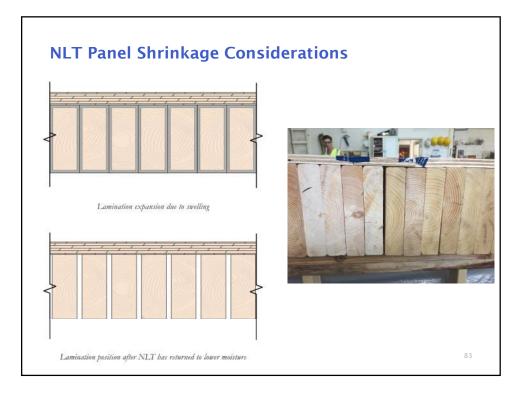

## Taller Wood Building Structures

- $\rightarrow$  Potentially fast
- $\rightarrow$  Sensitive to moisture
- → Greater movement (shrinkage & drift)
- $\rightarrow$  Fire code challenges
- → Mixed steel, concrete & wood components & connections