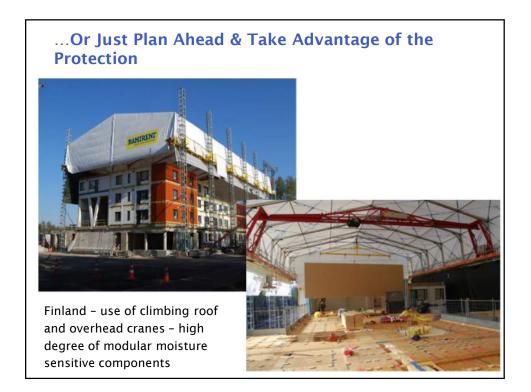

## Taller Wood Building Structures

- $\rightarrow$  Potentially fast
- $\rightarrow$  Sensitive to moisture
- → Greater movement (shrinkage & drift)
- $\rightarrow$  Fire code challenges
- → Mixed steel, concrete & wood components & connections