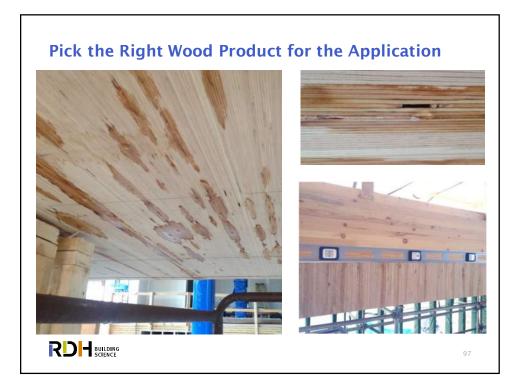

## What Makes Mass Timber Buildings Unique? $\rightarrow$ Use of engineered mass timber components $\rightarrow$ Alternate structural systems (post/beam, engineered panels, infill components) $\rightarrow$ Unique & new connections, interfaces & details → Hybrid steel-wood-concrete components & connections → Longer & heightened exposure of large wood components to rain and weathering during construction $\rightarrow$ Is not the same as stick built mid-rise wood-frame, but is also different from high-rise steel or concrete structures