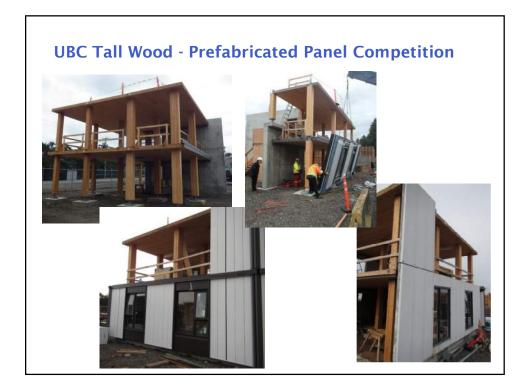

## What Makes Mass Timber Buildings Unique? $\rightarrow$ Use of engineered mass timber components $\rightarrow$ Alternate structural systems (post/beam, engineered panels, infill components) $\rightarrow$ Unique & new connections, interfaces & details → Hybrid steel-wood-concrete components & connections → Longer & heightened exposure of large wood components to rain and weathering during construction $\rightarrow$ Is not the same as stick built mid-rise wood-frame, but is also different from high-rise steel or concrete structures