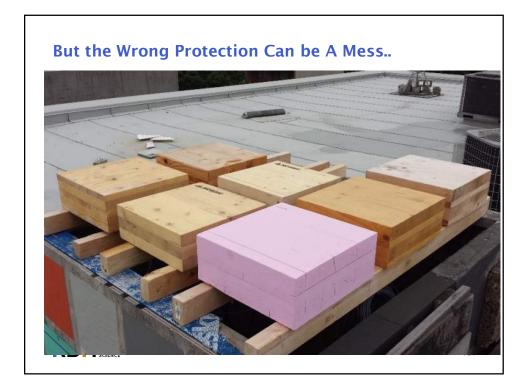

## Taller Wood Building Structures

- $\rightarrow$  Potentially fast
- $\rightarrow$  Sensitive to moisture
- → Greater movement (shrinkage & drift)
- $\rightarrow$  Fire code challenges
- → Mixed steel, concrete & wood components & connections