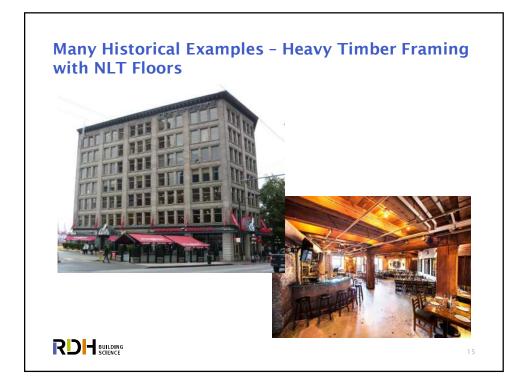

## What Makes Mass Timber Buildings Unique? $\rightarrow$ Use of engineered mass timber components $\rightarrow$ Alternate structural systems (post/beam, engineered panels, infill components) $\rightarrow$ Unique & new connections, interfaces & details → Hybrid steel-wood-concrete components & connections → Longer & heightened exposure of large wood components to rain and weathering during construction $\rightarrow$ Is not the same as stick built mid-rise wood-frame, but is also different from high-rise steel or concrete structures