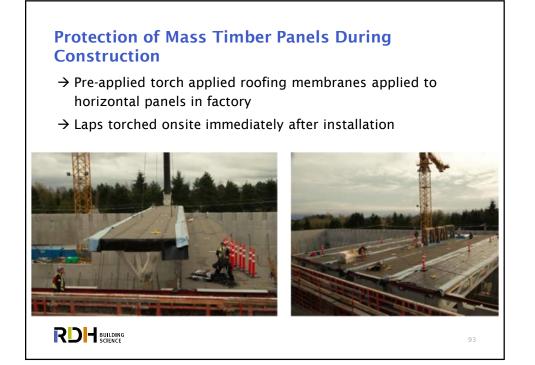

## Taller Wood Building Structures

- $\rightarrow$  Potentially fast
- $\rightarrow$  Sensitive to moisture
- → Greater movement (shrinkage & drift)
- $\rightarrow$  Fire code challenges
- → Mixed steel, concrete & wood components & connections