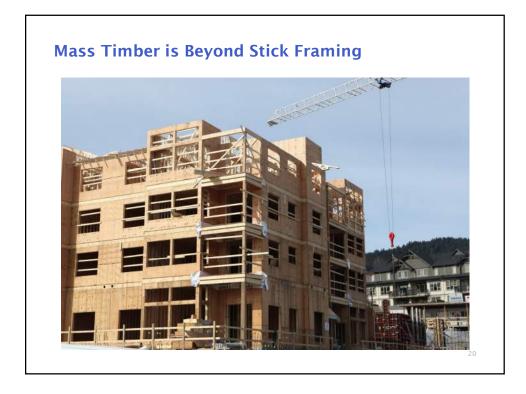

## What Makes Mass Timber Buildings Unique? $\rightarrow$ Use of engineered mass timber components $\rightarrow$ Alternate structural systems (post/beam, engineered panels, infill components) $\rightarrow$ Unique & new connections, interfaces & details → Hybrid steel-wood-concrete components & connections → Longer & heightened exposure of large wood components to rain and weathering during construction $\rightarrow$ Is not the same as stick built mid-rise wood-frame, but is also different from high-rise steel or concrete structures