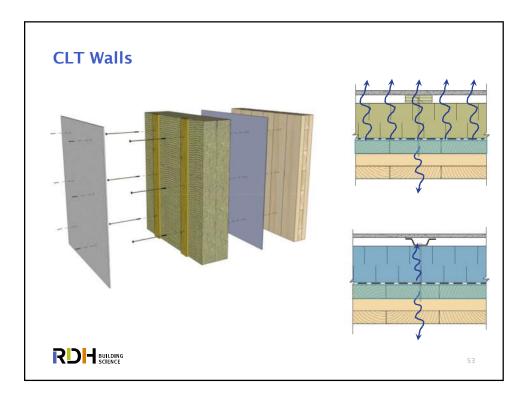

## What Makes Mass Timber Buildings Unique? $\rightarrow$ Use of engineered mass timber components $\rightarrow$ Alternate structural systems (post/beam, engineered panels, infill components) $\rightarrow$ Unique & new connections, interfaces & details → Hybrid steel-wood-concrete components & connections → Longer & heightened exposure of large wood components to rain and weathering during construction $\rightarrow$ Is not the same as stick built mid-rise wood-frame, but is also different from high-rise steel or concrete structures