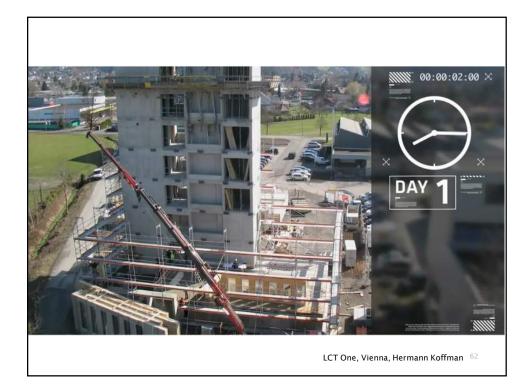

## Taller Wood Building Structures

- $\rightarrow$  Potentially fast
- $\rightarrow$  Sensitive to moisture
- → Greater movement (shrinkage & drift)
- $\rightarrow$  Fire code challenges
- → Mixed steel, concrete & wood components & connections