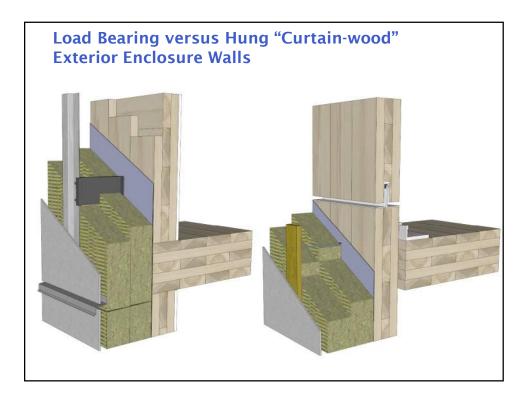

## What Makes Mass Timber Buildings Unique? $\rightarrow$ Use of engineered mass timber components $\rightarrow$ Alternate structural systems (post/beam, engineered panels, infill components) $\rightarrow$ Unique & new connections, interfaces & details → Hybrid steel-wood-concrete components & connections → Longer & heightened exposure of large wood components to rain and weathering during construction $\rightarrow$ Is not the same as stick built mid-rise wood-frame, but is also different from high-rise steel or concrete structures