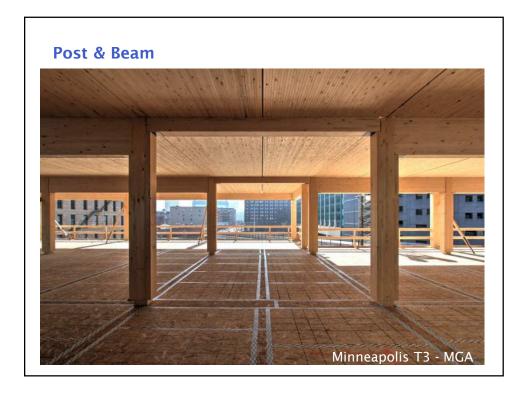

## What Makes Mass Timber Buildings Unique? $\rightarrow$ Use of engineered mass timber components $\rightarrow$ Alternate structural systems (post/beam, engineered panels, infill components) $\rightarrow$ Unique & new connections, interfaces & details → Hybrid steel-wood-concrete components & connections → Longer & heightened exposure of large wood components to rain and weathering during construction $\rightarrow$ Is not the same as stick built mid-rise wood-frame, but is also different from high-rise steel or concrete structures