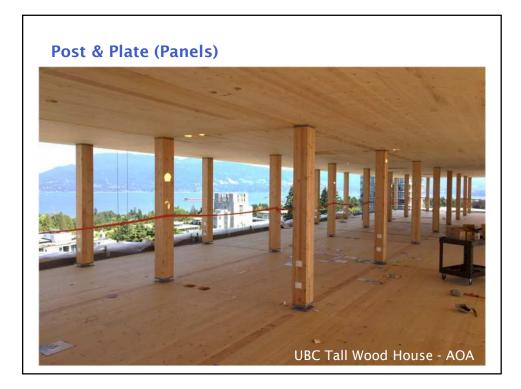

## What Makes Mass Timber Buildings Unique? $\rightarrow$ Use of engineered mass timber components $\rightarrow$ Alternate structural systems (post/beam, engineered panels, infill components) $\rightarrow$ Unique & new connections, interfaces & details → Hybrid steel-wood-concrete components & connections → Longer & heightened exposure of large wood components to rain and weathering during construction $\rightarrow$ Is not the same as stick built mid-rise wood-frame, but is also different from high-rise steel or concrete structures