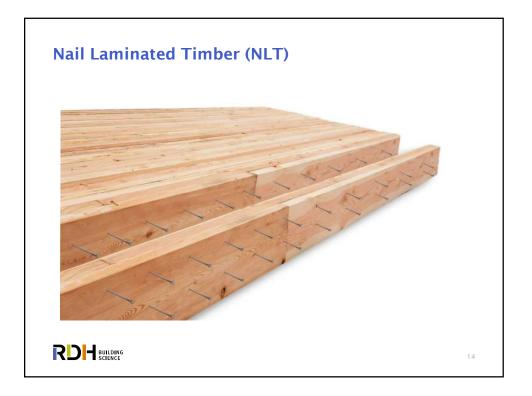

## What Makes Mass Timber Buildings Unique? $\rightarrow$ Use of engineered mass timber components $\rightarrow$ Alternate structural systems (post/beam, engineered panels, infill components) $\rightarrow$ Unique & new connections, interfaces & details → Hybrid steel-wood-concrete components & connections → Longer & heightened exposure of large wood components to rain and weathering during construction $\rightarrow$ Is not the same as stick built mid-rise wood-frame, but is also different from high-rise steel or concrete structures