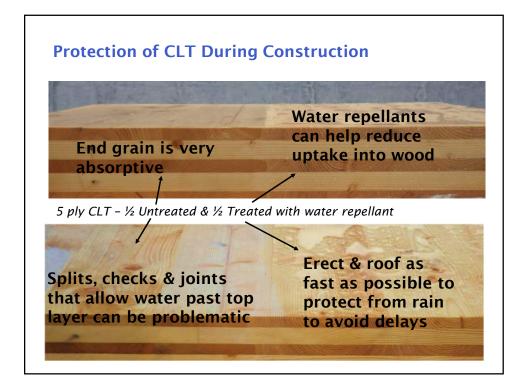

## Taller Wood Building Structures

- $\rightarrow$  Potentially fast
- $\rightarrow$  Sensitive to moisture
- → Greater movement (shrinkage & drift)
- $\rightarrow$  Fire code challenges
- → Mixed steel, concrete & wood components & connections