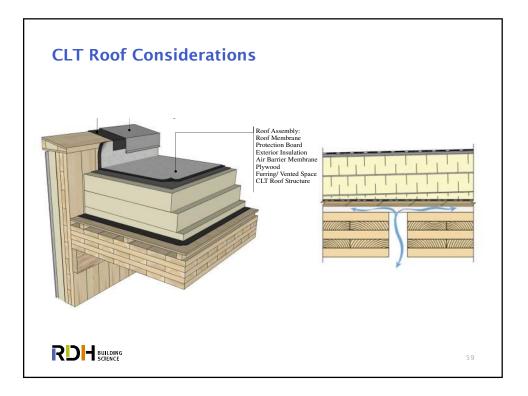

## Taller Wood Building Structures

- $\rightarrow$  Potentially fast
- $\rightarrow$  Sensitive to moisture
- → Greater movement (shrinkage & drift)
- $\rightarrow$  Fire code challenges
- → Mixed steel, concrete & wood components & connections