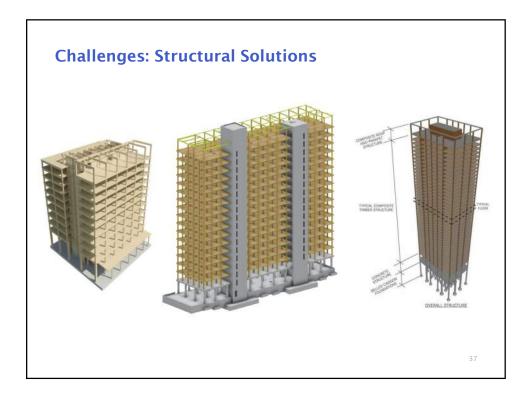

## Taller Wood Building Structures

- $\rightarrow$  Potentially fast
- $\rightarrow$  Sensitive to moisture
- → Greater movement (shrinkage & drift)
- $\rightarrow$  Fire code challenges
- → Mixed steel, concrete & wood components & connections