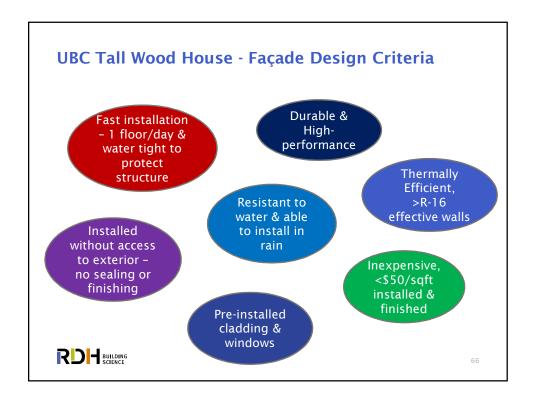

## Taller Wood Building Structures

- $\rightarrow$  Potentially fast
- $\rightarrow$  Sensitive to moisture
- → Greater movement (shrinkage & drift)
- $\rightarrow$  Fire code challenges
- → Mixed steel, concrete & wood components & connections