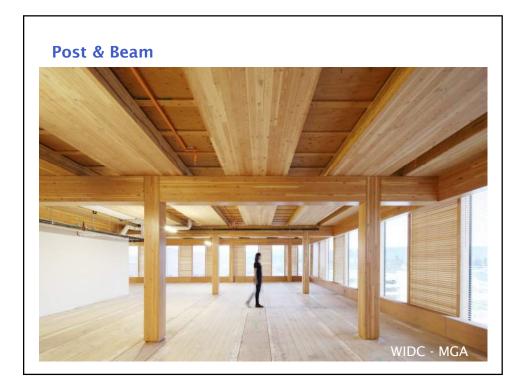

## What Makes Mass Timber Buildings Unique? $\rightarrow$ Use of engineered mass timber components $\rightarrow$ Alternate structural systems (post/beam, engineered panels, infill components) $\rightarrow$ Unique & new connections, interfaces & details → Hybrid steel-wood-concrete components & connections → Longer & heightened exposure of large wood components to rain and weathering during construction $\rightarrow$ Is not the same as stick built mid-rise wood-frame, but is also different from high-rise steel or concrete structures