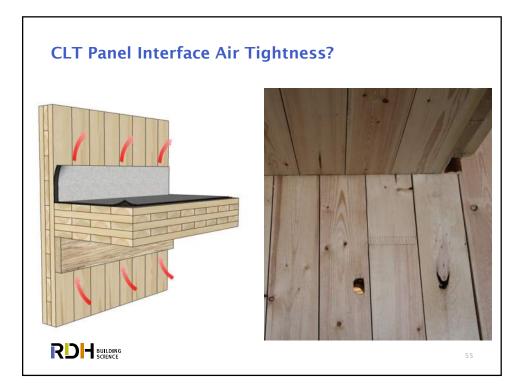

st/beam, engineered panels, infill components) $\rightarrow$ Unique & new connections, interfaces & details → Hybrid steel-wood-concrete components & connections → Longer & heightened exposure of large wood components to rain and weathering during construction $\rightarrow$ Is not the same as stick built mid-rise wood-frame, but is also different from high-rise steel or concrete structures









35



## **Challenges: Fire Code Solutions - Encapsulation**

## **Challenges: Fire Code Solutions - Charring**





















## Taller Wood Building Structures

- $\rightarrow$  Potentially fast
- $\rightarrow$  Sensitive to moisture
- → Greater movement (shrinkage & drift)
- $\rightarrow$  Fire code challenges
- → Mixed steel, concrete & wood components & connections