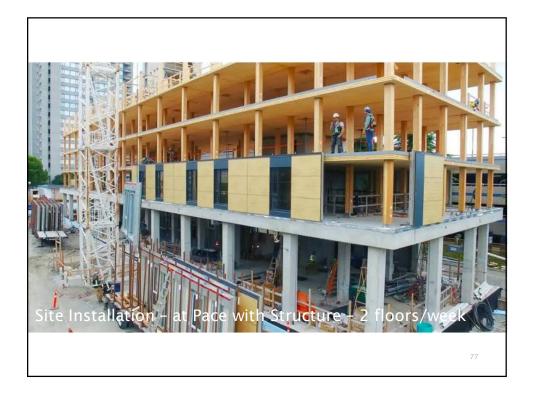

s) $\rightarrow$ Unique & new connections, interfaces & details → Hybrid steel-wood-concrete components & connections → Longer & heightened exposure of large wood components to rain and weathering during construction $\rightarrow$ Is not the same as stick built mid-rise wood-frame, but is also different from high-rise steel or concrete structures









35



## **Challenges: Fire Code Solutions - Encapsulation**

## **Challenges: Fire Code Solutions - Charring**





















## Taller Wood Building Structures

- $\rightarrow$  Potentially fast
- $\rightarrow$  Sensitive to moisture
- → Greater movement (shrinkage & drift)
- $\rightarrow$  Fire code challenges
- → Mixed steel, concrete & wood components & connections