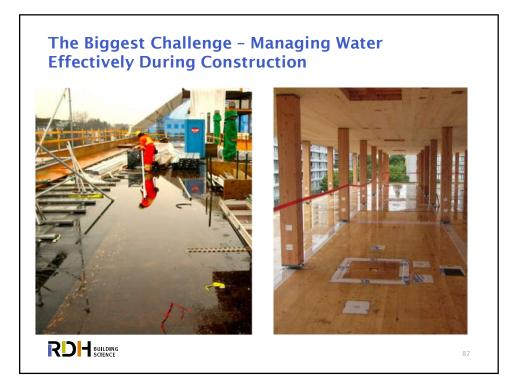

## Taller Wood Building Structures

- $\rightarrow$  Potentially fast
- $\rightarrow$  Sensitive to moisture
- → Greater movement (shrinkage & drift)
- $\rightarrow$  Fire code challenges
- → Mixed steel, concrete & wood components & connections