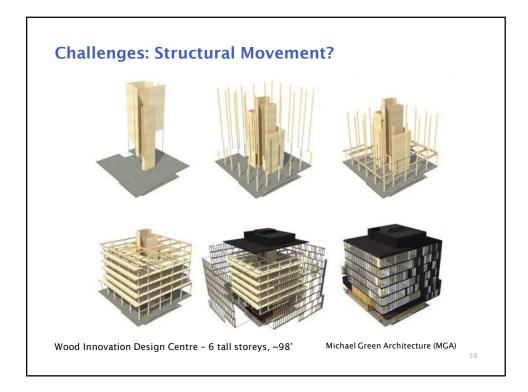

## Taller Wood Building Structures

- $\rightarrow$  Potentially fast
- $\rightarrow$  Sensitive to moisture
- → Greater movement (shrinkage & drift)
- $\rightarrow$  Fire code challenges
- → Mixed steel, concrete & wood components & connections