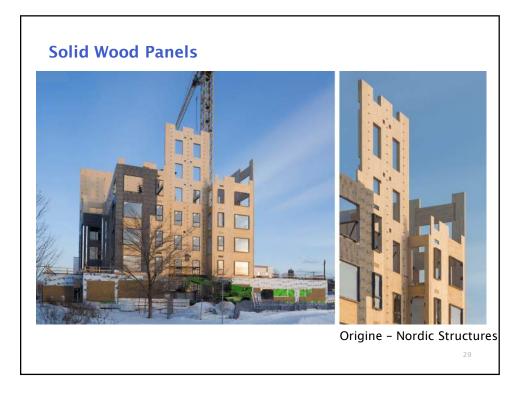

## Taller Wood Building Structures

- $\rightarrow$  Potentially fast
- $\rightarrow$  Sensitive to moisture
- → Greater movement (shrinkage & drift)
- $\rightarrow$  Fire code challenges
- → Mixed steel, concrete & wood components & connections