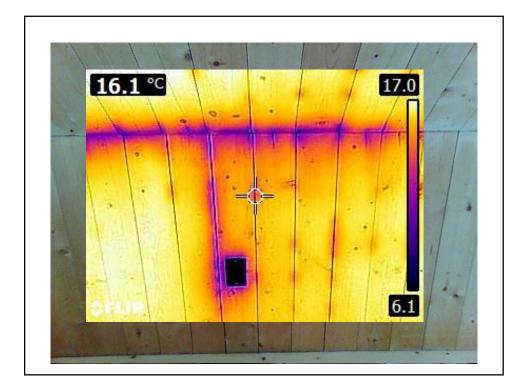

## Taller Wood Building Structures

- $\rightarrow$  Potentially fast
- $\rightarrow$  Sensitive to moisture
- → Greater movement (shrinkage & drift)
- $\rightarrow$  Fire code challenges
- → Mixed steel, concrete & wood components & connections