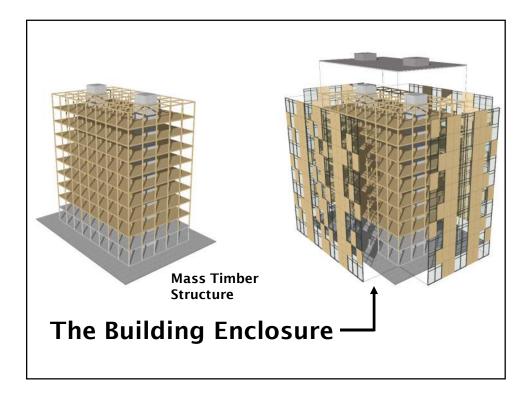

## What Makes Mass Timber Buildings Unique? $\rightarrow$ Use of engineered mass timber components $\rightarrow$ Alternate structural systems (post/beam, engineered panels, infill components) $\rightarrow$ Unique & new connections, interfaces & details → Hybrid steel-wood-concrete components & connections → Longer & heightened exposure of large wood components to rain and weathering during construction $\rightarrow$ Is not the same as stick built mid-rise wood-frame, but is also different from high-rise steel or concrete structures