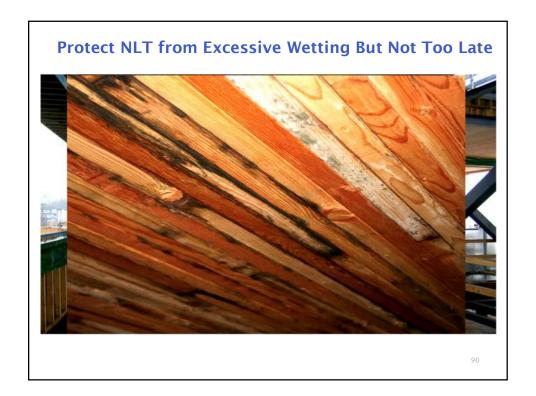

## Taller Wood Building Structures

- $\rightarrow$  Potentially fast
- $\rightarrow$  Sensitive to moisture
- → Greater movement (shrinkage & drift)
- $\rightarrow$  Fire code challenges
- → Mixed steel, concrete & wood components & connections