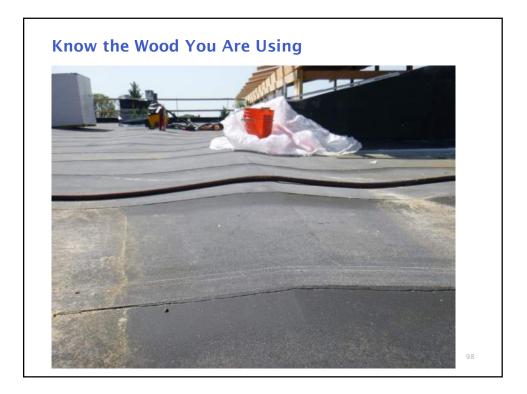

## Taller Wood Building Structures

- $\rightarrow$  Potentially fast
- $\rightarrow$  Sensitive to moisture
- → Greater movement (shrinkage & drift)
- $\rightarrow$  Fire code challenges
- → Mixed steel, concrete & wood components & connections