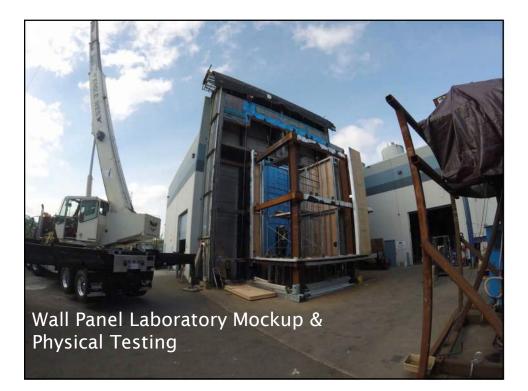

ponents) $\rightarrow$ Unique & new connections, interfaces & details → Hybrid steel-wood-concrete components & connections → Longer & heightened exposure of large wood components to rain and weathering during construction $\rightarrow$ Is not the same as stick built mid-rise wood-frame, but is also different from high-rise steel or concrete structures









35



## **Challenges: Fire Code Solutions - Encapsulation**

## **Challenges: Fire Code Solutions - Charring**





















## Taller Wood Building Structures

- $\rightarrow$  Potentially fast
- $\rightarrow$  Sensitive to moisture
- → Greater movement (shrinkage & drift)
- $\rightarrow$  Fire code challenges
- → Mixed steel, concrete & wood components & connections