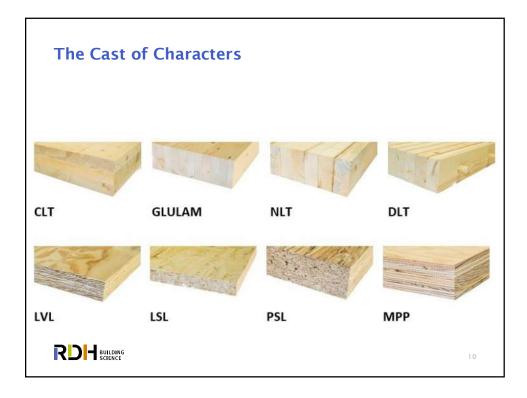

## What Makes Mass Timber Buildings Unique? $\rightarrow$ Use of engineered mass timber components $\rightarrow$ Alternate structural systems (post/beam, engineered panels, infill components) $\rightarrow$ Unique & new connections, interfaces & details → Hybrid steel-wood-concrete components & connections → Longer & heightened exposure of large wood components to rain and weathering during construction $\rightarrow$ Is not the same as stick built mid-rise wood-frame, but is also different from high-rise steel or concrete structures