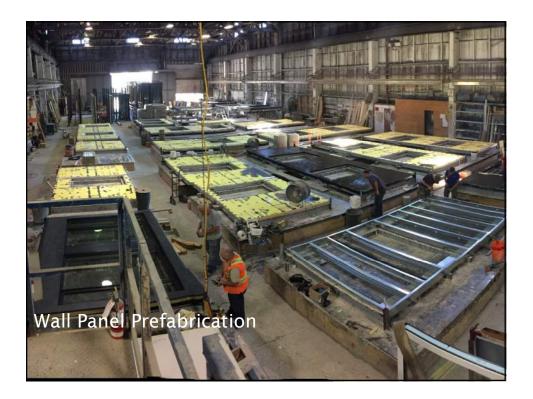

nents) $\rightarrow$ Unique & new connections, interfaces & details → Hybrid steel-wood-concrete components & connections → Longer & heightened exposure of large wood components to rain and weathering during construction $\rightarrow$ Is not the same as stick built mid-rise wood-frame, but is also different from high-rise steel or concrete structures









35



## **Challenges: Fire Code Solutions - Encapsulation**

## **Challenges: Fire Code Solutions - Charring**





















## Taller Wood Building Structures

- $\rightarrow$  Potentially fast
- $\rightarrow$  Sensitive to moisture
- → Greater movement (shrinkage & drift)
- $\rightarrow$  Fire code challenges
- → Mixed steel, concrete & wood components & connections