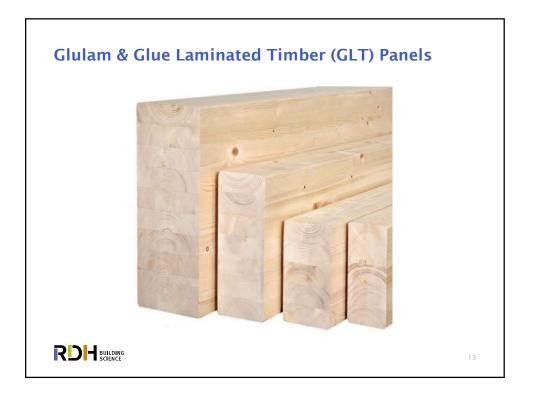

## What Makes Mass Timber Buildings Unique? $\rightarrow$ Use of engineered mass timber components $\rightarrow$ Alternate structural systems (post/beam, engineered panels, infill components) $\rightarrow$ Unique & new connections, interfaces & details → Hybrid steel-wood-concrete components & connections → Longer & heightened exposure of large wood components to rain and weathering during construction $\rightarrow$ Is not the same as stick built mid-rise wood-frame, but is also different from high-rise steel or concrete structures