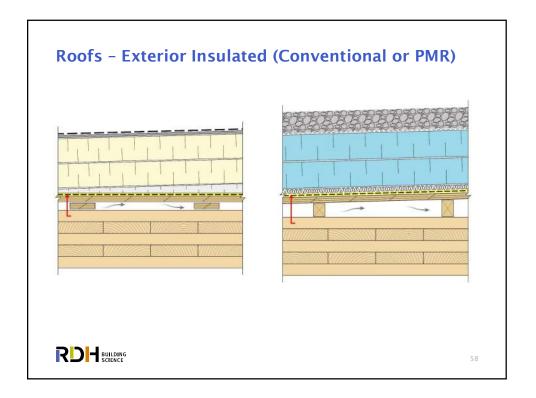

## Taller Wood Building Structures

- $\rightarrow$  Potentially fast
- $\rightarrow$  Sensitive to moisture
- → Greater movement (shrinkage & drift)
- $\rightarrow$  Fire code challenges
- → Mixed steel, concrete & wood components & connections