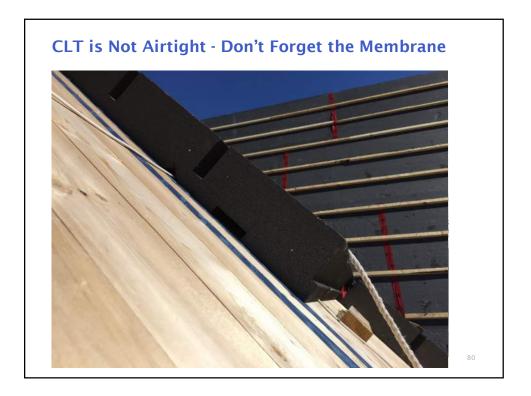

ightarrow$ Unique & new connections, interfaces & details → Hybrid steel-wood-concrete components & connections → Longer & heightened exposure of large wood components to rain and weathering during construction $\rightarrow$ Is not the same as stick built mid-rise wood-frame, but is also different from high-rise steel or concrete structures









35



## **Challenges: Fire Code Solutions - Encapsulation**

## **Challenges: Fire Code Solutions - Charring**





















## Taller Wood Building Structures

- $\rightarrow$  Potentially fast
- $\rightarrow$  Sensitive to moisture
- → Greater movement (shrinkage & drift)
- $\rightarrow$  Fire code challenges
- → Mixed steel, concrete & wood components & connections