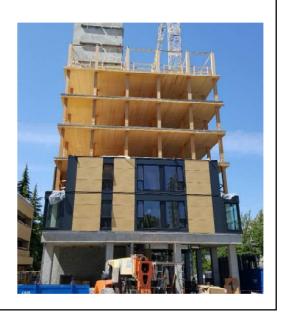

## Taller Wood Building Structures

- $\rightarrow$  Potentially fast
- $\rightarrow$  Sensitive to moisture
- → Greater movement (shrinkage & drift)
- $\rightarrow$  Fire code challenges
- → Mixed steel, concrete & wood components & connections