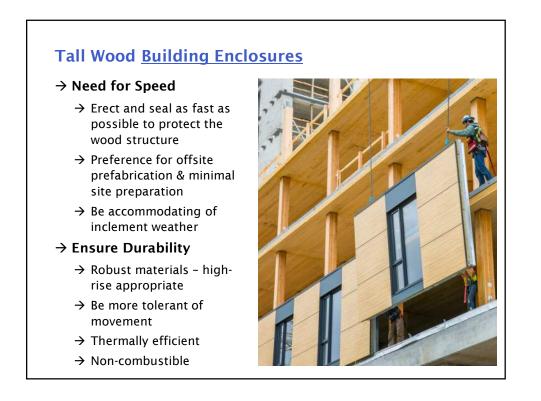

## Taller Wood Building Structures

- $\rightarrow$  Potentially fast
- $\rightarrow$  Sensitive to moisture
- → Greater movement (shrinkage & drift)
- $\rightarrow$  Fire code challenges
- → Mixed steel, concrete & wood components & connections