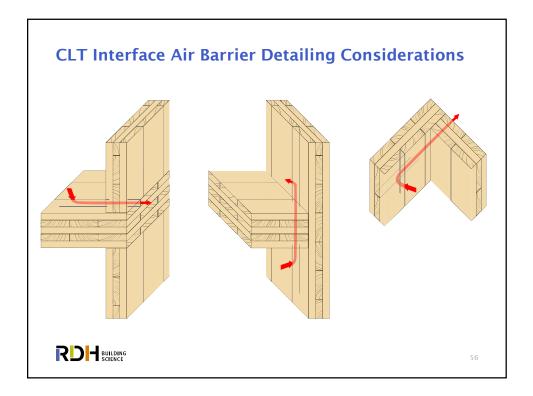

/beam, engineered panels, infill components) $\rightarrow$ Unique & new connections, interfaces & details → Hybrid steel-wood-concrete components & connections → Longer & heightened exposure of large wood components to rain and weathering during construction $\rightarrow$ Is not the same as stick built mid-rise wood-frame, but is also different from high-rise steel or concrete structures









35



## **Challenges: Fire Code Solutions - Encapsulation**

## **Challenges: Fire Code Solutions - Charring**





















## Taller Wood Building Structures

- $\rightarrow$  Potentially fast
- $\rightarrow$  Sensitive to moisture
- → Greater movement (shrinkage & drift)
- $\rightarrow$  Fire code challenges
- → Mixed steel, concrete & wood components & connections