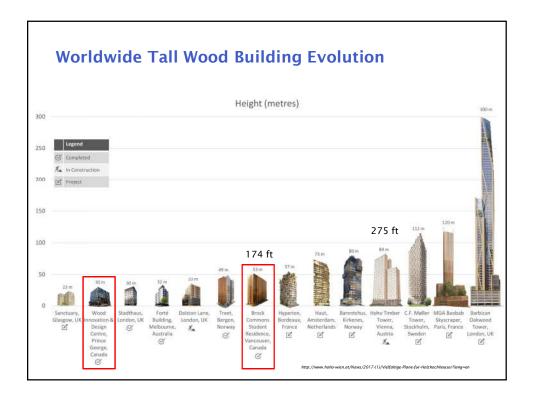

## What Makes Mass Timber Buildings Unique? $\rightarrow$ Use of engineered mass timber components $\rightarrow$ Alternate structural systems (post/beam, engineered panels, infill components) $\rightarrow$ Unique & new connections, interfaces & details → Hybrid steel-wood-concrete components & connections → Longer & heightened exposure of large wood components to rain and weathering during construction $\rightarrow$ Is not the same as stick built mid-rise wood-frame, but is also different from high-rise steel or concrete structures









35



## **Challenges: Fire Code Solutions - Encapsulation**

## **Challenges: Fire Code Solutions - Charring**





















## Taller Wood Building Structures

- $\rightarrow$  Potentially fast
- $\rightarrow$  Sensitive to moisture
- → Greater movement (shrinkage & drift)
- $\rightarrow$  Fire code challenges
- → Mixed steel, concrete & wood components & connections