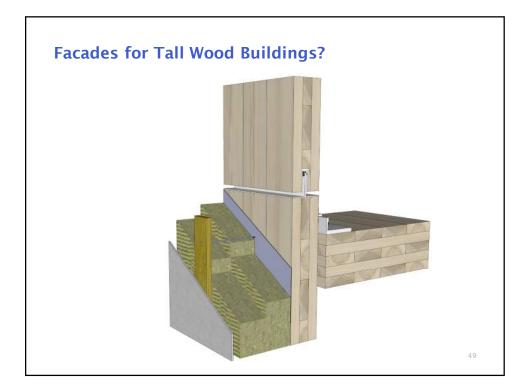

## Taller Wood Building Structures

- $\rightarrow$  Potentially fast
- $\rightarrow$  Sensitive to moisture
- → Greater movement (shrinkage & drift)
- $\rightarrow$  Fire code challenges
- → Mixed steel, concrete & wood components & connections