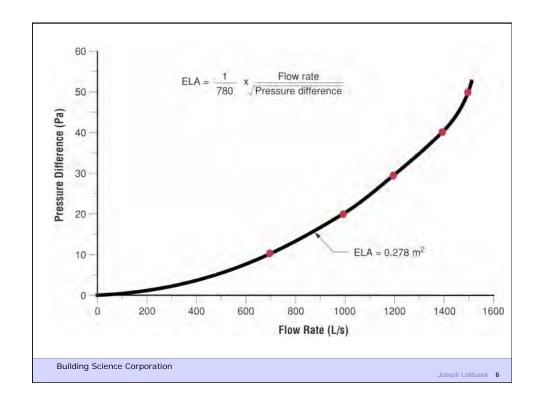

## **Air Barrier Metrics**

Material 0.02 l/(s-m2)@75 Pa Assembly 0.20 l/(s-m2)@75 Pa Enclosure 2.00 l/(s-m2)@75 Pa

**Building Science Corporation** 

Joseph Lstiburek 7

Duct Leakage Should Be Less Than 5% of Rated Flow As Tested by Pressurization To 25 Pascals