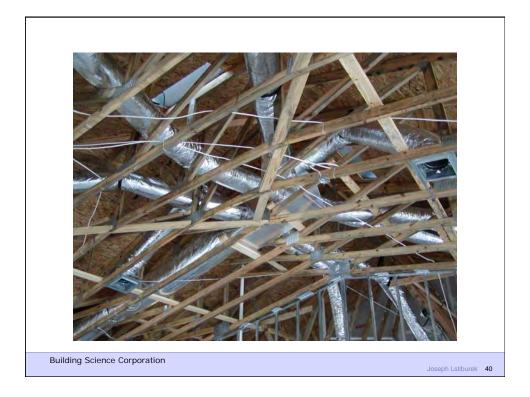

## **Air Barrier Metrics**

Material 0.02 l/(s-m2)@75 Pa Assembly 0.20 l/(s-m2)@75 Pa Enclosure 2.00 l/(s-m2)@75 Pa

**Building Science Corporation** 

Joseph Lstiburek 7

Duct Leakage Should Be Less Than 5% of Rated Flow As Tested by Pressurization To 25 Pascals