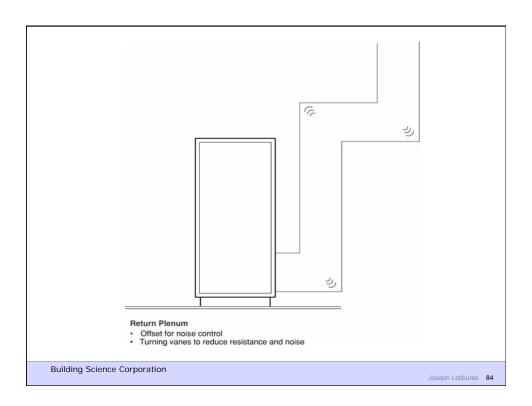

## **Air Barrier Metrics**

Material 0.02 l/(s-m2)@75 Pa Assembly 0.20 l/(s-m2)@75 Pa Enclosure 2.00 l/(s-m2)@75 Pa

**Building Science Corporation** 

Joseph Lstiburek 7

Duct Leakage Should Be Less Than 5% of Rated Flow As Tested by Pressurization To 25 Pascals