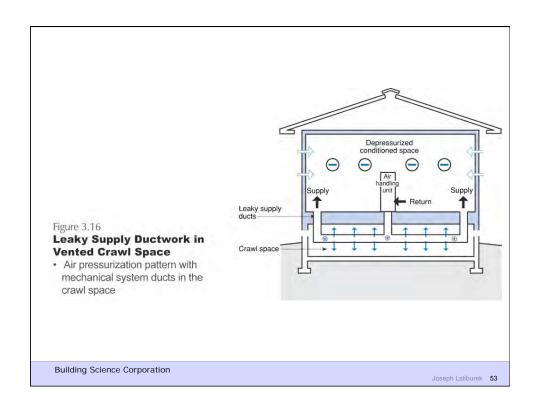

## **Air Barrier Metrics**

Material 0.02 l/(s-m2)@75 Pa Assembly 0.20 l/(s-m2)@75 Pa Enclosure 2.00 l/(s-m2)@75 Pa

**Building Science Corporation** 

Joseph Lstiburek 7

Duct Leakage Should Be Less Than 5% of Rated Flow As Tested by Pressurization To 25 Pascals