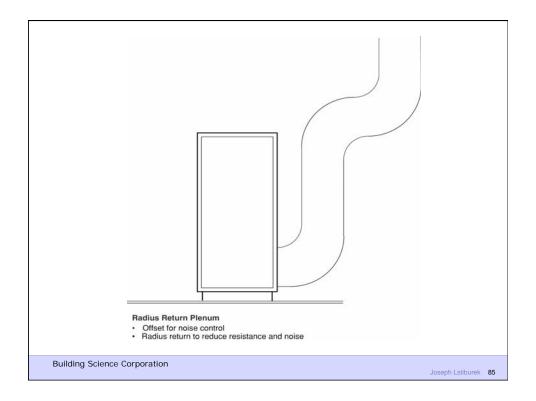

## **Air Barrier Metrics**

Material 0.02 l/(s-m2)@75 Pa Assembly 0.20 l/(s-m2)@75 Pa Enclosure 2.00 l/(s-m2)@75 Pa

**Building Science Corporation** 

Joseph Lstiburek 7

Duct Leakage Should Be Less Than 5% of Rated Flow As Tested by Pressurization To 25 Pascals