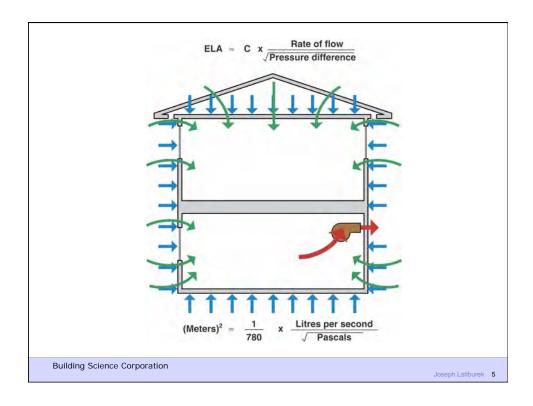

## **Air Barrier Metrics**

Material 0.02 l/(s-m2)@75 Pa Assembly 0.20 l/(s-m2)@75 Pa Enclosure 2.00 l/(s-m2)@75 Pa

**Building Science Corporation** 

Joseph Lstiburek 7

Duct Leakage Should Be Less Than 5% of Rated Flow As Tested by Pressurization To 25 Pascals