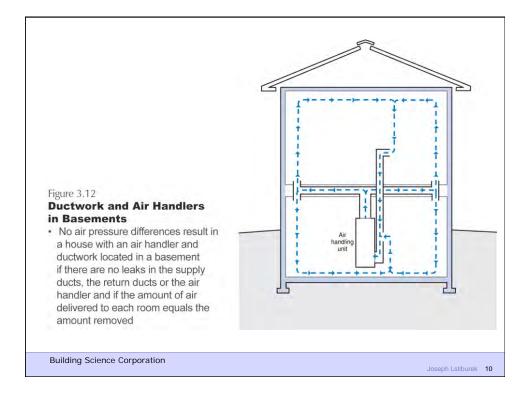

## **Air Barrier Metrics**

Material 0.02 l/(s-m2)@75 Pa Assembly 0.20 l/(s-m2)@75 Pa Enclosure 2.00 l/(s-m2)@75 Pa

**Building Science Corporation** 

Joseph Lstiburek 7

Duct Leakage Should Be Less Than 5% of Rated Flow As Tested by Pressurization To 25 Pascals