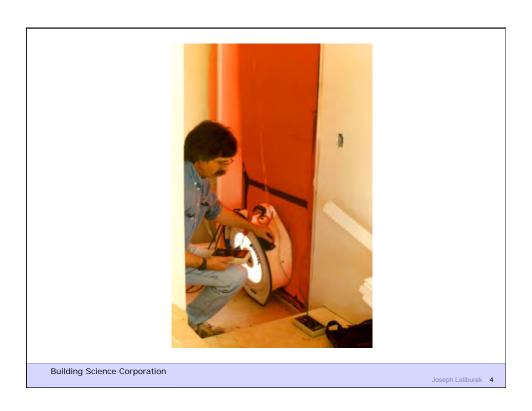

## **Air Barrier Metrics**

Material 0.02 l/(s-m2)@75 Pa Assembly 0.20 l/(s-m2)@75 Pa Enclosure 2.00 l/(s-m2)@75 Pa

**Building Science Corporation** 

Joseph Lstiburek 7

Duct Leakage Should Be Less Than 5% of Rated Flow As Tested by Pressurization To 25 Pascals