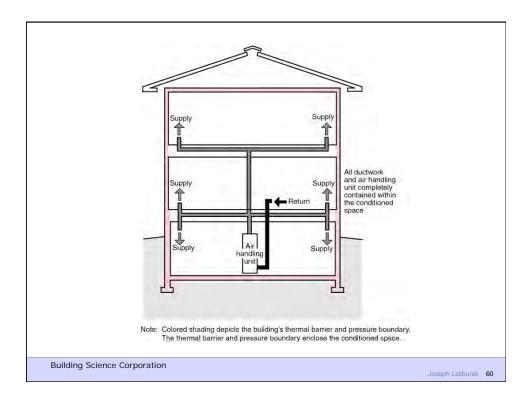

## **Air Barrier Metrics**

Material 0.02 l/(s-m2)@75 Pa Assembly 0.20 l/(s-m2)@75 Pa Enclosure 2.00 l/(s-m2)@75 Pa

**Building Science Corporation** 

Joseph Lstiburek 7

Duct Leakage Should Be Less Than 5% of Rated Flow As Tested by Pressurization To 25 Pascals