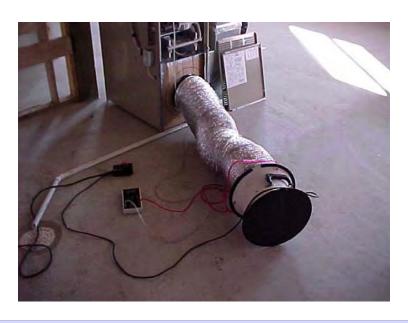

## **Air Barrier Metrics**

Material 0.02 l/(s-m2)@75 Pa Assembly 0.20 l/(s-m2)@75 Pa Enclosure 2.00 l/(s-m2)@75 Pa

**Building Science Corporation** 

Joseph Lstiburek 7

Duct Leakage Should Be Less Than 5% of Rated Flow As Tested by Pressurization To 25 Pascals