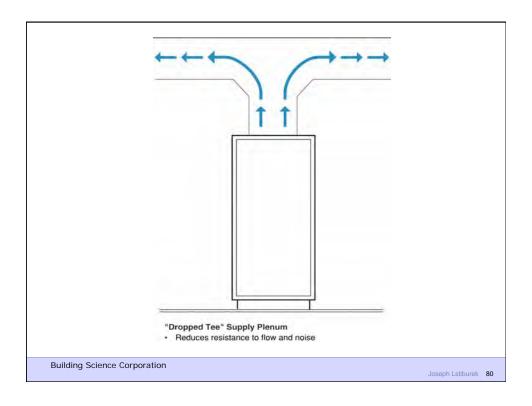

## **Air Barrier Metrics**

Material 0.02 l/(s-m2)@75 Pa Assembly 0.20 l/(s-m2)@75 Pa Enclosure 2.00 l/(s-m2)@75 Pa

**Building Science Corporation** 

Joseph Lstiburek 7

Duct Leakage Should Be Less Than 5% of Rated Flow As Tested by Pressurization To 25 Pascals