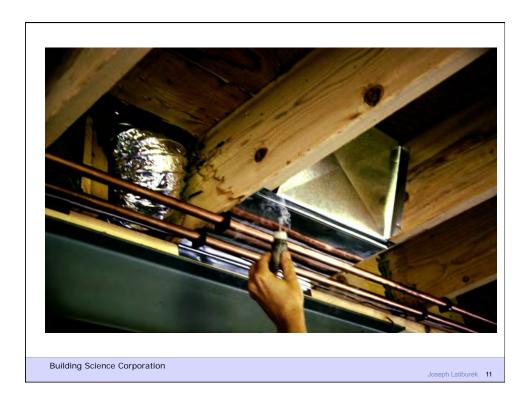

## **Air Barrier Metrics**

Material 0.02 l/(s-m2)@75 Pa Assembly 0.20 l/(s-m2)@75 Pa Enclosure 2.00 l/(s-m2)@75 Pa

**Building Science Corporation** 

Joseph Lstiburek 7

Duct Leakage Should Be Less Than 5% of Rated Flow As Tested by Pressurization To 25 Pascals