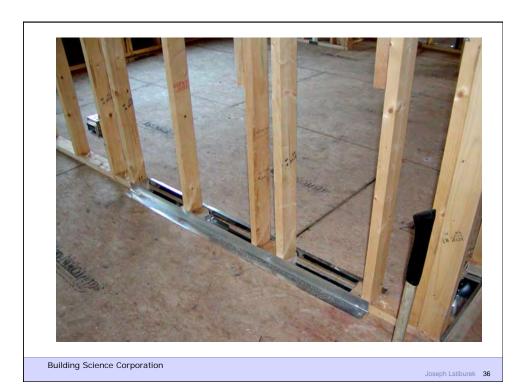

presented by www huildingscience com

## **Air Barrier Metrics**

Material 0.02 l/(s-m2)@75 Pa Assembly 0.20 l/(s-m2)@75 Pa Enclosure 2.00 l/(s-m2)@75 Pa

**Building Science Corporation** 











Joseph Lstiburek 7

Duct Leakage Should Be Less Than 5% of Rated Flow As Tested by Pressurization To 25 Pascals

Building Science Corporation











Joseph Lstiburek 13



© buildingscience.com



Code Compliant Combustion Air

Building Science Corporation





















## **Sealed Combustion Appliances**

**Building Science Corporation** 

Joseph Lstiburek 27



Building Science Corporation



Joseph Lstiburek 29



Building Science Corporation



Joseph Lstiburek 31



Building Science Corporation



Joseph Lstiburek 33

## **Control Pressures**

Building Science Corporation







Joseph Lstiburek 37



© buildingscience.com