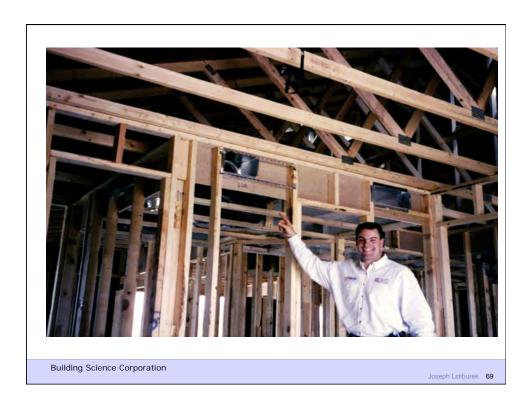

## **Air Barrier Metrics**

Material 0.02 l/(s-m2)@75 Pa Assembly 0.20 l/(s-m2)@75 Pa Enclosure 2.00 l/(s-m2)@75 Pa

**Building Science Corporation** 

Joseph Lstiburek 7

Duct Leakage Should Be Less Than 5% of Rated Flow As Tested by Pressurization To 25 Pascals