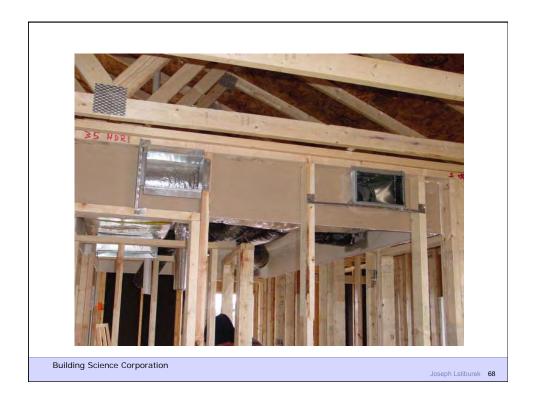

## **Air Barrier Metrics**

Material 0.02 l/(s-m2)@75 Pa Assembly 0.20 l/(s-m2)@75 Pa Enclosure 2.00 l/(s-m2)@75 Pa

**Building Science Corporation** 

Joseph Lstiburek 7

Duct Leakage Should Be Less Than 5% of Rated Flow As Tested by Pressurization To 25 Pascals