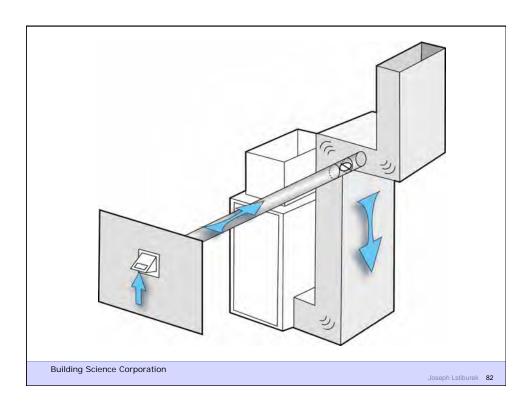

2.00 l/(s-m2)@75 Pa

**Building Science Corporation** 











Joseph Lstiburek 7

Duct Leakage Should Be Less Than 5% of Rated Flow As Tested by Pressurization To 25 Pascals

Building Science Corporation











Joseph Lstiburek 13



© buildingscience.com



Code Compliant Combustion Air

Building Science Corporation





















## **Sealed Combustion Appliances**

**Building Science Corporation** 

Joseph Lstiburek 27



Building Science Corporation



Joseph Lstiburek 29



Building Science Corporation



Joseph Lstiburek 31



Building Science Corporation



Joseph Lstiburek 33

## **Control Pressures**

Building Science Corporation







Joseph Lstiburek 37



© buildingscience.com