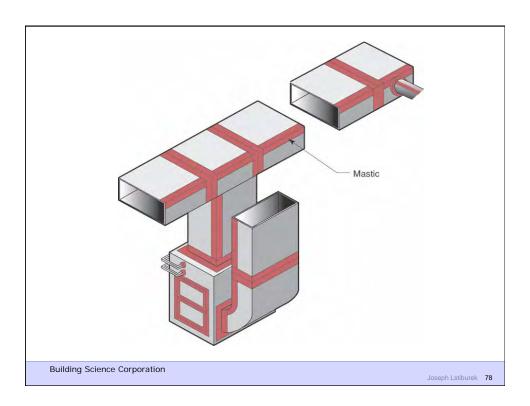

## **Air Barrier Metrics**

Material 0.02 l/(s-m2)@75 Pa Assembly 0.20 l/(s-m2)@75 Pa Enclosure 2.00 l/(s-m2)@75 Pa

**Building Science Corporation** 

Joseph Lstiburek 7

Duct Leakage Should Be Less Than 5% of Rated Flow As Tested by Pressurization To 25 Pascals