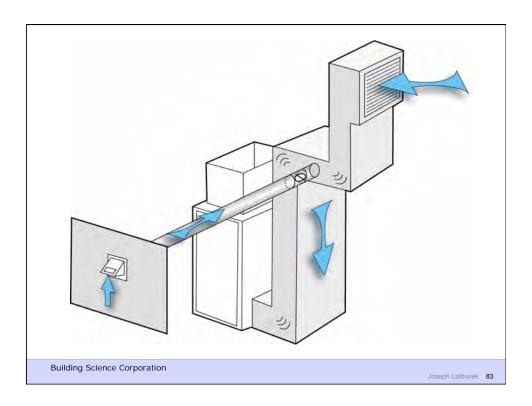

00 l/(s-m2)@75 Pa

**Building Science Corporation** 











Joseph Lstiburek 7

Duct Leakage Should Be Less Than 5% of Rated Flow As Tested by Pressurization To 25 Pascals

Building Science Corporation











Joseph Lstiburek 13



© buildingscience.com



Code Compliant Combustion Air

Building Science Corporation





















## **Sealed Combustion Appliances**

**Building Science Corporation** 

Joseph Lstiburek 27



Building Science Corporation



Joseph Lstiburek 29



Building Science Corporation



Joseph Lstiburek 31



Building Science Corporation



Joseph Lstiburek 33

## **Control Pressures**

Building Science Corporation







Joseph Lstiburek 37



© buildingscience.com