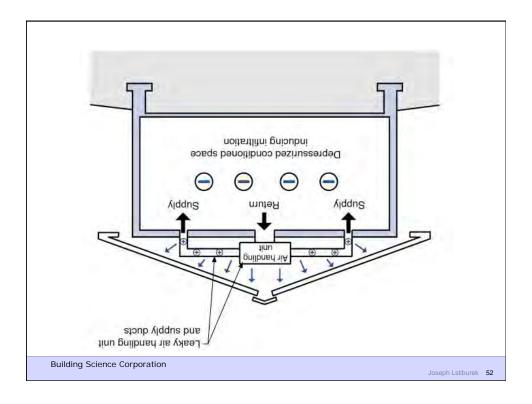

## **Air Barrier Metrics**

Material 0.02 l/(s-m2)@75 Pa Assembly 0.20 l/(s-m2)@75 Pa Enclosure 2.00 l/(s-m2)@75 Pa

**Building Science Corporation** 

Joseph Lstiburek 7

Duct Leakage Should Be Less Than 5% of Rated Flow As Tested by Pressurization To 25 Pascals