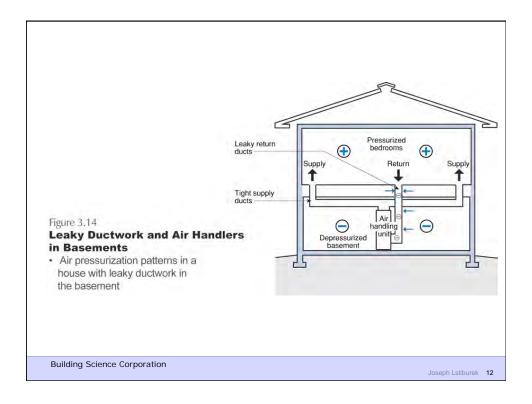

## **Air Barrier Metrics**

Material 0.02 l/(s-m2)@75 Pa Assembly 0.20 l/(s-m2)@75 Pa Enclosure 2.00 l/(s-m2)@75 Pa

**Building Science Corporation** 

Joseph Lstiburek 7

Duct Leakage Should Be Less Than 5% of Rated Flow As Tested by Pressurization To 25 Pascals