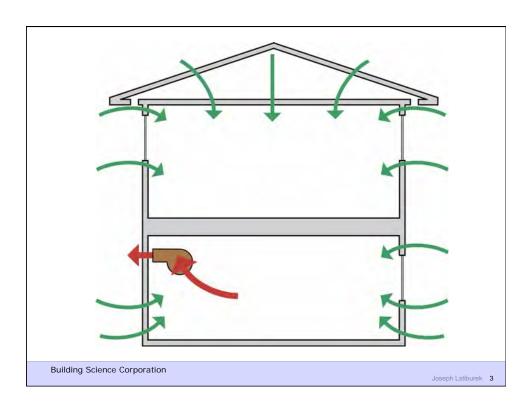

## **Air Barrier Metrics**

Material 0.02 l/(s-m2)@75 Pa Assembly 0.20 l/(s-m2)@75 Pa Enclosure 2.00 l/(s-m2)@75 Pa

**Building Science Corporation** 

Joseph Lstiburek 7

Duct Leakage Should Be Less Than 5% of Rated Flow As Tested by Pressurization To 25 Pascals