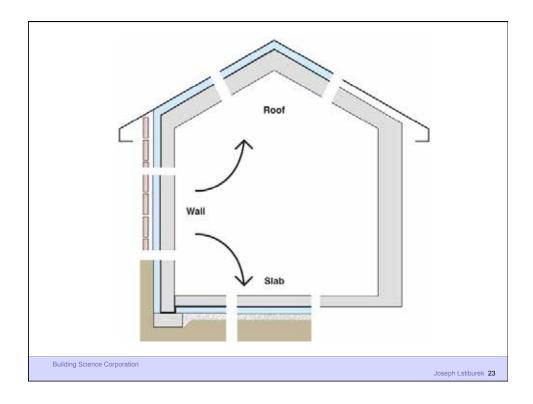

## Configurations of the Perfect Wall

Building Science Corporation

Joseph Lstiburek – Rain Control 29

Joseph Lstiburek – Rain Control 31

Building Science Corporation

Joseph Lstiburek – Rain Control 32