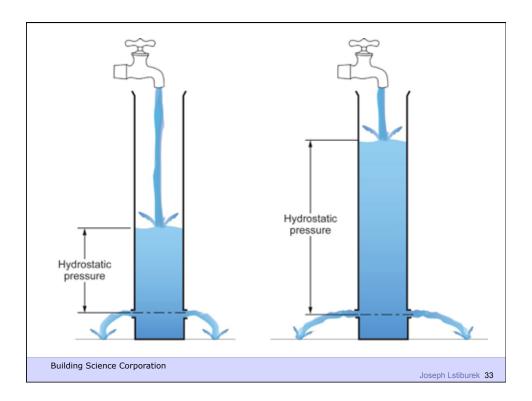

Provide strength and rigidity
- Be durable
- Be aesthetically pleasing
- Be economical

**Building Science Corporation** 

2<sup>nd</sup> Law of Thermodynamics

**Building Science Corporation** 

Joseph Lstiburek 5

Heat Flow Is From Warm To Cold
Moisture Flow Is From Warm To Cold
Moisture Flow Is From More To Less
Air Flow Is From A Higher Pressure to a
Lower Pressure
Gravity Acts Down

**Building Science Corporation** 

Water Control Layer Air Control Layer Vapor Control Layer Thermal Control Layer

**Building Science Corporation** 



































## Configurations of the Perfect Wall

Building Science Corporation









Joseph Lstiburek – Rain Control 29







Joseph Lstiburek – Rain Control 31



Building Science Corporation

Joseph Lstiburek – Rain Control 32





























## Rain Screen

Building Science Corporation

Joseph Lstiburek 47



Building Science Corporation

## Beer Screen?

Building Science Corporation

























Building Science Corporation

























Building Science Corporation

Joseph Lstiburek 73