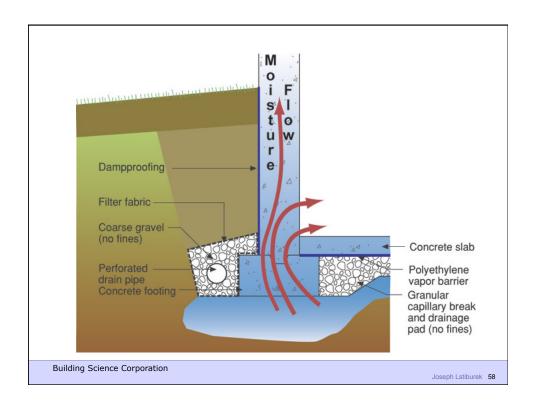

**Building Science Corporation** 

2<sup>nd</sup> Law of Thermodynamics

**Building Science Corporation** 

Joseph Lstiburek 5

Heat Flow Is From Warm To Cold
Moisture Flow Is From Warm To Cold
Moisture Flow Is From More To Less
Air Flow Is From A Higher Pressure to a
Lower Pressure
Gravity Acts Down