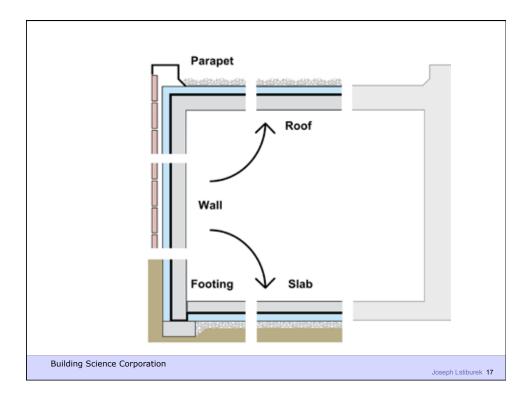

ontrol water vapor flow
- Control rain
- Control ground water
- Control light and solar radiation
- Control noise and vibrations
- Control contaminants, environmental hazards and odors
- Control insects, rodents and vermin
- Control fire
- Provide strength and rigidity
- Be durable
- Be aesthetically pleasing
- Be economical

**Building Science Corporation** 

2<sup>nd</sup> Law of Thermodynamics

**Building Science Corporation** 

Joseph Lstiburek 5

Heat Flow Is From Warm To Cold
Moisture Flow Is From Warm To Cold
Moisture Flow Is From More To Less
Air Flow Is From A Higher Pressure to a
Lower Pressure
Gravity Acts Down

**Building Science Corporation** 

Water Control Layer Air Control Layer Vapor Control Layer Thermal Control Layer

**Building Science Corporation** 



































## Configurations of the Perfect Wall

Building Science Corporation









Joseph Lstiburek – Rain Control 29







Joseph Lstiburek – Rain Control 31



Building Science Corporation

Joseph Lstiburek – Rain Control 32





























## Rain Screen

Building Science Corporation

Joseph Lstiburek 47



Building Science Corporation

## Beer Screen?

Building Science Corporation

























Building Science Corporation

























Building Science Corporation

Joseph Lstiburek 73