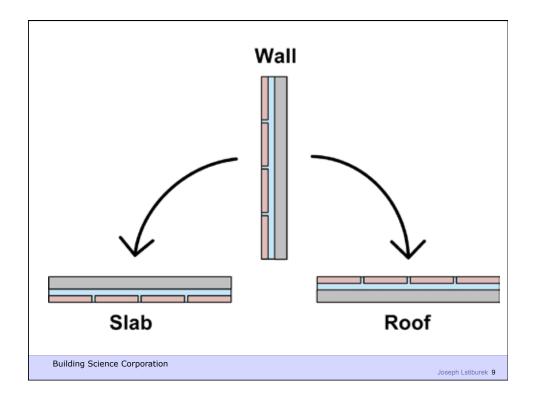

## Configurations of the Perfect Wall

Building Science Corporation

Joseph Lstiburek – Rain Control 29

Joseph Lstiburek – Rain Control 31

Building Science Corporation

Joseph Lstiburek – Rain Control 32