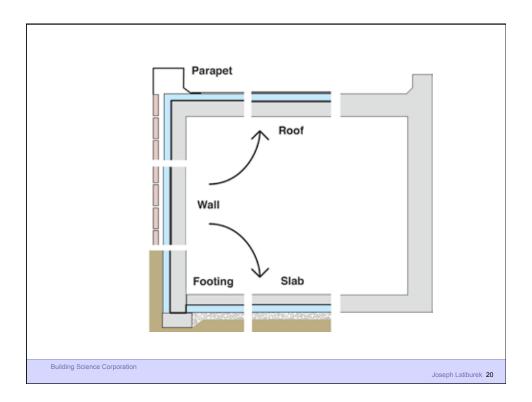

**Building Science Corporation** 

Water Control Layer Air Control Layer Vapor Control Layer Thermal Control Layer

**Building Science Corporation** 