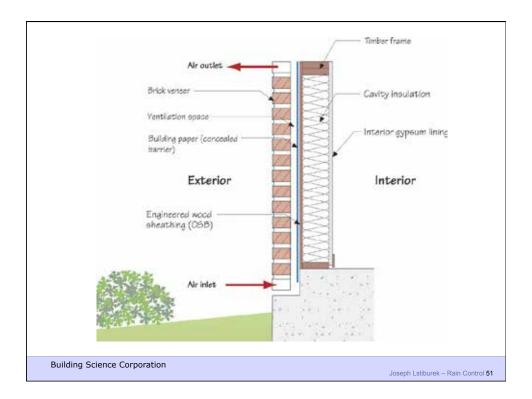

## Rain Screen

Building Science Corporation

Joseph Lstiburek 47

Building Science Corporation