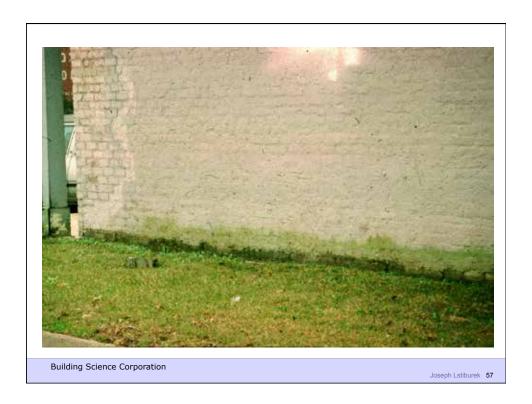

**Building Science Corporation** 

2<sup>nd</sup> Law of Thermodynamics

**Building Science Corporation** 

Joseph Lstiburek 5

Heat Flow Is From Warm To Cold
Moisture Flow Is From Warm To Cold
Moisture Flow Is From More To Less
Air Flow Is From A Higher Pressure to a
Lower Pressure
Gravity Acts Down