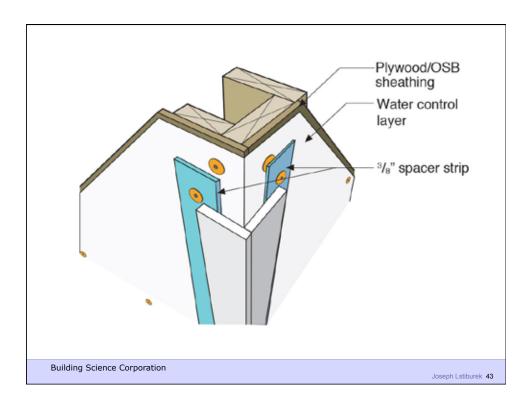

**Building Science Corporation** 

Water Control Layer Air Control Layer Vapor Control Layer Thermal Control Layer

**Building Science Corporation** 