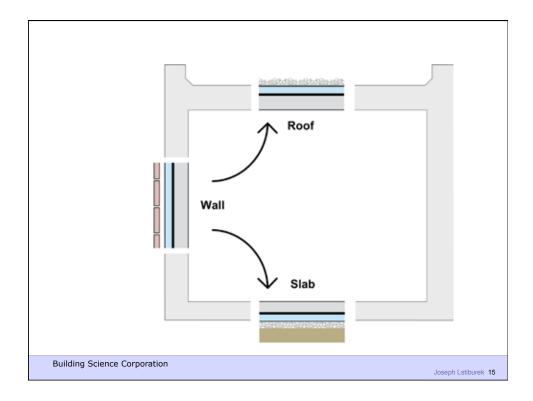

**Building Science Corporation** 

Water Control Layer Air Control Layer Vapor Control Layer Thermal Control Layer

**Building Science Corporation** 