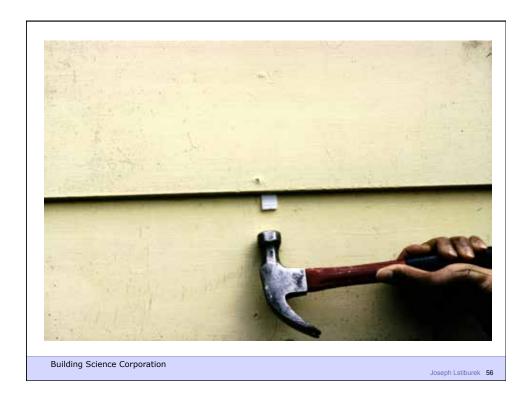

## Rain Screen

Building Science Corporation

Joseph Lstiburek 47

Building Science Corporation