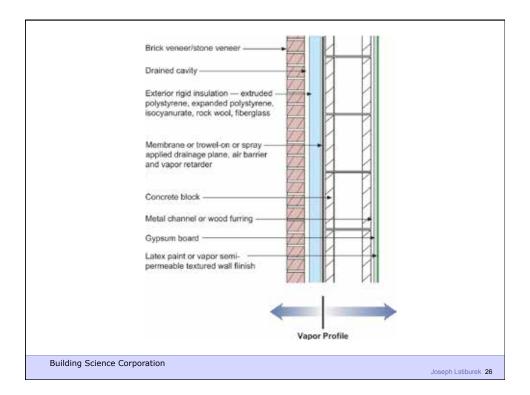

## Configurations of the Perfect Wall

Building Science Corporation

Joseph Lstiburek – Rain Control 29

Joseph Lstiburek – Rain Control 31

Building Science Corporation

Joseph Lstiburek – Rain Control 32