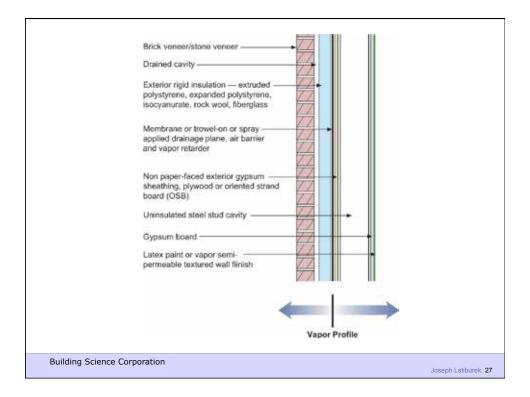

## Configurations of the Perfect Wall

Building Science Corporation

Joseph Lstiburek – Rain Control 29

Joseph Lstiburek – Rain Control 31

Building Science Corporation

Joseph Lstiburek – Rain Control 32