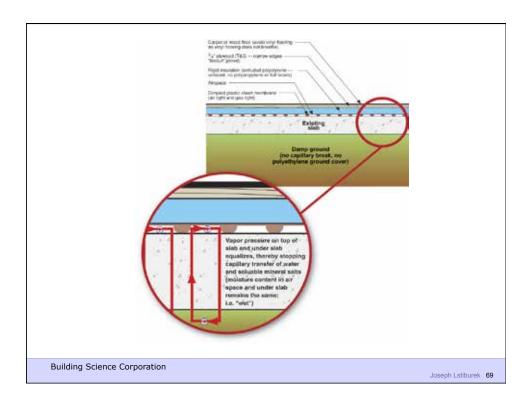

Cold
Moisture Flow Is From Warm To Cold
Moisture Flow Is From More To Less
Air Flow Is From A Higher Pressure to a
Lower Pressure
Gravity Acts Down

**Building Science Corporation** 

Water Control Layer Air Control Layer Vapor Control Layer Thermal Control Layer

**Building Science Corporation** 



































## Configurations of the Perfect Wall

Building Science Corporation









Joseph Lstiburek – Rain Control 29







Joseph Lstiburek – Rain Control 31



Building Science Corporation

Joseph Lstiburek – Rain Control 32





























## Rain Screen

Building Science Corporation

Joseph Lstiburek 47



Building Science Corporation

## Beer Screen?

Building Science Corporation

























Building Science Corporation

























Building Science Corporation

Joseph Lstiburek 73