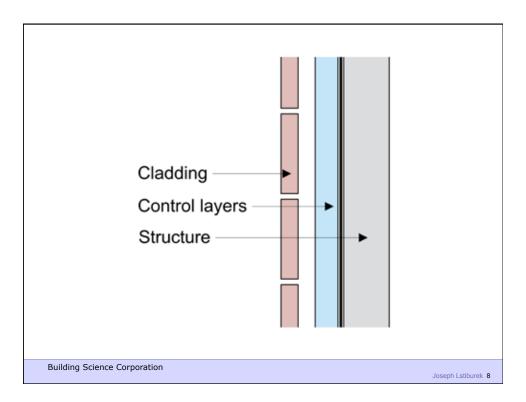

**Building Science Corporation** 

Water Control Layer Air Control Layer Vapor Control Layer Thermal Control Layer

**Building Science Corporation** 