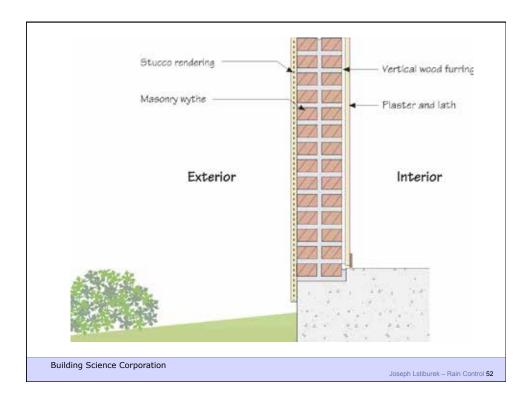

## Rain Screen

Building Science Corporation

Joseph Lstiburek 47

Building Science Corporation