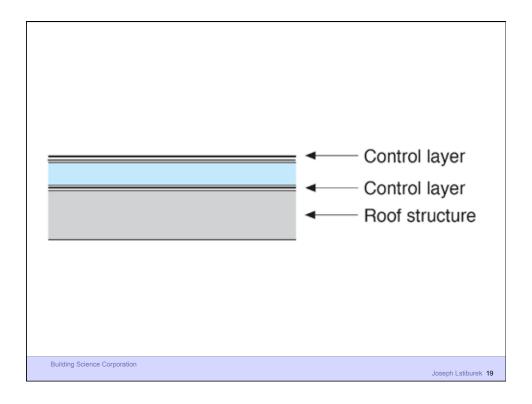

**Building Science Corporation** 

Water Control Layer Air Control Layer Vapor Control Layer Thermal Control Layer

**Building Science Corporation** 