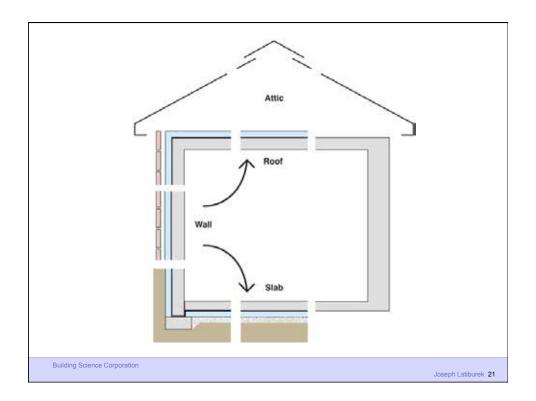

**Building Science Corporation** 

Water Control Layer Air Control Layer Vapor Control Layer Thermal Control Layer

**Building Science Corporation** 