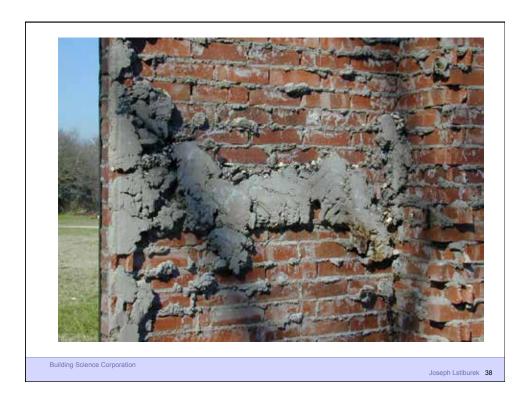

## Configurations of the Perfect Wall

Building Science Corporation

Joseph Lstiburek – Rain Control 29

Joseph Lstiburek – Rain Control 31

Building Science Corporation

Joseph Lstiburek – Rain Control 32