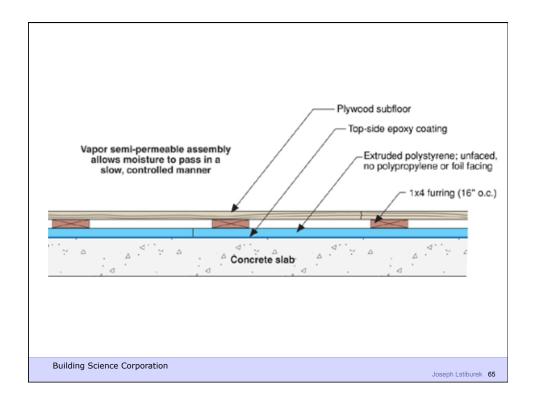

Warm To Cold
Moisture Flow Is From Warm To Cold
Moisture Flow Is From More To Less
Air Flow Is From A Higher Pressure to a
Lower Pressure
Gravity Acts Down

**Building Science Corporation** 

Water Control Layer Air Control Layer Vapor Control Layer Thermal Control Layer

**Building Science Corporation** 



































## Configurations of the Perfect Wall

Building Science Corporation









Joseph Lstiburek – Rain Control 29







Joseph Lstiburek – Rain Control 31



Building Science Corporation

Joseph Lstiburek – Rain Control 32





























## Rain Screen

Building Science Corporation

Joseph Lstiburek 47



Building Science Corporation

## Beer Screen?

Building Science Corporation

























Building Science Corporation

























Building Science Corporation

Joseph Lstiburek 73