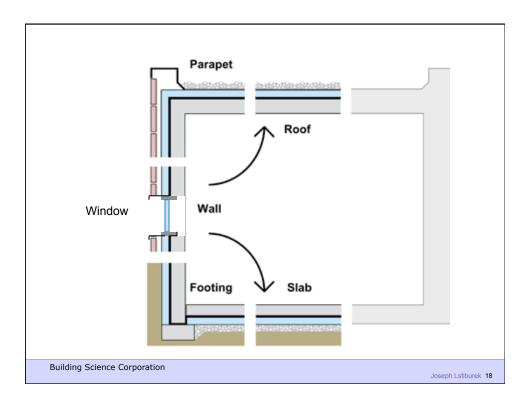

trol water vapor flow
- Control rain
- Control ground water
- Control light and solar radiation
- Control noise and vibrations
- Control contaminants, environmental hazards and odors
- Control insects, rodents and vermin
- Control fire
- Provide strength and rigidity
- Be durable
- Be aesthetically pleasing
- Be economical

**Building Science Corporation** 

2<sup>nd</sup> Law of Thermodynamics

**Building Science Corporation** 

Joseph Lstiburek 5

Heat Flow Is From Warm To Cold
Moisture Flow Is From Warm To Cold
Moisture Flow Is From More To Less
Air Flow Is From A Higher Pressure to a
Lower Pressure
Gravity Acts Down

**Building Science Corporation** 

Water Control Layer Air Control Layer Vapor Control Layer Thermal Control Layer

**Building Science Corporation** 



































## Configurations of the Perfect Wall

Building Science Corporation









Joseph Lstiburek – Rain Control 29







Joseph Lstiburek – Rain Control 31



Building Science Corporation

Joseph Lstiburek – Rain Control 32





























## Rain Screen

Building Science Corporation

Joseph Lstiburek 47



Building Science Corporation

## Beer Screen?

Building Science Corporation

























Building Science Corporation

























Building Science Corporation

Joseph Lstiburek 73