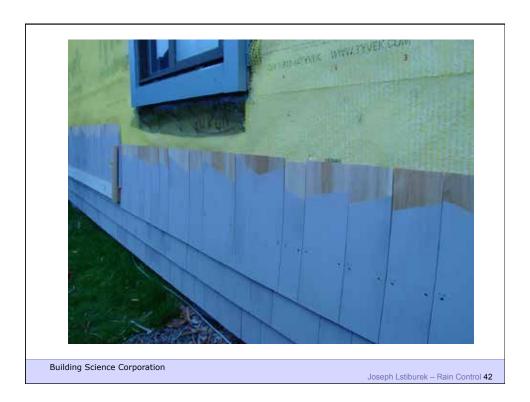

**Building Science Corporation** 

Water Control Layer Air Control Layer Vapor Control Layer Thermal Control Layer

**Building Science Corporation** 