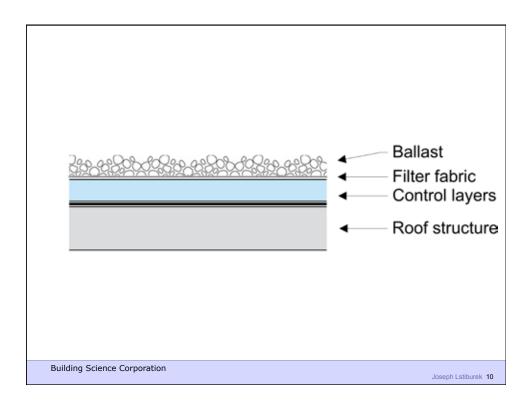

## Configurations of the Perfect Wall

Building Science Corporation

Joseph Lstiburek – Rain Control 29

Joseph Lstiburek – Rain Control 31

Building Science Corporation

Joseph Lstiburek – Rain Control 32