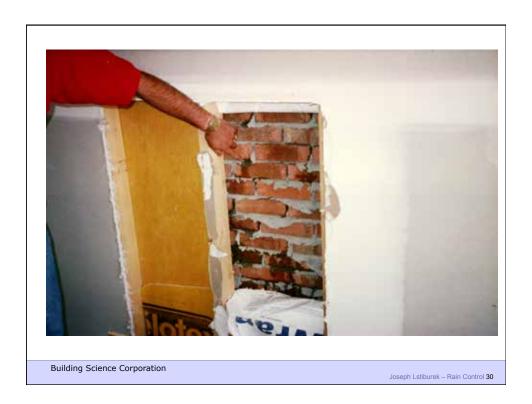

## Configurations of the Perfect Wall

Building Science Corporation

Joseph Lstiburek – Rain Control 29

Joseph Lstiburek – Rain Control 31

Building Science Corporation

Joseph Lstiburek – Rain Control 32