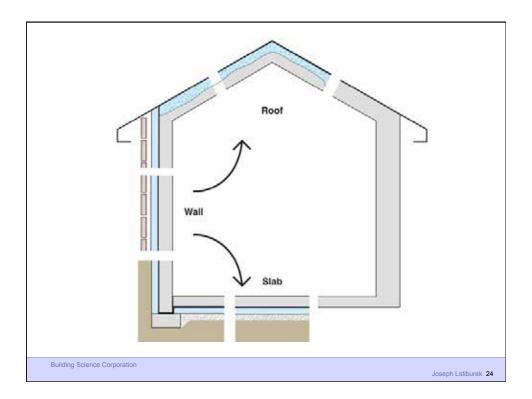

**Building Science Corporation** 

Water Control Layer Air Control Layer Vapor Control Layer Thermal Control Layer

**Building Science Corporation** 