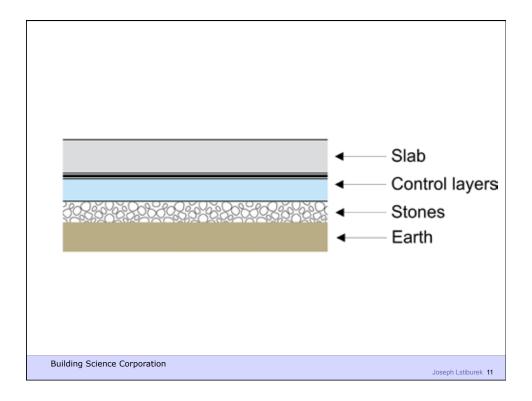

## Configurations of the Perfect Wall

Building Science Corporation

Joseph Lstiburek – Rain Control 29

Joseph Lstiburek – Rain Control 31

Building Science Corporation

Joseph Lstiburek – Rain Control 32