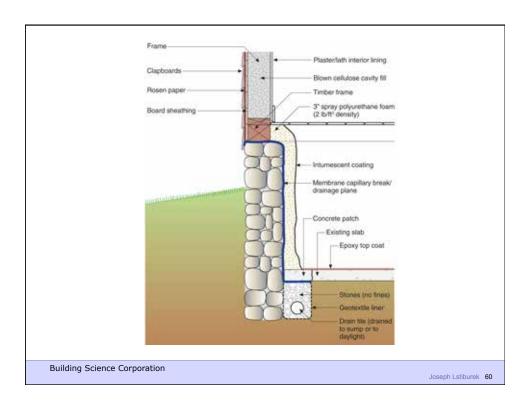

**Building Science Corporation** 

Water Control Layer Air Control Layer Vapor Control Layer Thermal Control Layer

**Building Science Corporation** 