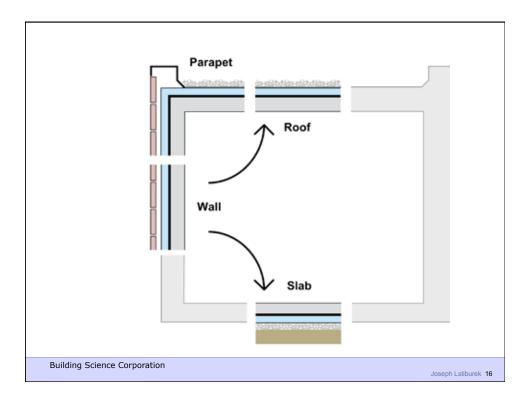

Control water vapor flow
- Control rain
- Control ground water
- Control light and solar radiation
- Control noise and vibrations
- Control contaminants, environmental hazards and odors
- Control insects, rodents and vermin
- Control fire
- Provide strength and rigidity
- Be durable
- Be aesthetically pleasing
- Be economical

**Building Science Corporation** 

2<sup>nd</sup> Law of Thermodynamics

**Building Science Corporation** 

Joseph Lstiburek 5

Heat Flow Is From Warm To Cold
Moisture Flow Is From Warm To Cold
Moisture Flow Is From More To Less
Air Flow Is From A Higher Pressure to a
Lower Pressure
Gravity Acts Down

**Building Science Corporation** 

Water Control Layer Air Control Layer Vapor Control Layer Thermal Control Layer

**Building Science Corporation** 



































## Configurations of the Perfect Wall

Building Science Corporation









Joseph Lstiburek – Rain Control 29







Joseph Lstiburek – Rain Control 31



Building Science Corporation

Joseph Lstiburek – Rain Control 32





























## Rain Screen

Building Science Corporation

Joseph Lstiburek 47



Building Science Corporation

## Beer Screen?

Building Science Corporation

























Building Science Corporation

























Building Science Corporation

Joseph Lstiburek 73