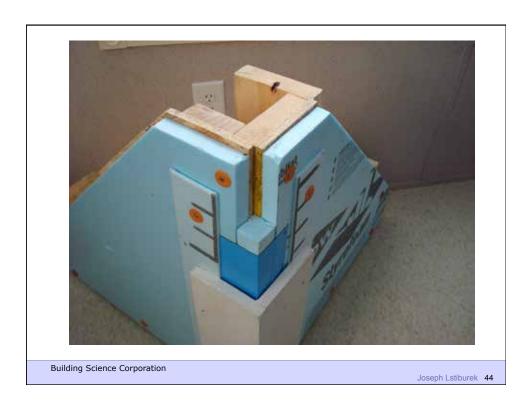

**Building Science Corporation** 

Water Control Layer Air Control Layer Vapor Control Layer Thermal Control Layer

**Building Science Corporation** 