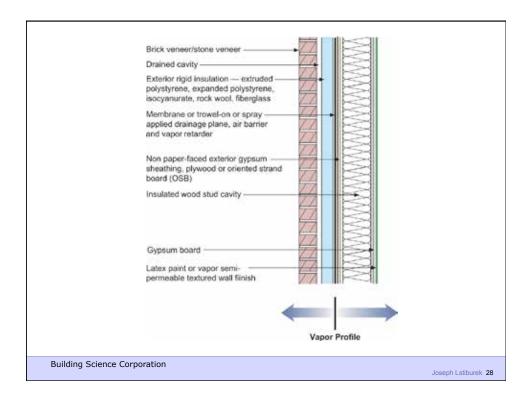

## Configurations of the Perfect Wall

Building Science Corporation

Joseph Lstiburek – Rain Control 29

Joseph Lstiburek – Rain Control 31

Building Science Corporation

Joseph Lstiburek – Rain Control 32