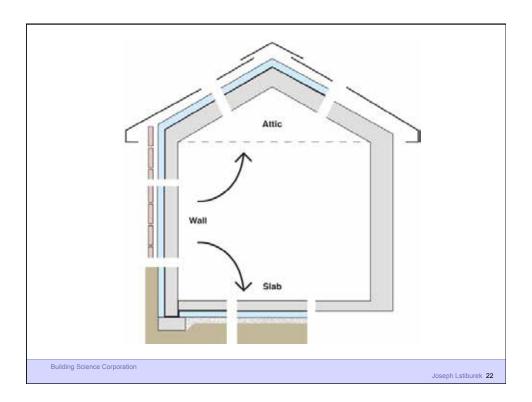

**Building Science Corporation** 

Water Control Layer Air Control Layer Vapor Control Layer Thermal Control Layer

**Building Science Corporation** 