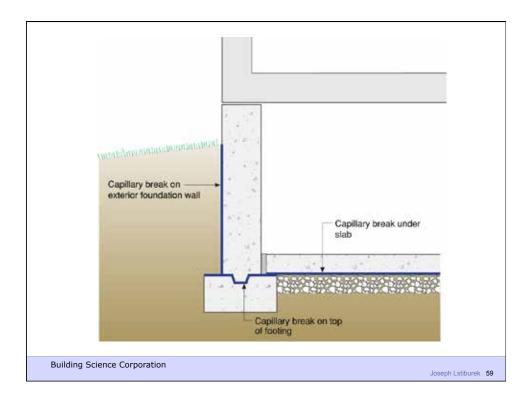

**Building Science Corporation** 

Water Control Layer Air Control Layer Vapor Control Layer Thermal Control Layer

**Building Science Corporation** 