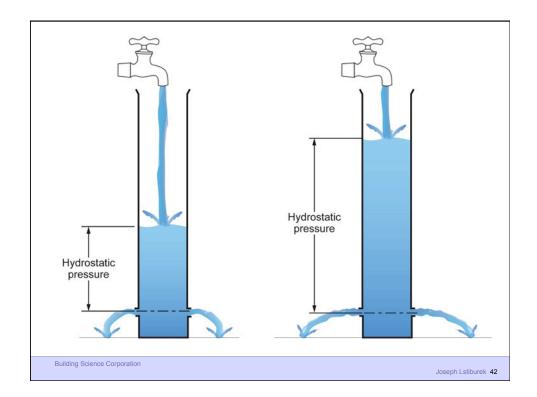

Joseph Lstiburek – Rain Control 12

**Building Science Corporation** 

Joseph Lstiburek 21

Building Science Corporation

Joseph Lstiburek 22

Building Science Corporation

Joseph Lstiburek 25

Building Science Corporation