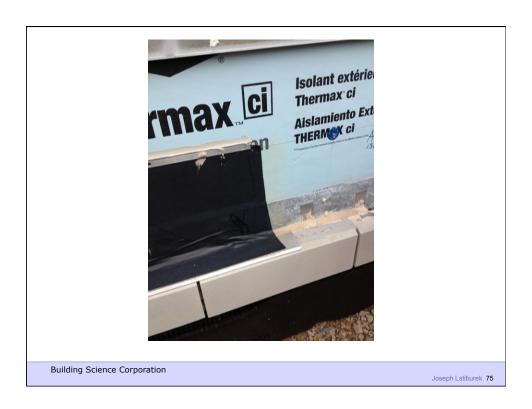

Joseph Lstiburek, Ph.D., P.Eng, ASHRAE Fellow

## **Building Science**

Rain Control

www.buildinascience.com



Building Science Corporation

Joseph Lstiburek – Rain Control 2



















**Building Science Corporation** 

Joseph Lstiburek – Rain Control 11



Building Science Corporation

Joseph Lstiburek – Rain Control 12



















**Building Science Corporation** 

Joseph Lstiburek 21



Building Science Corporation

Joseph Lstiburek 22







Building Science Corporation

Joseph Lstiburek 25

































































Building Science Corporation

Joseph Lstiburek 57



Building Science Corporation

Joseph Lstiburek – Rain Control 58







































































































Building Science Corporation

Joseph Lstiburek 109