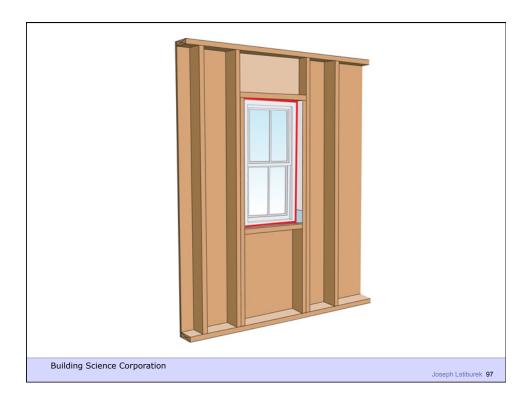

Joseph Lstiburek, Ph.D., P.Eng, ASHRAE Fellow

## **Building Science**

Rain Control

www.buildinascience.com



Building Science Corporation

Joseph Lstiburek – Rain Control 2



















**Building Science Corporation** 

Joseph Lstiburek – Rain Control 11



Building Science Corporation

Joseph Lstiburek – Rain Control 12



















**Building Science Corporation** 

Joseph Lstiburek 21



Building Science Corporation

Joseph Lstiburek 22







Building Science Corporation

Joseph Lstiburek 25

































































Building Science Corporation

Joseph Lstiburek 57



Building Science Corporation

Joseph Lstiburek – Rain Control 58







































































































Building Science Corporation

Joseph Lstiburek 109