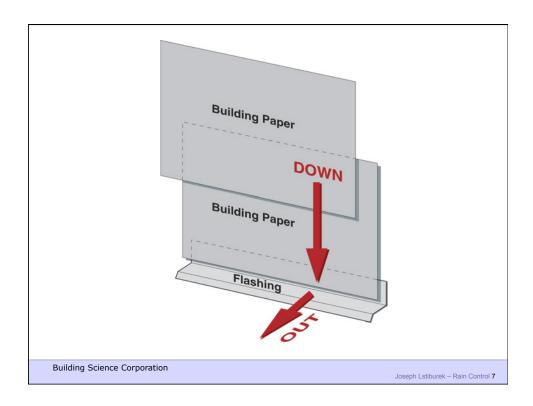

Joseph Lstiburek, Ph.D., P.Eng, ASHRAE Fellow

## **Building Science**

Rain Control

www.buildinascience.com



Building Science Corporation

Joseph Lstiburek – Rain Control 2



















**Building Science Corporation** 

Joseph Lstiburek – Rain Control 11



Building Science Corporation

Joseph Lstiburek – Rain Control 12



















**Building Science Corporation** 

Joseph Lstiburek 21



Building Science Corporation

Joseph Lstiburek 22







Building Science Corporation

Joseph Lstiburek 25

































































Building Science Corporation

Joseph Lstiburek 57



Building Science Corporation

Joseph Lstiburek – Rain Control 58







































































































Building Science Corporation

Joseph Lstiburek 109