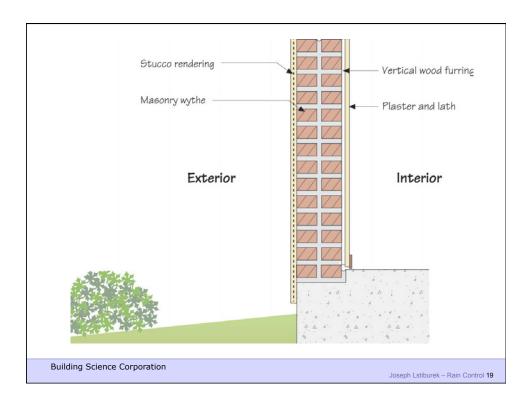

Joseph Lstiburek, Ph.D., P.Eng, ASHRAE Fellow

## **Building Science**

Rain Control

www.buildinascience.com



Building Science Corporation

Joseph Lstiburek – Rain Control 2



















**Building Science Corporation** 

Joseph Lstiburek – Rain Control 11



Building Science Corporation

Joseph Lstiburek – Rain Control 12



















**Building Science Corporation** 

Joseph Lstiburek 21



Building Science Corporation

Joseph Lstiburek 22







Building Science Corporation

Joseph Lstiburek 25

































































Building Science Corporation

Joseph Lstiburek 57



Building Science Corporation

Joseph Lstiburek – Rain Control 58







































































































Building Science Corporation

Joseph Lstiburek 109