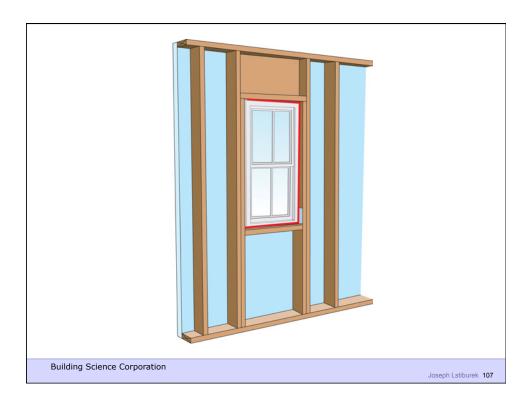

Joseph Lstiburek, Ph.D., P.Eng, ASHRAE Fellow

## **Building Science**

Rain Control

www.buildinascience.com



Building Science Corporation

Joseph Lstiburek – Rain Control 2



















**Building Science Corporation** 

Joseph Lstiburek – Rain Control 11



Building Science Corporation

Joseph Lstiburek – Rain Control 12



















**Building Science Corporation** 

Joseph Lstiburek 21



Building Science Corporation

Joseph Lstiburek 22







Building Science Corporation

Joseph Lstiburek 25

































































Building Science Corporation

Joseph Lstiburek 57



Building Science Corporation

Joseph Lstiburek – Rain Control 58







































































































Building Science Corporation

Joseph Lstiburek 109