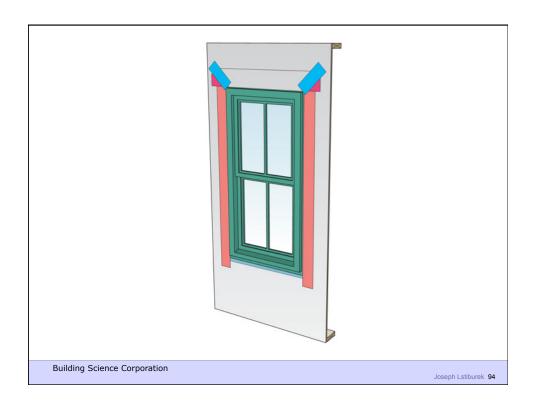

Joseph Lstiburek, Ph.D., P.Eng, ASHRAE Fellow

## **Building Science**

Rain Control

www.buildinascience.com



Building Science Corporation

Joseph Lstiburek – Rain Control 2



















**Building Science Corporation** 

Joseph Lstiburek – Rain Control 11



Building Science Corporation

Joseph Lstiburek – Rain Control 12



















**Building Science Corporation** 

Joseph Lstiburek 21



Building Science Corporation

Joseph Lstiburek 22







Building Science Corporation

Joseph Lstiburek 25

































































Building Science Corporation

Joseph Lstiburek 57



Building Science Corporation

Joseph Lstiburek – Rain Control 58







































































































Building Science Corporation

Joseph Lstiburek 109