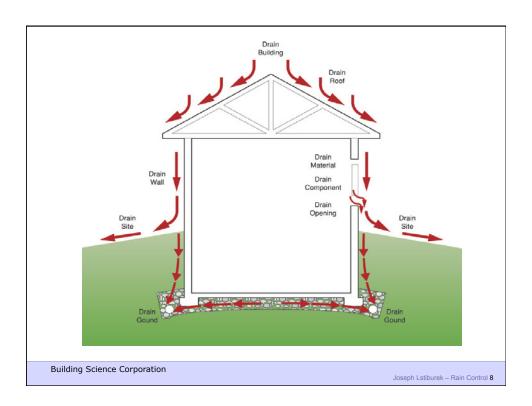

Joseph Lstiburek, Ph.D., P.Eng, ASHRAE Fellow

## **Building Science**

Rain Control

www.buildinascience.com



Building Science Corporation

Joseph Lstiburek – Rain Control 2



















**Building Science Corporation** 

Joseph Lstiburek – Rain Control 11



Building Science Corporation

Joseph Lstiburek – Rain Control 12



















**Building Science Corporation** 

Joseph Lstiburek 21



Building Science Corporation

Joseph Lstiburek 22







Building Science Corporation

Joseph Lstiburek 25

































































Building Science Corporation

Joseph Lstiburek 57



Building Science Corporation

Joseph Lstiburek – Rain Control 58







































































































Building Science Corporation

Joseph Lstiburek 109