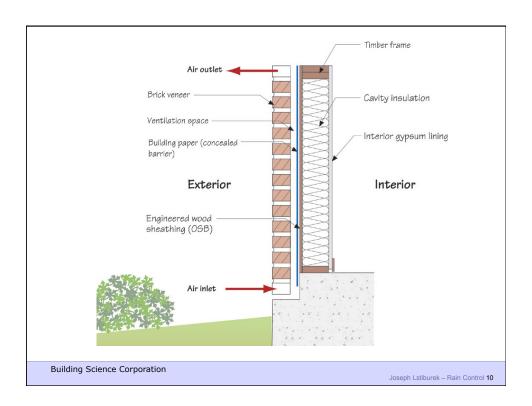

## **Building Science**

Rain Control

www.buildinascience.com

Building Science Corporation

Joseph Lstiburek – Rain Control 2

**Building Science Corporation** 

Joseph Lstiburek – Rain Control 11

Building Science Corporation