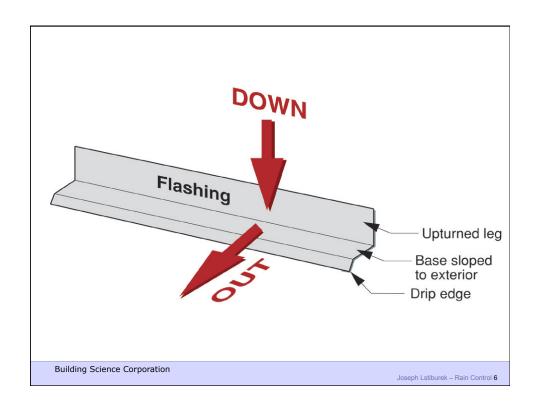

Joseph Lstiburek, Ph.D., P.Eng, ASHRAE Fellow

## **Building Science**

Rain Control

www.buildinascience.com



Building Science Corporation

Joseph Lstiburek – Rain Control 2



















**Building Science Corporation** 

Joseph Lstiburek – Rain Control 11



Building Science Corporation

Joseph Lstiburek – Rain Control 12



















**Building Science Corporation** 

Joseph Lstiburek 21



Building Science Corporation

Joseph Lstiburek 22







Building Science Corporation

Joseph Lstiburek 25

































































Building Science Corporation

Joseph Lstiburek 57



Building Science Corporation

Joseph Lstiburek – Rain Control 58







































































































Building Science Corporation

Joseph Lstiburek 109