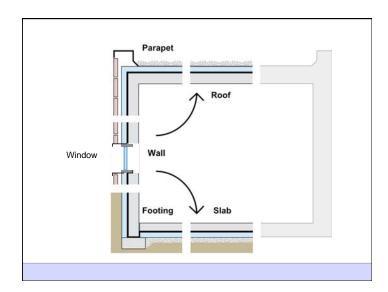

Buffalo Homes - Montana - 1985

Dumont House - Saskatoon - 1990

6 of 59

Another point of view.....

Rain Control Layer Air Control Layer Vapor Control Layer Thermal Control Layer

How I Spent 1979, 1980 and 1981