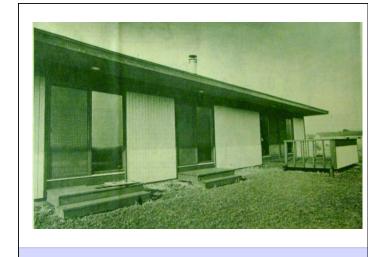

Saskatchewan Conservation House - 1977

Saskatchewan Conservation House – 1977 R-40 double stud walls R-60 ceiling Triple glazed windows Air to air heat exchanger 0.8 ach@50 Pa Leger House - USA - 1977

Parade of Homes - Saskatoon - 1980