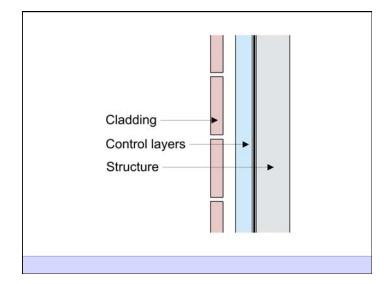

Buffalo Homes - Montana - 1985

Dumont House - Saskatoon - 1990

6 of 59

Another point of view.....

Rain Control Layer Air Control Layer Vapor Control Layer Thermal Control Layer

How I Spent 1979, 1980 and 1981