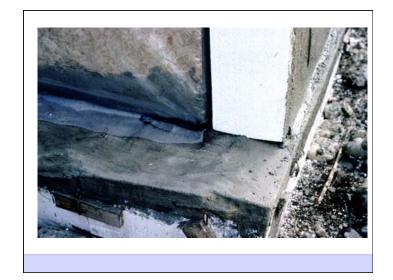

Saskatchewan Conservation House - 1977

Saskatchewan Conservation House – 1977 R-40 double stud walls R-60 ceiling Triple glazed windows Air to air heat exchanger 0.8 ach@50 Pa Leger House - USA - 1977

Parade of Homes - Saskatoon - 1980