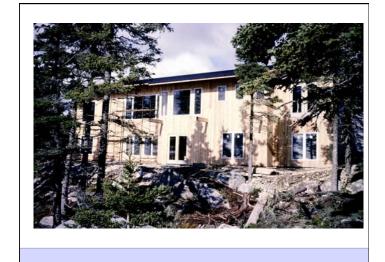

uble Wall Patented in US - 1976 Richard Bentley patent discusses airtightness and air-to-air heat exchangers

Saskatchewan Conservation House - 1977



Saskatchewan Conservation House – 1977 R-40 double stud walls R-60 ceiling Triple glazed windows Air to air heat exchanger 0.8 ach@50 Pa Leger House - USA - 1977



Parade of Homes - Saskatoon - 1980



Buffalo Homes - Montana - 1985



Dumont House - Saskatoon - 1990





6 of 59

Another point of view.....







Rain Control Layer Air Control Layer Vapor Control Layer Thermal Control Layer



























How I Spent 1979, 1980 and 1981

Carnarvon











Schomburg













King City



















Peterborough

























Collingwood















Newmarket



























Liverpool, NS





















## Brampton















Unionville

























Creemore

















Eastern Townships, PQ





































Twenty Five Years Later.....































Westford House.....





















47 of 59















Net Zero Retrofit.....