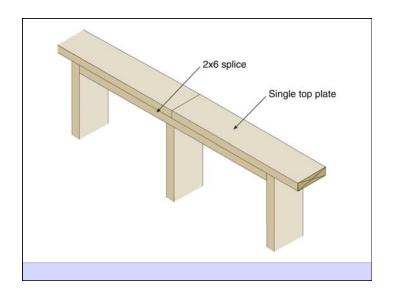

60 ceiling Triple glazed windows Air to air heat exchanger 0.8 ach@50 Pa Leger House - USA - 1977



Parade of Homes - Saskatoon - 1980



Buffalo Homes - Montana - 1985



Dumont House - Saskatoon - 1990





6 of 59

Another point of view.....







Rain Control Layer Air Control Layer Vapor Control Layer Thermal Control Layer



























How I Spent 1979, 1980 and 1981

Carnarvon











Schomburg













King City



















Peterborough

























Collingwood















Newmarket



























Liverpool, NS





















## Brampton















Unionville

























Creemore

















Eastern Townships, PQ





































Twenty Five Years Later.....































Westford House.....





















47 of 59















Net Zero Retrofit.....