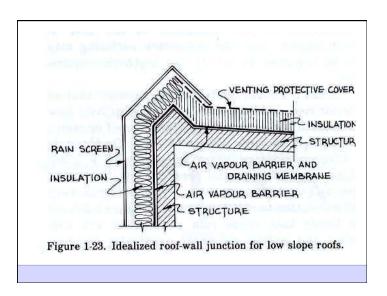

Buffalo Homes - Montana - 1985

Dumont House - Saskatoon - 1990

6 of 59

Another point of view.....

Rain Control Layer Air Control Layer Vapor Control Layer Thermal Control Layer

How I Spent 1979, 1980 and 1981