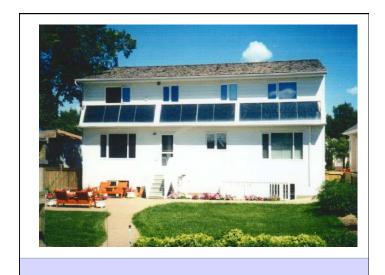

Saskatchewan Conservation House - 1977

Saskatchewan Conservation House – 1977 R-40 double stud walls R-60 ceiling Triple glazed windows Air to air heat exchanger 0.8 ach@50 Pa Leger House - USA - 1977

Parade of Homes - Saskatoon - 1980