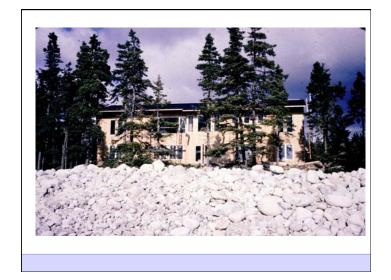

Double Wall Patented in US - 1976 Richard Bentley patent discusses airtightness and air-to-air heat exchangers

Saskatchewan Conservation House - 1977



Saskatchewan Conservation House – 1977 R-40 double stud walls R-60 ceiling Triple glazed windows Air to air heat exchanger 0.8 ach@50 Pa Leger House - USA - 1977



Parade of Homes - Saskatoon - 1980



Buffalo Homes - Montana - 1985



Dumont House - Saskatoon - 1990





6 of 59

Another point of view.....







Rain Control Layer Air Control Layer Vapor Control Layer Thermal Control Layer



























How I Spent 1979, 1980 and 1981

Carnarvon











Schomburg













King City



















Peterborough

























Collingwood















Newmarket



























Liverpool, NS





















## Brampton















Unionville

























Creemore

















Eastern Townships, PQ





































Twenty Five Years Later.....































Westford House.....





















47 of 59















Net Zero Retrofit.....