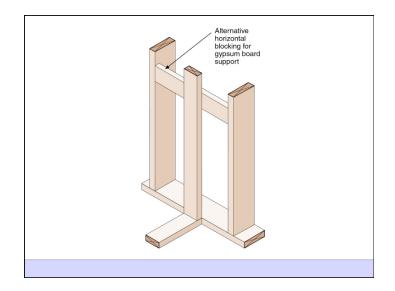

ceiling Triple glazed windows Air to air heat exchanger 0.8 ach@50 Pa Leger House - USA - 1977



Parade of Homes - Saskatoon - 1980



Buffalo Homes - Montana - 1985



Dumont House - Saskatoon - 1990





6 of 59

Another point of view.....







Rain Control Layer Air Control Layer Vapor Control Layer Thermal Control Layer



























How I Spent 1979, 1980 and 1981

Carnarvon











Schomburg













King City



















Peterborough

























Collingwood















Newmarket



























Liverpool, NS





















## Brampton















Unionville

























Creemore

















Eastern Townships, PQ





































Twenty Five Years Later.....































Westford House.....





















47 of 59















Net Zero Retrofit.....