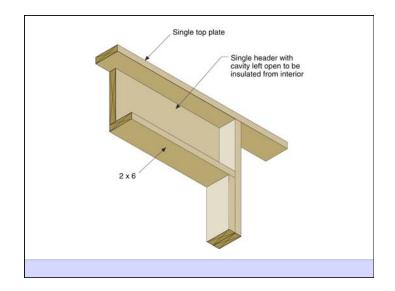

lls R-60 ceiling Triple glazed windows Air to air heat exchanger 0.8 ach@50 Pa Leger House - USA - 1977



Parade of Homes - Saskatoon - 1980



Buffalo Homes - Montana - 1985



Dumont House - Saskatoon - 1990





6 of 59

Another point of view.....







Rain Control Layer Air Control Layer Vapor Control Layer Thermal Control Layer



























How I Spent 1979, 1980 and 1981

Carnarvon











Schomburg













King City



















Peterborough

























Collingwood















Newmarket



























Liverpool, NS





















## Brampton















Unionville

























Creemore

















Eastern Townships, PQ





































Twenty Five Years Later.....































Westford House.....





















47 of 59















Net Zero Retrofit.....