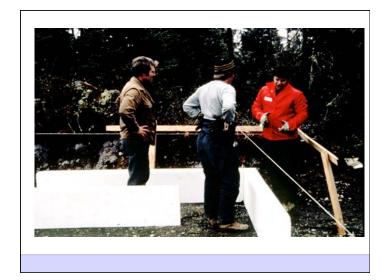

le Wall Patented in US - 1976 Richard Bentley patent discusses airtightness and air-to-air heat exchangers

Saskatchewan Conservation House - 1977



Saskatchewan Conservation House – 1977 R-40 double stud walls R-60 ceiling Triple glazed windows Air to air heat exchanger 0.8 ach@50 Pa Leger House - USA - 1977



Parade of Homes - Saskatoon - 1980



Buffalo Homes - Montana - 1985



Dumont House - Saskatoon - 1990





6 of 59

Another point of view.....







Rain Control Layer Air Control Layer Vapor Control Layer Thermal Control Layer



























How I Spent 1979, 1980 and 1981

Carnarvon











Schomburg













King City



















Peterborough

























Collingwood















Newmarket



























Liverpool, NS





















## Brampton















Unionville

























Creemore

















Eastern Townships, PQ





































Twenty Five Years Later.....































Westford House.....





















47 of 59















Net Zero Retrofit.....