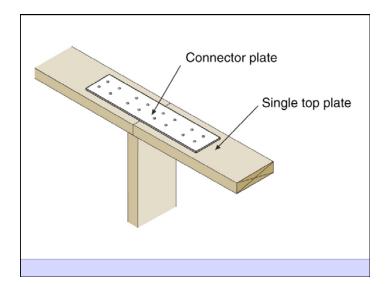

R-60 ceiling Triple glazed windows Air to air heat exchanger 0.8 ach@50 Pa Leger House - USA - 1977



Parade of Homes - Saskatoon - 1980



Buffalo Homes - Montana - 1985



Dumont House - Saskatoon - 1990





6 of 59

Another point of view.....







Rain Control Layer Air Control Layer Vapor Control Layer Thermal Control Layer



























How I Spent 1979, 1980 and 1981

Carnarvon











Schomburg













King City



















Peterborough

























Collingwood















Newmarket



























Liverpool, NS





















## Brampton















Unionville

























Creemore

















Eastern Townships, PQ





































Twenty Five Years Later.....































Westford House.....





















47 of 59















Net Zero Retrofit.....