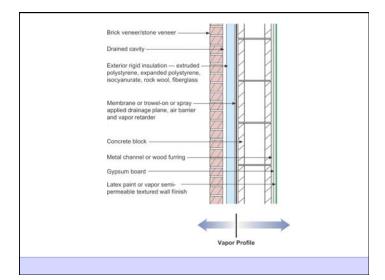

Buffalo Homes - Montana - 1985

Dumont House - Saskatoon - 1990

6 of 59

Another point of view.....

Rain Control Layer Air Control Layer Vapor Control Layer Thermal Control Layer

How I Spent 1979, 1980 and 1981