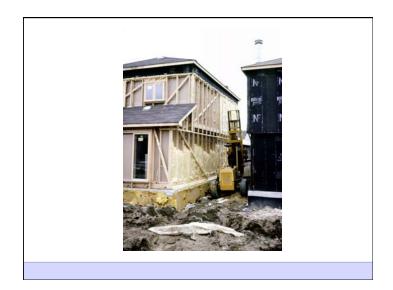

tley patent discusses airtightness and air-to-air heat exchangers

Saskatchewan Conservation House - 1977



Saskatchewan Conservation House – 1977 R-40 double stud walls R-60 ceiling Triple glazed windows Air to air heat exchanger 0.8 ach@50 Pa Leger House - USA - 1977



Parade of Homes - Saskatoon - 1980



Buffalo Homes - Montana - 1985



Dumont House - Saskatoon - 1990





6 of 59

Another point of view.....







Rain Control Layer Air Control Layer Vapor Control Layer Thermal Control Layer



























How I Spent 1979, 1980 and 1981

Carnarvon











Schomburg













King City



















Peterborough

























Collingwood















Newmarket



























Liverpool, NS





















## Brampton















Unionville

























Creemore

















Eastern Townships, PQ





































Twenty Five Years Later.....































Westford House.....





















47 of 59















Net Zero Retrofit.....