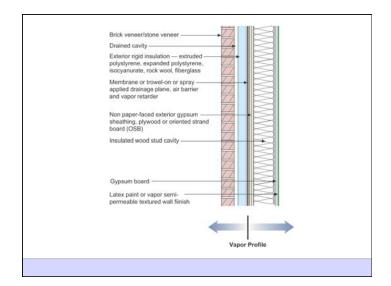

Buffalo Homes - Montana - 1985

Dumont House - Saskatoon - 1990

6 of 59

Another point of view.....

Rain Control Layer Air Control Layer Vapor Control Layer Thermal Control Layer

How I Spent 1979, 1980 and 1981