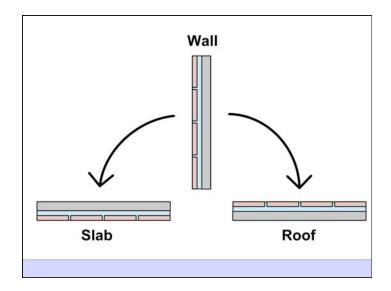

Buffalo Homes - Montana - 1985

Dumont House - Saskatoon - 1990

6 of 59

Another point of view.....

Rain Control Layer Air Control Layer Vapor Control Layer Thermal Control Layer

How I Spent 1979, 1980 and 1981