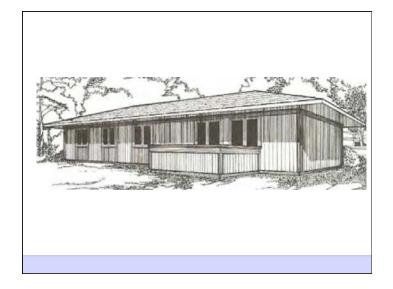

Double walls

Double glazed windows with insulating shutters

Solar thermal – 8,000 gal storage tank

Lo Cal House - USA - 1976

Lo Cal House - USA – 1976 Wayne Shick and Bud Konzo R-30 double stud walls R-30 vented roof Triple glazed windows Air to air heat exchanger Double Wall Patented in US - 1976 Richard Bentley patent discusses airtightness and air-to-air heat exchangers