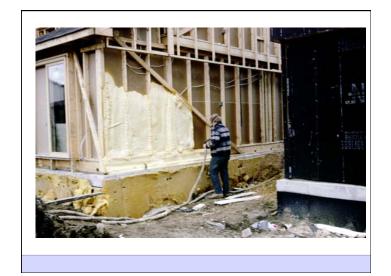

entley patent discusses airtightness and air-to-air heat exchangers

Saskatchewan Conservation House - 1977



Saskatchewan Conservation House – 1977 R-40 double stud walls R-60 ceiling Triple glazed windows Air to air heat exchanger 0.8 ach@50 Pa Leger House - USA - 1977



Parade of Homes - Saskatoon - 1980



Buffalo Homes - Montana - 1985



Dumont House - Saskatoon - 1990





6 of 59

Another point of view.....







Rain Control Layer Air Control Layer Vapor Control Layer Thermal Control Layer



























How I Spent 1979, 1980 and 1981

Carnarvon











Schomburg













King City



















Peterborough

























Collingwood















Newmarket



























Liverpool, NS





















## Brampton















Unionville

























Creemore

















Eastern Townships, PQ





































Twenty Five Years Later.....































Westford House.....





















47 of 59















Net Zero Retrofit.....