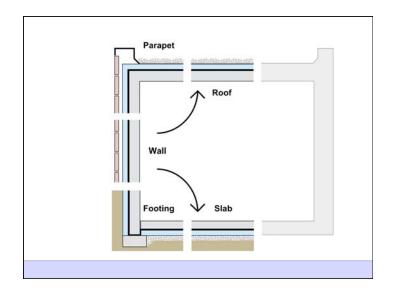

Buffalo Homes - Montana - 1985

Dumont House - Saskatoon - 1990

6 of 59

Another point of view.....

Rain Control Layer Air Control Layer Vapor Control Layer Thermal Control Layer

How I Spent 1979, 1980 and 1981