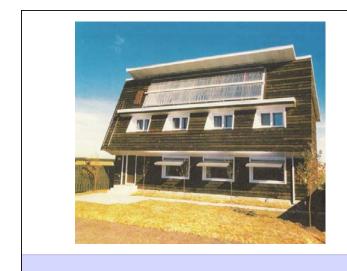

Saskatchewan Conservation House - 1977

Saskatchewan Conservation House – 1977 R-40 double stud walls R-60 ceiling Triple glazed windows Air to air heat exchanger 0.8 ach@50 Pa Leger House - USA - 1977

Parade of Homes - Saskatoon - 1980