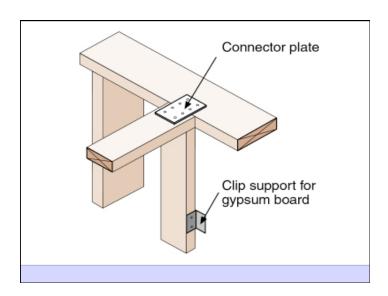

s R-60 ceiling Triple glazed windows Air to air heat exchanger 0.8 ach@50 Pa Leger House - USA - 1977



Parade of Homes - Saskatoon - 1980



Buffalo Homes - Montana - 1985



Dumont House - Saskatoon - 1990





6 of 59

Another point of view.....







Rain Control Layer Air Control Layer Vapor Control Layer Thermal Control Layer



























How I Spent 1979, 1980 and 1981

Carnarvon











Schomburg













King City



















Peterborough

























Collingwood















Newmarket



























Liverpool, NS





















## Brampton















Unionville

























Creemore

















Eastern Townships, PQ





































Twenty Five Years Later.....































Westford House.....





















47 of 59















Net Zero Retrofit.....