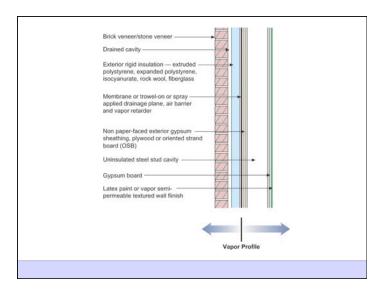

Buffalo Homes - Montana - 1985

Dumont House - Saskatoon - 1990

6 of 59

Another point of view.....

Rain Control Layer Air Control Layer Vapor Control Layer Thermal Control Layer

How I Spent 1979, 1980 and 1981