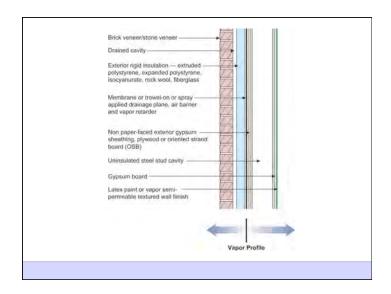

Heat Flow Is From Warm To Cold Moisture Flow Is From Warm To Cold Moisture Flow Is From More To Less Air Flow Is From A Higher Pressure to a Lower Pressure Gravity Acts Down Water Control Layer Air Control Layer Vapor Control Layer Thermal Control Layer