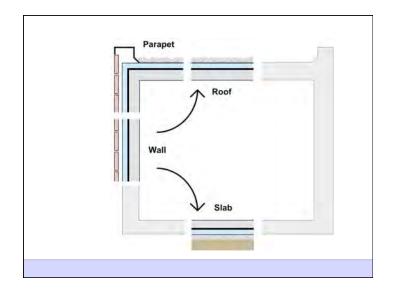

Be durable
- · Be aesthetically pleasing
- · Be economical

At the most basic level a building provides shelter - shelter from the elements as well as from other dangers. Its' function is to separate the inside from the outside as required by the local environment and the wishes of its occupants. A building creates an interior environment that is different from the exterior environment – it is an environmental separator. This interior environment should be controllable by the occupants in a manner that meets their needs.

Heat Flow Is From Warm To Cold Moisture Flow Is From Warm To Cold Moisture Flow Is From More To Less Air Flow Is From A Higher Pressure to a Lower Pressure Gravity Acts Down Water Control Layer Air Control Layer Vapor Control Layer Thermal Control Layer































## Enclosure Design: Details

- Details demand the same approach as the enclosure.
- Scaled drawings required at































Don't Do Stupid Things