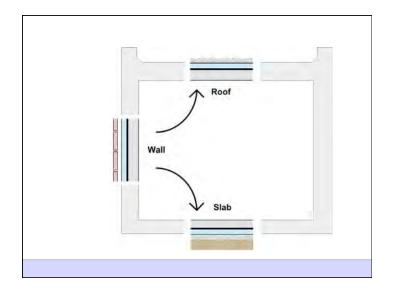

· Be durable
- · Be aesthetically pleasing
- · Be economical

At the most basic level a building provides shelter - shelter from the elements as well as from other dangers. Its' function is to separate the inside from the outside as required by the local environment and the wishes of its occupants. A building creates an interior environment that is different from the exterior environment – it is an environmental separator. This interior environment should be controllable by the occupants in a manner that meets their needs.

Heat Flow Is From Warm To Cold Moisture Flow Is From Warm To Cold Moisture Flow Is From More To Less Air Flow Is From A Higher Pressure to a Lower Pressure Gravity Acts Down Water Control Layer Air Control Layer Vapor Control Layer Thermal Control Layer































## Enclosure Design: Details

- Details demand the same approach as the enclosure.
- Scaled drawings required at































Don't Do Stupid Things