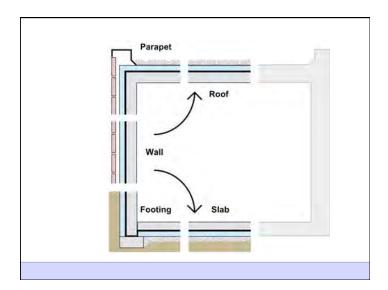

e durable
- · Be aesthetically pleasing
- · Be economical

At the most basic level a building provides shelter - shelter from the elements as well as from other dangers. Its' function is to separate the inside from the outside as required by the local environment and the wishes of its occupants. A building creates an interior environment that is different from the exterior environment – it is an environmental separator. This interior environment should be controllable by the occupants in a manner that meets their needs.

Heat Flow Is From Warm To Cold Moisture Flow Is From Warm To Cold Moisture Flow Is From More To Less Air Flow Is From A Higher Pressure to a Lower Pressure Gravity Acts Down Water Control Layer Air Control Layer Vapor Control Layer Thermal Control Layer































## Enclosure Design: Details

- Details demand the same approach as the enclosure.
- Scaled drawings required at































Don't Do Stupid Things