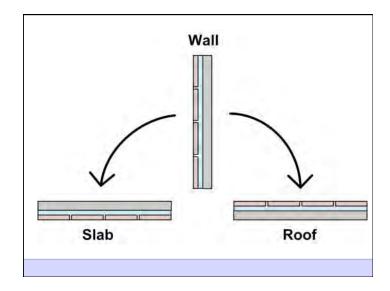

d rigidity
- · Be durable
- · Be aesthetically pleasing
- · Be economical

At the most basic level a building provides shelter - shelter from the elements as well as from other dangers. Its' function is to separate the inside from the outside as required by the local environment and the wishes of its occupants. A building creates an interior environment that is different from the exterior environment – it is an environmental separator. This interior environment should be controllable by the occupants in a manner that meets their needs.

Heat Flow Is From Warm To Cold Moisture Flow Is From Warm To Cold Moisture Flow Is From More To Less Air Flow Is From A Higher Pressure to a Lower Pressure Gravity Acts Down Water Control Layer Air Control Layer Vapor Control Layer Thermal Control Layer































## Enclosure Design: Details

- Details demand the same approach as the enclosure.
- Scaled drawings required at































Don't Do Stupid Things