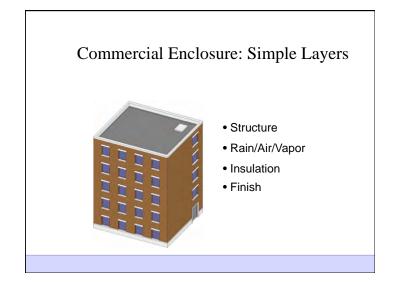

## What Is A Building?

It is an environmental separator

- · Control heat flow
- Control airflow
- · Control water vapor flow
- · Control rain
- · Control ground water
- · Control light and solar radiation
- · Control noise and vibrations
- · Control contaminants, environmental hazards and odors
- · Control insects, rodents and vermin
- · Control fire
- · Provide strength and rigidity
- · Be durable
- · Be aesthetically pleasing
- · Be economical

At the most basic level a building provides shelter - shelter from the elements as well as from other dangers. Its' function is to separate the inside from the outside as required by the local environment and the wishes of its occupants. A building creates an interior environment that is different from the exterior environment – it is an environmental separator. This interior environment should be controllable by the occupants in a manner that meets their needs.