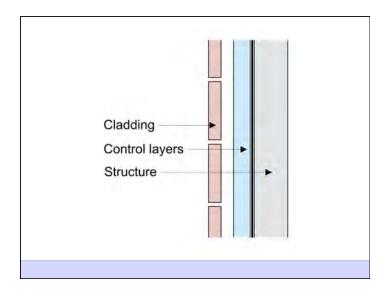

Heat Flow Is From Warm To Cold Moisture Flow Is From Warm To Cold Moisture Flow Is From More To Less Air Flow Is From A Higher Pressure to a Lower Pressure Gravity Acts Down Water Control Layer Air Control Layer Vapor Control Layer Thermal Control Layer