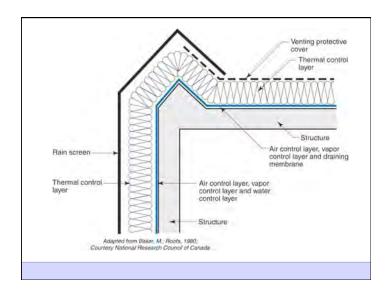

Heat Flow Is From Warm To Cold Moisture Flow Is From Warm To Cold Moisture Flow Is From More To Less Air Flow Is From A Higher Pressure to a Lower Pressure Gravity Acts Down Water Control Layer Air Control Layer Vapor Control Layer Thermal Control Layer