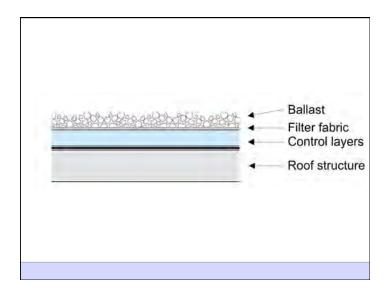

Heat Flow Is From Warm To Cold Moisture Flow Is From Warm To Cold Moisture Flow Is From More To Less Air Flow Is From A Higher Pressure to a Lower Pressure Gravity Acts Down Water Control Layer Air Control Layer Vapor Control Layer Thermal Control Layer