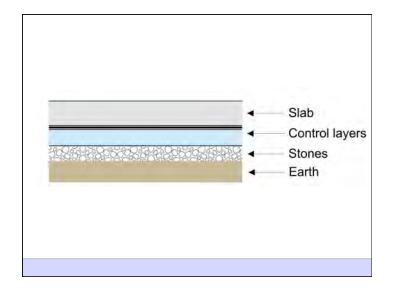

## What Is A Building?

It is an environmental separator

- · Control heat flow
- Control airflow
- · Control water vapor flow
- · Control rain
- · Control ground water
- · Control light and solar radiation
- · Control noise and vibrations
- · Control contaminants, environmental hazards and odors
- · Control insects, rodents and vermin
- · Control fire
- · Provide strength and rigidity
- · Be durable
- · Be aesthetically pleasing
- · Be economical

At the most basic level a building provides shelter - shelter from the elements as well as from other dangers. Its' function is to separate the inside from the outside as required by the local environment and the wishes of its occupants. A building creates an interior environment that is different from the exterior environment – it is an environmental separator. This interior environment should be controllable by the occupants in a manner that meets their needs.

Heat Flow Is From Warm To Cold Moisture Flow Is From Warm To Cold Moisture Flow Is From More To Less Air Flow Is From A Higher Pressure to a Lower Pressure Gravity Acts Down Water Control Layer Air Control Layer Vapor Control Layer Thermal Control Layer