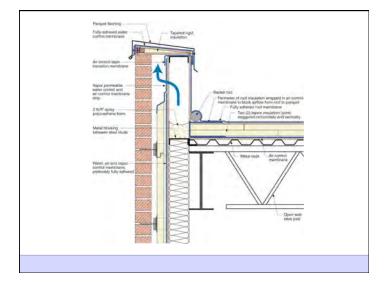

## Enclosure Design: Details

- Details demand the same approach as the enclosure.
- Scaled drawings required at

Don't Do Stupid Things