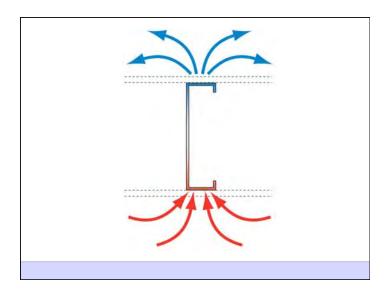

Heat Flow Is From Warm To Cold Moisture Flow Is From Warm To Cold Moisture Flow Is From More To Less Air Flow Is From A Higher Pressure to a Lower Pressure Gravity Acts Down Water Control Layer Air Control Layer Vapor Control Layer Thermal Control Layer