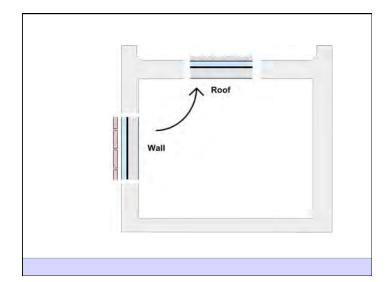

At the most basic level a building provides shelter - shelter from the elements as well as from other dangers. Its' function is to separate the inside from the outside as required by the local environment and the wishes of its occupants. A building creates an interior environment that is different from the exterior environment – it is an environmental separator. This interior environment should be controllable by the occupants in a manner that meets their needs.

Heat Flow Is From Warm To Cold Moisture Flow Is From Warm To Cold Moisture Flow Is From More To Less Air Flow Is From A Higher Pressure to a Lower Pressure Gravity Acts Down Water Control Layer Air Control Layer Vapor Control Layer Thermal Control Layer