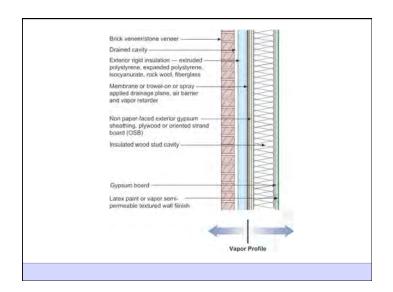

Heat Flow Is From Warm To Cold Moisture Flow Is From Warm To Cold Moisture Flow Is From More To Less Air Flow Is From A Higher Pressure to a Lower Pressure Gravity Acts Down Water Control Layer Air Control Layer Vapor Control Layer Thermal Control Layer