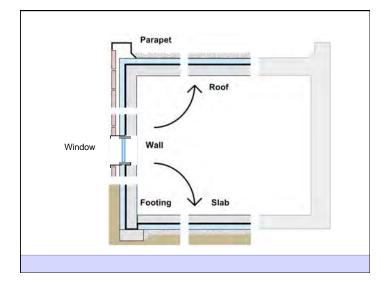

## Enclosure Design: Details

- Details demand the same approach as the enclosure.
- Scaled drawings required at

Don't Do Stupid Things