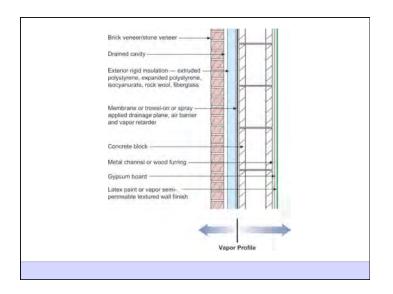

Heat Flow Is From Warm To Cold Moisture Flow Is From Warm To Cold Moisture Flow Is From More To Less Air Flow Is From A Higher Pressure to a Lower Pressure Gravity Acts Down Water Control Layer Air Control Layer Vapor Control Layer Thermal Control Layer